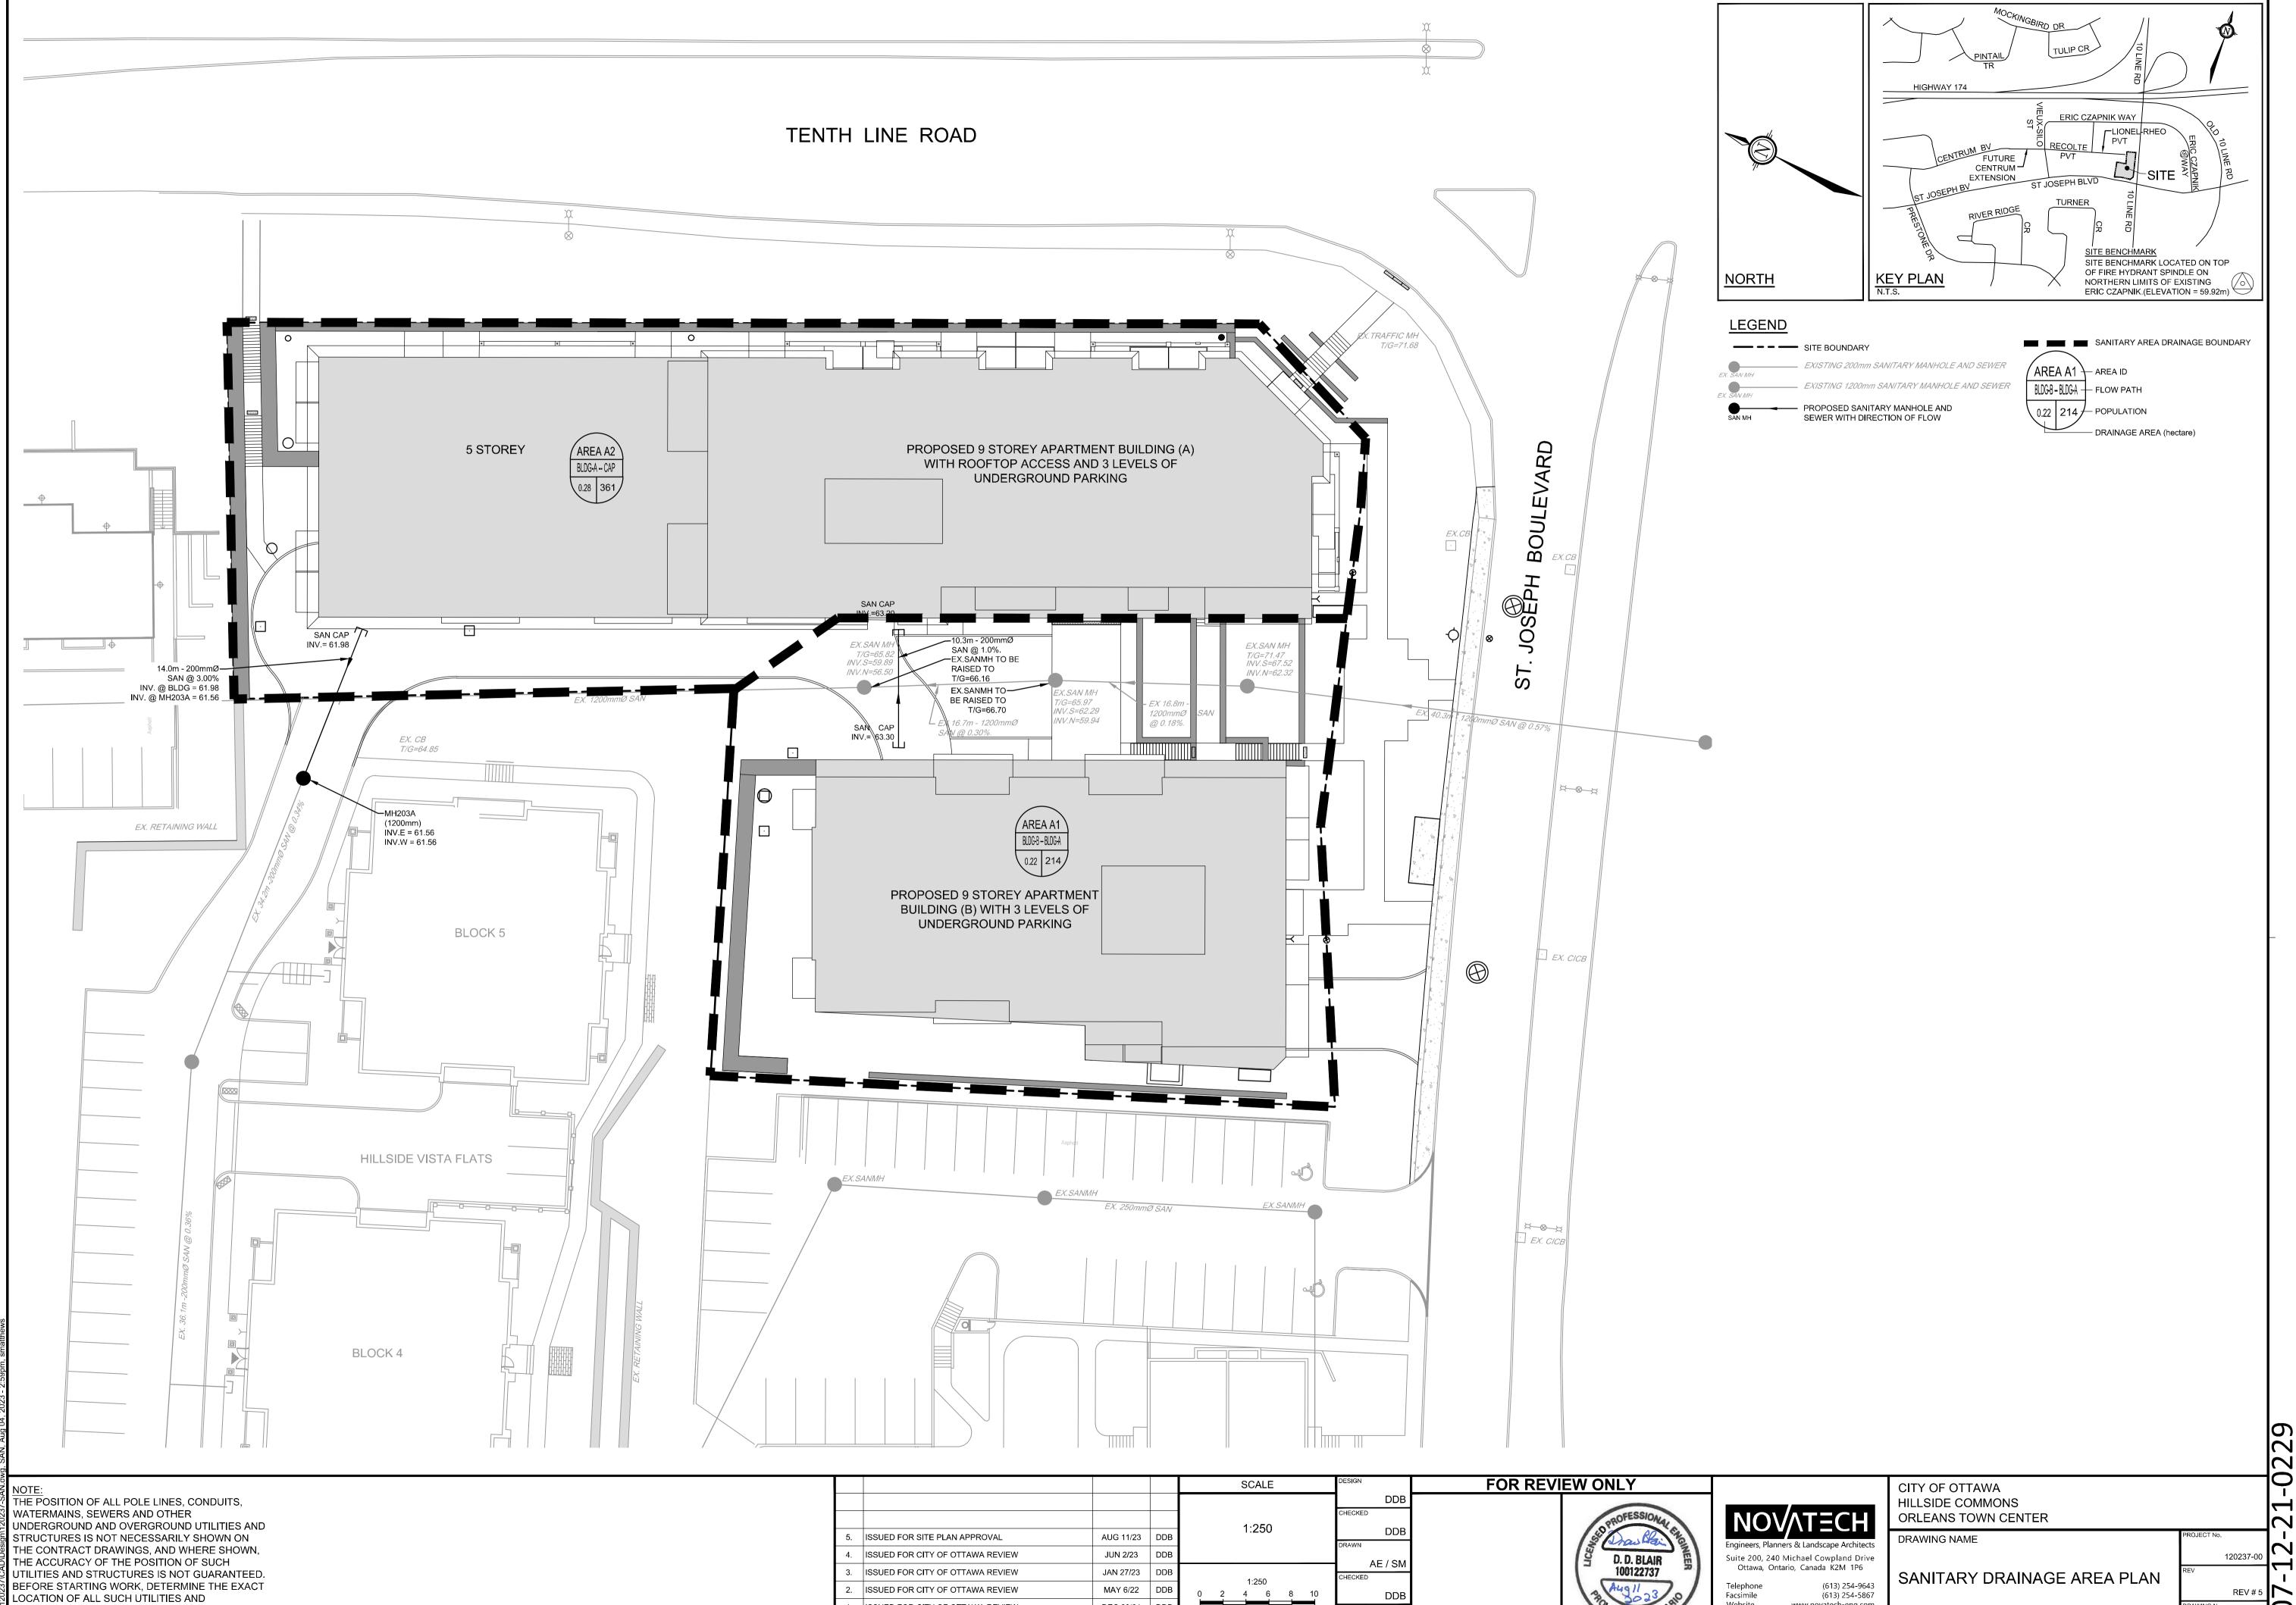

|                                                                                                                        |                                                           |                                    | ///             |
|------------------------------------------------------------------------------------------------------------------------|-----------------------------------------------------------|------------------------------------|-----------------|
| ΝΟΛΤΞϹΗ                                                                                                                | CITY OF OTTAWA<br>HILLSIDE COMMONS<br>ORLEANS TOWN CENTER |                                    | <u>   -   /</u> |
| Engineers, Planners & Landscape Architects<br>Suite 200, 240 Michael Cowpland Drive<br>Ottawa, Ontario, Canada K2M 1P6 | DRAWING NAME                                              | PROJECT №.<br>120237-00            | /               |
| Telephone (613) 254-9643<br>Facsimile (613) 254-5867<br>Website www.novatech-eng.com                                   | SANITARY DRAINAGE AREA PLAN                               | REV<br>REV # 5<br>DRAWING No.      | -//             |
|                                                                                                                        |                                                           | 120237-SAN                         | 5               |
|                                                                                                                        |                                                           | PLANA1.DWG - 841mmx594mm<br>#18628 |                 |