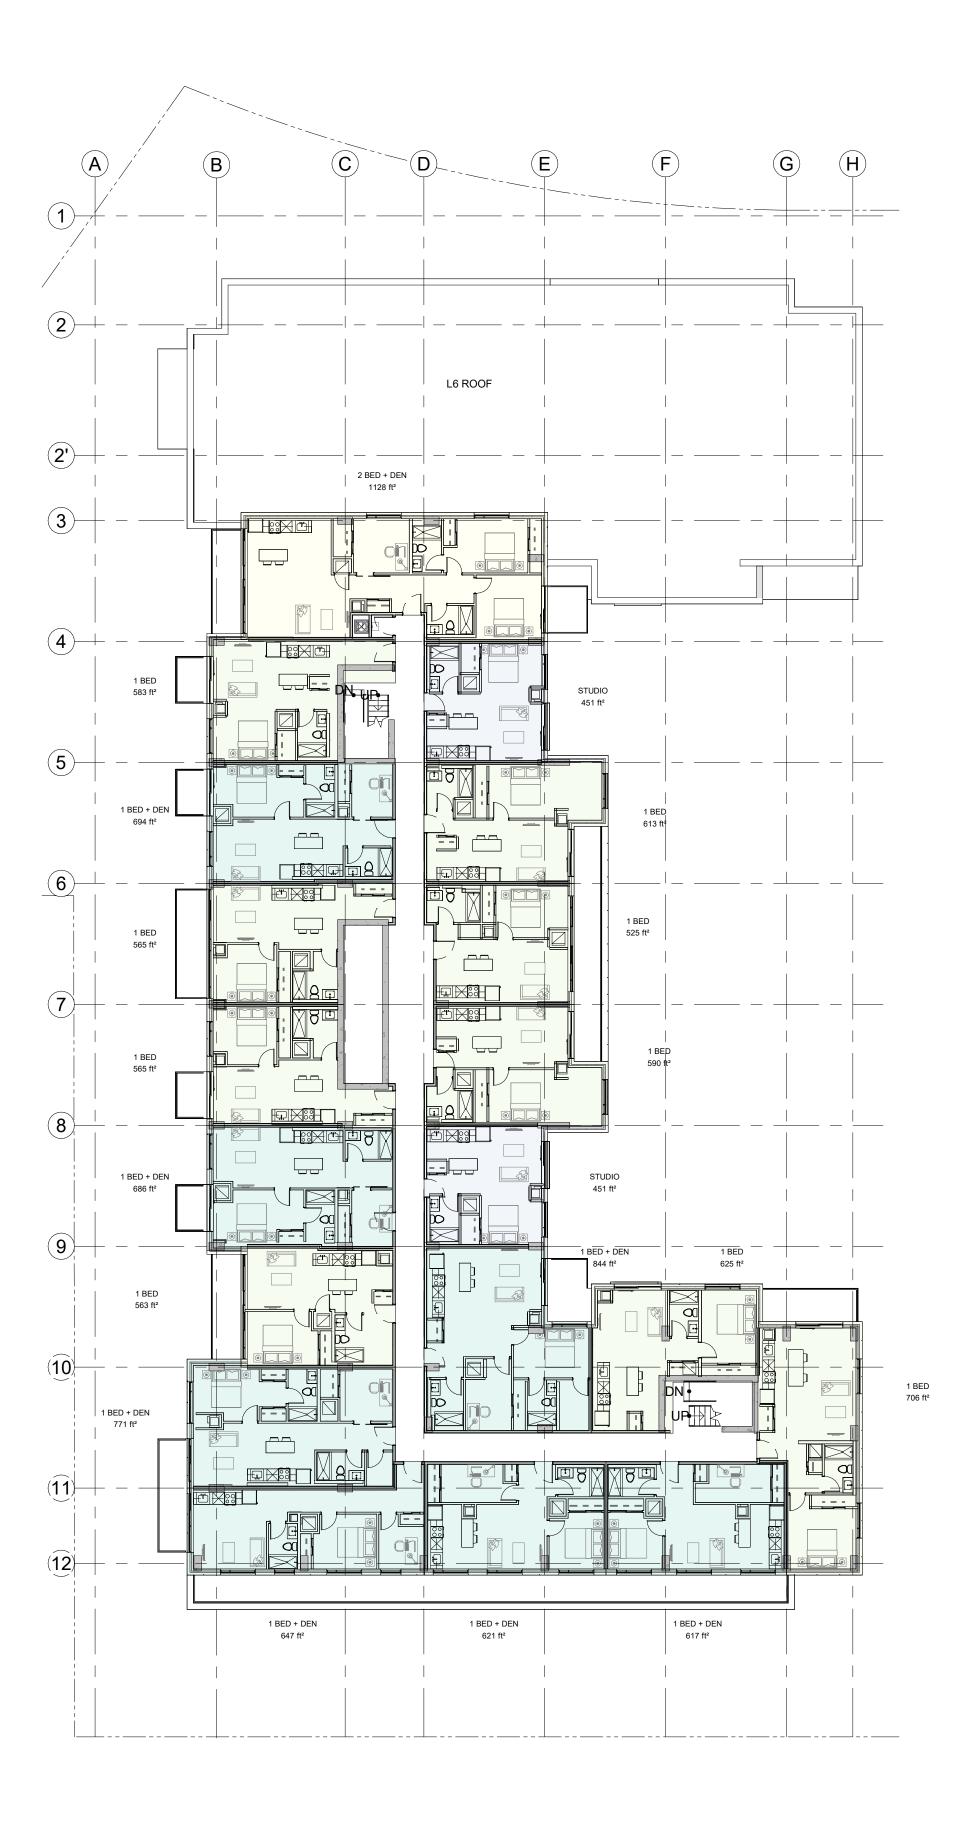

2 LEVEL 8-9 PLAN 1:200

MECHANICAL

3 ROOF PLAN
A-104 1:200

IT IS THE RESPONSIBILITY OF THE APPROPRIATE CONTRACTOR TO CHECK AND VERIFY ALL DIMENSIONS ON SITE AND TO REPORT ALL ERRORS AND/OR OMISSIONS TO THE ARCHITECT. ALL CONTRACTORS MUST COMPLY WITH ALL PERTINENT CODES AND BY-LAWS. THIS DRAWING MAY NOT BE USED FOR CONSTRUCTION UNTIL SIGNED BY THE ARCHITECT. DO NOT SCALE DRAWINGS. COPYRIGHT RESERVED. 1 ISSUED FOR SPC ROUND 1 COMMENTS 04/10/2023 No. DESCRIPTION DD.MM.YY ARCHITECT SEAL: NORTH ARROW: TRUE NORTH CLIENT: KATASA GROUPE + DÉVELOPPEMENT 56 Beech Street, Ottawa, Ontario K1S 3J6 t.613.724.9932 f.613.724.1209 www.rodericklahey.ca PROJECT TITLE: 1509 MERIVALE ROAD ONTARIO SHEET TILE: FLOOR PLANS SCALE: 1:200 A-104 PROJECT No: 2034