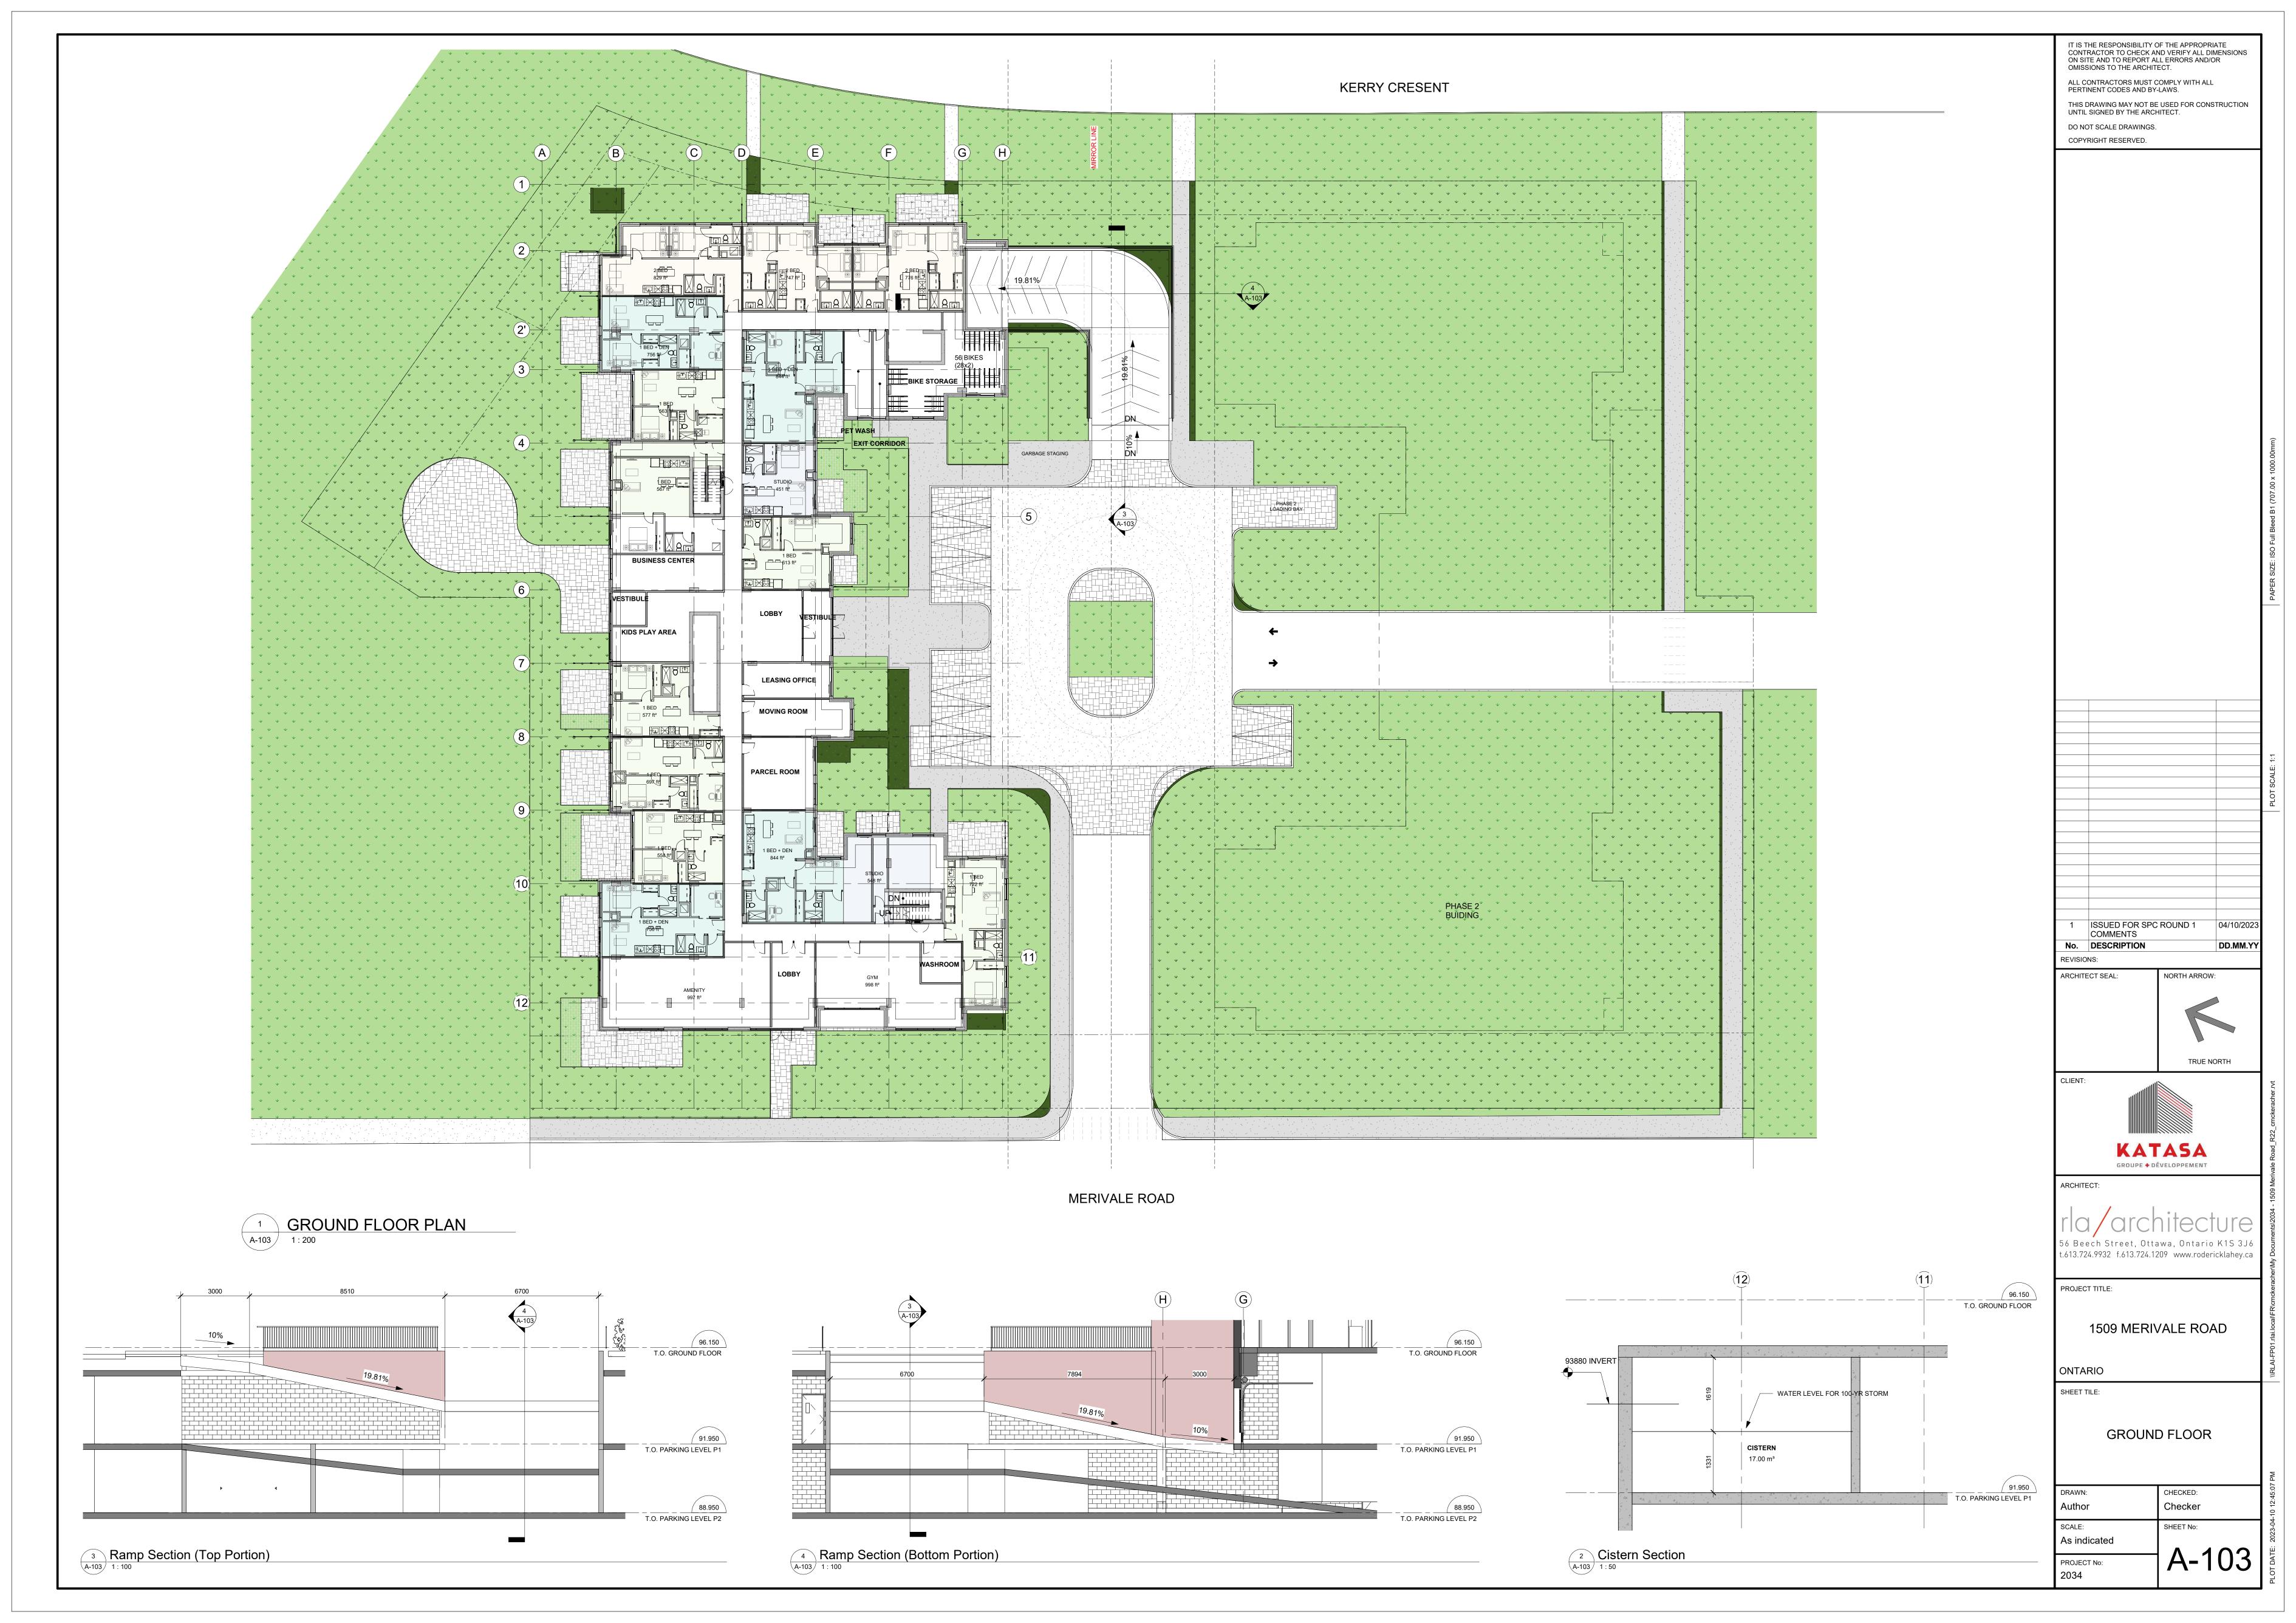

ONTARIO
SHEET TILE:

CONTEXT PLAN

SCALE:

SHEET No:

PROJECT No:
2034

Cnecker

SHEET No:

1 P1 LEVEL PLAN
A-102A 1: 200

IT IS THE RESPONSIBILITY OF THE APPROPRIATE CONTRACTOR TO CHECK AND VERIFY ALL DIMENSIONS ON SITE AND TO REPORT ALL ERRORS AND/OR OMISSIONS TO THE ARCHITECT. ALL CONTRACTORS MUST COMPLY WITH ALL PERTINENT CODES AND BY-LAWS. THIS DRAWING MAY NOT BE USED FOR CONSTRUCTION UNTIL SIGNED BY THE ARCHITECT. DO NOT SCALE DRAWINGS. COPYRIGHT RESERVED. 1 ISSUED FOR SPC ROUND 1 COMMENTS No. DESCRIPTION DD.MM.YY REVISIONS: ARCHITECT SEAL: NORTH ARROW: TRUE NORTH CLIENT: KATASA 56 Beech Street, Ottawa, Ontario K1S 3J6 t.613.724.9932 f.613.724.1209 www.rodericklahey.ca PROJECT TITLE: 1509 MERIVALE ROAD SHEET TILE: P1 LEVEL PLAN