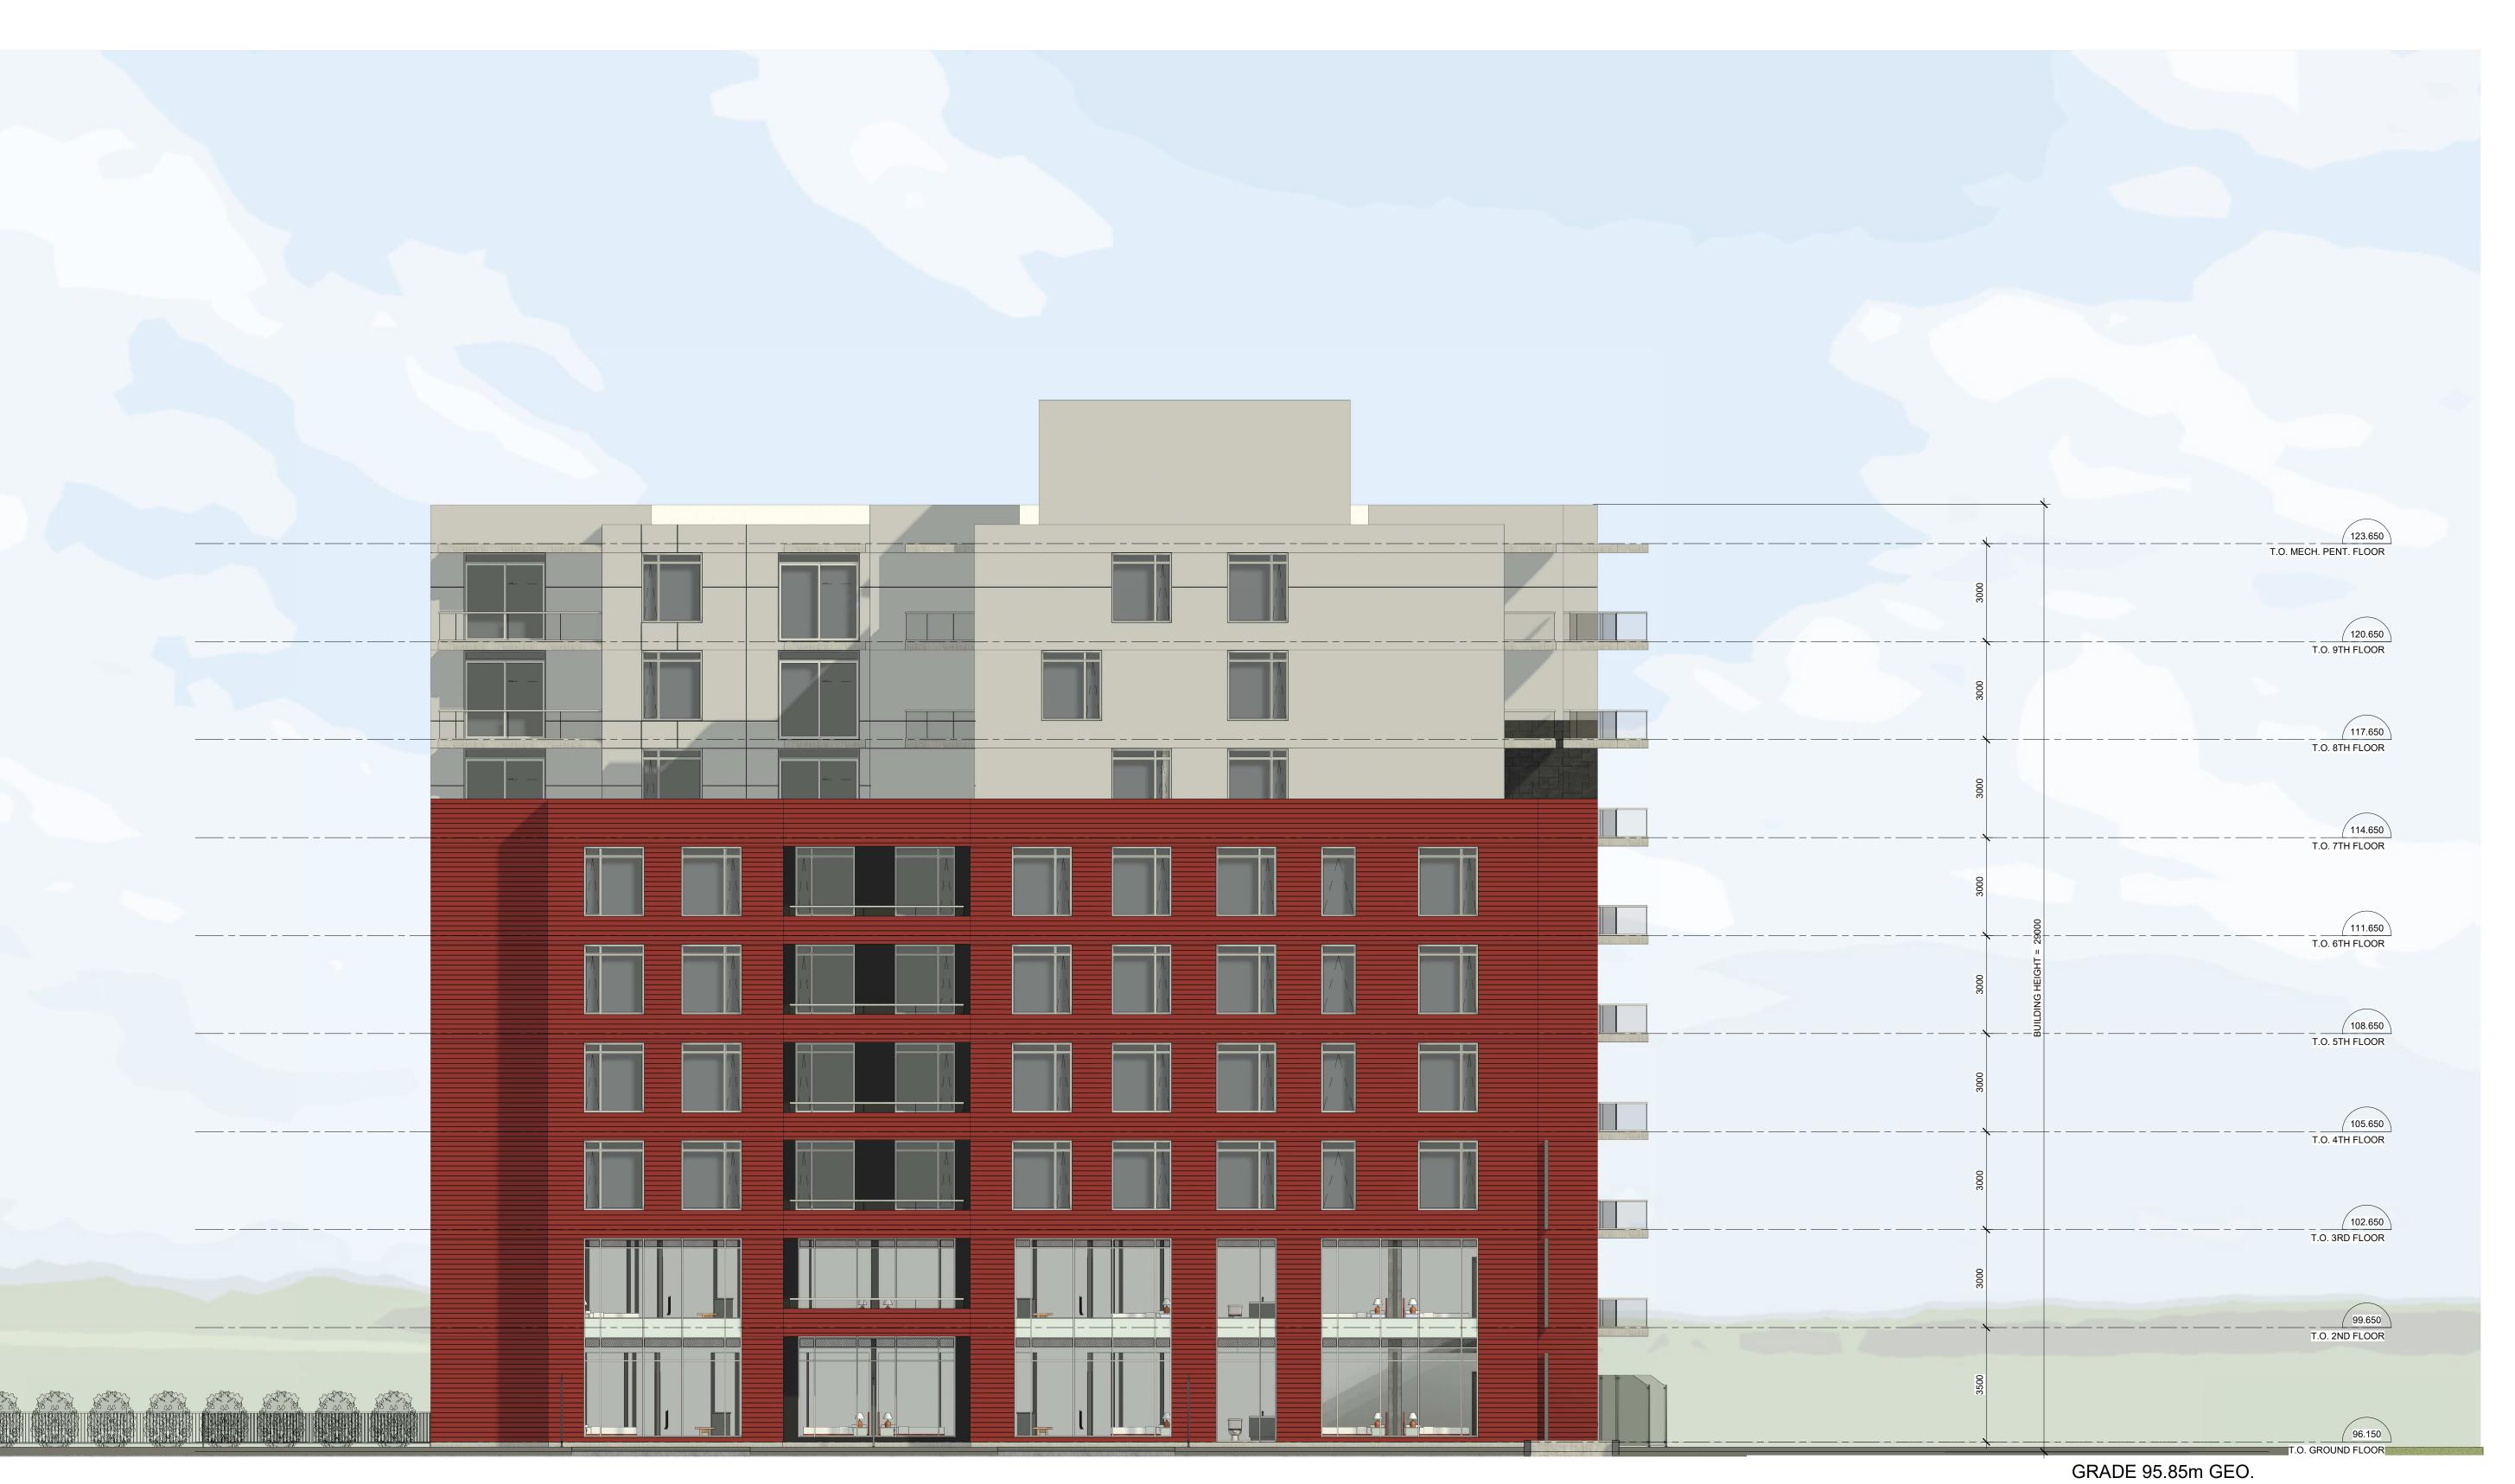

SHEET TILE:

**BUILDING ELEVATIONS** 

DRAWN: CHECKED:

Author Checker

SCALE: SHEET No:

SCALE:
1:100

PROJECT No:
2034

SHEET No:

A-105

1 EAST ELEVATION - KERRY CRES.
A-105 1: 100

1 WEST ELEVATION - MERIVALE RD.
1:100

IT IS THE RESPONSIBILITY OF THE APPROPRIATE CONTRACTOR TO CHECK AND VERIFY ALL DIMENSIONS ON SITE AND TO REPORT ALL ERRORS AND/OR OMISSIONS TO THE ARCHITECT. ALL CONTRACTORS MUST COMPLY WITH ALL PERTINENT CODES AND BY-LAWS. THIS DRAWING MAY NOT BE USED FOR CONSTRUCTION UNTIL SIGNED BY THE ARCHITECT. DO NOT SCALE DRAWINGS. COPYRIGHT RESERVED.