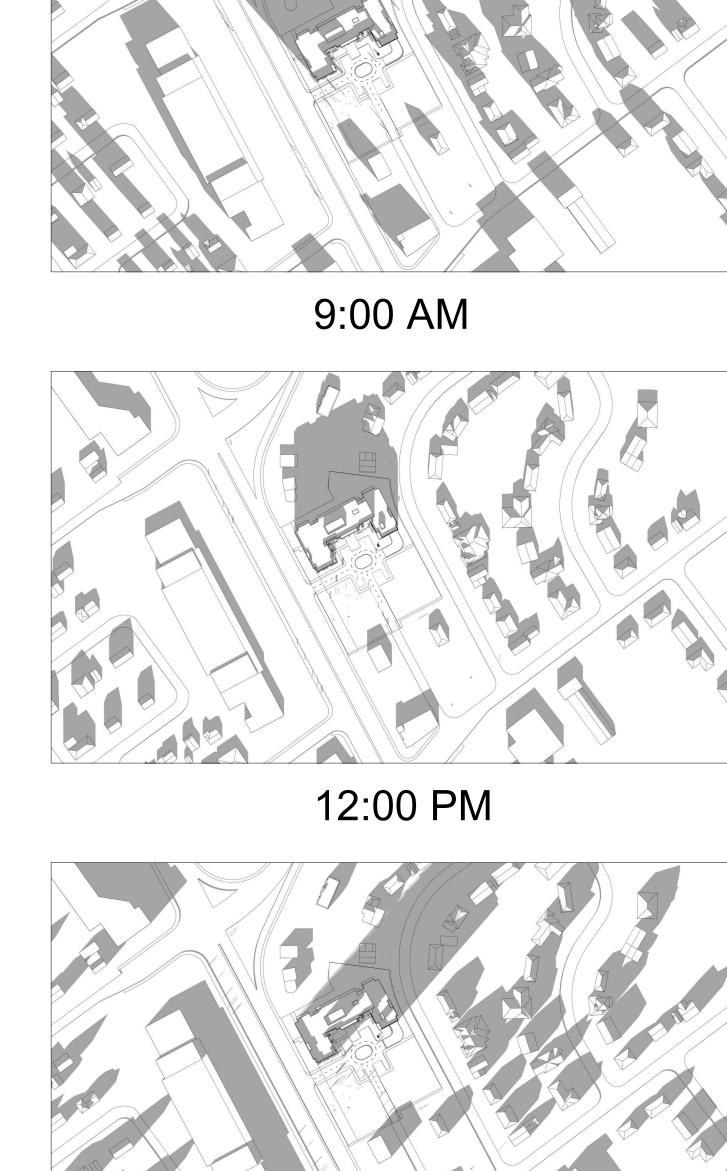

No. DESCRIPTION ARCHITECT SEAL: NORTH ARROW: PROJECT TITLE: SOLAR ANALYSIS SEP 21

KATASA
GROUPE + DÉVELOPPEMENT

DD.MM.YY

56 Beech Street, Ottawa, Ontario K1S 3J6 t.613.724.9932 f.613.724.1209 www.rodericklahey.ca

1509 MERIVALE ROAD

3:00 PM

1:00 PM

11:00 AM

2:00 PM

A-115

1 ISSUED FOR SPC ROUND 1 COMMENTS

No. DESCRIPTION 04/10/2023 DD.MM.YY ARCHITECT SEAL: NORTH ARROW: KATASA
GROUPE + DÉVELOPPEMENT 56 Beech Street, Ottawa, Ontario K1S 3J6 t.613.724.9932 f.613.724.1209 www.rodericklahey.ca PROJECT TITLE: 1509 MERIVALE ROAD