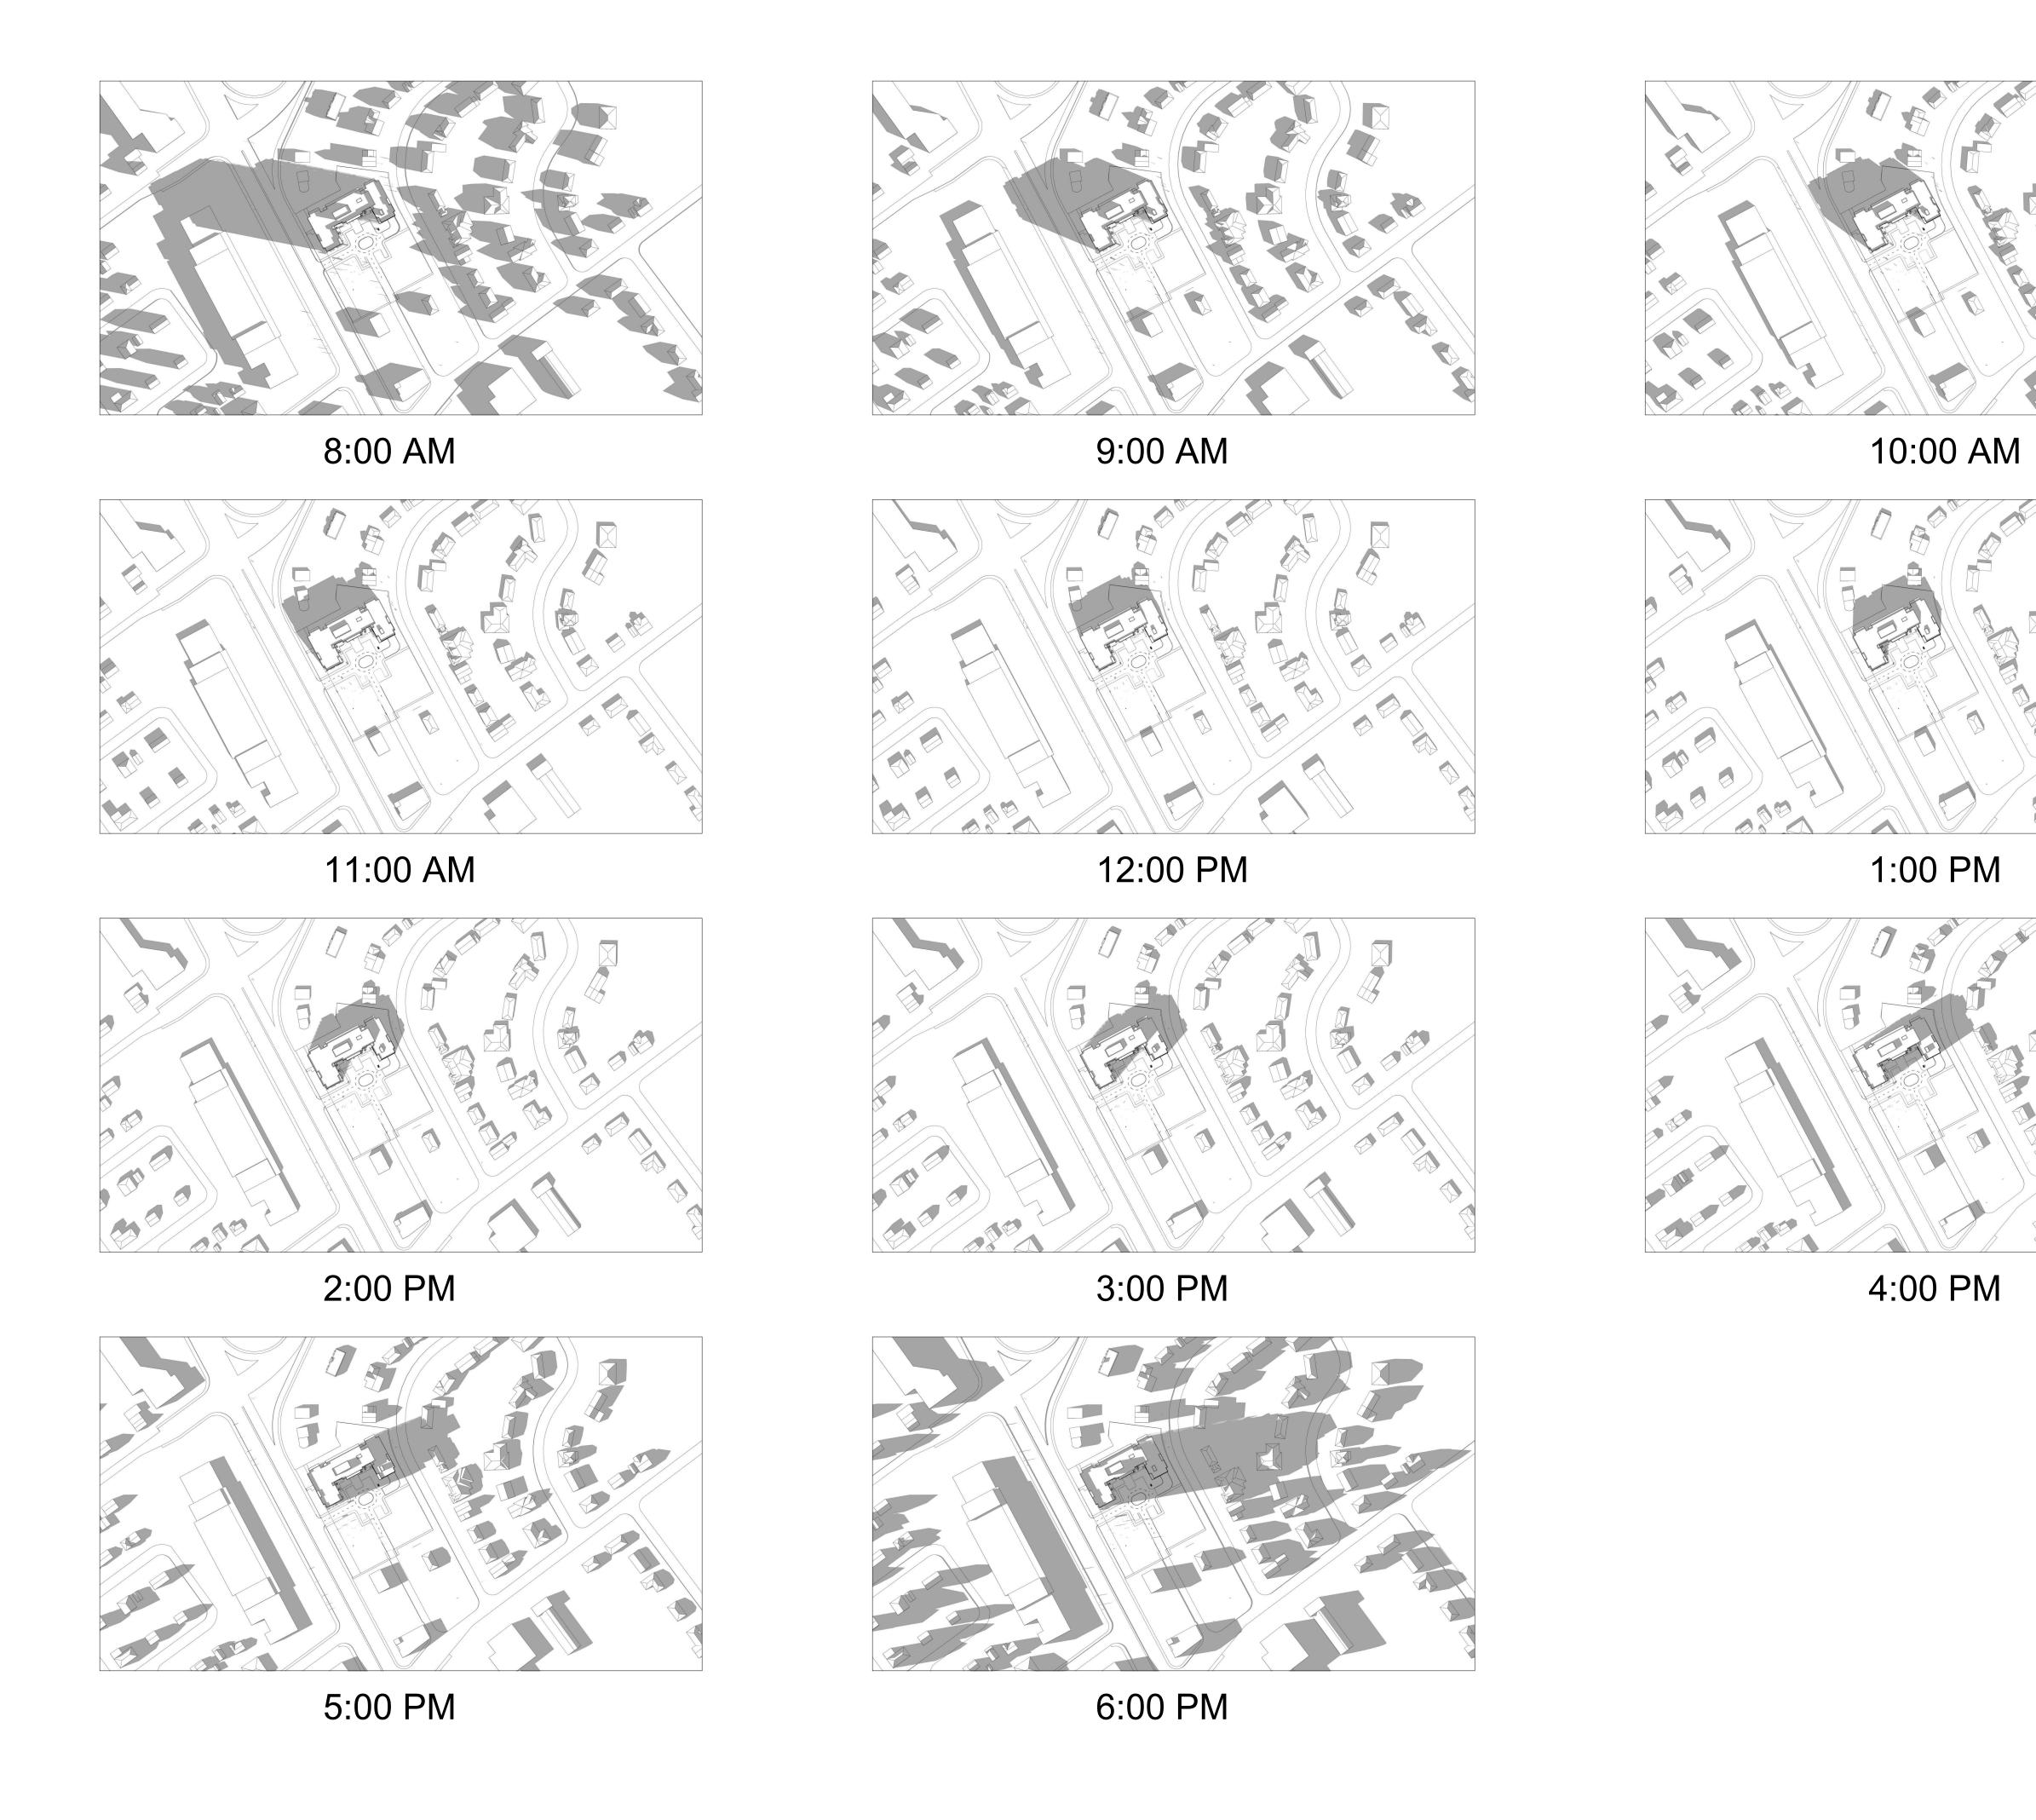

No. DESCRIPTION ARCHITECT SEAL: NORTH ARROW: PROJECT TITLE: SOLAR ANALYSIS SEP 21

KATASA
GROUPE + DÉVELOPPEMENT

DD.MM.YY

56 Beech Street, Ottawa, Ontario K1S 3J6 t.613.724.9932 f.613.724.1209 www.rodericklahey.ca

1509 MERIVALE ROAD

3:00 PM

1:00 PM

11:00 AM

2:00 PM

A-115

1 ISSUED FOR SPC ROUND 1 COMMENTS

No. DESCRIPTION 04/10/2023 DD.MM.YY ARCHITECT SEAL: NORTH ARROW: KATASA
GROUPE + DÉVELOPPEMENT 56 Beech Street, Ottawa, Ontario K1S 3J6 t.613.724.9932 f.613.724.1209 www.rodericklahey.ca PROJECT TITLE: 1509 MERIVALE ROAD