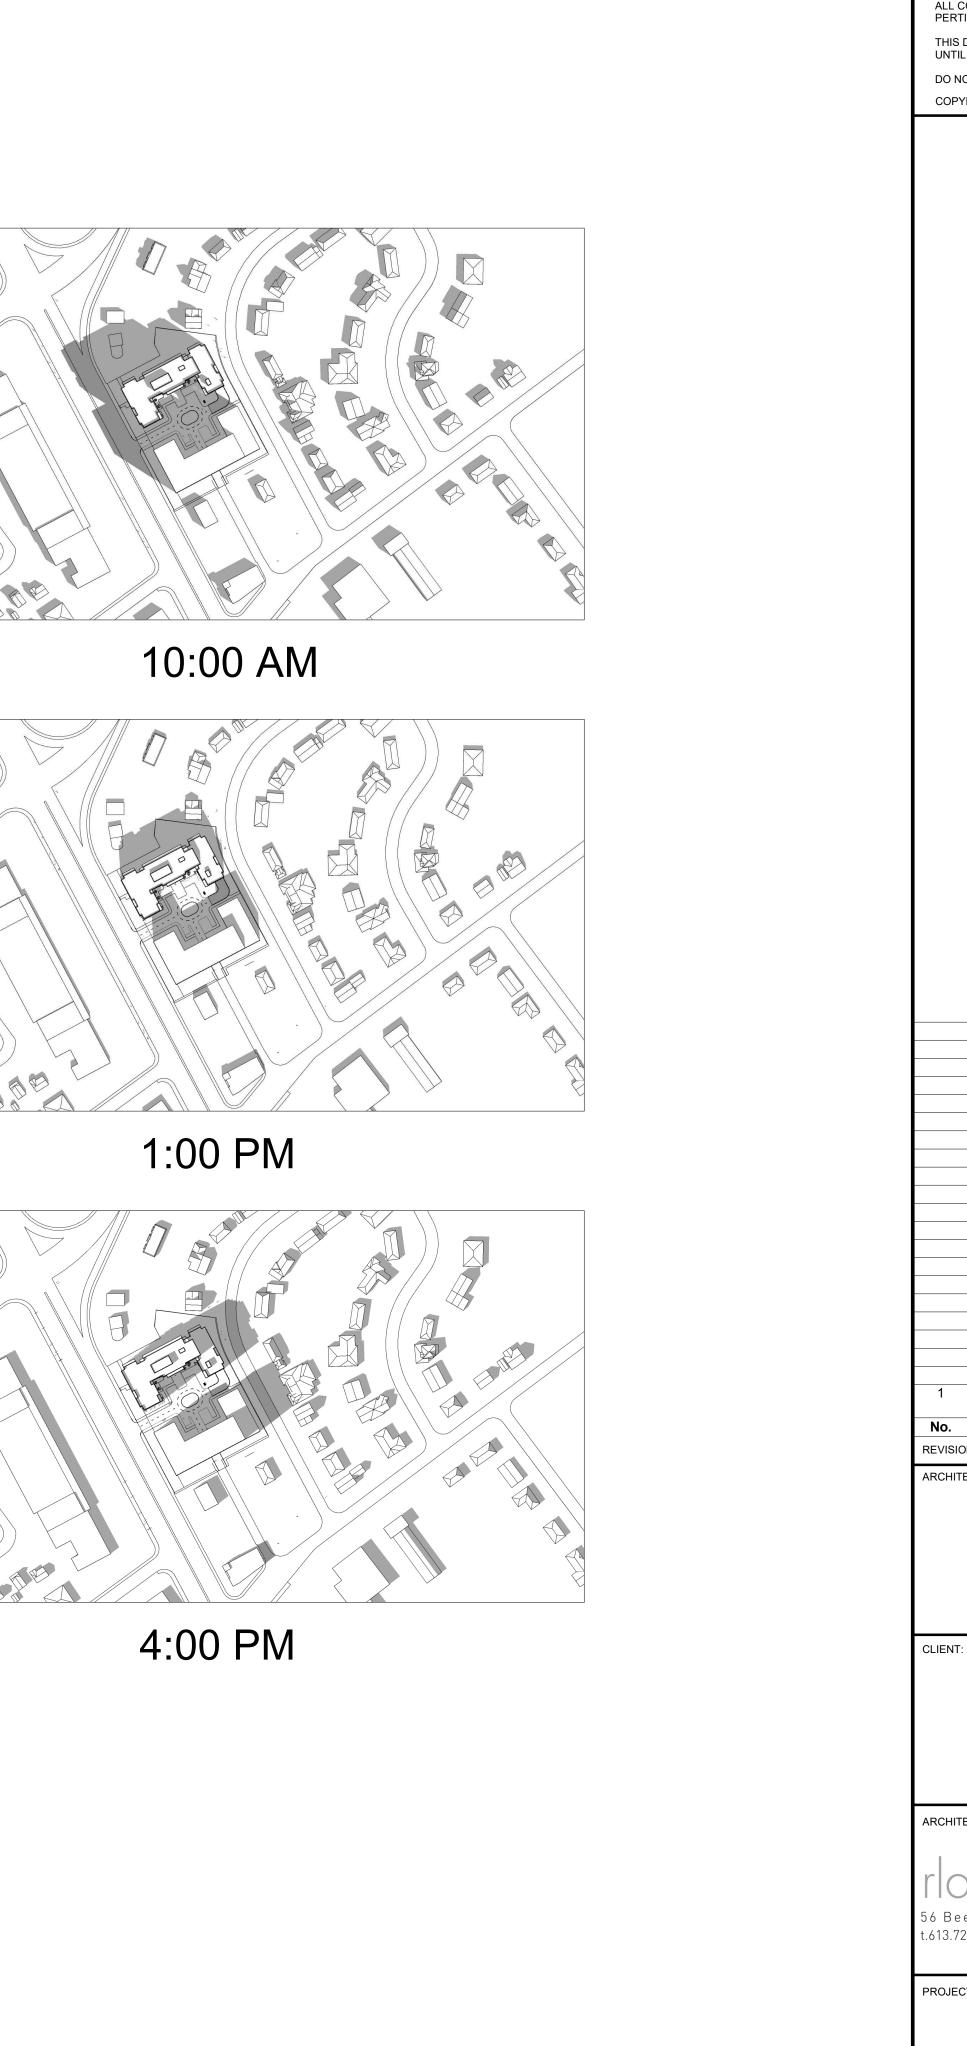

No. DESCRIPTION ARCHITECT SEAL: NORTH ARROW: PROJECT TITLE: SOLAR ANALYSIS SEP 21

KATASA
GROUPE + DÉVELOPPEMENT

DD.MM.YY

56 Beech Street, Ottawa, Ontario K1S 3J6 t.613.724.9932 f.613.724.1209 www.rodericklahey.ca

1509 MERIVALE ROAD

3:00 PM

1:00 PM

11:00 AM

2:00 PM

A-115

1 ISSUED FOR SPC ROUND 1 COMMENTS

No. DESCRIPTION 04/10/2023 DD.MM.YY ARCHITECT SEAL: NORTH ARROW: KATASA
GROUPE + DÉVELOPPEMENT 56 Beech Street, Ottawa, Ontario K1S 3J6 t.613.724.9932 f.613.724.1209 www.rodericklahey.ca PROJECT TITLE: 1509 MERIVALE ROAD