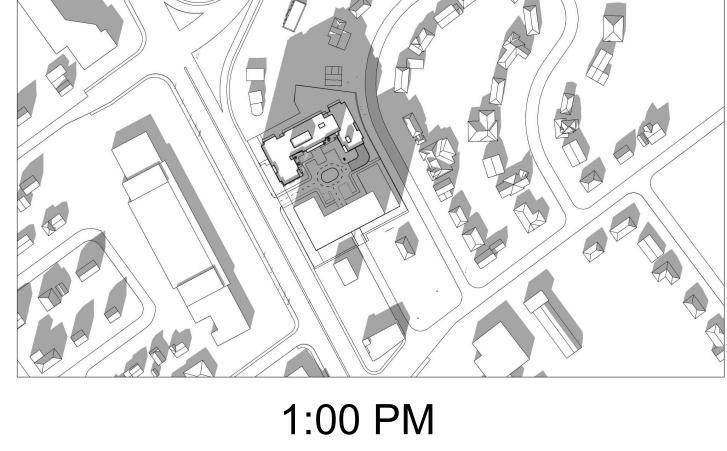

No. DESCRIPTION ARCHITECT SEAL: NORTH ARROW: PROJECT TITLE: SOLAR ANALYSIS SEP 21

KATASA
GROUPE + DÉVELOPPEMENT

DD.MM.YY

56 Beech Street, Ottawa, Ontario K1S 3J6 t.613.724.9932 f.613.724.1209 www.rodericklahey.ca

1509 MERIVALE ROAD

3:00 PM

1:00 PM

11:00 AM

2:00 PM

A-115

1 ISSUED FOR SPC ROUND 1 COMMENTS

No. DESCRIPTION 04/10/2023 DD.MM.YY ARCHITECT SEAL: NORTH ARROW: KATASA
GROUPE + DÉVELOPPEMENT 56 Beech Street, Ottawa, Ontario K1S 3J6 t.613.724.9932 f.613.724.1209 www.rodericklahey.ca PROJECT TITLE: 1509 MERIVALE ROAD