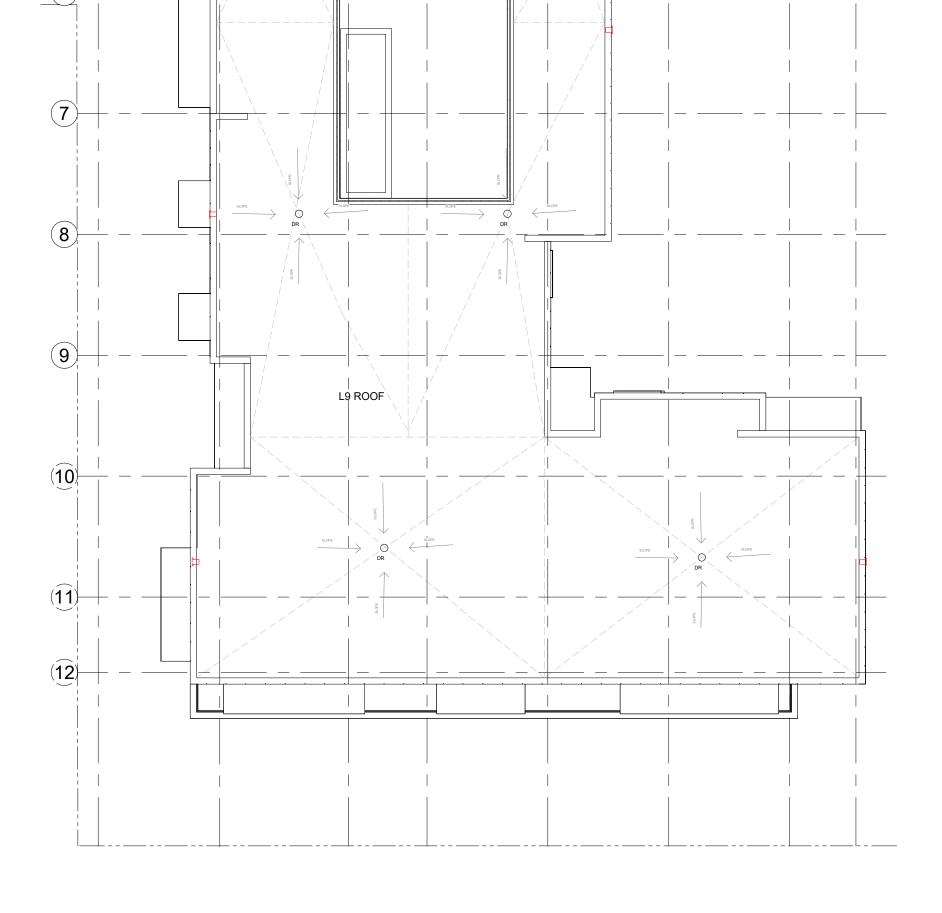

2 LEVEL 8-9 PLAN 1:200

MECHANICAL

3 ROOF PLAN
A-104 1:200

IT IS THE RESPONSIBILITY OF THE APPROPRIATE CONTRACTOR TO CHECK AND VERIFY ALL DIMENSIONS ON SITE AND TO REPORT ALL ERRORS AND/OR OMISSIONS TO THE ARCHITECT. ALL CONTRACTORS MUST COMPLY WITH ALL PERTINENT CODES AND BY-LAWS. THIS DRAWING MAY NOT BE USED FOR CONSTRUCTION UNTIL SIGNED BY THE ARCHITECT. DO NOT SCALE DRAWINGS. COPYRIGHT RESERVED. 1 ISSUED FOR SPC ROUND 1 COMMENTS 04/10/2023 No. DESCRIPTION DD.MM.YY ARCHITECT SEAL: NORTH ARROW: TRUE NORTH CLIENT: KATASA GROUPE + DÉVELOPPEMENT 56 Beech Street, Ottawa, Ontario K1S 3J6 t.613.724.9932 f.613.724.1209 www.rodericklahey.ca PROJECT TITLE: 1509 MERIVALE ROAD ONTARIO SHEET TILE: FLOOR PLANS SCALE: 1:200 A-104 PROJECT No: 2034