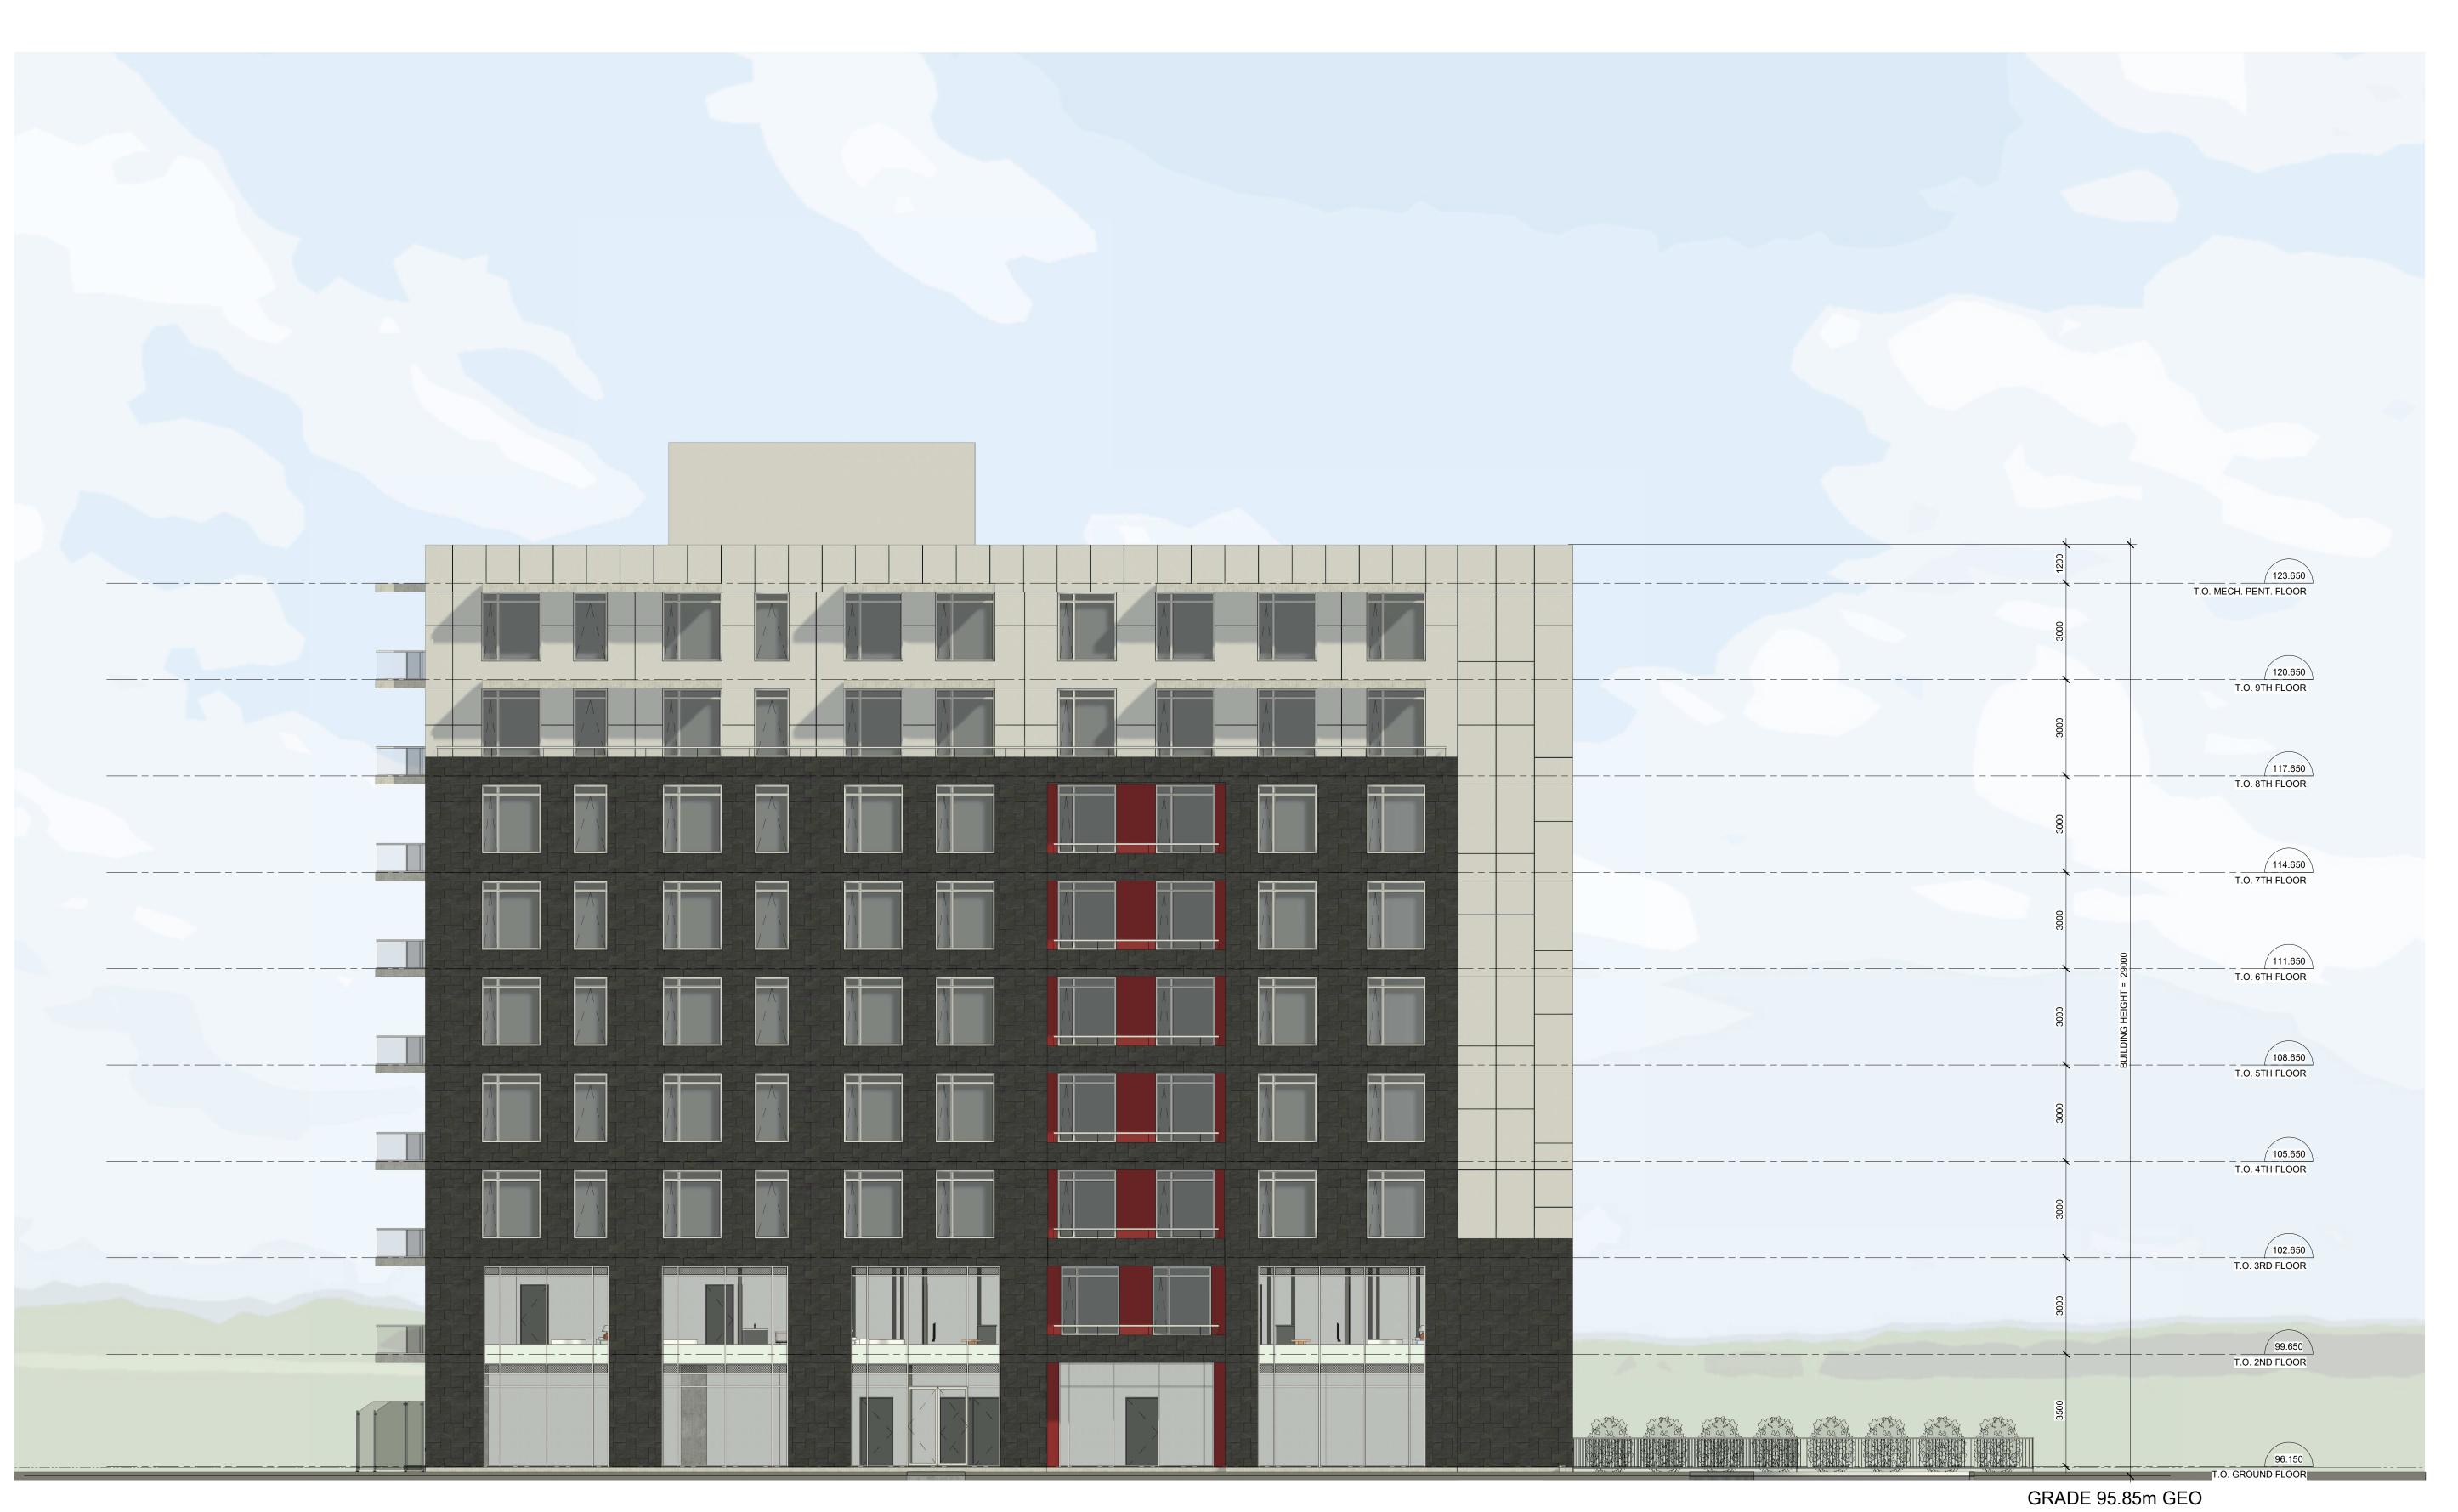

1509 MERIVALE ROAD

ONTARIO

SHEET TILE:

**BUILDING ELEVATIONS** 

SCALE: 1:100

PROJECT No: 2034

A-106

1 ISSUED FOR SPC ROUND 1 COMMENTS No. DESCRIPTION DD.MM.YY REVISIONS: ARCHITECT SEAL: NORTH ARROW: TRUE NORTH CLIENT: KATASA 56 Beech Street, Ottawa, Ontario K1S 3J6 t.613.724.9932 f.613.724.1209 www.rodericklahey.ca PROJECT TITLE: 1509 MERIVALE ROAD ONTARIO SHEET TILE: **BUILDING ELEVATIONS** SCALE: 1:100