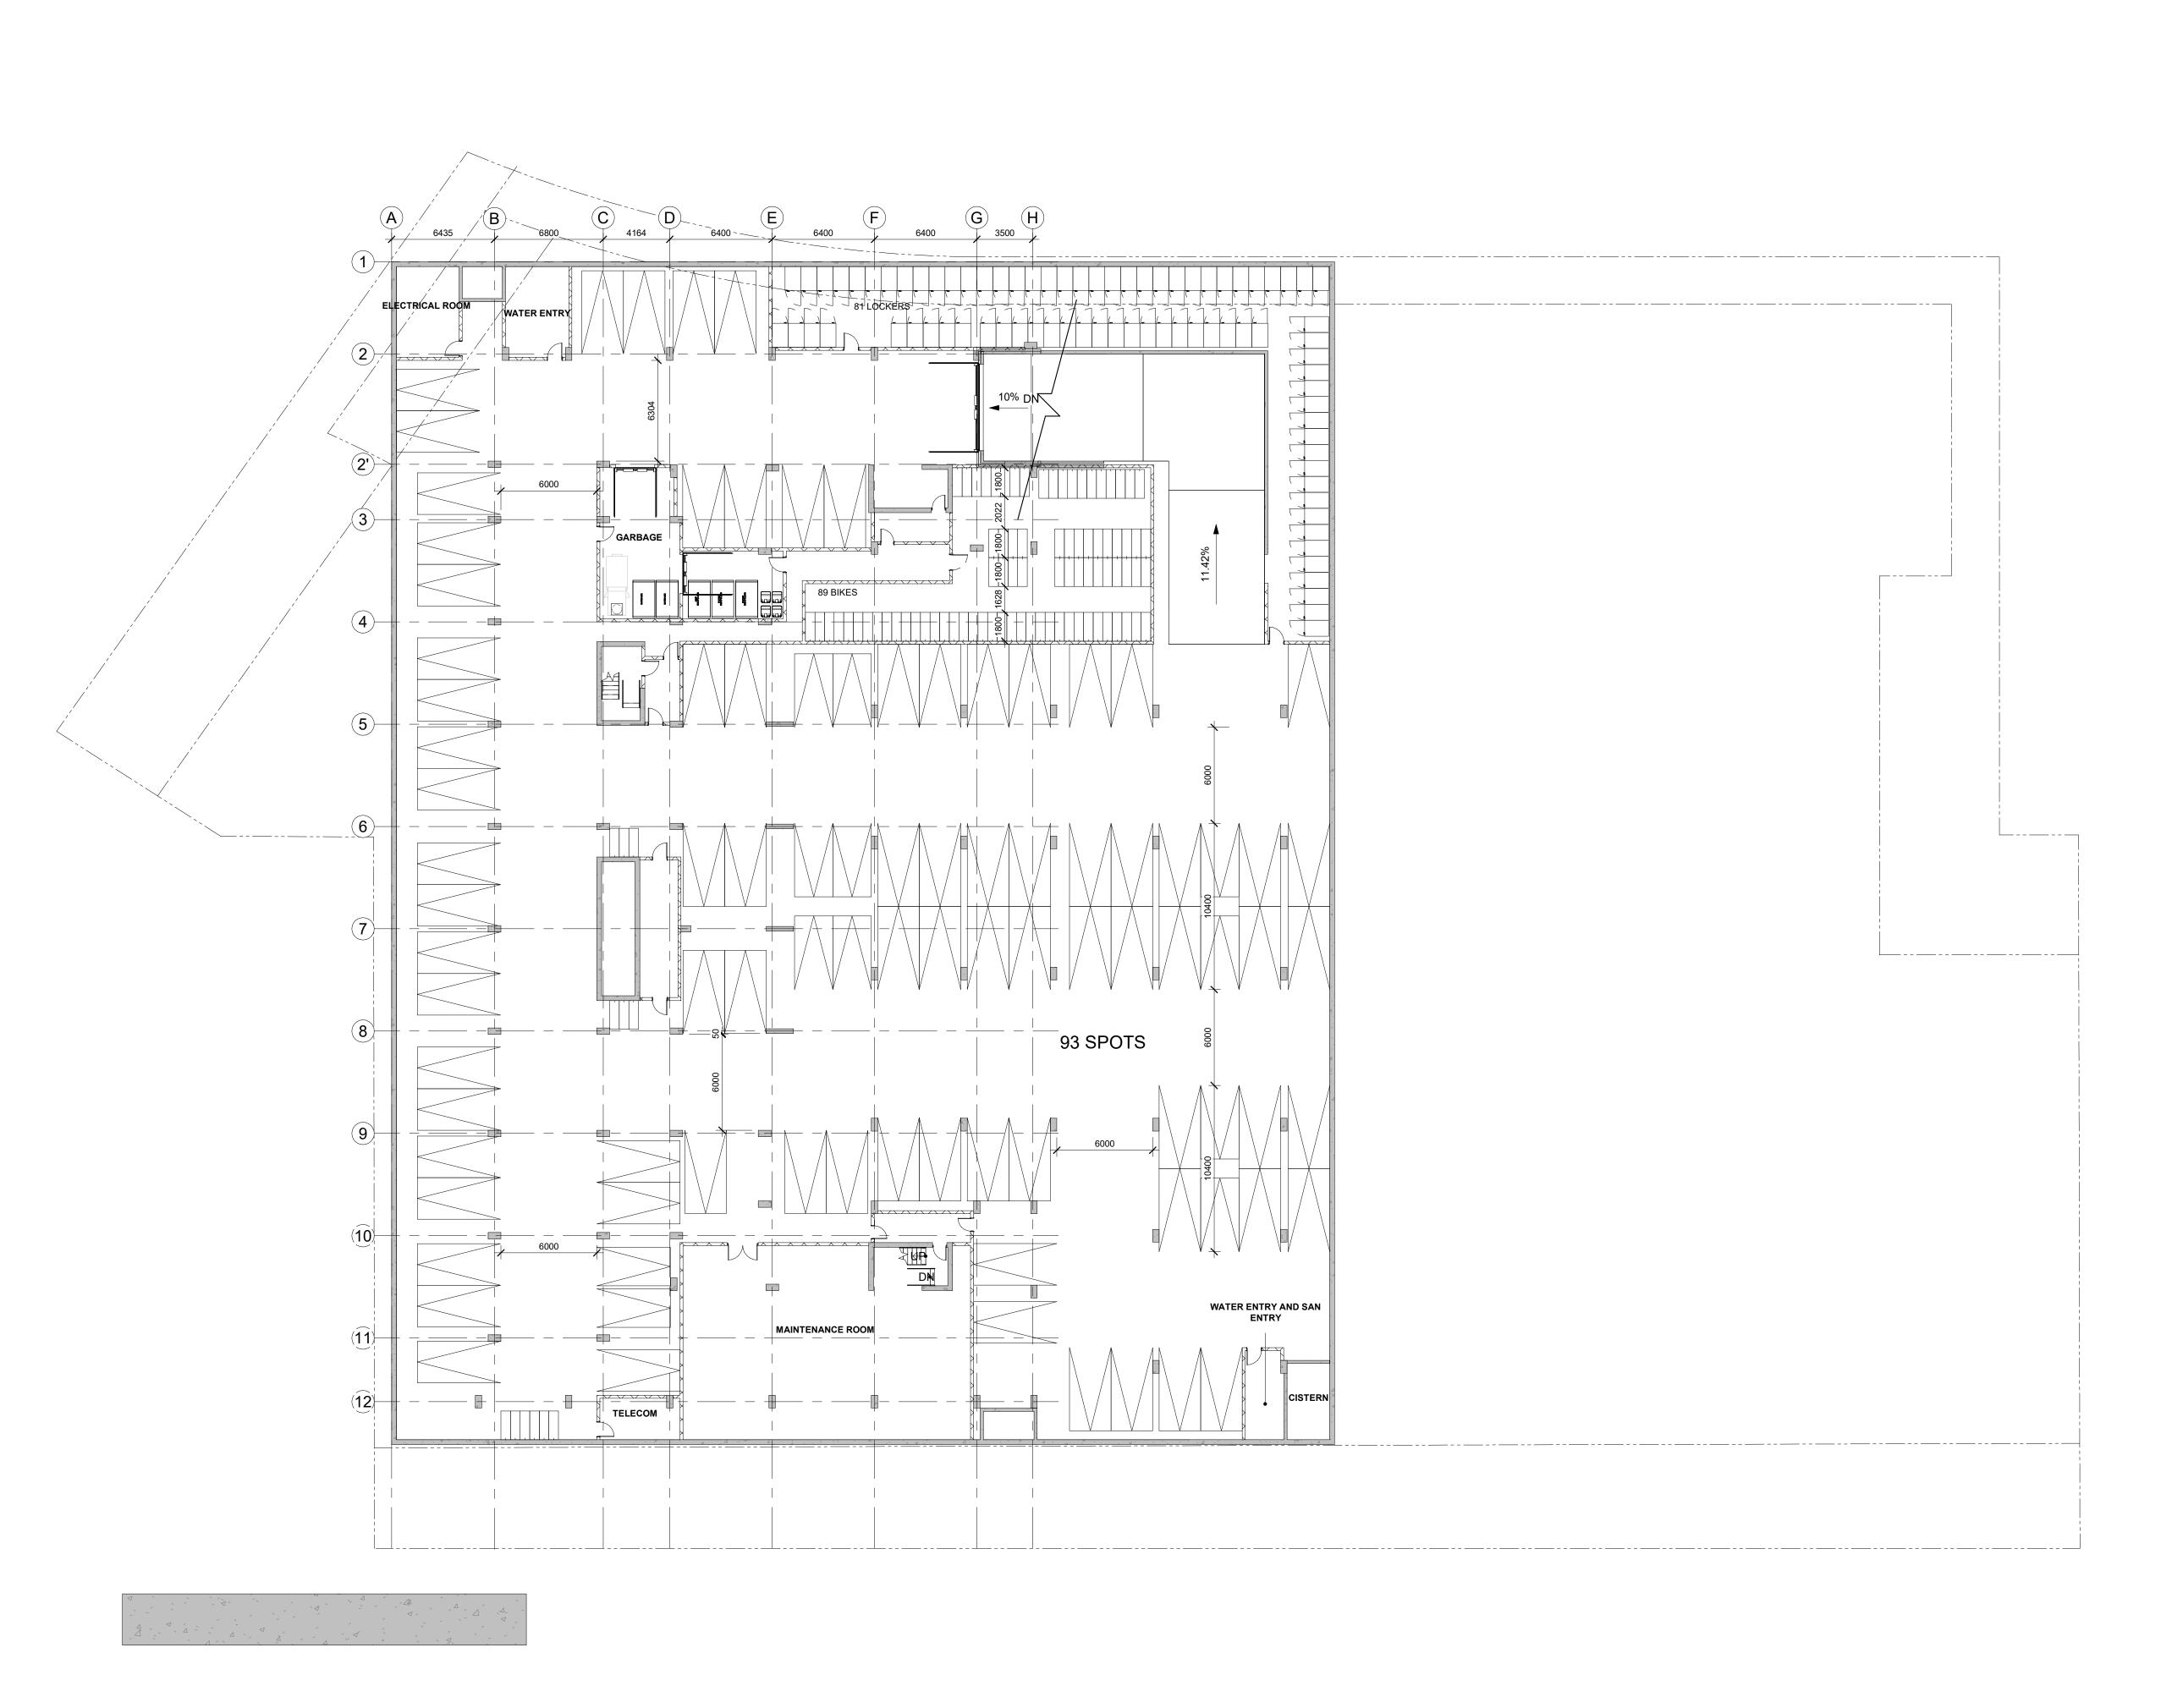

ONTARIO
SHEET TILE:

CONTEXT PLAN

SCALE:

SHEET No:

PROJECT No:
2034

Cnecker

SHEET No:

1 P1 LEVEL PLAN
A-102A 1: 200

2 LEVEL 8-9 PLAN 1:200

MECHANICAL

3 ROOF PLAN
A-104 1:200

IT IS THE RESPONSIBILITY OF THE APPROPRIATE CONTRACTOR TO CHECK AND VERIFY ALL DIMENSIONS ON SITE AND TO REPORT ALL ERRORS AND/OR OMISSIONS TO THE ARCHITECT. ALL CONTRACTORS MUST COMPLY WITH ALL PERTINENT CODES AND BY-LAWS. THIS DRAWING MAY NOT BE USED FOR CONSTRUCTION UNTIL SIGNED BY THE ARCHITECT. DO NOT SCALE DRAWINGS. COPYRIGHT RESERVED. 1 ISSUED FOR SPC ROUND 1 COMMENTS 04/10/2023 No. DESCRIPTION DD.MM.YY ARCHITECT SEAL: NORTH ARROW: TRUE NORTH CLIENT: KATASA GROUPE + DÉVELOPPEMENT 56 Beech Street, Ottawa, Ontario K1S 3J6 t.613.724.9932 f.613.724.1209 www.rodericklahey.ca PROJECT TITLE: 1509 MERIVALE ROAD ONTARIO SHEET TILE: FLOOR PLANS SCALE: 1:200 A-104 PROJECT No: 2034