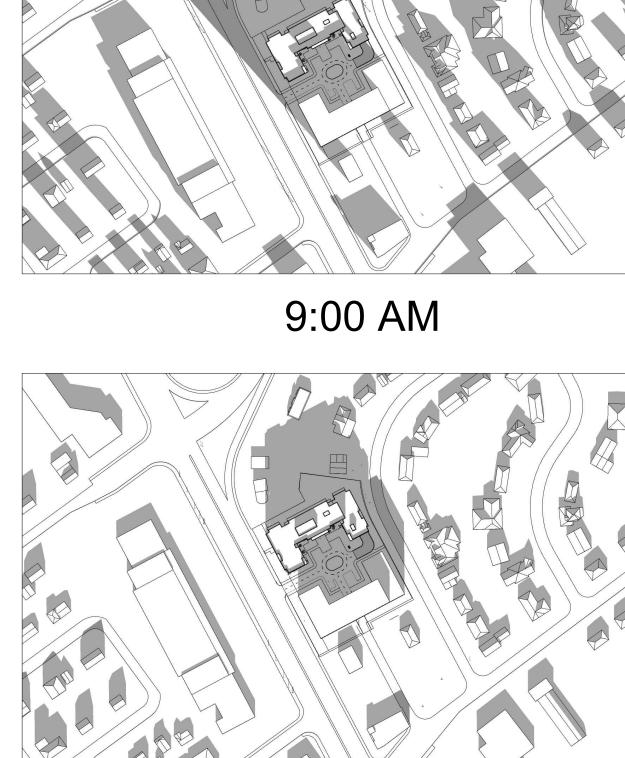

No. DESCRIPTION ARCHITECT SEAL: NORTH ARROW: PROJECT TITLE: SOLAR ANALYSIS SEP 21

KATASA
GROUPE + DÉVELOPPEMENT

DD.MM.YY

56 Beech Street, Ottawa, Ontario K1S 3J6 t.613.724.9932 f.613.724.1209 www.rodericklahey.ca

1509 MERIVALE ROAD

3:00 PM

1:00 PM

11:00 AM

2:00 PM

A-115

1 ISSUED FOR SPC ROUND 1 COMMENTS

No. DESCRIPTION 04/10/2023 DD.MM.YY ARCHITECT SEAL: NORTH ARROW: KATASA
GROUPE + DÉVELOPPEMENT 56 Beech Street, Ottawa, Ontario K1S 3J6 t.613.724.9932 f.613.724.1209 www.rodericklahey.ca PROJECT TITLE: 1509 MERIVALE ROAD