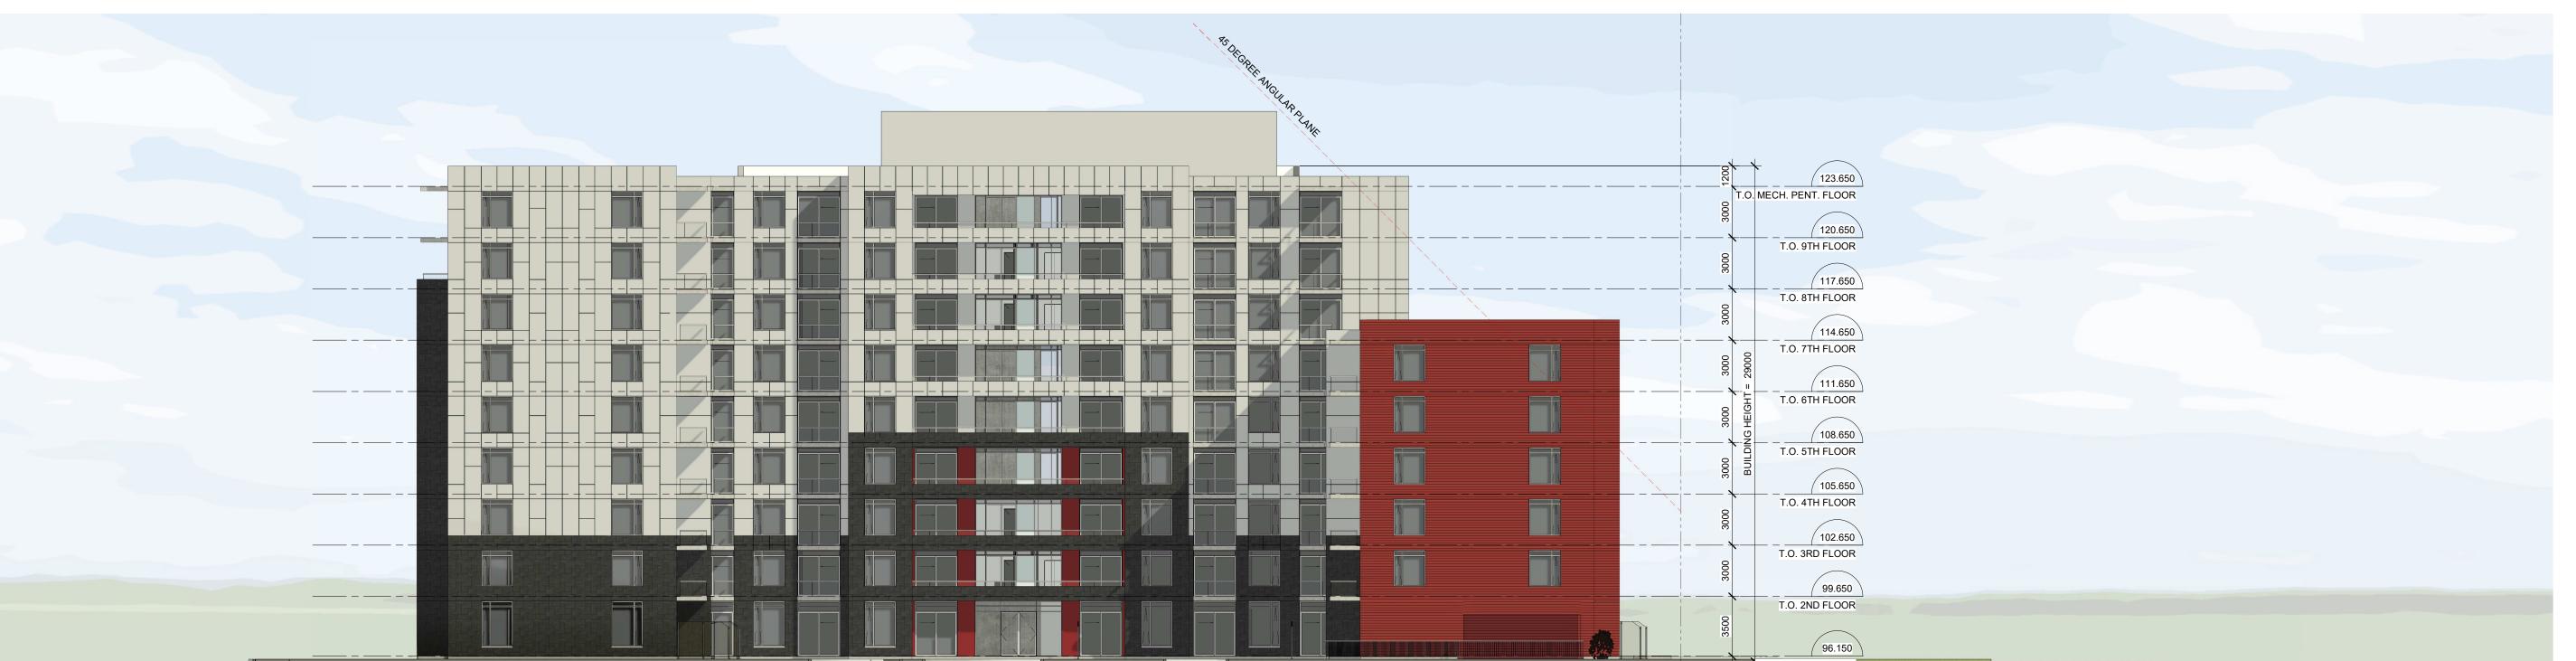

2 SOUTH ELEVATION - ANGULAR PLANE
A-109 1: 200

GRADE 95.85m GEO.

IT IS THE RESPONSIBILITY OF THE APPROPRIATE CONTRACTOR TO CHECK AND VERIFY ALL DIMENSIONS ON SITE AND TO REPORT ALL ERRORS AND/OR OMISSIONS TO THE ARCHITECT. ALL CONTRACTORS MUST COMPLY WITH ALL PERTINENT CODES AND BY-LAWS. THIS DRAWING MAY NOT BE USED FOR CONSTRUCTION UNTIL SIGNED BY THE ARCHITECT. DO NOT SCALE DRAWINGS. COPYRIGHT RESERVED. 1 ISSUED FOR SPC ROUND 1 COMMENTS No. DESCRIPTION REVISIONS: ARCHITECT SEAL: NORTH ARROW:

TRUE NORTH

KATASA

56 Beech Street, Ottawa, Ontario K1S 3J6 t.613.724.9932 f.613.724.1209 www.rodericklahey.ca

PROJECT TITLE:

CLIENT:

1509 MERIVALE ROAD

ONTARIO SHEET TILE:

ANGULAR ELEVATIONS