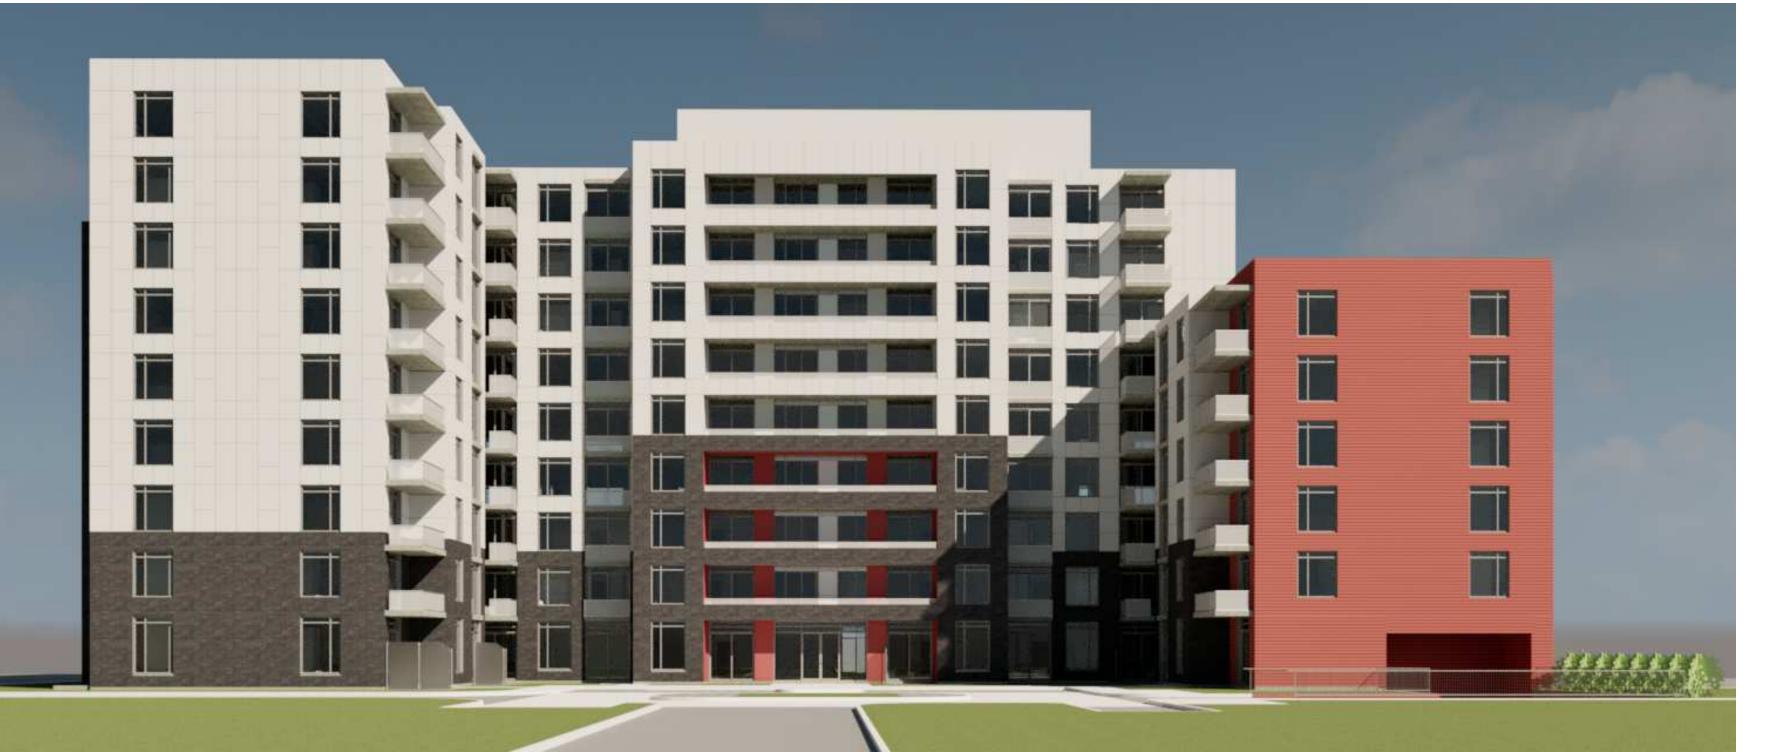

3D VIEW NORTH ON MERIVALE ROAD

3D VIEW NORTH ON KERRY CRESCENT

3D VIEW SOUTH ON MERIVALE ROAD

3D VIEW ON CAPILANO DR

IT IS THE RESPONSIBILITY OF THE APPROPRIATE
CONTRACTOR TO CHECK AND VERIFY ALL DIMENSIONS
ON SITE AND TO REPORT ALL ERRORS AND/OR
OMISSIONS TO THE ARCHITECT.

PROJECT TITLE:

56 Beech Street, Ottawa, Ontario K1S 3J6 t.613.724.9932 f.613.724.1209 www.rodericklahey.ca

1509 MERIVALE ROAD

ONTARIO
SHEET TILE:

PERSPECTIVES

DRAWN:

Author

Checker