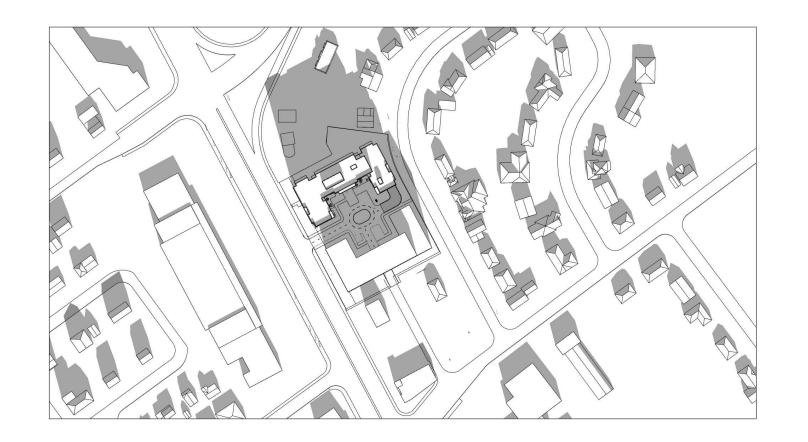

No. DESCRIPTION ARCHITECT SEAL: NORTH ARROW: PROJECT TITLE: SOLAR ANALYSIS SEP 21

KATASA
GROUPE + DÉVELOPPEMENT

DD.MM.YY

56 Beech Street, Ottawa, Ontario K1S 3J6 t.613.724.9932 f.613.724.1209 www.rodericklahey.ca

1509 MERIVALE ROAD

3:00 PM

1:00 PM

11:00 AM

2:00 PM

A-115

1 ISSUED FOR SPC ROUND 1 COMMENTS

No. DESCRIPTION 04/10/2023 DD.MM.YY ARCHITECT SEAL: NORTH ARROW: KATASA
GROUPE + DÉVELOPPEMENT 56 Beech Street, Ottawa, Ontario K1S 3J6 t.613.724.9932 f.613.724.1209 www.rodericklahey.ca PROJECT TITLE: 1509 MERIVALE ROAD

ALL CONTRACTORS MUST COMPLY WITH ALL PERTINENT CODES AND BY-LAWS.

DO NOT SCALE DRAWINGS. COPYRIGHT RESERVED.

SOLAR ANALYSIS DEC 21 -PHASE 2

A-116 PROJECT No: 2034