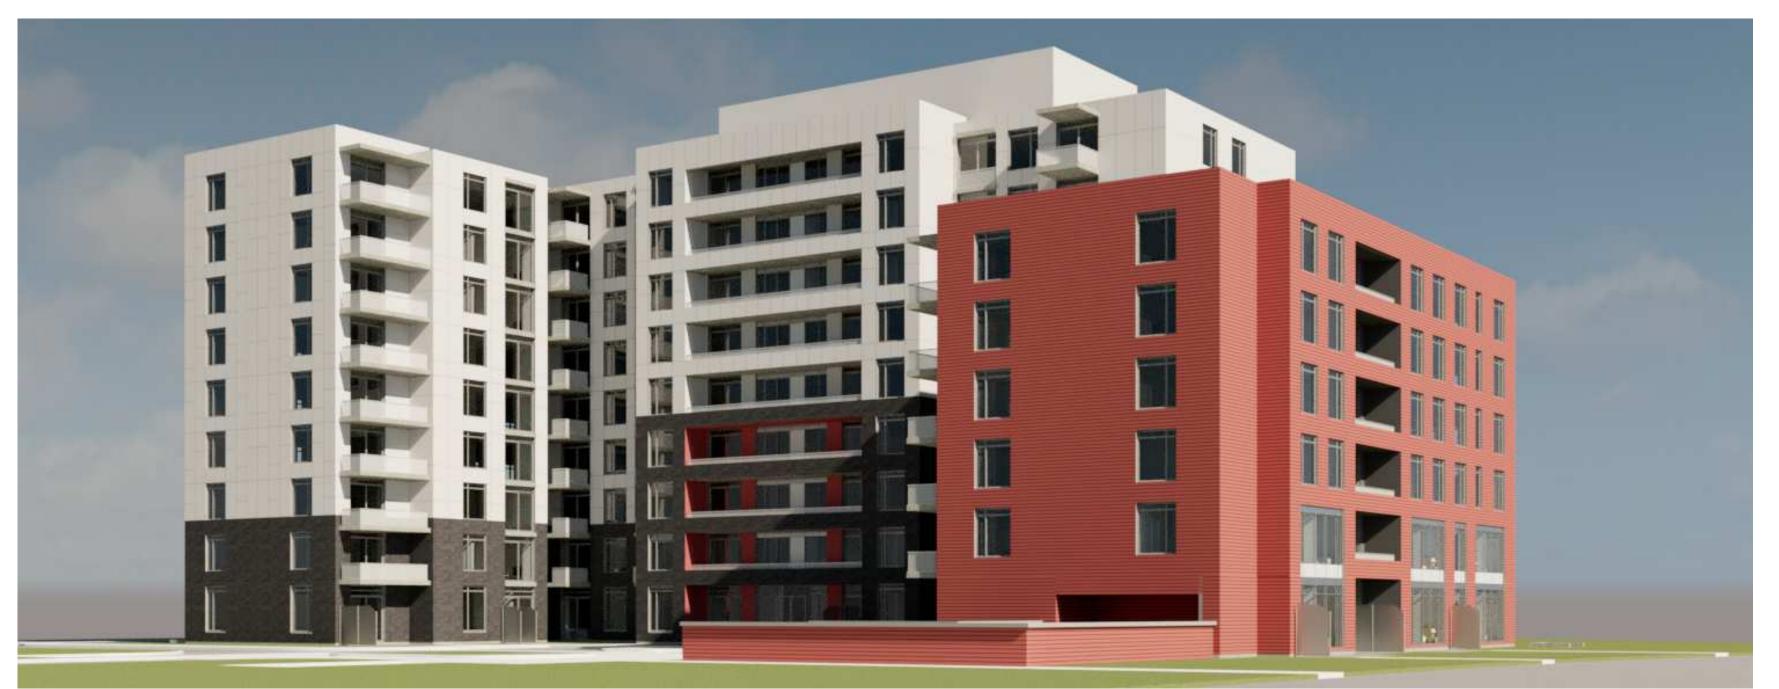

1509 MERIVALE ROAD

ONTARIO

SHEET TILE:

**BUILDING ELEVATIONS** 

SCALE: 1:100

PROJECT No: 2034

A-106

1 ISSUED FOR SPC ROUND 1 COMMENTS No. DESCRIPTION DD.MM.YY REVISIONS: ARCHITECT SEAL: NORTH ARROW: TRUE NORTH CLIENT: KATASA 56 Beech Street, Ottawa, Ontario K1S 3J6 t.613.724.9932 f.613.724.1209 www.rodericklahey.ca PROJECT TITLE: 1509 MERIVALE ROAD ONTARIO SHEET TILE: **BUILDING ELEVATIONS** SCALE: 1:100