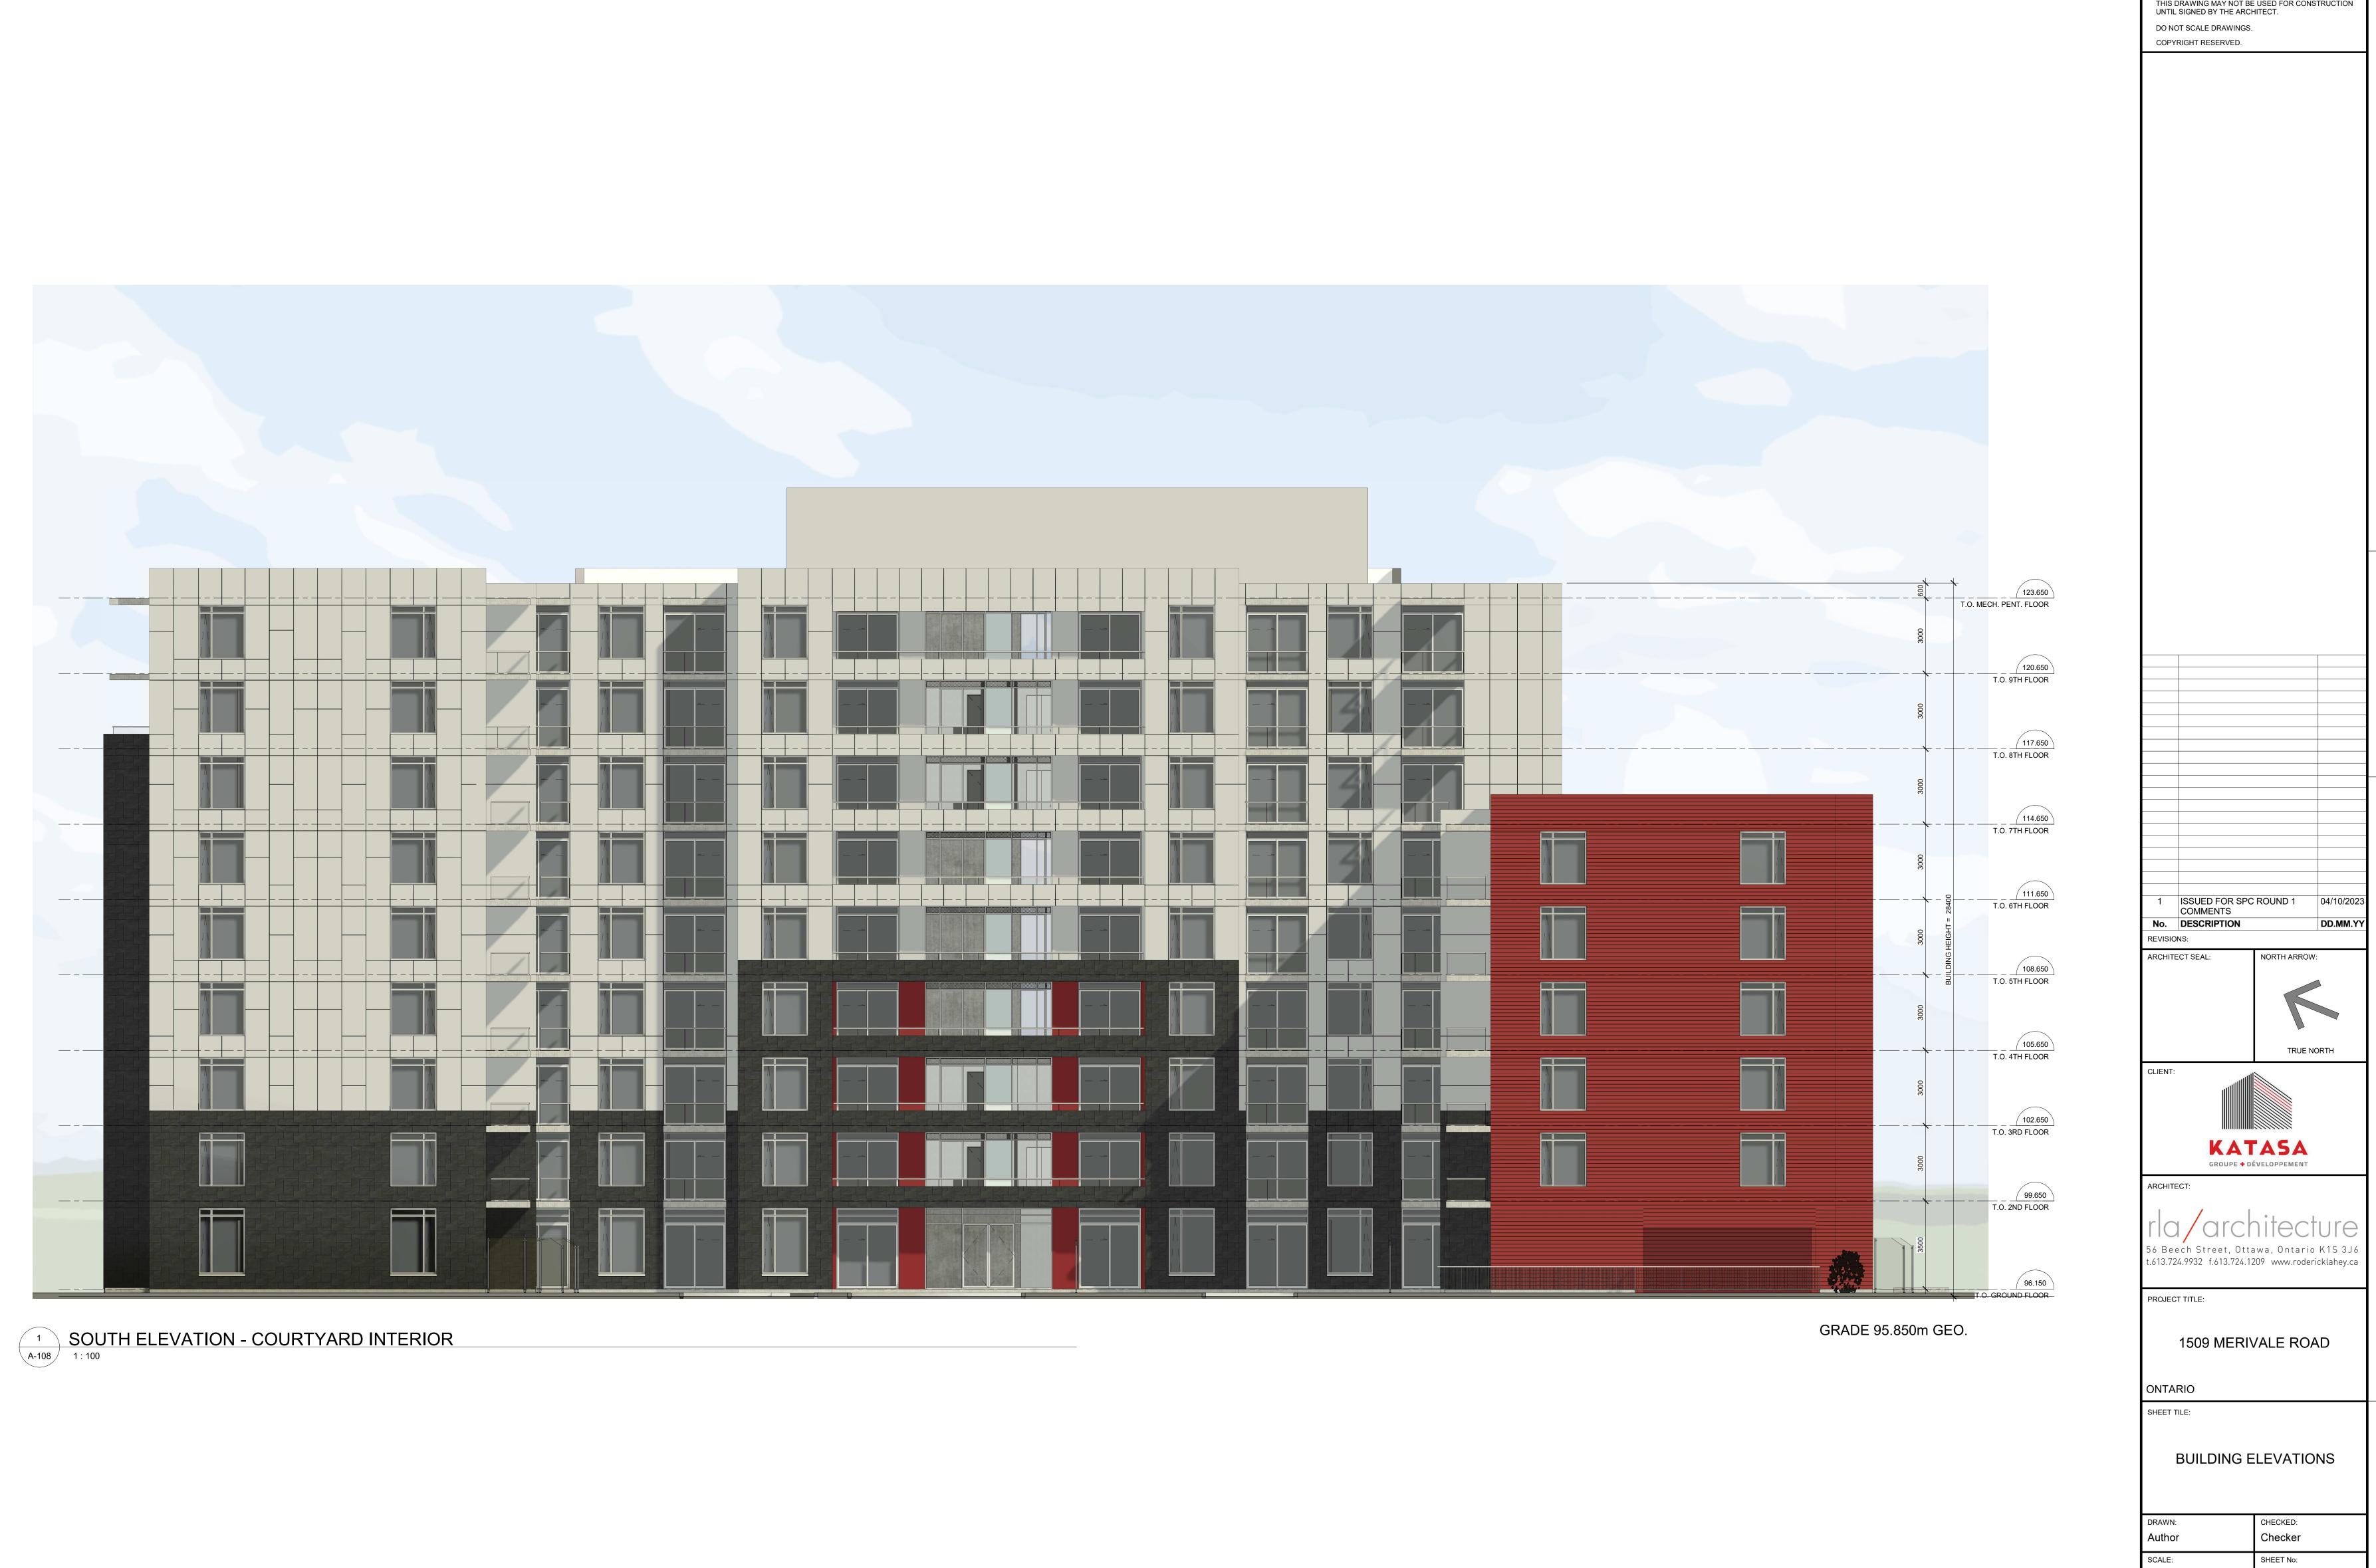

SHEET TILE:

**BUILDING ELEVATIONS** 

DRAWN: CHECKED:

Author Checker

SCALE: SHEET No:

SCALE:
1:100

PROJECT No:
2034

SHEET No:

1509 MERIVALE ROAD

ONTARIO

SHEET TILE:

**BUILDING ELEVATIONS** 

SCALE: 1:100

PROJECT No: 2034

A-106

1 ISSUED FOR SPC ROUND 1 COMMENTS No. DESCRIPTION DD.MM.YY REVISIONS: ARCHITECT SEAL: NORTH ARROW: TRUE NORTH CLIENT: KATASA 56 Beech Street, Ottawa, Ontario K1S 3J6 t.613.724.9932 f.613.724.1209 www.rodericklahey.ca PROJECT TITLE: 1509 MERIVALE ROAD ONTARIO SHEET TILE: **BUILDING ELEVATIONS** SCALE: 1:100