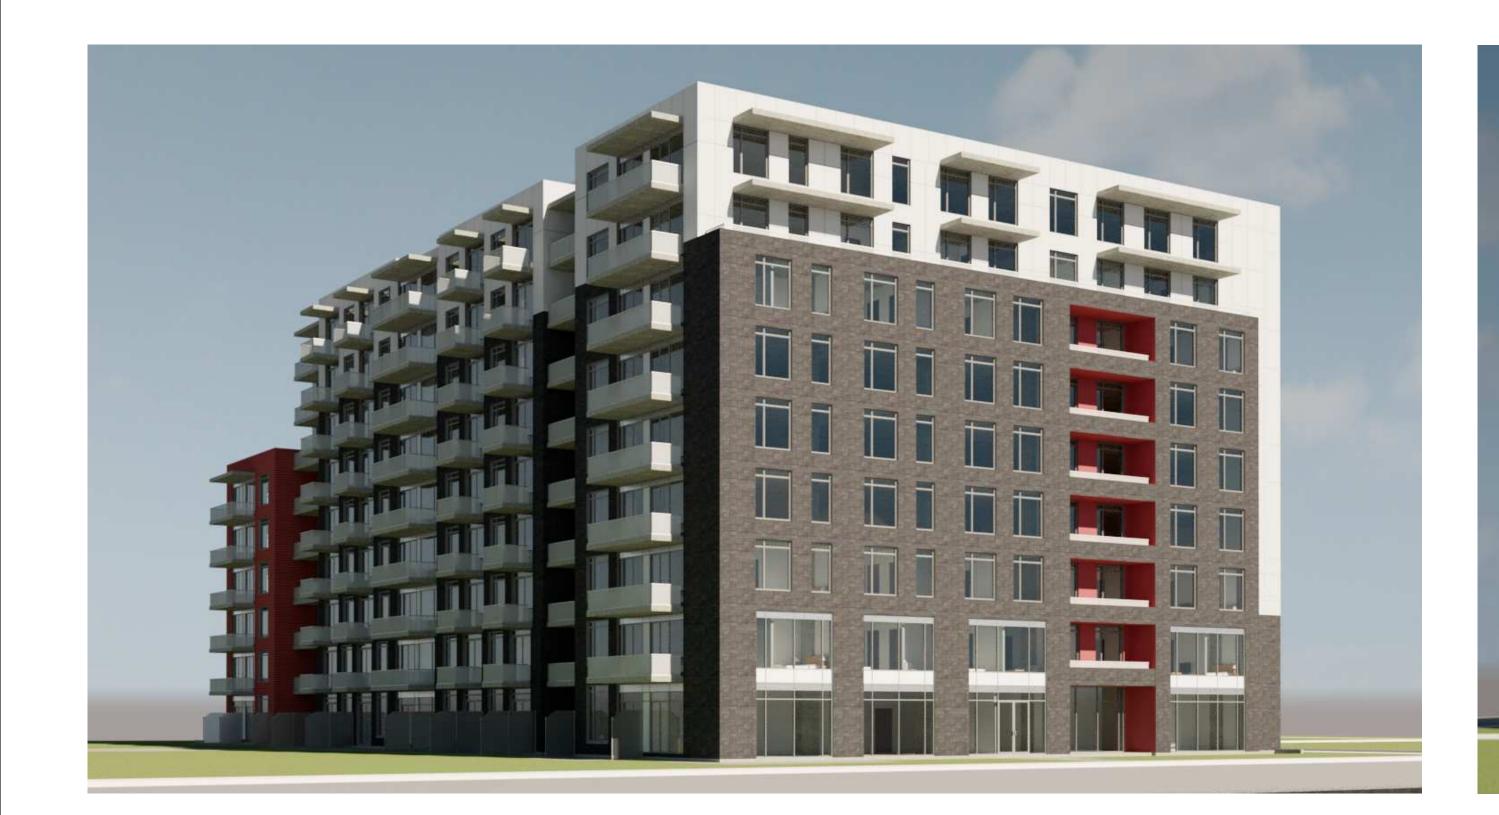

3D VIEW NORTH ON MERIVALE ROAD

3D VIEW NORTH ON KERRY CRESCENT

3D VIEW SOUTH ON MERIVALE ROAD

3D VIEW ON CAPILANO DR

IT IS THE RESPONSIBILITY OF THE APPROPRIATE
CONTRACTOR TO CHECK AND VERIFY ALL DIMENSIONS
ON SITE AND TO REPORT ALL ERRORS AND/OR
OMISSIONS TO THE ARCHITECT.

PROJECT TITLE:

56 Beech Street, Ottawa, Ontario K1S 3J6 t.613.724.9932 f.613.724.1209 www.rodericklahey.ca

1509 MERIVALE ROAD

ONTARIO
SHEET TILE:

PERSPECTIVES

DRAWN:

Author

Checker