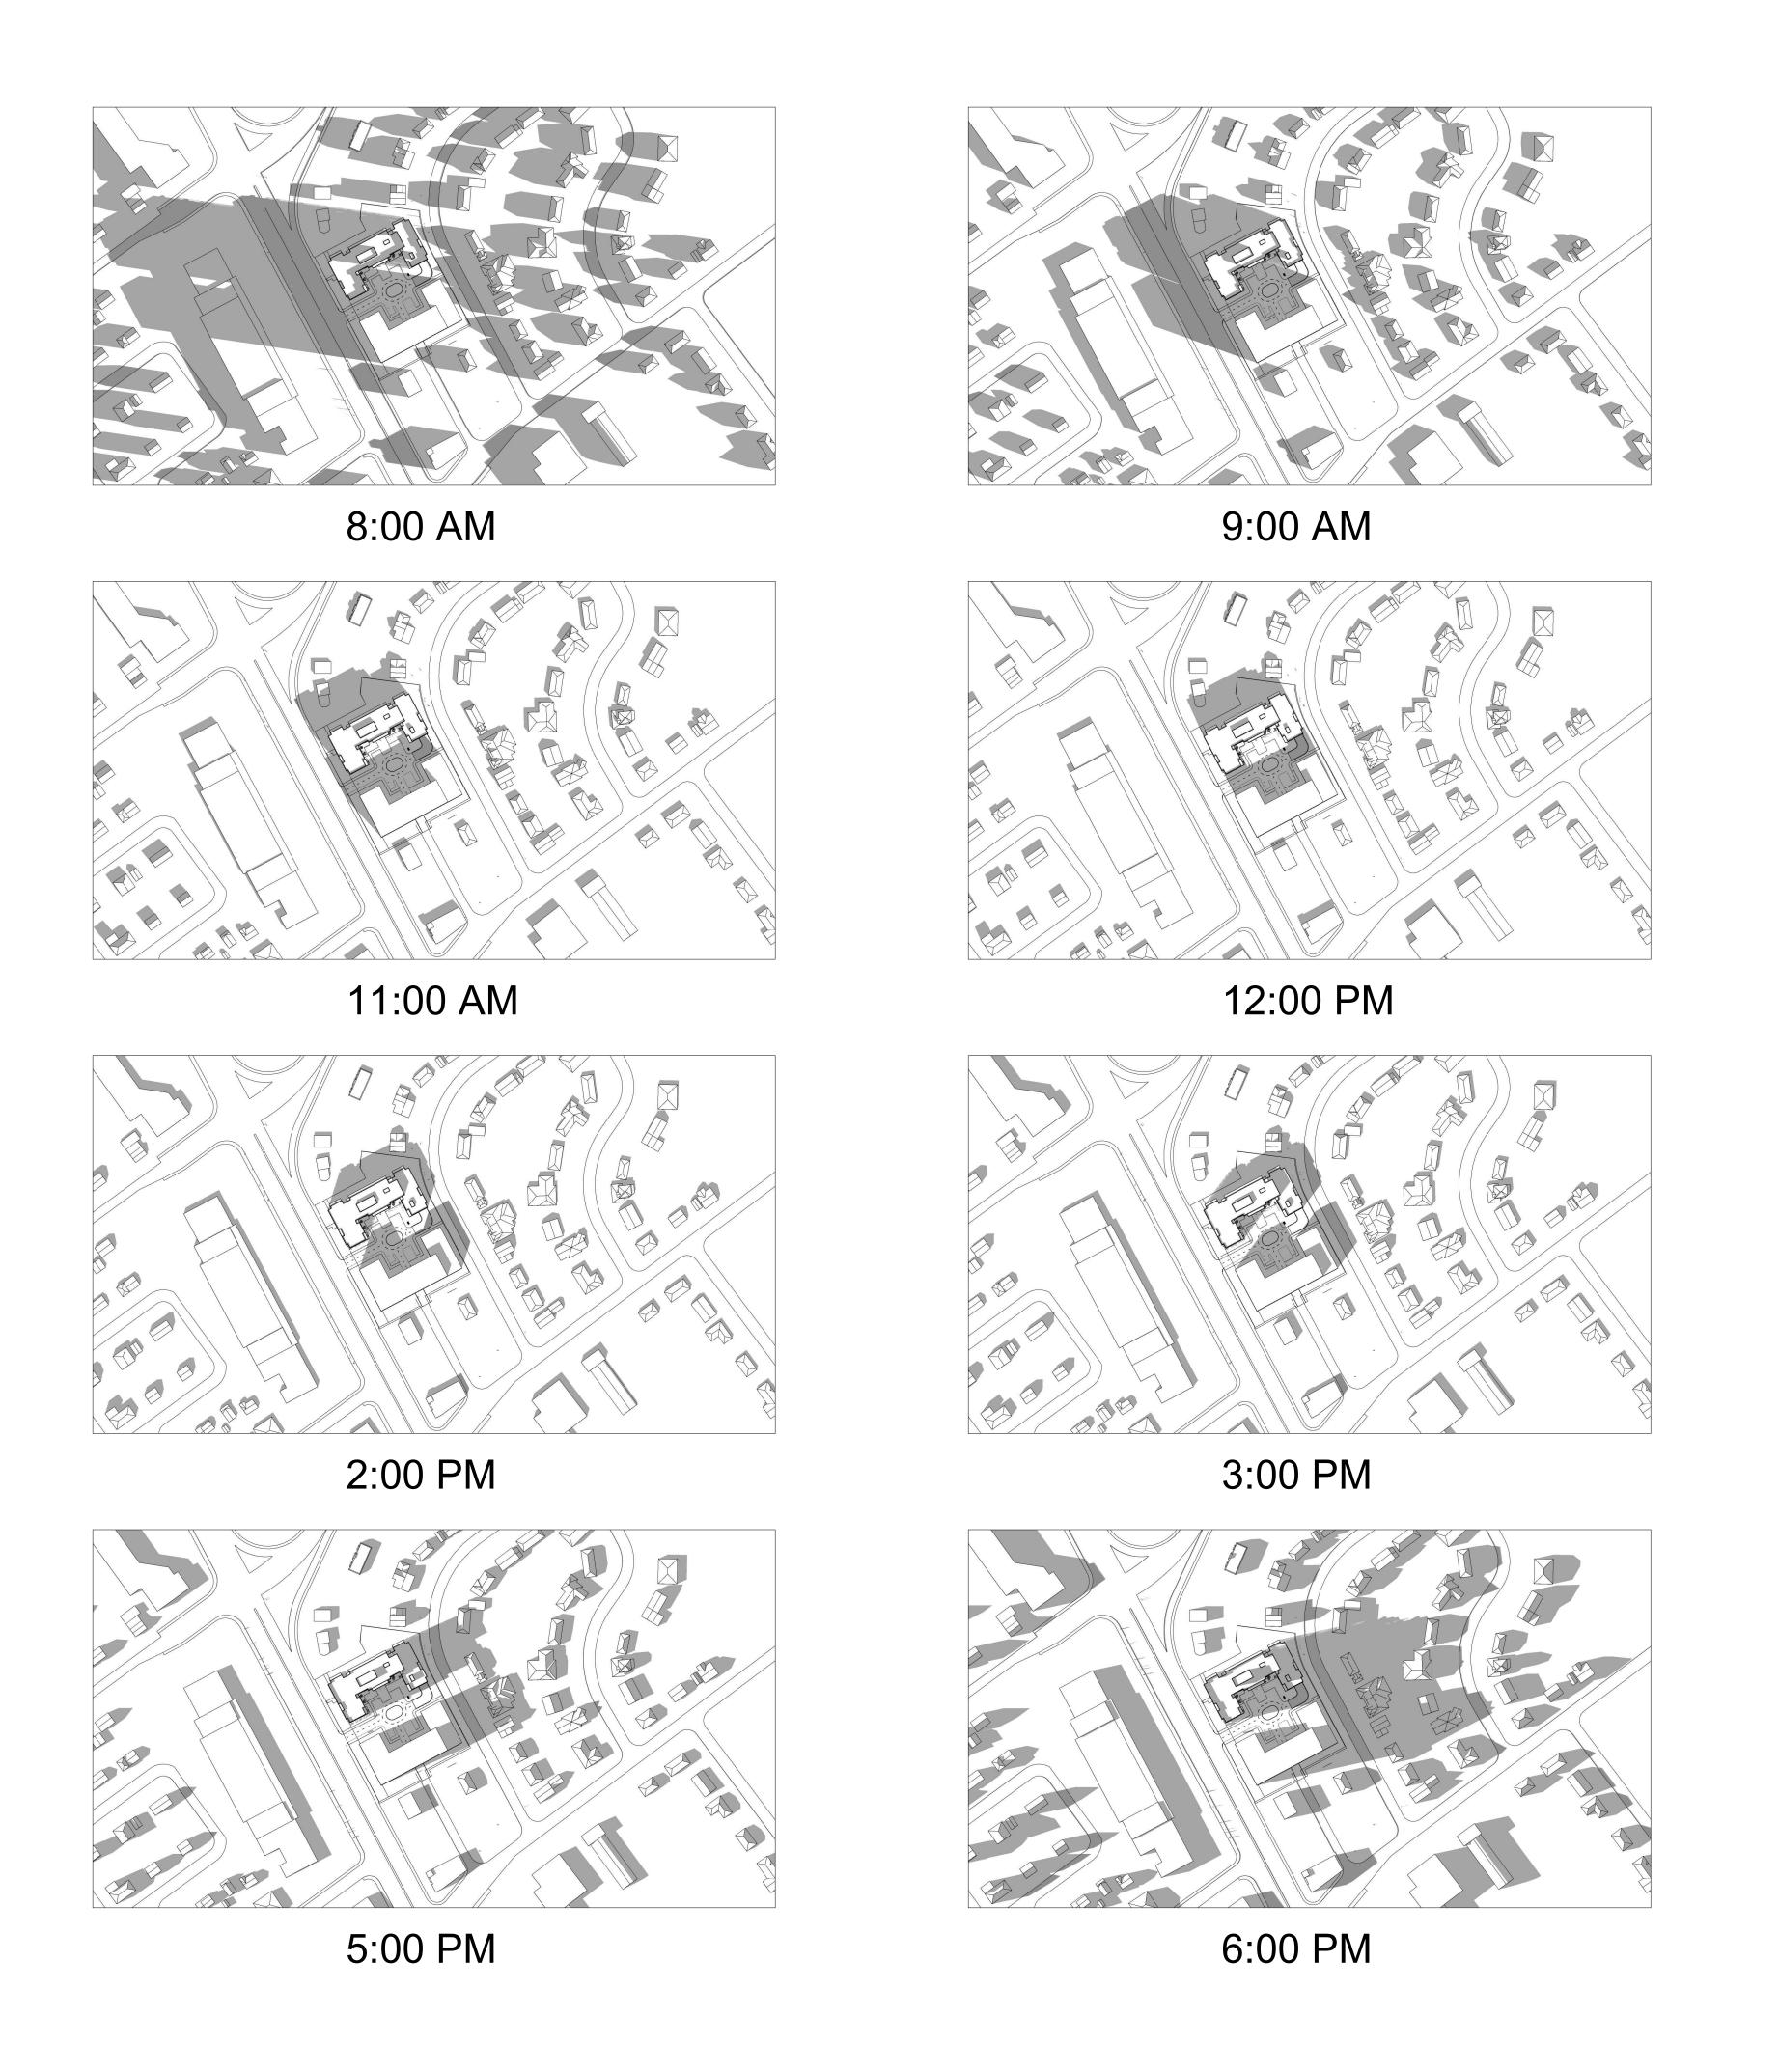

SCALE:

SHEET No:

PROJECT No: A-110

IT IS THE RESPONSIBILITY OF THE APPROPRIATE CONTRACTOR TO CHECK AND VERIFY ALL DIMENSIONS ON SITE AND TO REPORT ALL ERRORS AND/OR OMISSIONS TO THE ARCHITECT. ALL CONTRACTORS MUST COMPLY WITH ALL PERTINENT CODES AND BY-LAWS. THIS DRAWING MAY NOT BE USED FOR CONSTRUCTION UNTIL SIGNED BY THE ARCHITECT. DO NOT SCALE DRAWINGS. COPYRIGHT RESERVED. 1 ISSUED FOR SPC ROUND 1 COMMENTS

No. DESCRIPTION ARCHITECT SEAL: NORTH ARROW: PROJECT TITLE: SOLAR ANALYSIS SEP 21

KATASA
GROUPE + DÉVELOPPEMENT

DD.MM.YY

56 Beech Street, Ottawa, Ontario K1S 3J6 t.613.724.9932 f.613.724.1209 www.rodericklahey.ca

1509 MERIVALE ROAD

3:00 PM

1:00 PM

11:00 AM

2:00 PM

A-115

1 ISSUED FOR SPC ROUND 1 COMMENTS

No. DESCRIPTION 04/10/2023 DD.MM.YY ARCHITECT SEAL: NORTH ARROW: KATASA
GROUPE + DÉVELOPPEMENT 56 Beech Street, Ottawa, Ontario K1S 3J6 t.613.724.9932 f.613.724.1209 www.rodericklahey.ca PROJECT TITLE: 1509 MERIVALE ROAD

ALL CONTRACTORS MUST COMPLY WITH ALL PERTINENT CODES AND BY-LAWS.

DO NOT SCALE DRAWINGS. COPYRIGHT RESERVED.

SOLAR ANALYSIS DEC 21 -PHASE 2

A-116 PROJECT No: 2034