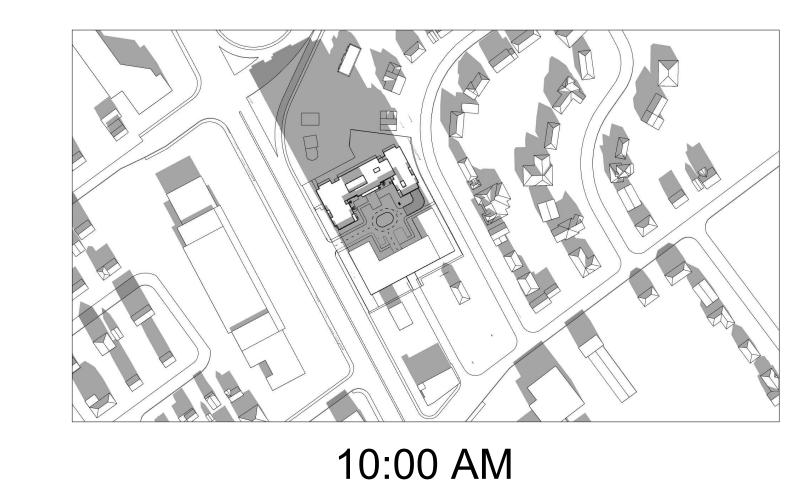

No. DESCRIPTION ARCHITECT SEAL: NORTH ARROW: PROJECT TITLE: SOLAR ANALYSIS SEP 21

KATASA
GROUPE + DÉVELOPPEMENT

DD.MM.YY

56 Beech Street, Ottawa, Ontario K1S 3J6 t.613.724.9932 f.613.724.1209 www.rodericklahey.ca

1509 MERIVALE ROAD

3:00 PM

1:00 PM

11:00 AM

2:00 PM

A-115

1 ISSUED FOR SPC ROUND 1 COMMENTS

No. DESCRIPTION 04/10/2023 DD.MM.YY ARCHITECT SEAL: NORTH ARROW: KATASA
GROUPE + DÉVELOPPEMENT 56 Beech Street, Ottawa, Ontario K1S 3J6 t.613.724.9932 f.613.724.1209 www.rodericklahey.ca PROJECT TITLE: 1509 MERIVALE ROAD