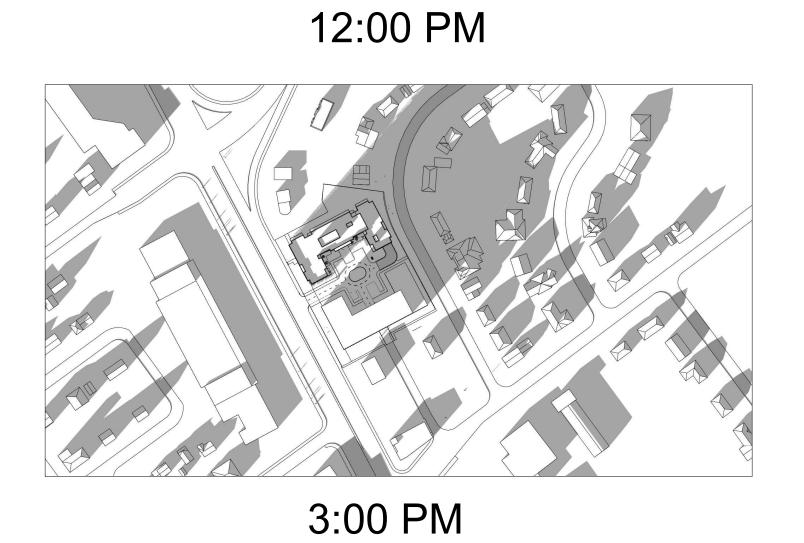

No. DESCRIPTION ARCHITECT SEAL: NORTH ARROW: PROJECT TITLE: SOLAR ANALYSIS SEP 21

KATASA
GROUPE + DÉVELOPPEMENT

DD.MM.YY

56 Beech Street, Ottawa, Ontario K1S 3J6 t.613.724.9932 f.613.724.1209 www.rodericklahey.ca

1509 MERIVALE ROAD

3:00 PM

1:00 PM

11:00 AM

2:00 PM

A-115

1 ISSUED FOR SPC ROUND 1 COMMENTS

No. DESCRIPTION 04/10/2023 DD.MM.YY ARCHITECT SEAL: NORTH ARROW: KATASA
GROUPE + DÉVELOPPEMENT 56 Beech Street, Ottawa, Ontario K1S 3J6 t.613.724.9932 f.613.724.1209 www.rodericklahey.ca PROJECT TITLE: 1509 MERIVALE ROAD