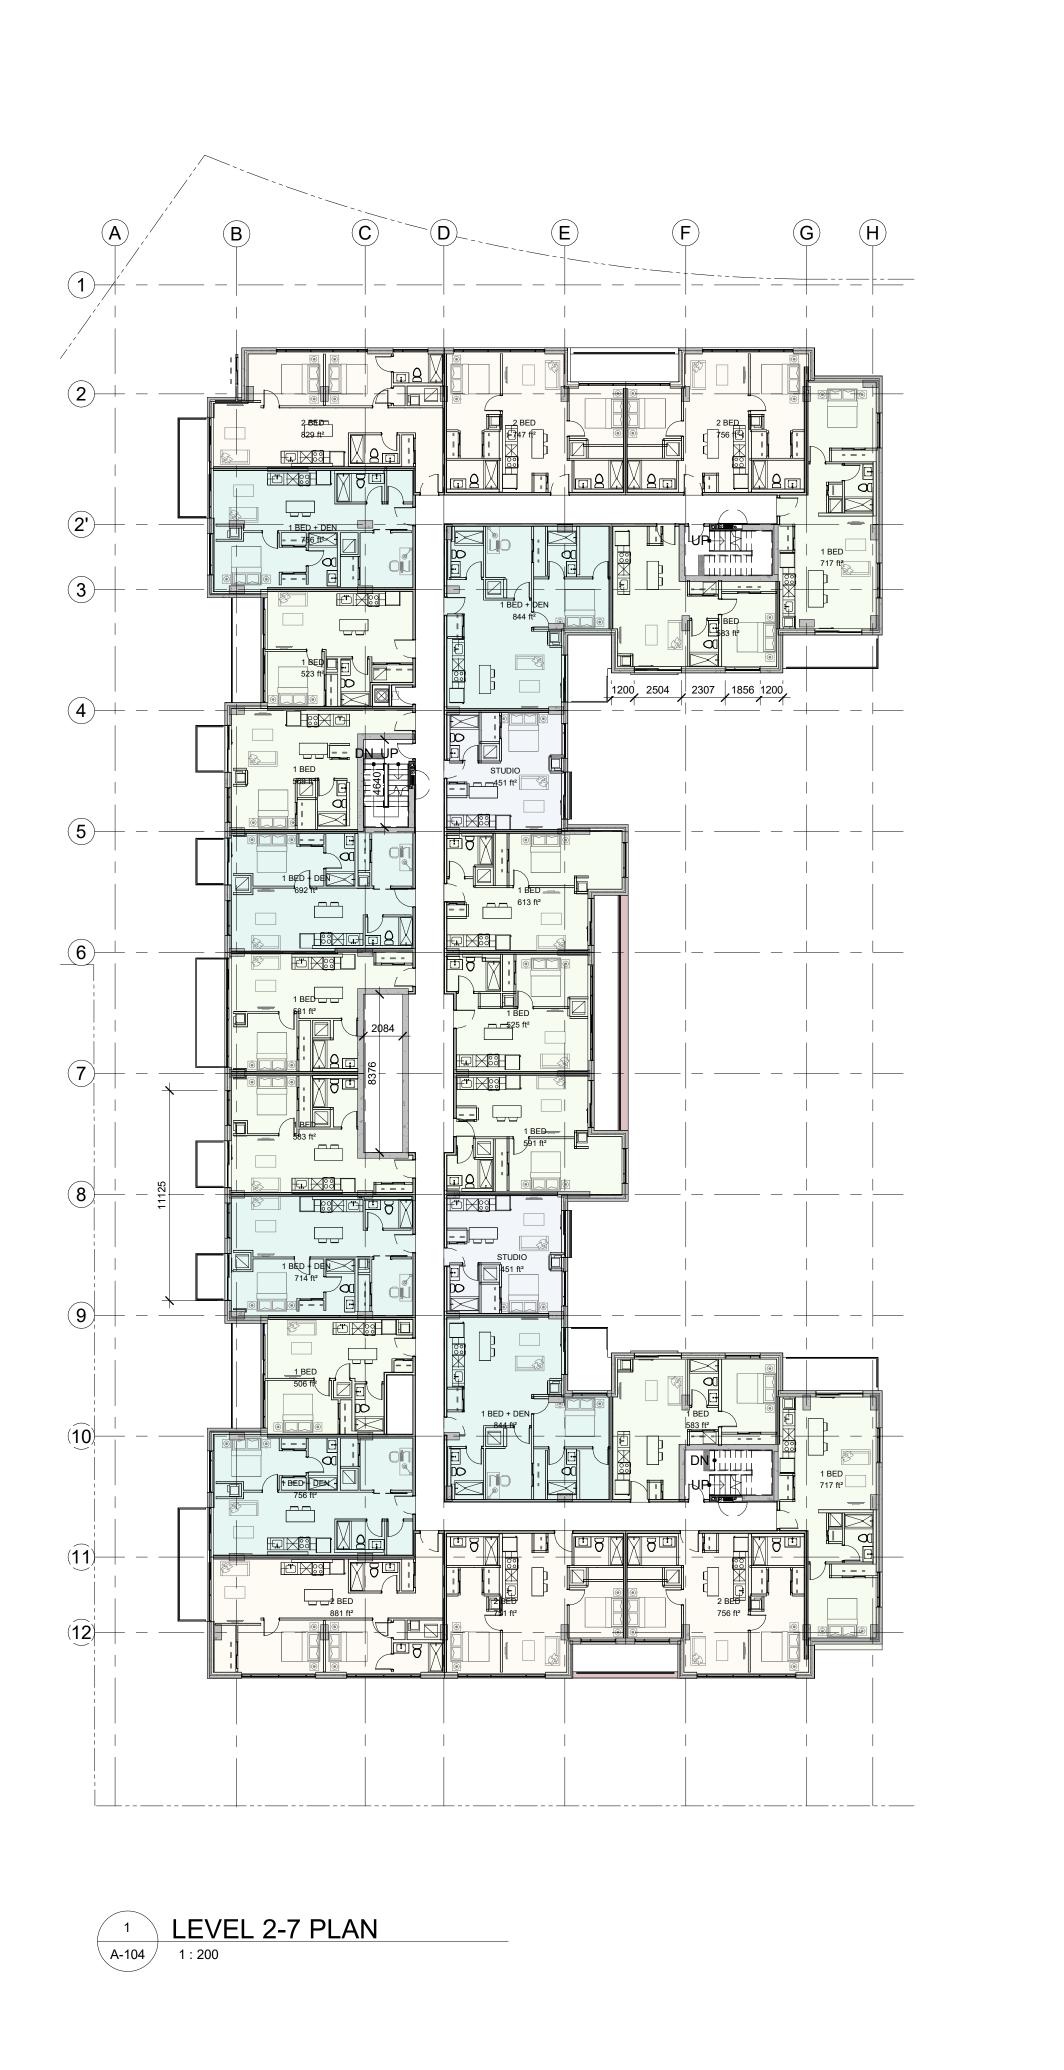

2 LEVEL 8-9 PLAN 1:200

MECHANICAL

3 ROOF PLAN
A-104 1:200

IT IS THE RESPONSIBILITY OF THE APPROPRIATE CONTRACTOR TO CHECK AND VERIFY ALL DIMENSIONS ON SITE AND TO REPORT ALL ERRORS AND/OR OMISSIONS TO THE ARCHITECT. ALL CONTRACTORS MUST COMPLY WITH ALL PERTINENT CODES AND BY-LAWS. THIS DRAWING MAY NOT BE USED FOR CONSTRUCTION UNTIL SIGNED BY THE ARCHITECT. DO NOT SCALE DRAWINGS. COPYRIGHT RESERVED. 1 ISSUED FOR SPC ROUND 1 COMMENTS 04/10/2023 No. DESCRIPTION DD.MM.YY ARCHITECT SEAL: NORTH ARROW: TRUE NORTH CLIENT: KATASA GROUPE + DÉVELOPPEMENT 56 Beech Street, Ottawa, Ontario K1S 3J6 t.613.724.9932 f.613.724.1209 www.rodericklahey.ca PROJECT TITLE: 1509 MERIVALE ROAD ONTARIO SHEET TILE: FLOOR PLANS SCALE: 1:200 A-104 PROJECT No: 2034