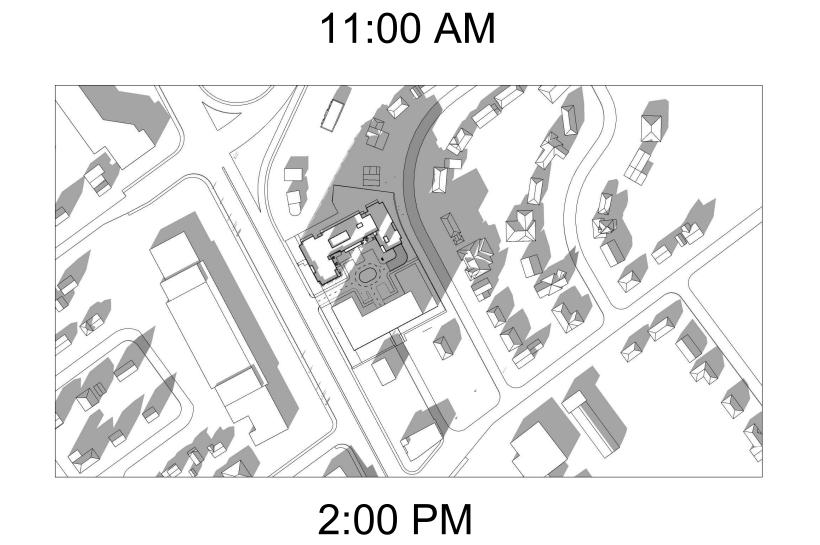

No. DESCRIPTION ARCHITECT SEAL: NORTH ARROW: PROJECT TITLE: SOLAR ANALYSIS SEP 21

KATASA
GROUPE + DÉVELOPPEMENT

DD.MM.YY

56 Beech Street, Ottawa, Ontario K1S 3J6 t.613.724.9932 f.613.724.1209 www.rodericklahey.ca

1509 MERIVALE ROAD

3:00 PM

1:00 PM

11:00 AM

2:00 PM

A-115

1 ISSUED FOR SPC ROUND 1 COMMENTS

No. DESCRIPTION 04/10/2023 DD.MM.YY ARCHITECT SEAL: NORTH ARROW: KATASA
GROUPE + DÉVELOPPEMENT 56 Beech Street, Ottawa, Ontario K1S 3J6 t.613.724.9932 f.613.724.1209 www.rodericklahey.ca PROJECT TITLE: 1509 MERIVALE ROAD