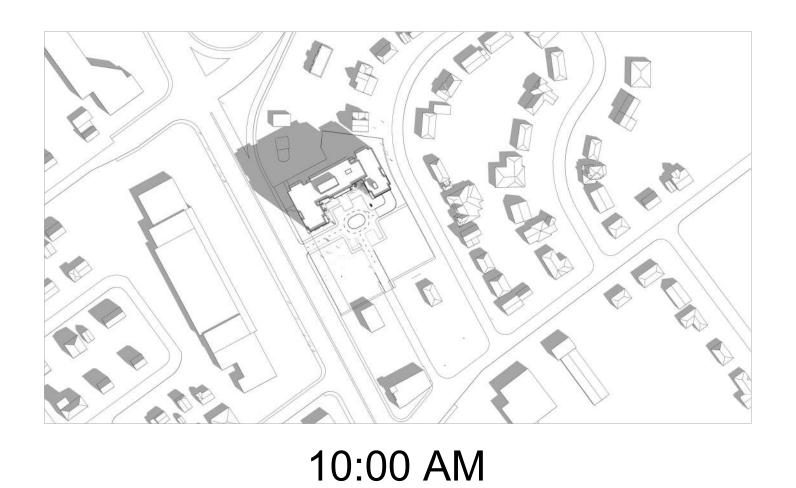

PROJECT TITLE:

1509 MERIVALE ROAD

ONTARIO

**SOLAR ANALYSIS JUNE 21** 

Author Checker

PROJECT No: 1618

A111

1:00 PM

56 Beech Street, Ottawa, Ontario K1S 3J6 t.613.724.9932 f.613.724.1209 www.rodericklahey.ca

PROJECT TITLE:

1509 MERIVALE ROAD

ONTARIO

SHEET TILE:

SOLAR ANALYSIS SEP 21

PROJECT No: 1618

12:00 PM

REVISIONS:

ARCHITECT SEAL:
NORTH ARROW:

PROJECT TITLE:

1509 MERIVALE ROAD

ONTARIO
SHEET TILE:

SOLAR ANALYSIS DEC 21

Author Checker

SCALE: SHEET No: