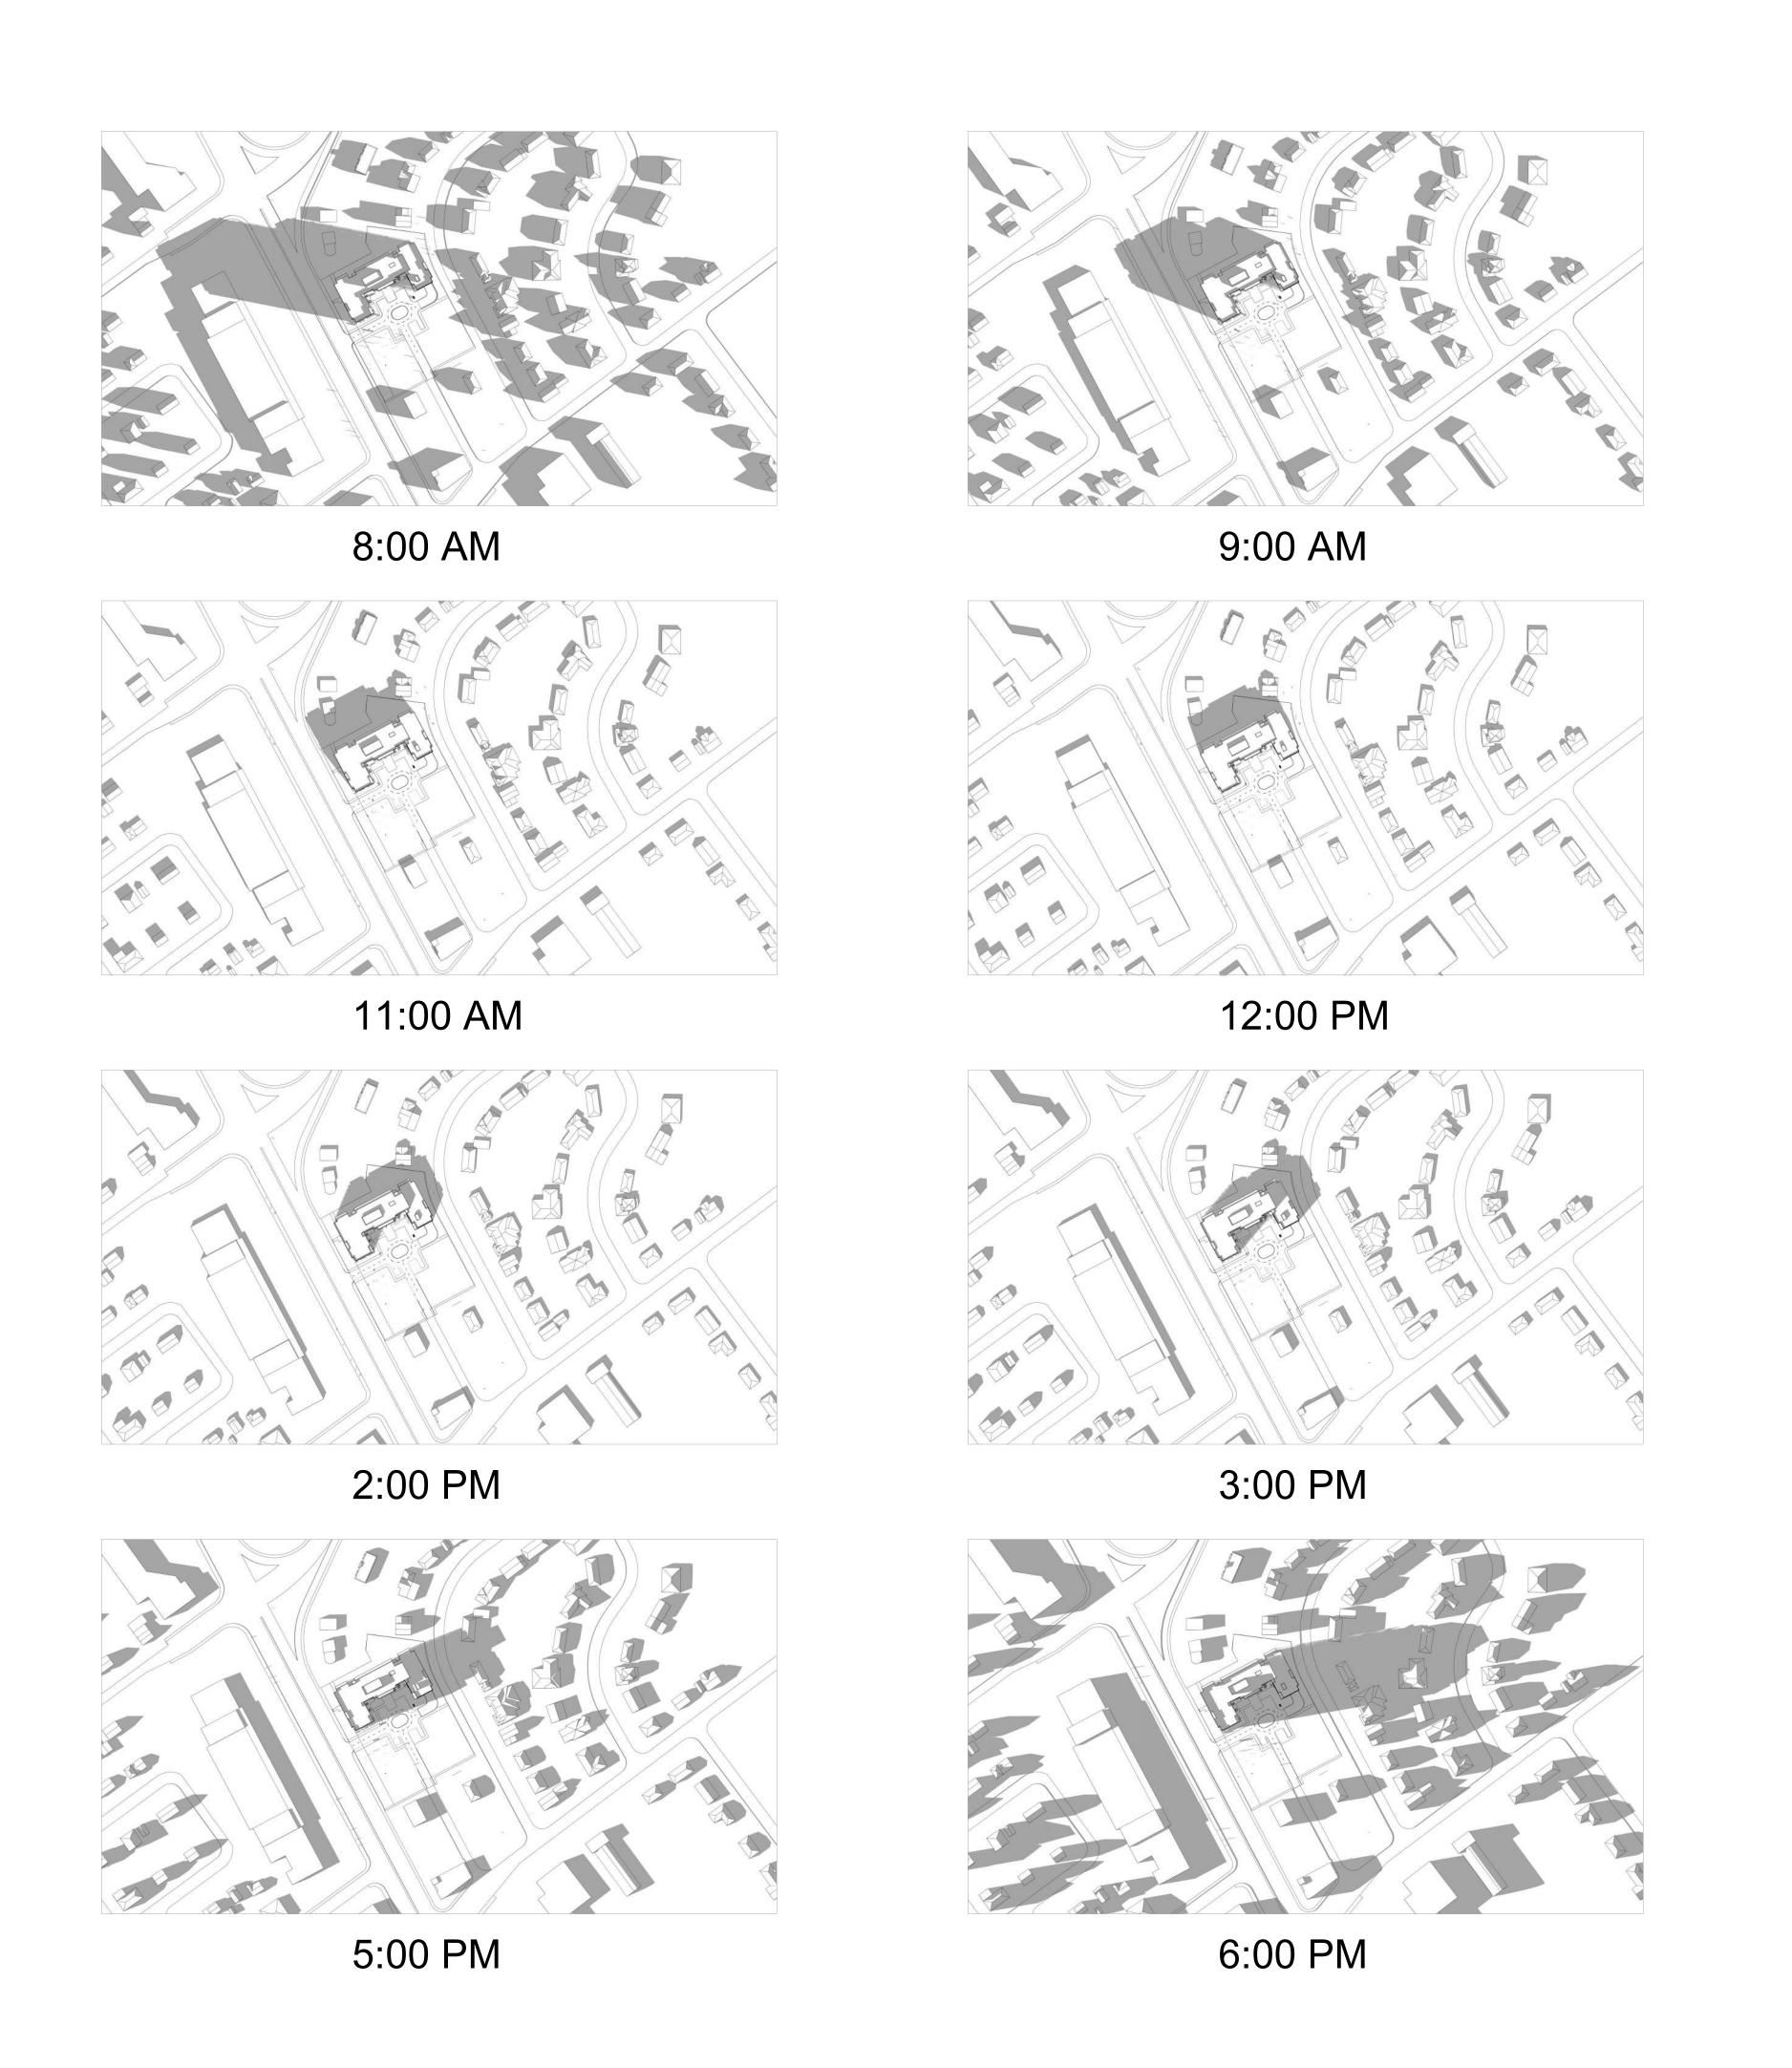

PROJECT TITLE:

1509 MERIVALE ROAD

ONTARIO

**SOLAR ANALYSIS JUNE 21** 

Author Checker

PROJECT No: 1618

A111

1:00 PM

56 Beech Street, Ottawa, Ontario K1S 3J6 t.613.724.9932 f.613.724.1209 www.rodericklahey.ca

PROJECT TITLE:

1509 MERIVALE ROAD

ONTARIO

SHEET TILE:

SOLAR ANALYSIS SEP 21

PROJECT No: 1618

12:00 PM

REVISIONS:

ARCHITECT SEAL:
NORTH ARROW:

PROJECT TITLE:

1509 MERIVALE ROAD

ONTARIO
SHEET TILE:

SOLAR ANALYSIS DEC 21

Author Checker

SCALE: SHEET No: