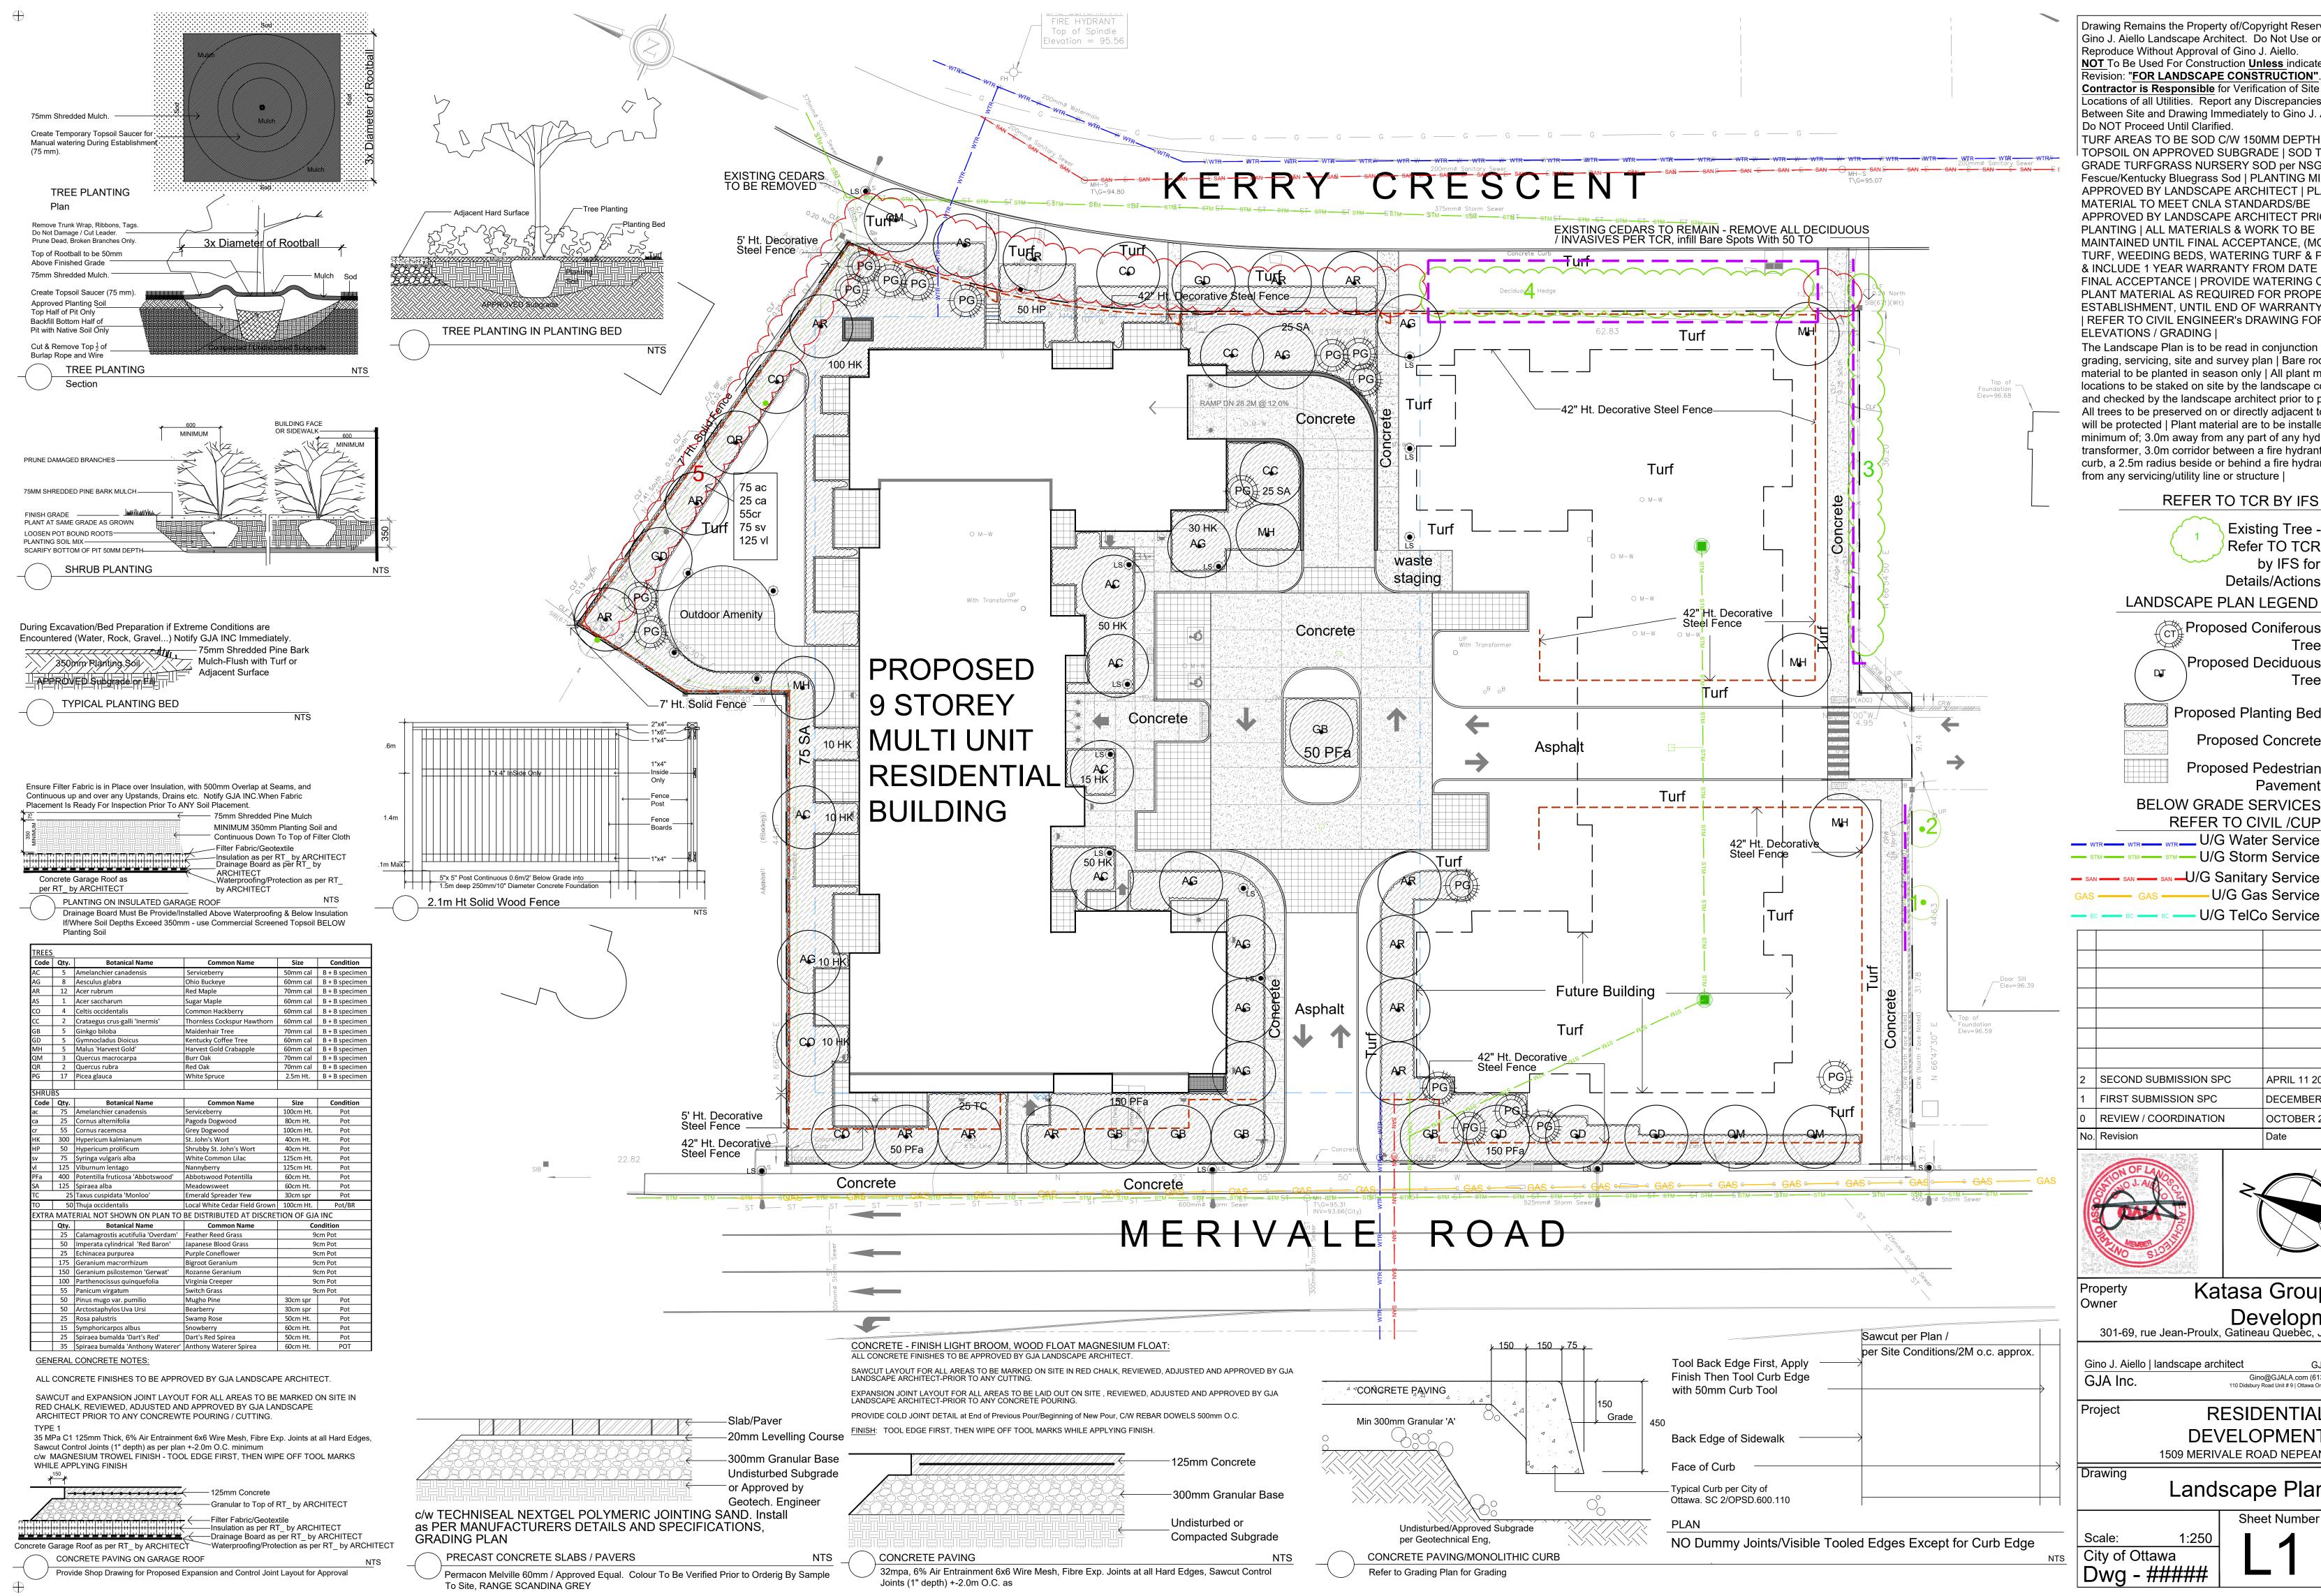

Drawing Remains the Property of/Copyright Reserved by Gino J. Aiello Landscape Architect. Do Not Use or Reproduce Without Approval of Gino J. Aiello. **NOT** To Be Used For Construction **Unless** indicated by Revision: "FOR LANDSCAPE CONSTRUCTION". Contractor is Responsible for Verification of Site Locations of all Utilities. Report any Discrepancies Between Site and Drawing Immediately to Gino J. Aiello. Do NOT Proceed Until Clarified TURF AREAS TO BE SOD C/W 150MM DEPTH TOPSOIL ON APPROVED SUBGRADE | SOD TO BE #1

GRADE TURFGRASS NURSERY SOD per NSGA - Fine Fescue/Kentucky Bluegrass Sod | PLANTING MIX TO BE APPROVED BY LANDSCAPE ARCHITECT | PLANT MATERIAL TO MEET CNLA STANDARDS/BE APPROVED BY LANDSCAPE ARCHITECT PRIOR TO PLANTING | ALL MATERIALS & WORK TO BE MAINTAINED UNTIL FINAL ACCEPTANCE, (MOWING TURF, WEEDING BEDS, WATERING TURF & PLANTS) & INCLUDE 1 YEAR WARRANTY FROM DATE OF FINAL ACCEPTANCE | PROVIDE WATERING OF ALL PLANT MATERIAL AS REQUIRED FOR PROPER ESTABLISHMENT, UNTIL END OF WARRANTY PERIOD | REFER TO CIVIL ENGINEER'S DRAWING FOR ELEVATIONS / GRADING |

The Landscape Plan is to be read in conjunction with the grading, servicing, site and survey plan | Bare root material to be planted in season only | All plant material locations to be staked on site by the landscape contractor and checked by the landscape architect prior to planting | All trees to be preserved on or directly adjacent to the site will be protected | Plant material are to be installed a minimum of; 3.0m away from any part of any hydro transformer, 3.0m corridor between a fire hydrant and the curb, a 2.5m radius beside or behind a fire hydrant, 2.0m from any servicing/utility line or structure |

## REFER TO TCR BY IFS

Existing Tree -Refer TO TCR by IFS for Details/Actions

LANDSCAPE PLAN LEGEND

Proposed Coniferous Tree Proposed Deciduous Proposed Planting Bed

> **Proposed Concrete Proposed Pedestrian**

Pavement **BELOW GRADE SERVICES** REFER TO CIVIL /CUP

— STM — STM — U/G Storm Service - SAN - SAN - SAN - U/G Sanitary Service

> U/G Gas Service BC — BC — U/G TelCo Service

SECOND SUBMISSION SPC APRIL 11 2023 FIRST SUBMISSION SPC **DECEMBER 23 2021** REVIEW / COORDINATION OCTOBER 2021

Katasa Groupe + Development
301-69, rue Jean-Proulx, Gatineau Quebec, J8Z 1W2

Gino J. Aiello | landscape architect GJALA.com Gino@GJALA.com (613) 286 5130 110 Didsbury Road Unit # 9 | Ottawa Ontario | K2T 0C2

RESIDENTIAL

**DEVELOPMENT** 1509 MERIVALE ROAD NEPEAN

Landscape Plan

1:250

Sheet Number