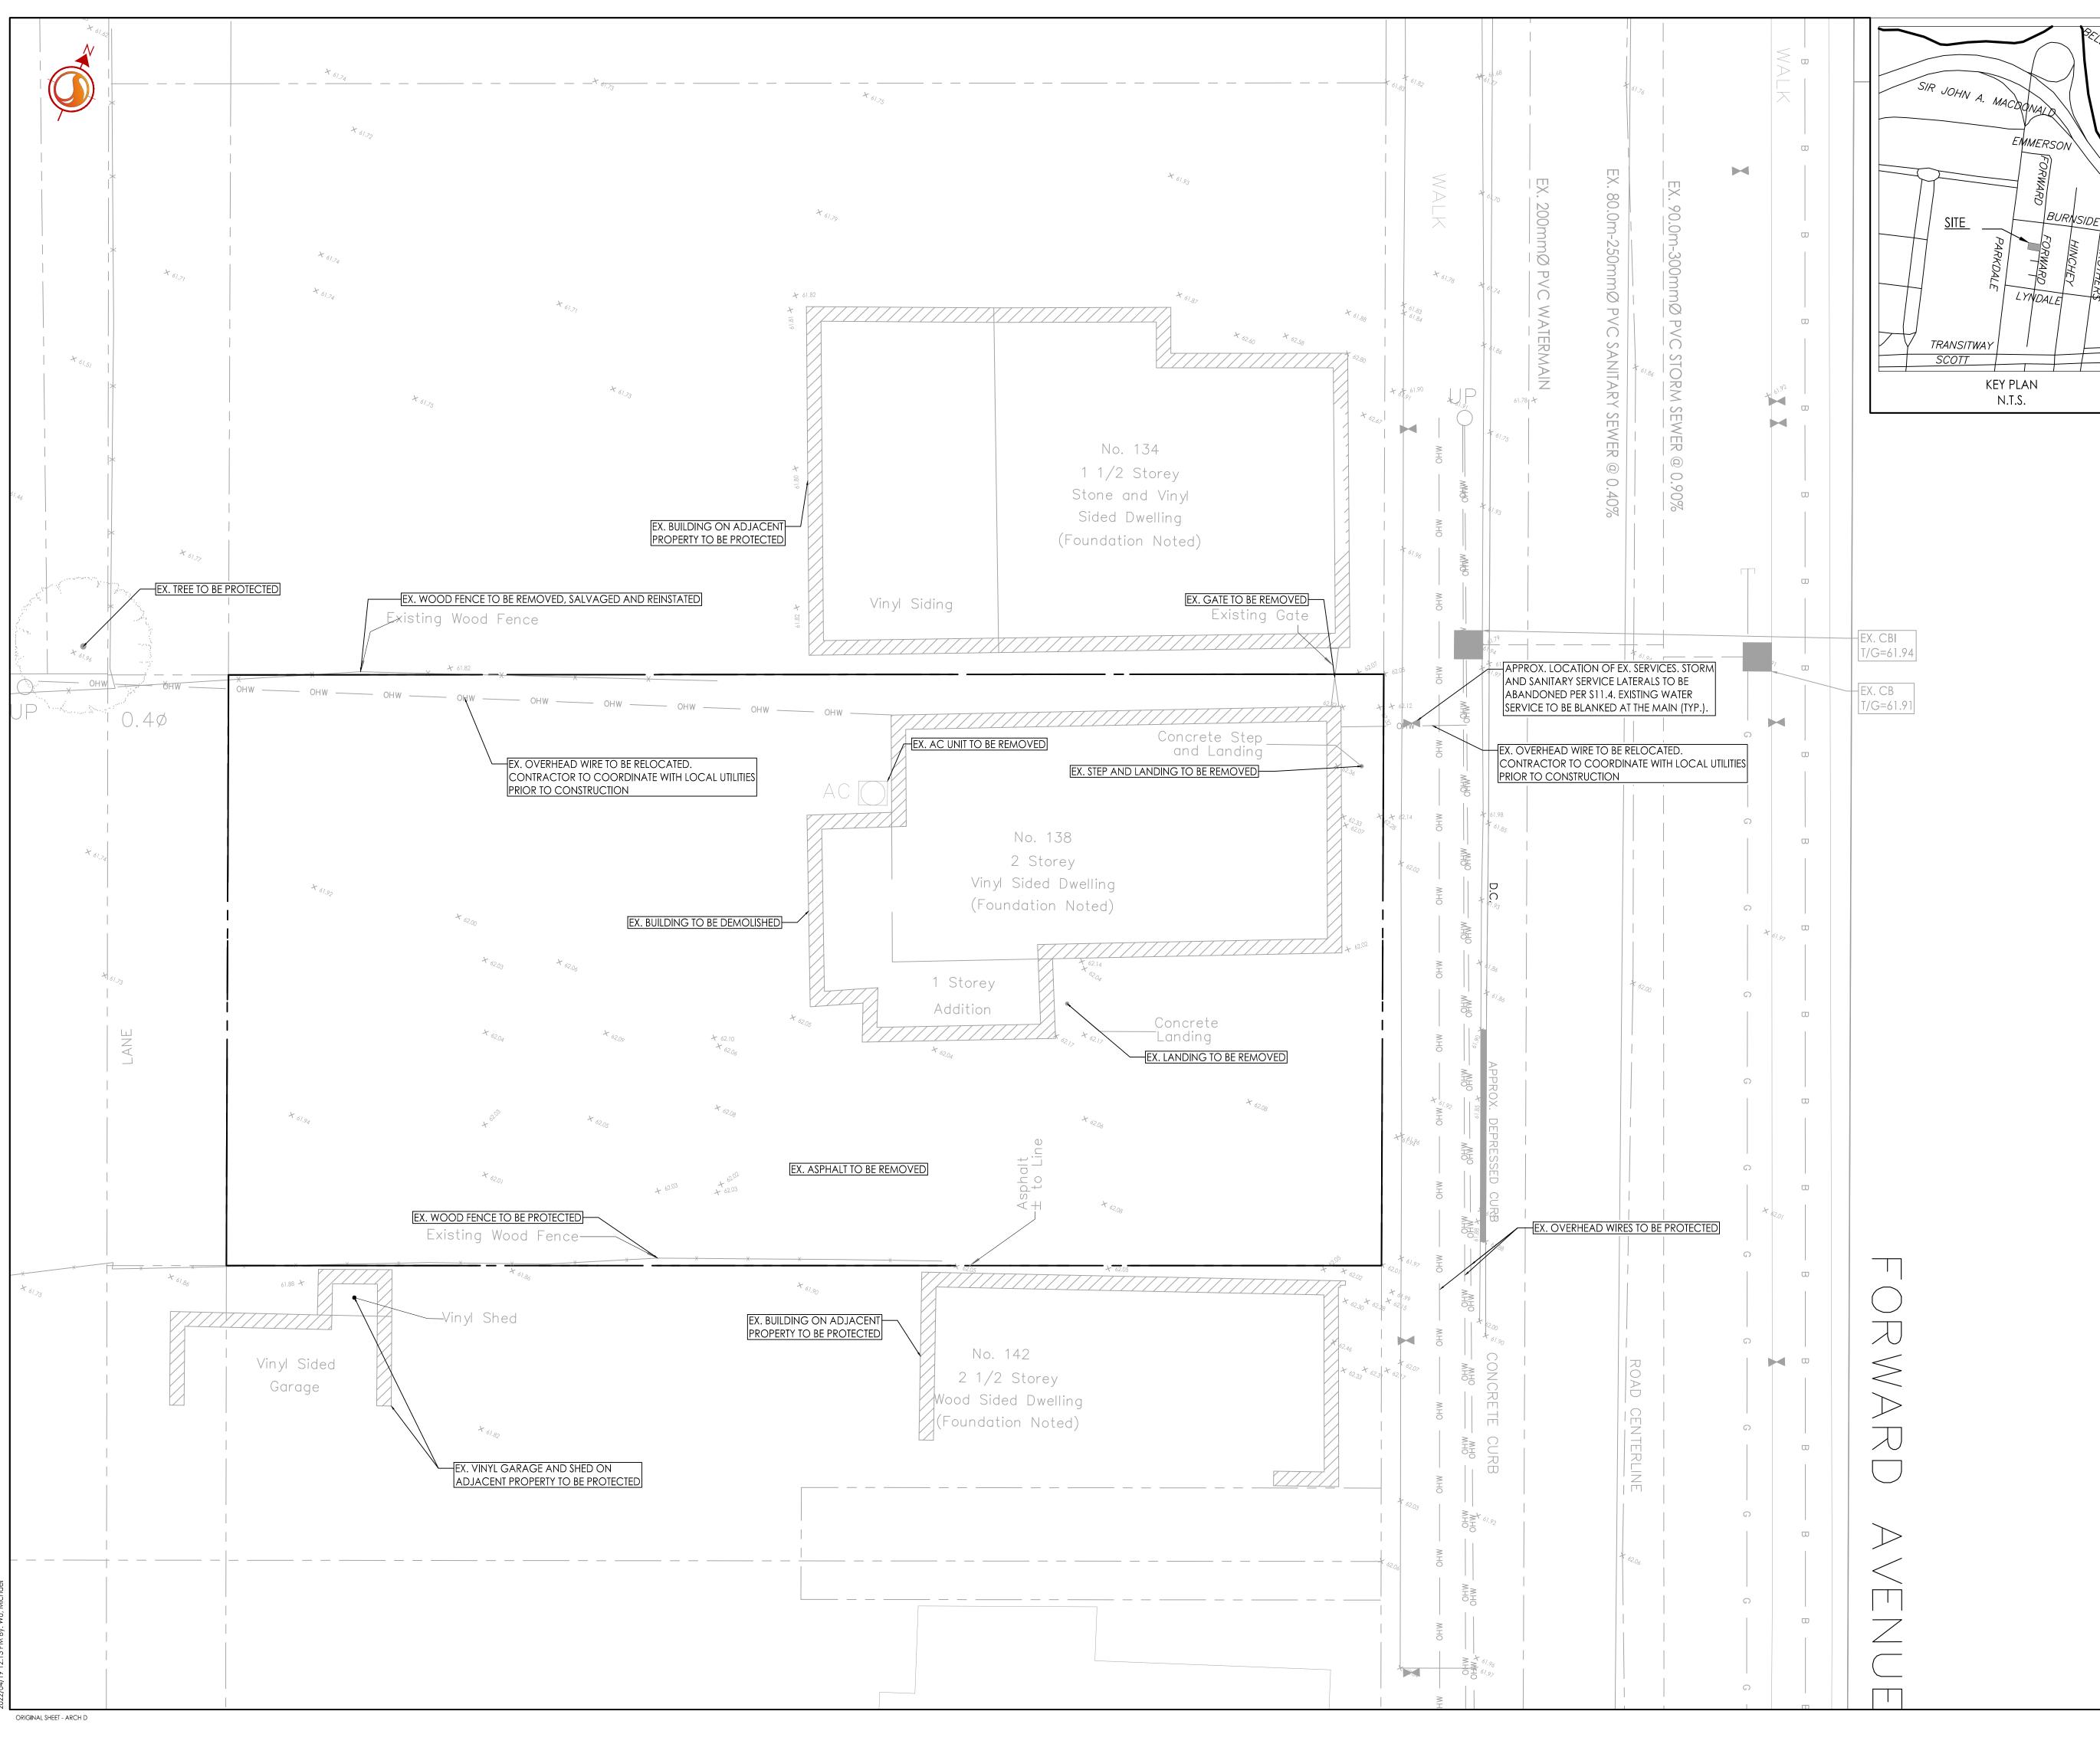

## Legend

EXISTING WATERMAIN EXISTING VALVE AND VALVE BOX EXISTING VALVE CHAMBER

- EXISTING REDUCER
- EXISTING FIRE HYDRANT
- EXISTING SANITARY MH AND SEWER
- existing storm mh and sewer
- EXISTING CATCHBASIN MANHOLE
- EXISTING CATCHBASIN
- EXISTING GAS LINE
- EXISTING OVERHEAD WIRES
- **EXISTING FENCE**
- EXISTING BUILDING

PROPERTY LINE

EXISTING DEPRESSED CURB LOCATIONS

## Notes

- 1. THE LOCATION OF UTILITIES IS APPROXIMATE ONLY AND THE EXACT LOCATION SHOULD BE DETERMINED BY CONSULTING THE MUNICIPAL AUTHORITIES AND UTILITY COMPANIES CONCERNED. THE CONTRACTOR SHALL PROVE THE LOCATION OF UTILITIES AND SHALL BE RESPONSIBLE FOR THEIR PROTECTION AND THE IMPLEMENTATION OF ANY NECESSARY PROCEDURES CALLED FOR IN THE APPROPRIATE STANDARD AND REGULATIONS
- TOPOGRAPHIC SURVEY SUPPLIED BY ANNIS, O'SULLIVAN, VOLLEBEKK LTD. No. 20477-20. PART 1 OF LOT 4 (EAST PARKDALE AVENUE LOTS) AND LOTS 3 AND 4 (WEST FORWARD AVENUE LOTS) REGISTERED PLAN 35, CITY OF OTTAWA. DATED MARCH 20, 2020.

Permit-Seal

Client/Project VIKA LAND DEVELOPMENT GROUP INC. 2727 GRAND VISTA CR. OTTAWA, ON, K2J 0W5 NEW APARTMENT BUILDING 138 FORWARD AVENUE OTTAWA, ONTARIO

| Project No.<br>160401680 | Scale 0 0.75<br>1:75 | 2.25 3.75m   | -0237   |
|--------------------------|----------------------|--------------|---------|
| Drawing No.              | Sheet                | Revision     | 7-12-21 |
| EX-1                     | 1 of 5               | 2            | D07-1   |
|                          |                      | PLAN # 18652 |         |