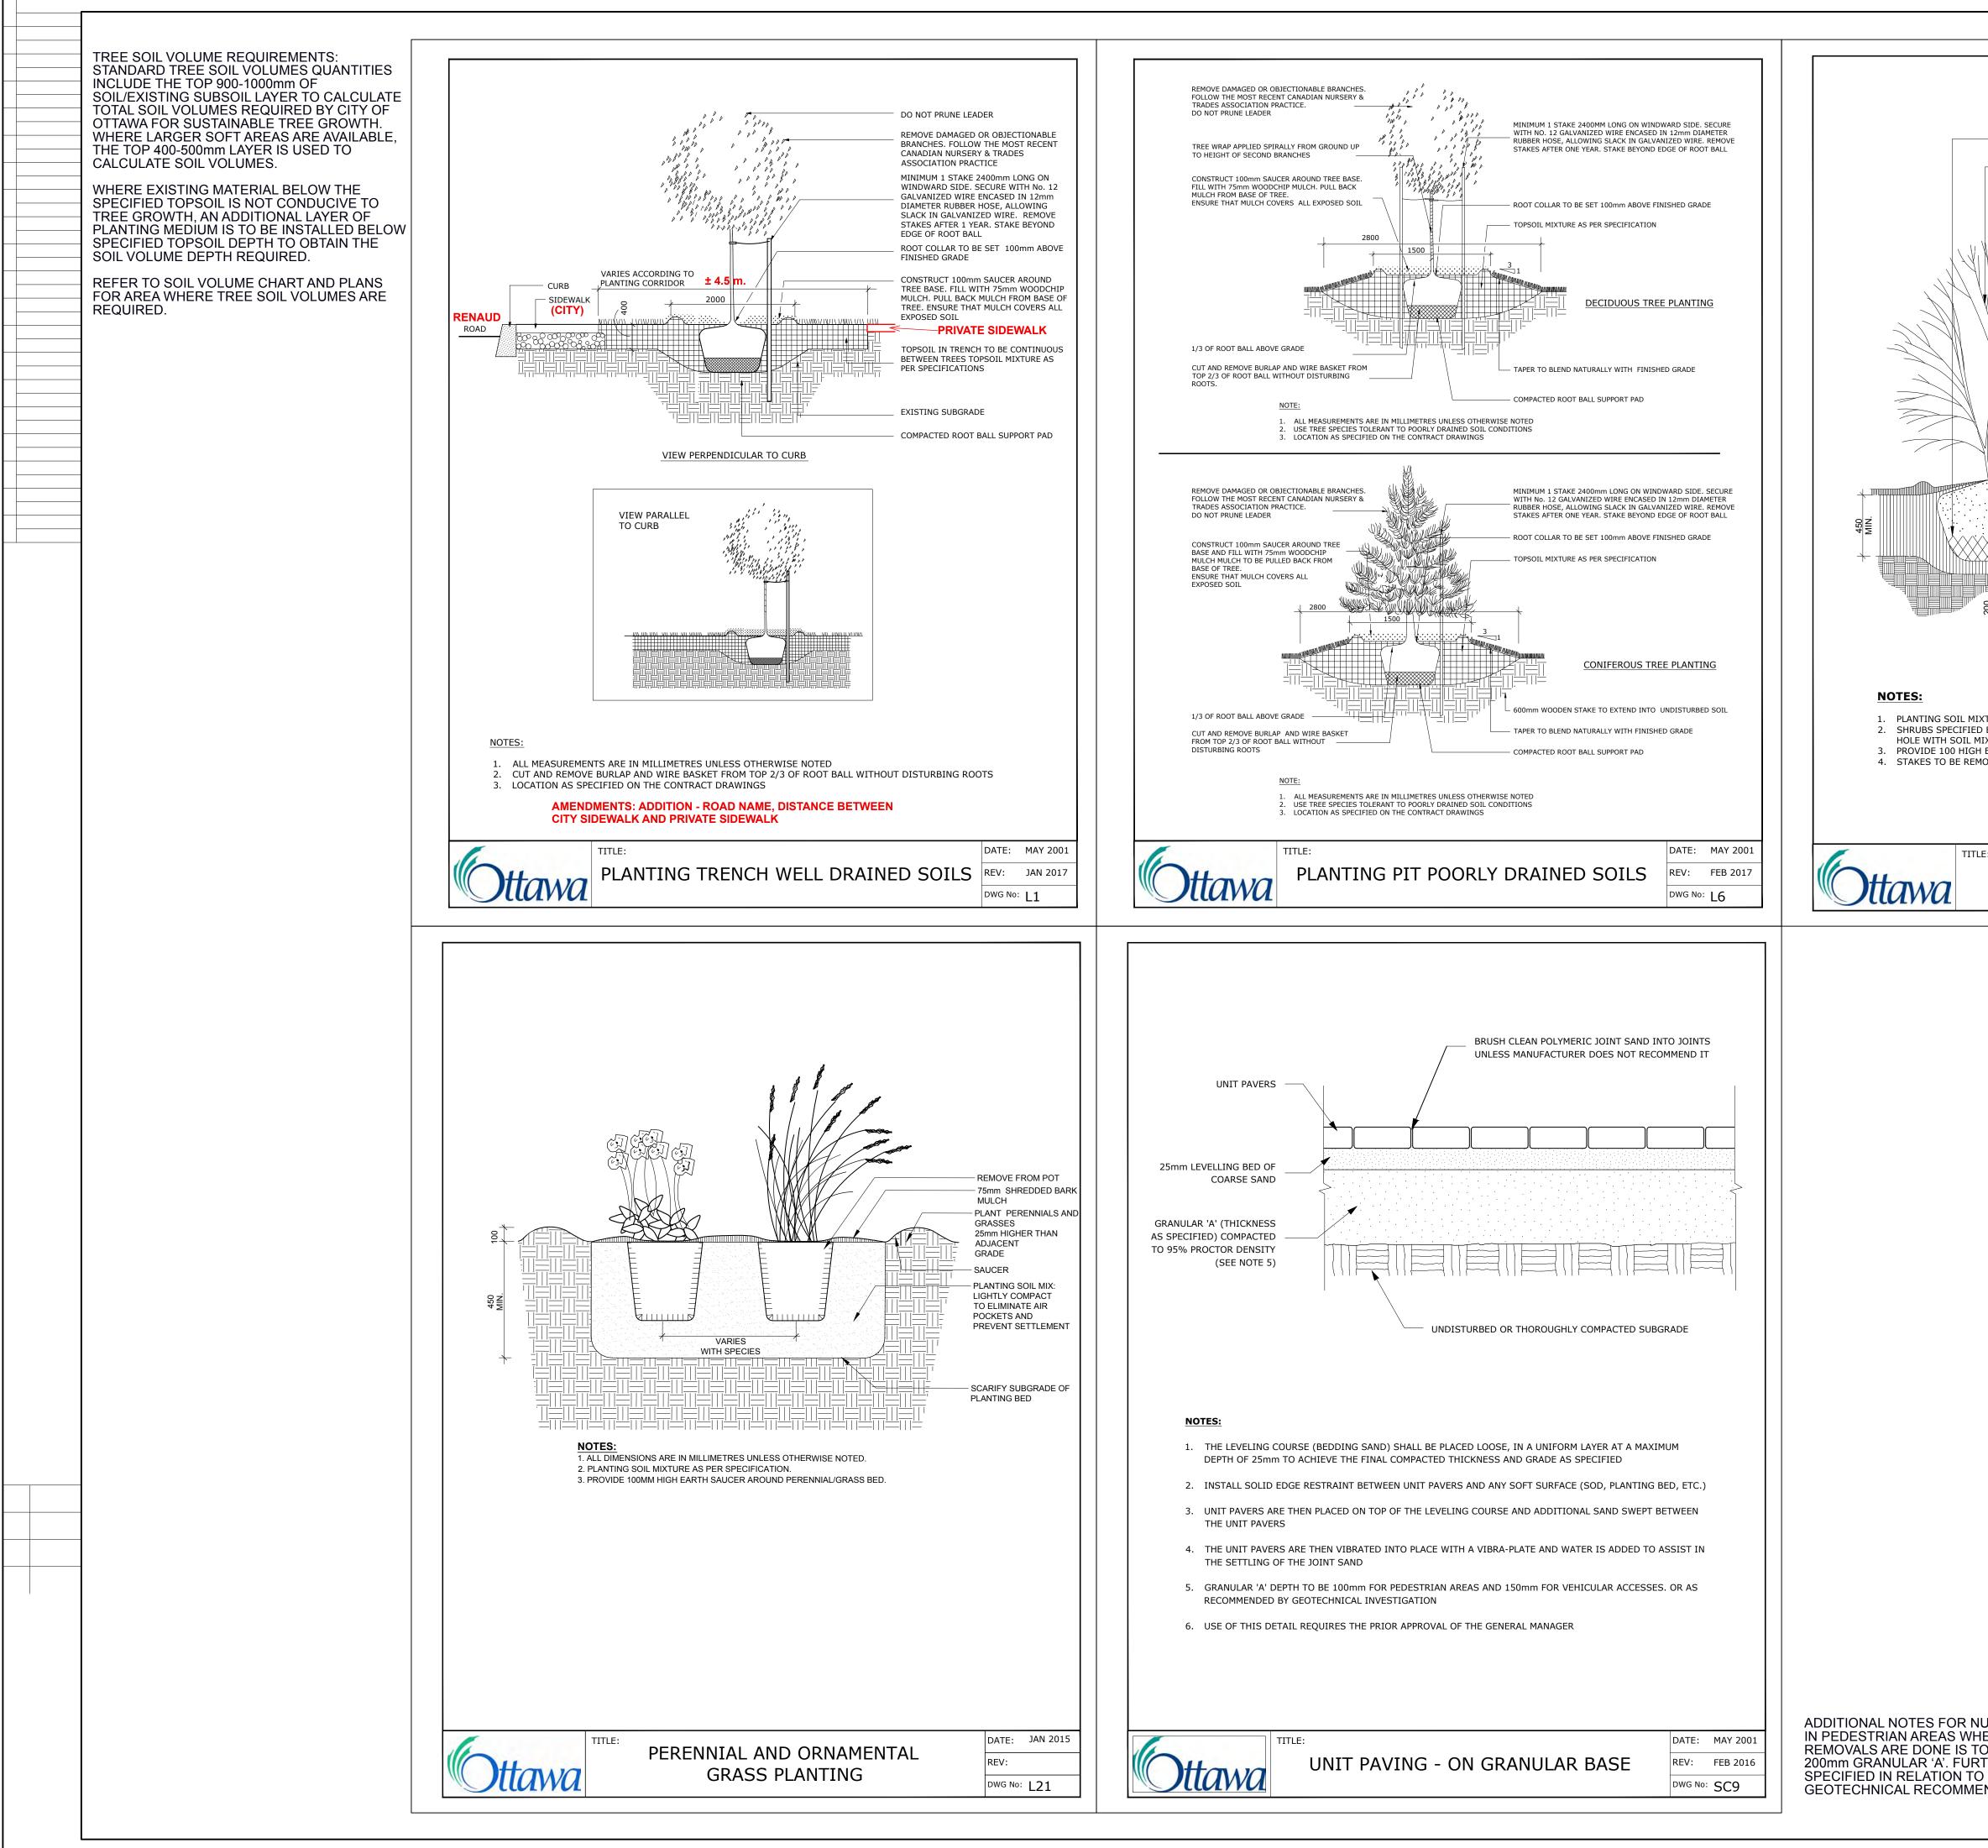

07-12-21

| CUT AND REMOVE BURLAP AND WIRE BAS<br>TOP $\frac{2}{3}$ OF ROOT BALL<br>REMOVE DAMAGED OR OBJECTIONABLE B<br>FOLLOW THE MOST RECENT CANADIAN NU<br>TRADES ASSOCIATION PRACTICE<br>DO NOT PRUNE LEADER                                                      | RANCHES            | 5.                   |
|------------------------------------------------------------------------------------------------------------------------------------------------------------------------------------------------------------------------------------------------------------|--------------------|----------------------|
| STAKES MIN. 2400mm LONG SECURE WIT<br>GALVANIZED WIRE ENCASED IN 12mm D<br>RUBBER HOSE, ALLOWING SLACK IN GALV<br>WIRE. STAKE BEYOND EDGE OF ROOT BA                                                                                                       | IAMETER<br>VANIZED |                      |
| 75mm DEPTH SHREDDED CEDAR MULCH.<br>MULCH FROM BASE OF SHRUBS. ENSURE<br>MULCH COVERS ALL EXPOSED SOIL                                                                                                                                                     |                    | СК                   |
| REMOVE POTS COMPLETELY FROM POTTE<br>OR CUT AND REMOVE BURLAP AND WIRE<br>TOP <sup>2</sup> / <sub>3</sub> OF ROOT BALL                                                                                                                                     |                    |                      |
|                                                                                                                                                                                                                                                            |                    |                      |
| VARIES<br>WITH SPECIES                                                                                                                                                                                                                                     |                    |                      |
| N PLANTING SOIL MIX: LIGHTLY COMPACT A<br>WATER TO WELL TO ELIMINATE AIR POCK                                                                                                                                                                              |                    |                      |
| AND PREVENT SETTLEMENT SCARIFY SUBGRADE OF PLANTING BED                                                                                                                                                                                                    |                    |                      |
| MIXTURE AS PER SPECIFICATION.<br>IED BARE ROOTS (B.R.) TO BE PLANTED SO THAT ROOTS ARE FULLY EXTENDED IN PLAN<br>. MIX BACKFILLED CAREFULLY TO PREVENT ROOT DAMAGE<br>GH EARTH SAUCER AROUND SHRUB BED<br>EMOVED AT COMPLETION OF TWO YEAR WARRANTY PERIOD | ITING              |                      |
| CONTINUOUS SHRUB BED                                                                                                                                                                                                                                       | DATE:<br>REV:      | FEB 2013<br>FEB 2014 |
| PLANTING                                                                                                                                                                                                                                                   | DWG No:            | L17                  |
|                                                                                                                                                                                                                                                            |                    |                      |