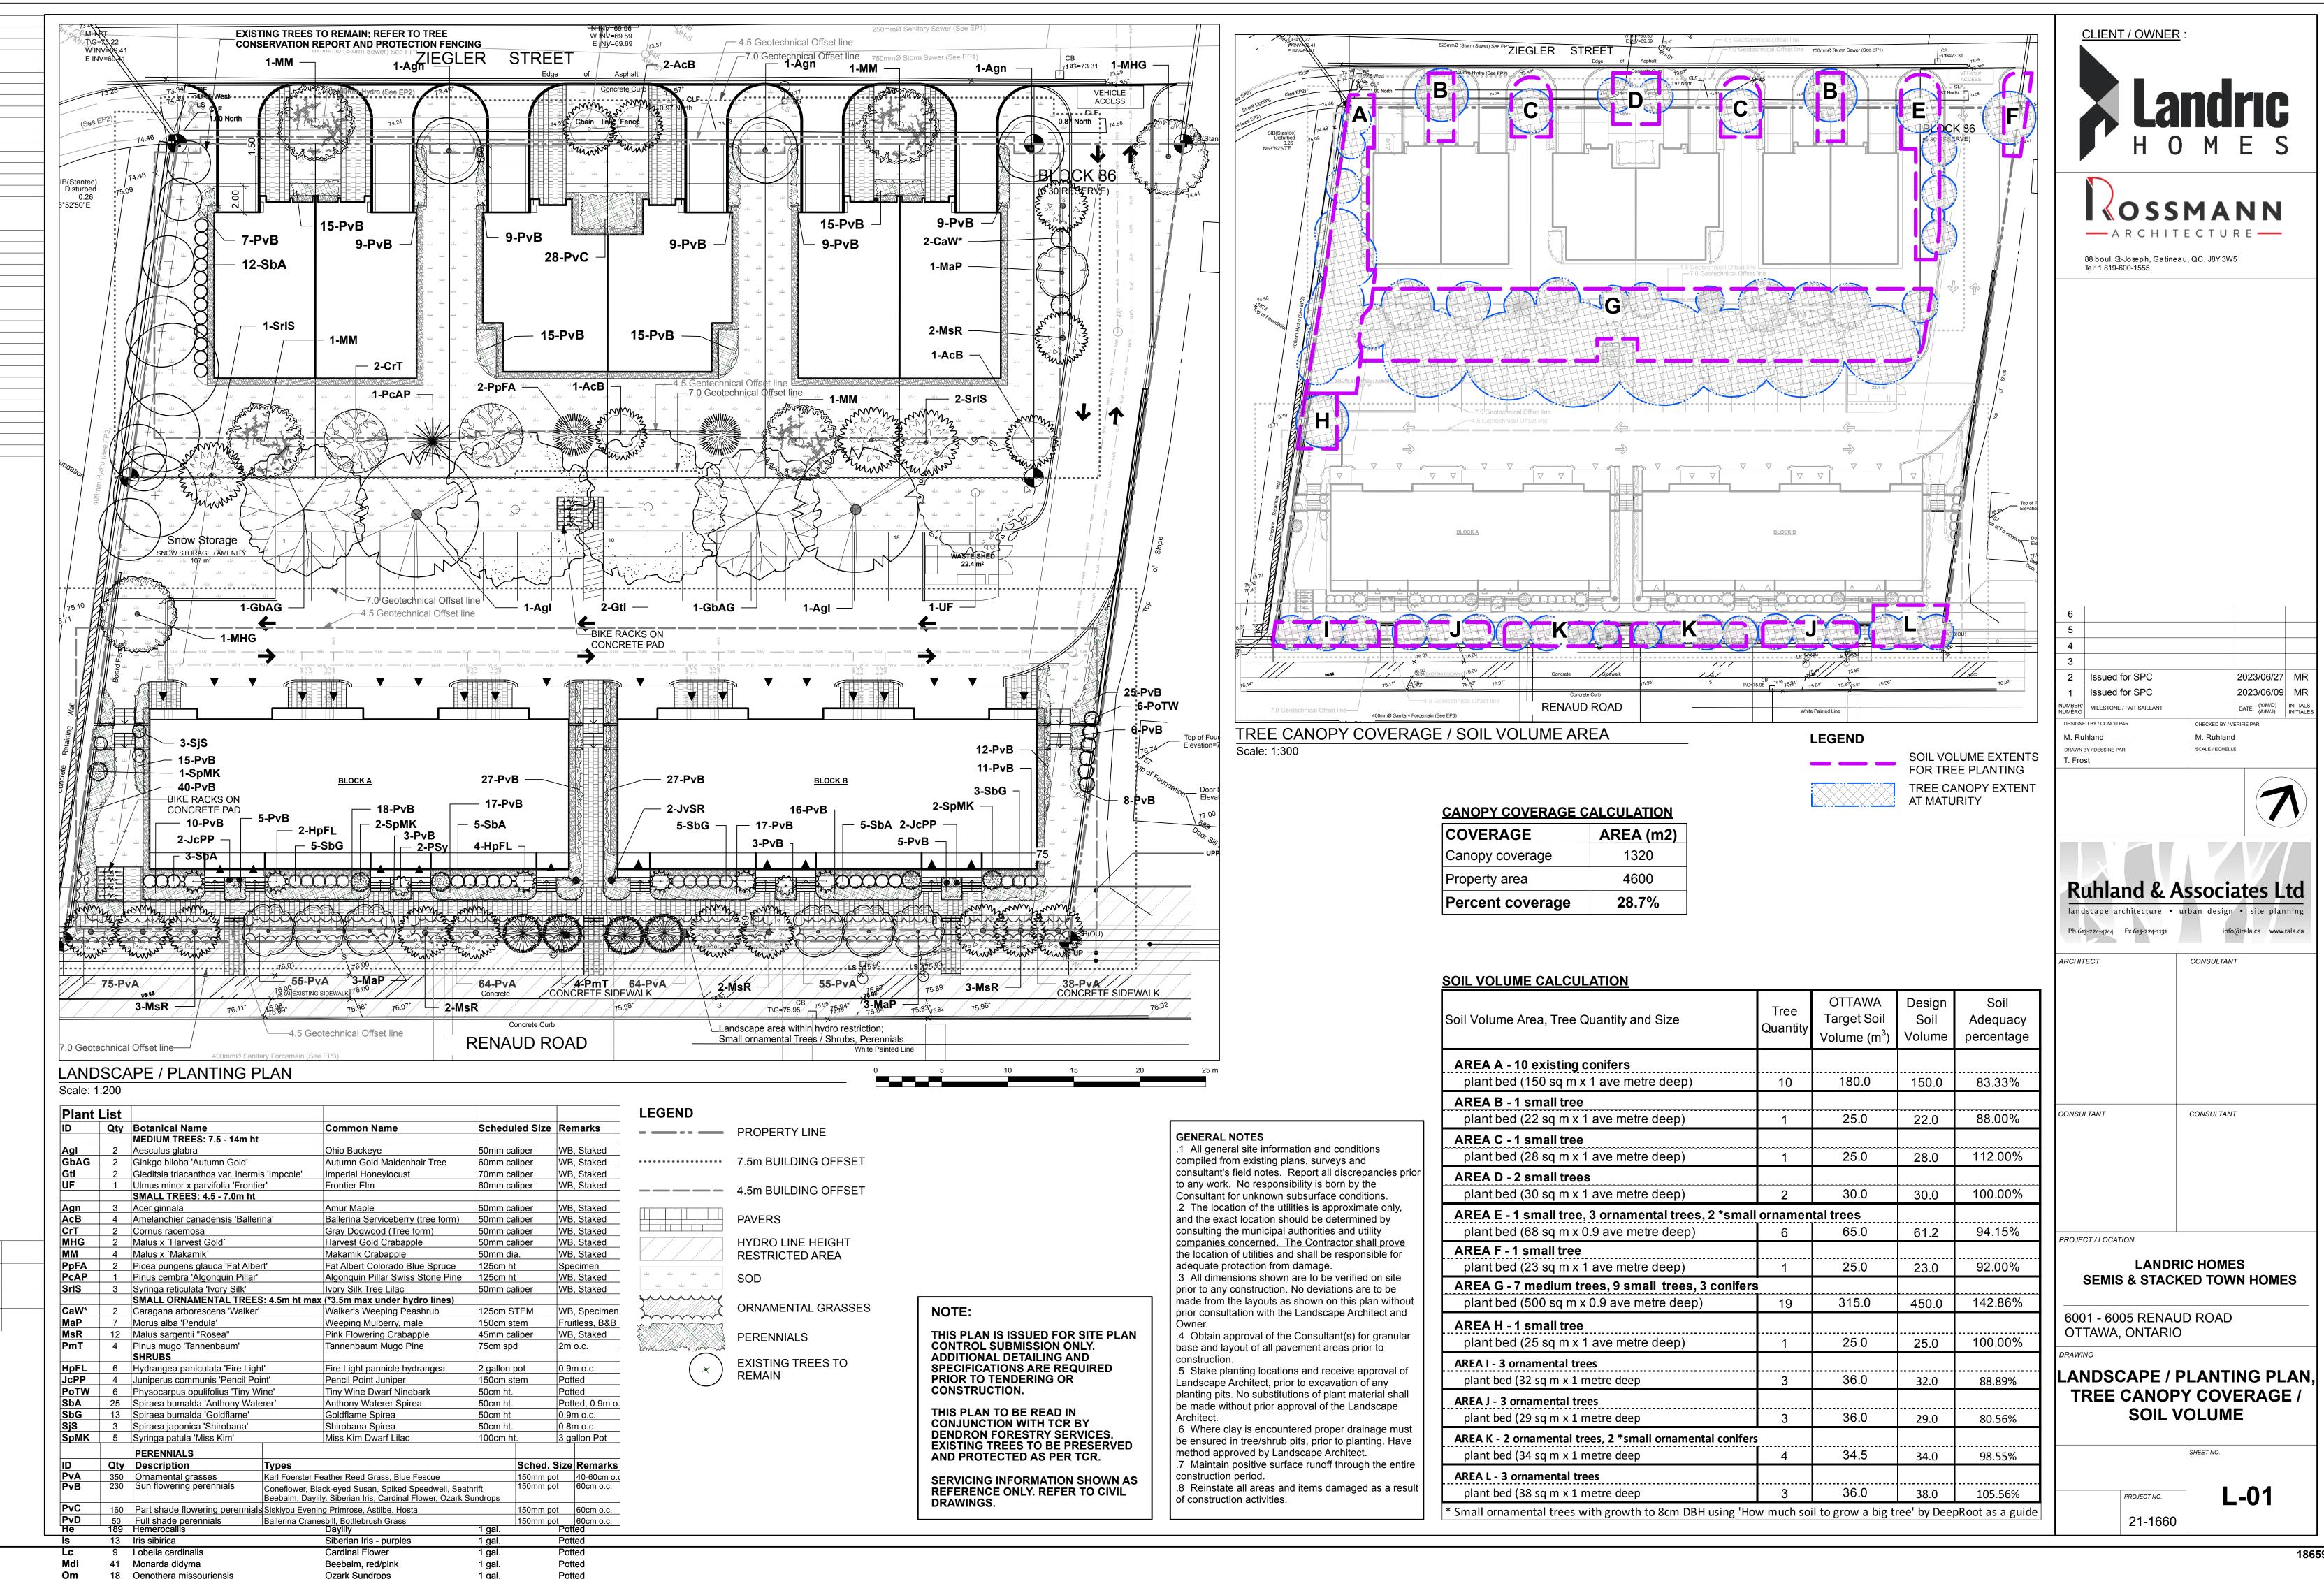

| CANOPY COVERAGE CALC | <u>:U</u> |
|----------------------|-----------|
|----------------------|-----------|

| COVERAGE         | ARE |
|------------------|-----|
| Canopy coverage  | 1   |
| Property area    | 4   |
| Percent coverage | 28  |

| AREA A - 10 existing conifers                                        |
|----------------------------------------------------------------------|
| plant bed (150 sq m x 1 ave n                                        |
| AREA B - 1 small tree                                                |
| plant bed (22 sq m x 1 ave me                                        |
| AREA C - 1 small tree                                                |
| plant bed (28 sq m x 1 ave me                                        |
| AREA D - 2 small trees                                               |
| plant bed (30 sq m x 1 ave me                                        |
| AREA E - 1 small tree, 3 ornal<br>plant bed (68 sq m x 0.9 ave r     |
| AREA F - 1 small tree<br>plant bed (23 sq m x 1 ave me               |
| AREA G - 7 medium trees, 9 s                                         |
| plant bed (500 sq m x 0.9 ave                                        |
| AREA H - 1 small tree<br>plant bed (25 sq m x 1 ave me               |
| AREA I - 3 ornamental trees<br>plant bed (32 sq m x 1 metre dee      |
| AREA J - 3 ornamental trees<br>plant bed (29 sq m x 1 metre dee      |
| AREA K - 2 ornamental trees, 2 *s<br>plant bed (34 sq m x 1 metre de |
| AREA L - 3 ornamental trees                                          |
| plant bed (38 sq m x 1 metre de                                      |
| Small ornamental trees with grow                                     |
|                                                                      |