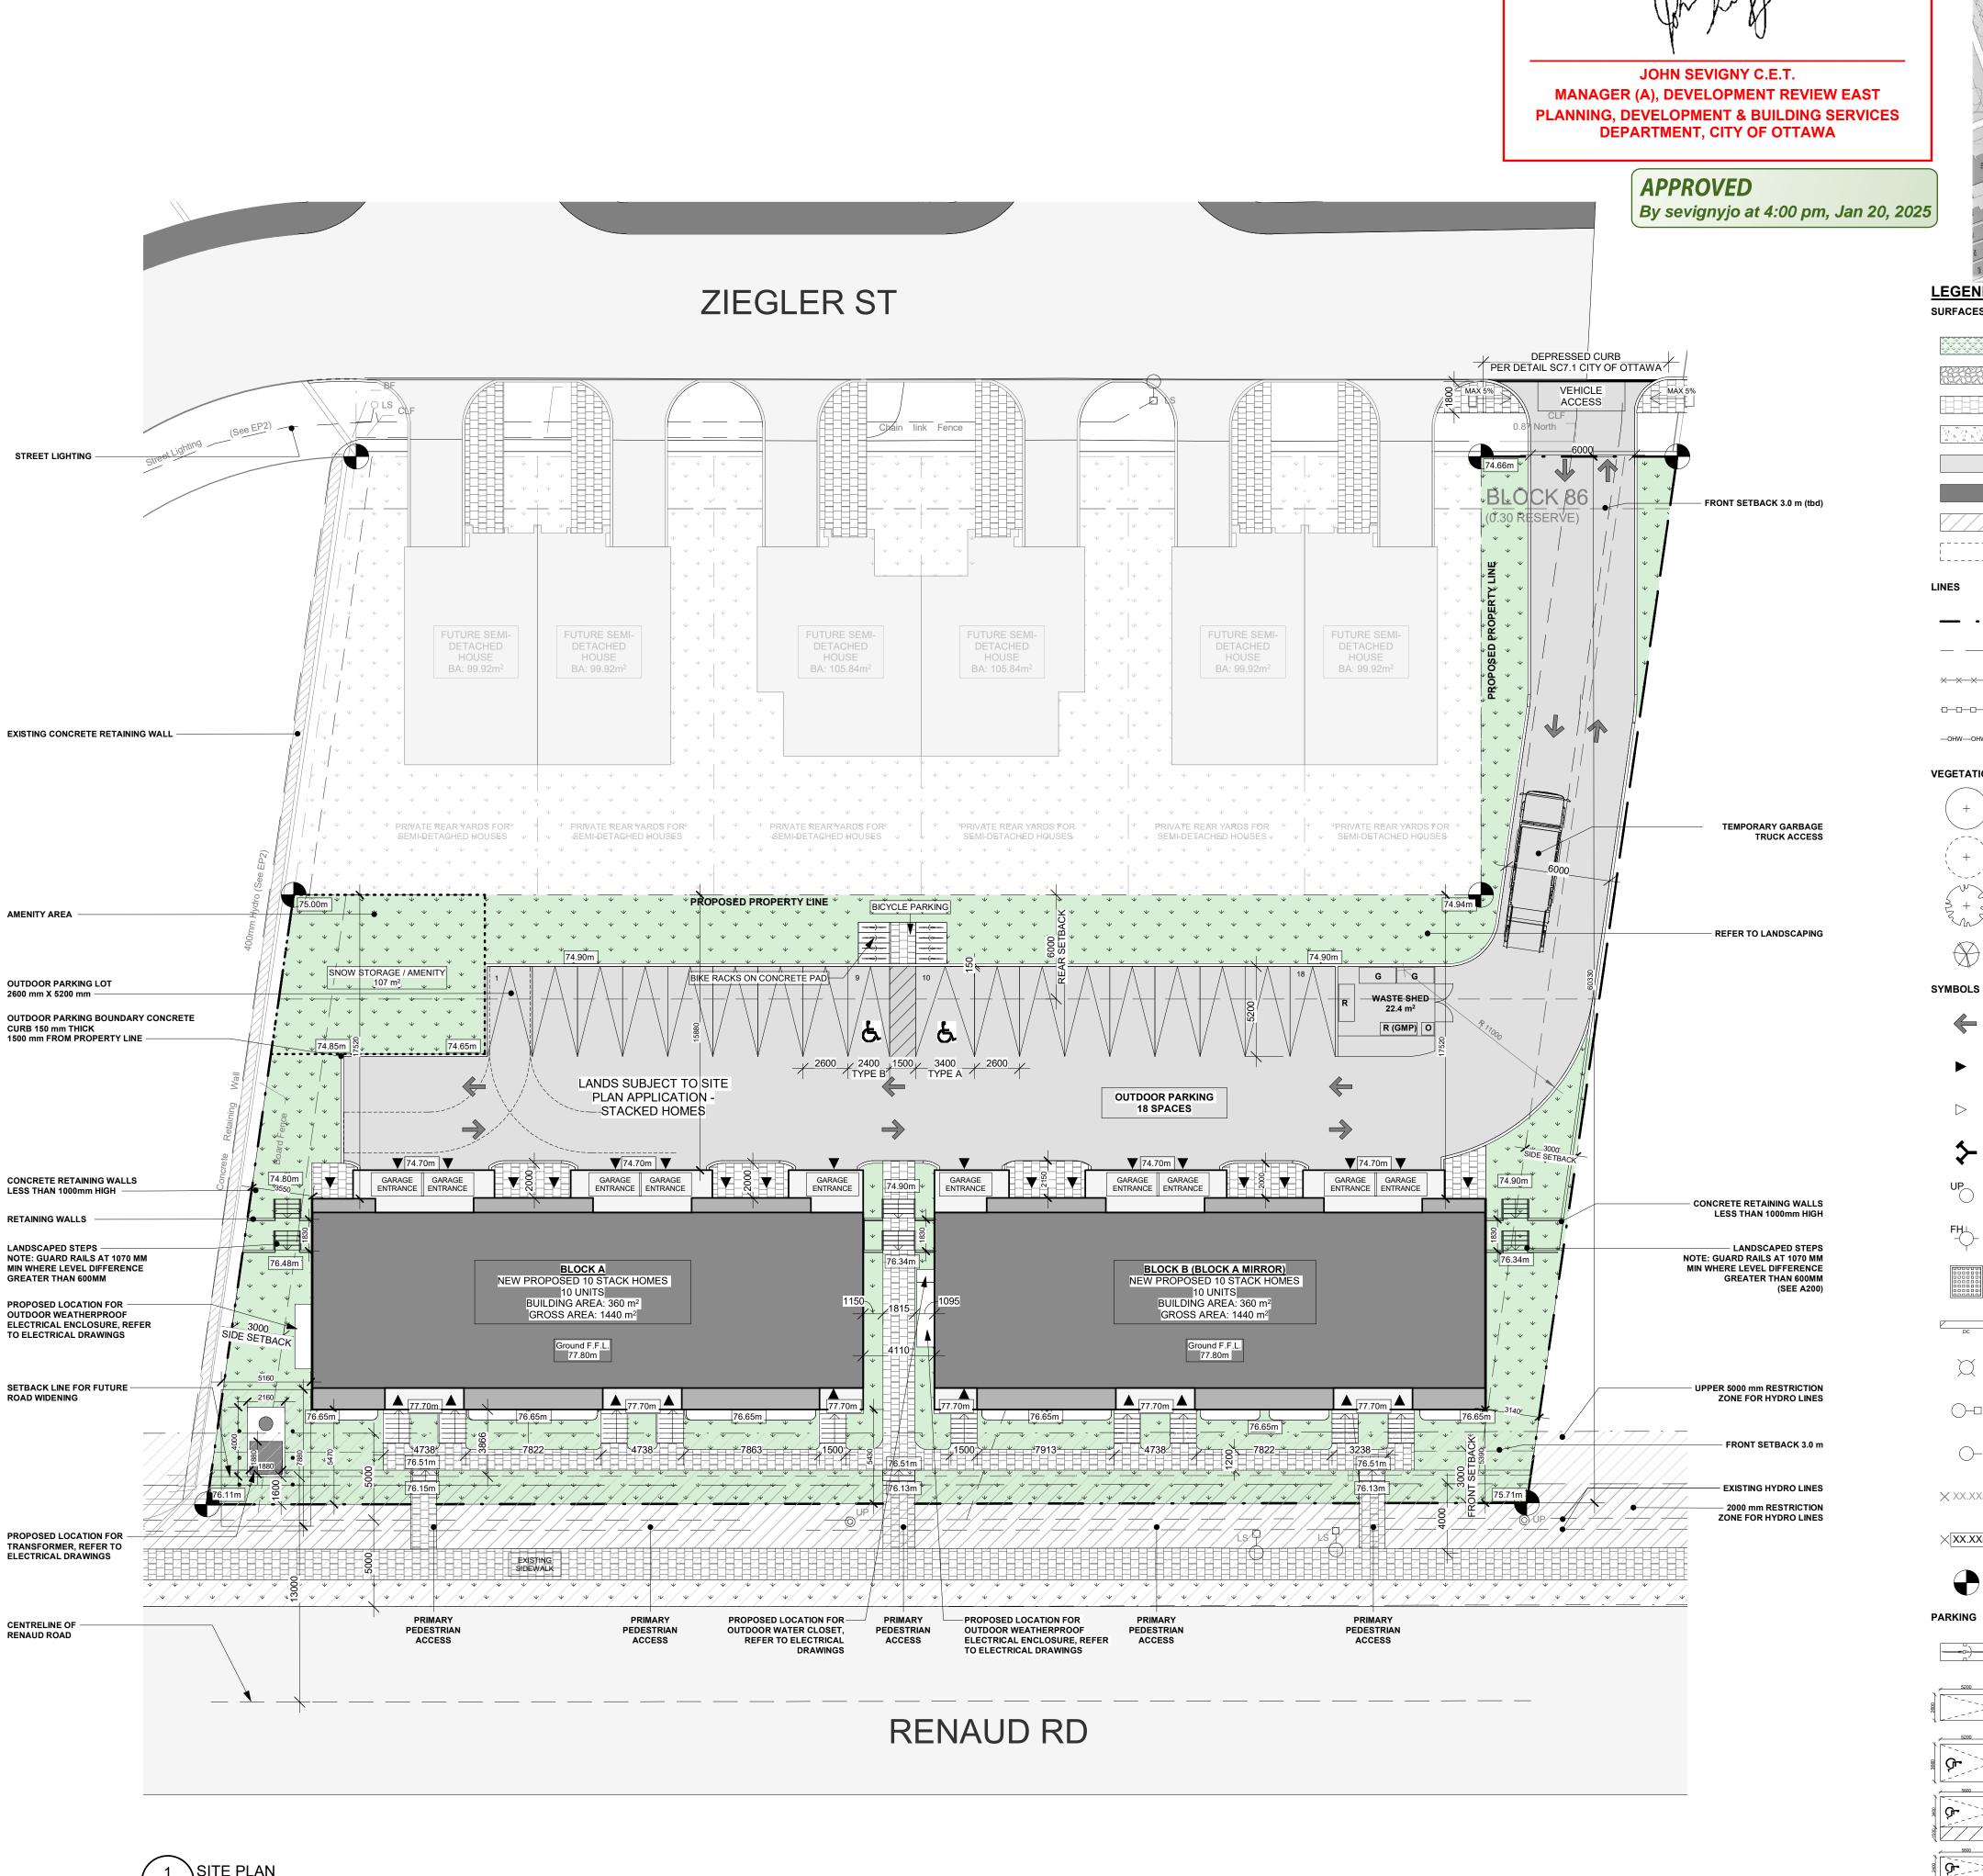

| 2 3        |                                       |                                                                       |                                                               | 4 4 4                                    |
|------------|---------------------------------------|-----------------------------------------------------------------------|---------------------------------------------------------------|------------------------------------------|
| LEGEND     |                                       | GENERAL NOTE                                                          | S                                                             |                                          |
| SURFACES   |                                       | NOTE-A:                                                               |                                                               | ILINICTION W                             |
|            | PROPOSED GRASS                        | ALL DRAWINGS ARE ALL OTHER DRAWING OTHER CONSULTANT ANY DISCREPANCIES | SS AND SPECIFICATIONS OF SETWEEN DRAWINGS AND SETWEEN DRAWING | ONS, INCLUE<br>PECIFICATIO<br>GS WILL BE |
|            | RIVERSTONE                            | REPORTED TO THE P<br>CLARIFICATION PRIO<br>CONSTRUCTION.              |                                                               |                                          |
|            | CONCRETE PAVERS                       | NOTE-B: • ALL GENERAL SITE IN                                         | IEODMATION AND CO                                             | SINDITIONS                               |
|            | POURED CONCRETE                       | HAVE BEEN COMPILE<br>SURVEYS.                                         |                                                               |                                          |
|            | ASPHALT PAVING                        | NOTE-C:                                                               |                                                               |                                          |
|            | PROPOSED NEW BUILDING                 | CONTRACTOR IS RES<br>ALL DIMENSIONS ON<br>AND / OR OMISSIONS          | SITE AND REPORT A                                             | LL ERRORS                                |
|            | CONCRETE RETAINING WALL               | NOTE-D: • REFER TO LANDSCAF                                           | PE PLAN FOR ALL EX                                            | TERIOR                                   |
|            | EXISTING BUILDING<br>TO BE DEMOLISHED | LANDSCAPING.                                                          | LI LANTONALL LA                                               | TENION                                   |
| LINES      |                                       | NOTE-E: DO NOT SCALE DRAW                                             | VINGS.                                                        |                                          |
|            | PROPERTY LINE                         | NOTE-F: • ALL CONTRACTORS IN APPLICABLE CODES IN                      |                                                               | ALL                                      |
|            | SETBACK LINE                          | SURVEY INFO                                                           |                                                               |                                          |
| ×××        | EXISTING FENCE                        | TOPOGRAPHIC SURVE                                                     | Y OF :                                                        | Λ,                                       |
| 0-0-0      | NEW FENCE                             |                                                                       | /                                                             |                                          |
| —ОНW—ОНW—  | OVERHEAD WIRES                        |                                                                       |                                                               |                                          |
| VEGETATION |                                       |                                                                       |                                                               |                                          |
| +          | TREE:<br>EXISTING TO REMAIN           |                                                                       |                                                               |                                          |
|            |                                       | 0m 0.5m 1m                                                            | 2m                                                            |                                          |
| ( + )      | TREE:<br>EXISTING TO BE REMOVED       | PROJECT INFOR                                                         | RMATION                                                       |                                          |
|            |                                       | SITE SUMMARY                                                          |                                                               |                                          |
| + 2 m      | TREE: NEW PROPOSED                    | ADDRESS PROPOSED ZONING SITE AREA                                     | 6001-6005 RENA<br>R4Z<br>4598.69 m²                           | UD, OTTAW <i>A</i>                       |
|            | SHRUB:<br>NEW PROPOSED                | PROPOSED USE<br>BUILDING AREA                                         | RESIDENTIAL<br>720.00 m²                                      |                                          |
| SYMBOLS    |                                       | ZONING SUMMARY                                                        | REQUIRED                                                      | PROPOSED                                 |

DIRECTIONAL ARROWS

**BUILDING ACCESS** 

**BUILDING EGRESS** 

UTILITY POLE

FIRE HYDRANT

SIAMESE CONNECTION

CATCH BASIN / MANHOLE

DEPRESSED CURB

LANDSCAPE LIGHT

WALL MOUNTED LIGHT

EXISTING GRADE ELEVATION

PROPOSED GRADE ELEVATION

LIGHT POLE

LOT CORNERS

**BIKE PARKING** 

CAR PARKING R: RESIDENTIAL

V: VISITOR

BF PARKING

V: VISITOR

V: VISITOR

R: RESIDENTIAL V: VISITOR

BF PARKING (TYPE A) R: RESIDENTÌAL

BF PARKING (TYPE B) R: RESIDENTIAL

H: HORIZONTAL 0.6M x 1.8M

V: VERTICAL 0.5M x 1.5M S: STACKED 0.37M x 1.8M

 $\bigcirc$ — $\square$ 

 $\times$  XX.XXm

 $\times$ XX.XXm

MIN PARKING SPACES

(incl. in count)

**BICYCLE PARKING** 

MIN PARKING SPACES

WASTE CONTAINERS

ORGANICS (L)

**AMENITY AREA** 

**BUILDING SUMMARY** 

SEMI-BASEMENT

GROUND

LEVEL 2

LEVEL 3

PRIVATE

COMMUNAL

GARBAGE (0.231 y3/ unit) RECYCLING GMP (0.018 y<sup>3</sup> / unit) RECYCLING FIBRE (0.062 y<sup>3</sup> / unit)

MIN VISITOR PARKING SPACES

MIN ACCESSIBLE PRKG SPACES 1

PROPOSED

<u>PROPOSED</u>

<u>PROPOSED</u>

151.00 m<sup>2</sup> BALCONIES

107.00 m<sup>2</sup> EXTERIOR

REQUIRED

<u>REQUIRED</u>

60.00 m<sup>2</sup>

60.00 m<sup>2</sup>

GFA - OBC

420.00 m<sup>2</sup>

313.00 m<sup>2</sup>

361.00 m<sup>2</sup>

321.00 m<sup>2</sup>

| ADDRESS PROPOSED ZONING SITE AREA PROPOSED USE BUILDING AREA       | 6001-6005 RENAUD, OTTAWA, ON<br>R4Z<br>4598.69 m <sup>2</sup><br>RESIDENTIAL<br>720.00 m <sup>2</sup> | CLIENT:                      |
|--------------------------------------------------------------------|-------------------------------------------------------------------------------------------------------|------------------------------|
| ZONING SUMMARY                                                     | REQUIRED PROPOSED                                                                                     |                              |
| LOT AREA<br>LOT WIDTH                                              | 1400 m <sup>2</sup> 2913.14 m <sup>2</sup><br>18 m 76.12 m                                            |                              |
| MAX. BUILDING HEIGHT<br>MAX. PARAPET HEIGHT<br>Above max. building | 15.00 m 12.38 m<br>N/A N/A                                                                            | <b>Landric</b>               |
| SET BACKS :<br>- FRONT YARD                                        | 3.00 m 5.39 m                                                                                         | HOMES                        |
| - CORNER SIDE YARD                                                 | 3.00 m <i>(min.)</i> N/A                                                                              | 1.19 RD WIDENING 24-10-03    |
|                                                                    |                                                                                                       | 1.18 PERMIT 24-09-03         |
| - INTERIOR SIDE YARD                                               | 3.00 m 3.14 m                                                                                         | 1.17 PERMIT DRAFT 24-08-23   |
|                                                                    |                                                                                                       | 1.16 SPC 24-07-15            |
| - REAR YARD                                                        | 6.00 m 17.52 m                                                                                        | 1.15 COORDINATION 24-05-29   |
| - ADDITIONAL REQ                                                   | N/A N/A                                                                                               | 1.14 ISSUED FOR 66% 24-05-21 |
| -                                                                  | N/A N/A<br>30% OF LOT 35% (1021.6 m2)                                                                 | 1.13 ISSUED FOR 66% 24-05-09 |
| MIN LANDSCAPED AREA                                                | 30% OF LOT 35% (1021.6 m2)                                                                            | 1.11 SPC REVISION 24-04-05   |
|                                                                    |                                                                                                       | 1.10 SPC REVISION 23-12-15   |
| VEHICULAR PARKING                                                  | REQUIRED PROPOSED                                                                                     | 1.9 SPC REVISION 23-10-06    |
|                                                                    |                                                                                                       |                              |

PROJECT NAME / NOME DU PROJET :

1.3 City discussion

## 6001-6005 Renaud

1.8 ISSUED FOR SPC

1.4 ISSUED FOR 66%

1.6 ISSUED FOR SPC 23-04-05

description

23-06-27

23-02-24

2024-08-05