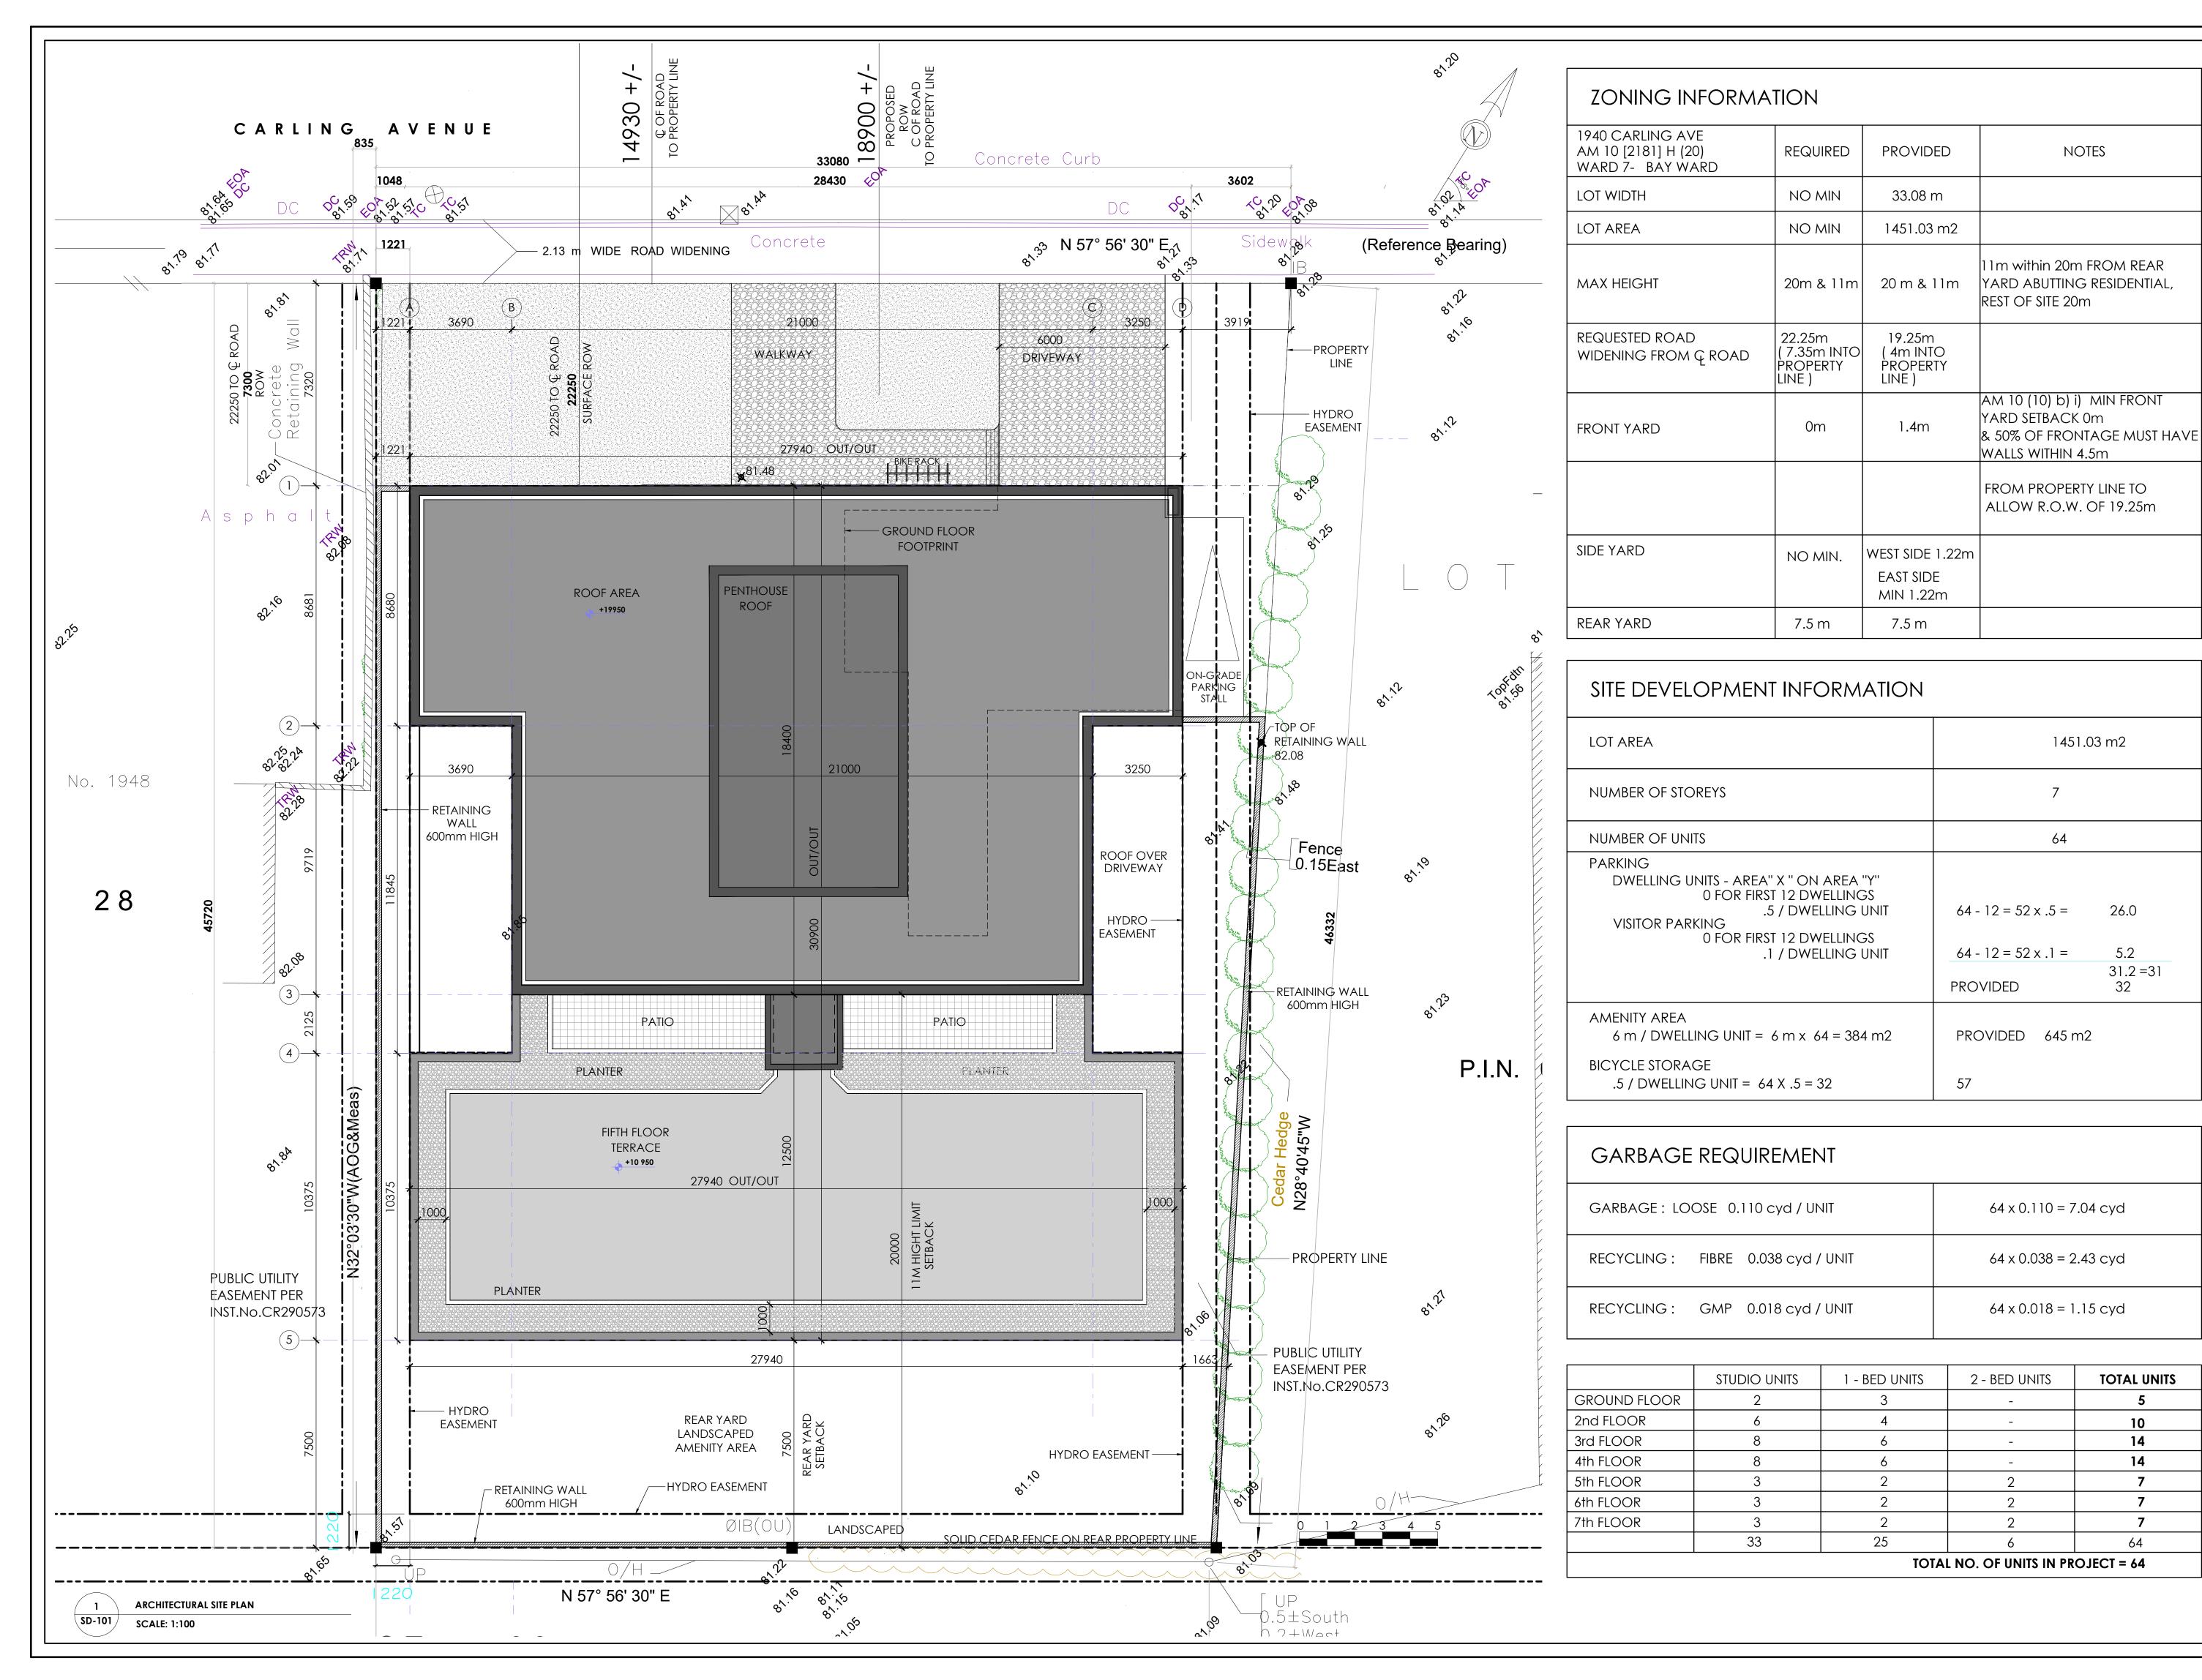

## PROJECT TITLE:

1940 CARLING AVENUE

DRAWING TITLE:

ARCHITECTURAL SITE PLAN

| _            | - 1 |             |                 |             |
|--------------|-----|-------------|-----------------|-------------|
| $\downarrow$ |     | DATE        | AUGUST 16, 2022 | JOB NO.     |
|              |     | SCALE       | 1:100           | DRAWING NO. |
|              |     | DRAWN BY    | A.S.            | A 100       |
|              |     | REVIEWED BY | R.J.W. & T.T.   | A-100       |