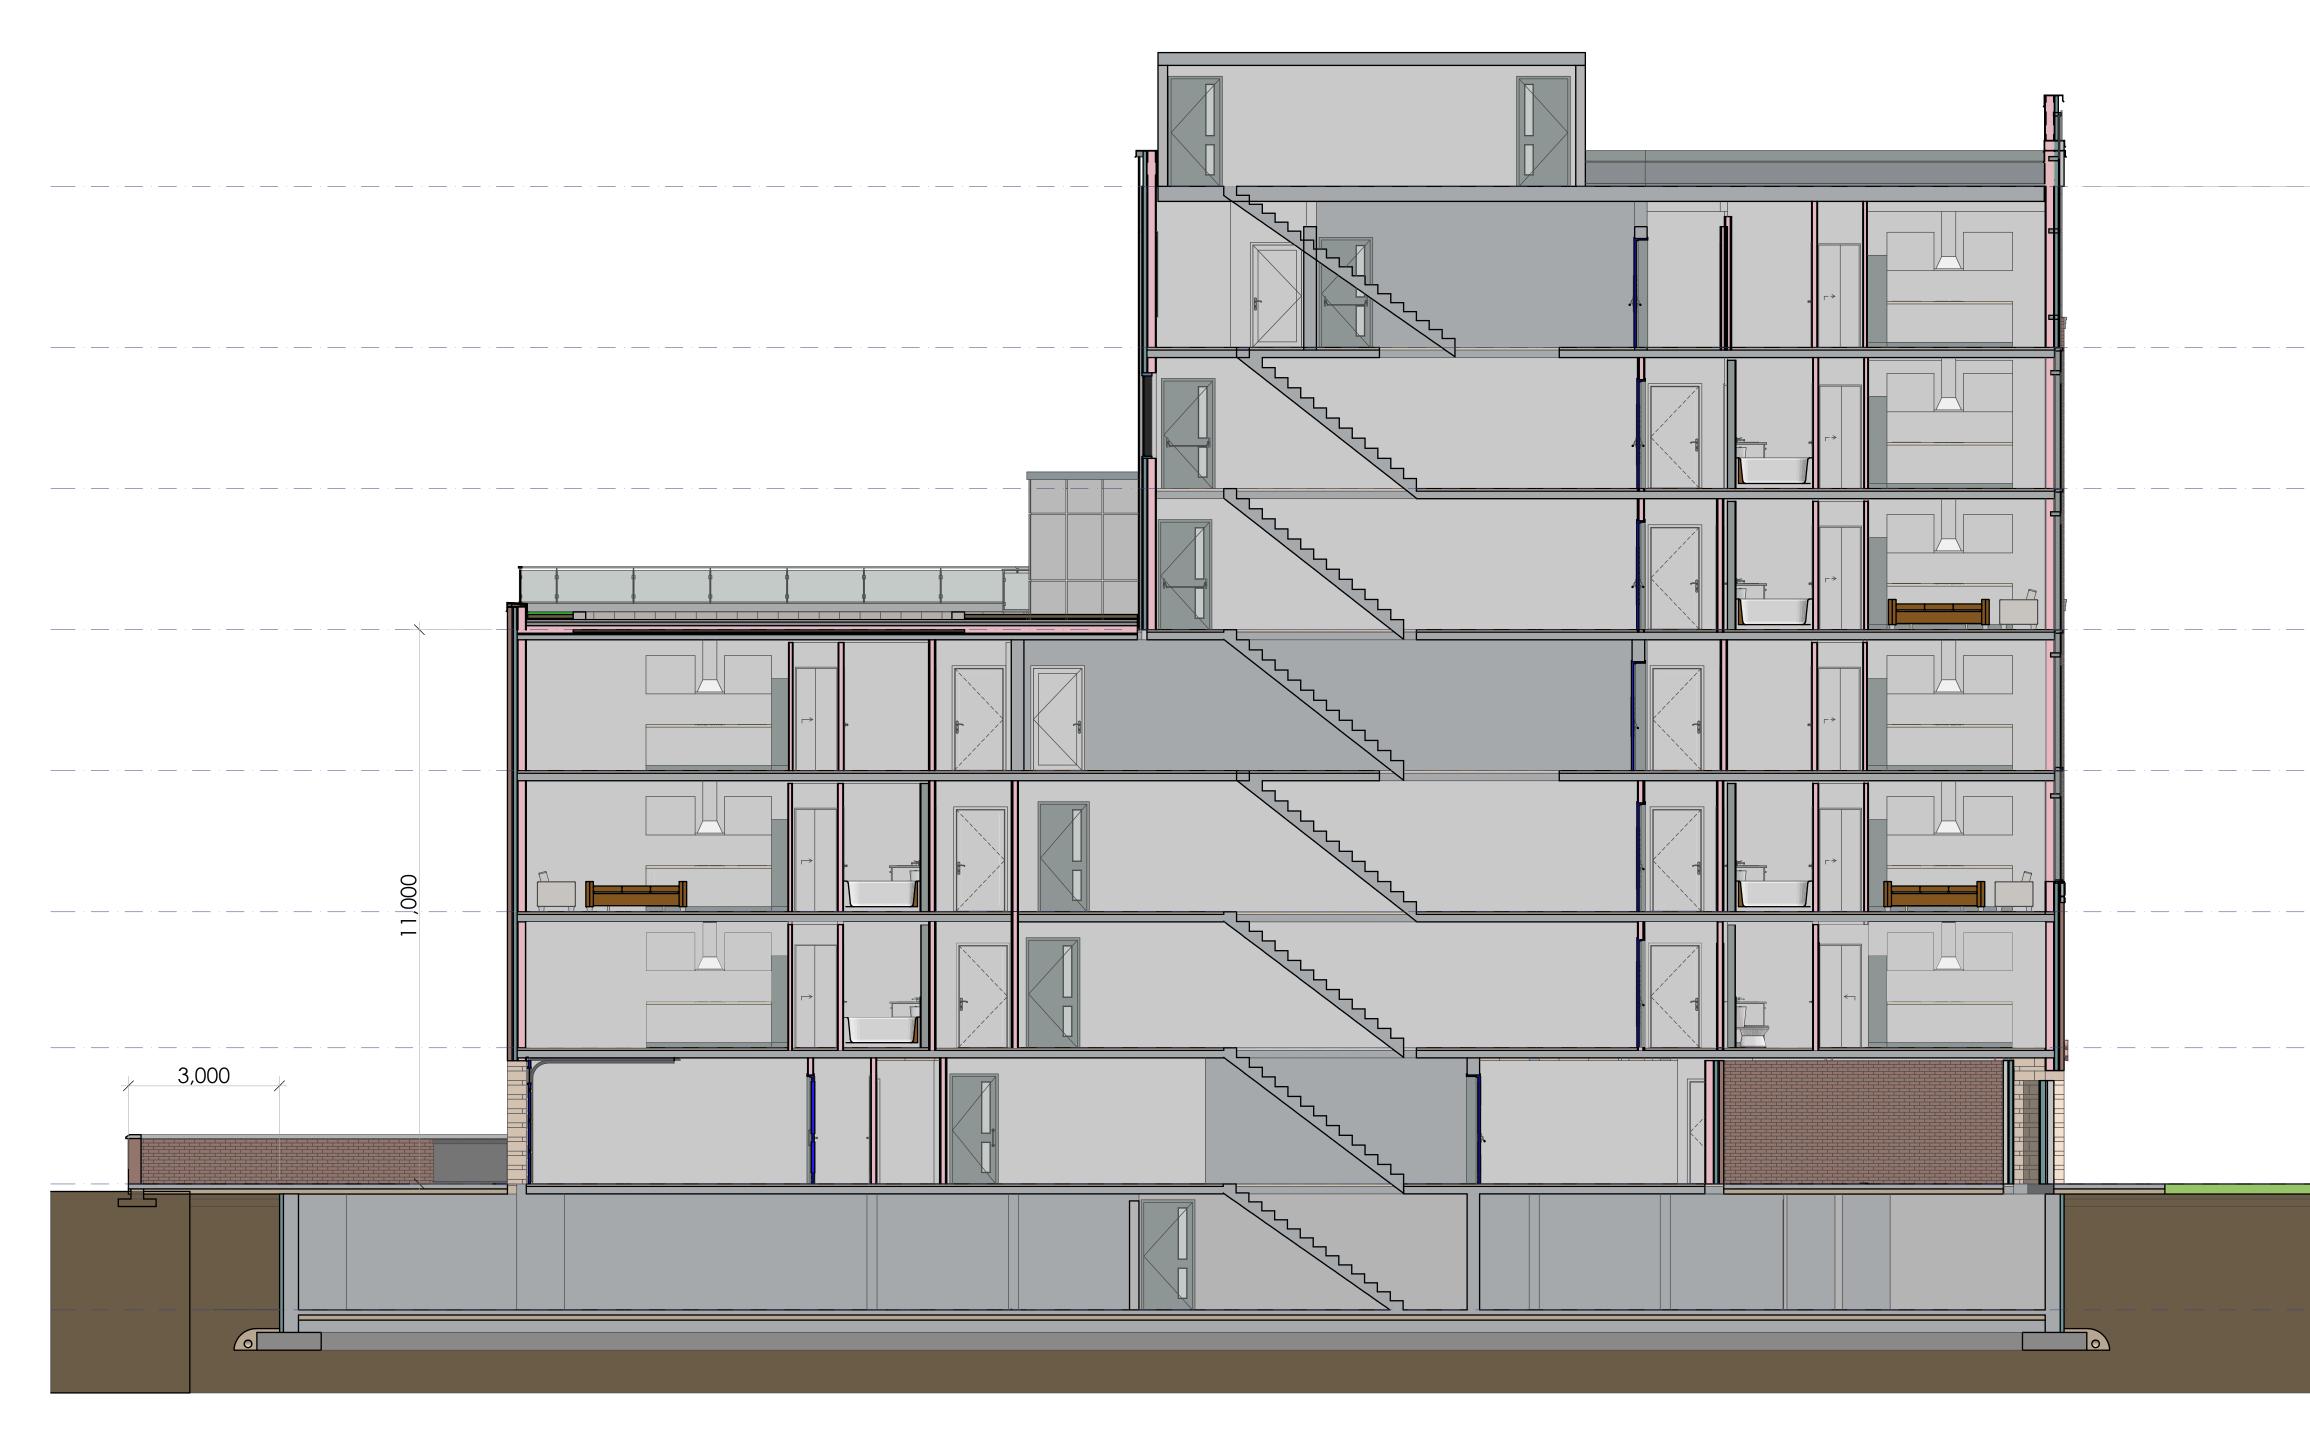

**BUILDING SECTION BS-02** SD-302 SCALE: 1:75

This Drawing And Its Contents Are The Property Of Woodman Architect & Associates Ltd. Copying & Any Other Kind Of Usage of This Drawing Is Not Permitted Without The Architect's Written Consent.

## **BUILDING SECTION BS-02**

| DATE        | September 9, 2022 | JOB NO. 190 | 53 |
|-------------|-------------------|-------------|----|
| SCALE       | 1:75              | DRAWING NO. |    |
| DRAWN BY    | A.S.              | SD-302      |    |
| REVIEWED BY | R.J.W. & T.T.     |             |    |