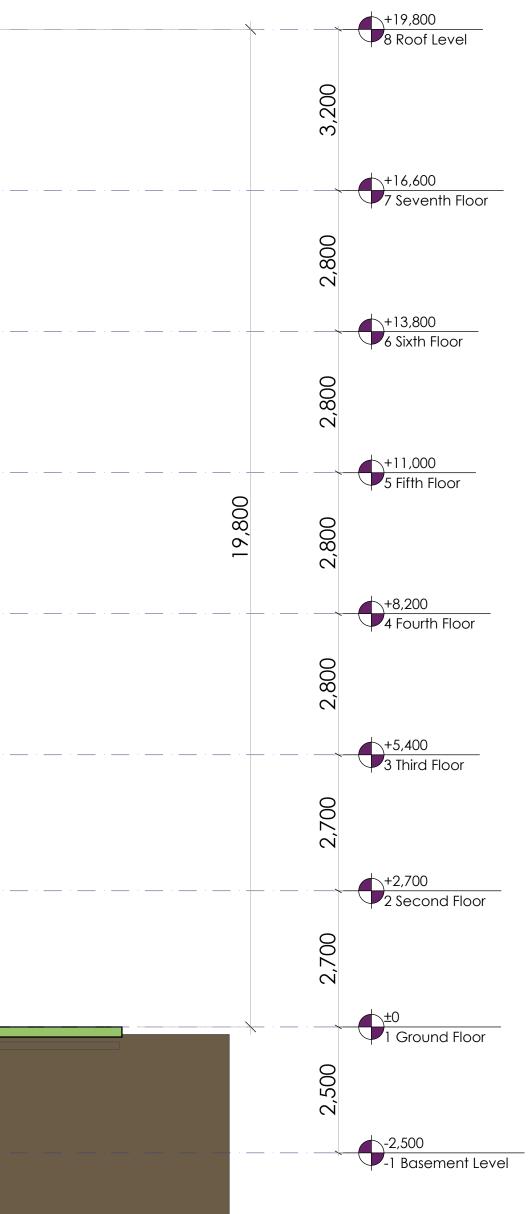

**BUILDING SECTION BS-02** SD-302 SCALE: 1:75

This Drawing And Its Contents Are The Property Of Woodman Architect & Associates Ltd. Copying & Any Other Kind Of Usage of This Drawing Is Not Permitted Without The Architect's Written Consent.

## **BUILDING SECTION BS-02**

| DATE        | September 9, 2022 | JOB NO. 190 | 53 |
|-------------|-------------------|-------------|----|
| SCALE       | 1:75              | DRAWING NO. |    |
| DRAWN BY    | A.S.              | SD-302      |    |
| REVIEWED BY | R.J.W. & T.T.     |             |    |