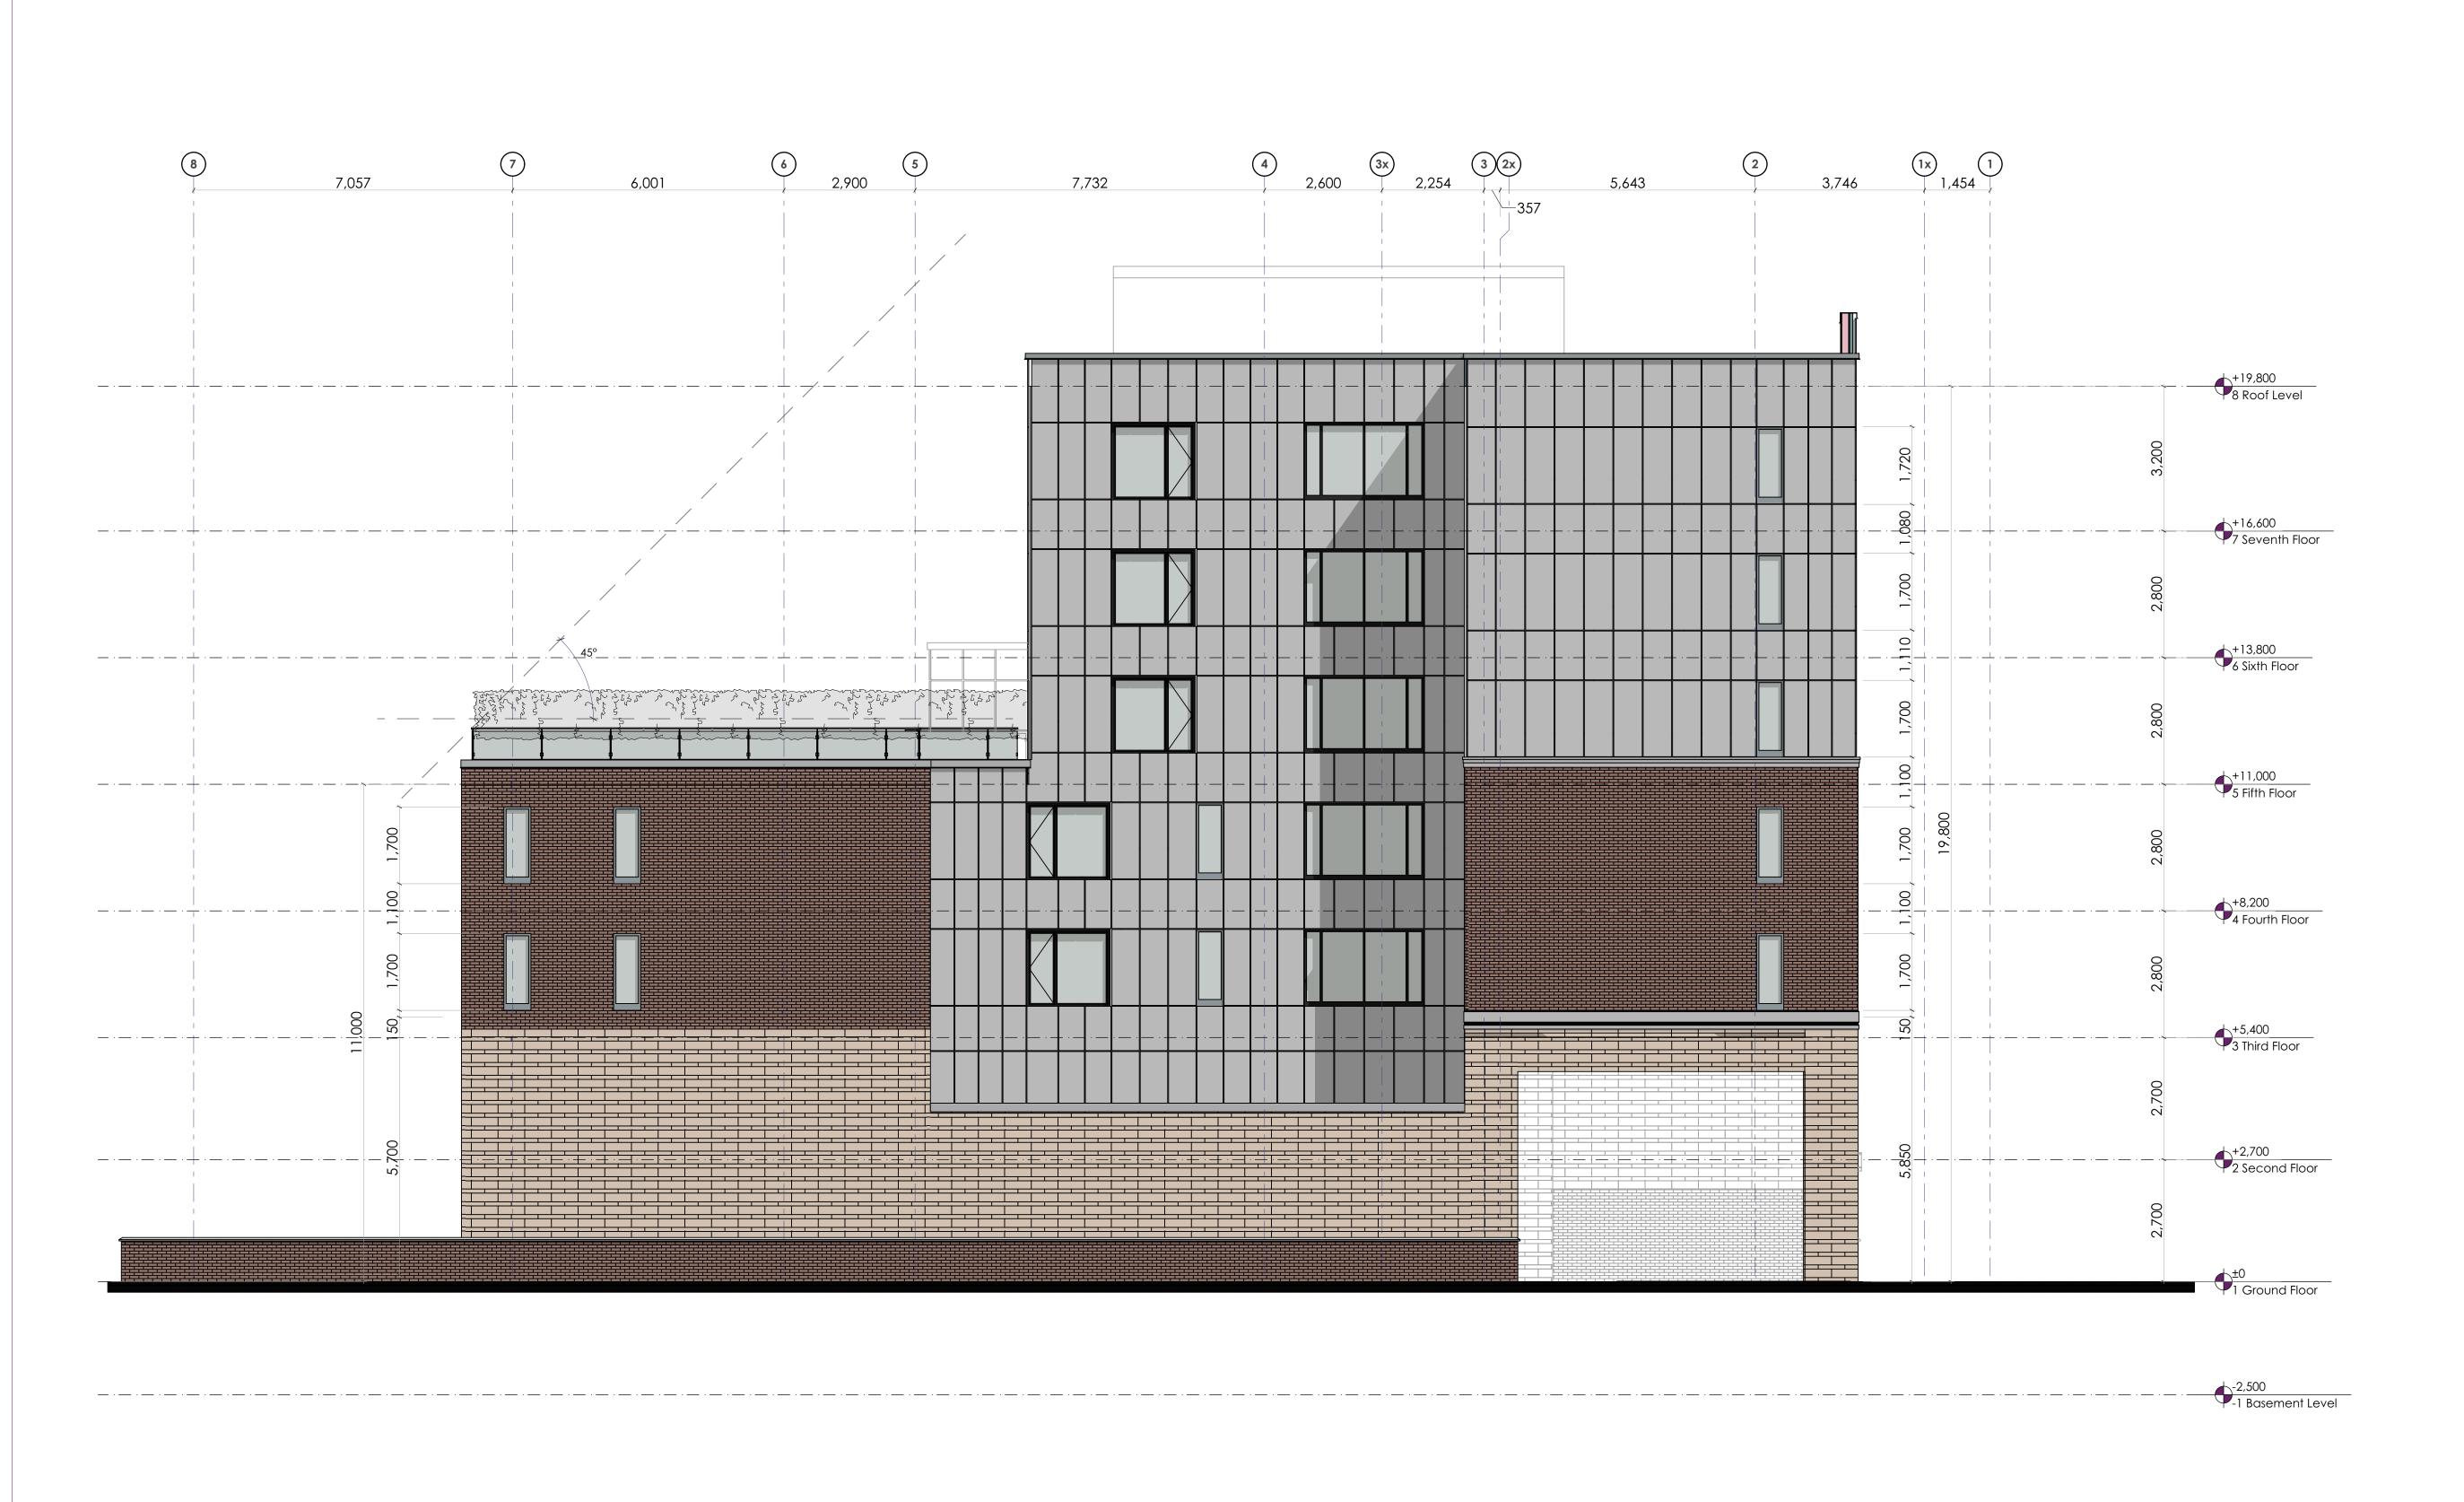

1940 CARLING **AVENUE** 

DRAWING TITLE:

**EAST ELEVATION** 

| DATE        | September 9, 2022 | JOB NO.     | 1963 |
|-------------|-------------------|-------------|------|
| SCALE       | 1:75              | DRAWING NO. |      |
| DRAWN BY    | A.S.              | A 201       |      |
| REVIEWED BY | R.J.W. & T.T.     | A-201       |      |