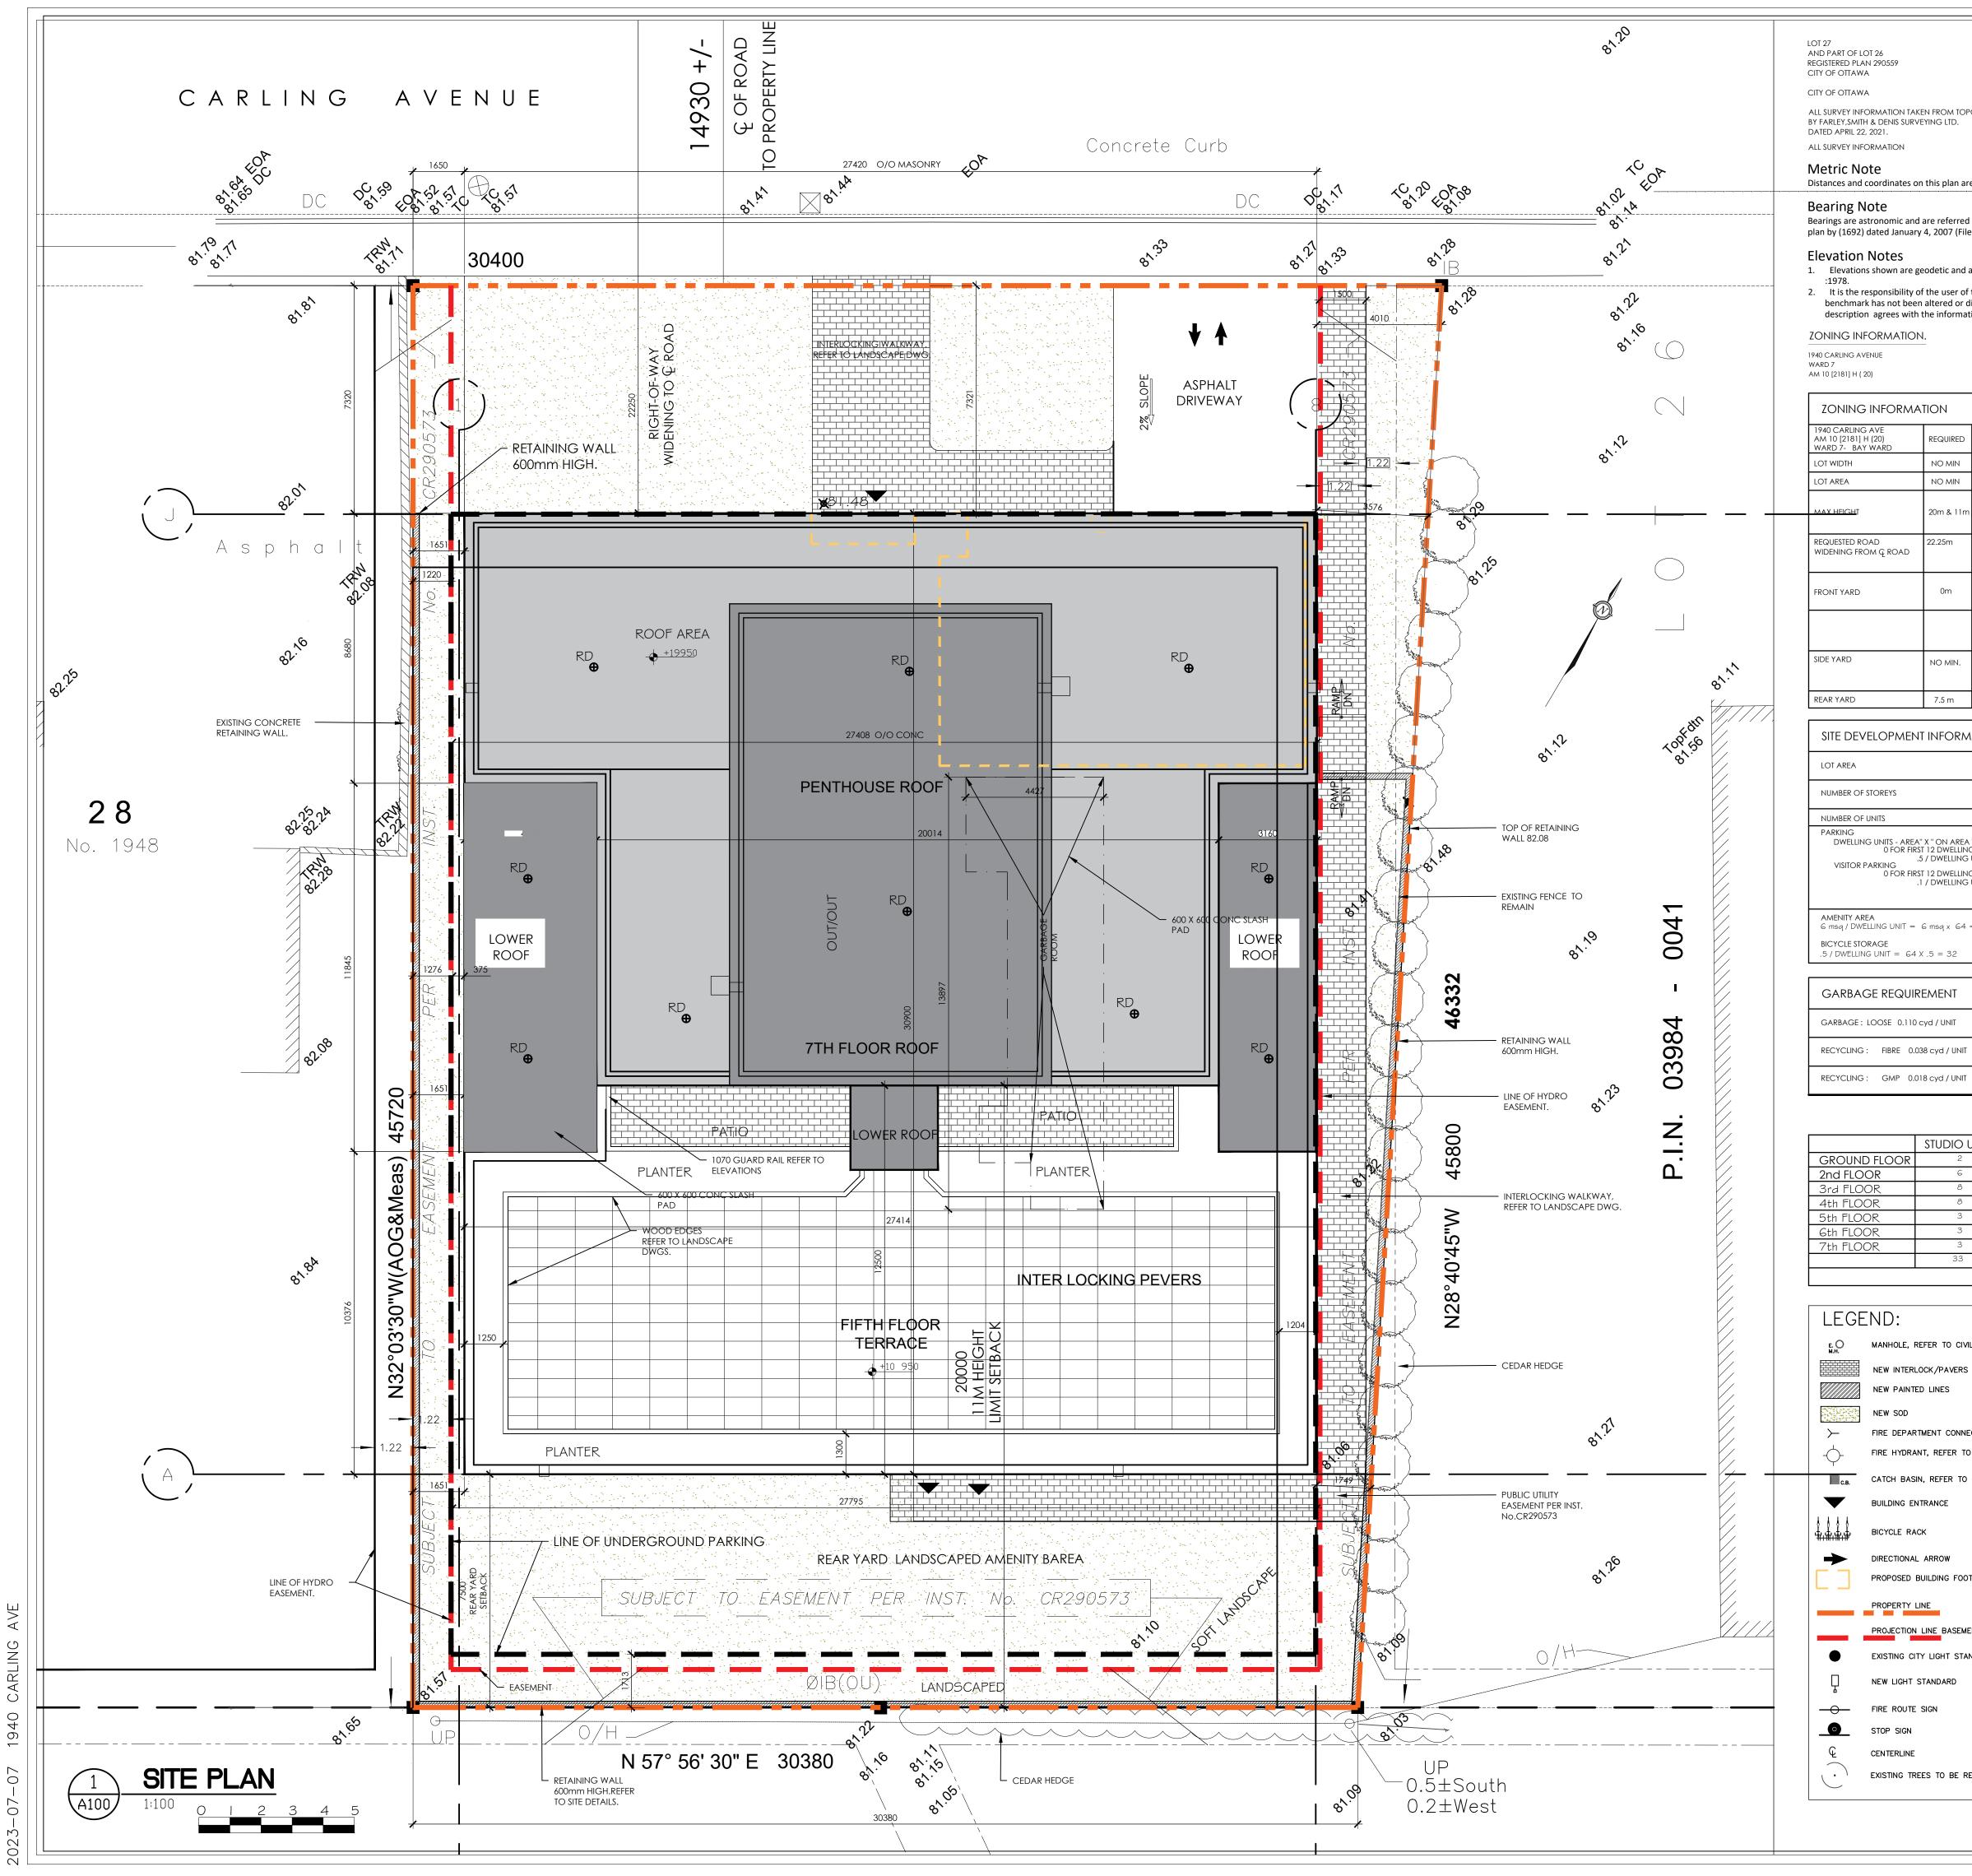

ALL SURVEY INFORMATION TAKEN FROM TOPOGRAPHIC SURVEY AS PREPARED

Distances and coordinates on this plan are in metres and can be converted to feet by dividing by 0.3048.

Bearings are astronomic and are referred to the southerly limit of Carling Avenue having a bearing of N 57° 56' 30" E as shown on a plan by (1692) dated January 4, 2007 (File No. 461-06).

1. Elevations shown are geodetic and are referred to Geodetic Datum CGVD-1928 It is the responsibility of the user of this information to verify that the job benchmark has not been altered or disturbed and that it's relative elevation and description agrees with the information shown on this drawing.

| N      |                                           |                                                                                                   |
|--------|-------------------------------------------|---------------------------------------------------------------------------------------------------|
| QUIRED | PROVIDED                                  | NOTES                                                                                             |
| NIN C  | 33.08 m                                   |                                                                                                   |
| D MIN  | 1451.03 m2                                |                                                                                                   |
| n&11m  | 20 m & 11m                                | 11m within 20m FROM REAR<br>YARD ABUTTING RESIDENTIAL,<br>REST OF SITE 20m                        |
| 25m    | 22.25m                                    |                                                                                                   |
| 0m     | Om                                        | AM 10 (10) b) i) MIN FRONT<br>YARD SETBACK 0m<br>& 50% OF FRONTAGE MUST HAVE<br>WALLS WITHIN 4.5m |
|        |                                           |                                                                                                   |
| MIN.   | WEST SIDE 1.22m<br>EAST SIDE<br>MIN 1.22m |                                                                                                   |
| 5 m    | 7.5 m                                     |                                                                                                   |

| FORMATION                                                             |                                                                                                    |
|-----------------------------------------------------------------------|----------------------------------------------------------------------------------------------------|
|                                                                       | 1451.03 m2                                                                                         |
|                                                                       | 7                                                                                                  |
|                                                                       | 64                                                                                                 |
| on Area "Y"<br>Dwellings<br>Velling Unit<br>Dwellings<br>Velling Unit | $64 - 12 = 52 \times .5 = 26.0$ $64 - 12 = 52 \times .1 = 5.2$ $31.2 = 31$ $31.2 = 31$ $31.2 = 31$ |
| qx 64 = 384 m2                                                        | PROVIDED 408 m2                                                                                    |
| = 32                                                                  | 64                                                                                                 |
|                                                                       |                                                                                                    |
| ENT                                                                   |                                                                                                    |
| UNIT                                                                  | 64 x 0.110 = 7.04 cyd                                                                              |
| d / UNIT                                                              | 64 x 0.038 = 2.44 cyd                                                                              |

| JDIO UNITS                           | 1 - BED UNITS | 2 - BED UNITS | TOTAL UNITS |
|--------------------------------------|---------------|---------------|-------------|
| 2                                    | 3             | -             | 5           |
| 6                                    | 4             | -             | 10          |
| 8                                    | 6             | -             | 4           |
| 8                                    | 6             | -             | 4           |
| 3                                    | 2             | 2             | 7           |
| 3                                    | 2             | 2             | 7           |
| 3                                    | 2             | 2             | 7           |
| 33                                   | 25            | 6             | 64          |
| TOTAL NO. OF UNITS IN PROJECT = $64$ |               |               |             |

64 x 0.018 = 1.16 cyd

| ER TO CIVIL             |
|-------------------------|
|                         |
| LINES                   |
|                         |
| ENT CONNECTION          |
| REFER TO CIVIL          |
| REFER TO CIVIL          |
| ANCE                    |
|                         |
|                         |
| RROW<br>LDING FOOTPRINT |
|                         |
| -                       |
| NE BASEMENT BELOW       |
| LIGHT STANDARD          |
| NDARD                   |
| GN                      |
|                         |
|                         |
| TO BE REMOVED           |
|                         |
|                         |
|                         |

| CONSTRUCTION AREA :<br>(GROUND TO<br>SEVENTH FLOOR ) |                                                                                         |  |  |  |
|------------------------------------------------------|-----------------------------------------------------------------------------------------|--|--|--|
| 7th<br>6th<br>5th<br>4th<br>3rd<br>2nd<br>Gnd        | 440.00 m2<br>440.00 m2<br>446.00 m2<br>776.00 m2<br>776.00 m2<br>664.00 m2<br>595.00 m2 |  |  |  |
|                                                      | 4137.00 m2                                                                              |  |  |  |

This Drawing And Its Contents Are The Property Of Woodman Architect & Associates Ltd. Copying & Any Other Kind Of Usage of This Drawing Is Not Permitted Without The Architect's Written Consent.

|                                                                 | R. J. WOODMAN<br>LICENCE<br>2425                                                                                                                                                                                                                                                              |                                     |
|-----------------------------------------------------------------|-----------------------------------------------------------------------------------------------------------------------------------------------------------------------------------------------------------------------------------------------------------------------------------------------|-------------------------------------|
| AND<br>ARCH<br>ALL C<br>BYLA<br>OVER<br>DO N<br>THIS I<br>UNTIL | CONTRACTORS TO VERIFY ALL DIMENSION:<br>TO REPORT ALL ERRORS AND/OR OMISSIC<br>HITECT.<br>CONTRACTORS MUST COMPLY WITH ALL C<br>WS AND OTHER AUTHORITIES HAVING JUR<br>THE WORK.<br>IOT SCALE DRAWINGS.<br>DRAWING MAY NOT BE USED FOR CONSTR<br>SIGNED BY THE ARCHITECT.<br>YRIGHT RESERVED. | ons to the<br>odes and<br>isdiction |
|                                                                 |                                                                                                                                                                                                                                                                                               |                                     |
| 14                                                              |                                                                                                                                                                                                                                                                                               |                                     |
| 13                                                              |                                                                                                                                                                                                                                                                                               |                                     |
| 12                                                              |                                                                                                                                                                                                                                                                                               |                                     |
| 11                                                              |                                                                                                                                                                                                                                                                                               |                                     |
| 10                                                              |                                                                                                                                                                                                                                                                                               |                                     |
| 09                                                              |                                                                                                                                                                                                                                                                                               |                                     |
| 08                                                              | ISSUED FOR APPROVAL                                                                                                                                                                                                                                                                           | 02/16/23                            |
| 07                                                              | GENERAL REVISION                                                                                                                                                                                                                                                                              | 02/04/23                            |
| 06                                                              | GENERAL REVISION                                                                                                                                                                                                                                                                              | 10/24/22                            |
| 05                                                              | ISSUED FOR UDRP CONSULTATION                                                                                                                                                                                                                                                                  | 08/16/22                            |
| 04                                                              | ISSUED FOR RESPONSE TO UDRP                                                                                                                                                                                                                                                                   | 06/07/22                            |
| 03                                                              | ISSUED FOR COORDINATION                                                                                                                                                                                                                                                                       | 06/23/22                            |
| 02                                                              | ISSUED FOR SITE PLAN                                                                                                                                                                                                                                                                          | 12/03/21                            |
| 01                                                              | ISSUED FOR SITE PLAN                                                                                                                                                                                                                                                                          | 08/27/21<br>MM/DD/YY                |
| NO.                                                             | REVISION                                                                                                                                                                                                                                                                                      | DATE                                |
| WOODMAN ARCHITECT                                               |                                                                                                                                                                                                                                                                                               |                                     |
|                                                                 | 4 BEECHWOOD AVENUE, OTTAWA, ONTARIO, CAN,<br>3 228 9850. FAX 613 228 9848. mailbox@woodmana                                                                                                                                                                                                   |                                     |
| STRUG<br>MECI                                                   | SULTANTS:<br>CTURAL -<br>HANICAL -<br>IRICAL -<br>ECT<br>1940 CARLING AVENUE                                                                                                                                                                                                                  |                                     |
|                                                                 | OTTAWA, ONTARIO                                                                                                                                                                                                                                                                               | ,                                   |
| DRAV                                                            | VING:                                                                                                                                                                                                                                                                                         |                                     |
| 2171                                                            | ARCHITECTURAL SITE PLAN                                                                                                                                                                                                                                                                       |                                     |

ARCHITECTURAL SITE PLAN

| ATE       |              | JOB NO.                                 |
|-----------|--------------|-----------------------------------------|
| CALE      |              | DRAWING NO.                             |
| RAWN BY   |              | A100                                    |
| VIEWED BY | R.J.W., R.W. | ,,,,,,,,,,,,,,,,,,,,,,,,,,,,,,,,,,,,,,, |
|           |              |                                         |