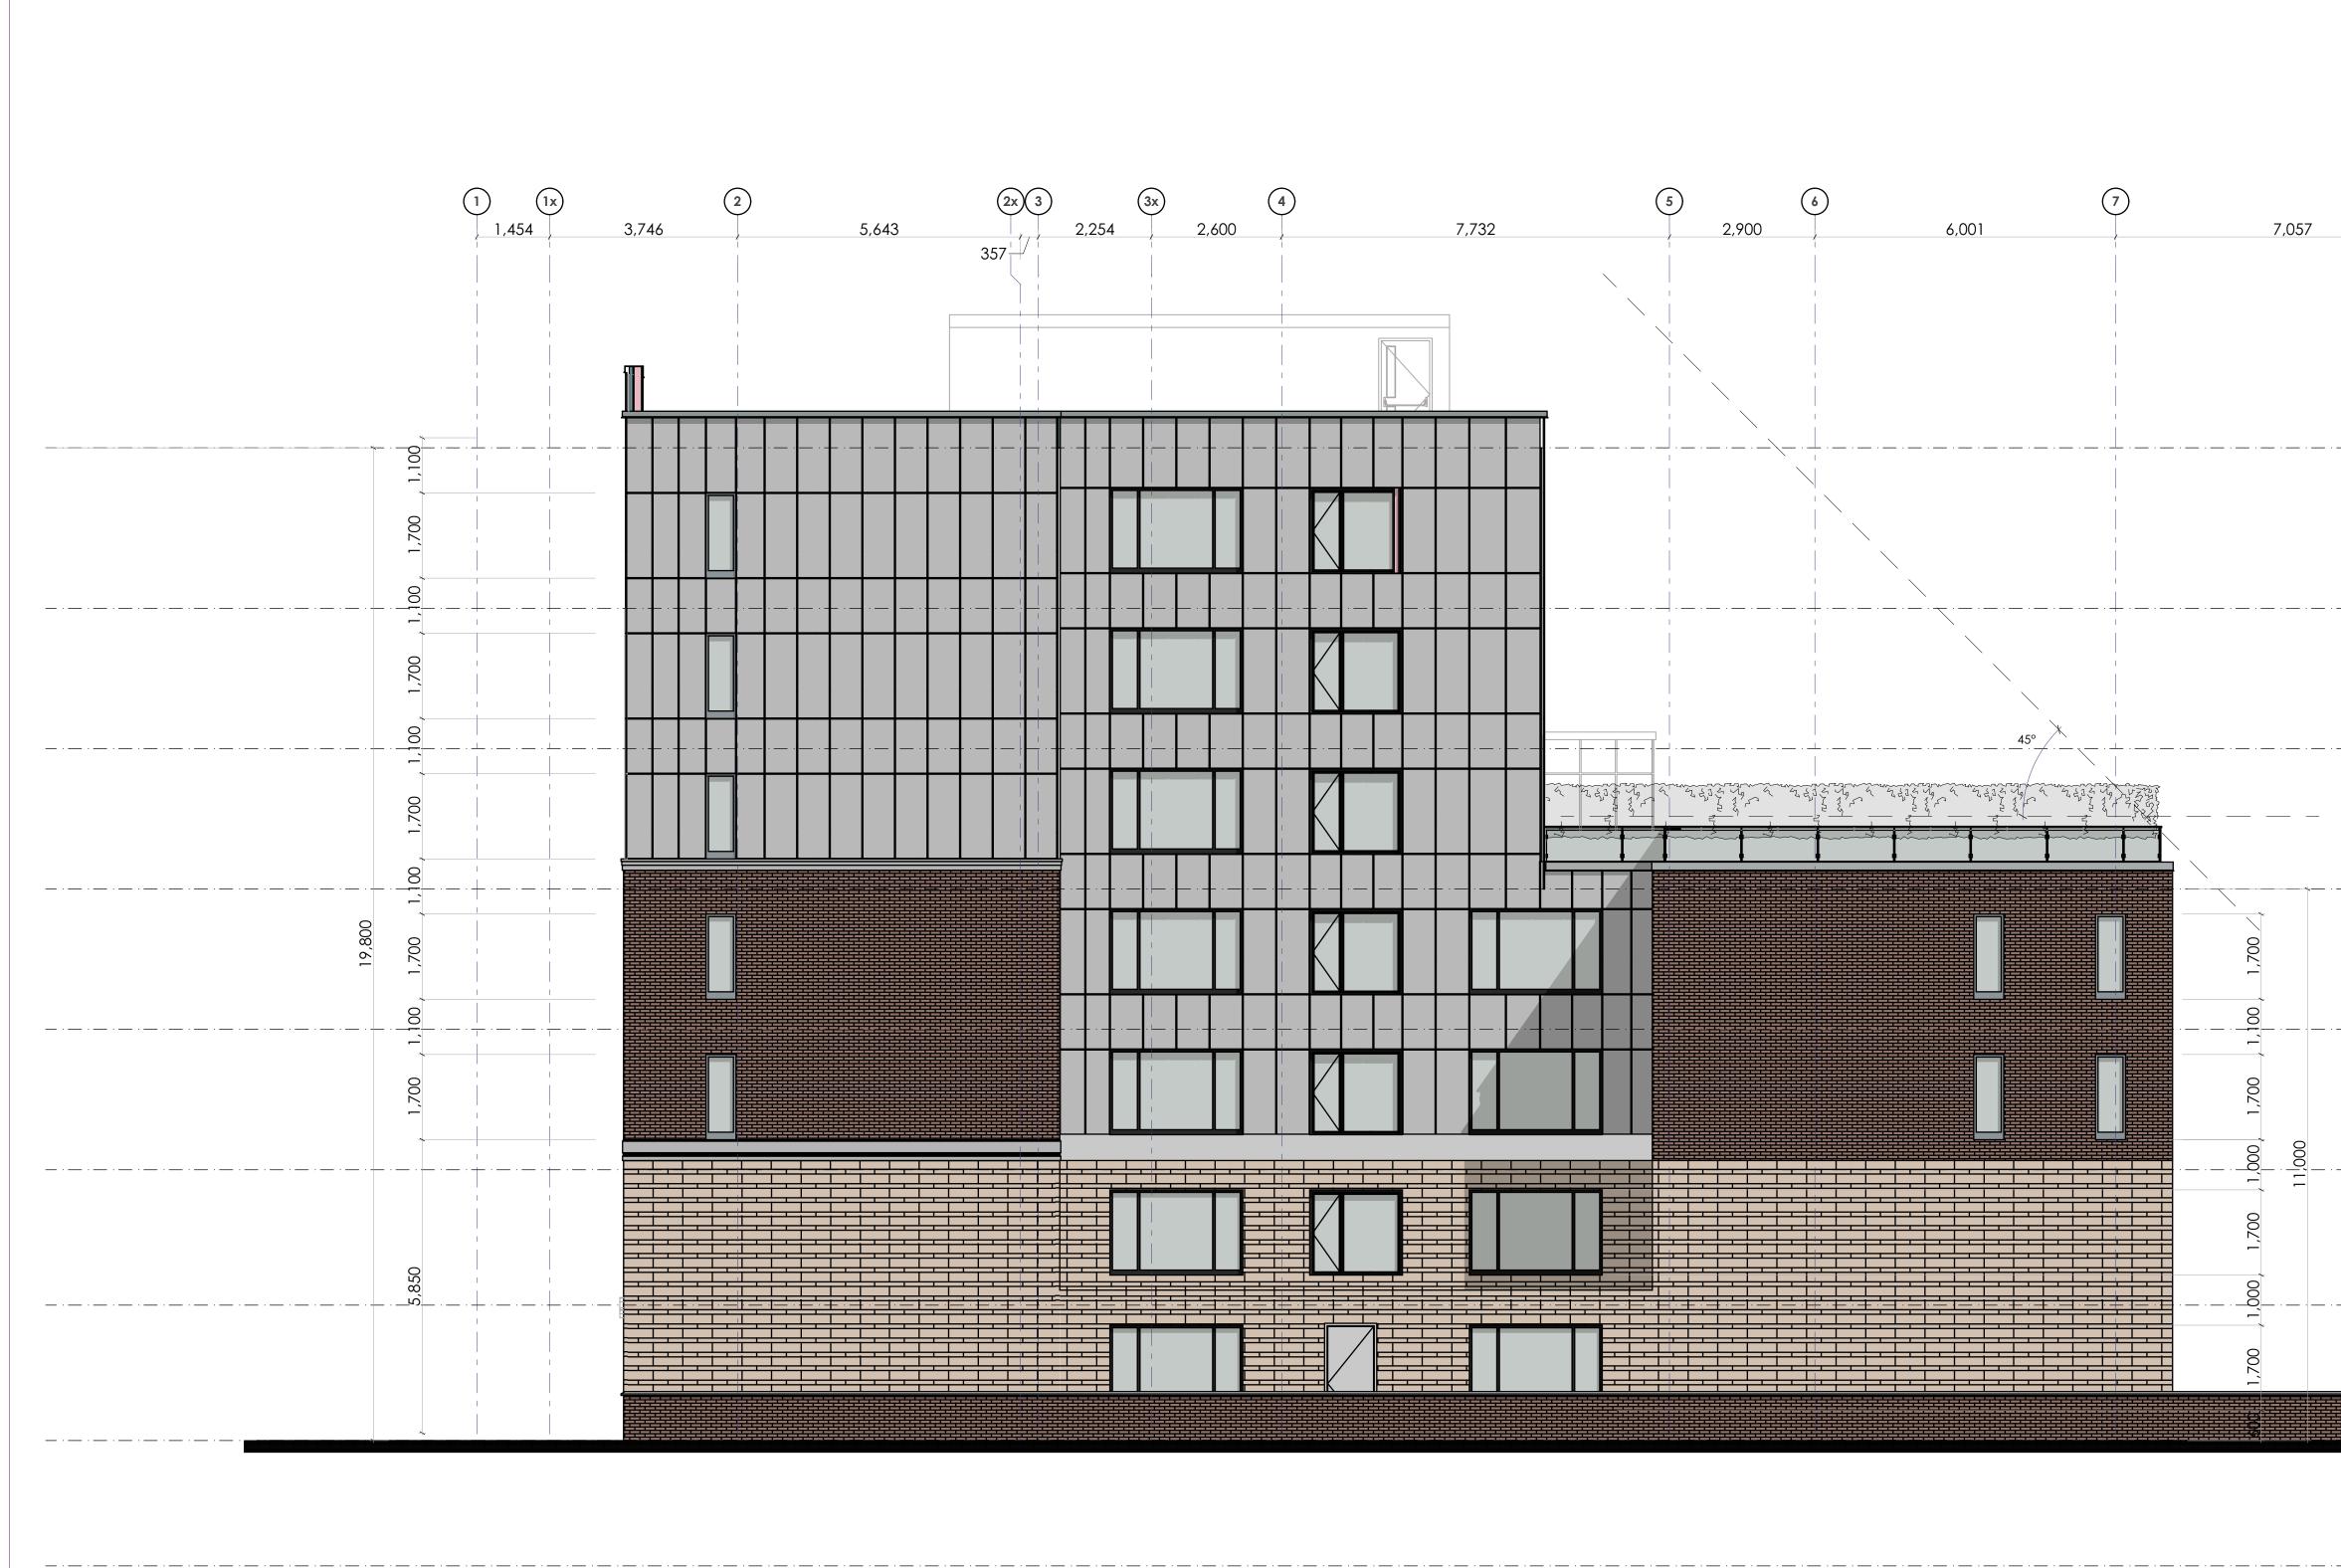

## WEST ELEVATION

| DATE        | September 9, 2022 | JOB NO.     | 1963 |
|-------------|-------------------|-------------|------|
| SCALE       | 1:75              | DRAWING NO. |      |
| DRAWN BY    | A.S.              | A-202       |      |
| REVIEWED BY | R.J.W. & T.T.     |             |      |
|             |                   |             |      |