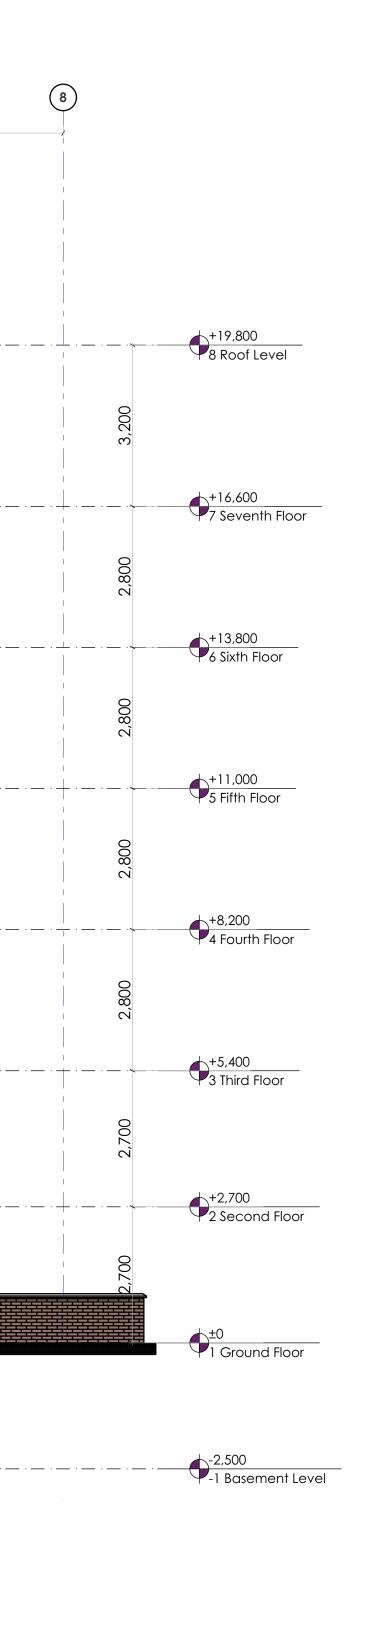

## WEST ELEVATION

| DATE        | September 9, 2022 | JOB NO.     | 1963 |
|-------------|-------------------|-------------|------|
| SCALE       | 1:75              | DRAWING NO. |      |
| DRAWN BY    | A.S.              | A-202       |      |
| REVIEWED BY | R.J.W. & T.T.     |             |      |
|             |                   |             |      |