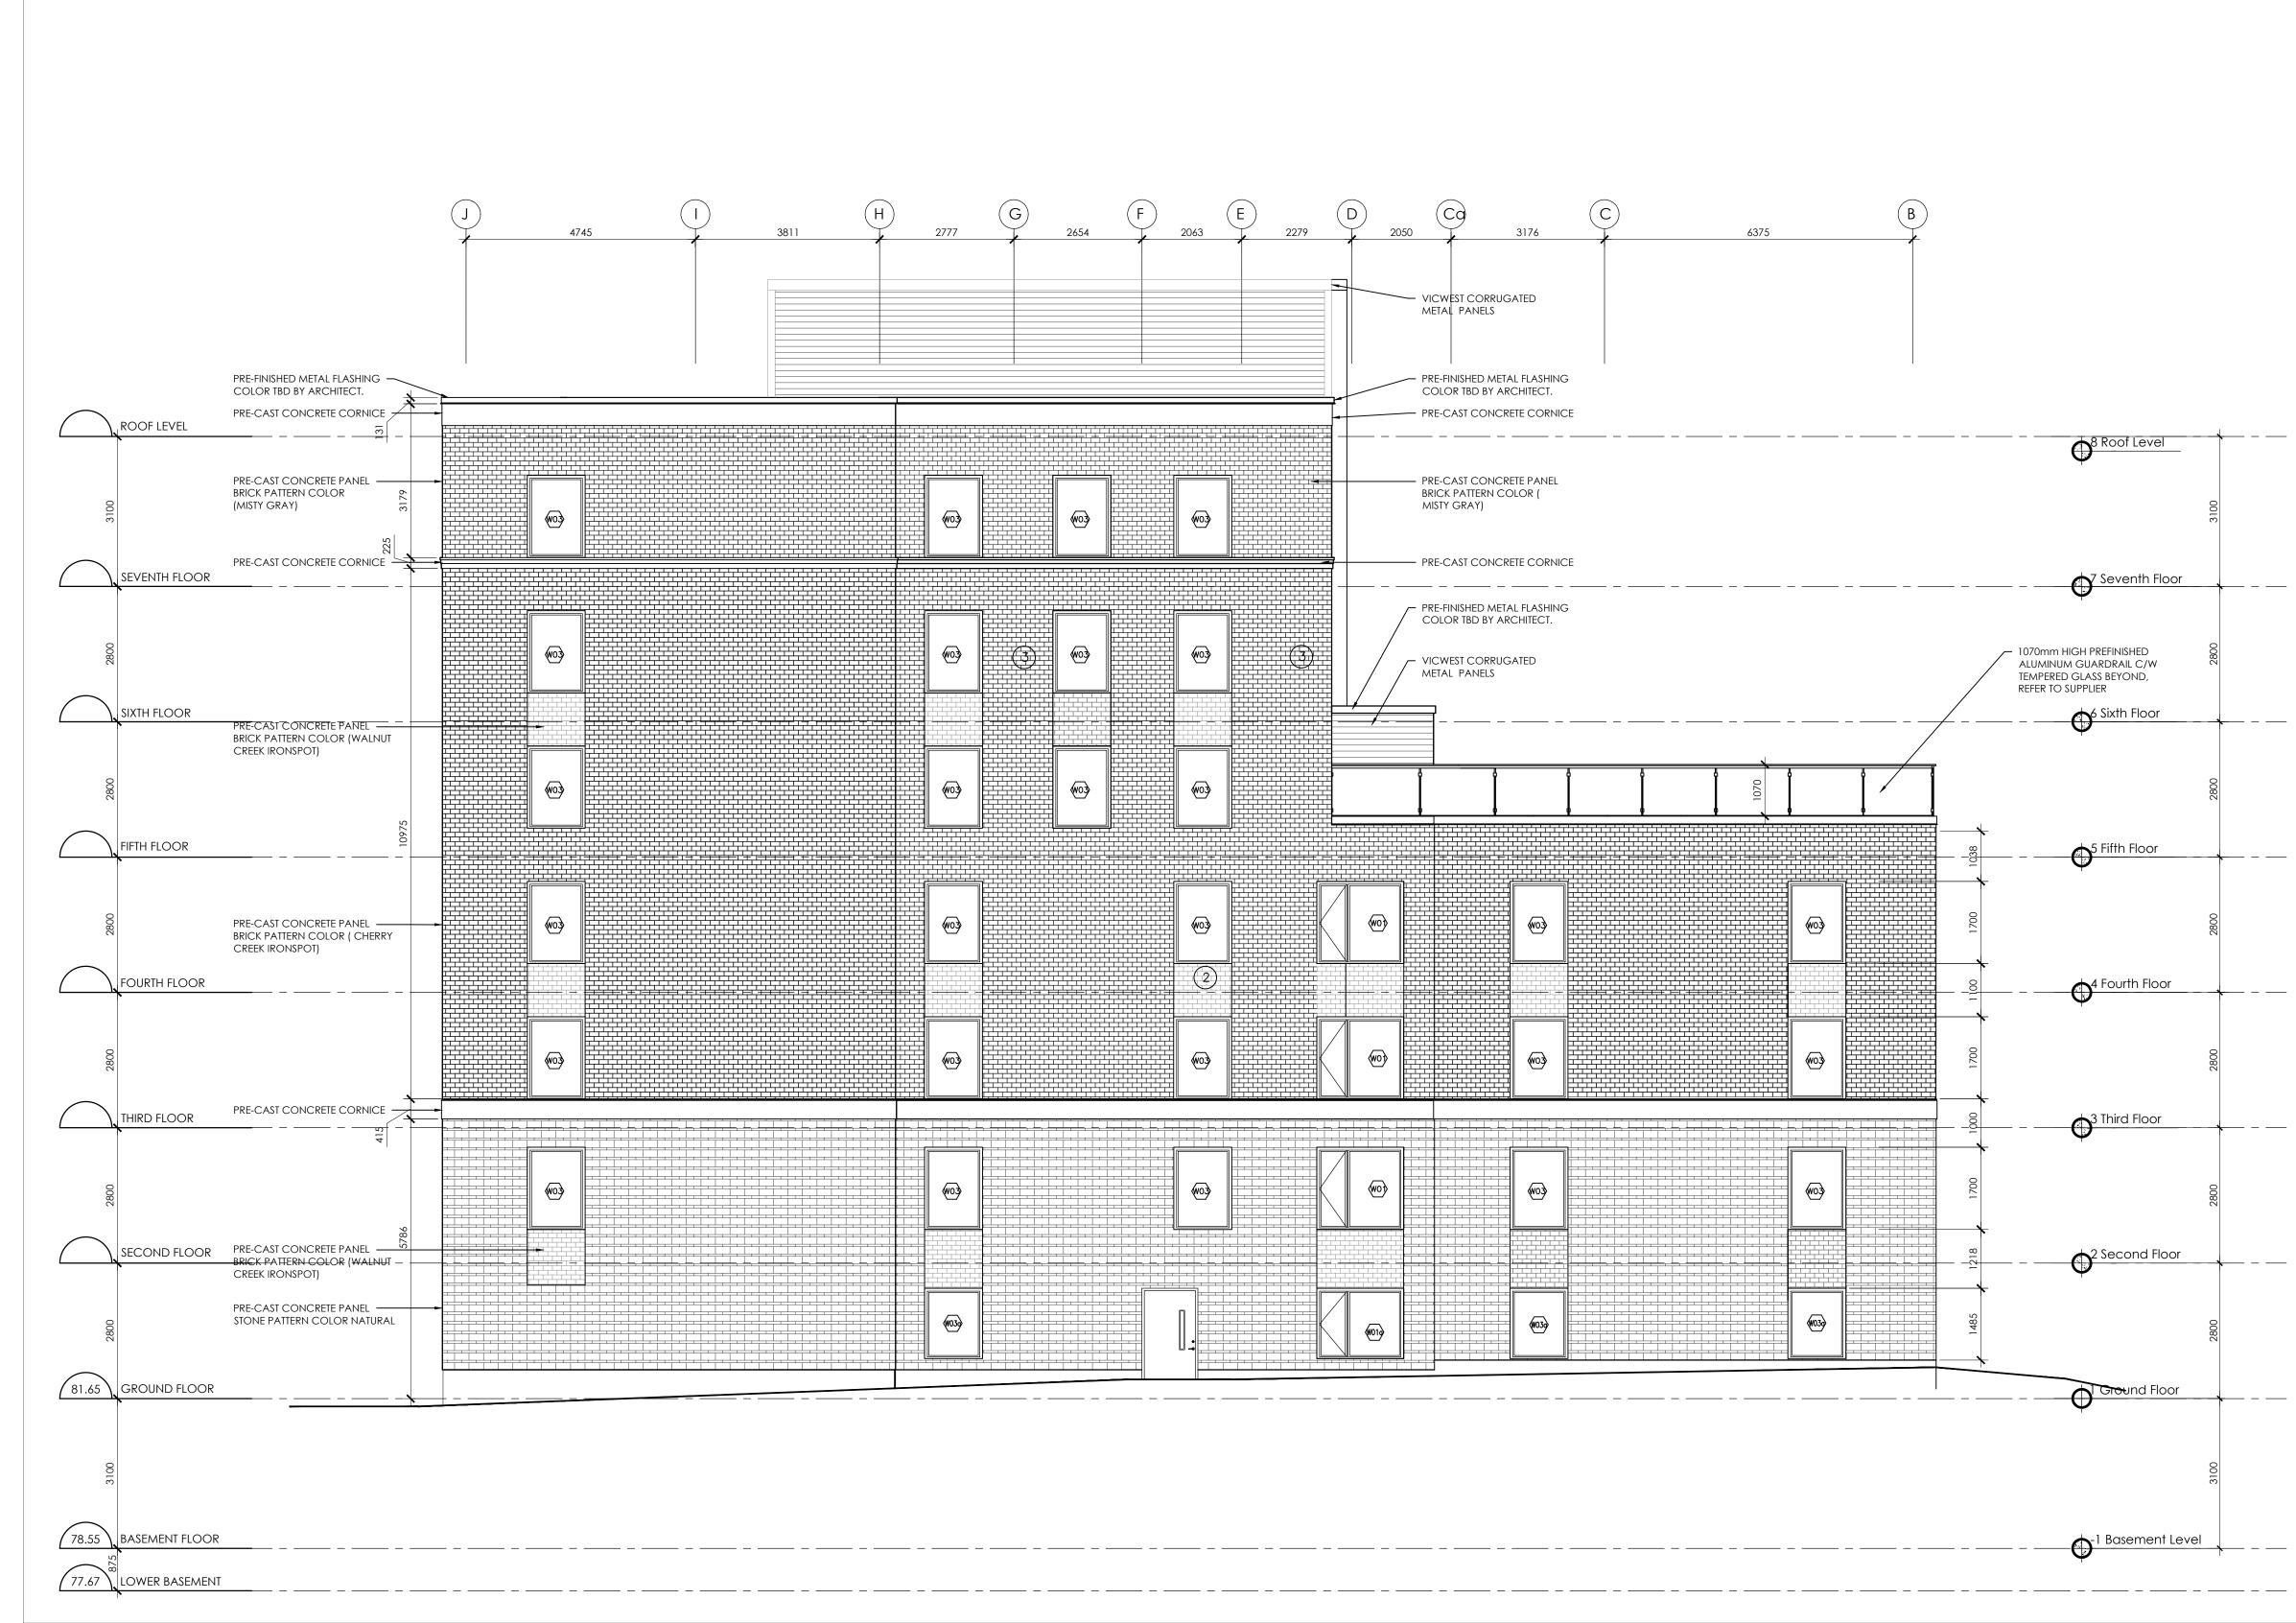

# SOUTH ELEVATION

|             |                   | í           |
|-------------|-------------------|-------------|
| DATE        | DECEMBER 18, 2023 | JOB NO.     |
| SCALE       | 1 : 150           | DRAWING NO. |
| DRAWN BY    | R.S., R.W.        | A201        |
| REVIEWED BY | R.J.W., R.W.      | , 201       |
|             |                   |             |