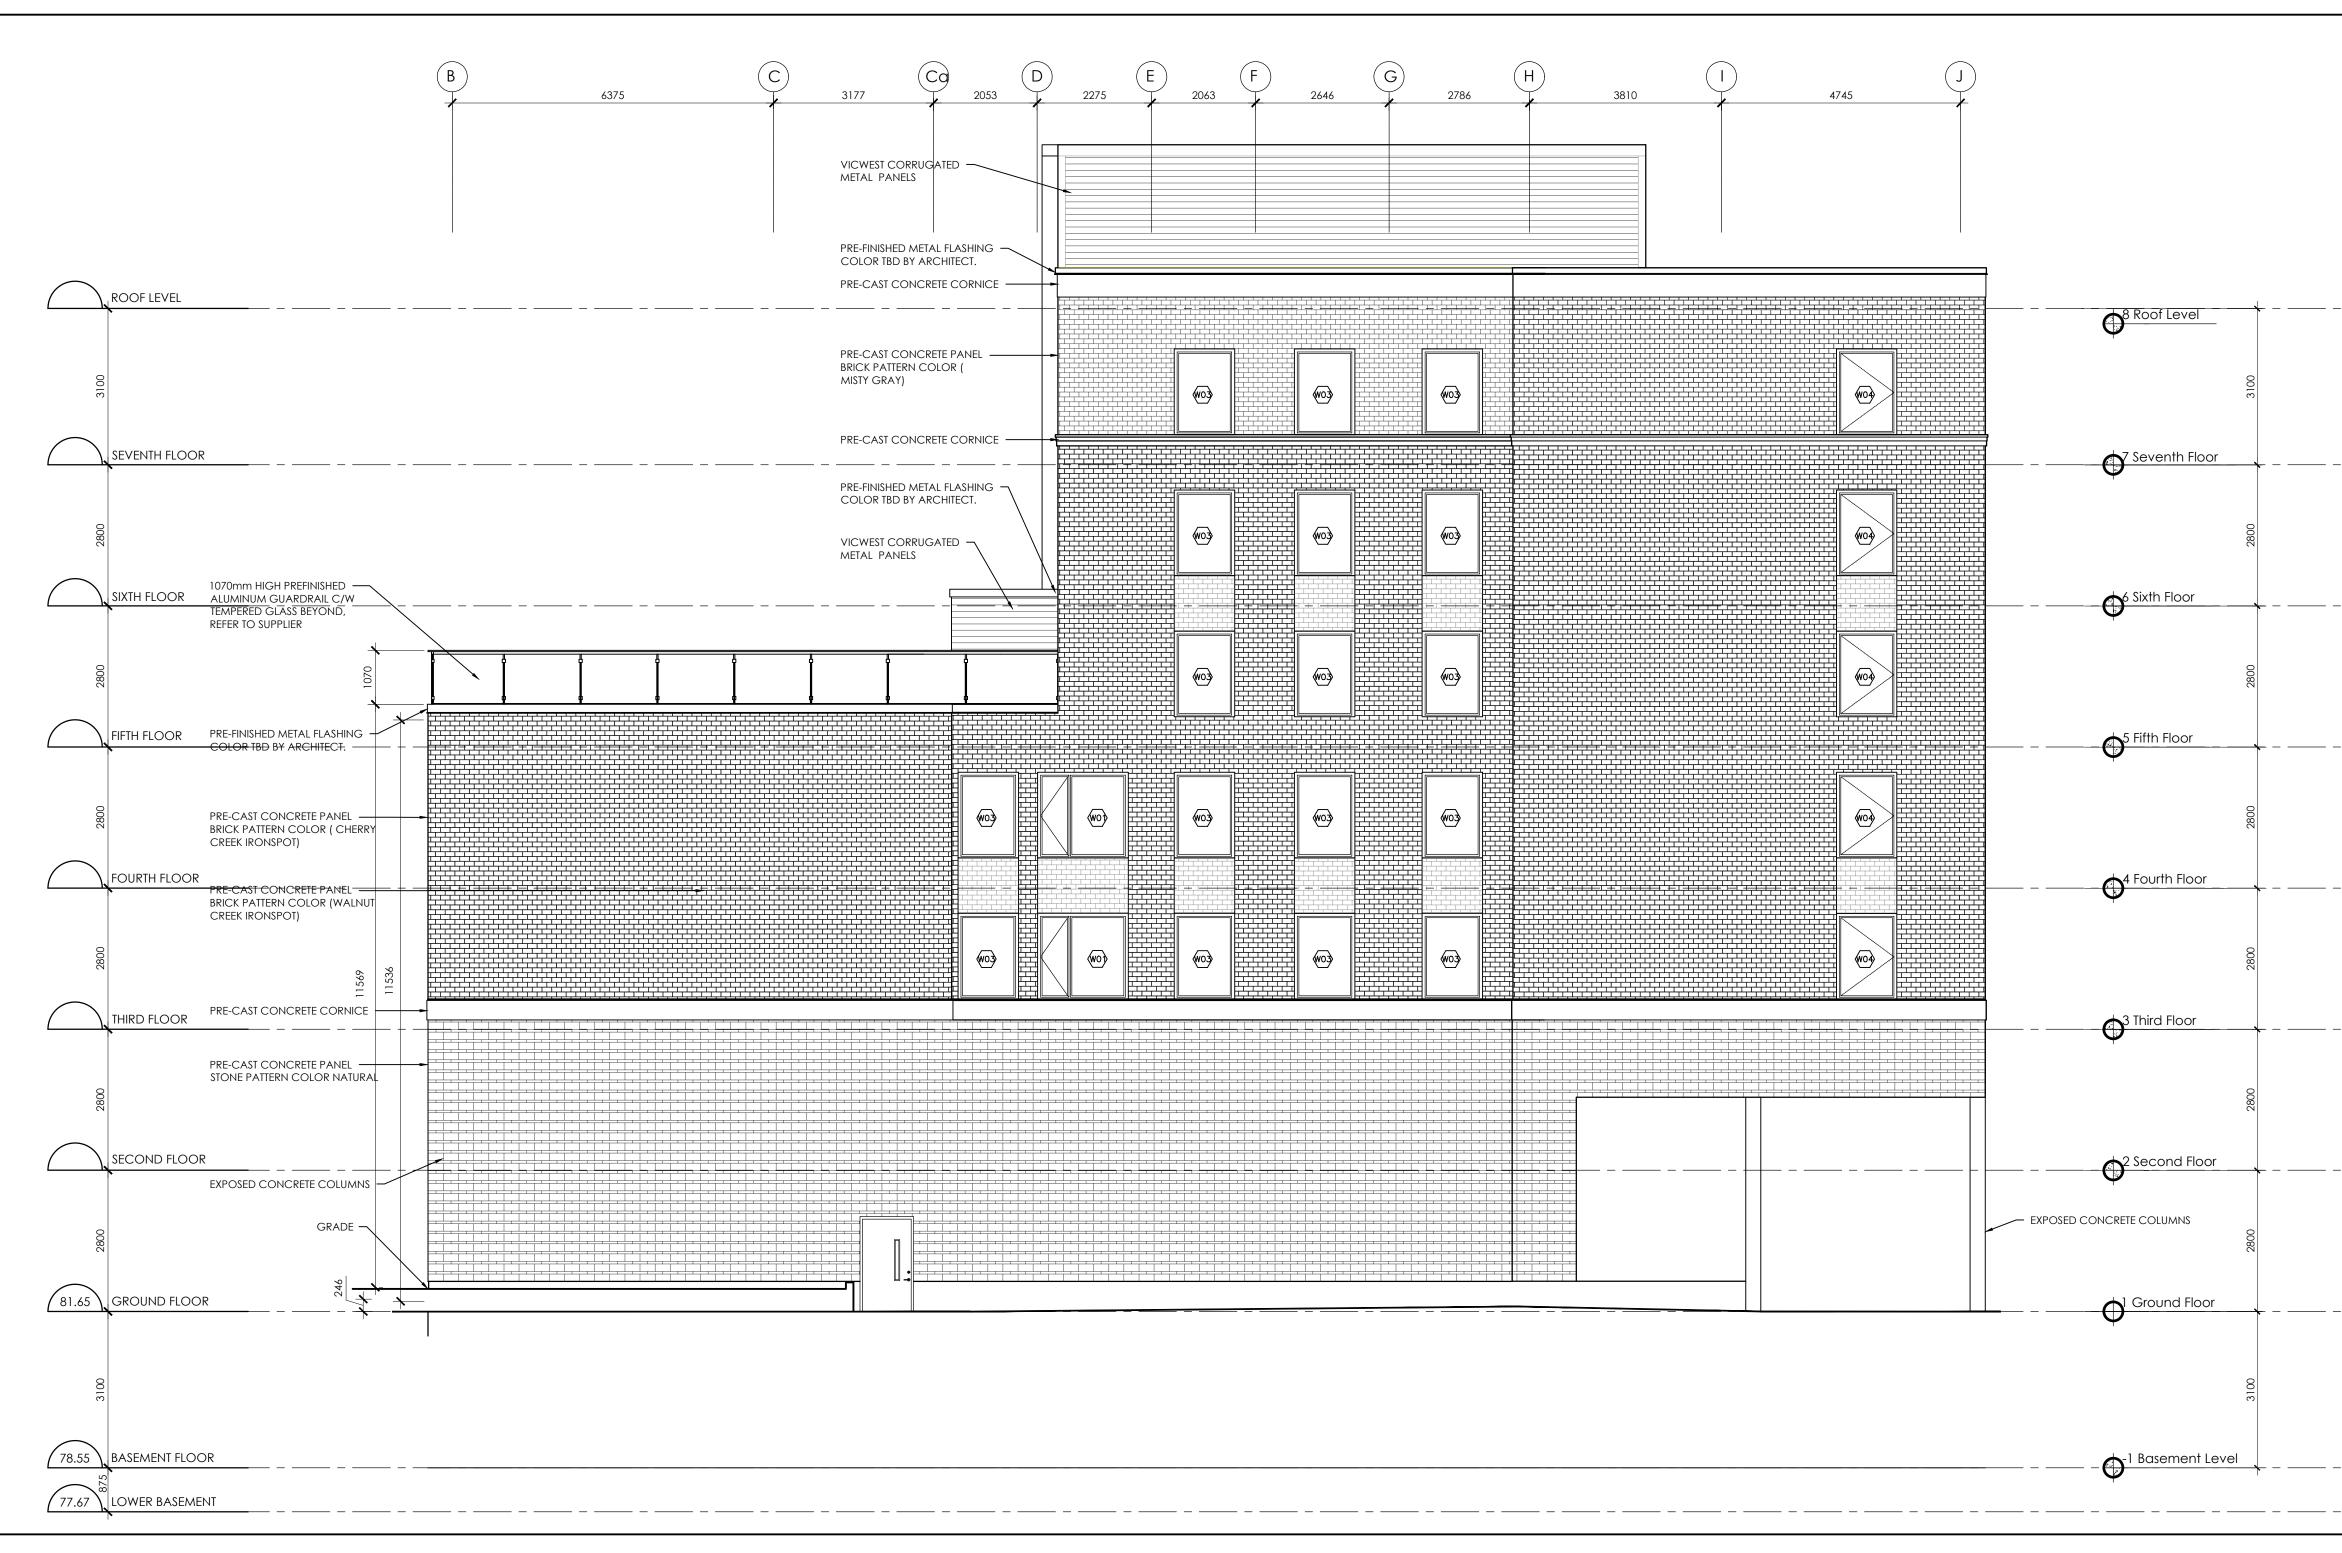

# NORTH ELEVATION

| DATE        | DECEMBER 18, 2023 | JOB NO.     | 1963 |
|-------------|-------------------|-------------|------|
| SCALE       | 1 : 150           | DRAWING NO. |      |
| DRAWN BY    | R.S., R.W.        | A200        |      |
| REVIEWED BY | R.J.W., R.W.      | , (200      |      |
|             |                   |             |      |