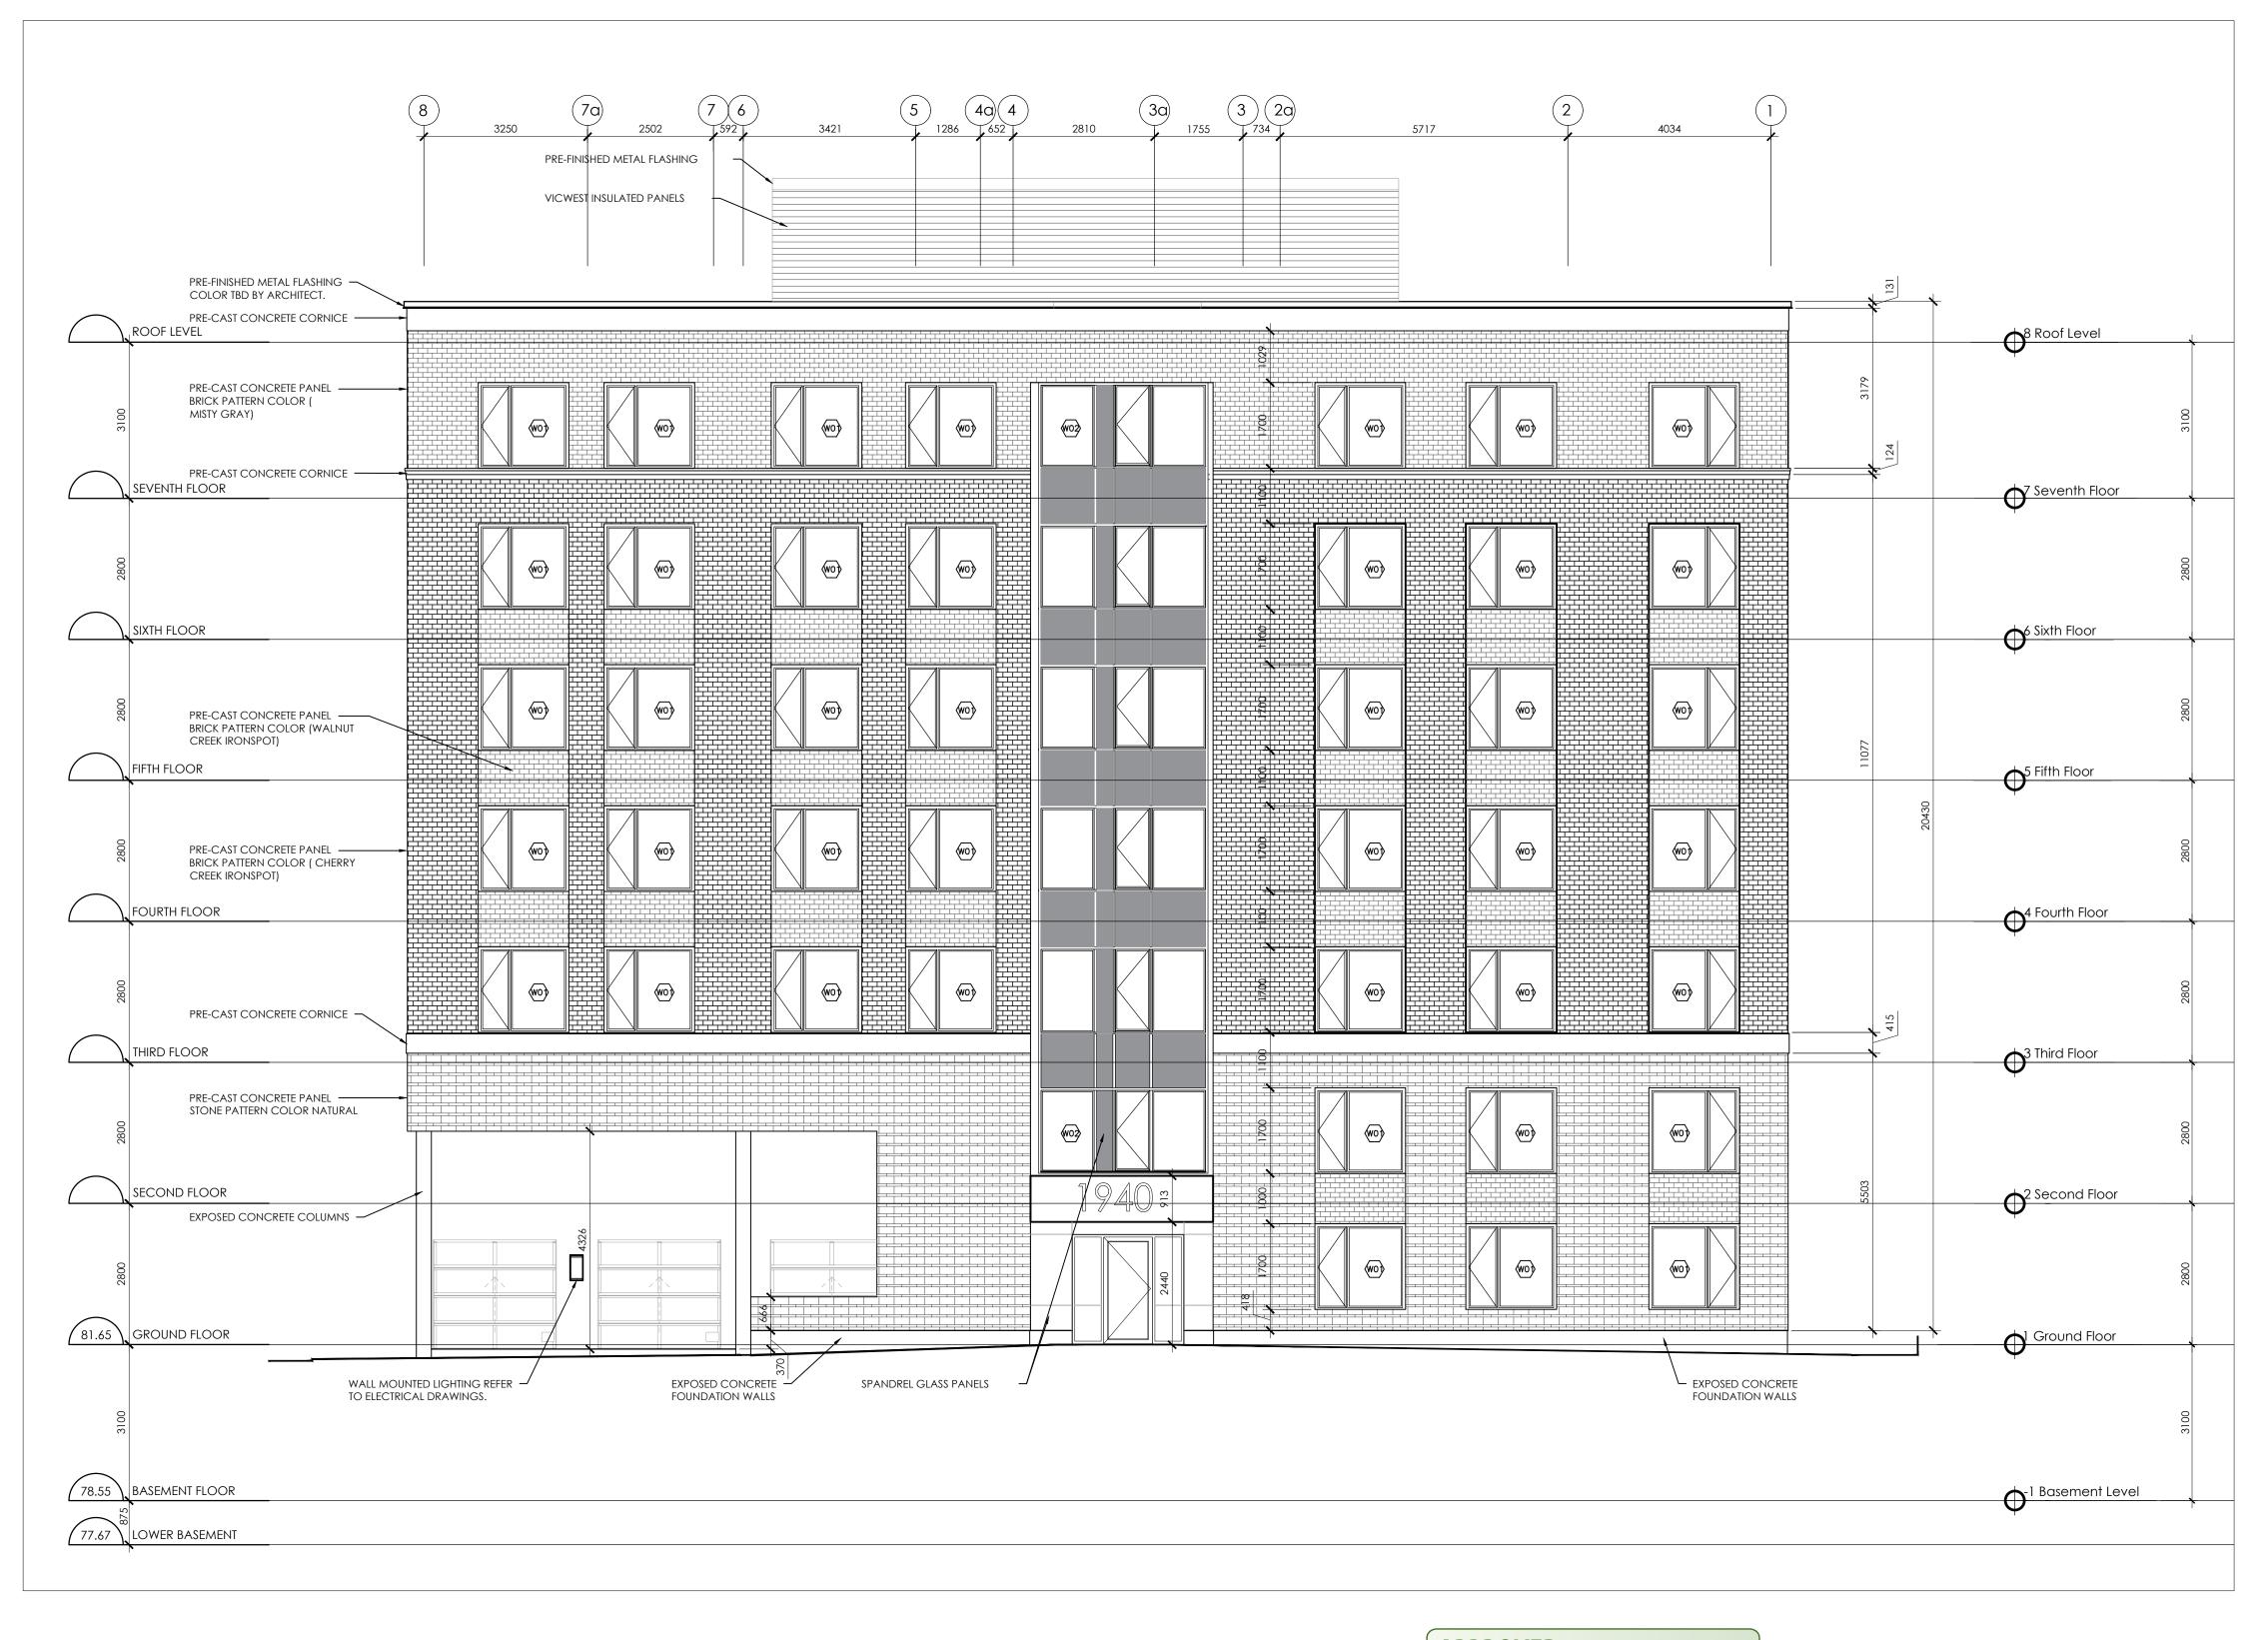

# NORTH ELEVATION

| DATE        | DECEMBER 18, 2023 | JOB NO.     | 1963 |
|-------------|-------------------|-------------|------|
| SCALE       | 1 : 150           | DRAWING NO. |      |
| DRAWN BY    | R.S., R.W.        | A200        |      |
| REVIEWED BY | R.J.W., R.W.      | , (200      |      |
|             |                   |             |      |