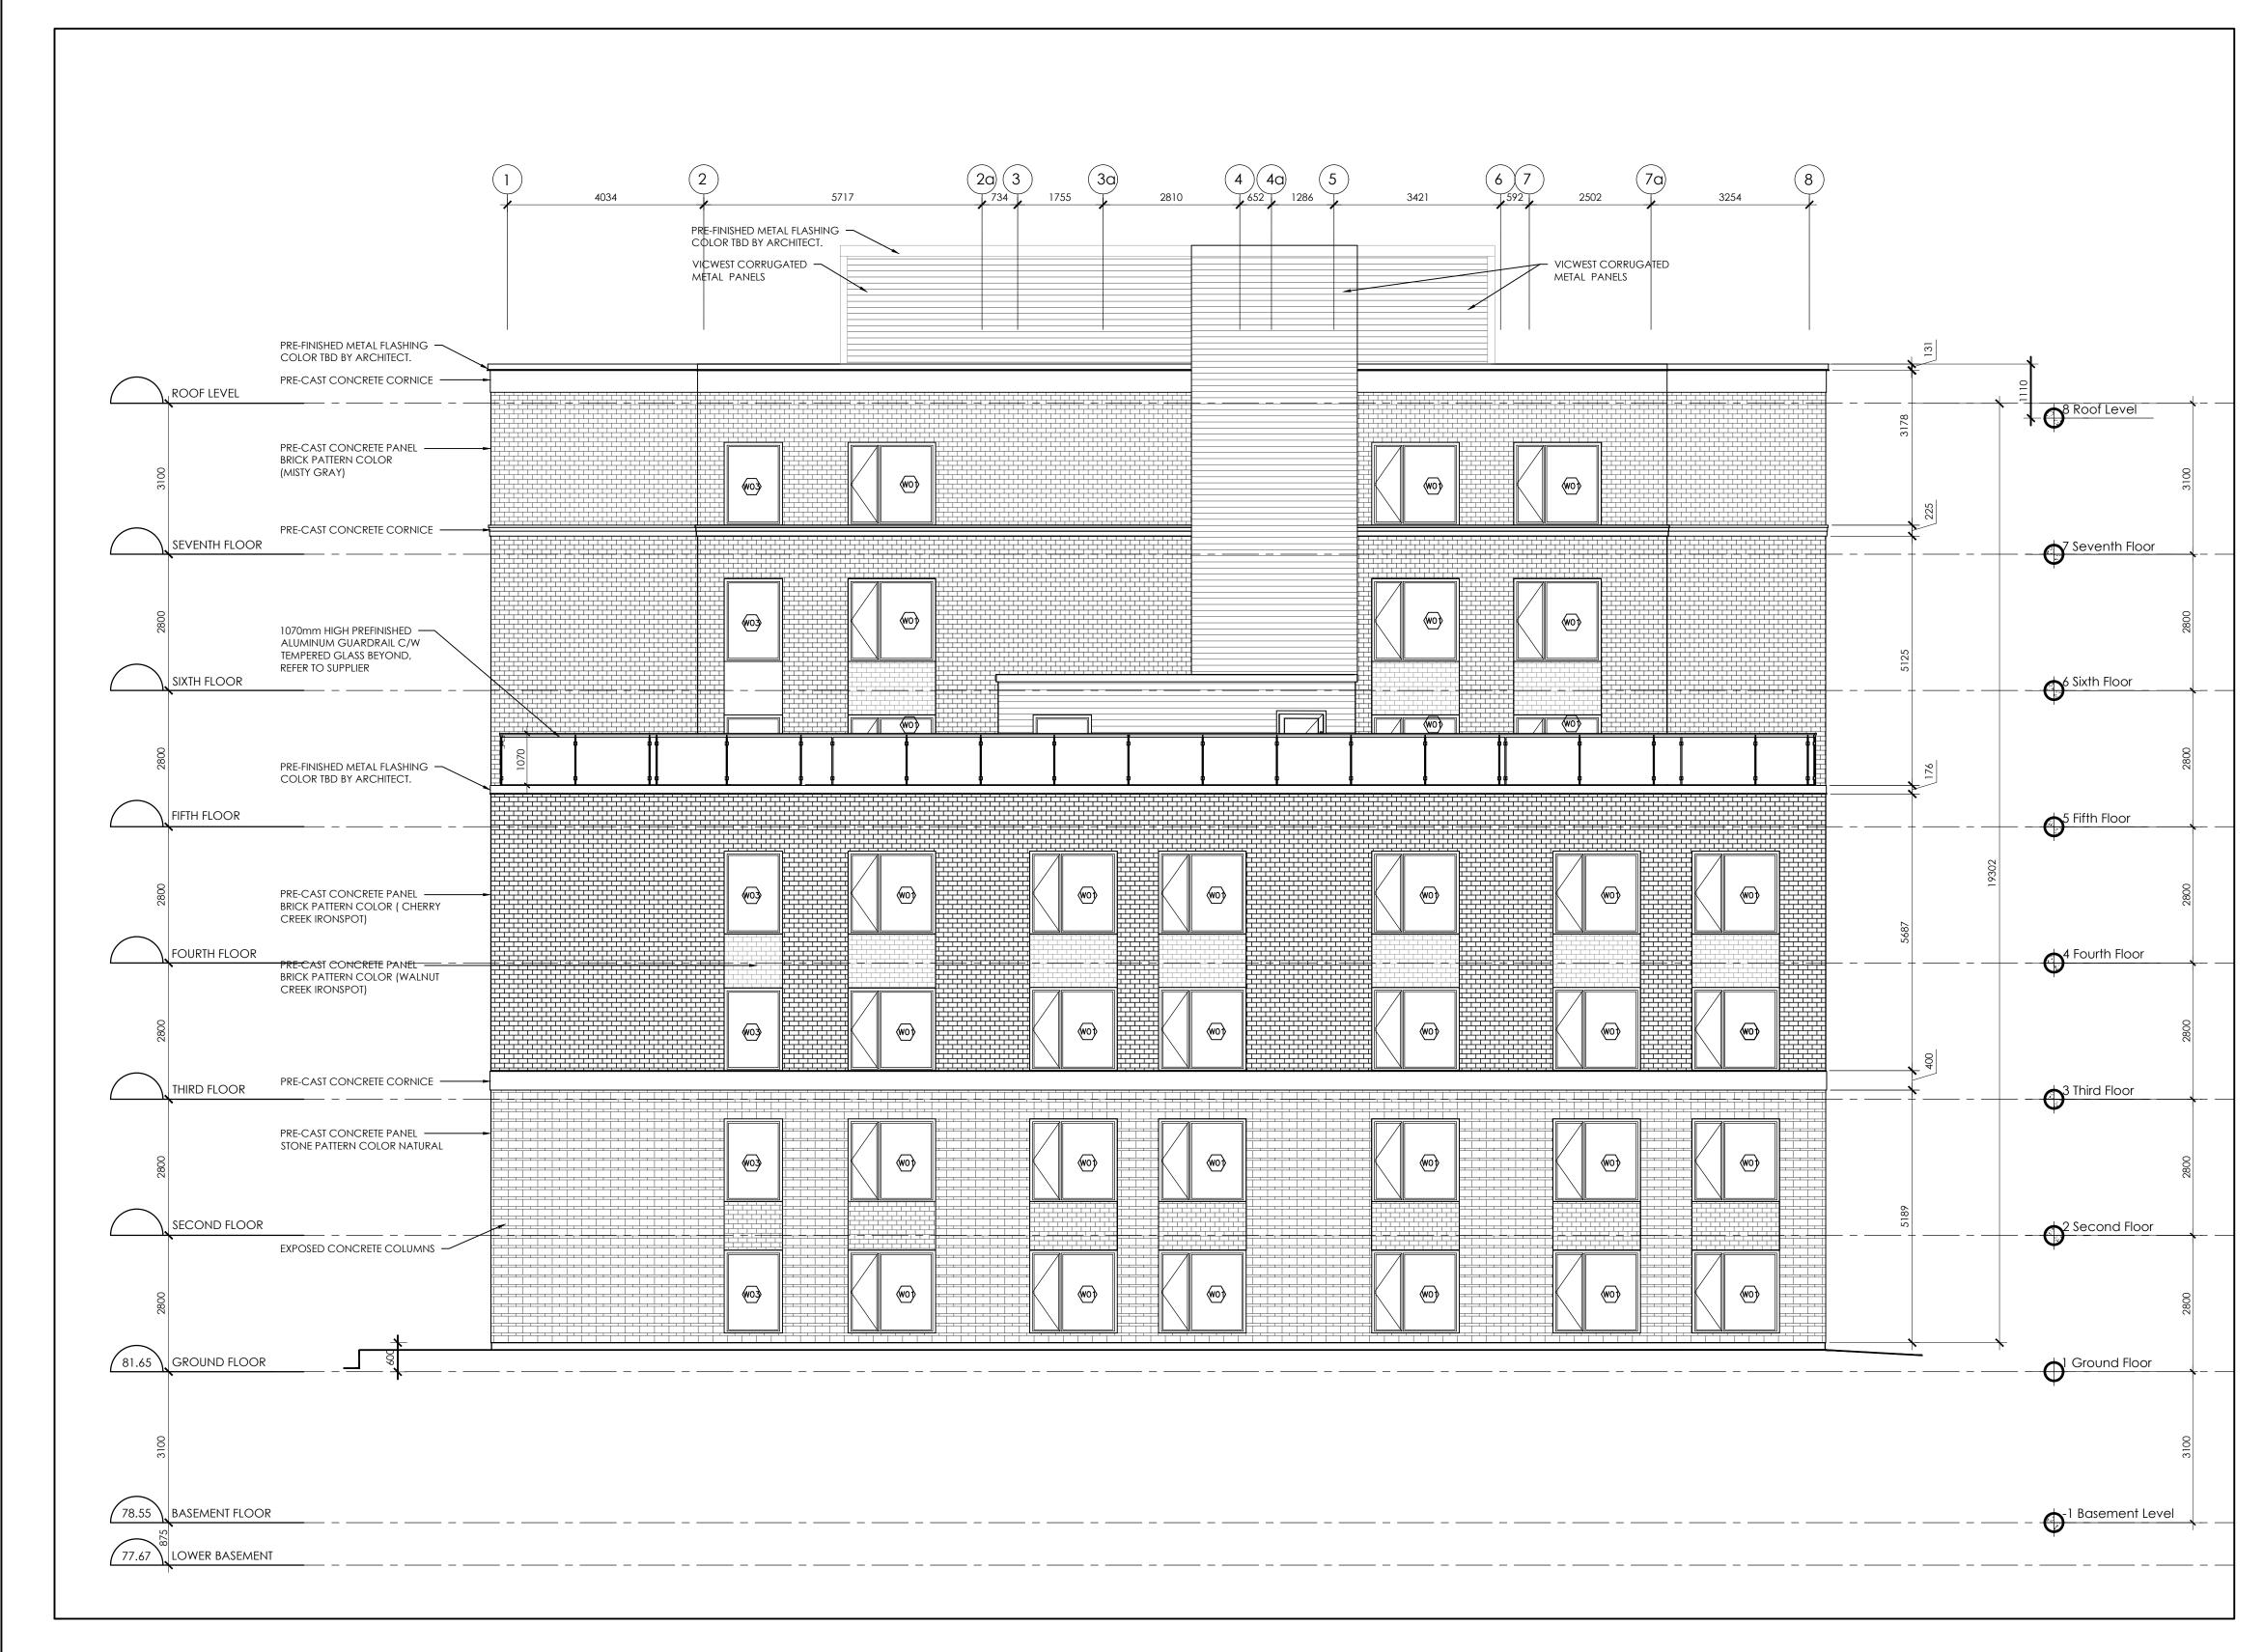

# SOUTH ELEVATION

|             |                   | í           |
|-------------|-------------------|-------------|
| DATE        | DECEMBER 18, 2023 | JOB NO.     |
| SCALE       | 1 : 150           | DRAWING NO. |
| DRAWN BY    | R.S., R.W.        | A201        |
| REVIEWED BY | R.J.W., R.W.      | , 201       |
|             |                   |             |