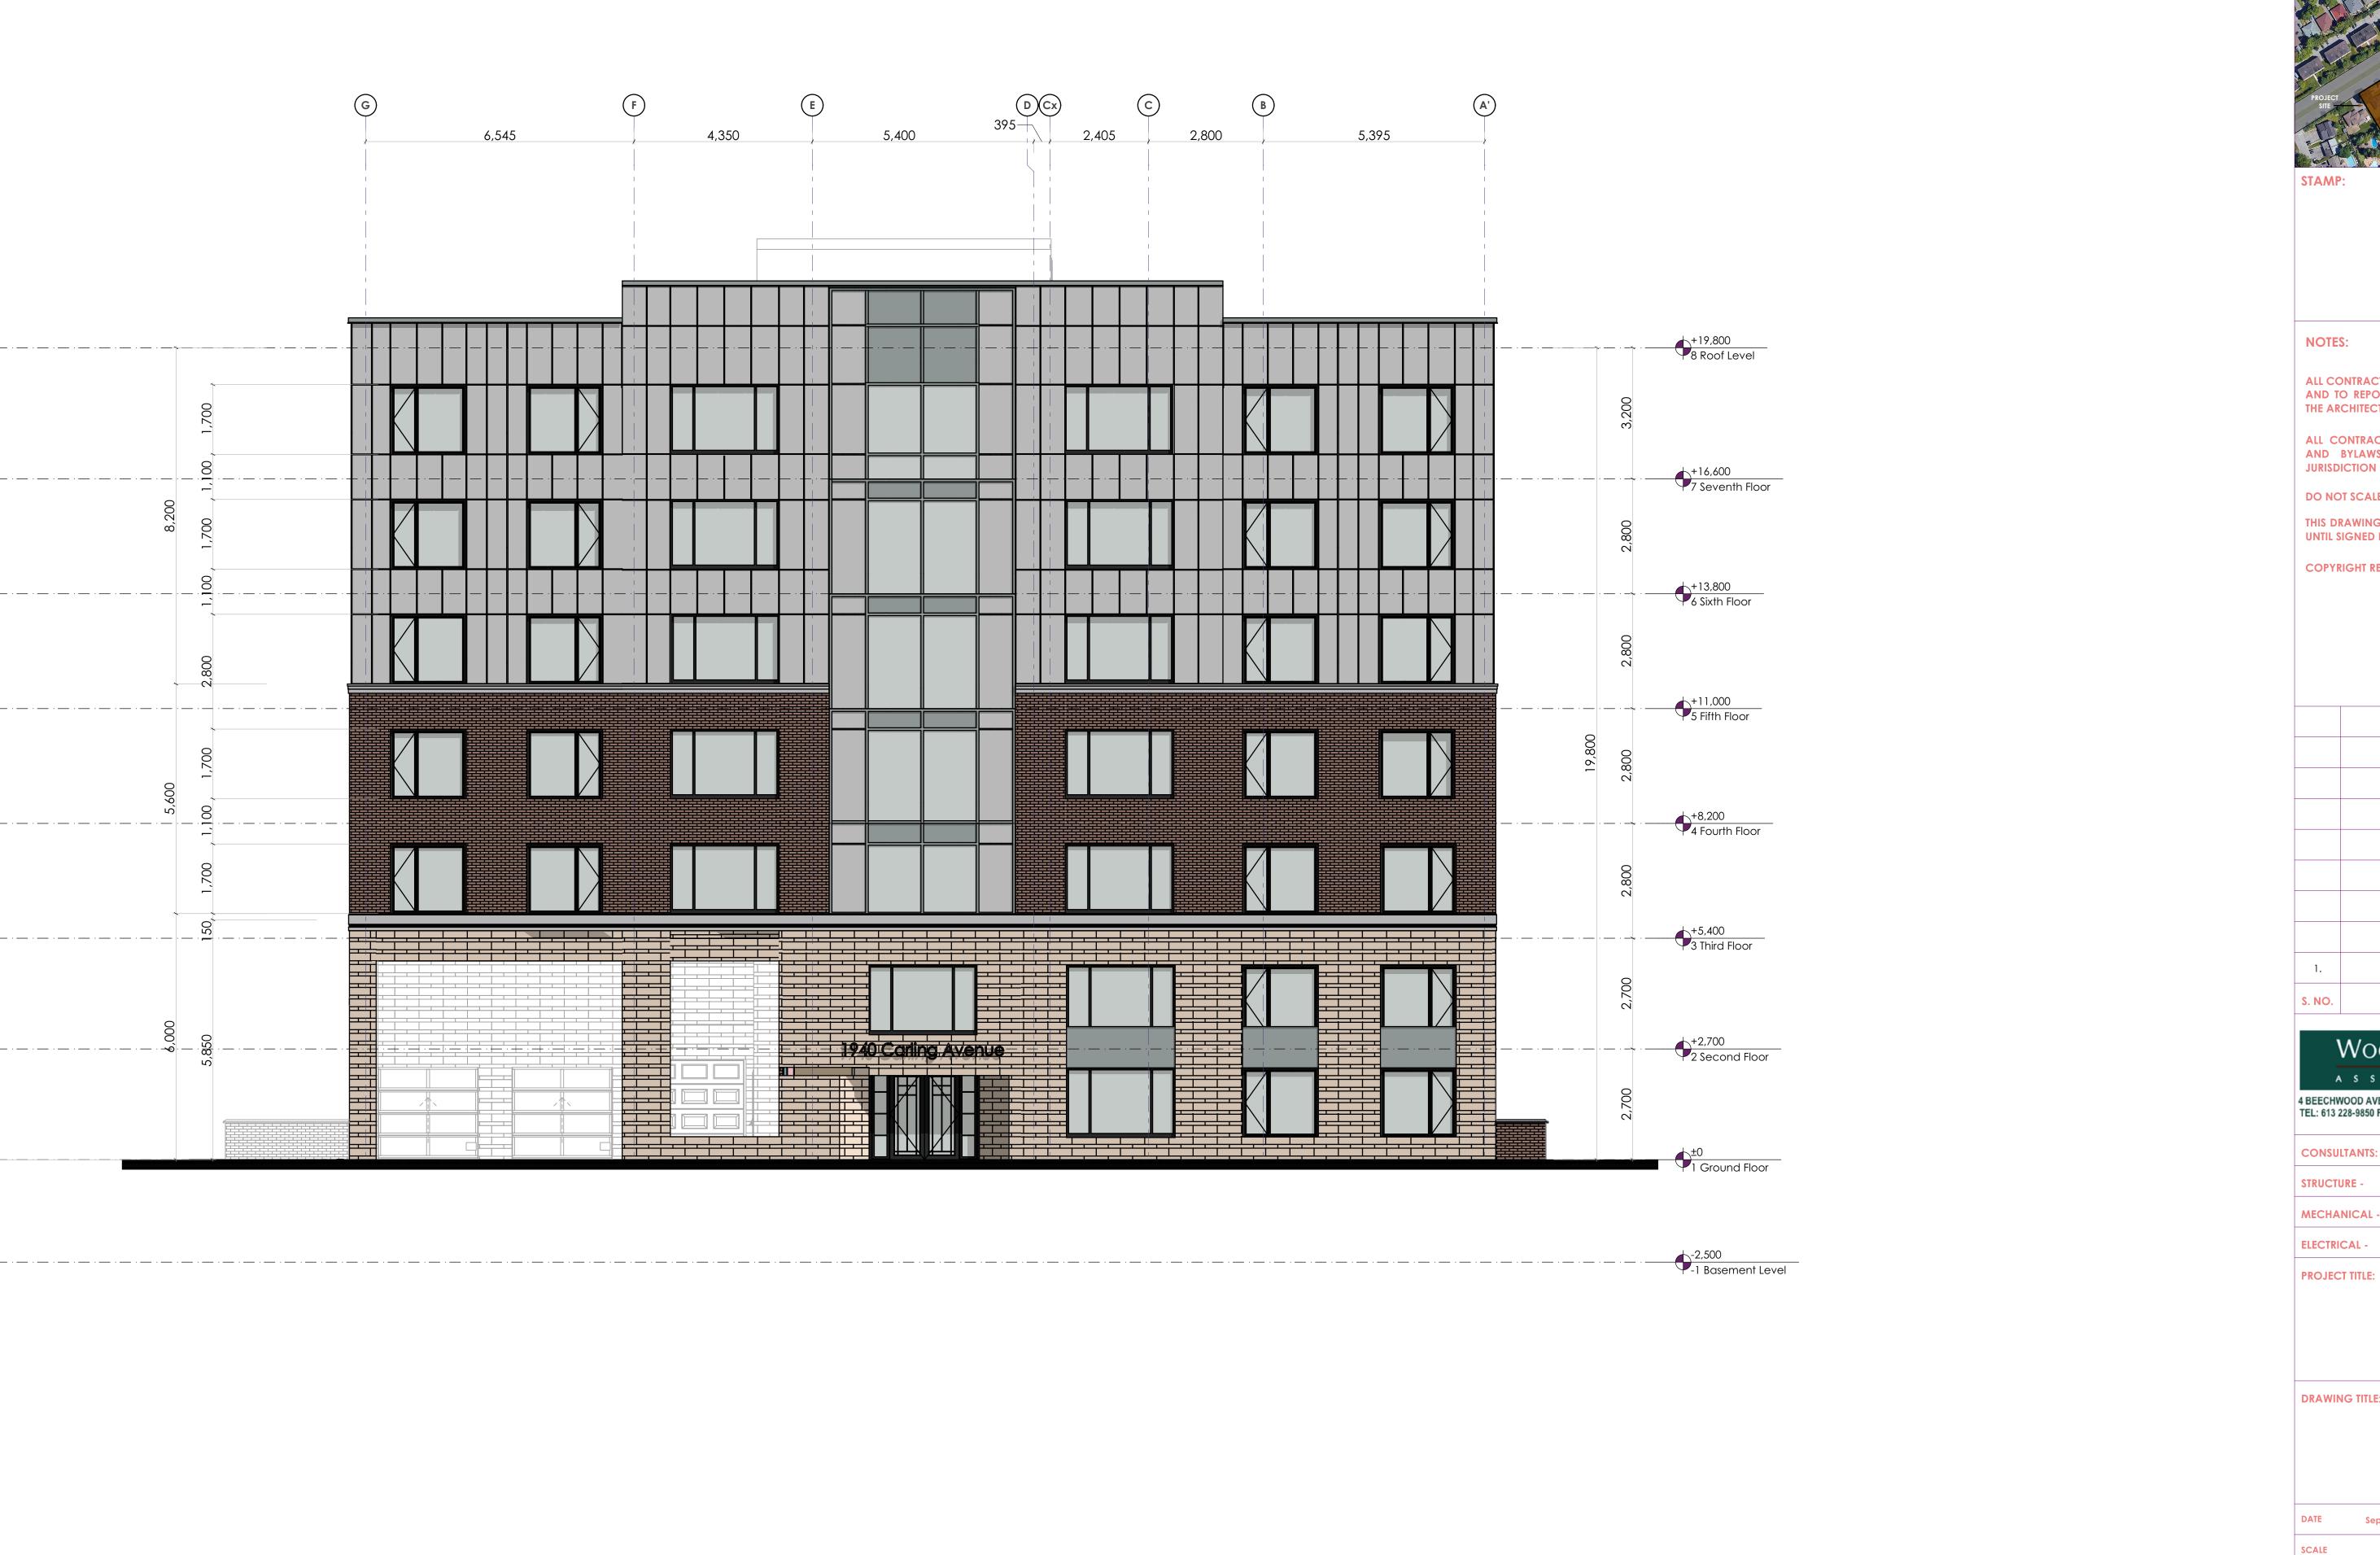

DRAWING TITLE:

**NORTH ELEVATION** 

| DATE        | September 9, 2022 | JOB NO. 1965 | 3 |
|-------------|-------------------|--------------|---|
| SCALE       | 1:75              | DRAWING NO.  |   |
| DRAWN BY    | A.S.              | A 002        |   |
| REVIEWED BY | R.J.W. & T.T.     | A-203        |   |

NORTH ELEVATION