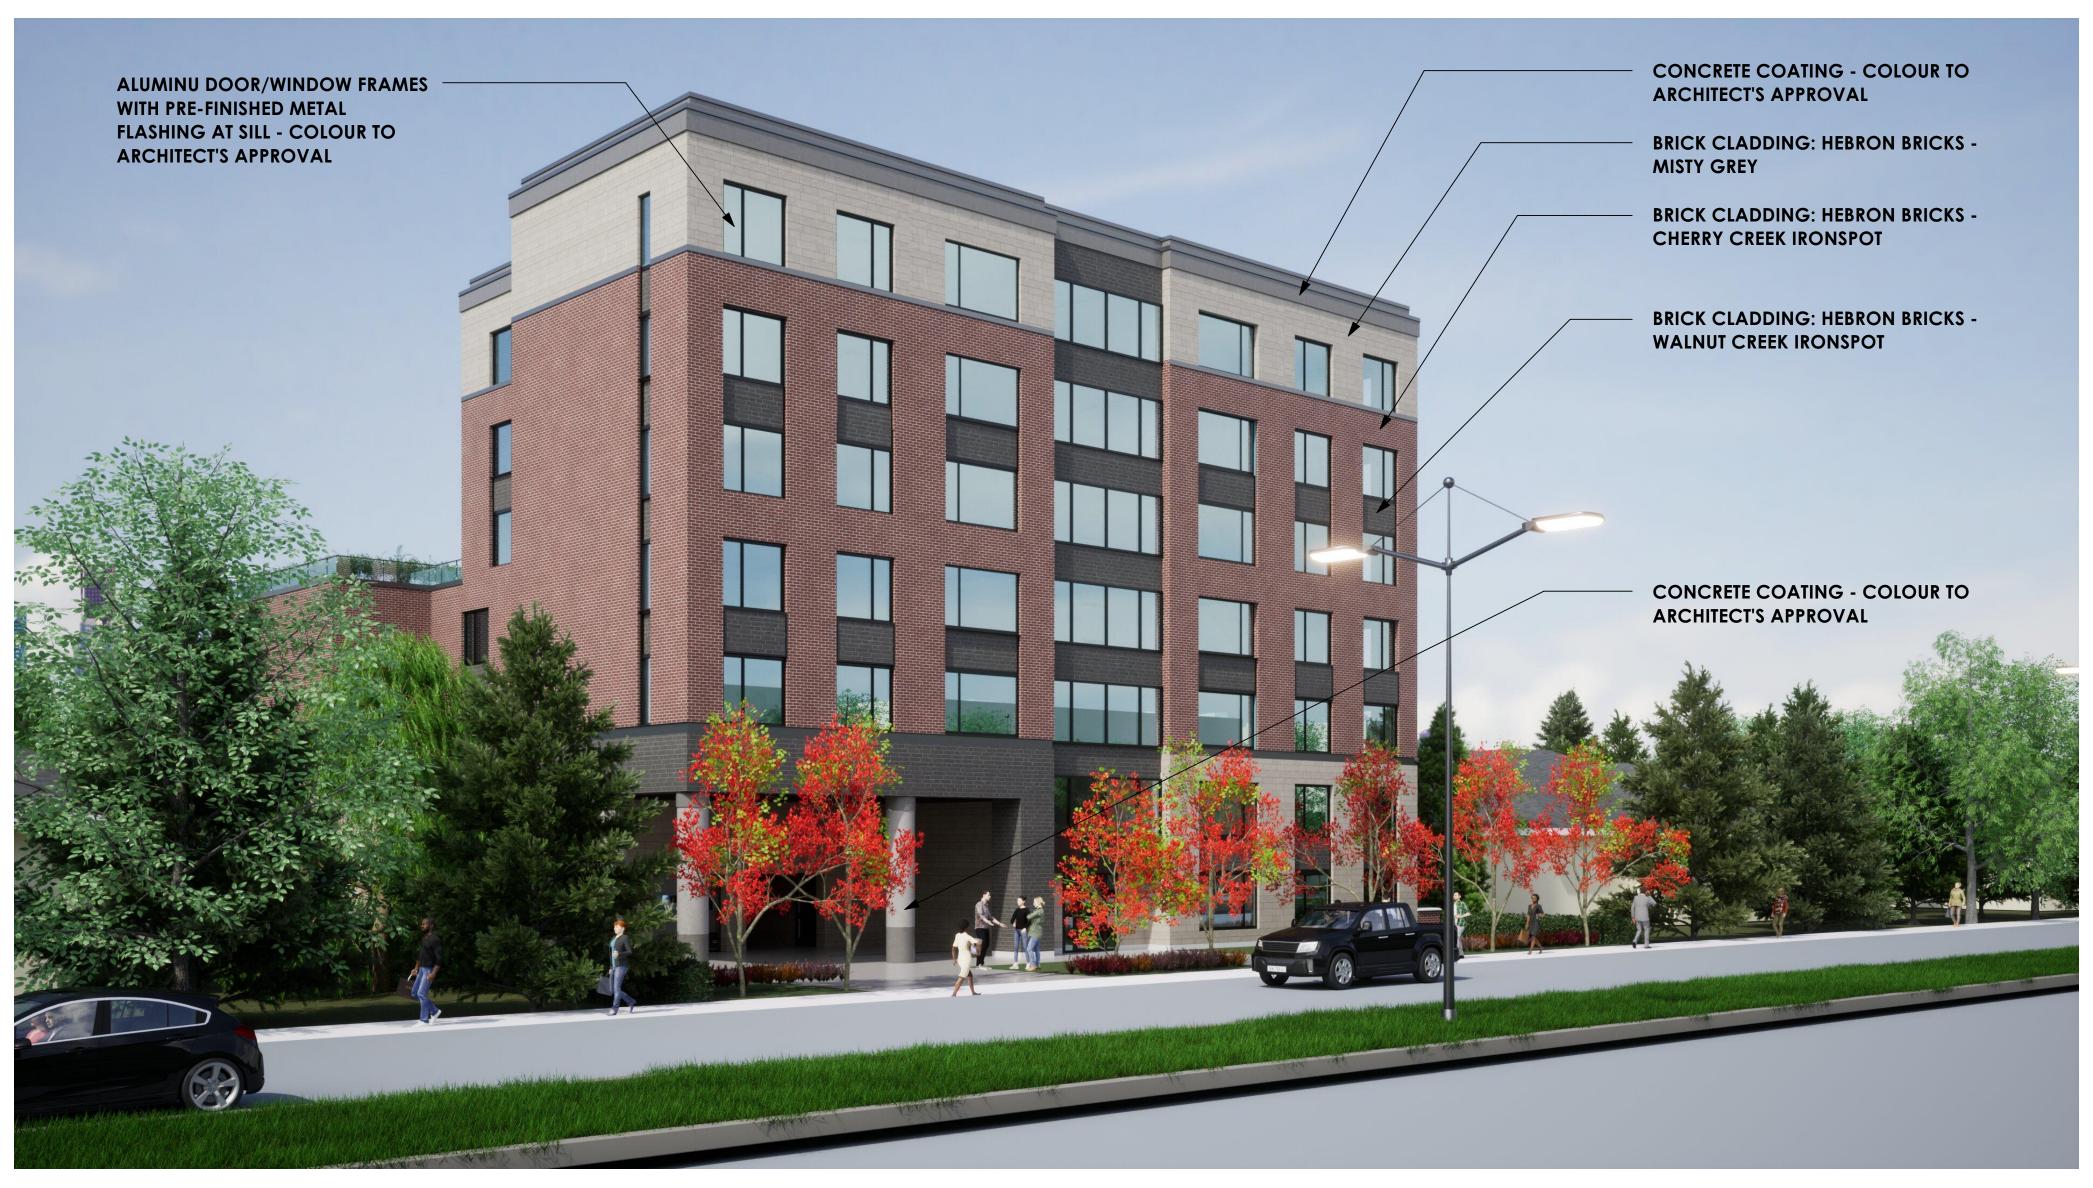

3D RENDER - REAR VIEW

CONCRETE COATING - COLOUR TO ARCHITECT'S APPROVAL

ALUMINU DOOR/WINDOW FRAMES
WITH PRE-FINISHED METAL
FLASHING AT SILL - COLOUR TO
ARCHITECT'S APPROVAL

BRICK CLADDING: HEBRON BRICKS - MISTY GREY

3D RENDER - REAR VIEW

This Drawing And Its Contents Are The Property Of Woodman Architect & Associates Ltd. Copying & Any Other Kind Of Usage of This Drawing Is Not Permitted Without The Architect's Written Consent.

DO NOT SCALE DRAWINGS.

THIS DRAWING MAY NOT BE USED FOR CONSTRUCTION UNTIL SIGNED BY THE ARCHITECT.

COPYRIGHT RESERVED.

BRICK CLADDING: HEBRON BRICKS -

BRICK CLADDING: HEBRON BRICKS -

BRICK CLADDING: HEBRON BRICKS -

CHERRY CREEK IRONSPOT

MISTY GREY

| 1.  | issued for site plan | 02/09/23        |
|-----|----------------------|-----------------|
| NO. | REVISION             | MM/DD/Y<br>DATE |
|     |                      |                 |