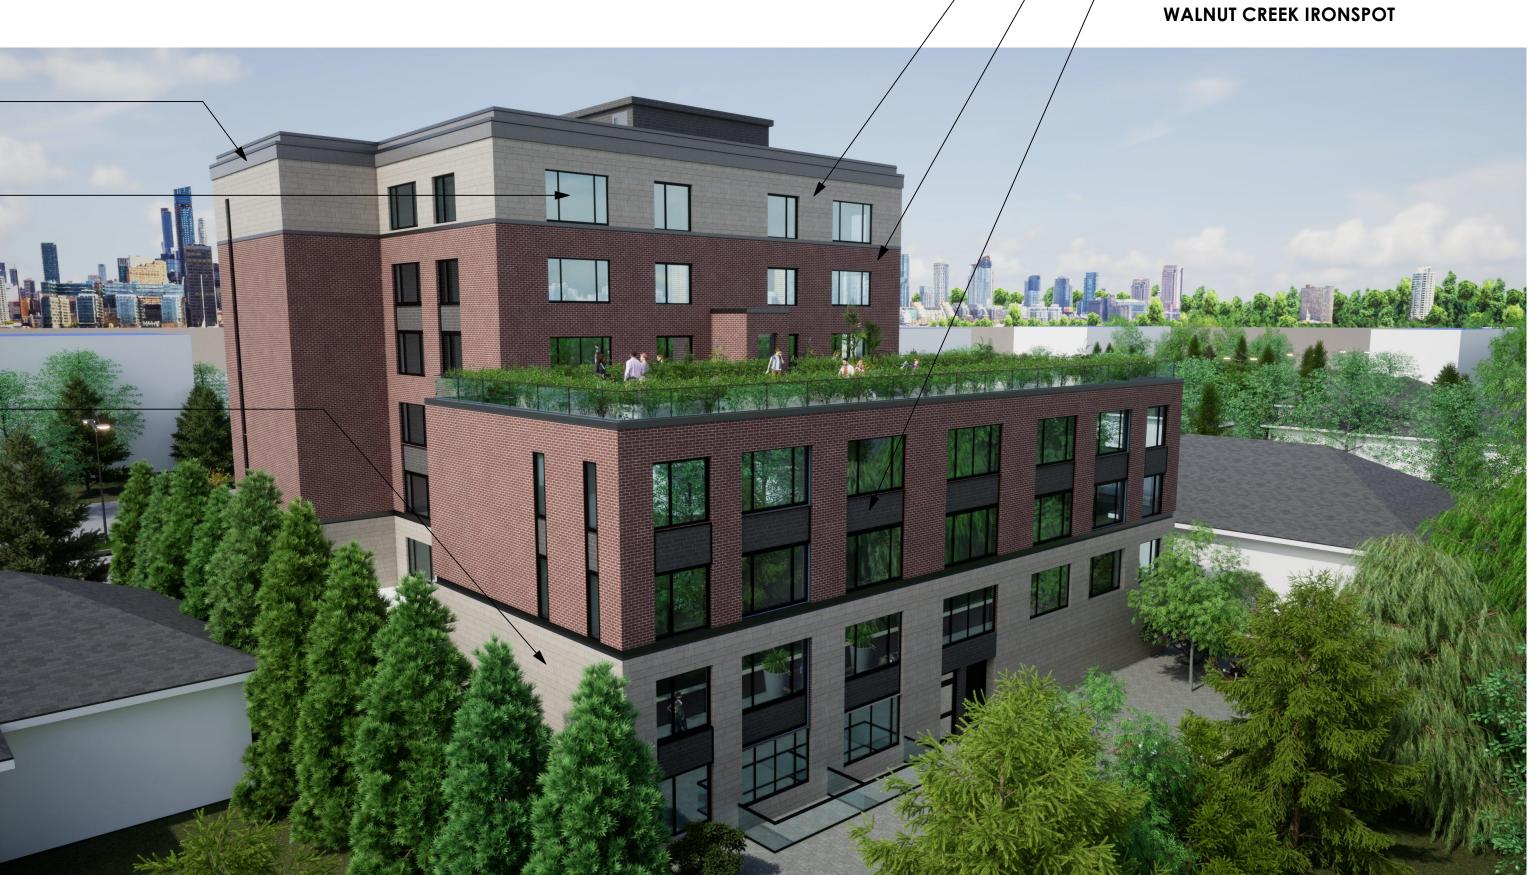

3D RENDER - REAR VIEW

CONCRETE COATING - COLOUR TO ARCHITECT'S APPROVAL

ALUMINU DOOR/WINDOW FRAMES
WITH PRE-FINISHED METAL
FLASHING AT SILL - COLOUR TO
ARCHITECT'S APPROVAL

BRICK CLADDING: HEBRON BRICKS - MISTY GREY

DO NOT SCALE DRAWINGS.

THIS DRAWING MAY NOT BE USED FOR CONSTRUCTION UNTIL SIGNED BY THE ARCHITECT.

COPYRIGHT RESERVED.

BRICK CLADDING: HEBRON BRICKS -

BRICK CLADDING: HEBRON BRICKS -

BRICK CLADDING: HEBRON BRICKS -

CHERRY CREEK IRONSPOT

MISTY GREY

| 1.  | issued for site plan | 02/09/23        |
|-----|----------------------|-----------------|
| NO. | REVISION             | MM/DD/Y<br>DATE |
|     |                      |                 |