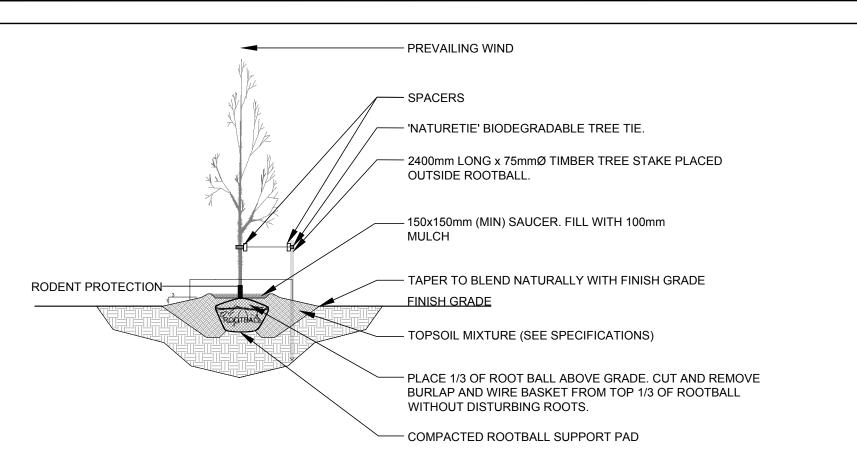

## DECIDUOUS TREE PLANTING

|   | SHRUB PLANTING | 4   | \ |
|---|----------------|-----|---|
| 1 | SCALE: NTS     | L.1 | J |

1000mm Ht. PRECAST CONCRETE PLANTER SCALE: NTS

5 1.5m Ht. WOOD BOARD PRIVACY FENCE

UNDERGROUND INFRASTRUCTURE 2.0M

7. THE CONTRACTOR IS TO IDENTIFY ALL EXISTING TREES TO REMAIN ON SITI WITH THE LANDSCAPE ARCHITECT PRIOR TO CONSTRUCTION. 8. THE CONTRACTOR IS TO STAKE THE PROPOSED LOCATION OF ALL PLANT MATERIAL IN CONJUNCTION WITH THE LANDSCAPE ARCHITECT PRIOR TO

9. MINIMUM DISTANCES FOR SELECTED DECIDUOUS TREES ARE AS FOLLOWS **BUILDING FOUNDATIONS 7.5M** SIDEWALKS 1.5M PUBLIC STREETS 2.5M

10. ALL TREES WITHIN 1M OF UNDERGROUND UTILITY TRENCHES ARE TO BE

11. REMOVE ALL PROTECTIVE WRAPPING FROM TREE TRUNKS AFTER INSTALLATION.

12. STAKING OF TREES SHALL ONLY BE PERFORMED IF NECESSARY. 13. ENSURE THAT MULCH IS PULLED BACK A MIN. DISTANCE OF 75MM FROM BASE OF TREE TRUNK.

| 5   | REVISED PER CITY COMMENTS        | 06/14/2022       | ML | JL |
|-----|----------------------------------|------------------|----|----|
| 4   | ISSUED FOR UDRP REVIEW           | 08/17/2022       | ML | JL |
| 3   | ISSUED FOR DISCUSSION AND REVIEW | 12/15/2021       | ML | JL |
| 2   | ISSUED FOR DISCUSSION AND REVIEW | 08/07/2020       | ML | JL |
| 1   | ISSUED FOR DISCUSSION AND REVIEW | 06/16/2020       | ML | JL |
| No. | Issue                            | Date<br>MM/DD/YY | DR | CK |