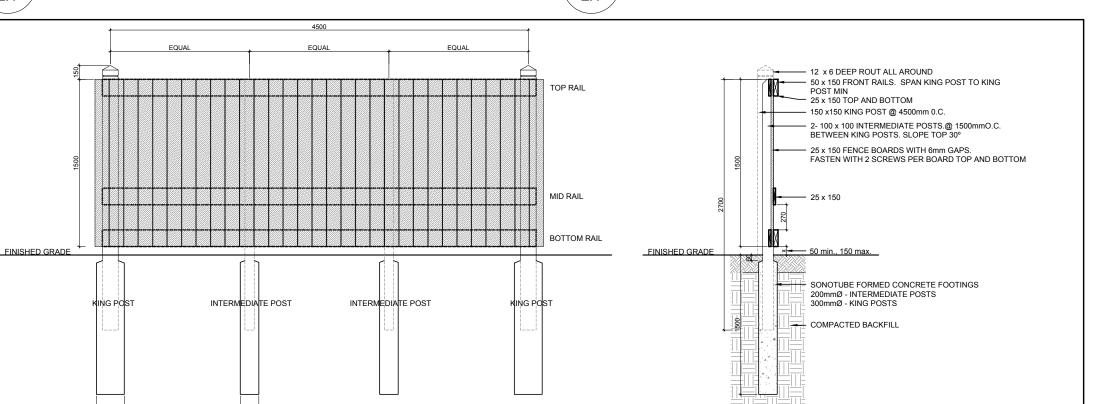

## DECIDUOUS TREE PLANTING

|   | SHRUB PLANTING | 4   | \ |
|---|----------------|-----|---|
| 1 | SCALE: NTS     | L.1 | J |

1000mm Ht. PRECAST CONCRETE PLANTER SCALE: NTS

5 1.5m Ht. WOOD BOARD PRIVACY FENCE

— PRECAST CONCRETE PLANTER

- 50mm DRAIN.CONNECT TO UNDERGROUND PARKING GARAGE

CONCRETE PAVERS

PRIVACY FENCE

TYPE 1

TYPE 2

**──** WOOD BOARD

DOM SANTAGUIDA