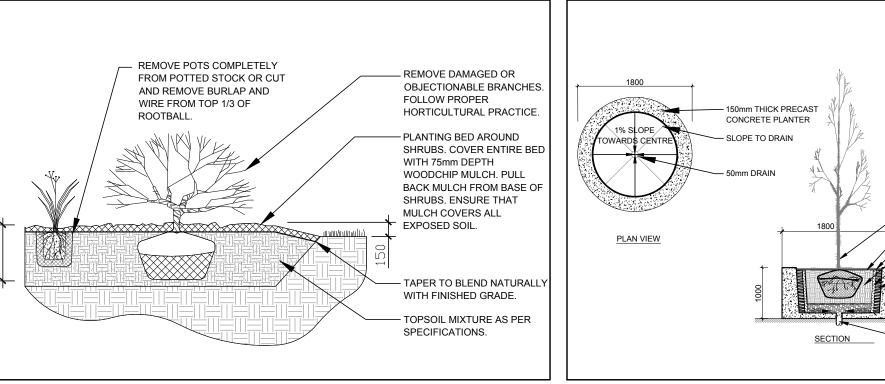

## DECIDUOUS TREE PLANTING

|   | SHRUB PLANTING | 4   | \ |
|---|----------------|-----|---|
| 1 | SCALE: NTS     | L.1 | J |

1000mm Ht. PRECAST CONCRETE PLANTER SCALE: NTS

5 1.5m Ht. WOOD BOARD PRIVACY FENCE

PROPOSED PRECAST

CONCRETE PAVERS

PROPOSED SOD

Ψ Ψ Ψ Ψ

V V V

BARK MULCH 50mm

- 25mm THICK PROTECTION BOARD

— 50mm STYROFOAM INSULATION

— PRECAST CONCRETE PLANTER

- 50mm DRAIN.CONNECT TO UNDERGROUND PARKING GARAGE

CONCRETE PAVERS

PRIVACY FENCE

TYPE 1

TYPE 2

**──** WOOD BOARD

DOM SANTAGUIDA