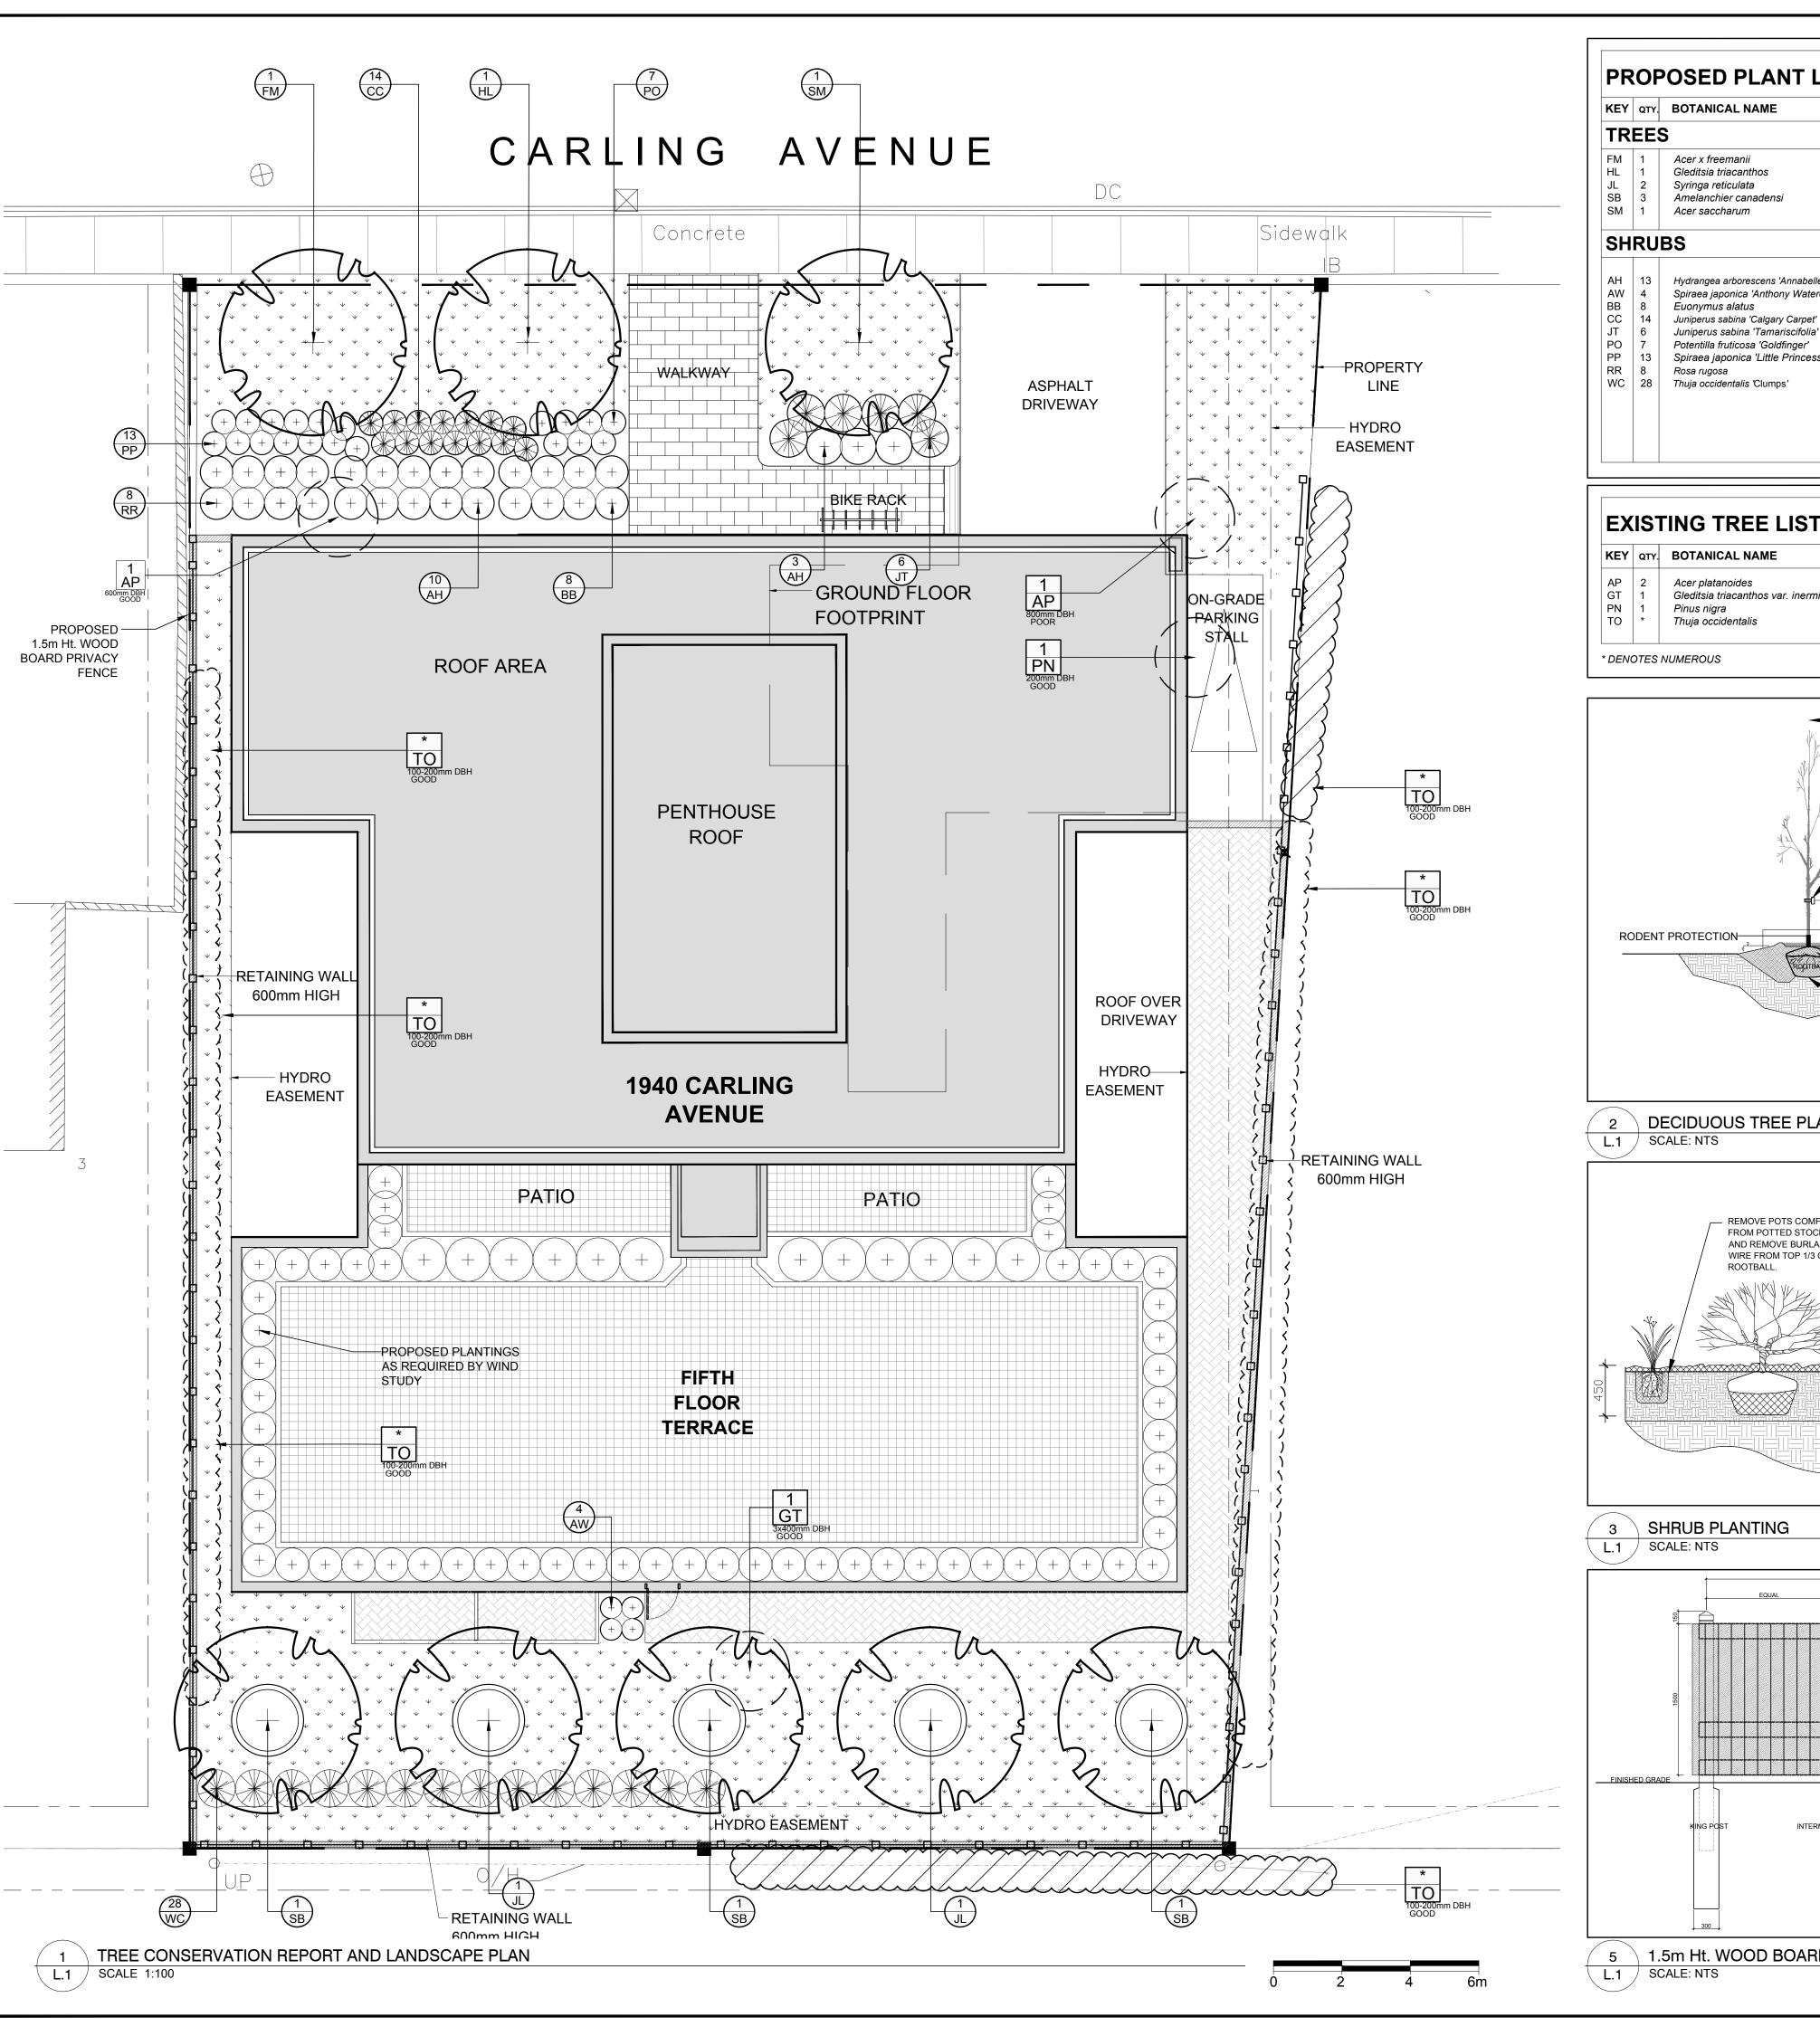

| EX  | IST  | ING TREE LIST                      | QTY.<br>KEY         |               |           |               |
|-----|------|------------------------------------|---------------------|---------------|-----------|---------------|
| KEY | QTY. | BOTANICAL NAME                     | COMMON NAME         | SIZE          | CONDITION | REMARKS       |
| AP  | 2    | Acer platanoides                   | Norway Maple        | 600-800mm DBH | POOR-GOOD | TO BE REMOVED |
| GT  | 1    | Gleditsia triacanthos var. inermis | Honey Locust        | 3x400mm DBH   | GOOD      | TO BE REMOVED |
| PN  | 1    | Pinus nigra                        | Austrian Pine       | 200mm DBH     | GOOD      | TO BE REMOVED |
| TO  | *    | Thuja occidentalis                 | Cedar Hedge (White) | 100-200mm DBH | GOOD      | SEE PLAN      |

LEGEND EXISTING TREE TO BE REMOVED EXISTING HEDGE TO REMAIN EXISTING HEDGE TO BE

REMOVED

PROPOSED DECIDUOUS

PROPOSED SHRUBS

PROPOSED 1.5m Ht.

PROPOSED PRECAST

CONCRETE PAVERS

PROPOSED PRECAST

CLIENT

CONSULTANTS

WOODMAN ARCHITECT

SURVEYORS:

FARLEY, SMITH & DENIS SURVEYING LTD. ONTARIO LAND SURVEYORS CANADA LANDS SURVEYORS 190 COLONNADE ROAD, OTTAWA, ONTARIO K2E 7J5 PHONE: (613) 727-8226 - FAX: (613) 727-1823

4 BEECHWOOD AVE, UNIT 201- OTTAWA, ON, K1L 8L9 - TEL (613) 233-6030

GENERAL NOTES

PROCEEDING WITH CONSTRUCTION.

1. IT IS THE RESPONSIBILITY OF THE APPROPRIATE CONTRACTOR OR OFFICIA TO REPORT ANY ERRORS, OMISSIONS OR DISCREPANCIES ON THIS PLAN WIT ACTUAL SITE CONDITIONS TO THE LANDSCAPE ARCHITECT BEFORE

2. THE CONTRACTOR IS TO NOTIFY ALL UTILITY COMPANIES AND AUTHORITIE PRIOR TO ANY EXCAVATION AND ASCERTAIN LOCATIONS OF UNDERGROUND

3. THE CONTRACTOR IS TO REINSTATE ALL AREAS AND ITEMS DAMAGED AS A RESULT OF CONSTRUCTION ACTIVITY.

4. THE CONTRACTOR IS TO COMPLY WITH ALL PERTINENT CODES AND BY-LAV 5. THE CONTRACTOR IS TO MAINTAIN A POSITIVE SURFACE RUN-OFF

6. THE LANDSCAPE ARCHITECT IS NOT RESPONSIBLE FOR SUBSURFACE

THROUGHOUT THE ENTIRE CONSTRUCTION PERIOD.

UNDERGROUND INFRASTRUCTURE 2.0M

7. THE CONTRACTOR IS TO IDENTIFY ALL EXISTING TREES TO REMAIN ON SITI WITH THE LANDSCAPE ARCHITECT PRIOR TO CONSTRUCTION. 8. THE CONTRACTOR IS TO STAKE THE PROPOSED LOCATION OF ALL PLANT MATERIAL IN CONJUNCTION WITH THE LANDSCAPE ARCHITECT PRIOR TO

9. MINIMUM DISTANCES FOR SELECTED DECIDUOUS TREES ARE AS FOLLOWS **BUILDING FOUNDATIONS 7.5M** SIDEWALKS 1.5M PUBLIC STREETS 2.5M

10. ALL TREES WITHIN 1M OF UNDERGROUND UTILITY TRENCHES ARE TO BE

11. REMOVE ALL PROTECTIVE WRAPPING FROM TREE TRUNKS AFTER INSTALLATION.

12. STAKING OF TREES SHALL ONLY BE PERFORMED IF NECESSARY. 13. ENSURE THAT MULCH IS PULLED BACK A MIN. DISTANCE OF 75MM FROM BASE OF TREE TRUNK.

| 5   | REVISED PER CITY COMMENTS        | 06/14/2022       | ML | JL |
|-----|----------------------------------|------------------|----|----|
| 4   | ISSUED FOR UDRP REVIEW           | 08/17/2022       | ML | JL |
| 3   | ISSUED FOR DISCUSSION AND REVIEW | 12/15/2021       | ML | JL |
| 2   | ISSUED FOR DISCUSSION AND REVIEW | 08/07/2020       | ML | JL |
| 1   | ISSUED FOR DISCUSSION AND REVIEW | 06/16/2020       | ML | JL |
| No. | Issue                            | Date<br>MM/DD/YY | DR | CK |

JAMES B. LENNOX & ASSOCIATES INC. LANDSCAPE ARCHITECTS 3332 CARLING AVE. OTTAWA, ONTARIO K2H 5A8 Tel. (613) 722-5168

PROJECT

SANTAGUIDA APARTMENT BUILDING 1940 CARLING AVENUE OTTAWA, ON

RAWING

TREE CONSERVATION REPORT AND

LANDSCAPE PLAN

SCALE AS NOTED START DATE

Fax. 1(866) 343-3942

JUNE, 2020 PROJECT NO.

20MIS2044

PLOT SIZE ARCH-D

DRAWING NO.

TRUE NORTH