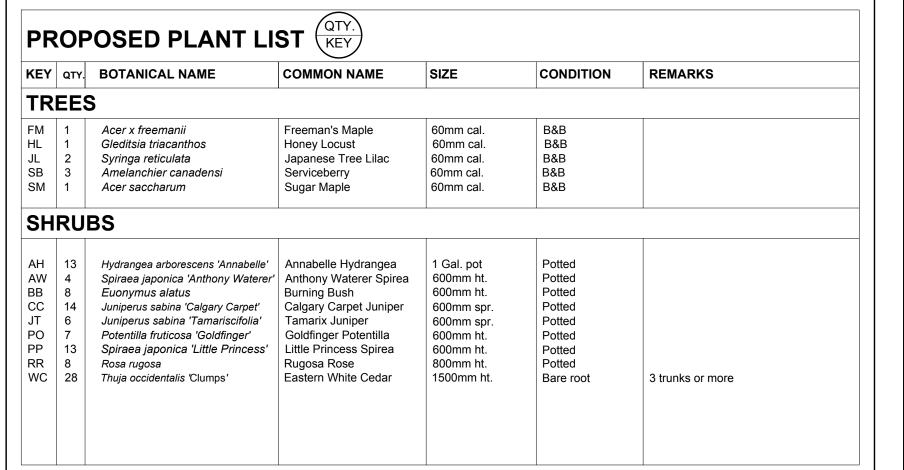

| EX  | IST  | ING TREE LIST                      | QTY.<br>KEY         |               |           |               |
|-----|------|------------------------------------|---------------------|---------------|-----------|---------------|
| KEY | QTY. | BOTANICAL NAME                     | COMMON NAME         | SIZE          | CONDITION | REMARKS       |
| AP  | 2    | Acer platanoides                   | Norway Maple        | 600-800mm DBH | POOR-GOOD | TO BE REMOVED |
| GT  | 1    | Gleditsia triacanthos var. inermis | Honey Locust        | 3x400mm DBH   | GOOD      | TO BE REMOVED |
| PN  | 1    | Pinus nigra                        | Austrian Pine       | 200mm DBH     | GOOD      | TO BE REMOVED |
| TO  | *    | Thuja occidentalis                 | Cedar Hedge (White) | 100-200mm DBH | GOOD      | SEE PLAN      |

LEGEND EXISTING TREE TO BE REMOVED EXISTING HEDGE TO REMAIN EXISTING HEDGE TO BE

REMOVED

PROPOSED DECIDUOUS

PROPOSED SHRUBS

PROPOSED 1.5m Ht.

PROPOSED PRECAST

CONCRETE PAVERS

PROPOSED PRECAST