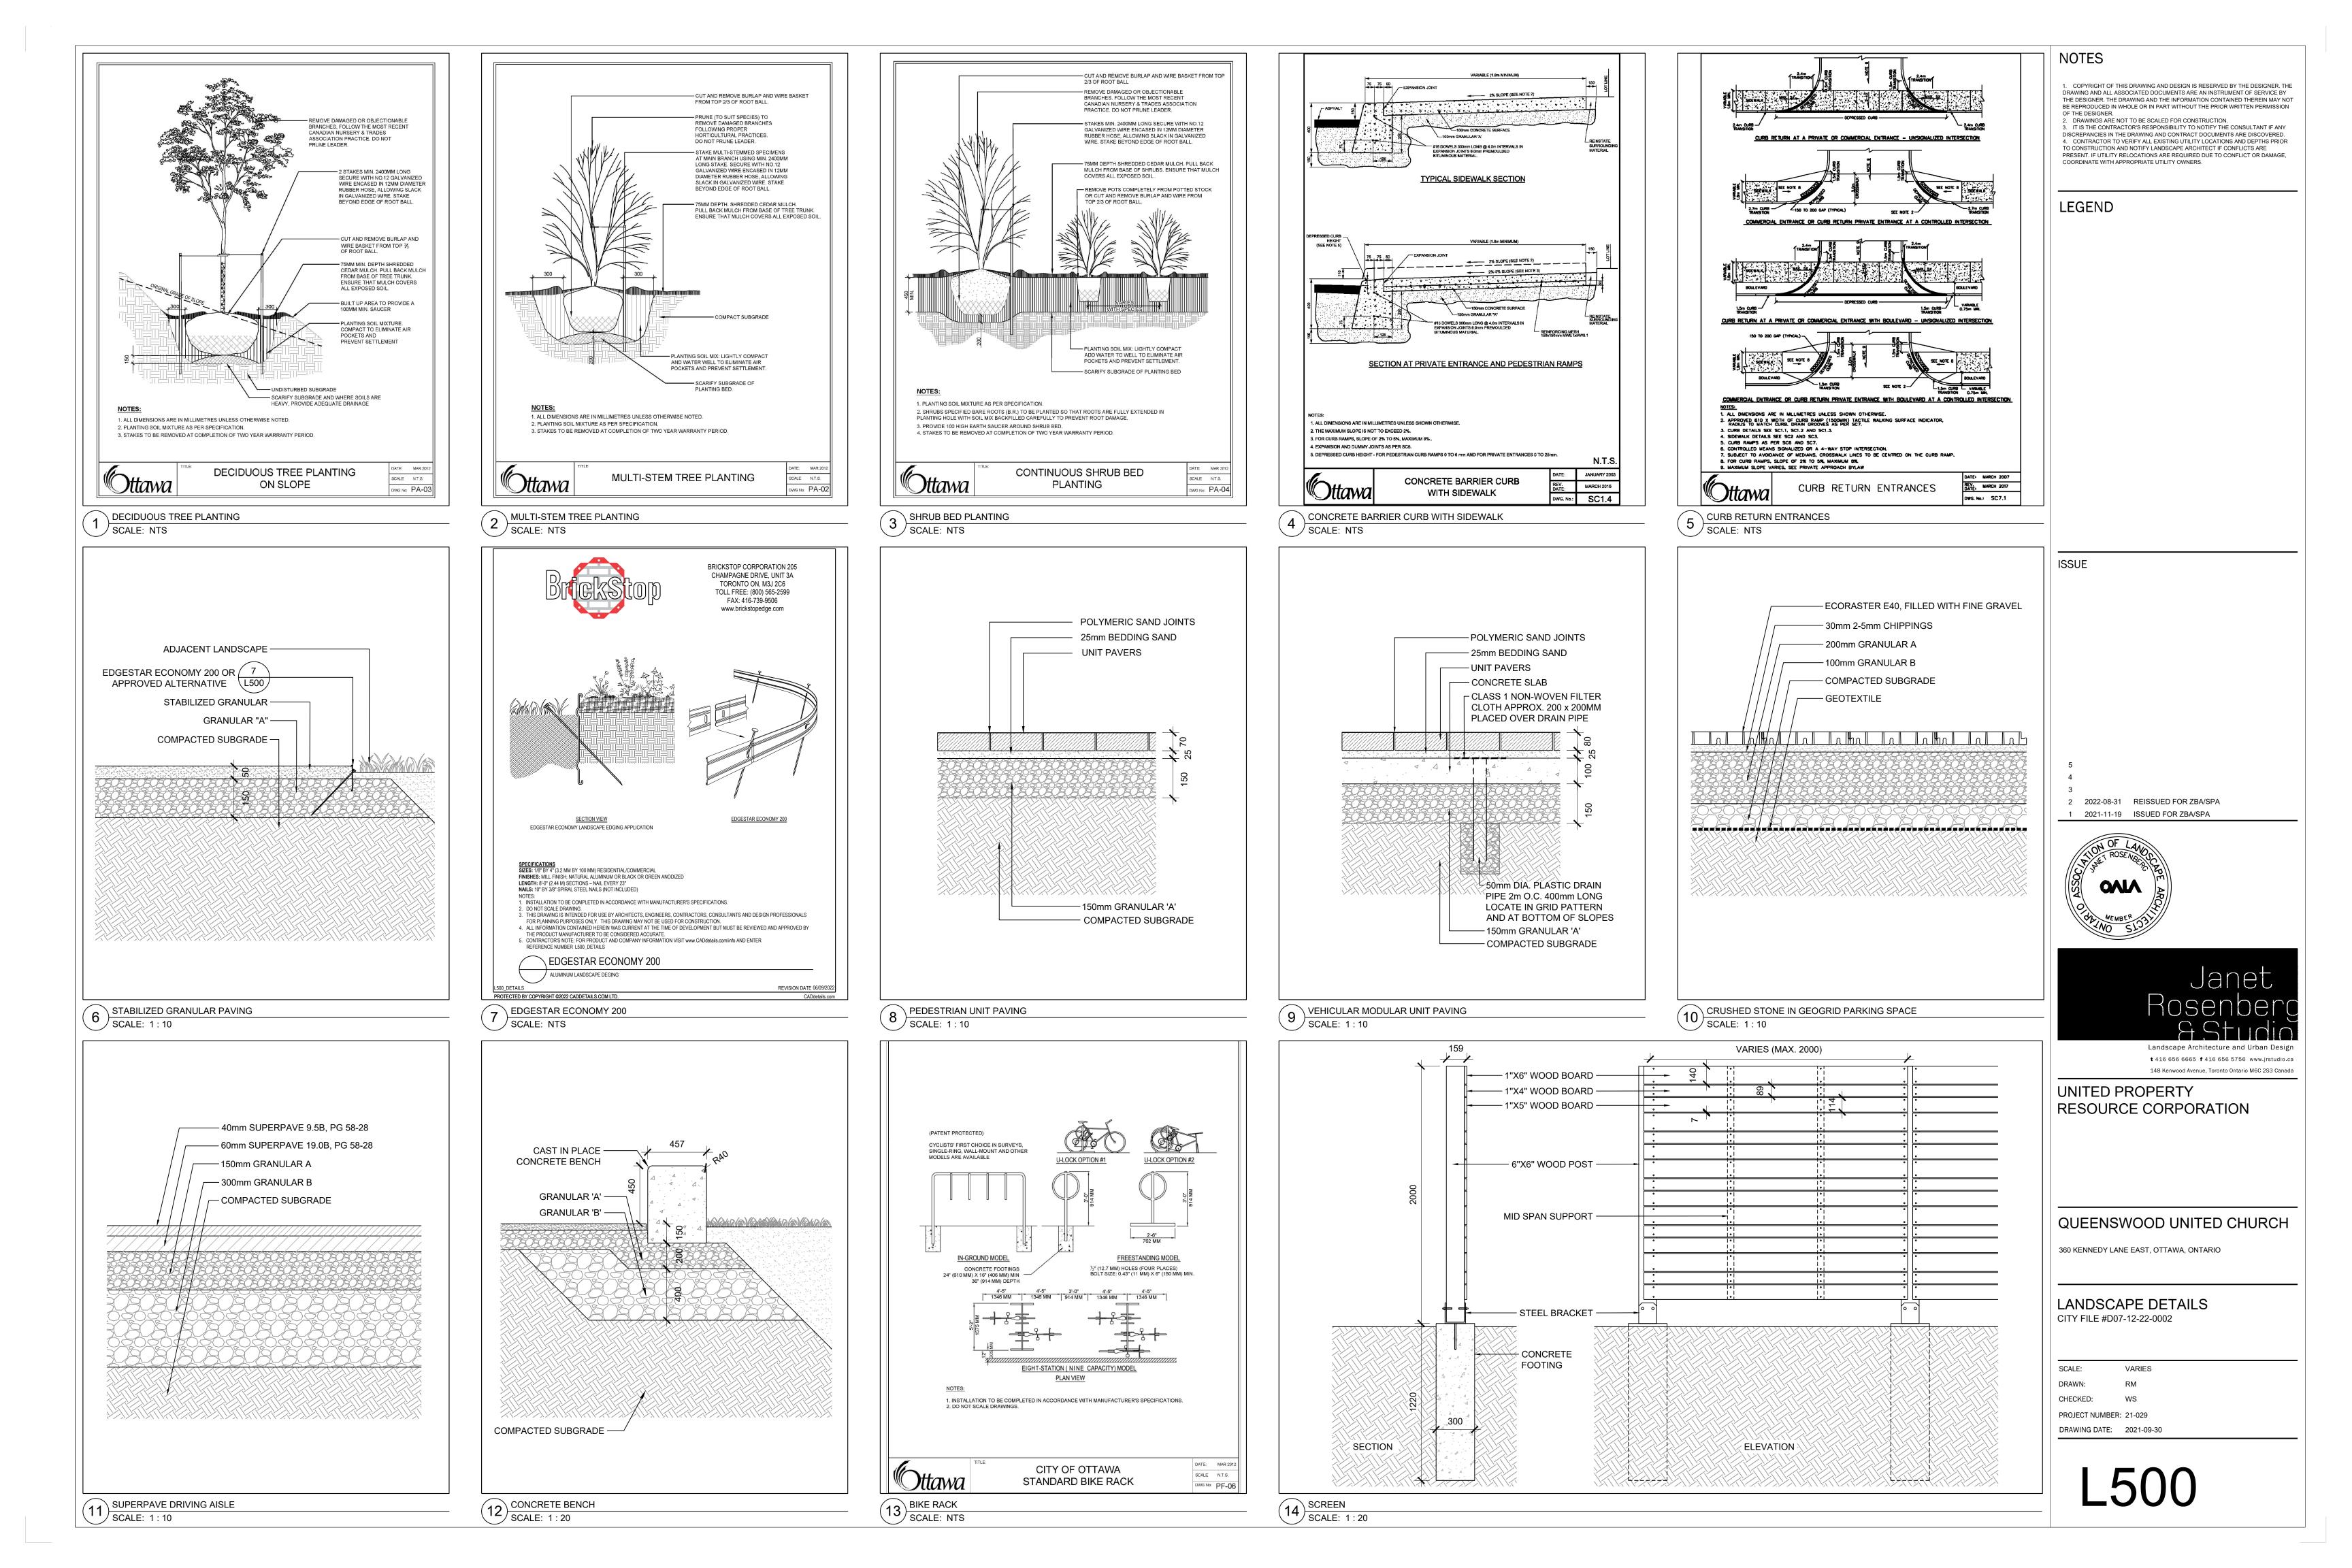

## DRAWING LIST

LOO1 TREE PRESERVATION PLAN

LOO2 COMPOSITE UTILITY LANDSCAPE PLAN

L100 LANDSCAPE LAYOUT PLAN

L200 GRADING PLAN

L300 PLANTING PLAN

L400 LANDSCAPE SECTIONS

L500 LANDSCAPE DETAILS

L501 LANDSCAPE DETAILS

1 RAISED CURB SCALE: 1:10

PLUSH CURB SCALE: 1:10

WIRE AND POST FENCE
SCALE: 1:10

NOTES

COPYRIGHT OF THIS DRAWING AND DESIGN IS RESERVED BY THE DESIGNER. THE DRAWING AND ALL ASSOCIATED DOCUMENTS ARE AN INSTRUMENT OF SERVICE BY THE DESIGNER. THE DRAWING AND THE INFORMATION CONTAINED THEREIN MAY NOT BE REPRODUCED IN WHOLE OR IN PART WITHOUT THE PRIOR WRITTEN PERMISSION OF THE DESIGNER.