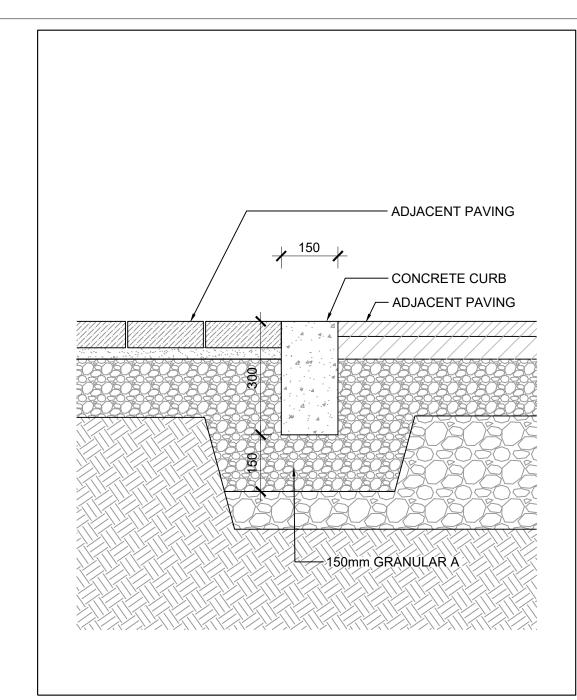

L501 LANDSCAPE DETAILS

1 RAISED CURB SCALE: 1:10

PLUSH CURB SCALE: 1:10

WIRE AND POST FENCE
SCALE: 1:10

NOTES

COPYRIGHT OF THIS DRAWING AND DESIGN IS RESERVED BY THE DESIGNER. THE DRAWING AND ALL ASSOCIATED DOCUMENTS ARE AN INSTRUMENT OF SERVICE BY THE DESIGNER. THE DRAWING AND THE INFORMATION CONTAINED THEREIN MAY NOT BE REPRODUCED IN WHOLE OR IN PART WITHOUT THE PRIOR WRITTEN PERMISSION OF THE DESIGNER.