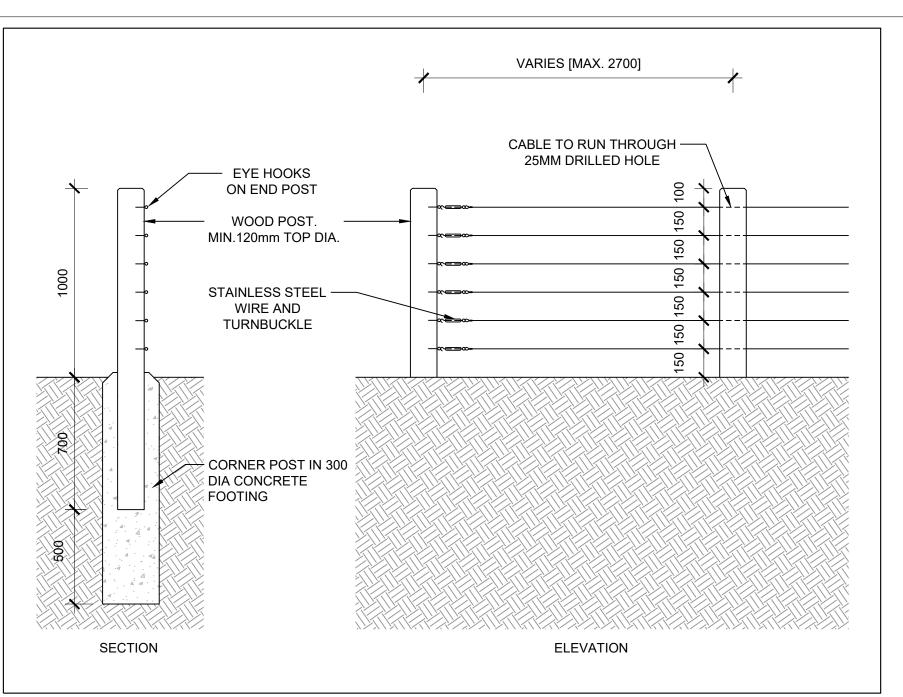

L501 LANDSCAPE DETAILS

1 RAISED CURB SCALE: 1:10

PLUSH CURB SCALE: 1:10

WIRE AND POST FENCE
SCALE: 1:10

NOTES

COPYRIGHT OF THIS DRAWING AND DESIGN IS RESERVED BY THE DESIGNER. THE DRAWING AND ALL ASSOCIATED DOCUMENTS ARE AN INSTRUMENT OF SERVICE BY THE DESIGNER. THE DRAWING AND THE INFORMATION CONTAINED THEREIN MAY NOT BE REPRODUCED IN WHOLE OR IN PART WITHOUT THE PRIOR WRITTEN PERMISSION OF THE DESIGNER.