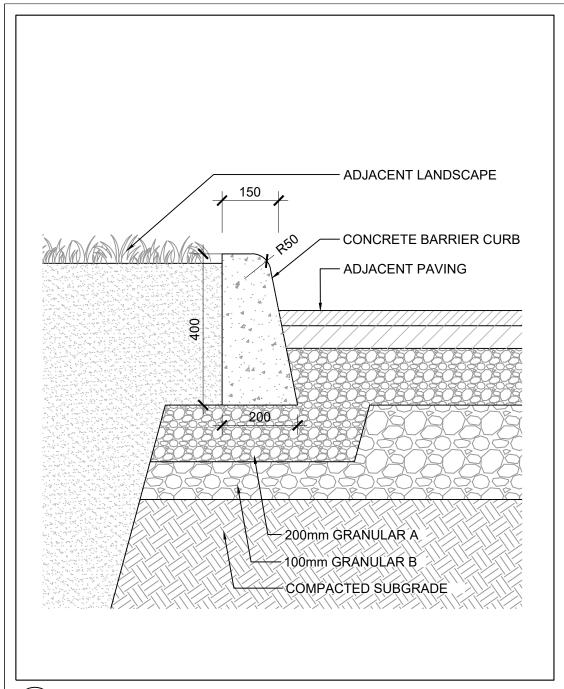

L501 LANDSCAPE DETAILS

1 RAISED CURB SCALE: 1:10

PLUSH CURB SCALE: 1:10

WIRE AND POST FENCE
SCALE: 1:10

NOTES

COPYRIGHT OF THIS DRAWING AND DESIGN IS RESERVED BY THE DESIGNER. THE DRAWING AND ALL ASSOCIATED DOCUMENTS ARE AN INSTRUMENT OF SERVICE BY THE DESIGNER. THE DRAWING AND THE INFORMATION CONTAINED THEREIN MAY NOT BE REPRODUCED IN WHOLE OR IN PART WITHOUT THE PRIOR WRITTEN PERMISSION OF THE DESIGNER.