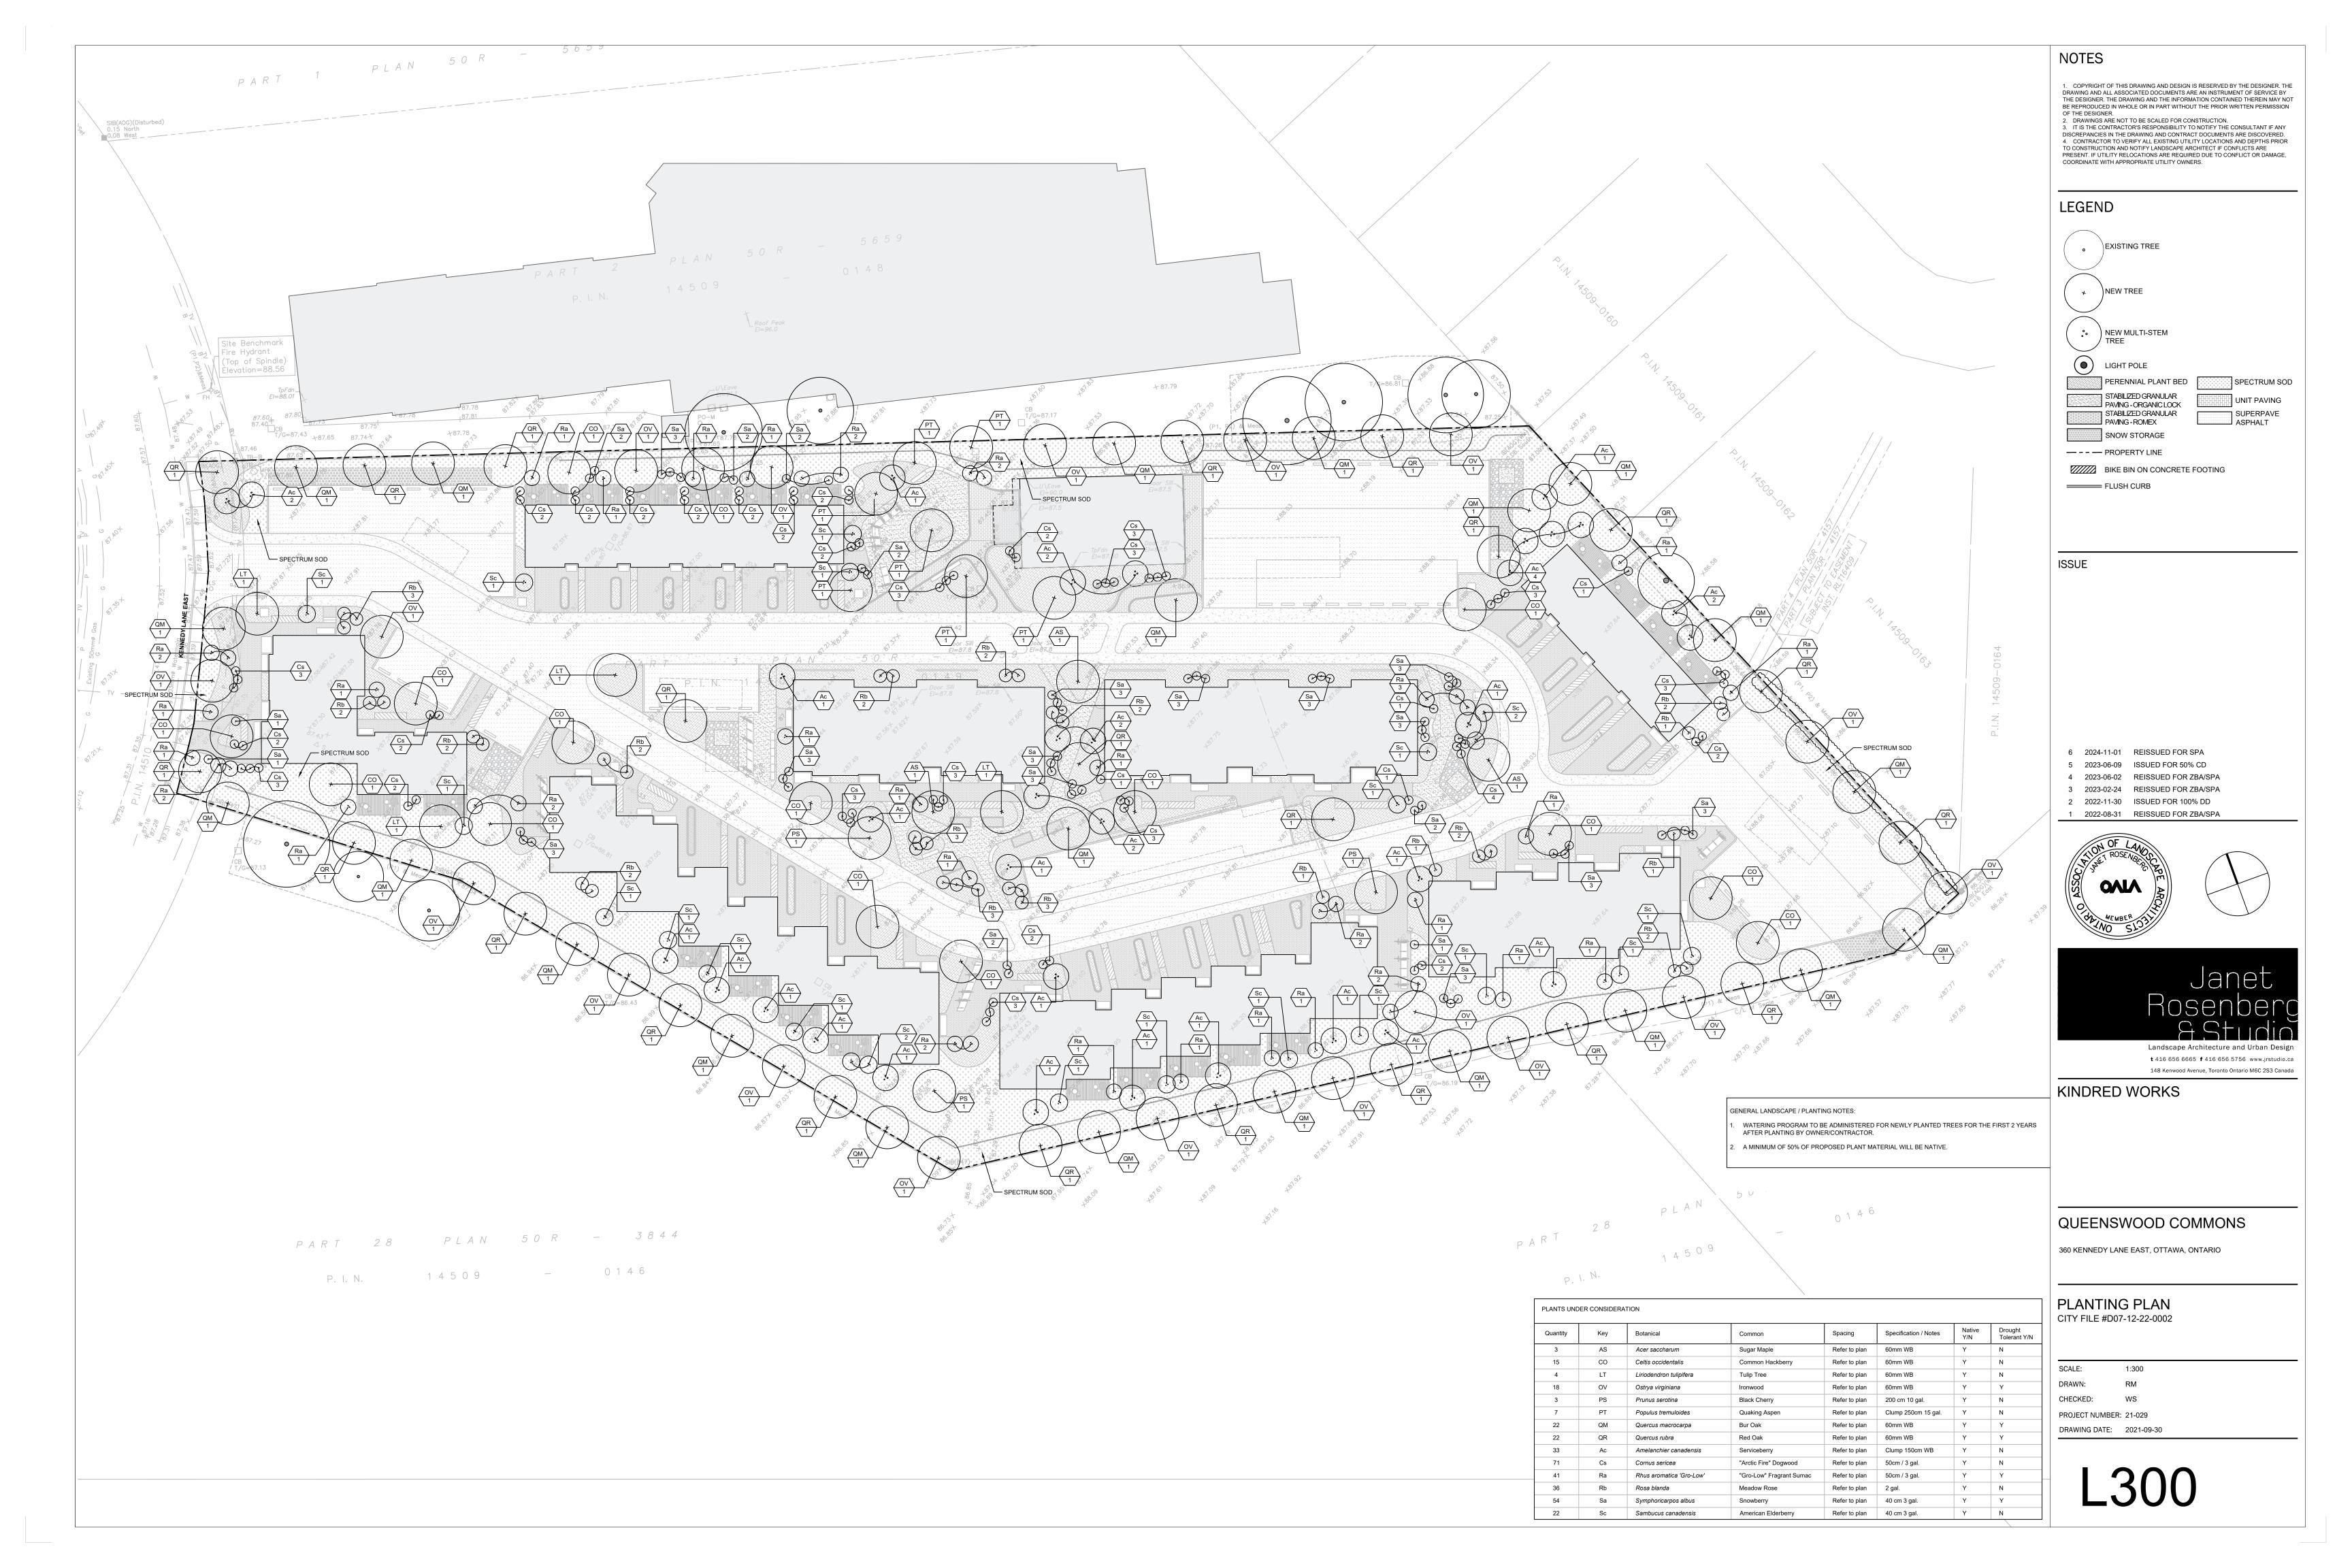

## DRAWING LIST

LO01 TREE PRESERVATION PLAN
LO02 COMPOSITE UTILITY LANDSCAPE PLAN
LO03 LANDSCAPE LIGHTING PLAN
L100 LANDSCAPE LAYOUT PLAN
L200 GRADING PLAN
L300 PLANTING PLAN
L400-401 LANDSCAPE SECTIONS

L500-503 LANDSCAPE DETAILS

ISSUE

6 2024-11-01 REISSUED FOR SPA 5 2023-06-09 ISSUED FOR 50% CD 4 2023-06-02 REISSUED FOR ZBA/SPA

3 2023-02-24 REISSUED FOR ZBA/SPA 2 2022-11-30 ISSUED FOR 100% DD 1 2022-08-31 REISSUED FOR ZBA/SPA

148 Kenwood Avenue, Toronto Ontario M6C 2S3 Canada

KINDRED WORKS

QUEENSWOOD COMMONS

360 KENNEDY LANE EAST, OTTAWA, ONTARIO

LANDSCAPE SECTIONS
CITY FILE #D07-12-22-0002

SCALE: CHECKED: PROJECT NUMBER: 21-029 DRAWING DATE: 2021-09-30