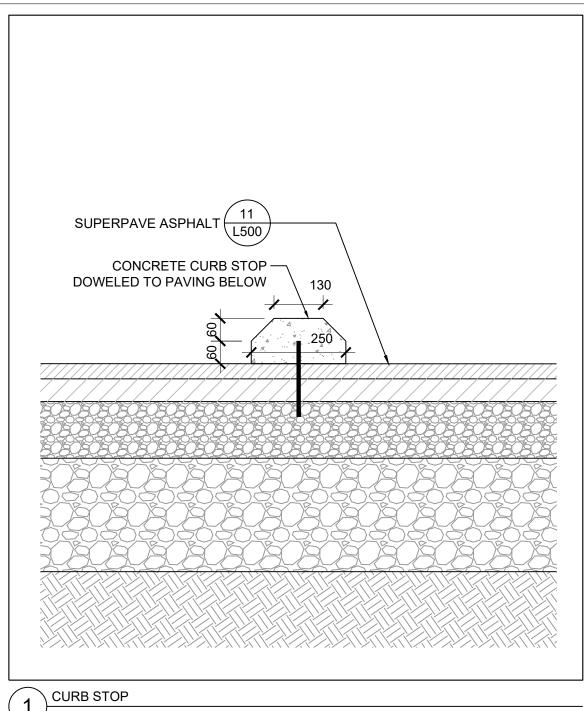

LEGEND

ISSUE

7 2024-11-01 REISSUED FOR SPA
6 2023-06-09 ISSUED FOR 50% CD
5 2023-06-02 REISSUED FOR ZBA/SPA
4 2023-02-24 REISSUED FOR ZBA/SPA
3 2022-11-30 ISSUED FOR 100% DD
2 2022-08-31 REISSUED FOR ZBA/SPA

1 2021-11-19 ISSUED FOR ZBA/SPA

148 Kenwood Avenue, Toronto Ontario M6C 2S3 Canada

KINDRED WORKS

QUEENSWOOD COMMONS

360 KENNEDY LANE EAST, OTTAWA, ONTARIO

LANDSCAPE DETAILS
CITY FILE #D07-12-22-0002

SCALE: VARIES

DRAWN: RM

CHECKED: WS

PROJECT NUMBER: 21-029

DRAWING DATE: 2021-09-30

SCALE: 1:10

2 CONCRETE BENCH SCALE: NTS

NOTES

COPYRIGHT OF THIS DRAWING AND DESIGN IS RESERVED BY THE DESIGNER. THE DRAWING AND ALL ASSOCIATED DOCUMENTS ARE AN INSTRUMENT OF SERVICE BY THE DESIGNER. THE DRAWING AND THE INFORMATION CONTAINED THEREIN MAY NOT BE REPRODUCED IN WHOLE OR IN PART WITHOUT THE PRIOR WRITTEN PERMISSION OF THE DESIGNER.