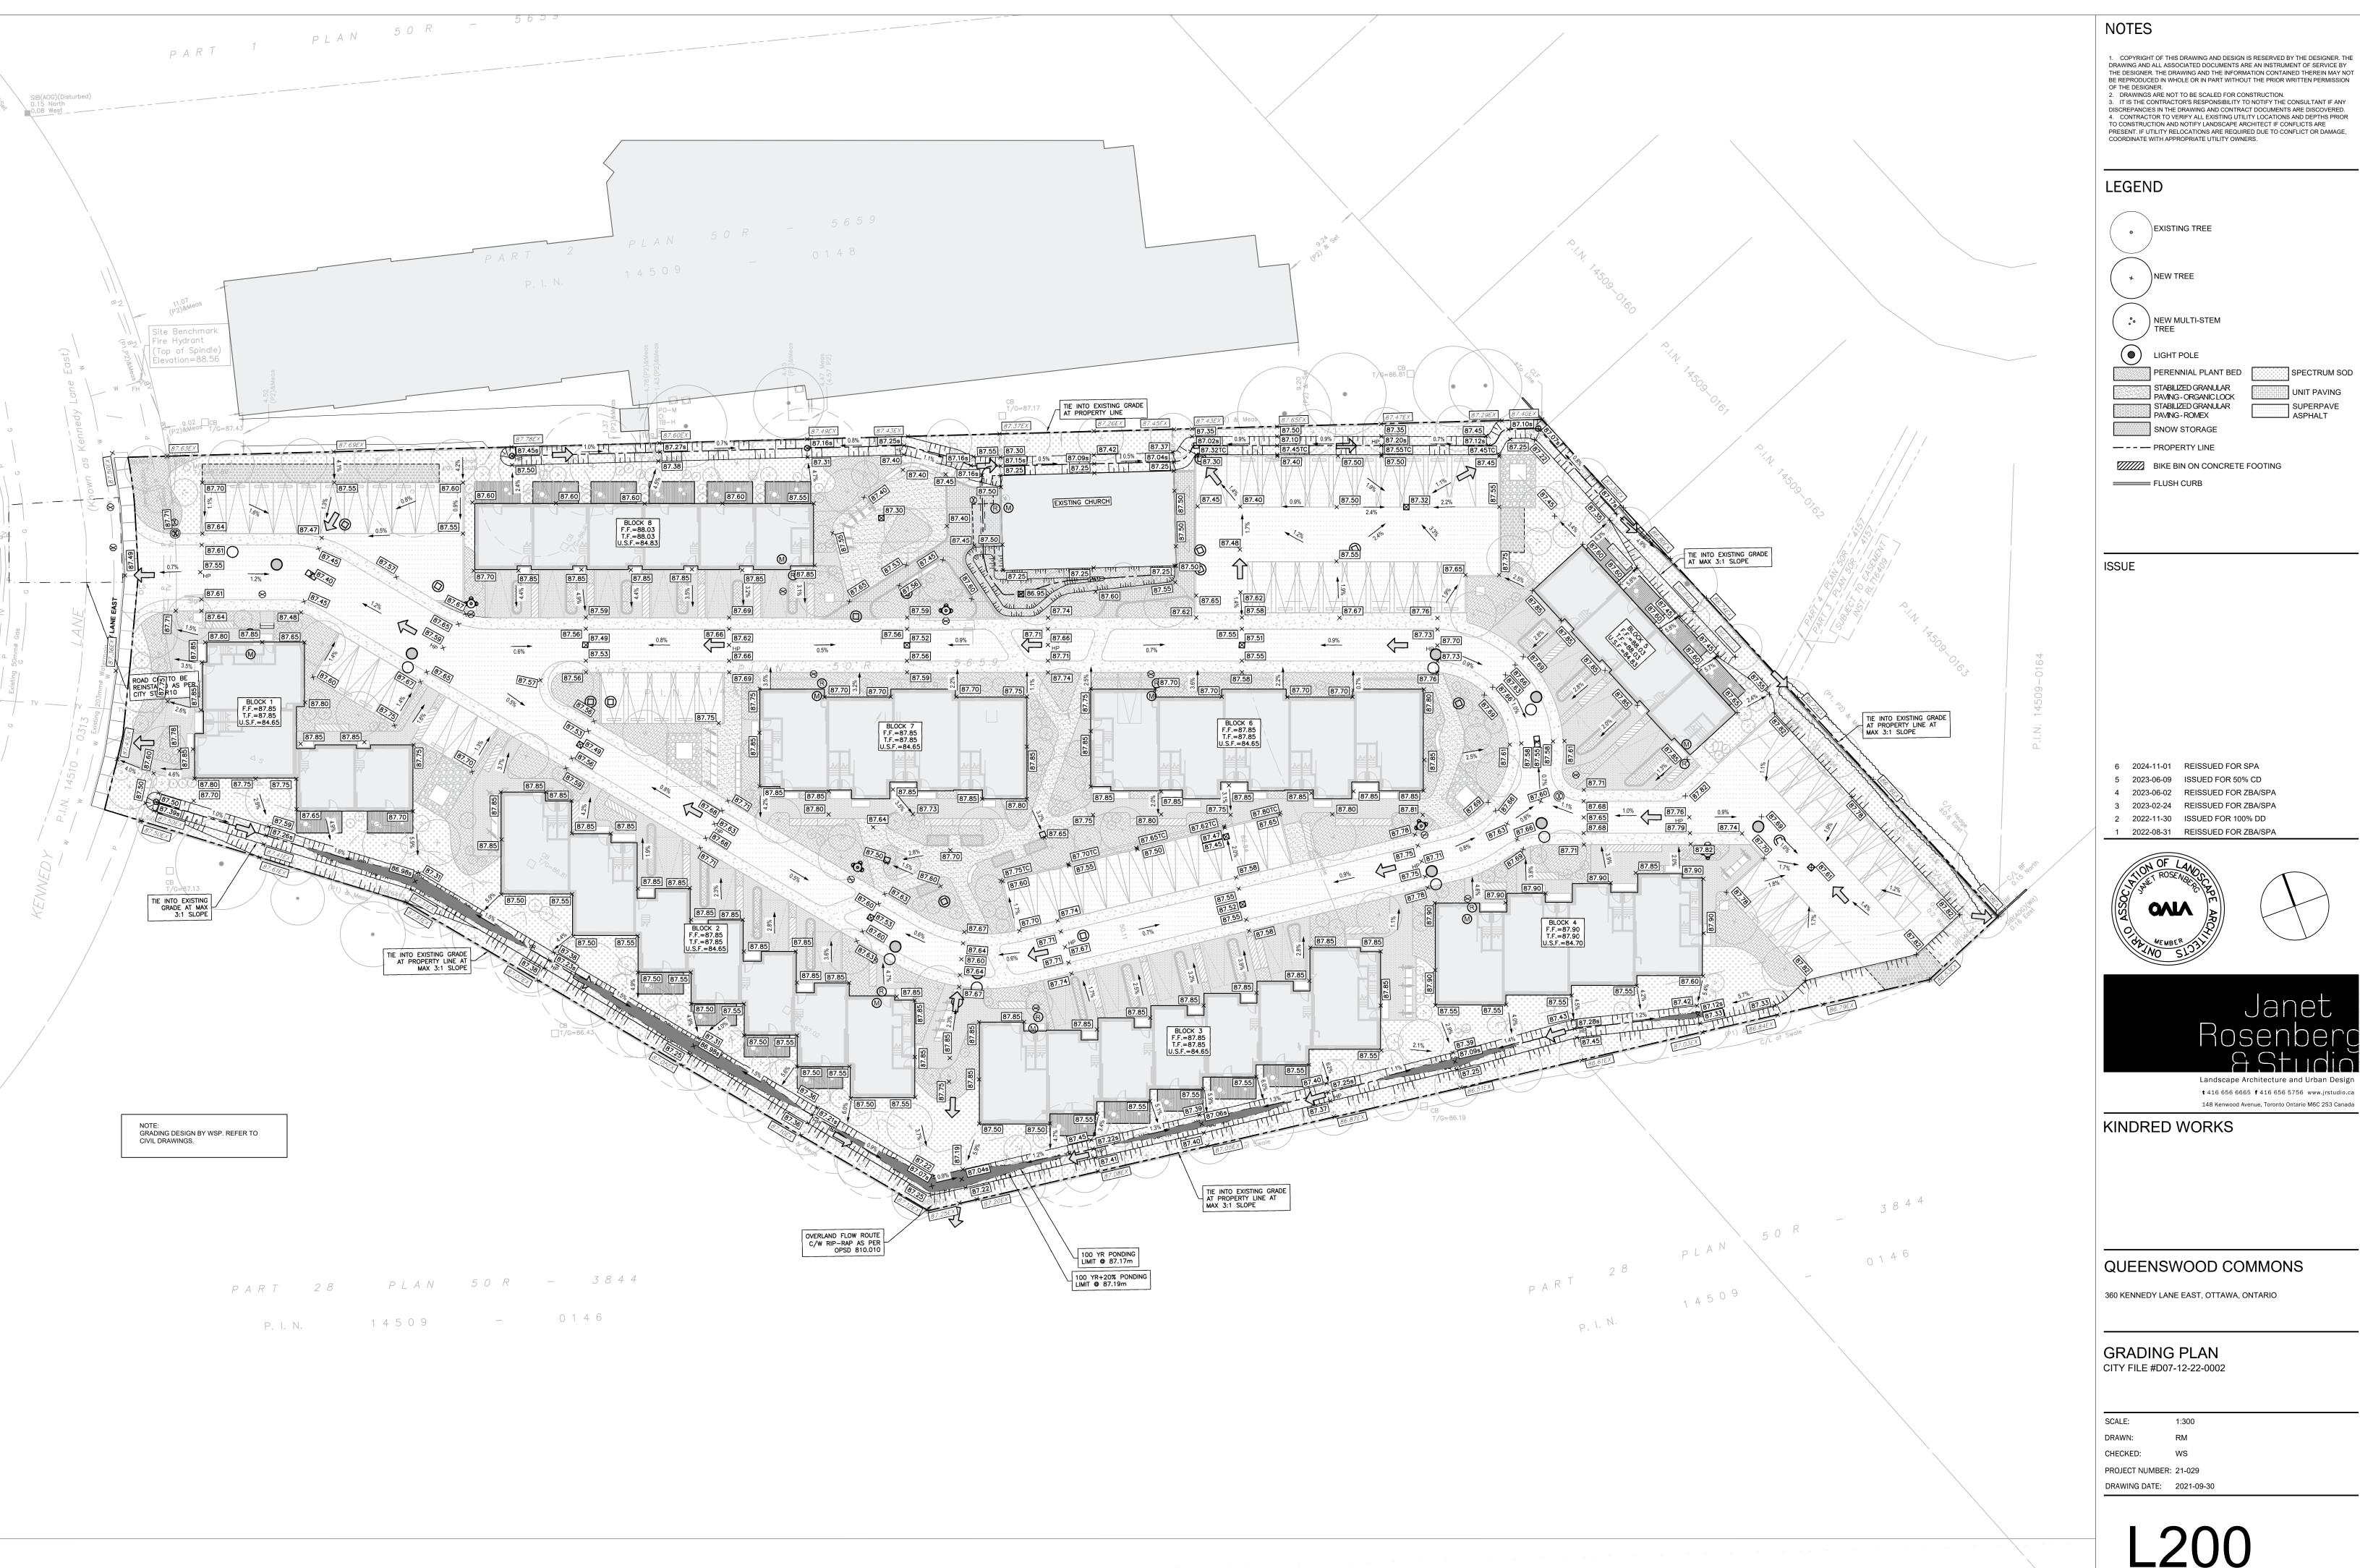

## DRAWING LIST

LO01 TREE PRESERVATION PLAN
LO02 COMPOSITE UTILITY LANDSCAPE PLAN
LO03 LANDSCAPE LIGHTING PLAN
L100 LANDSCAPE LAYOUT PLAN
L200 GRADING PLAN
L300 PLANTING PLAN
L400-401 LANDSCAPE SECTIONS

L500-503 LANDSCAPE DETAILS

ISSUE

6 2024-11-01 REISSUED FOR SPA 5 2023-06-09 ISSUED FOR 50% CD 4 2023-06-02 REISSUED FOR ZBA/SPA

3 2023-02-24 REISSUED FOR ZBA/SPA 2 2022-11-30 ISSUED FOR 100% DD 1 2022-08-31 REISSUED FOR ZBA/SPA

148 Kenwood Avenue, Toronto Ontario M6C 2S3 Canada

KINDRED WORKS

QUEENSWOOD COMMONS

360 KENNEDY LANE EAST, OTTAWA, ONTARIO

LANDSCAPE SECTIONS
CITY FILE #D07-12-22-0002

SCALE: CHECKED: PROJECT NUMBER: 21-029 DRAWING DATE: 2021-09-30