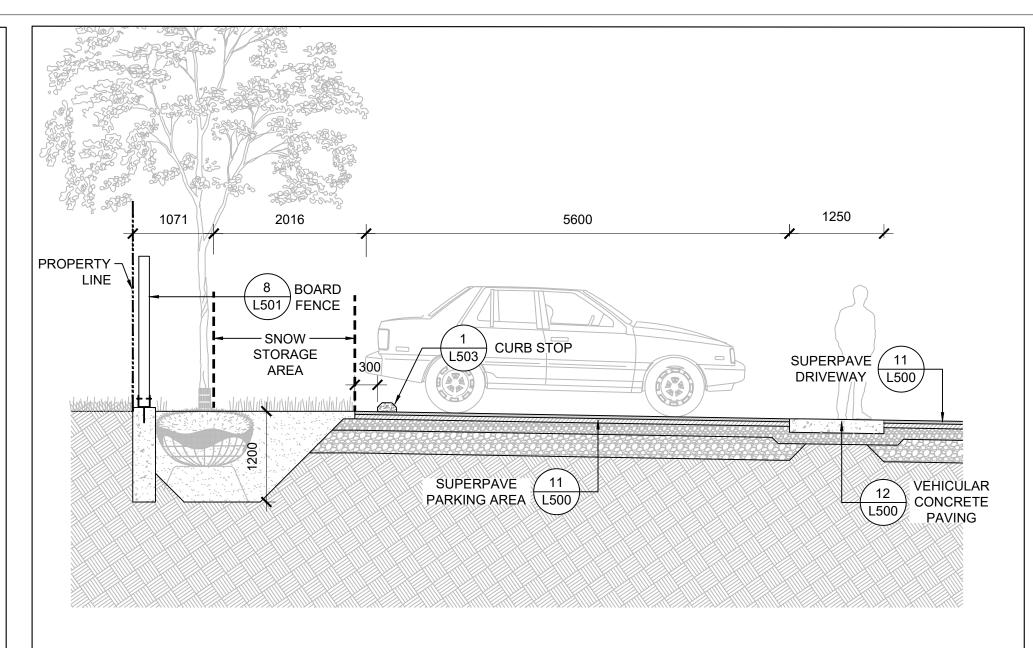

148 Kenwood Avenue, Toronto Ontario M6C 2S3 Canada

KINDRED WORKS

QUEENSWOOD COMMONS

360 KENNEDY LANE EAST, OTTAWA, ONTARIO

LANDSCAPE SECTIONS
CITY FILE #D07-12-22-0002

SCALE: CHECKED: PROJECT NUMBER: 21-029 DRAWING DATE: 2021-09-30

KINDRED WORKS

QUEENSWOOD COMMONS

360 KENNEDY LANE EAST, OTTAWA, ONTARIO

LANDSCAPE SECTIONS
CITY FILE #D07-12-22-0002

SCALE: 1:50

DRAWN: RM

CHECKED: WS

PROJECT NUMBER: 21-029