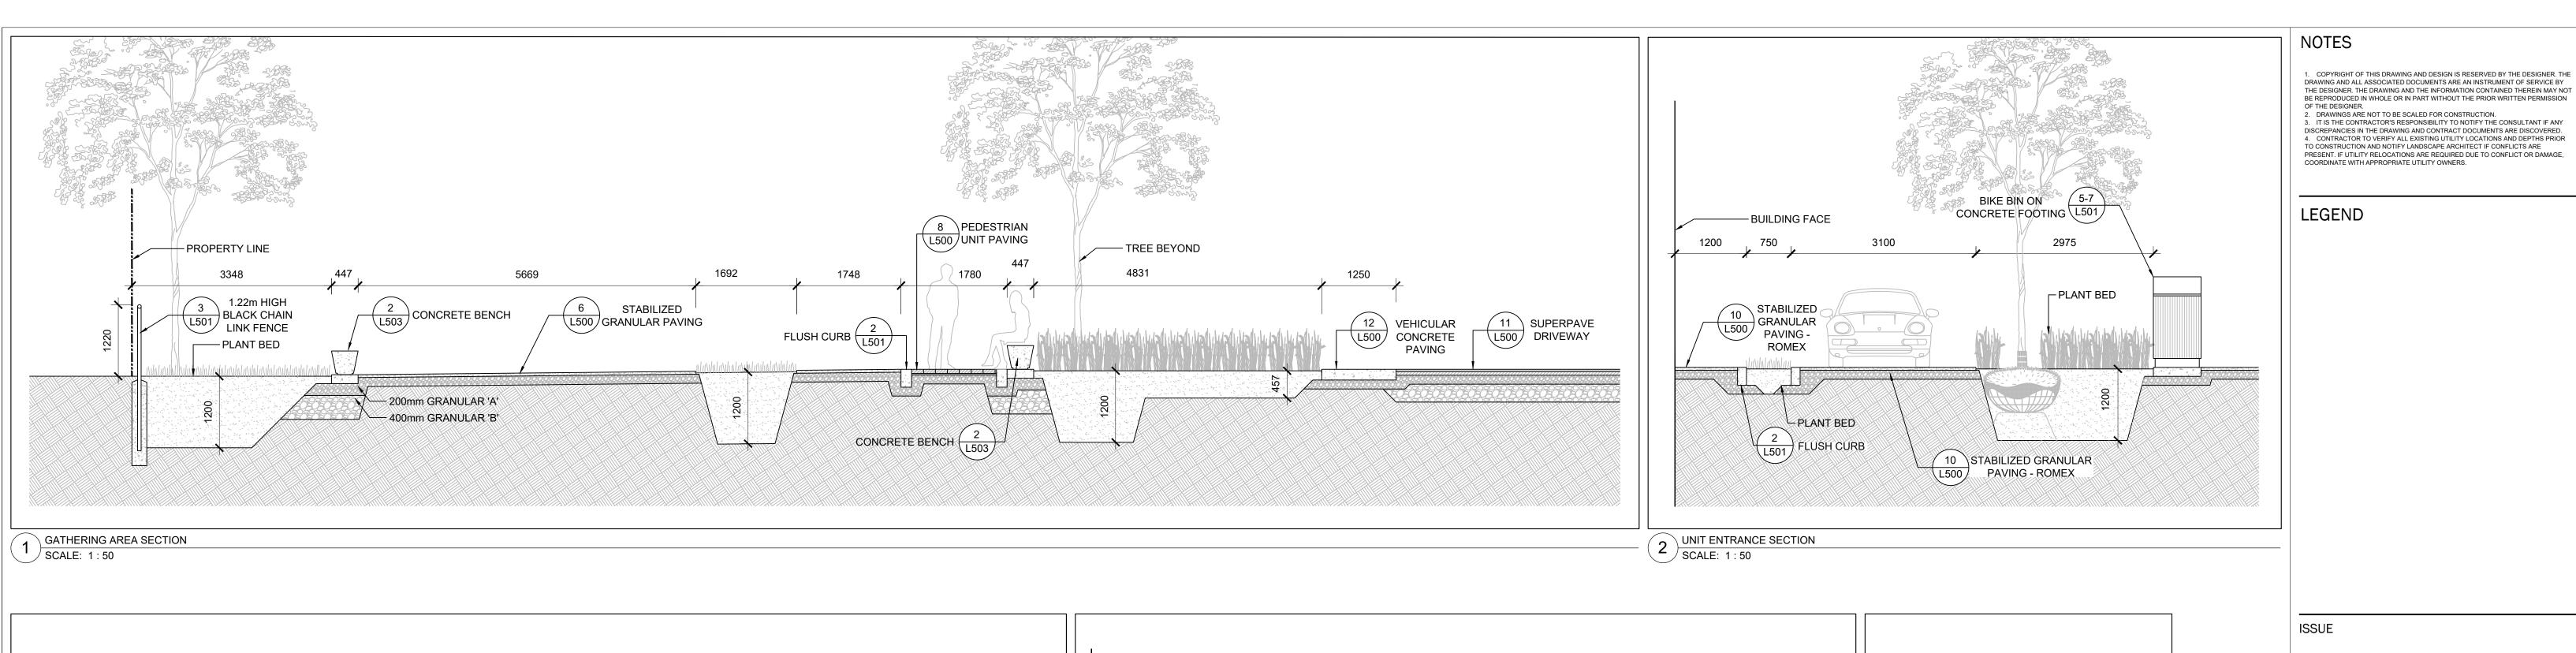

## DRAWING LIST

LO01 TREE PRESERVATION PLAN
LO02 COMPOSITE UTILITY LANDSCAPE PLAN
LO03 LANDSCAPE LIGHTING PLAN
L100 LANDSCAPE LAYOUT PLAN
L200 GRADING PLAN
L300 PLANTING PLAN
L400-401 LANDSCAPE SECTIONS

L500-503 LANDSCAPE DETAILS

ISSUE

6 2024-11-01 REISSUED FOR SPA 5 2023-06-09 ISSUED FOR 50% CD 4 2023-06-02 REISSUED FOR ZBA/SPA

3 2023-02-24 REISSUED FOR ZBA/SPA 2 2022-11-30 ISSUED FOR 100% DD 1 2022-08-31 REISSUED FOR ZBA/SPA

148 Kenwood Avenue, Toronto Ontario M6C 2S3 Canada

KINDRED WORKS

QUEENSWOOD COMMONS

360 KENNEDY LANE EAST, OTTAWA, ONTARIO

LANDSCAPE SECTIONS
CITY FILE #D07-12-22-0002

SCALE: CHECKED: PROJECT NUMBER: 21-029 DRAWING DATE: 2021-09-30

PATIO SECTION
SCALE: 1:50

SCALE: 1:50

NOTES

1. COPYRIGHT OF THIS DRAWING AND DESIGN IS RESERVED BY THE DESIGNER. THE DRAWING AND ALL ASSOCIATED DOCUMENTS ARE AN INSTRUMENT OF SERVICE BY THE DESIGNER. THE DRAWING AND THE INFORMATION CONTAINED THEREIN MAY NOT BE REPRODUCED IN WHOLE OR IN PART WITHOUT THE PRIOR WRITTEN PERMISSION OF THE DESIGNER.