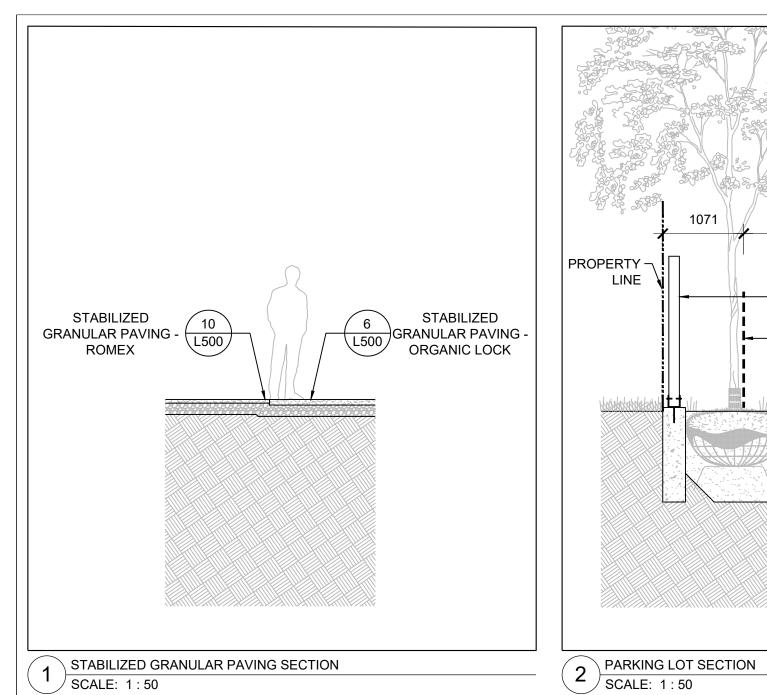

1 2021-11-19 ISSUED FOR ZBA/SPA

148 Kenwood Avenue, Toronto Ontario M6C 2S3 Canada

KINDRED WORKS

QUEENSWOOD COMMONS

360 KENNEDY LANE EAST, OTTAWA, ONTARIO

LANDSCAPE DETAILS
CITY FILE #D07-12-22-0002

SCALE: VARIES

DRAWN: RM

CHECKED: WS

PROJECT NUMBER: 21-029

DRAWING DATE: 2021-09-30

SCALE: 1:10

2 CONCRETE BENCH SCALE: NTS

NOTES

COPYRIGHT OF THIS DRAWING AND DESIGN IS RESERVED BY THE DESIGNER. THE DRAWING AND ALL ASSOCIATED DOCUMENTS ARE AN INSTRUMENT OF SERVICE BY THE DESIGNER. THE DRAWING AND THE INFORMATION CONTAINED THEREIN MAY NOT BE REPRODUCED IN WHOLE OR IN PART WITHOUT THE PRIOR WRITTEN PERMISSION OF THE DESIGNER.