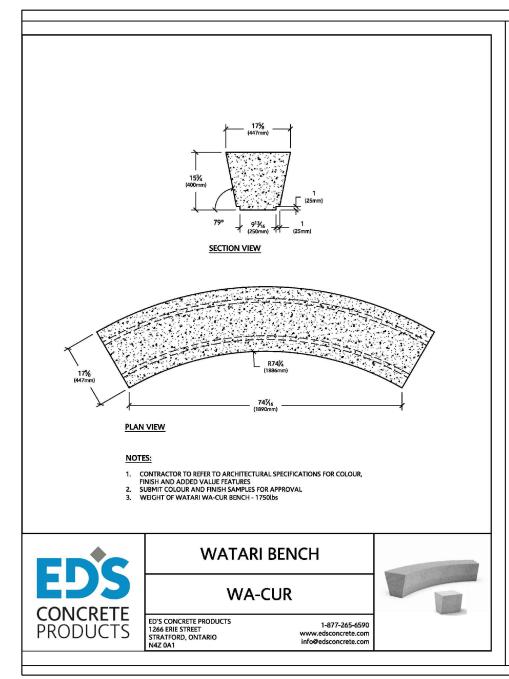

DRAWN: RM

CHECKED: WS

PROJECT NUMBER: 21-029

DRAWING DATE: 2021-09-30

SCALE: 1:10

2 CONCRETE BENCH SCALE: NTS

NOTES

COPYRIGHT OF THIS DRAWING AND DESIGN IS RESERVED BY THE DESIGNER. THE DRAWING AND ALL ASSOCIATED DOCUMENTS ARE AN INSTRUMENT OF SERVICE BY THE DESIGNER. THE DRAWING AND THE INFORMATION CONTAINED THEREIN MAY NOT BE REPRODUCED IN WHOLE OR IN PART WITHOUT THE PRIOR WRITTEN PERMISSION OF THE DESIGNER.