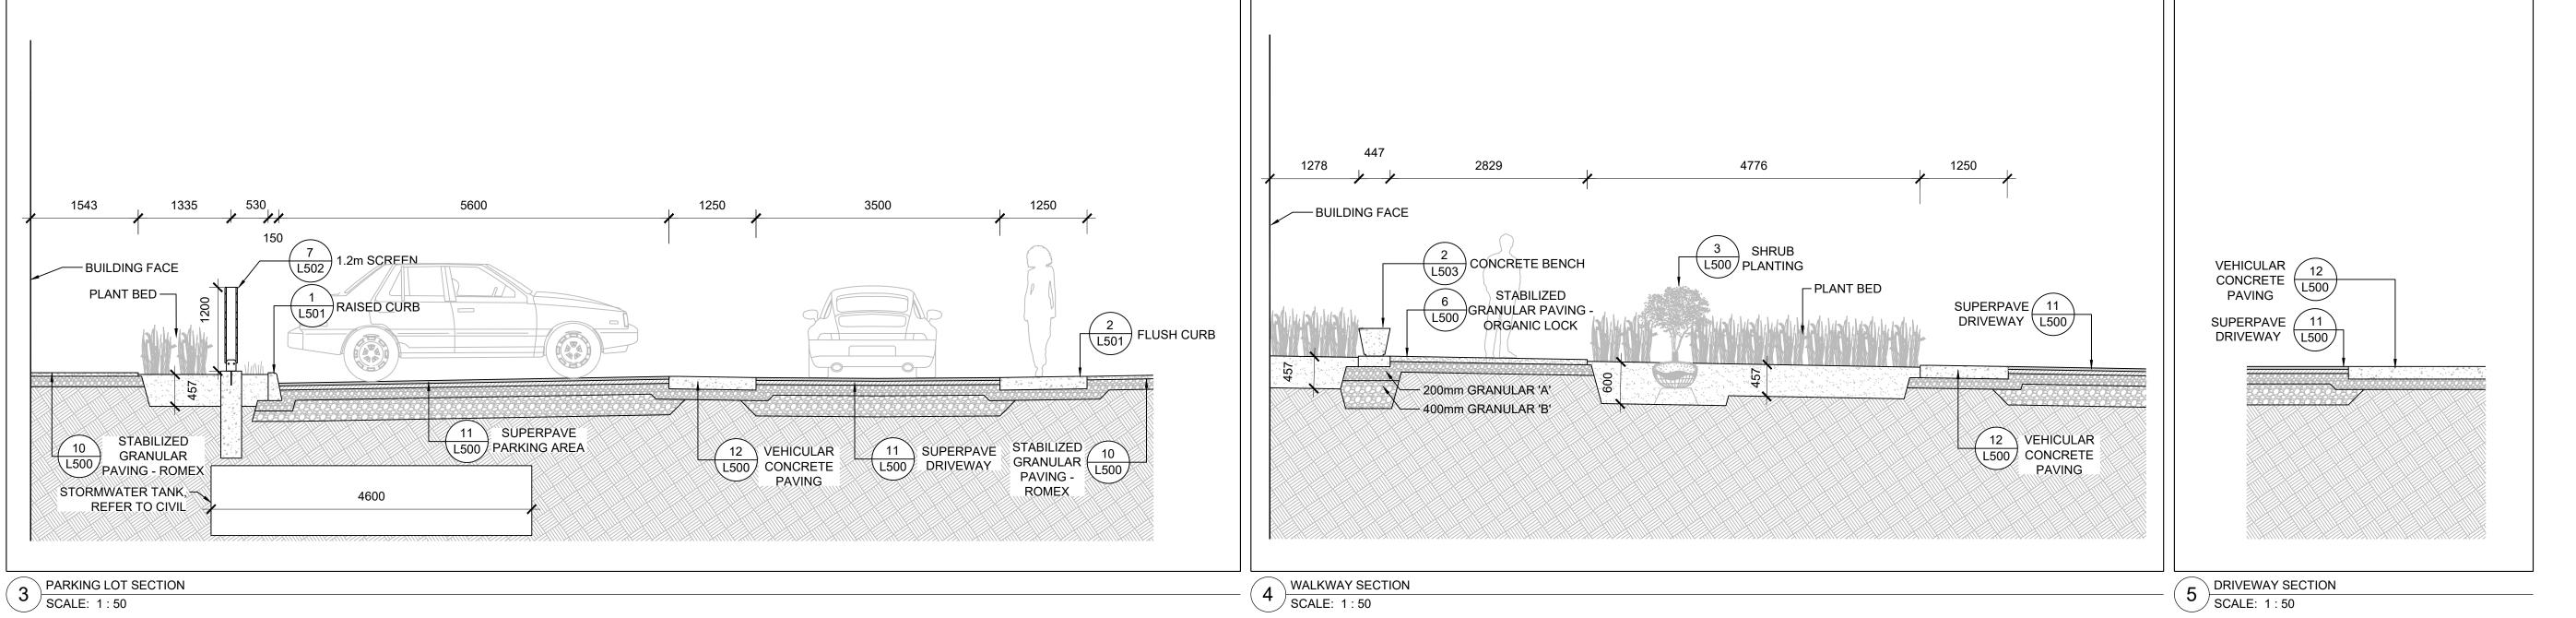

## DRAWING LIST

LO01 TREE PRESERVATION PLAN
LO02 COMPOSITE UTILITY LANDSCAPE PLAN
LO03 LANDSCAPE LIGHTING PLAN
L100 LANDSCAPE LAYOUT PLAN
L200 GRADING PLAN
L300 PLANTING PLAN
L400-401 LANDSCAPE SECTIONS

L500-503 LANDSCAPE DETAILS

ISSUE

6 2024-11-01 REISSUED FOR SPA 5 2023-06-09 ISSUED FOR 50% CD 4 2023-06-02 REISSUED FOR ZBA/SPA

3 2023-02-24 REISSUED FOR ZBA/SPA 2 2022-11-30 ISSUED FOR 100% DD 1 2022-08-31 REISSUED FOR ZBA/SPA

148 Kenwood Avenue, Toronto Ontario M6C 2S3 Canada

KINDRED WORKS

QUEENSWOOD COMMONS

360 KENNEDY LANE EAST, OTTAWA, ONTARIO

LANDSCAPE SECTIONS
CITY FILE #D07-12-22-0002

SCALE: CHECKED: PROJECT NUMBER: 21-029 DRAWING DATE: 2021-09-30

PATIO SECTION
SCALE: 1:50

SCALE: 1:50

NOTES

1. COPYRIGHT OF THIS DRAWING AND DESIGN IS RESERVED BY THE DESIGNER. THE DRAWING AND ALL ASSOCIATED DOCUMENTS ARE AN INSTRUMENT OF SERVICE BY THE DESIGNER. THE DRAWING AND THE INFORMATION CONTAINED THEREIN MAY NOT BE REPRODUCED IN WHOLE OR IN PART WITHOUT THE PRIOR WRITTEN PERMISSION OF THE DESIGNER.