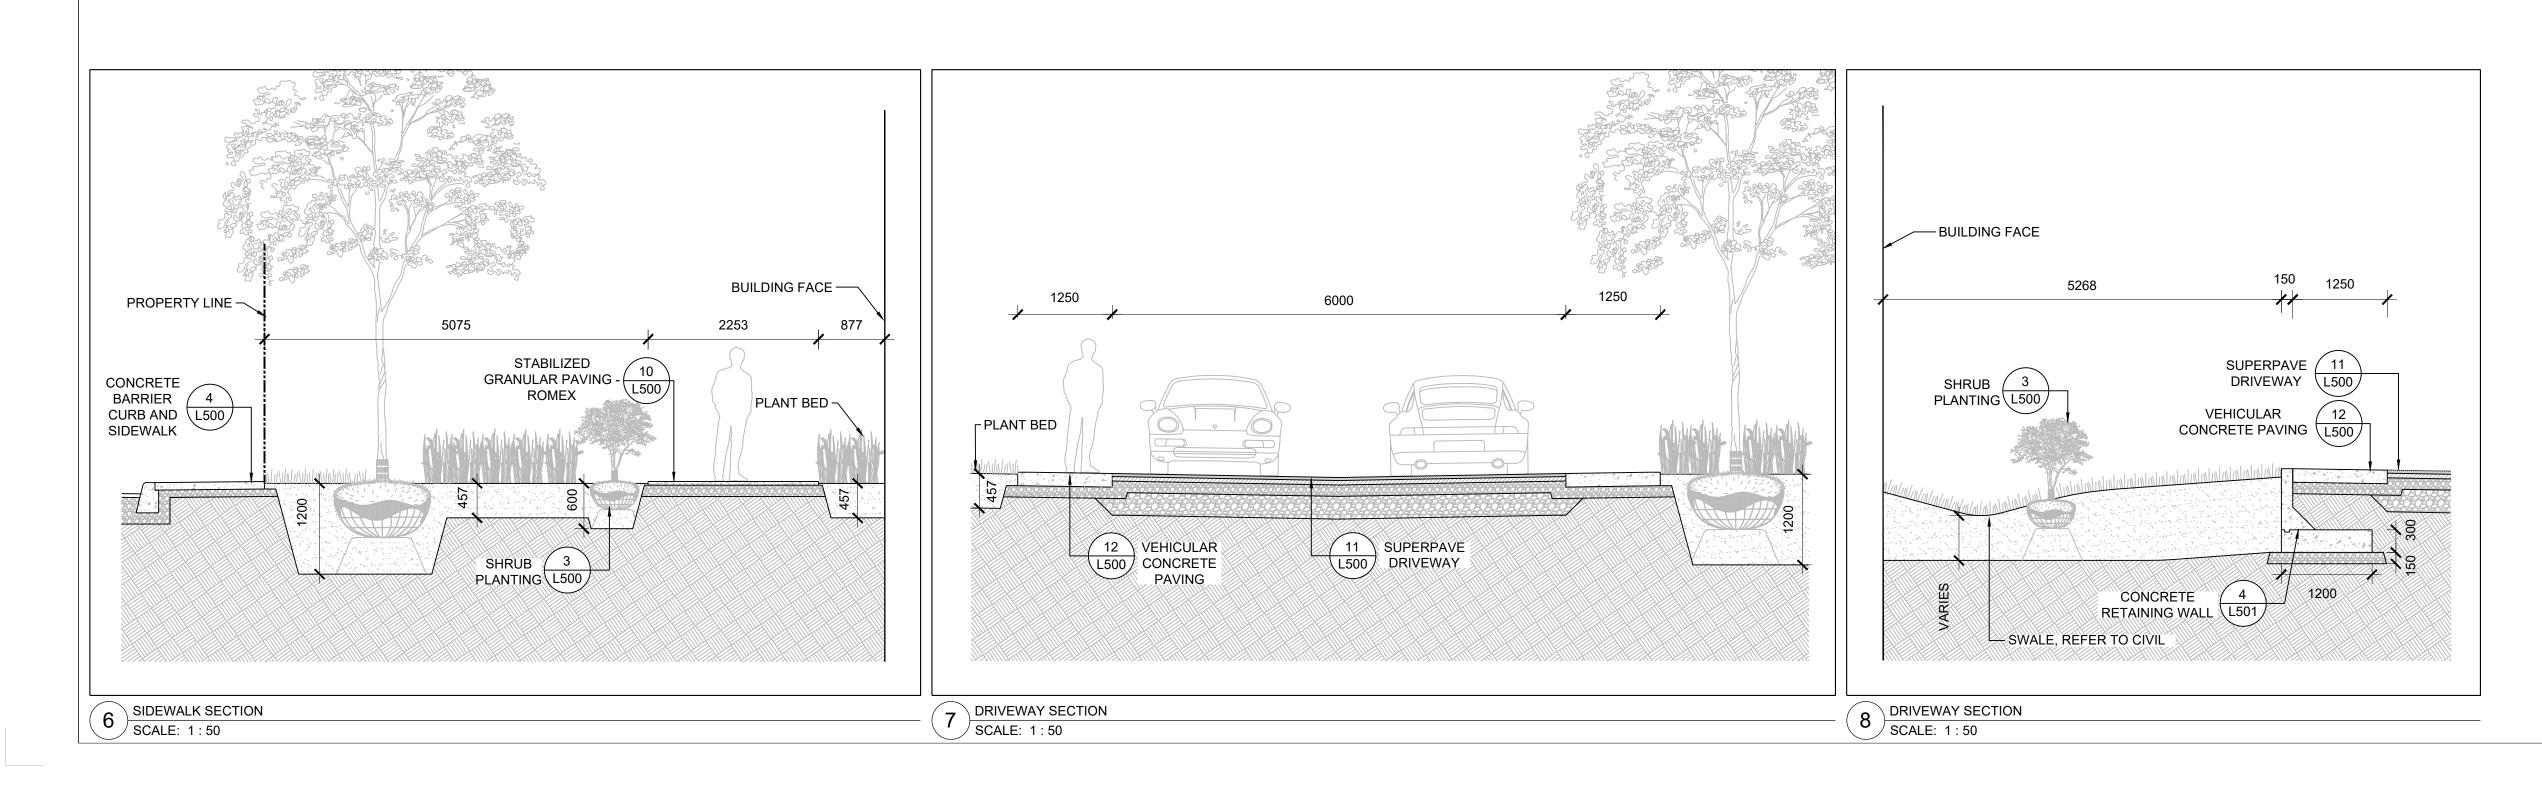

148 Kenwood Avenue, Toronto Ontario M6C 2S3 Canada

KINDRED WORKS

QUEENSWOOD COMMONS

360 KENNEDY LANE EAST, OTTAWA, ONTARIO

LANDSCAPE SECTIONS
CITY FILE #D07-12-22-0002

SCALE: CHECKED: PROJECT NUMBER: 21-029 DRAWING DATE: 2021-09-30

KINDRED WORKS

QUEENSWOOD COMMONS

360 KENNEDY LANE EAST, OTTAWA, ONTARIO

LANDSCAPE SECTIONS
CITY FILE #D07-12-22-0002

SCALE: 1:50

DRAWN: RM

CHECKED: WS

PROJECT NUMBER: 21-029