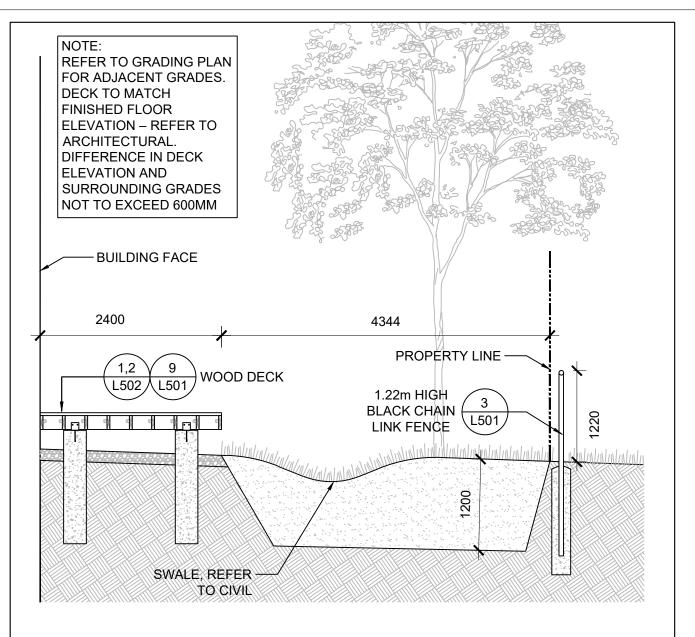

148 Kenwood Avenue, Toronto Ontario M6C 2S3 Canada

KINDRED WORKS

QUEENSWOOD COMMONS

360 KENNEDY LANE EAST, OTTAWA, ONTARIO

LANDSCAPE SECTIONS
CITY FILE #D07-12-22-0002

SCALE: CHECKED: PROJECT NUMBER: 21-029 DRAWING DATE: 2021-09-30

KINDRED WORKS

QUEENSWOOD COMMONS

360 KENNEDY LANE EAST, OTTAWA, ONTARIO

LANDSCAPE SECTIONS
CITY FILE #D07-12-22-0002

SCALE: 1:50

DRAWN: RM

CHECKED: WS

PROJECT NUMBER: 21-029