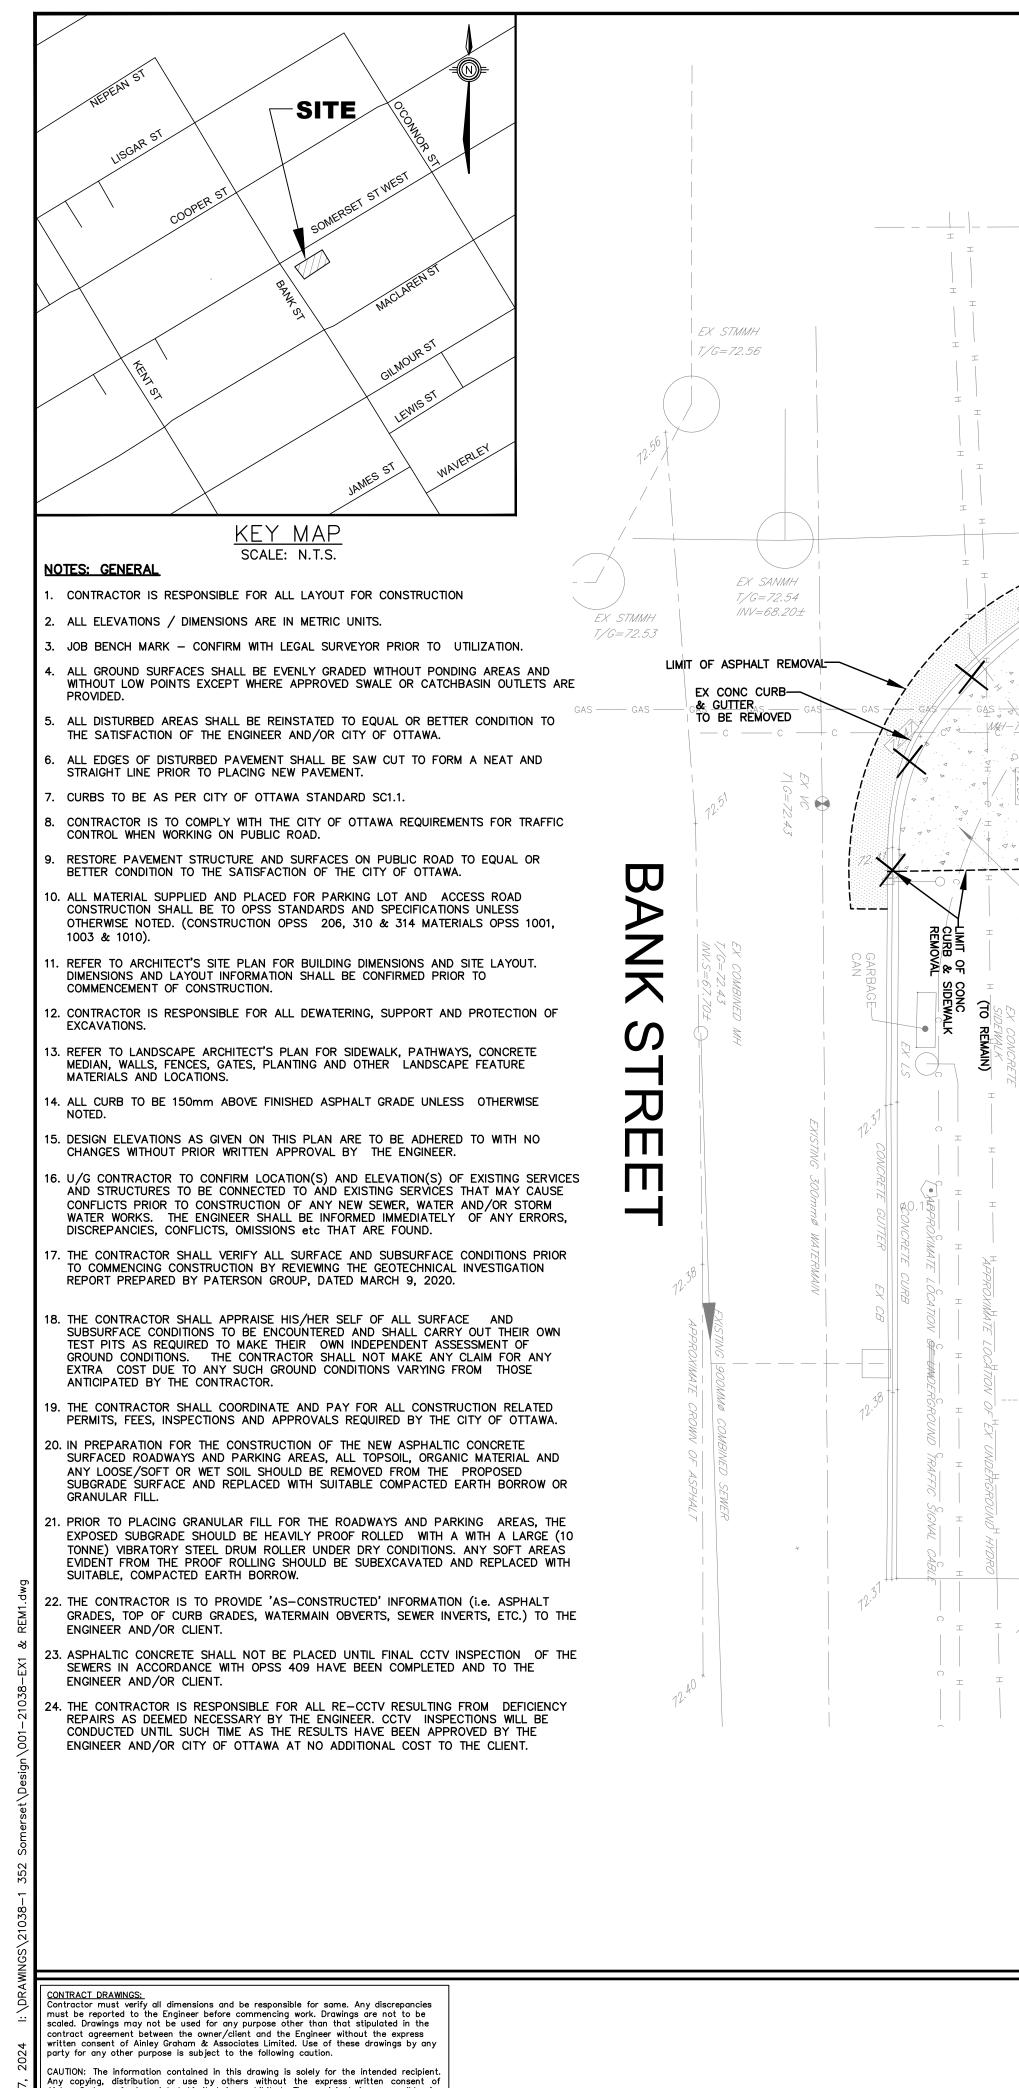

SOMERSET HOUSE SCALE: 1 : 100 352 SOMERSET STREET WEST DESIGN: JX CITY OF OTTAWA CONSULTING DRAWN: JX **ENGINEERS** CHECKED: AAF/JX PLANNERS EX CONDITIONS AND REMOVALS PLAN DATE: AUG 2022 CONTRACT No. 21038 001-21038-EX1&REM1