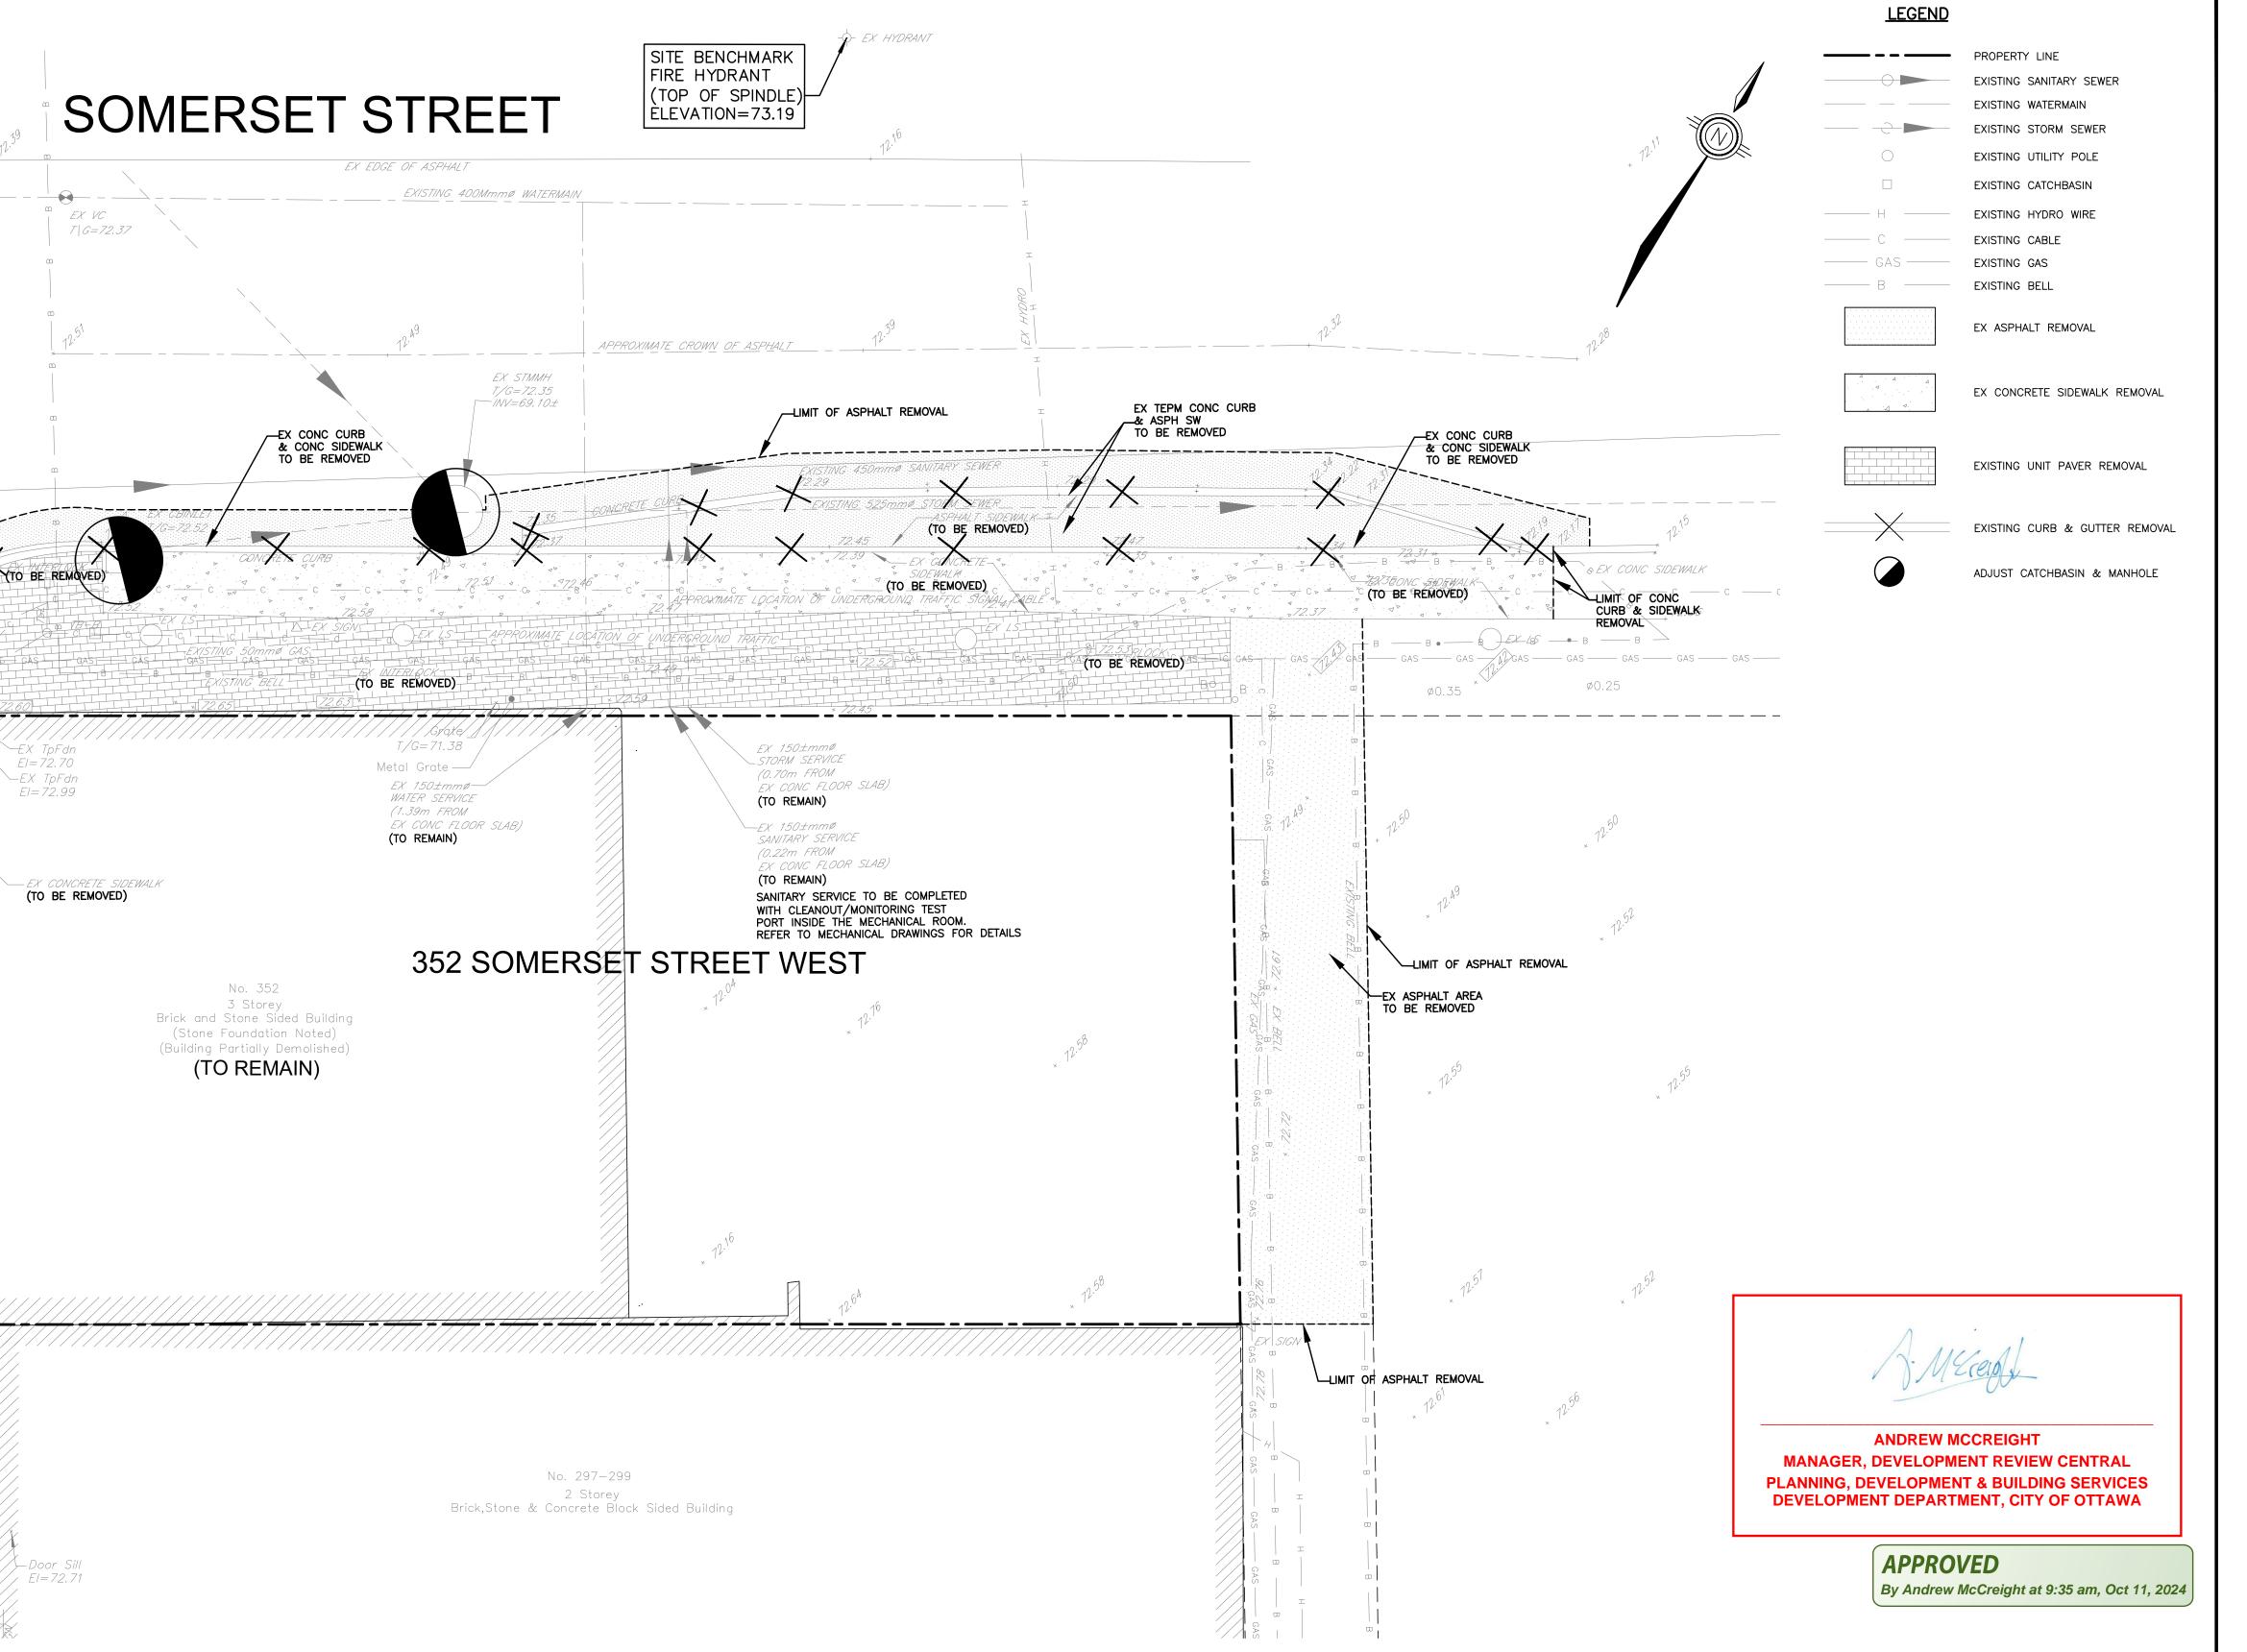

YTO BE REMOVED

-EX TpFdn

EI=72.99

A\_Door Sil

El=72.71

Any copying, distribution or use by others without the express written consent or Ainley Graham & Associated Limited is prohibited. The recipient is responsible for confirming the accuracy and completeness of the information with the originator. The recipient assumes all risks and liabilities associated with the use of the drawings. The recipient will save and hold harmless Ainley Graham & Associates Limited for any claims whatsoever associated with or related to the use of the drawings. The recipient will not reuse any portion of the drawings for any future project without the express written permission of Ainley Graham & Associates Limited.

SOMERSET HOUSE SCALE: 1 : 100 352 SOMERSET STREET WEST DESIGN: JX CITY OF OTTAWA CONSULTING DRAWN: JX **ENGINEERS** CHECKED: AAF/JX PLANNERS EX CONDITIONS AND REMOVALS PLAN DATE: AUG 2022 CONTRACT No. 21038 001-21038-EX1&REM1