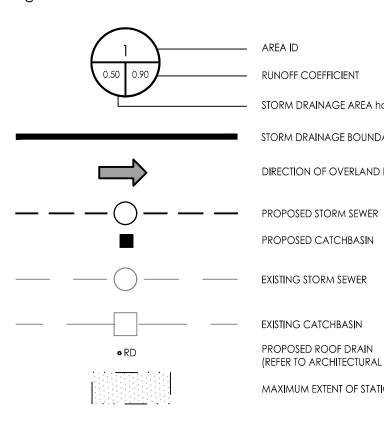

Legend

## AREA ID

- RUNOFF COEFFICIENT
- \_\_\_\_\_ STORM DRAINAGE AREA ha. STORM DRAINAGE BOUNDARY
- DIRECTION OF OVERLAND FLOW
- PROPOSED CATCHBASIN
- EXISTING CATCHBASIN PROPOSED ROOF DRAIN

\_\_\_\_\_

Dwn. Chkd. Dsgn. YY.MM.DD

(REFER TO ARCHITECTURAL DWGS) MAXIMUM EXTENT OF STATIC PONDING

Notes STORMWATER MANAGEMENT FOR AREA L101A TO BE PROVIDED THROUGH A MIN. 19m<sup>3</sup> CISTERN LOCATED IN THE UNDERGROUND PARKING. MAXIMUM RELEASE RATE=18.77L/s.