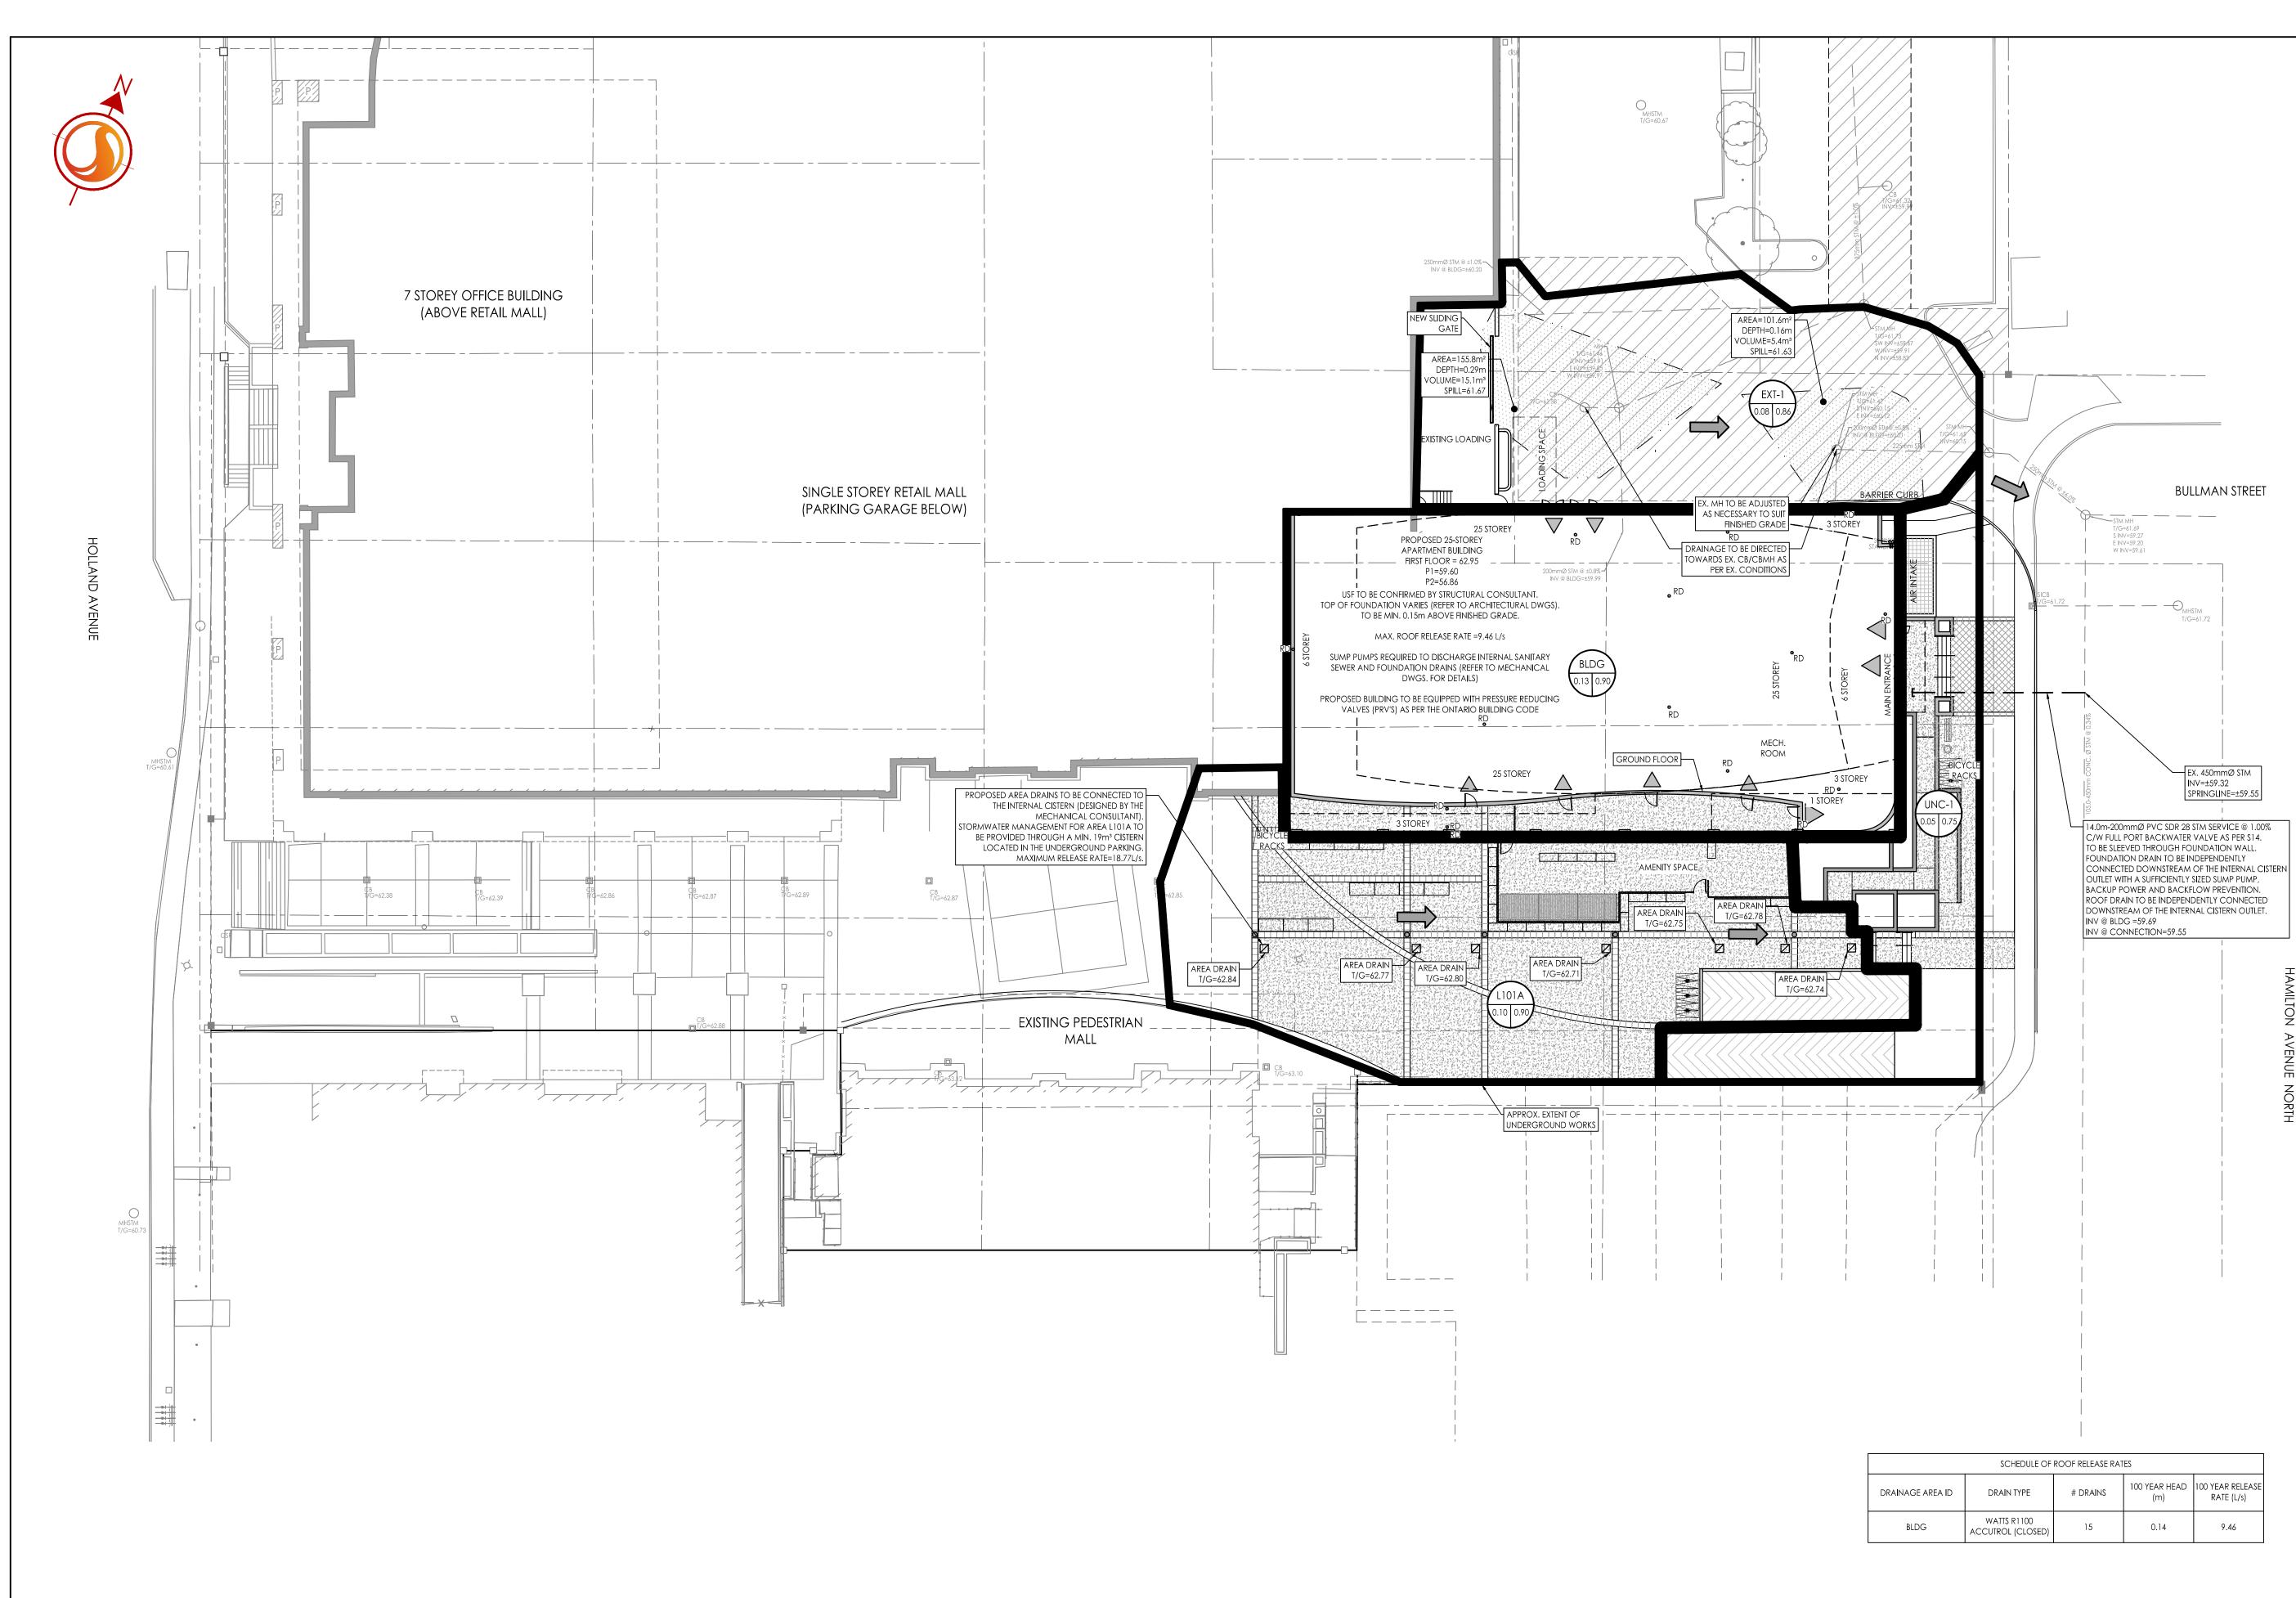

(REFER TO ARCHITECTURAL DWGS) MAXIMUM EXTENT OF STATIC PONDING

Notes STORMWATER MANAGEMENT FOR AREA L101A TO BE PROVIDED THROUGH A MIN. 19m<sup>3</sup> CISTERN LOCATED IN THE UNDERGROUND PARKING. MAXIMUM RELEASE RATE=18.77L/s.

Permit-Seal

Client/Project LASALLE INVESTMENT MANAGEMENT 22 ADELAIDE ST WEST, 26TH FLOOR HOLLAND CROSS HOLLAND AVE OTTAWA, ON Title STORM DRAINAGE PLAN

Project No. Scale <sub>0 2.5</sub> 7.5 1:250 160410274 Drawing No. Sheet Revision SD-1 4 of 5 6 PLAN #18700