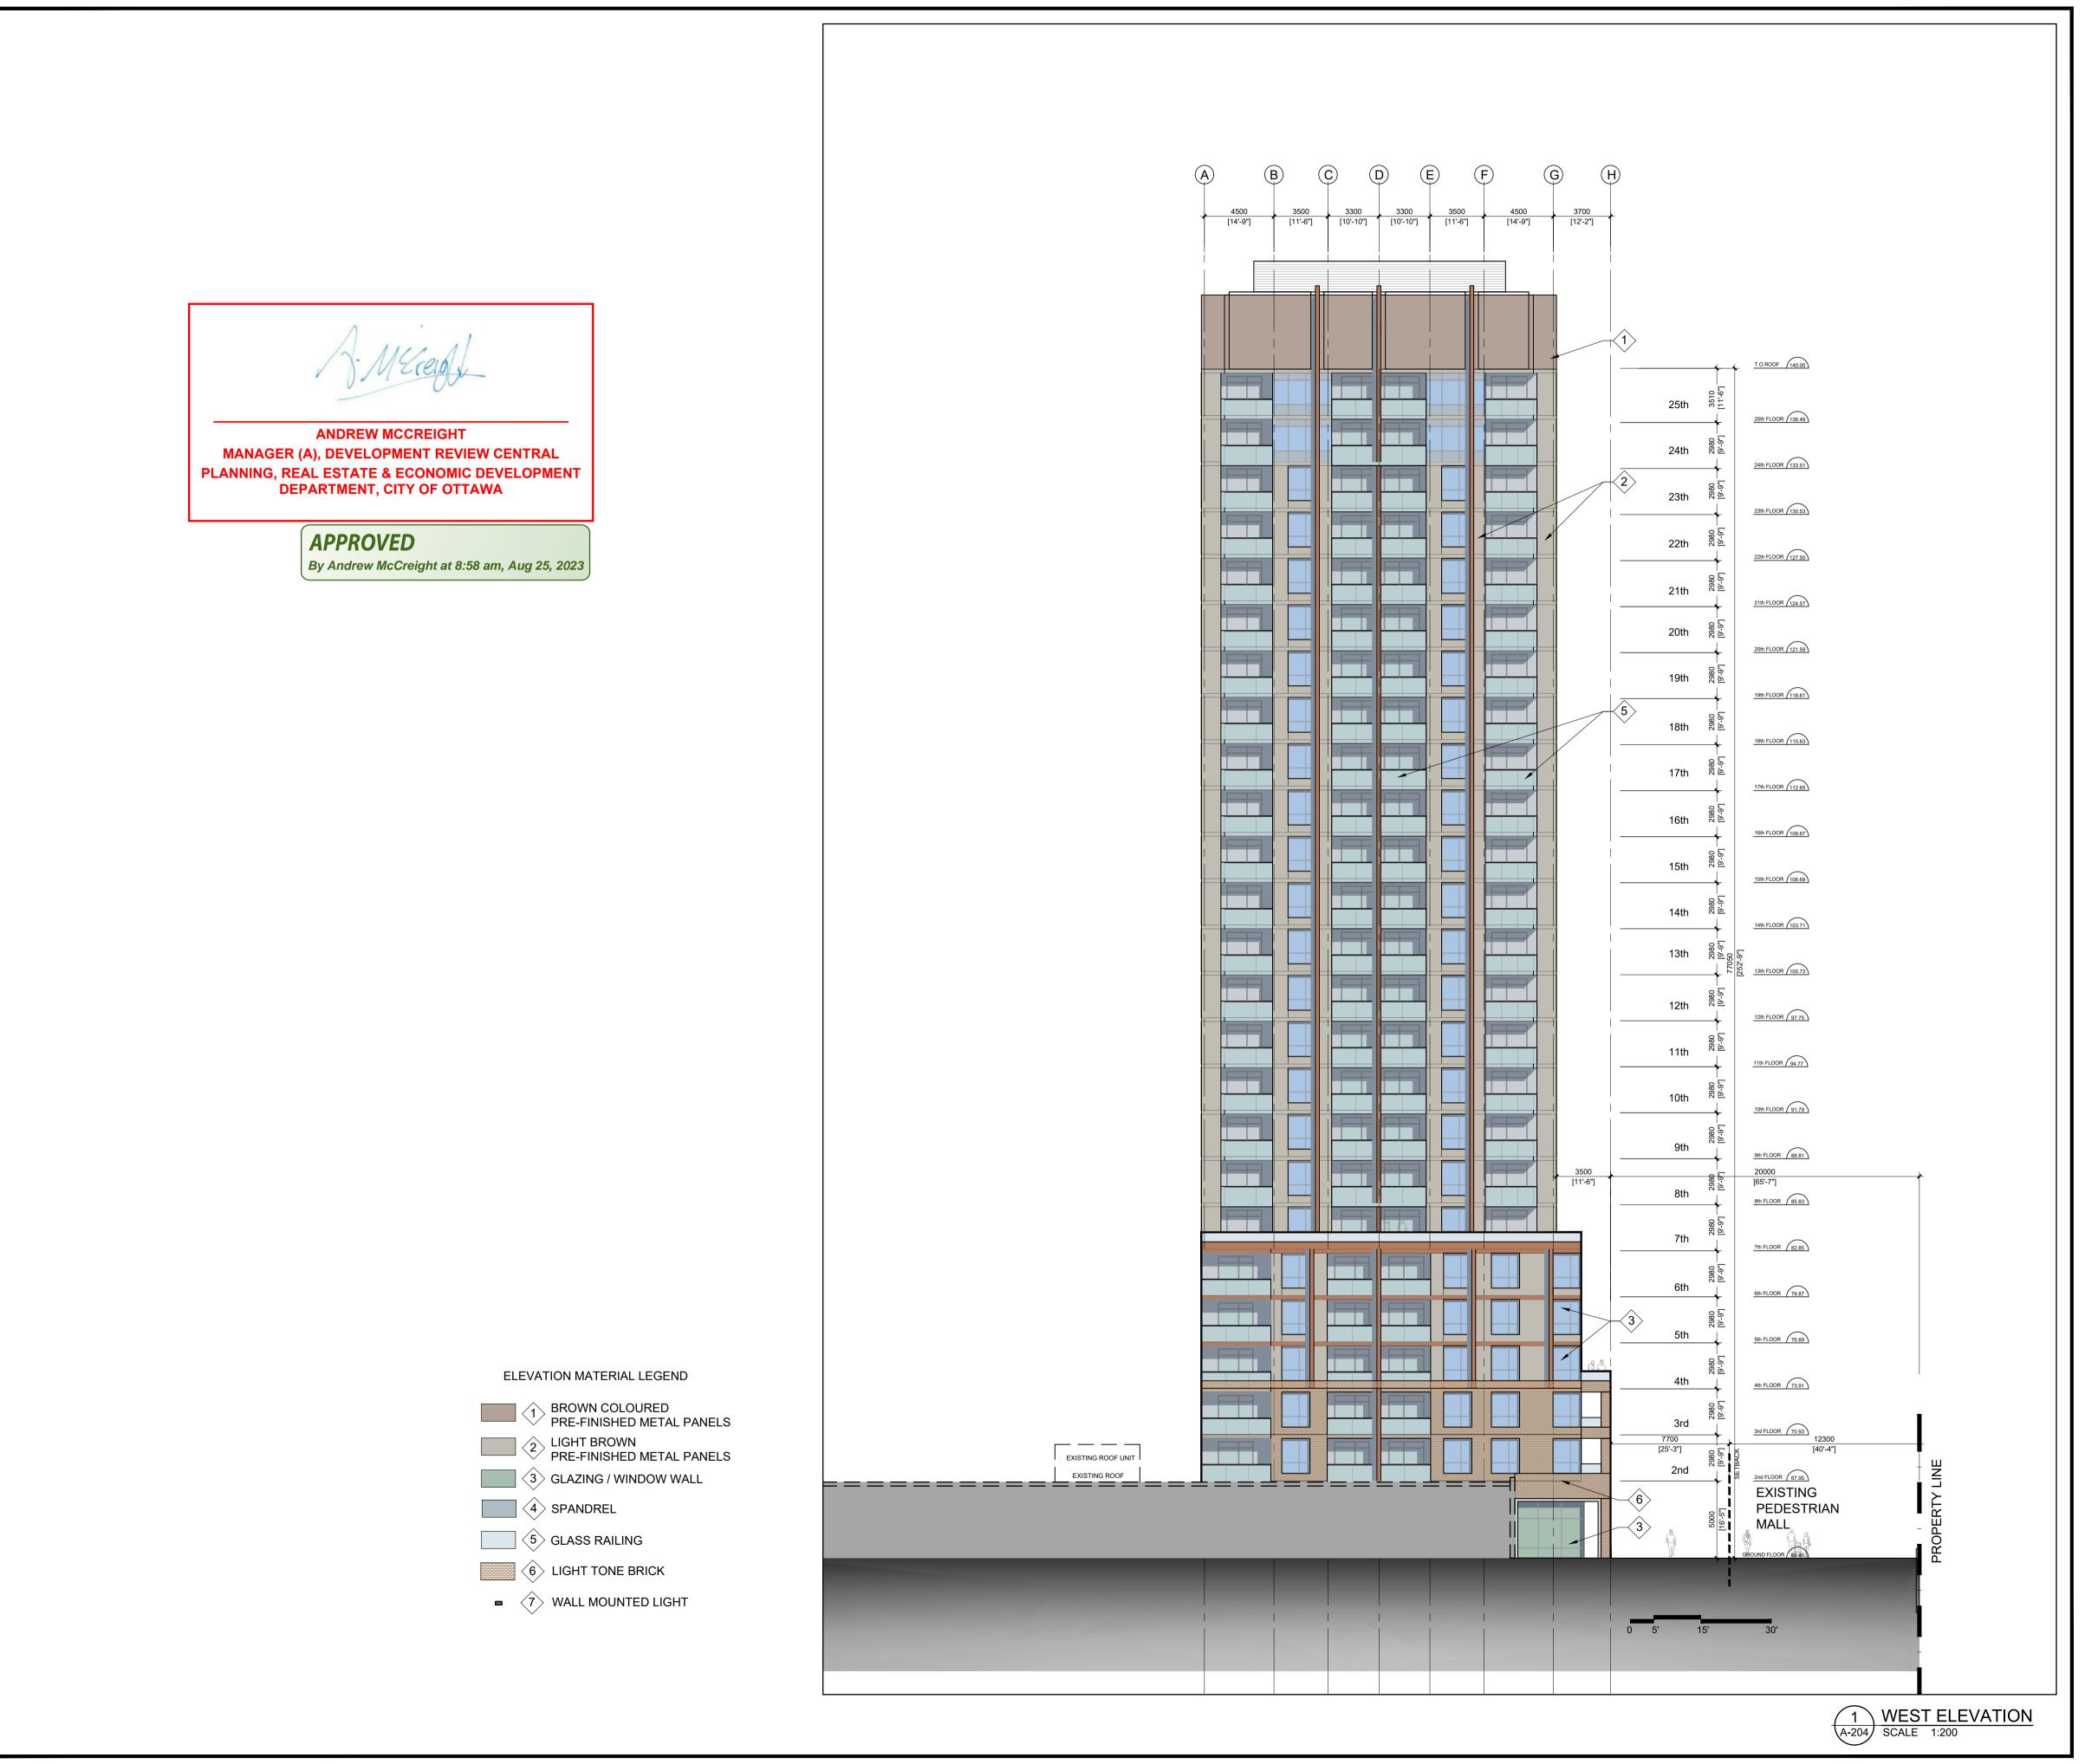

## N45 ARCHITECTURE INC. fax 613.224.9811 tel. 613.224.0095

project HOLLAND CROSS PHASE 3 RESIDENTIAL

HOLLAND AVE, OTTAWA, ON.

| construction north | seal |
|--------------------|------|
|                    |      |
|                    |      |
|                    |      |
|                    |      |

| drawing title WEST ELEVATION |                |          |
|------------------------------|----------------|----------|
| WEST ELEVATION               |                |          |
|                              |                |          |
| scale                        | drawn by       |          |
| AS SHOWN                     | J. J           |          |
| date                         | checked by     |          |
| MAY 2020                     | R.M            |          |
| project<br>number            | drawing number |          |
| 20-540                       | A-204          |          |
|                              |                | revision |

CONTRACTOR TO VERIFY ALL DIMENSIONS AND NOTIFY THE ARCHITECT OF ANY DISCREPANCIES BEFORE WORK COMMENCES.

DO NOT SCALE DRAWINGS.