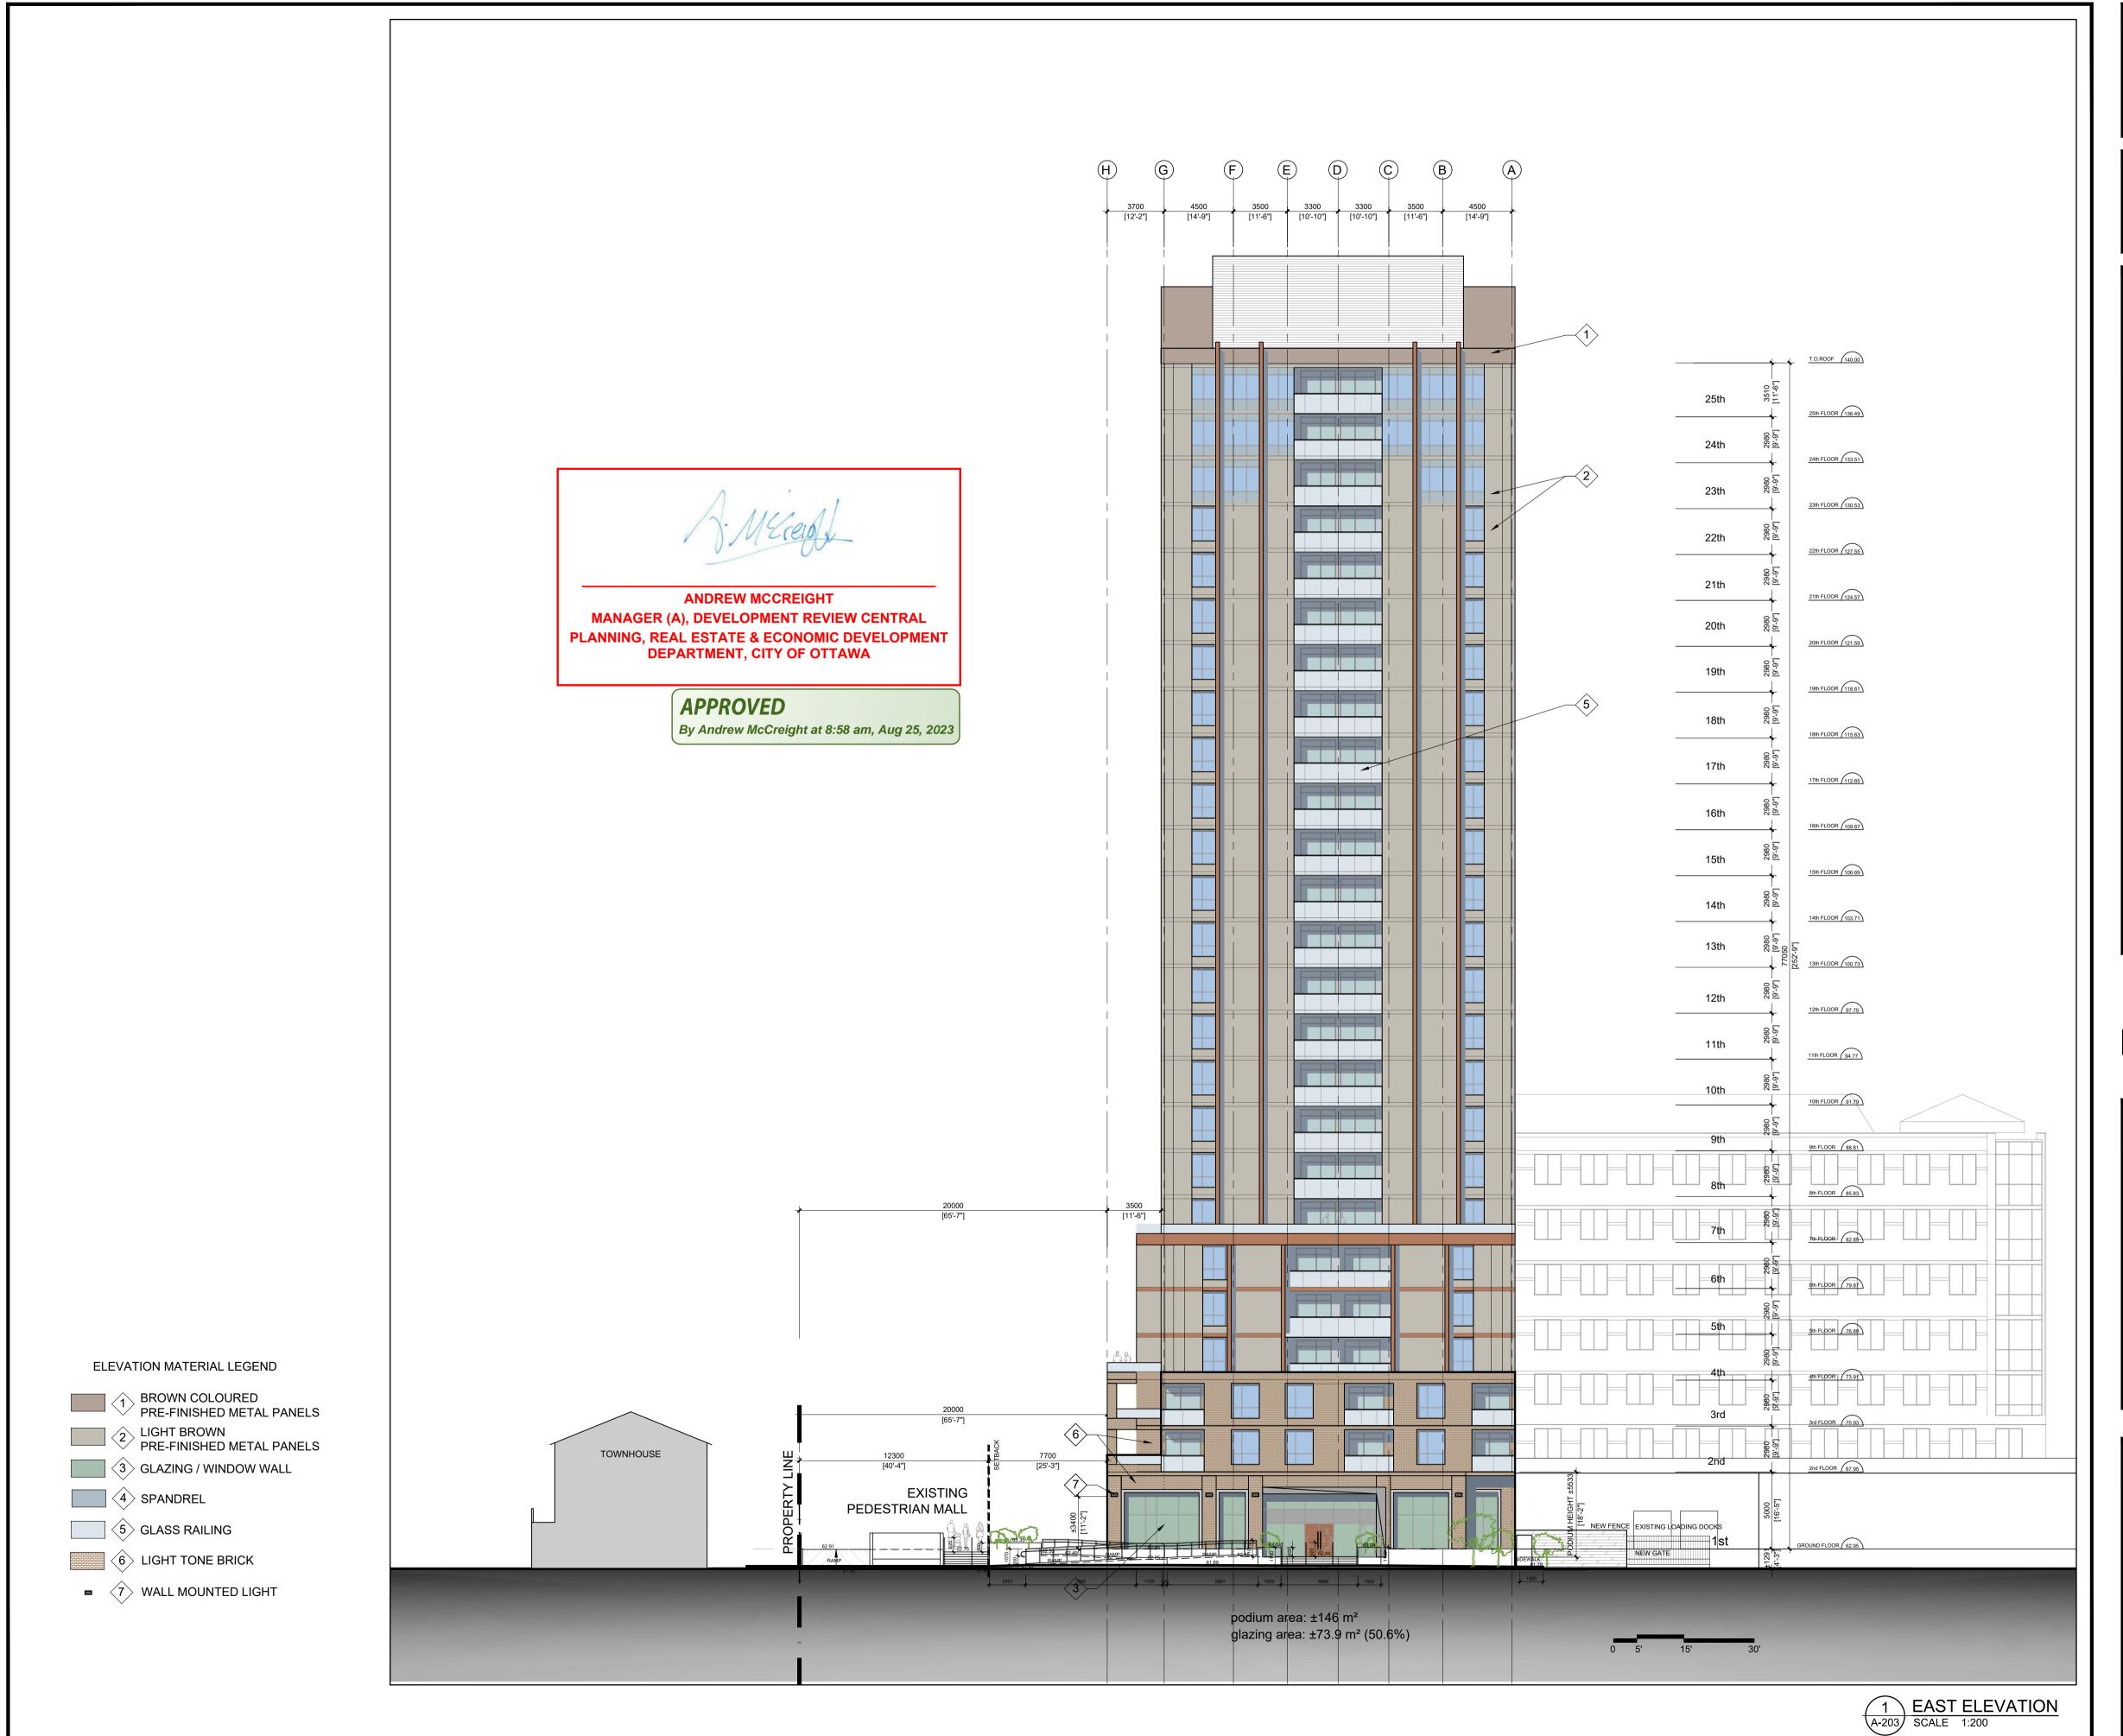

| drawing title EAST ELE                                                                                   | EVATION        |          |
|----------------------------------------------------------------------------------------------------------|----------------|----------|
| scale<br>AS SHOWN                                                                                        | drawn by       |          |
| date<br>MAY 2020                                                                                         | checked by     |          |
| project<br>number                                                                                        | drawing number |          |
| 20-540                                                                                                   | A-203          |          |
| CONTRACTOR TO VERIFY ALL DIMENSIONS AND NOTIFY THE ARCHITECT OF ANY DISCREPANCIES BEFORE WORK COMMENCES. |                | revision |

DO NOT SCALE DRAWINGS.

|        | LOCUED FOR OUTE BY ANY ARRIVAGATION                            | 0.0         |
|--------|----------------------------------------------------------------|-------------|
| 3      | ISSUED FOR SITE PLAN APPLICATION REISSUED FOR ZONING AMENDMENT | 8 Dec. 20   |
| 2<br>1 | ISSUED FOR ZONING AMENDMENT                                    | 17 Sept. 20 |
| no.    | revision                                                       | date        |
|        |                                                                |             |