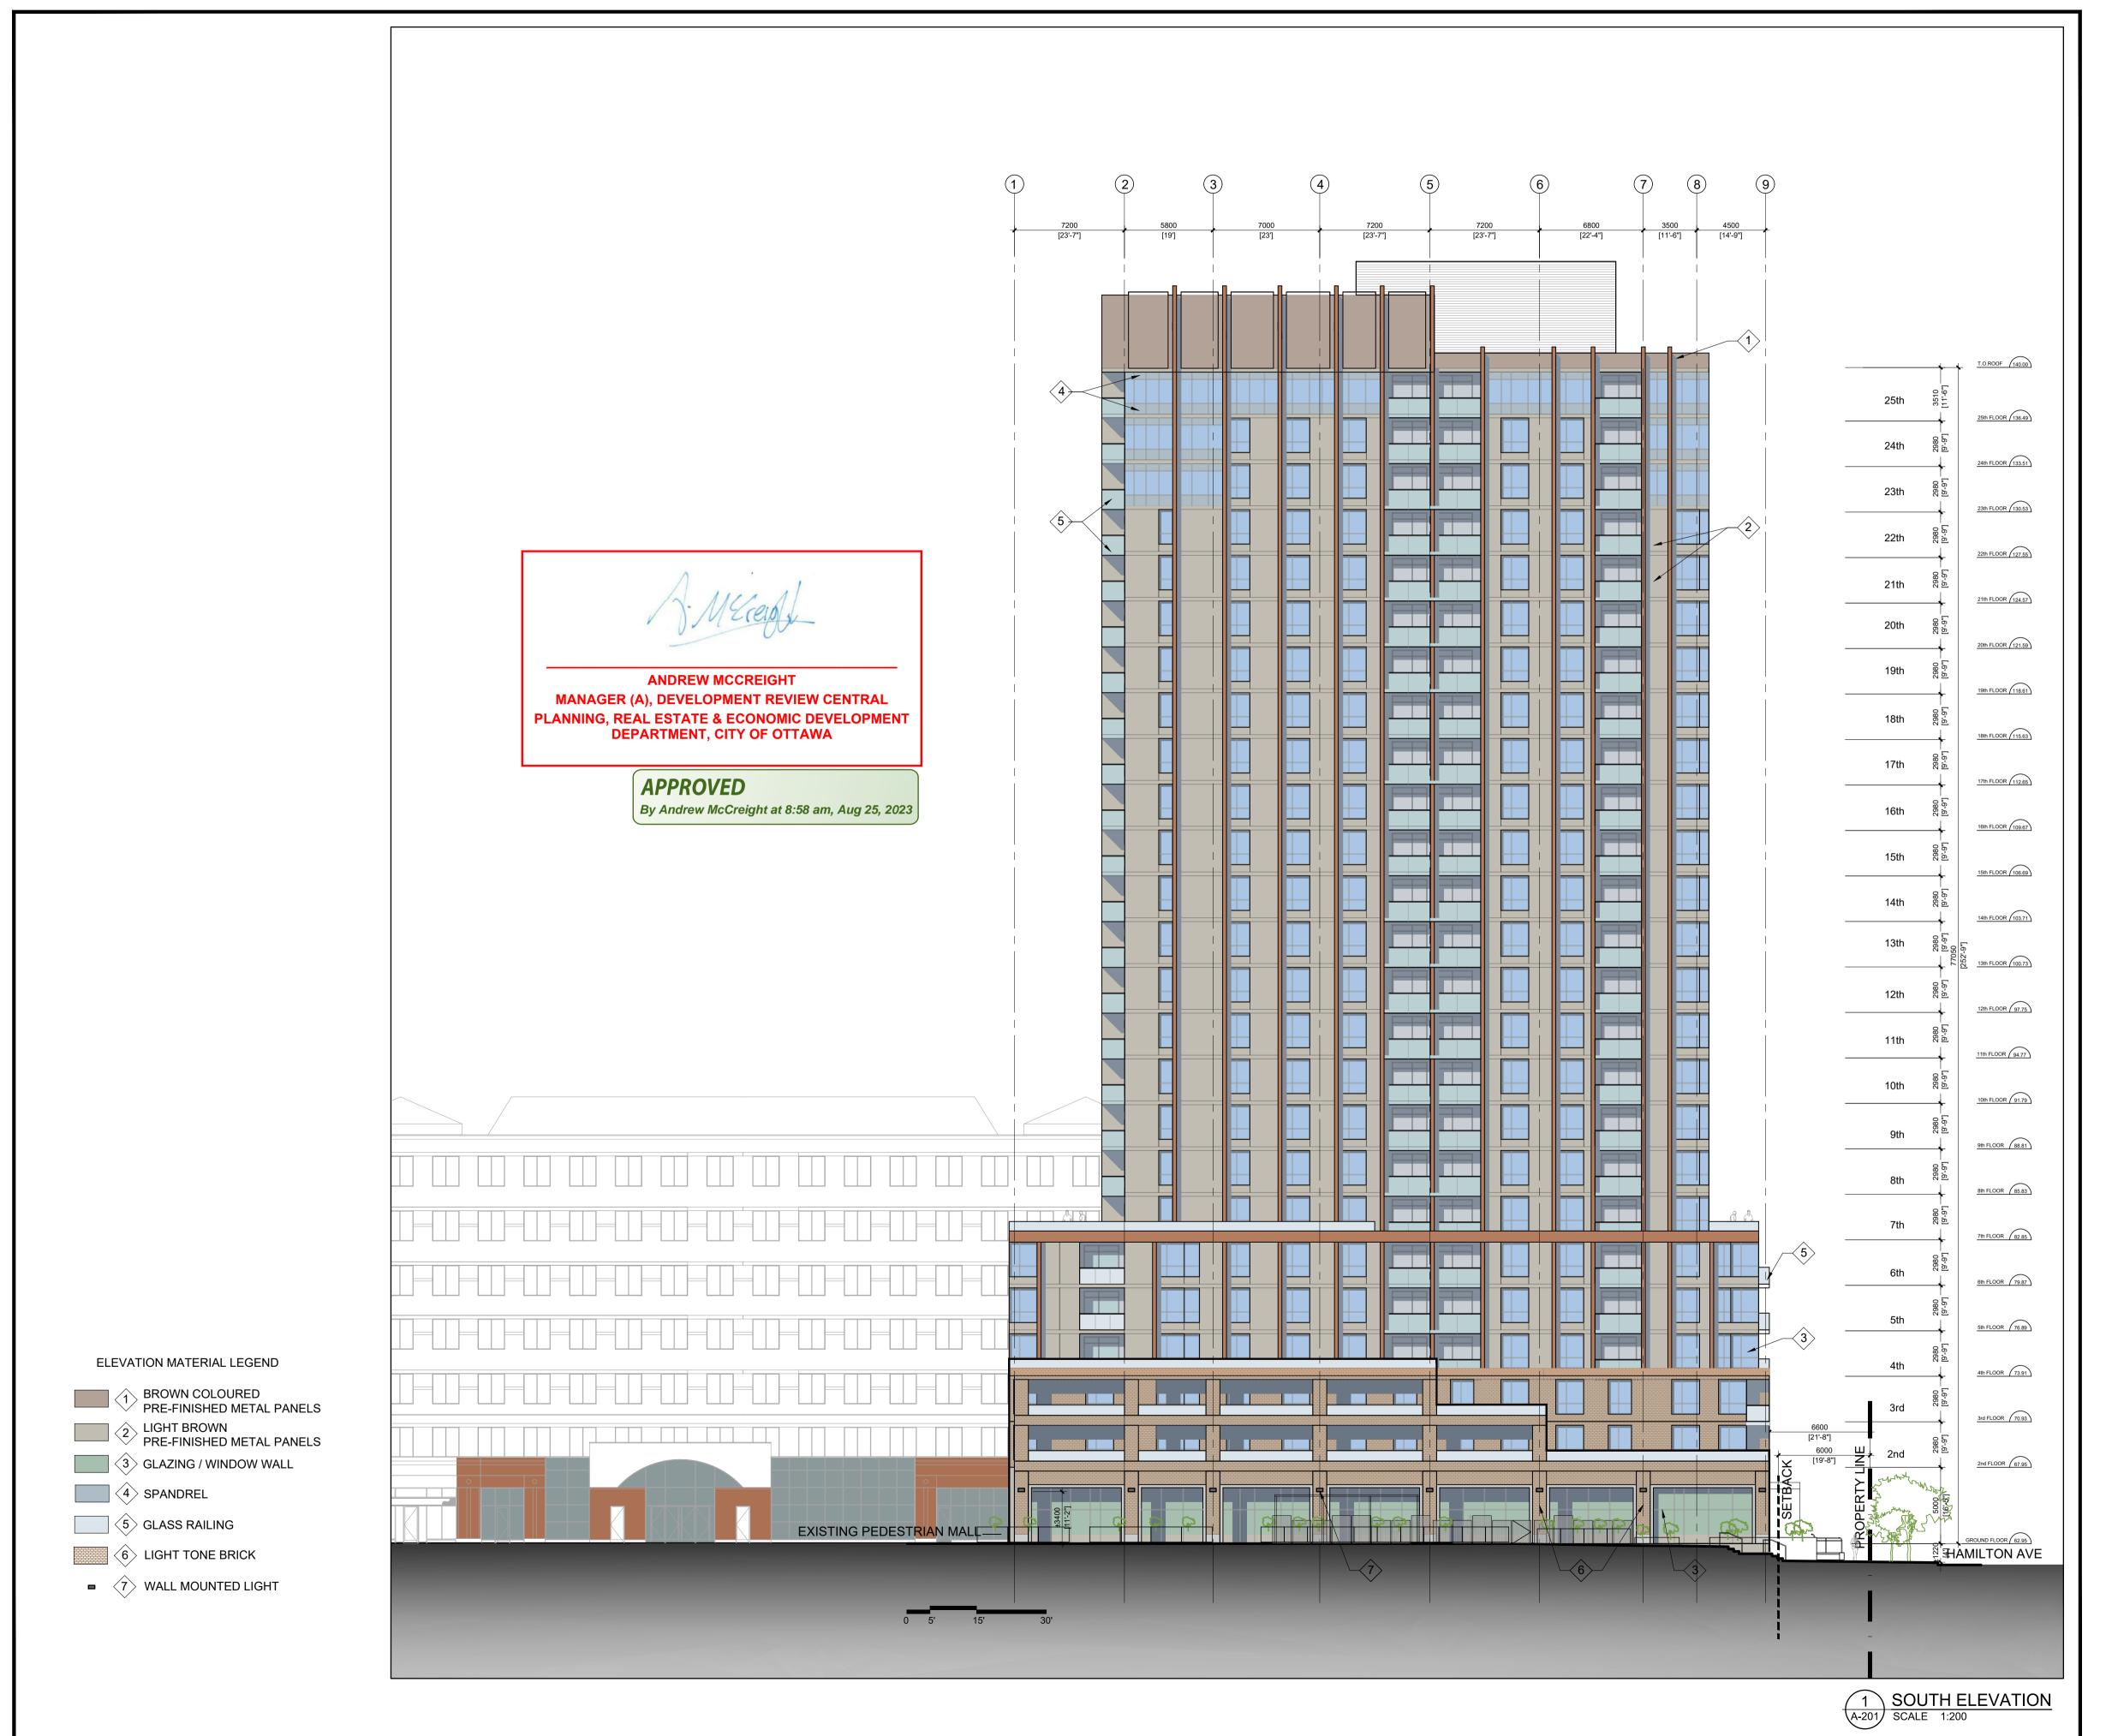

## N45 ARCHITECTURE INC. tel. 613.224.0095 fax 613.224.9811

project HOLLAND CROSS PHASE 3 RESIDENTIAL

HOLLAND AVE, OTTAWA, ON.

construction north seal

| drawing title SOUTH ELEVATION                                                                            |                |  |     |
|----------------------------------------------------------------------------------------------------------|----------------|--|-----|
| scale<br>as shown                                                                                        | drawn by       |  |     |
| date<br>MAY 2020                                                                                         | checked by     |  |     |
| project<br>number                                                                                        | drawing number |  |     |
| 20-540 <b>A-201</b>                                                                                      |                |  | L . |
| CONTRACTOR TO VERIFY ALL DIMENSIONS AND NOTIFY THE ARCHITECT OF ANY DISCREPANCIES BEFORE WORK COMMENCES. |                |  |     |

DO NOT SCALE DRAWINGS.