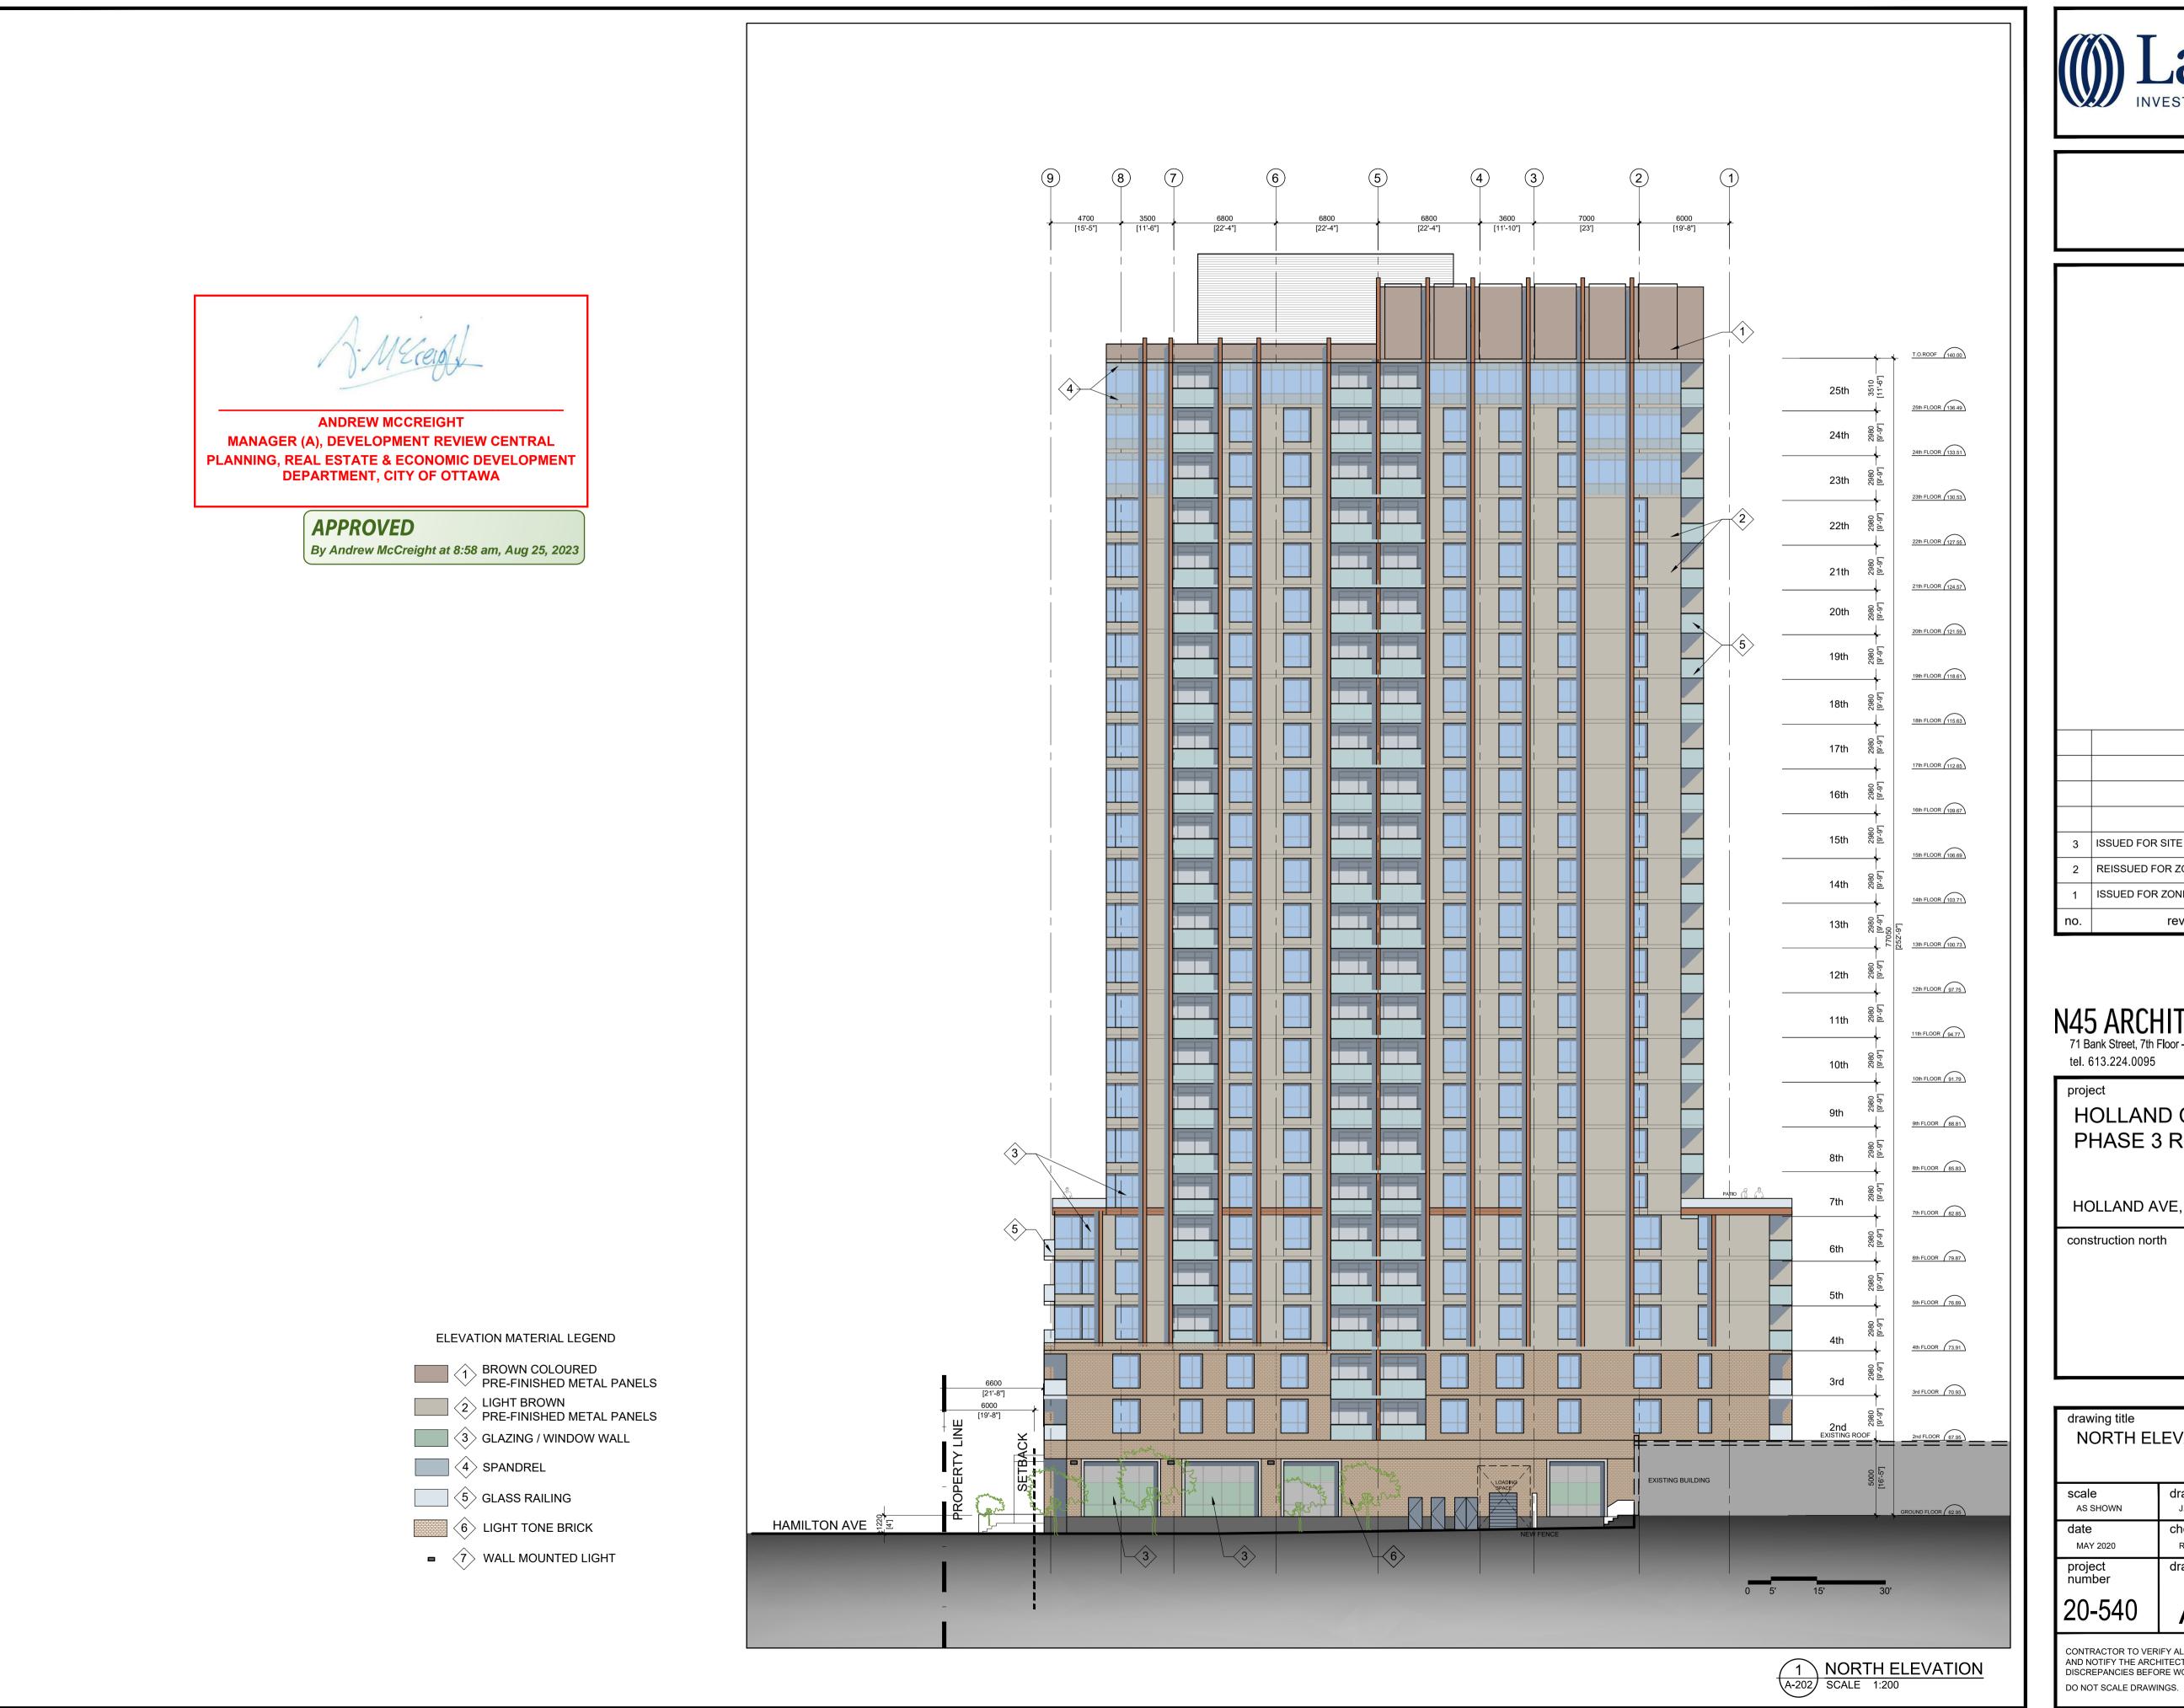

## N45 ARCHITECTURE INC. tel. 613.224.0095 fax 613.224.9811

project HOLLAND CROSS PHASE 3 RESIDENTIAL

HOLLAND AVE, OTTAWA, ON.

construction north seal

| drawing title<br>NORTH E                                                                                 | LEVATION       |          |
|----------------------------------------------------------------------------------------------------------|----------------|----------|
| scale<br>AS SHOWN                                                                                        | drawn by       |          |
| date<br>MAY 2020                                                                                         | checked by     |          |
| project<br>number                                                                                        | drawing number |          |
| 20-540                                                                                                   | A-202          |          |
| CONTRACTOR TO VERIFY ALL DIMENSIONS AND NOTIFY THE ARCHITECT OF ANY DISCREPANCIES BEFORE WORK COMMENCES. |                | revision |

| 3   | ISSUED FOR SITE PLAN APPLICATION | 8 Dec. 20  |
|-----|----------------------------------|------------|
| 2   | REISSUED FOR ZONING AMENDMENT    | 17 Sept. 2 |
| 1   | ISSUED FOR ZONING AMENDMENT      | 30 July 2  |
| no. | revision                         | date       |
|     | 1000000                          |            |