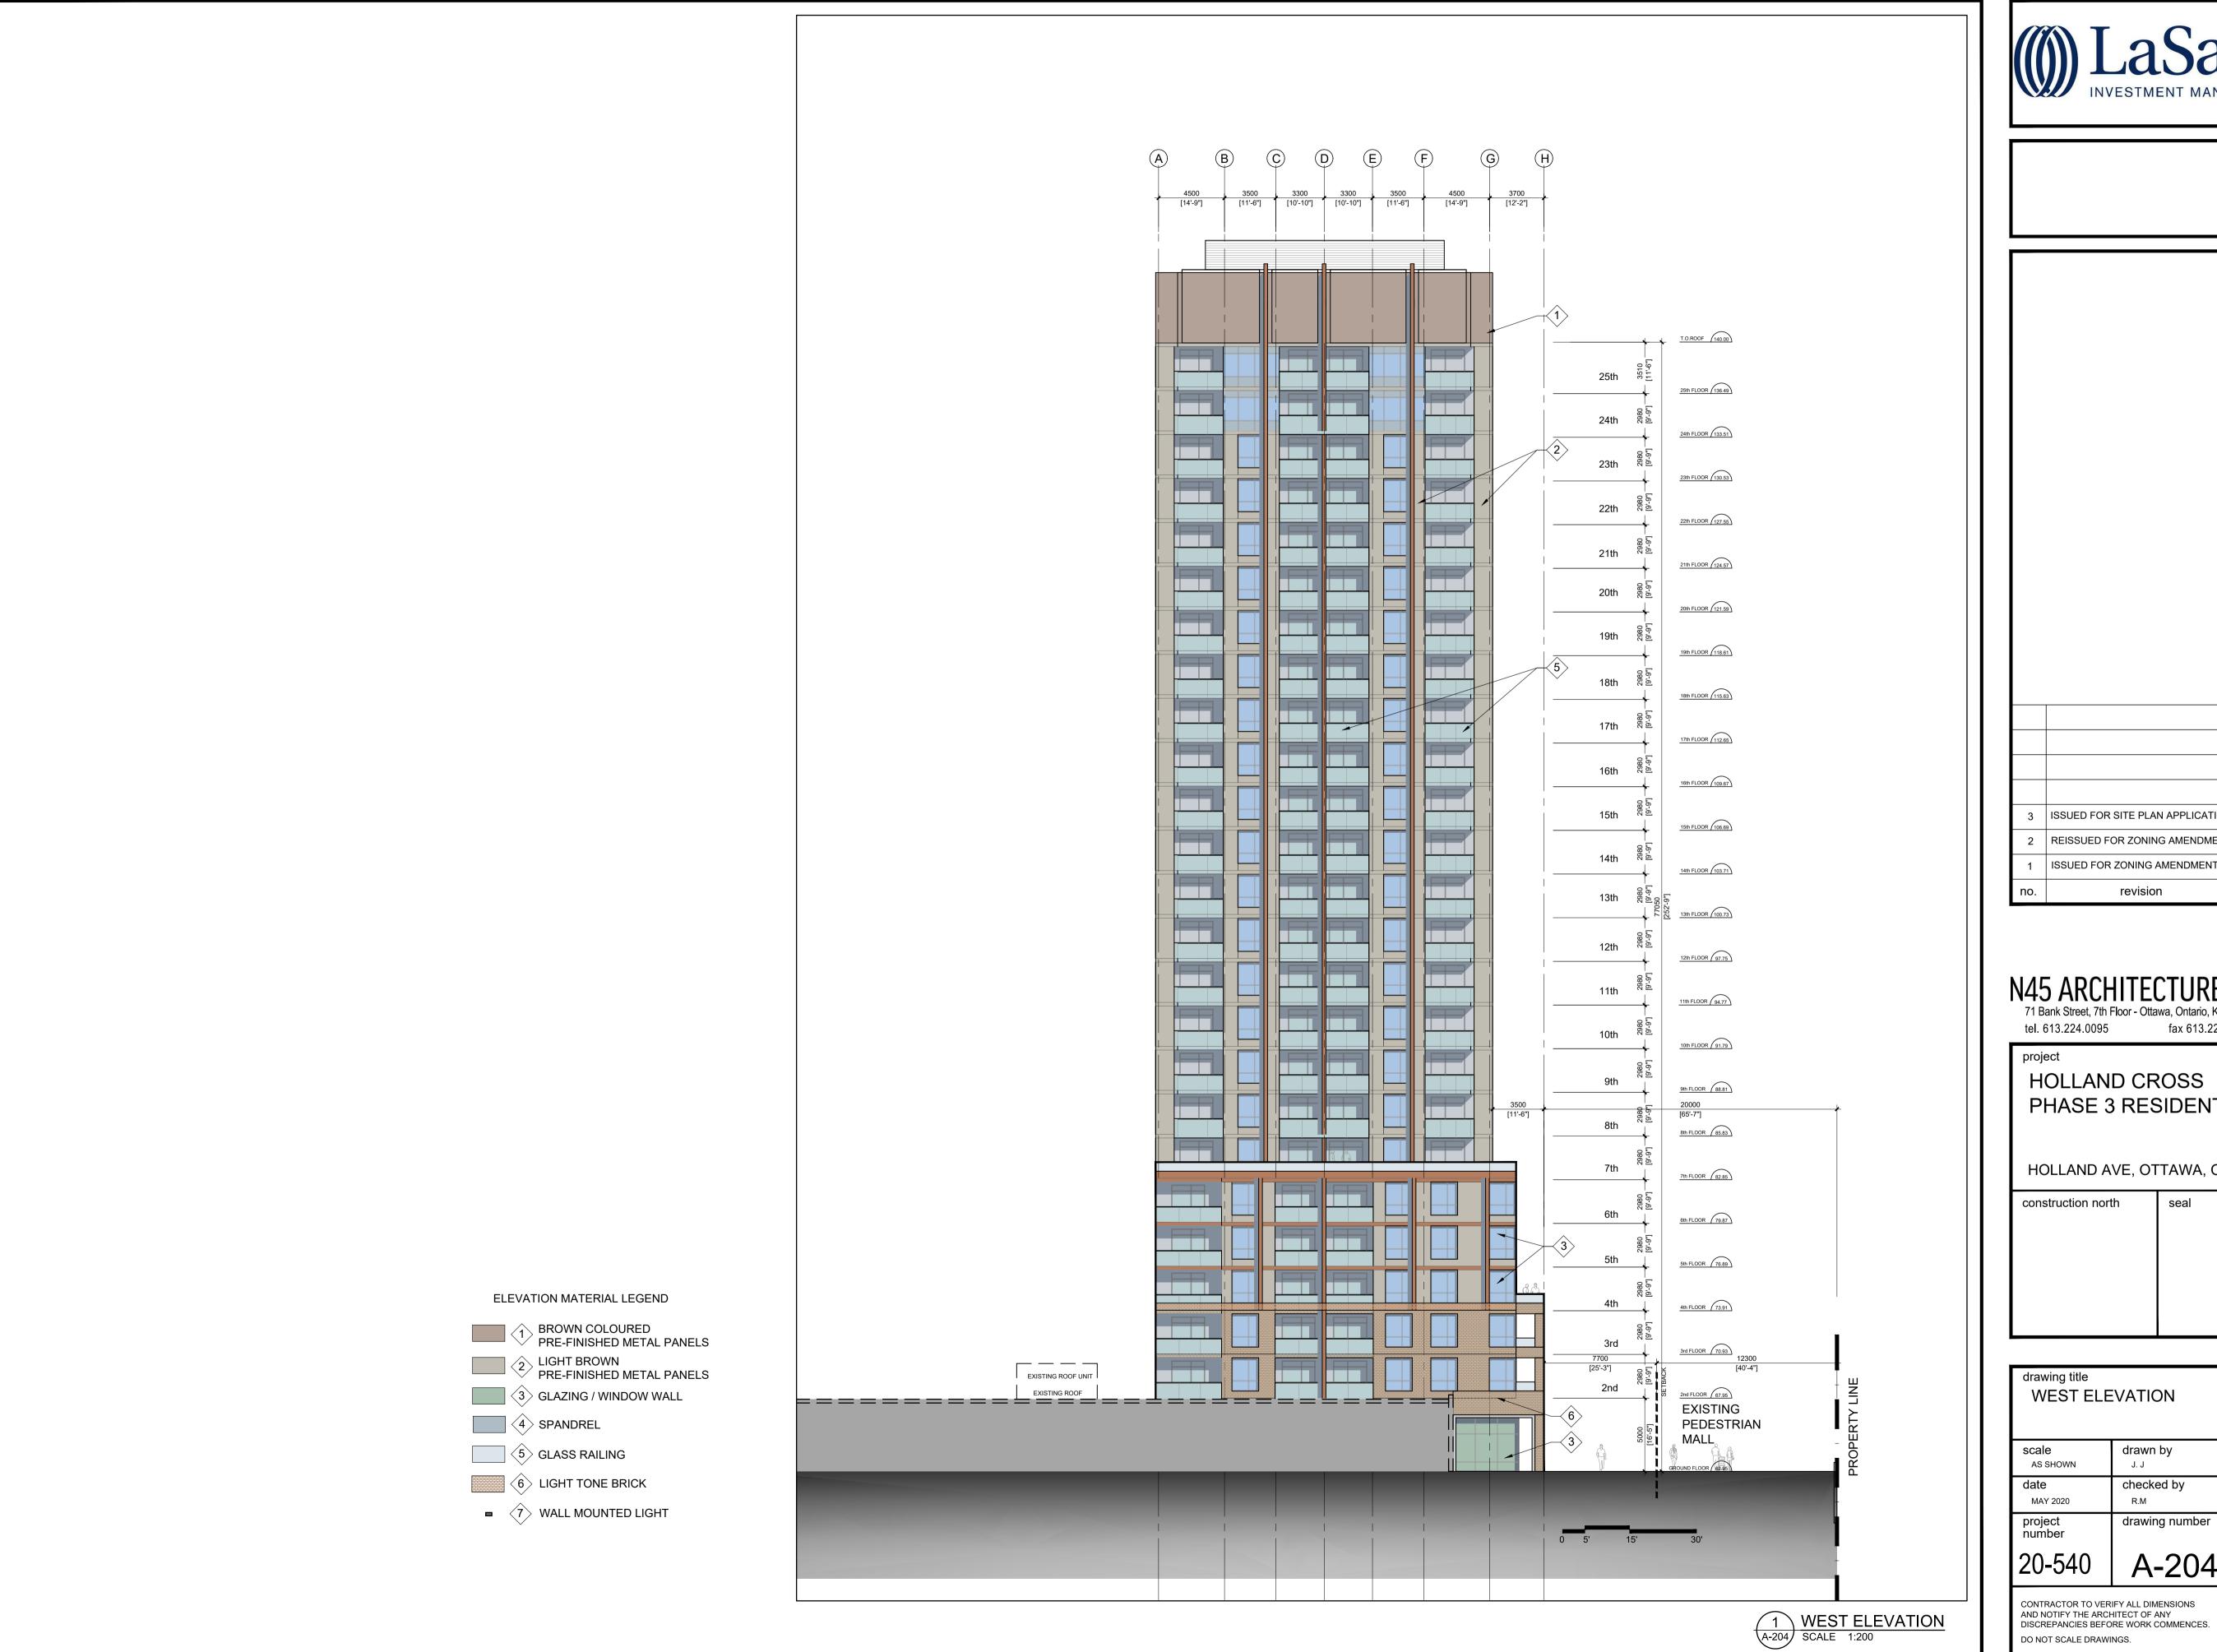

## N45 ARCHITECTURE INC. tel. 613.224.0095 fax 613.224.9811

project HOLLAND CROSS PHASE 3 RESIDENTIAL

HOLLAND AVE, OTTAWA, ON.

| construction north | seal |
|--------------------|------|
|                    |      |
|                    |      |
|                    |      |
|                    |      |
|                    |      |

| drawing title   |                |  |  |  |
|-----------------|----------------|--|--|--|
| WEST ELEVATION  |                |  |  |  |
| VVEOT ELEVATION |                |  |  |  |
|                 |                |  |  |  |
| _               |                |  |  |  |
| scale           | drawn by       |  |  |  |
| AS SHOWN        | J. J           |  |  |  |
| date            | checked by     |  |  |  |
| MAY 2020        | R.M            |  |  |  |
| project         | drawing number |  |  |  |
| number          |                |  |  |  |
| 20 540          | A 204          |  |  |  |
| 20-540          | A-204          |  |  |  |
|                 |                |  |  |  |