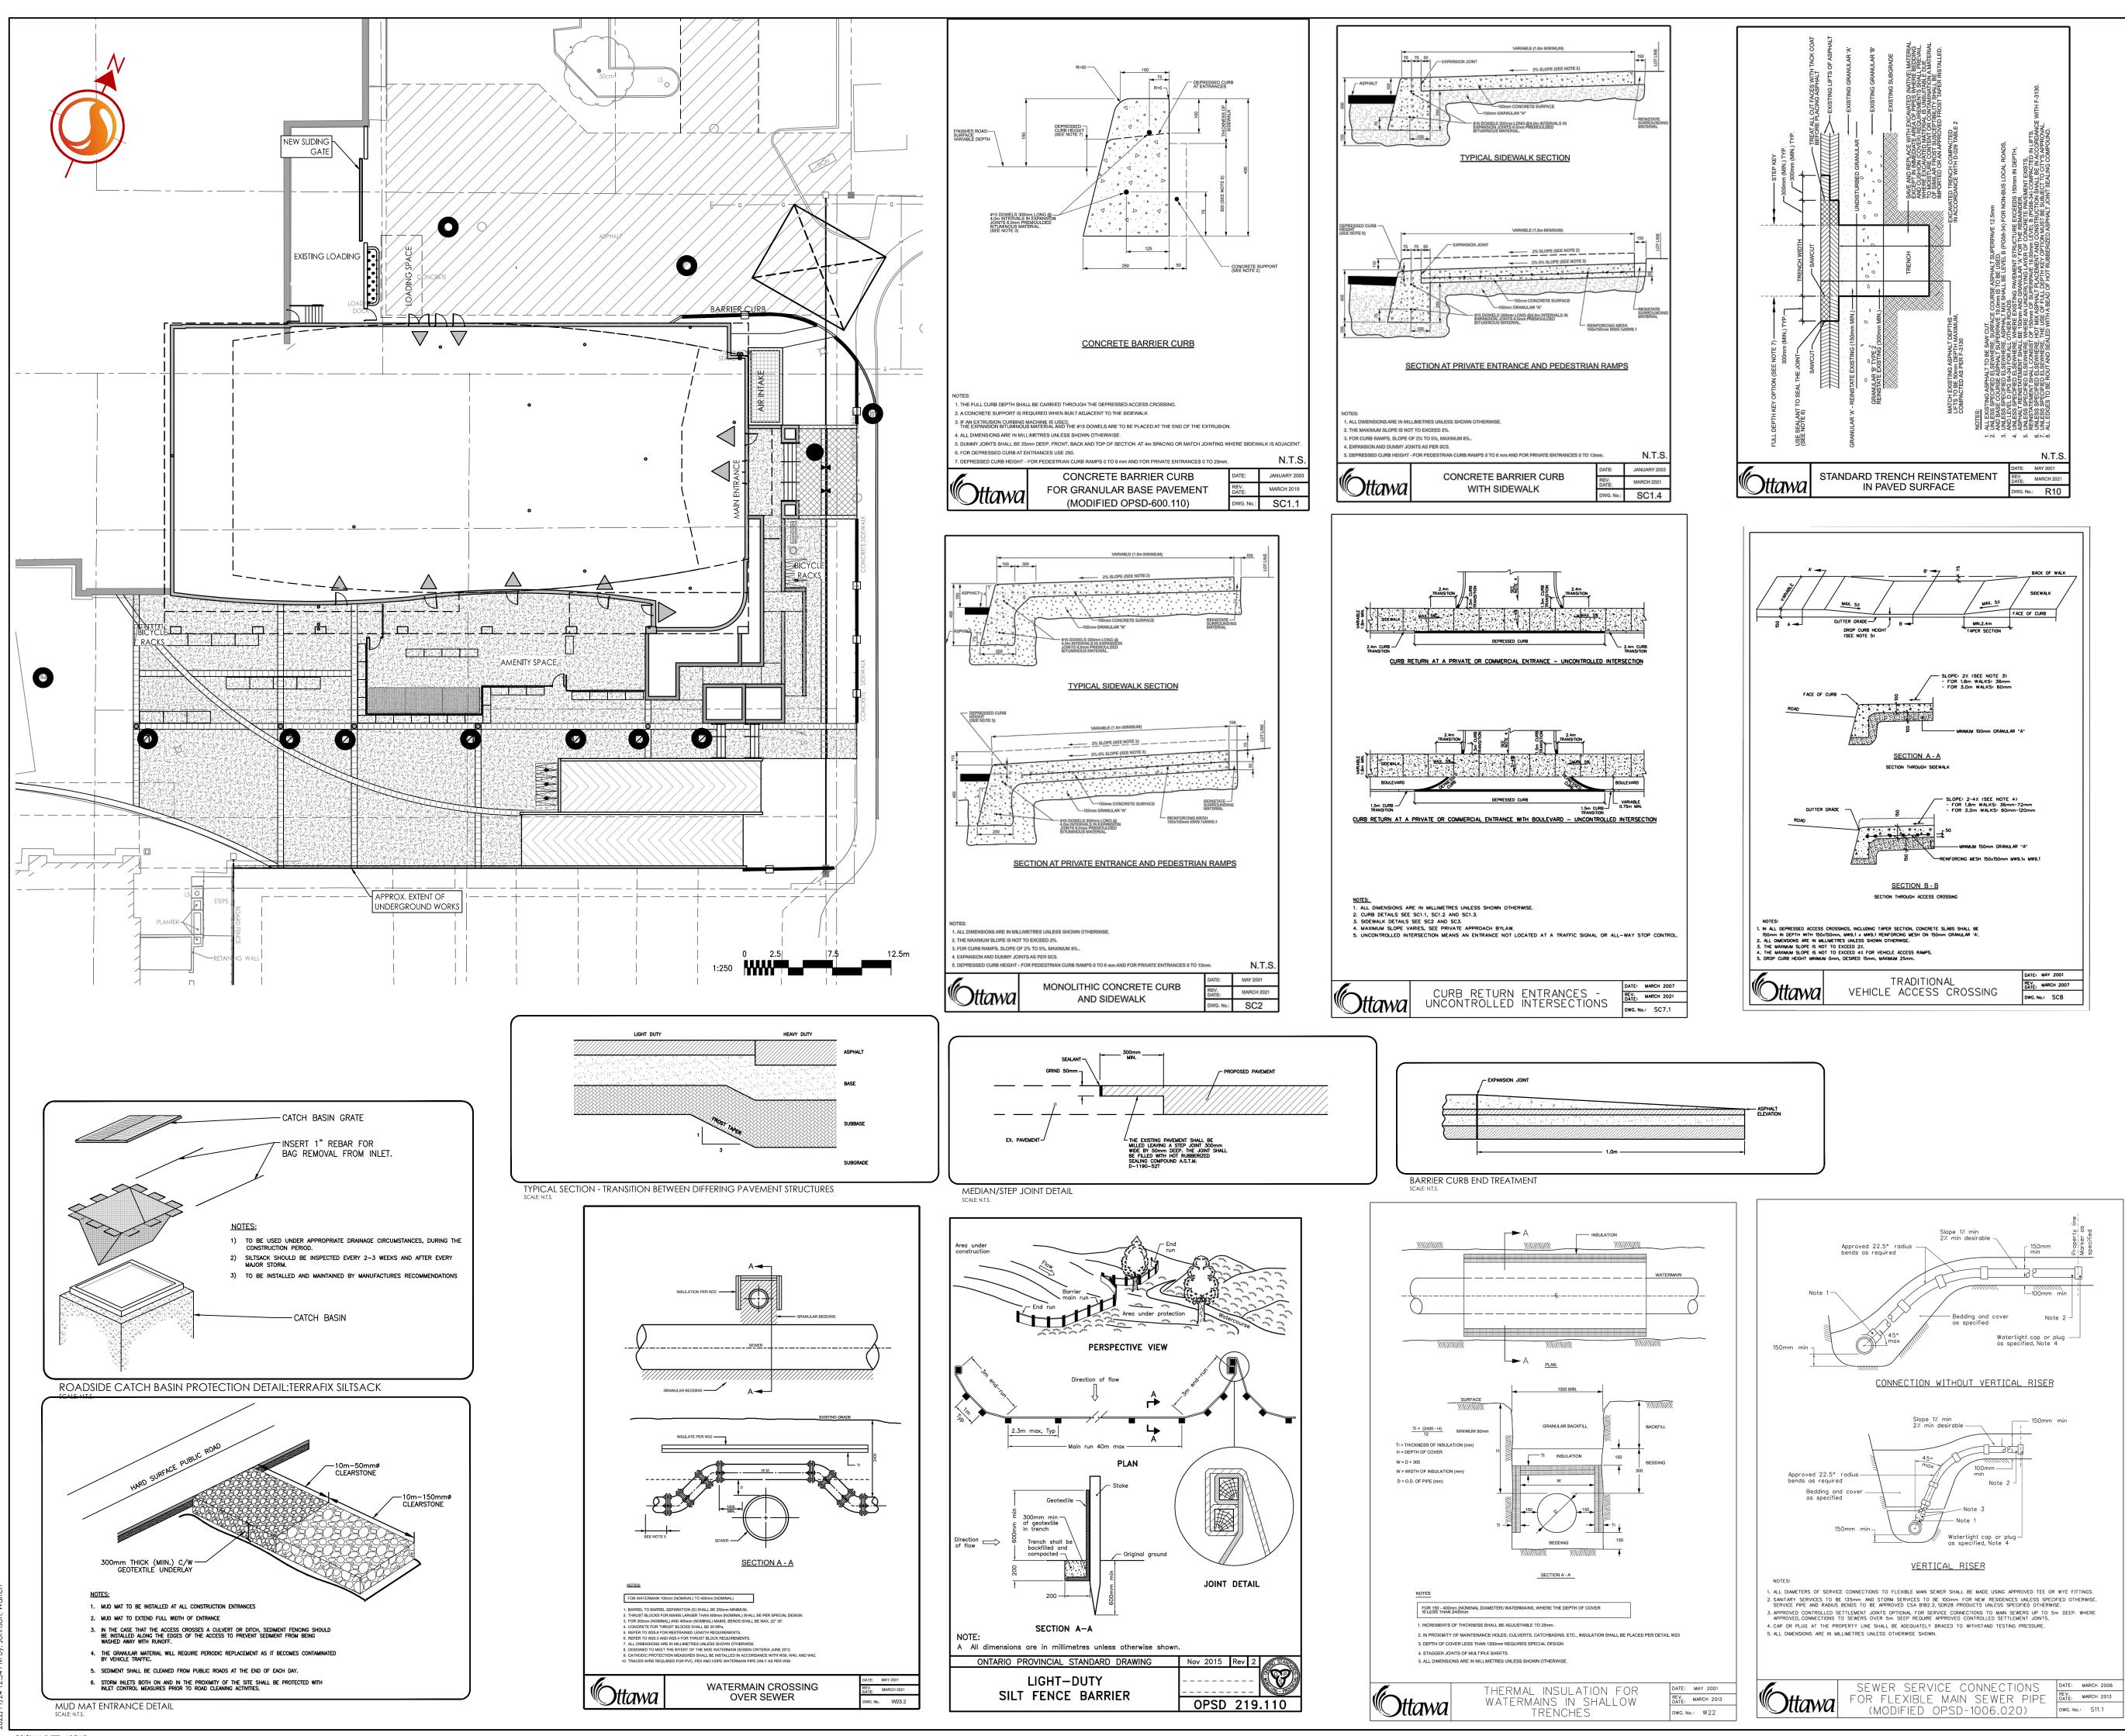

### agand

PROPOSED MUD MAT LOCATION

PROPOSED CATCHBASIN PROTECTION AS PER DETAIL

PROPOSED SILT FENCE BOUNDARY AS PER OPSD 219.110

### Best Management Practices

CONTRACTOR TO PROVIDE EROSION AND SEDIMENT CONTROLS (BEST MANAGEMENT PRACTICES) DURING CONSTRUCTION OF THIS PROJECT.

## EROSION MUST BE MINIMIZED AND SEDIMENTS MUST BE REMOVED FROM

CONSTRUCTION SITE RUN-OFF IN ORDER TO PROTECT DOWNSTREAM AREAS. DURING ALL CONSTRUCTION, EROSION AND SEDIMENTATION SHOULD BE CONTROLLED BY THE FOLLOWING TECHNIQUES:

- 1. LIMIT THE EXTENT OF EXPOSED SOILS AT ANY GIVEN TIME.
- 2. REVEGETATE EXPOSED AREAS AND SLOPES AS SOON AS POSSIBLE.
- 3. MINIMIZE AREA TO BE CLEARED AND GRUBBED.
- PROTECT EXPOSED SLOPES WITH PLASTIC OR SYNTHETIC MULCHES.
- 5. INSTALL FILTER CLOTH BETWEEN FRAME AND COVER ON ALL PROPOSED CATCH BASINS AND CATCH BASIN MANHOLES AND ON ALL EXISTING CATCH BASINS THAT WILL RECEIVE RUN-OFF FROM THE SITE.
- 6. A SILT FENCE SHALL BE INSTALLED AROUND THE PERIMETER OF ALL AND ANY STOCKPILES OF MATERIAL TO BE USED OR REMOVED FROM SITE. (LOCATION TO BE DETERMINED)
- 7. A VISUAL INSPECTION SHALL BE DONE DAILY ON SEDIMENT CONTROL MEASURES AND CLEANED OF ANY ACCUMULATED SILT AS REQUIRED. THE DEPOSITS WILL BE DISPOSED OFF SITE AS PER THE REQUIREMENTS OF THE CONTRACT.
- 8. SEDIMENT CONTROL BARRIERS MAY ONLY BE REMOVED TEMPORARILY WITH APPROVAL OF CONTRACT ADMINISTRATOR TO ACCOMMODATE CONSTRUCTION OPERATIONS. ALL AFFECTED BARRIERS MUST BE REINSTATED AT NIGHT WHEN CONSTRUCTION IS COMPLETED. NO REMOVAL WILL OCCUR IF THERE IS A SIGNIFICANT RAINFALL EVENT ANTICIPATED (>10mm) UNLESS A NEW DEVICE HAS BEEN INSTALLED TO PROTECT THE EXISTING STORM AND SANITARY SEWER SYSTEMS.
- 9. NO REFUELING OR CLEANING OF EQUIPMENT IS PERMITTED NEAR ANY EXISTING WATERWAY.
- 10. CONTRACTOR SHALL REMOVE SEDIMENT CONTROL MEASURES WHEN, IN THE OPINION OF THE CONTRACT ADMINISTRATOR, THE MEASURE(S) IS NO LONGER REQUIRED. NO CONTROL MEASURES SHALL BE PERMANENTLEY REMOVED WITHOUT PRIOR WRITTEN AUTHORIZATION FROM THE CONTRACT ADMINISTRATOR.
- 11. THE CONTRACTOR SHALL PERIODICALLY, OR WHEN REQUESTED BY THE CONTRACT ADMINISTRATOR, CLEAN OUT ACCUMULATED SEDIMENTS AS REQUIRED.
- 12. THE CONTRACTOR SHALL IMMEDIATELY REPORT TO THE ENGINEER ANY ACCIDENTAL DISCHARGES OF SEDIMENT MATERIAL INTO THE WATERCOURSE. APPROPRIATE RESPONSE MEASURES, INCLUDING ANY REPAIRS TO EXISTING CONTROL MEASURES OR THE IMPLEMENTATION OF ADDITIONAL CONTROL MEASURES, SHALL BE CARRIED OUT BY THE CONTRACTOR WITHOUT DELAY.