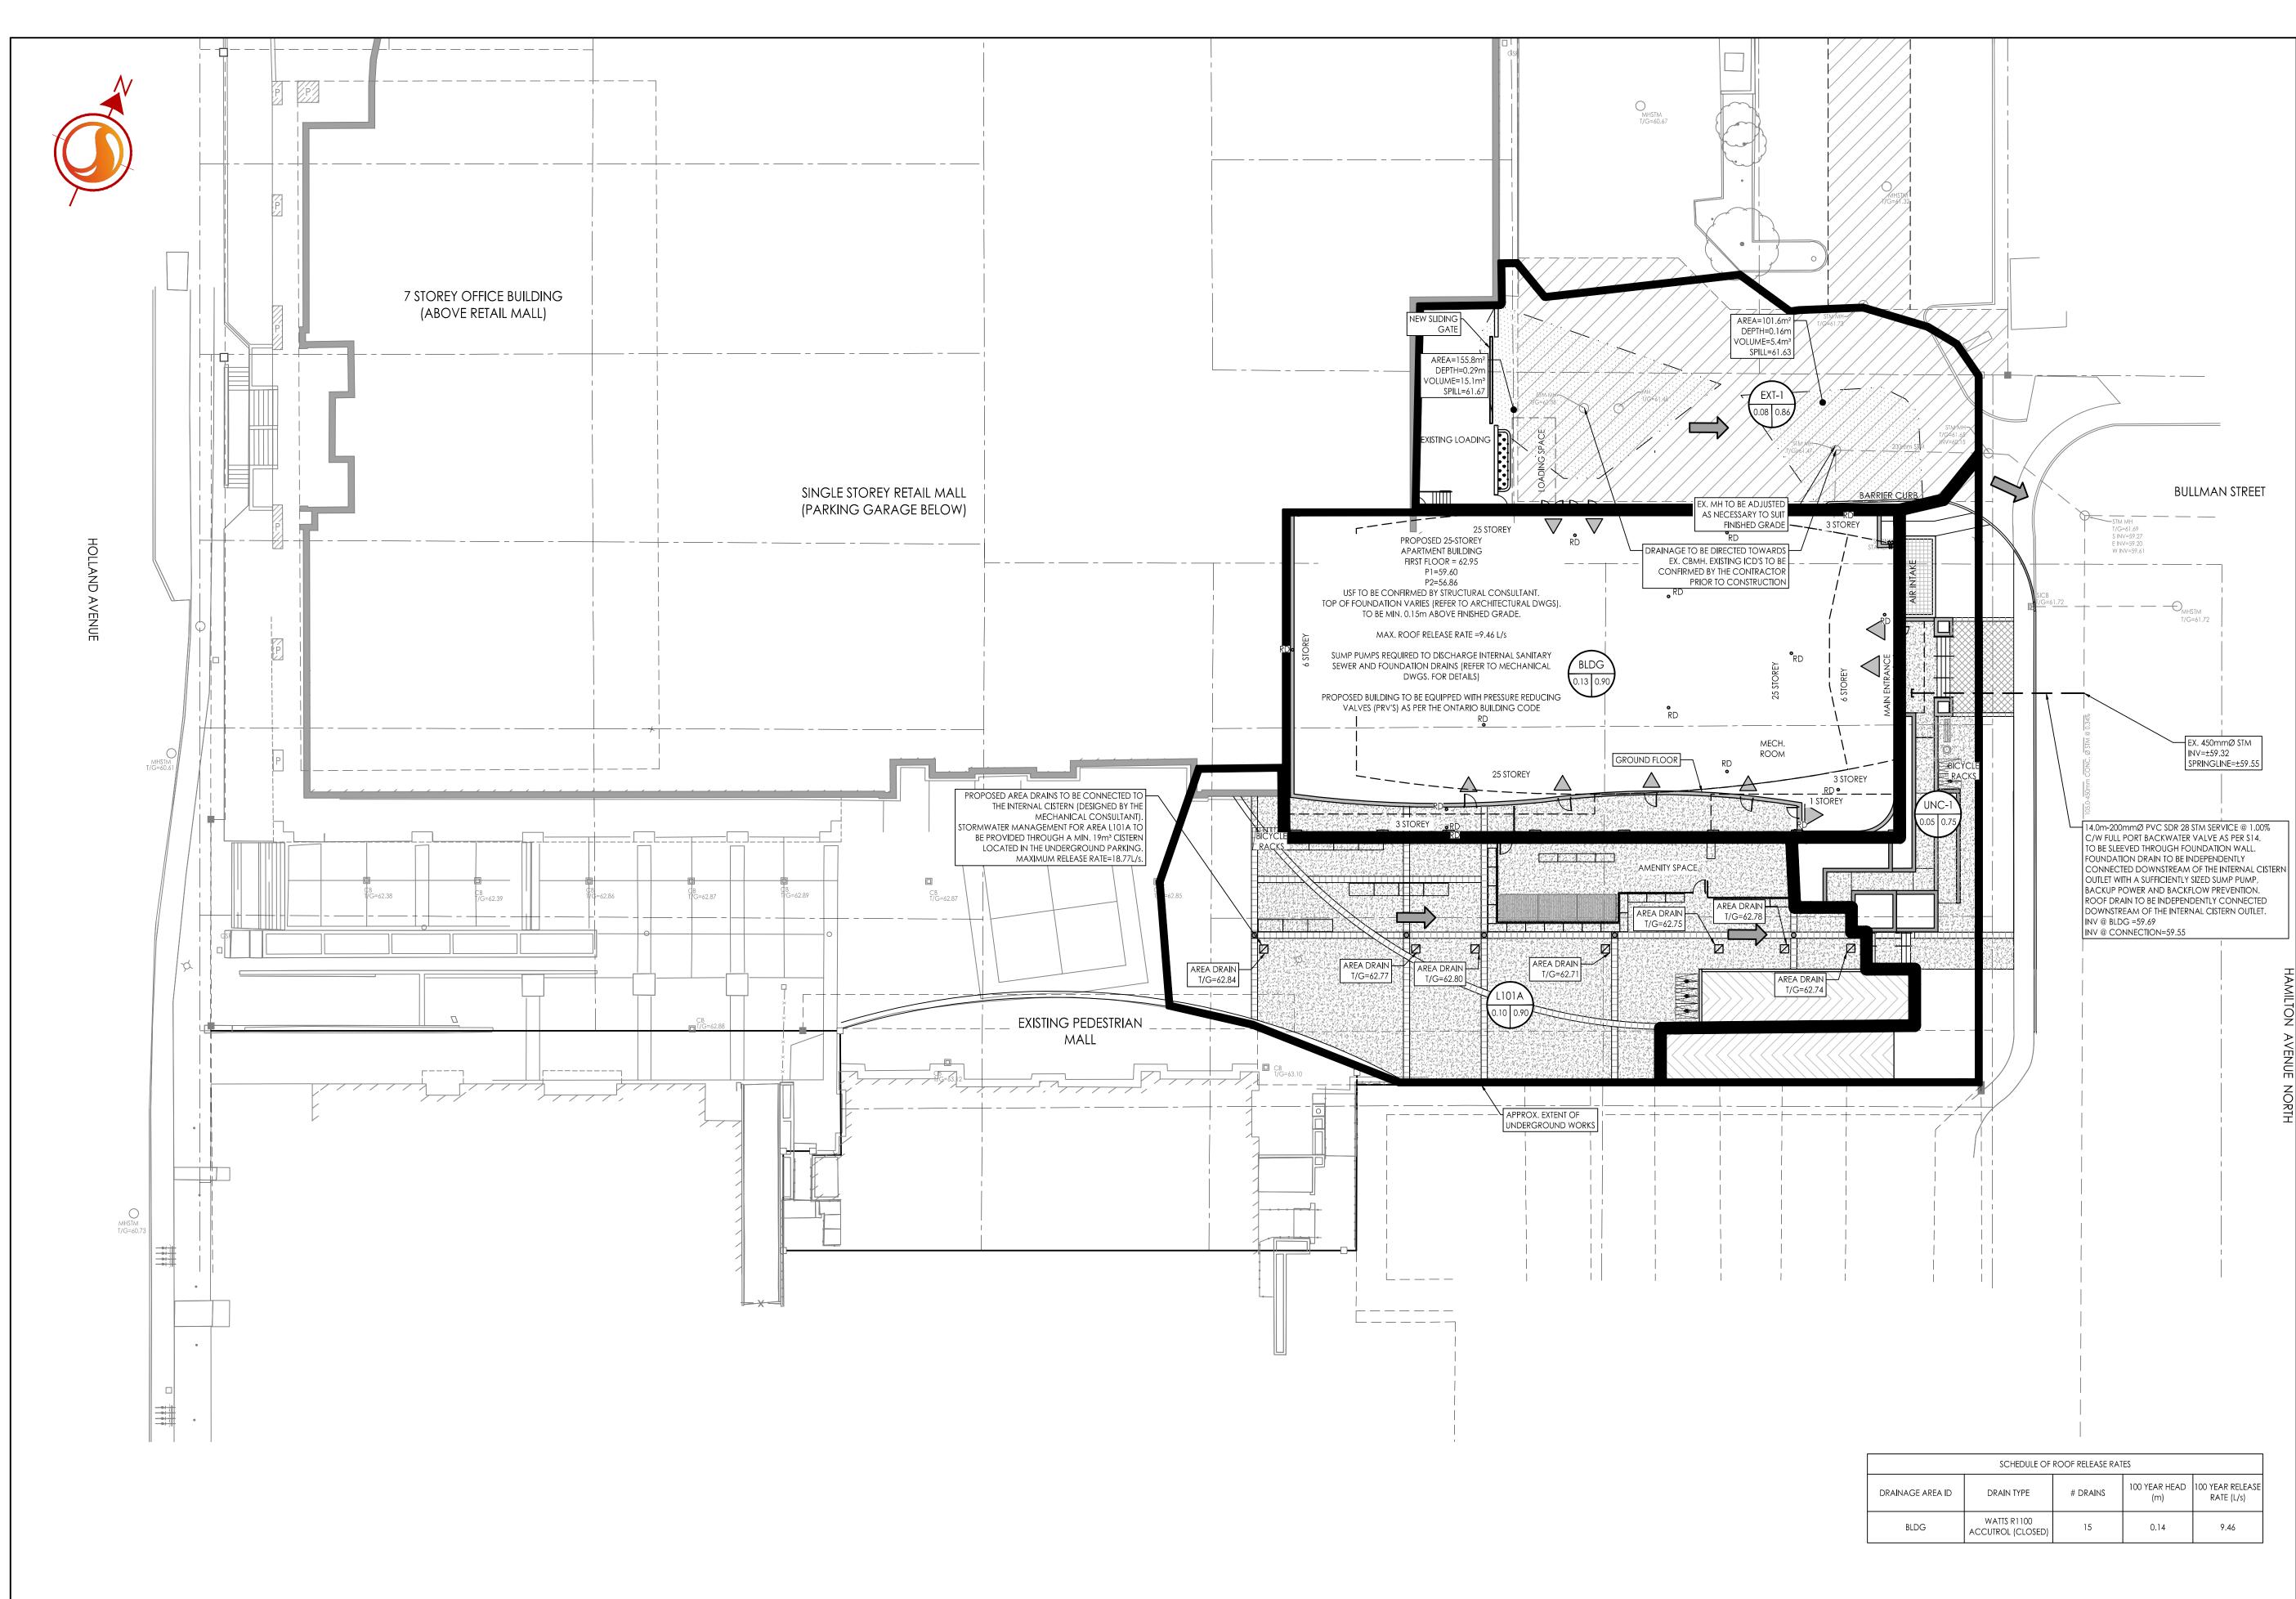

STORMWATER MANAGEMENT FOR AREA L101A TO BE PROVIDED THROUGH A MIN. 19m<sup>3</sup> CISTERN LOCATED IN THE UNDERGROUND PARKING. MAXIMUM RELEASE RATE=18.77L/s.

| 5                           | REVISED AS PER CITY COMMENTS  |      | WAJ   | KJK      | 23.01.01 |
|-----------------------------|-------------------------------|------|-------|----------|----------|
| 4                           | REVISED SITE PLAN             |      | WAJ   | KJK      | 22.11.24 |
| 3                           | REVISED AS PER CITY COMMENTS  |      | WAJ   | KJK      | 22.06.06 |
| 2                           | ISSUED FOR SITE PLAN APPROVAL |      | WAJ   | KJK      | 22.01.19 |
| 1                           | ISSUED FOR REVIEW             |      | WAJ   | KJK      | 20.08.13 |
| Revision                    |                               | Ву   | Appd. | YY.MM.DD |          |
|                             |                               |      |       |          |          |
|                             |                               |      |       |          |          |
| File Name: 160410274-DB WAJ |                               | WAJ  | KJK   | WAJ      | 20.08.04 |
|                             |                               | Dwn. | Chkd. | Dsgn.    | YY.MM.DD |

Permit-Seal

Notes

Client/Project

LASALLE INVESTMENT MANAGEMENT 22 ADELAIDE ST WEST, 26TH FLOOR

HOLLAND CROSS HOLLAND AVE OTTAWA, ON

Title

STORM DRAINAGE PLAN

| Project No.<br>160410274 | Scale 0 2.5<br>1:250 | 7.5 12.5m<br>Revision |
|--------------------------|----------------------|-----------------------|
| Drawing No.              | Sheet                | Revision              |
| SD-1                     | 4 of 5               | 5 2<br>PLAN #18700    |