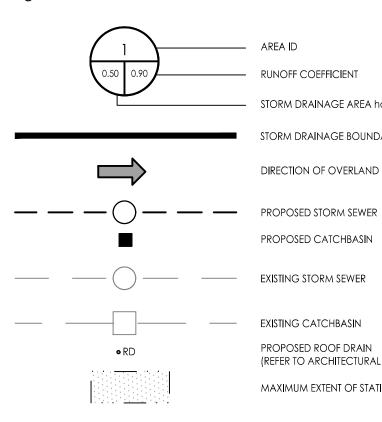

Legend

## AREA ID

- RUNOFF COEFFICIENT
- \_\_\_\_\_ STORM DRAINAGE AREA ha.
- STORM DRAINAGE BOUNDARY DIRECTION OF OVERLAND FLOW
- PROPOSED CATCHBASIN
- EXISTING CATCHBASIN
- PROPOSED ROOF DRAIN (REFER TO ARCHITECTURAL DWGS) MAXIMUM EXTENT OF STATIC PONDING