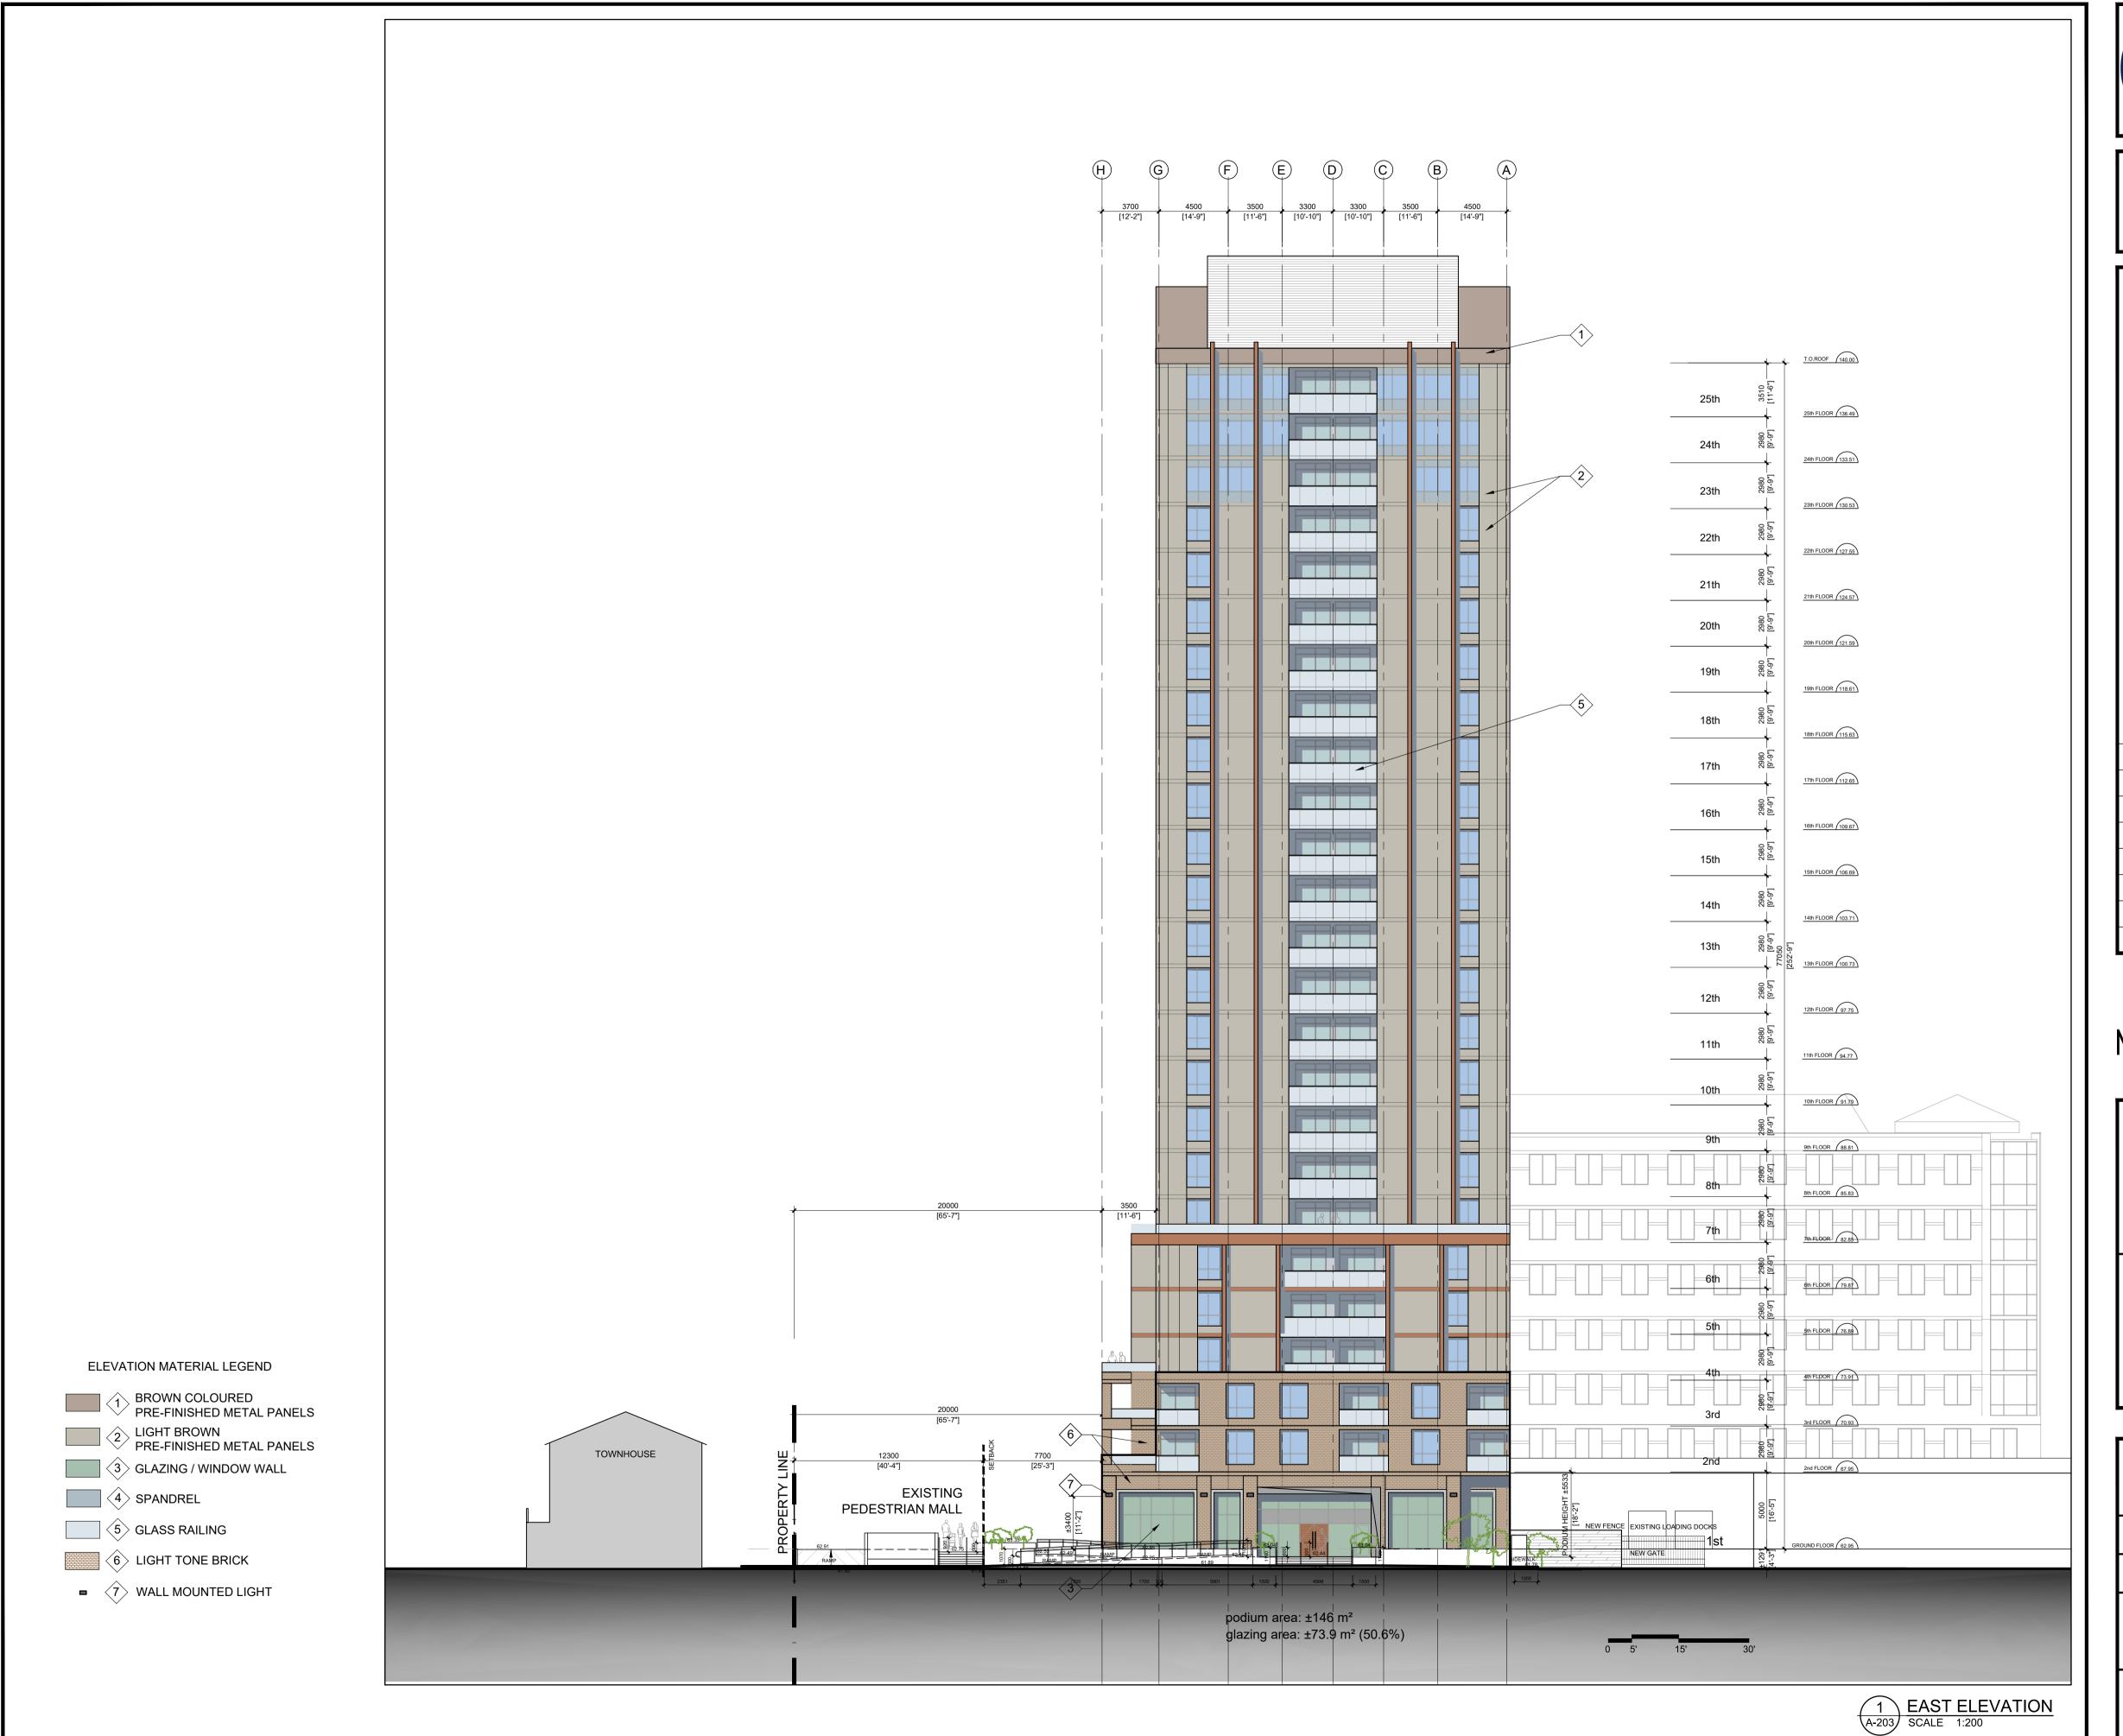

| drawing title<br>EAST ELE | EVATION        |          |
|---------------------------|----------------|----------|
| scale<br>AS SHOWN         | drawn by       |          |
| date<br>MAY 2020          | checked by     |          |
| project<br>number         | drawing number |          |
| 20-540                    | A-203          |          |
|                           |                | revision |