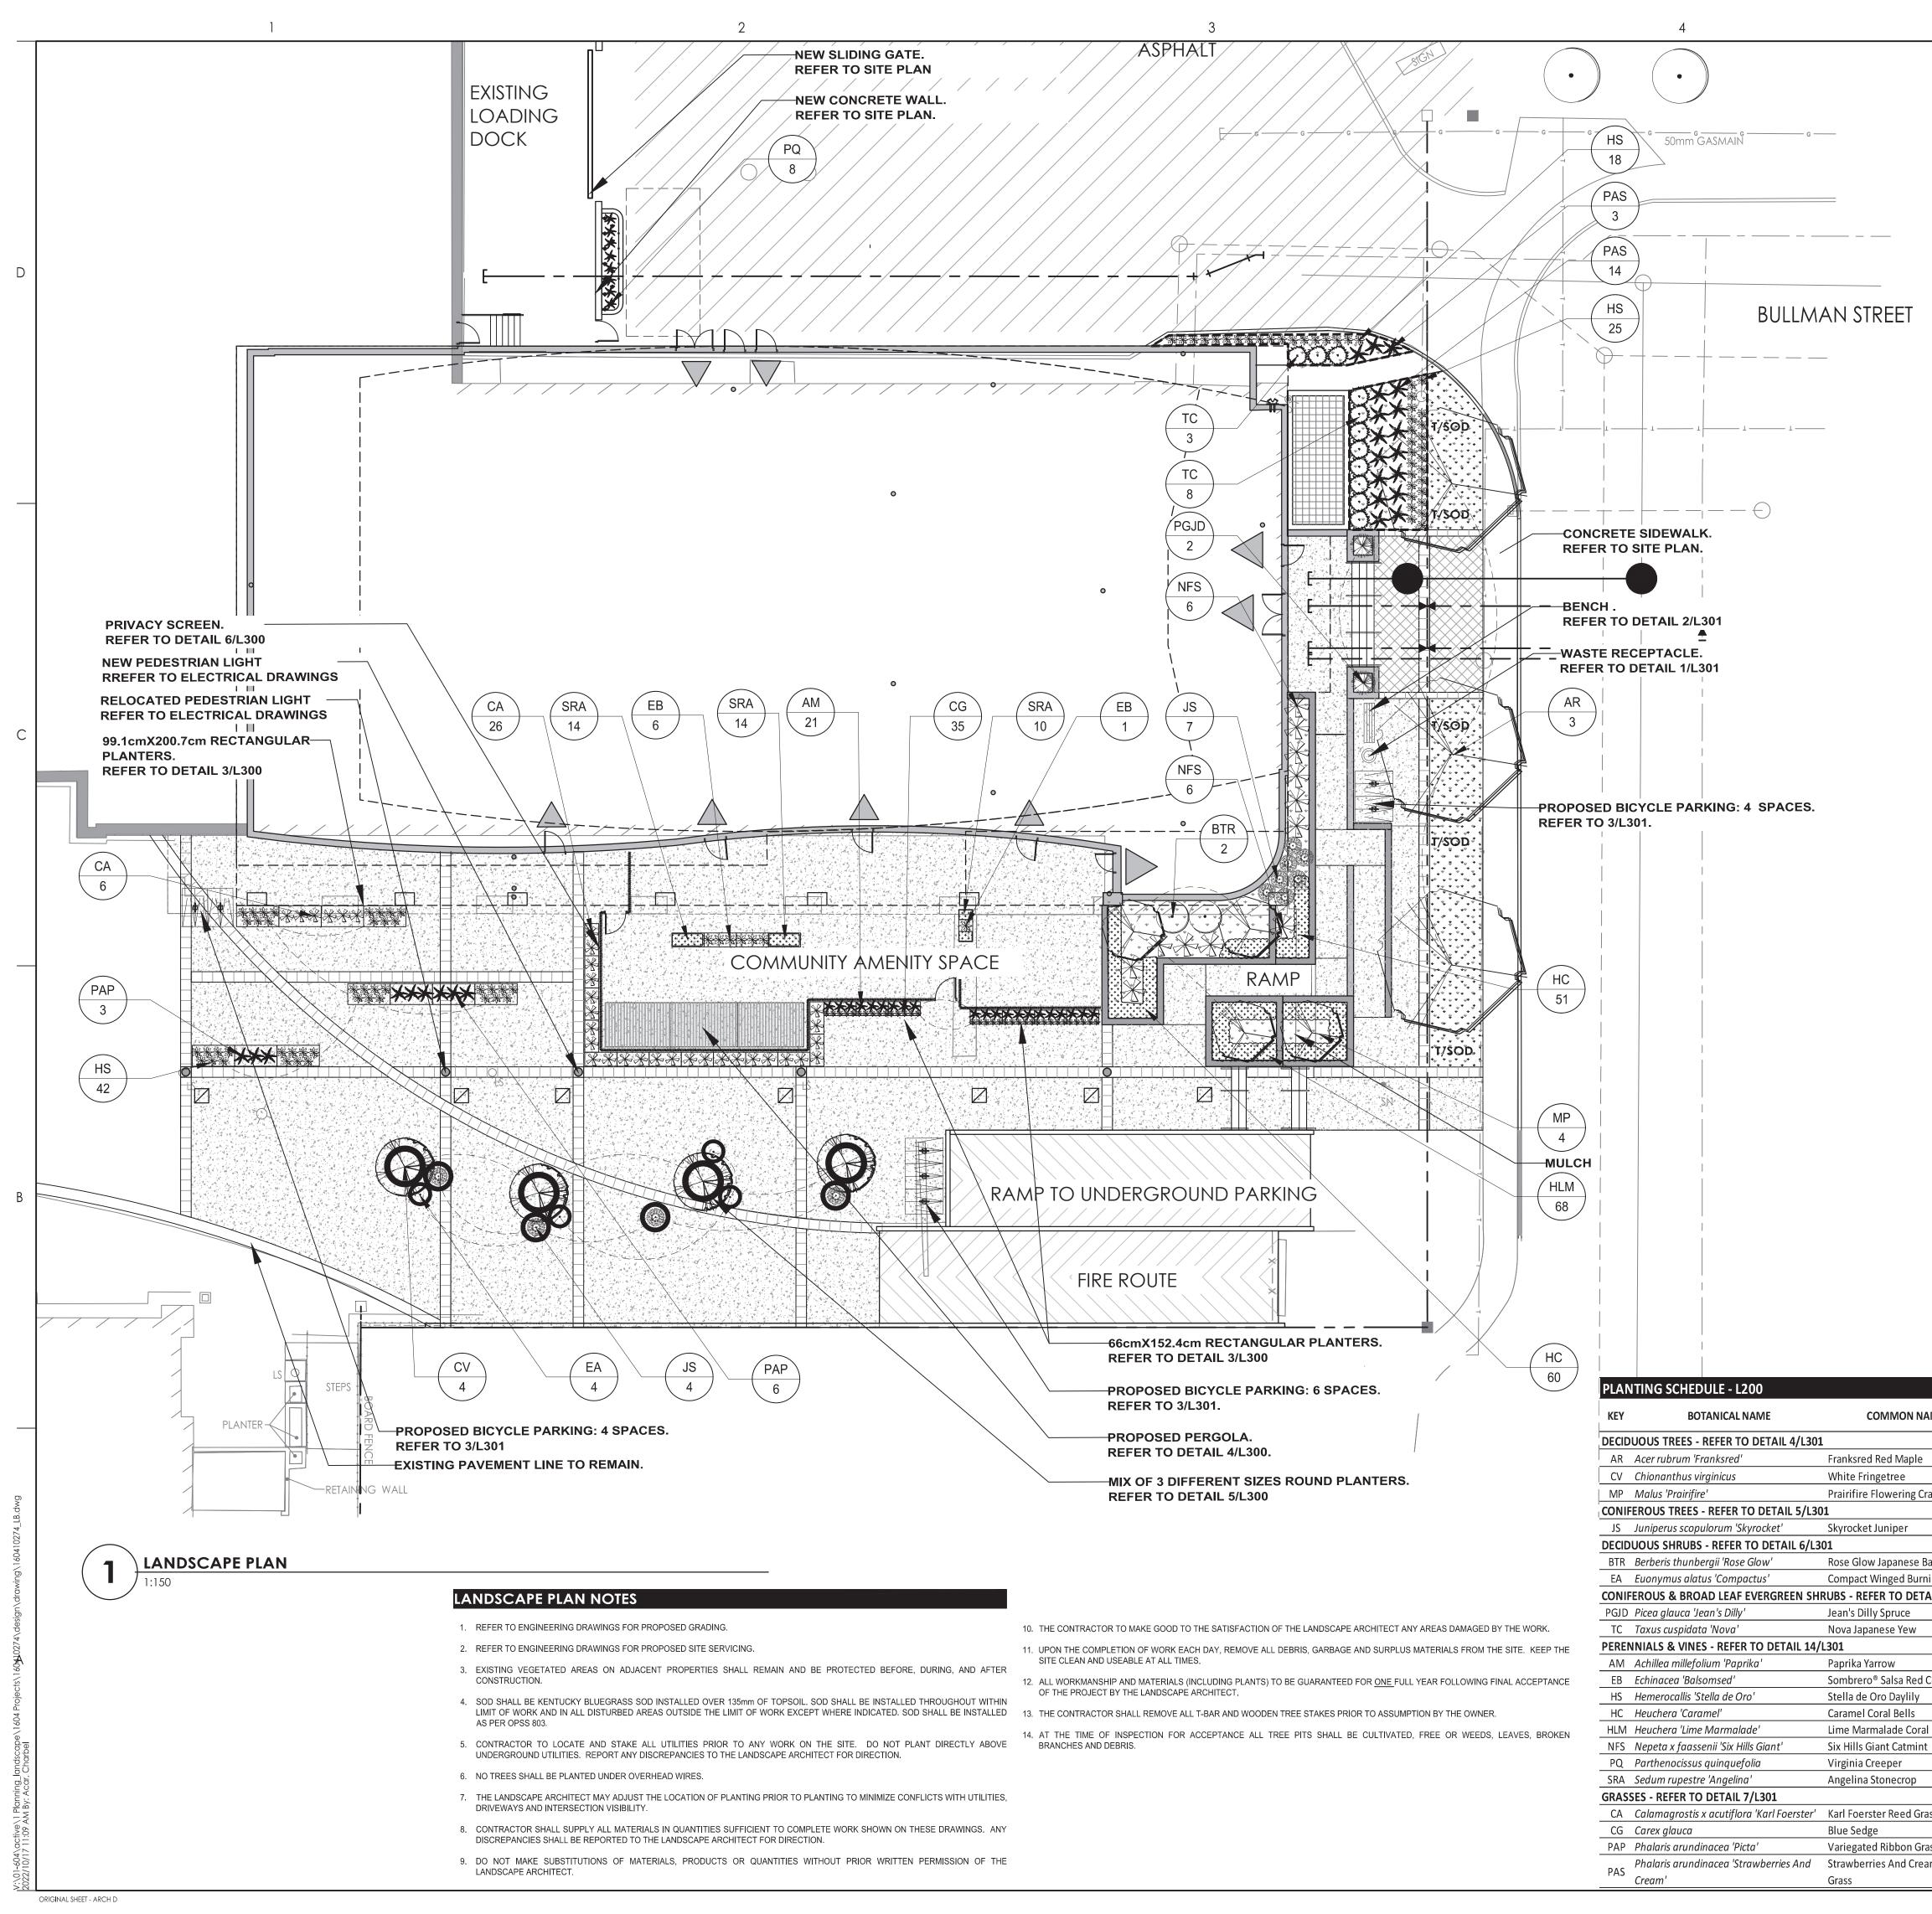

| egend |  |
|-------|--|
|       |  |

| $\overline{\cdot}$ | EXISTING DECIDUOUS TREE                                 |
|--------------------|---------------------------------------------------------|
| 2 Contraction      | EXISTING CONIFEROUS TREE                                |
| 80                 | PROPOSED DECIDUOUS TREE                                 |
|                    | PROPOSED CONIFEROUS TREE                                |
|                    | PROPOSED DECIDUOUS SHRUBS                               |
|                    | PROPOSED CONIFEROUS AND<br>BROAD LEAF EVERGREEN SHRUBS  |
| *                  | PROPOSED PERENNIALS AND GRASSES                         |
| Ţ/SOD              | SOD WITH 150mm TOPSOIL                                  |
|                    | PROPOSED ARMOUR STONES<br>REFER TO DETAIL 2/L300        |
| l                  | PROPOSED PLANTING BED EDGE                              |
|                    | PROPOSED UNIT PAVERS. REFER TO DETAIL 1/L300            |
|                    | PROPOSED CONCRETE PAVING                                |
| $\bigcirc$         | EXISTING OR PROPOSED LIGHT STANDARD.<br>REFER TO NOTES. |
| <b>%</b>           | PROPOSED PLANTERS BY ESCOFET                            |
|                    | PROPERTY LINE                                           |

## LASALLE INVESTMENT MANAGEMENT 22 ADELAIDE STREET WEST, 26TH FLOOR

HOLLAND CROSS 1560 SCOTT STREET OTTAWA, ON

Title

LANDSCAPE PLAN

| Project No.<br>160410274 | Scale<br>0 1.5<br>1:150 | 4.5 | 7.5m     |
|--------------------------|-------------------------|-----|----------|
| Drawing No.              | Sheet                   |     | Revision |
| L200                     | 2 of 5                  |     | 5        |