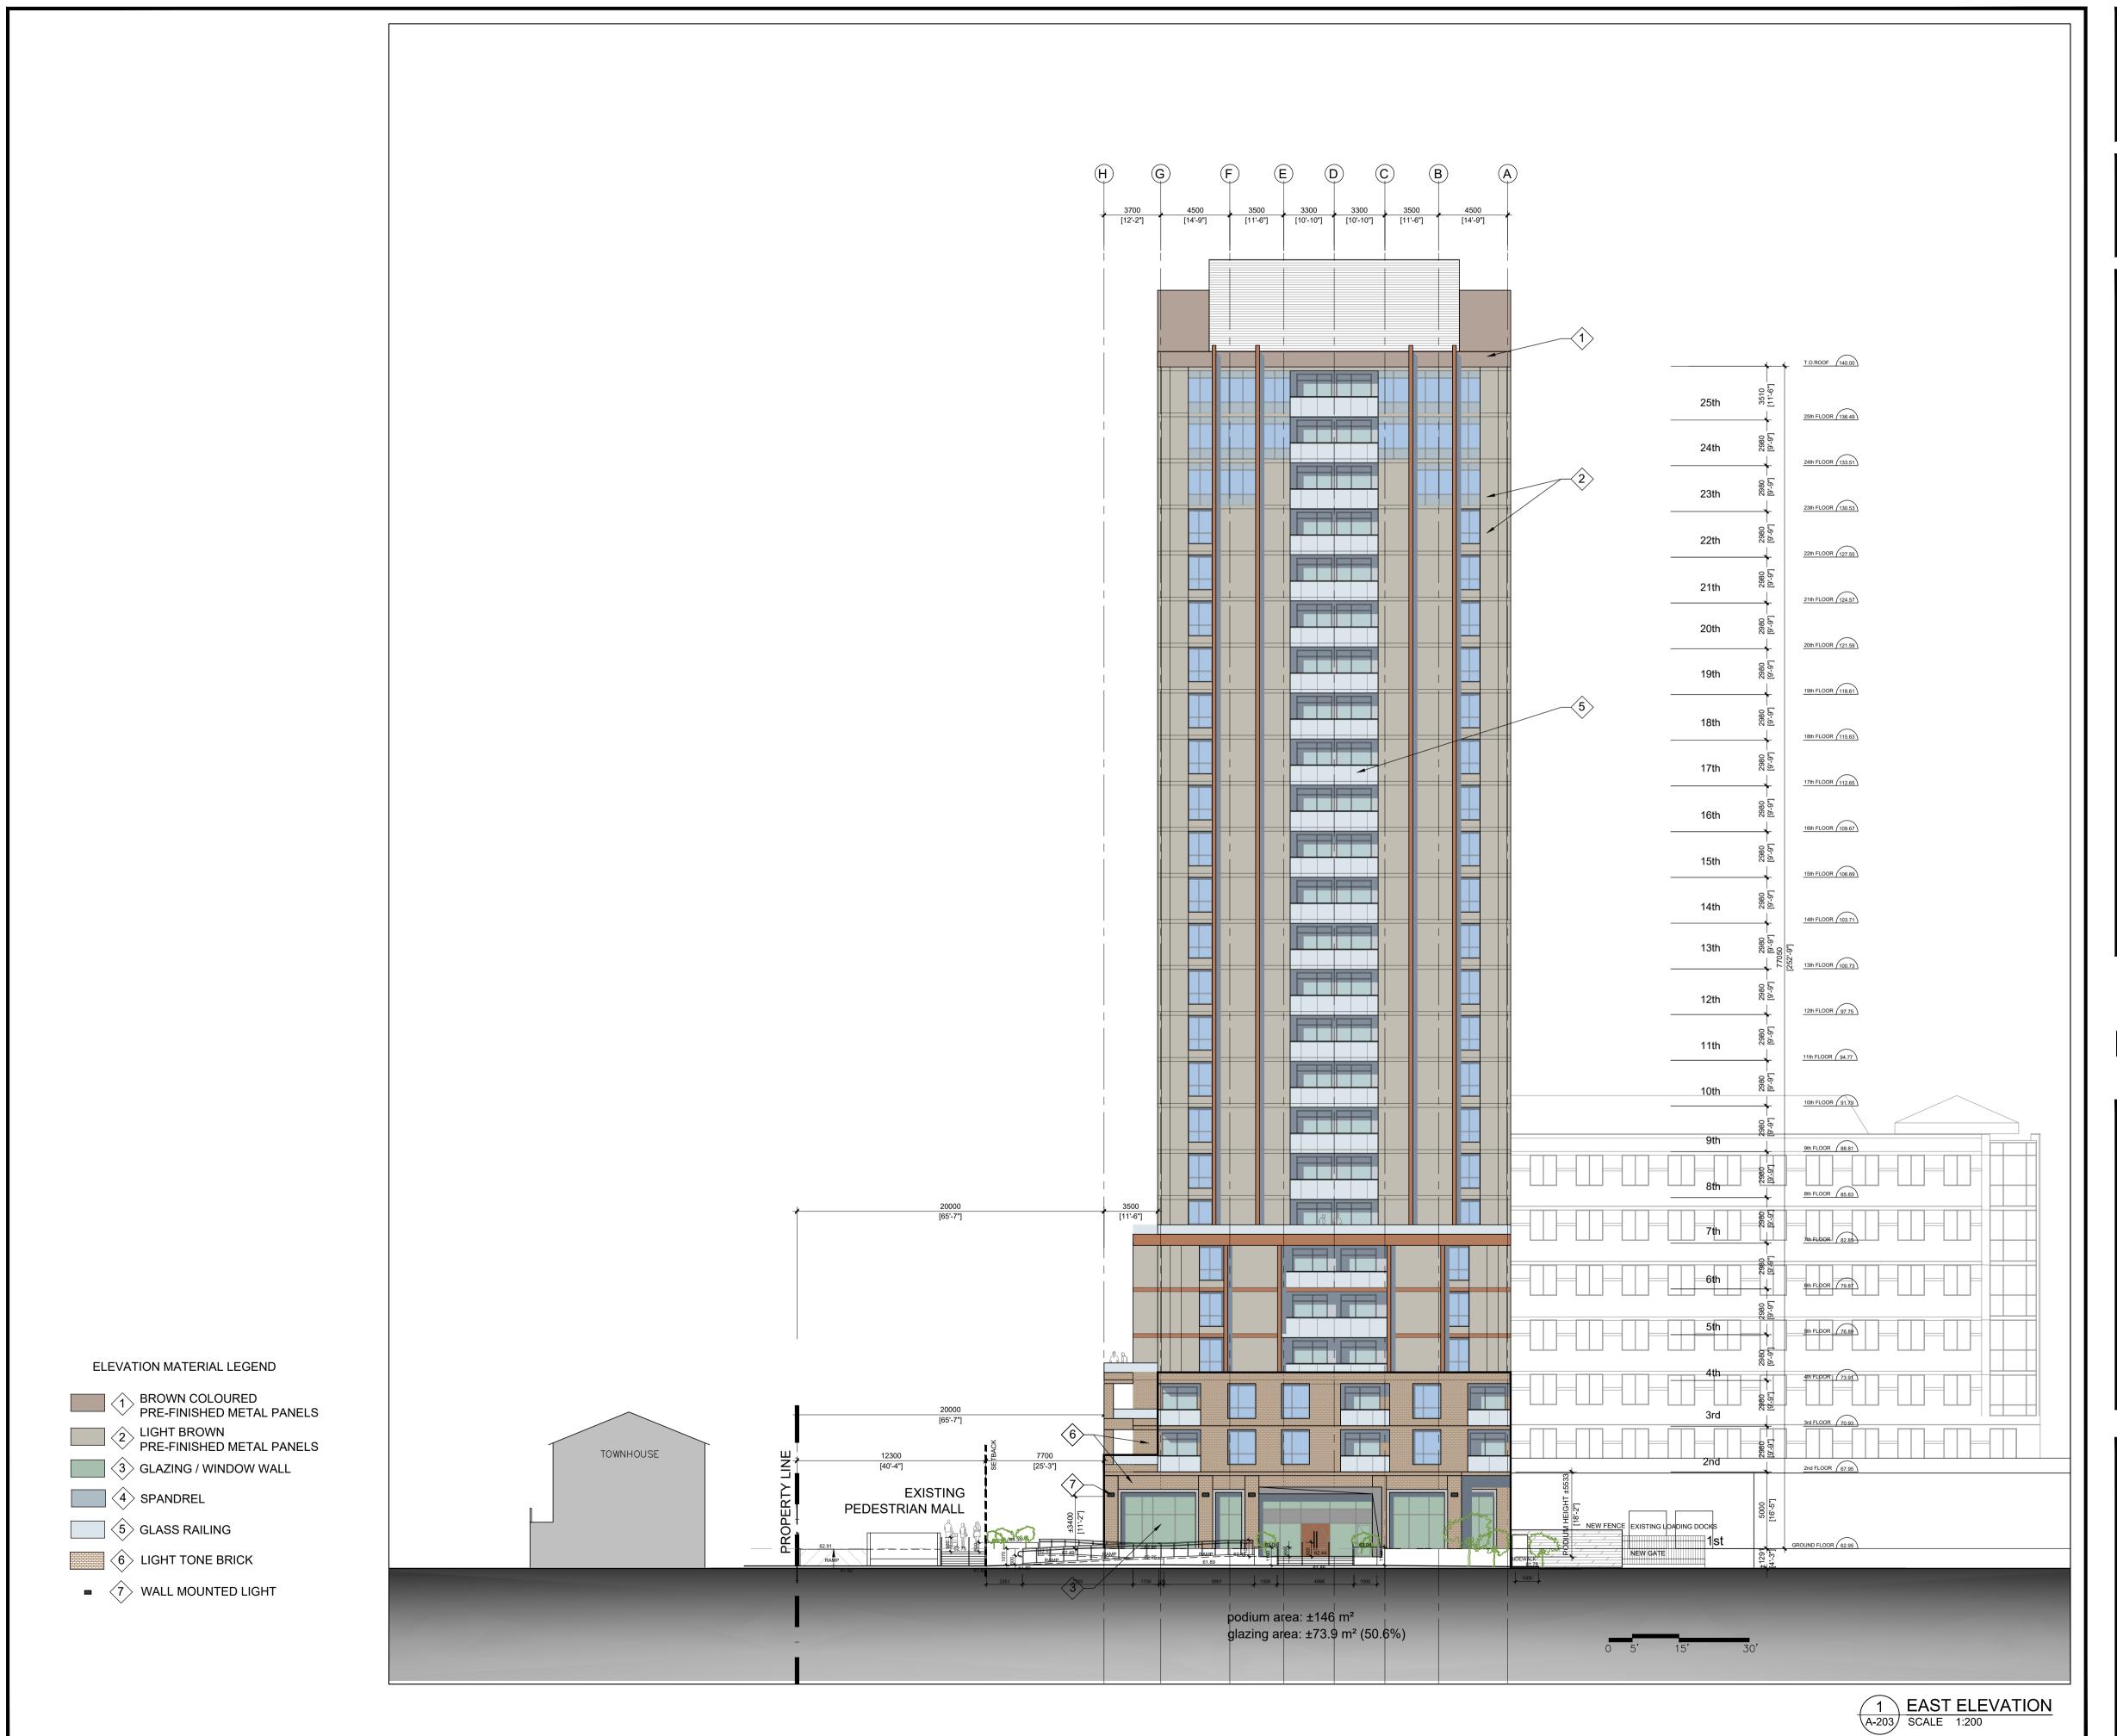

## N45 ARCHITECTURE INC. tel. 613.224.0095 fax 613.224.9811

project HOLLAND CROSS PHASE 3 RESIDENTIAL

HOLLAND AVE, OTTAWA, ON.

construction north

DO NOT SCALE DRAWINGS.

| drawing title EAST ELEVATION                                                                                   |                |          |
|----------------------------------------------------------------------------------------------------------------|----------------|----------|
| scale<br>AS SHOWN                                                                                              | drawn by       |          |
| date<br>MAY 2020                                                                                               | checked by     |          |
| project<br>number                                                                                              | drawing number |          |
| 20-540                                                                                                         | A-203          |          |
| CONTRACTOR TO VERIFY ALL DIMENSIONS<br>AND NOTIFY THE ARCHITECT OF ANY<br>DISCREPANCIES BEFORE WORK COMMENCES. |                | revision |