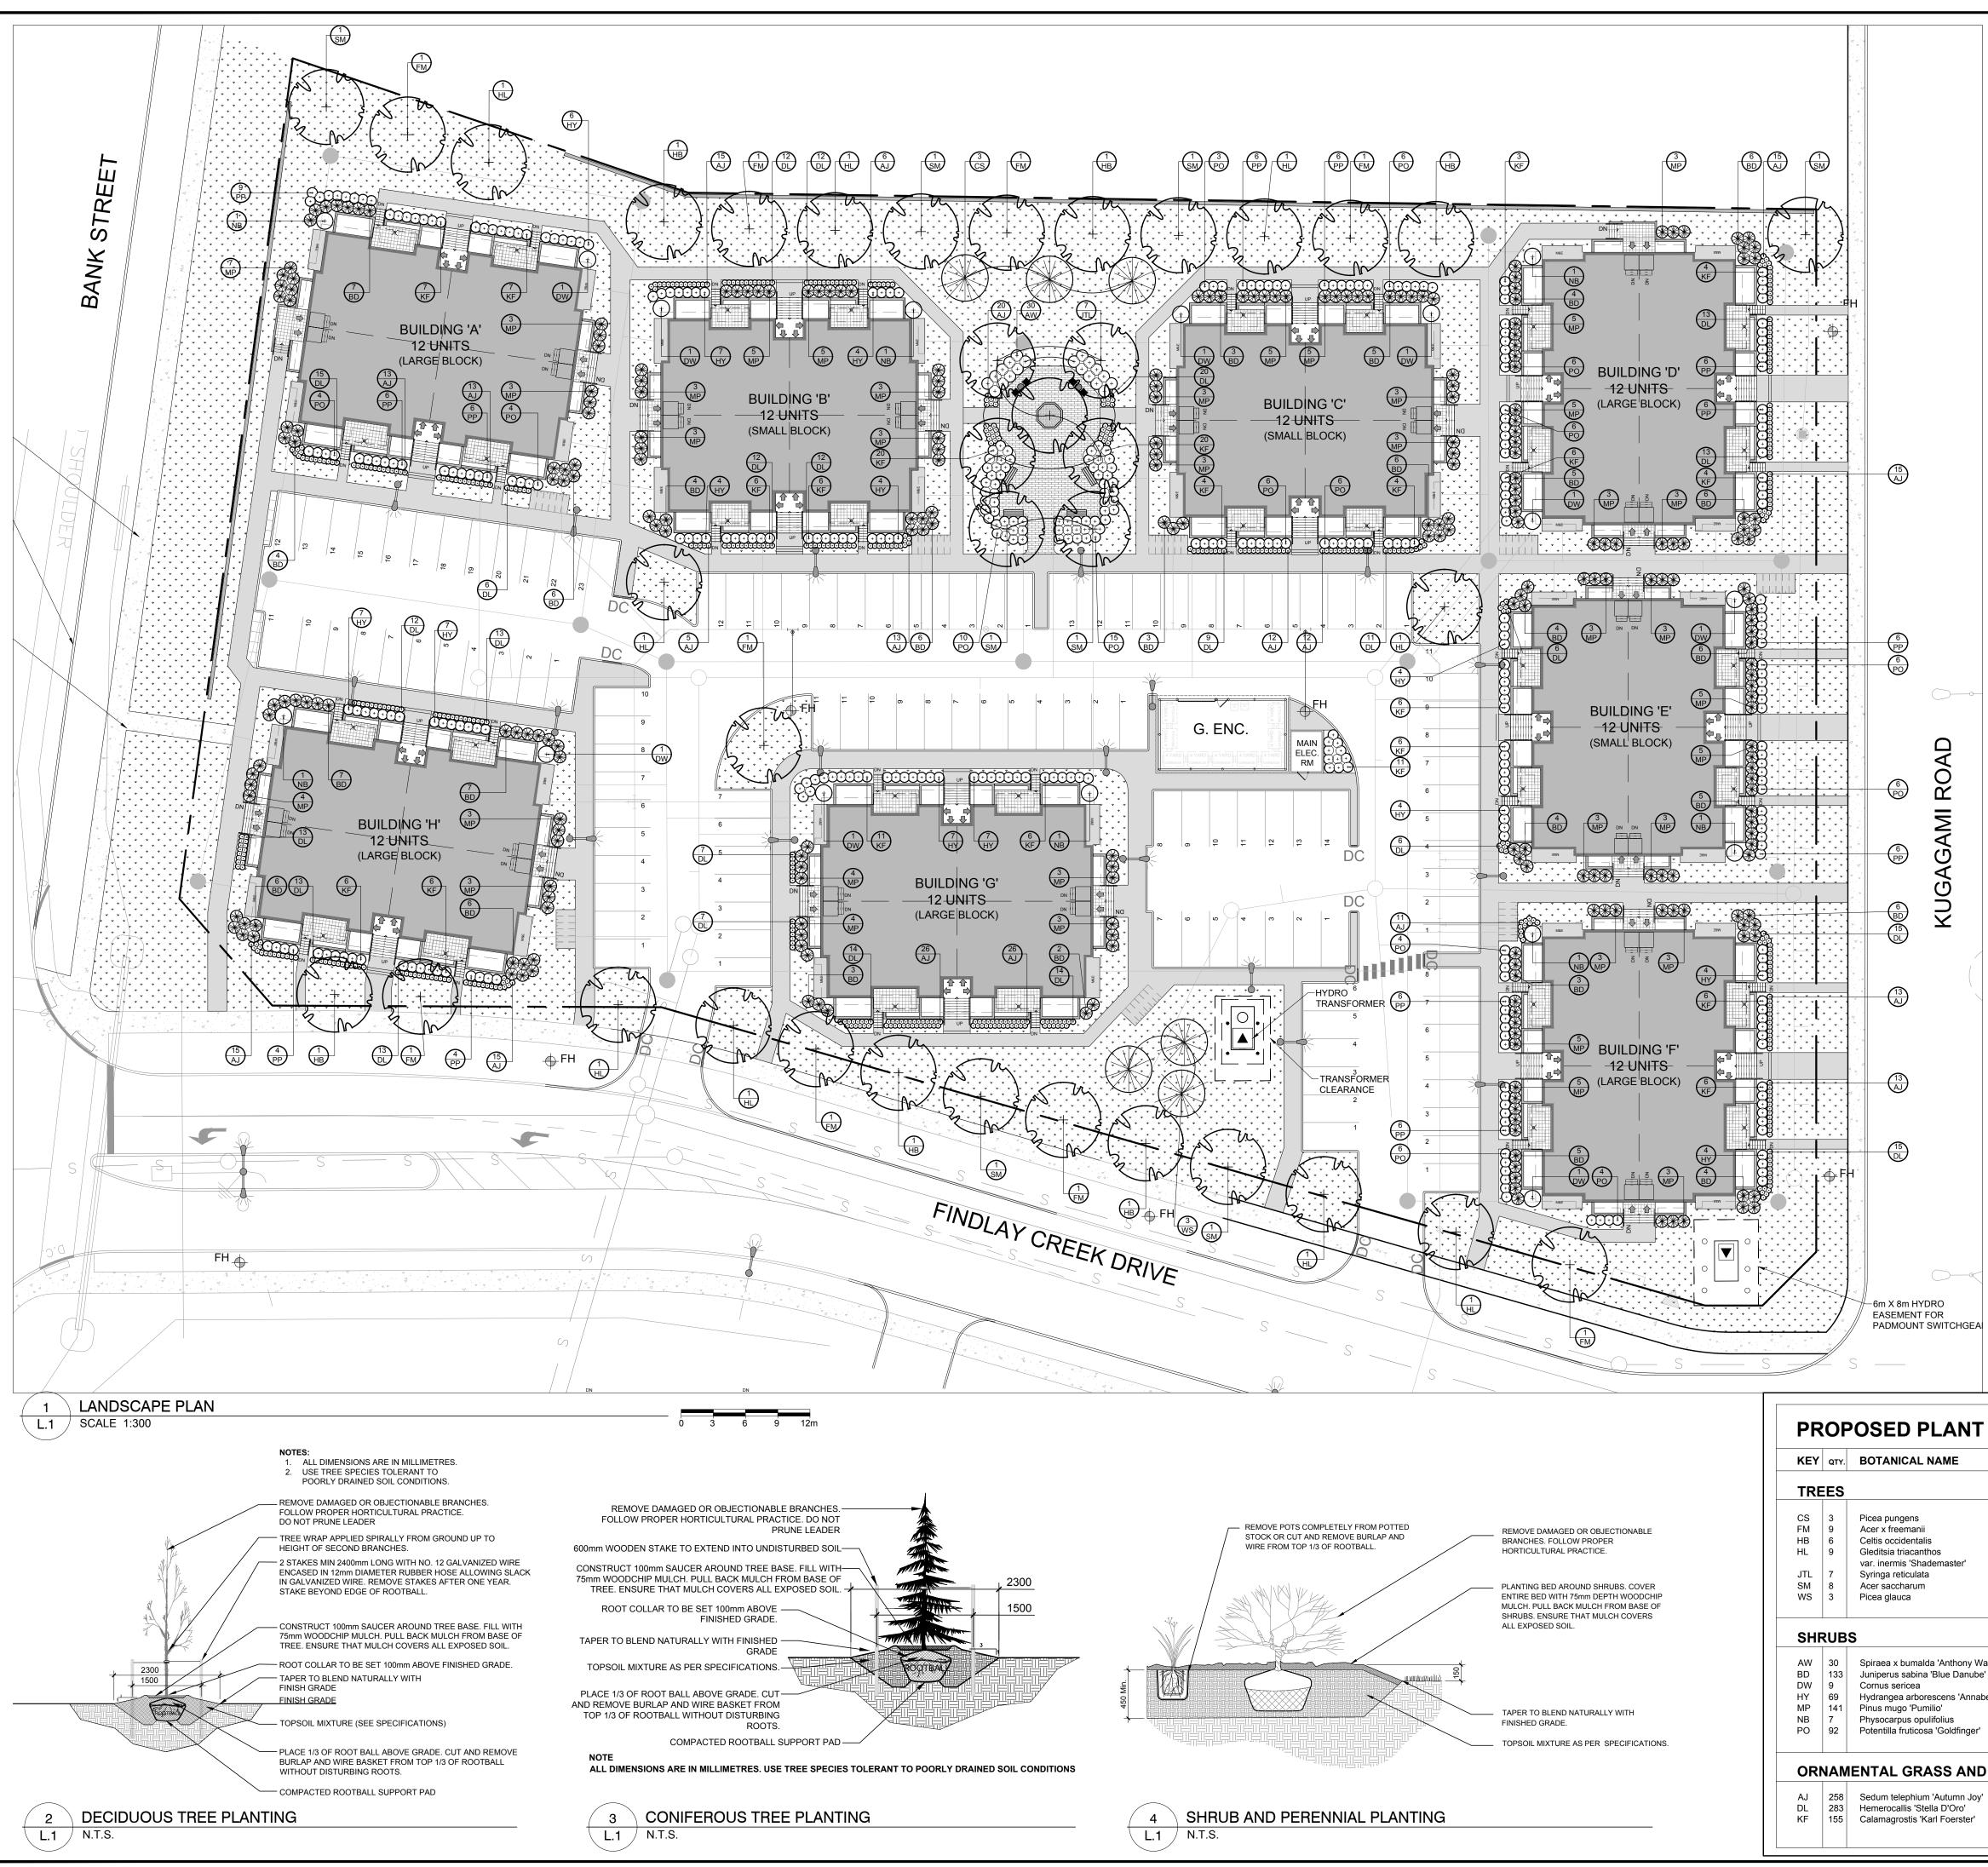

## GENERAL NOTES:

 It is the responsibility of the appropriate contractor or official to report any errors, omissions or discrepancies on this plan with actual site conditions to the Landscape Architect before proceeding with construction.

2. The contractor is to notify all utility companies and authorities prior to any excavation and ascertain locations of underground services.

3. The contractor is to reinstate all areas and items damaged as a result of construction activity.

4. The contractor is to comply with all pertinent codes and by-laws.

5. The contractor is to maintain a positive surface run-off throughout the entire construction period.

6. The Landscape Architect is not responsible for subsurface conditions.

7. The contractor is to identify all existing trees to remain on site with the Landscape Architect prior to construction.

8. The contractor is to stake the proposed location of all plant material in conjunction with the Landscape Architect prior to excavation.

9. Minimum distances for selected deciduous trees are as follows:
Building Foundations 7.5m

- Sidewalks 1.5m
- Public Streets 2.5m Underground Infrastructure 2.0m
- 10. All trees within 1m of underground utility trenches are to be excavated by hand.
- 11. Remove all protective wrapping from tree trunks after installation.
- 12. Staking of trees shall only be performed if necessary.
- 13. Ensure that mulch is pulled back a min. distance of 75mm from base of tree trunk.

PLOT SIZE ARCH-D

| ME                                                                     | COMMON NAME                                                                                             | SIZE                                               | CONDITION                            | REMARKS                                  |
|------------------------------------------------------------------------|---------------------------------------------------------------------------------------------------------|----------------------------------------------------|--------------------------------------|------------------------------------------|
|                                                                        |                                                                                                         |                                                    |                                      |                                          |
|                                                                        | Colorado Spruce                                                                                         | 1800mm ht.                                         | B&B                                  |                                          |
|                                                                        | Freeman's Maple                                                                                         | 60mm ø                                             | B&B                                  |                                          |
|                                                                        | Hackberry<br>Shademaster Honeylocust                                                                    | 60mm ø<br>60mm ø                                   | B&B<br>B&B                           |                                          |
| aster'                                                                 | Shademaster Honeylocust                                                                                 | oonnin ø                                           | DQD                                  |                                          |
|                                                                        | Japanese Tree Lilac                                                                                     | 60mm ø                                             | B&B                                  |                                          |
|                                                                        | Sugar Maple                                                                                             | 60mm ø                                             | B&B                                  |                                          |
|                                                                        | White Spruce                                                                                            | 1800 mm ht.                                        | B&B                                  |                                          |
|                                                                        | -                                                                                                       | -                                                  |                                      |                                          |
| nthony Watere                                                          | r' Anthony Waterer Spirea                                                                               | 600mm ht.                                          | Potted                               | 1000 mm o.c.                             |
|                                                                        | Blue Danube Juniper                                                                                     | 600mm spr.                                         | Potted                               | 1000mm o.c.                              |
| ie Danube'                                                             |                                                                                                         |                                                    | Detteri                              | 1200mm o.c.                              |
|                                                                        | Red Osier Dogwood                                                                                       | 800mm ht.                                          | Potted                               |                                          |
|                                                                        | Red Osier Dogwood<br>Annabelle Hydrangea                                                                | 3 gal. pot                                         | Potted                               | 800 mm o.c.                              |
| ens 'Annabelle'                                                        | Red Osier Dogwood<br>Annabelle Hydrangea<br>Dwarf Mugo Pine                                             | 3 gal. pot<br>600mm spr.                           | Potted<br>Potted                     |                                          |
| ens 'Annabelle'<br>us                                                  | Red Osier Dogwood<br>Annabelle Hydrangea<br>Dwarf Mugo Pine<br>Common Ninebark                          | 3 gal. pot<br>600mm spr.<br>600mm ht.              | Potted<br>Potted<br>Potted           | 800 mm o.c.<br>1000mm o.c.               |
| ens 'Annabelle'<br>us                                                  | Red Osier Dogwood<br>Annabelle Hydrangea<br>Dwarf Mugo Pine                                             | 3 gal. pot<br>600mm spr.                           | Potted<br>Potted                     | 800 mm o.c.                              |
| ie Danube'<br>ens 'Annabelle'<br>ius<br>ioldfinger'<br><b>S AND PI</b> | Red Osier Dogwood<br>Annabelle Hydrangea<br>Dwarf Mugo Pine<br>Common Ninebark                          | 3 gal. pot<br>600mm spr.<br>600mm ht.              | Potted<br>Potted<br>Potted           | 800 mm o.c.<br>1000mm o.c.               |
| ens 'Annabelle'<br>ius<br>ioldfinger'<br>S AND PI                      | Red Osier Dogwood<br>Annabelle Hydrangea<br>Dwarf Mugo Pine<br>Common Ninebark<br>Goldfinger Potentilla | 3 gal. pot<br>600mm spr.<br>600mm ht.<br>600mm ht. | Potted<br>Potted<br>Potted           | 800 mm o.c.<br>1000mm o.c.               |
| ens 'Annabelle'<br>ius<br>oldfinger'                                   | Red Osier Dogwood<br>Annabelle Hydrangea<br>Dwarf Mugo Pine<br>Common Ninebark<br>Goldfinger Potentilla | 3 gal. pot<br>600mm spr.<br>600mm ht.              | Potted<br>Potted<br>Potted<br>Potted | 800 mm o.c.<br>1000mm o.c.<br>800mm o.c. |