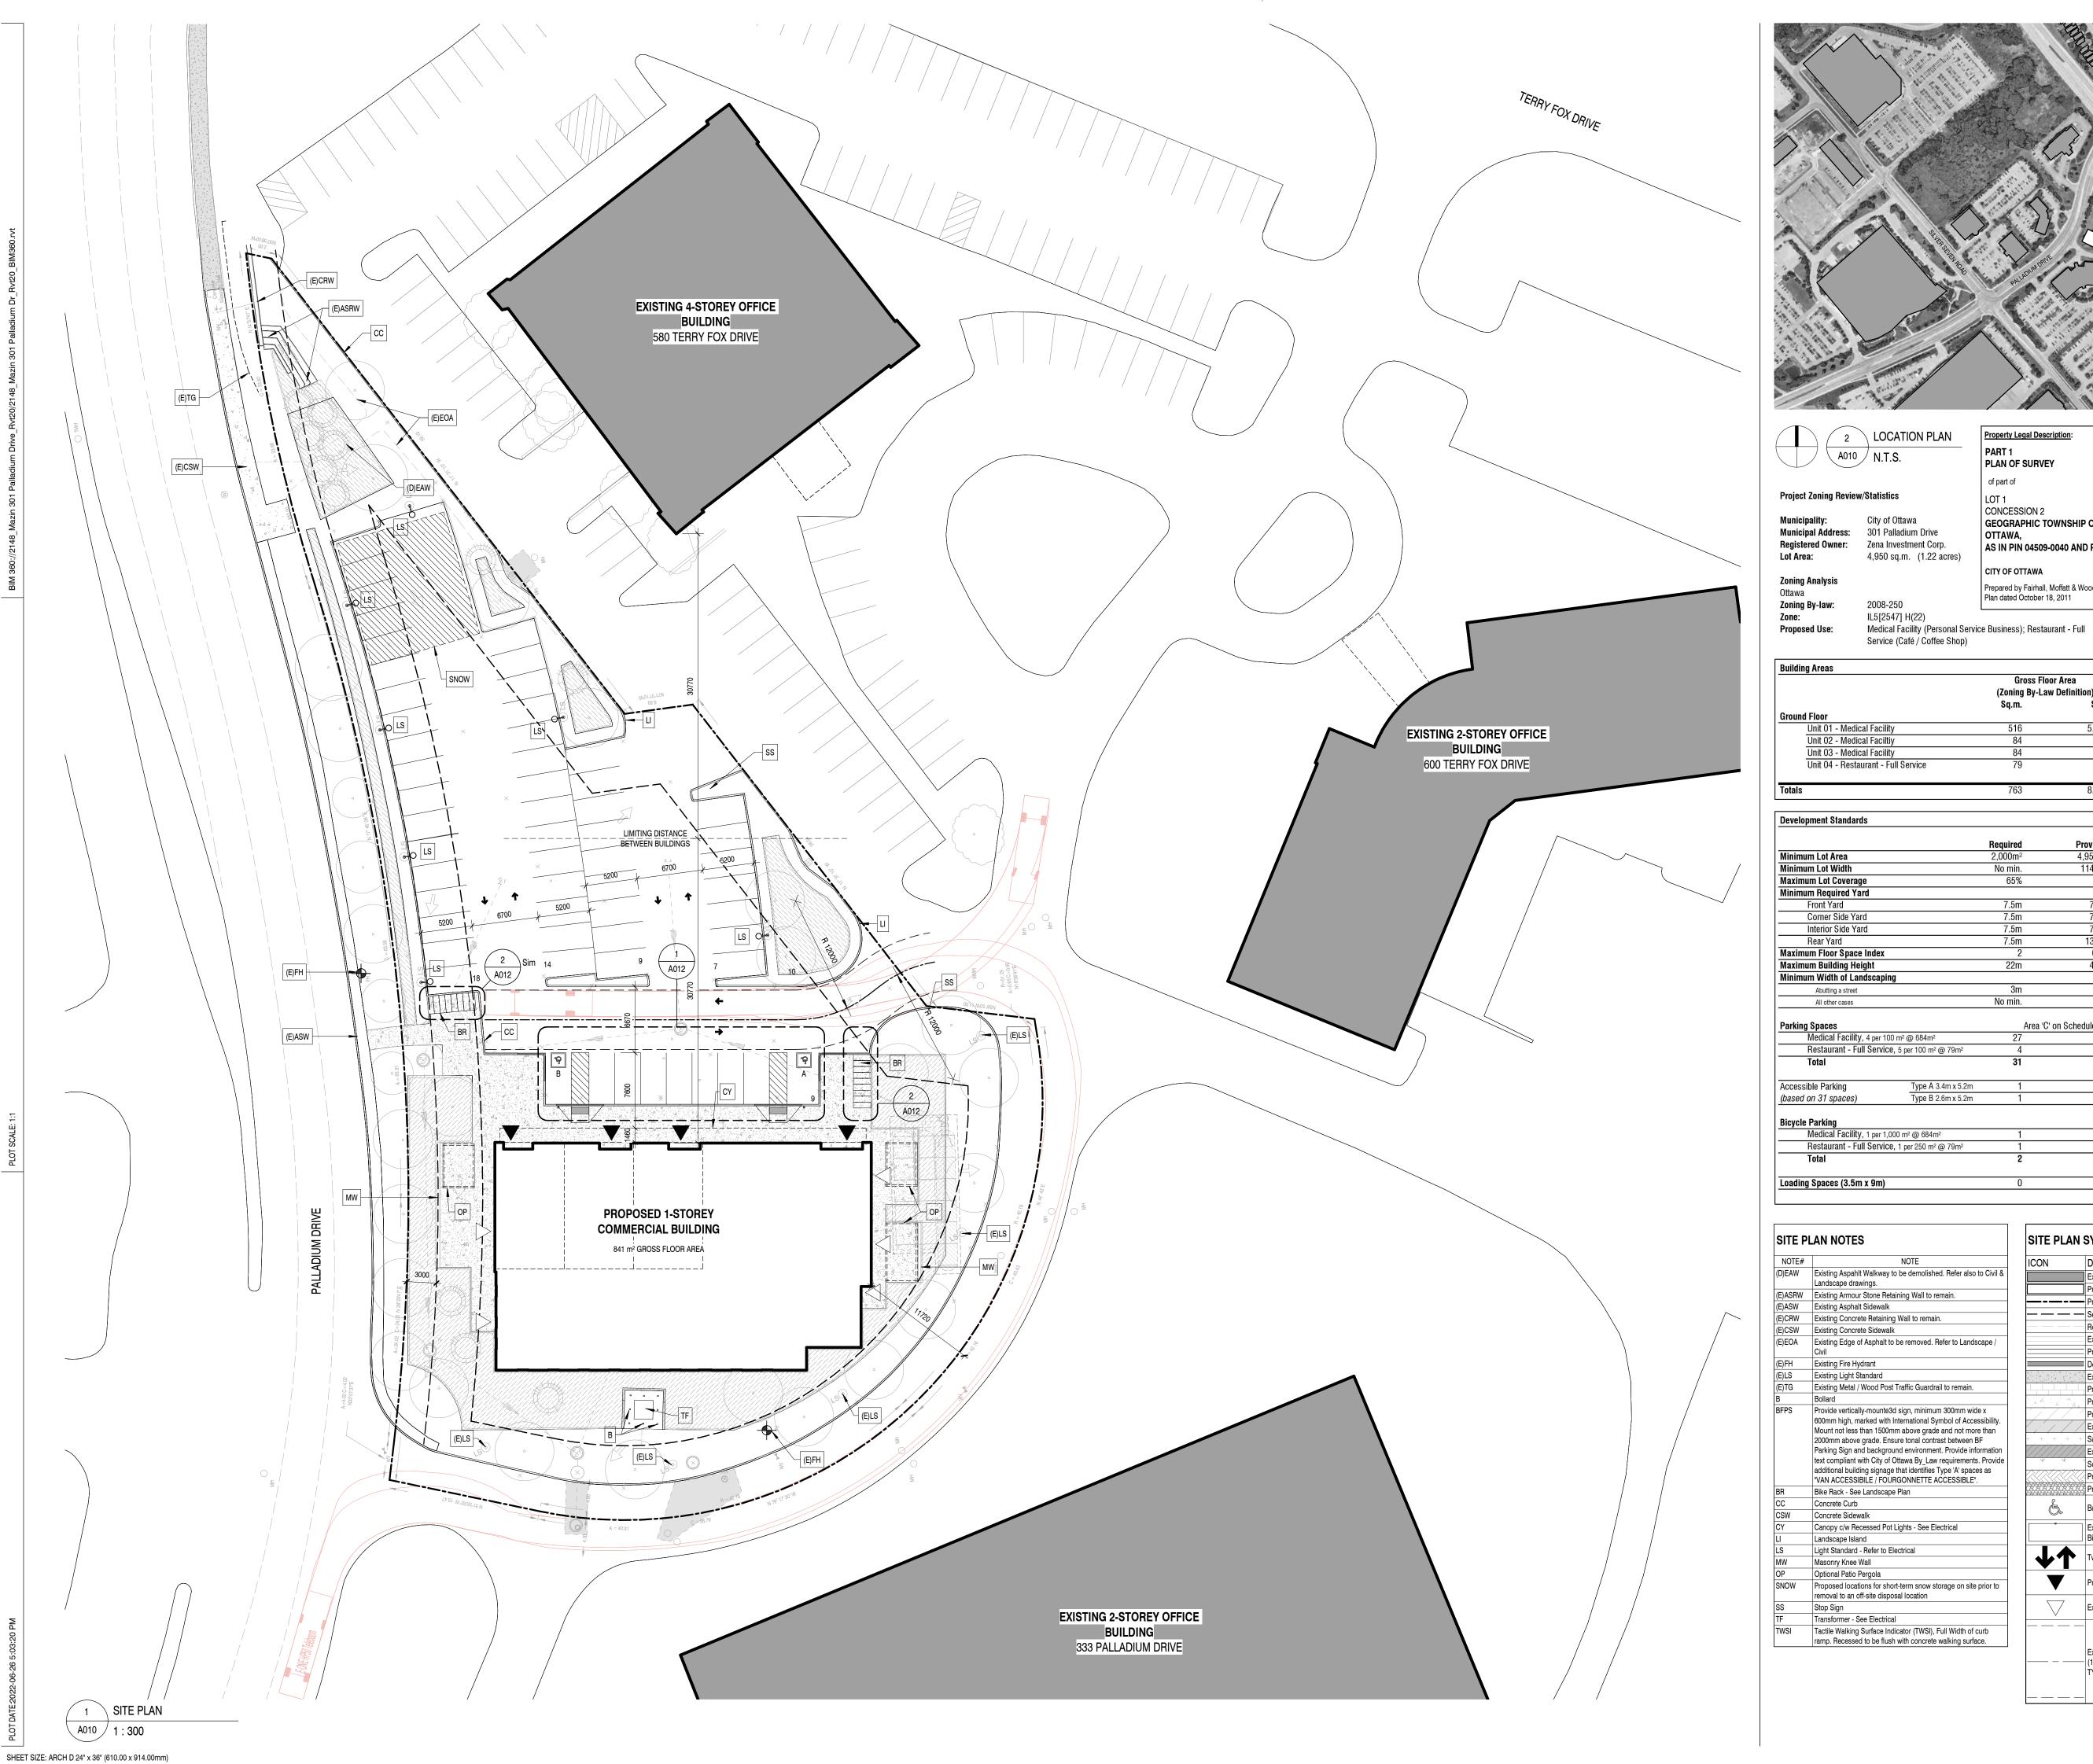

Gross Floor Area (Zoning By-Law Definition) Unit 01 - Medical Facility
Unit 02 - Medical Facility Unit 03 - Medical Facility
Unit 04 - Restaurant - Full Service

|                                                                        |                                                  | Required            | Provi         |
|------------------------------------------------------------------------|--------------------------------------------------|---------------------|---------------|
| Minimum Lot Area                                                       |                                                  | 2,000m <sup>2</sup> | 4,950         |
| Minimum Lot Width                                                      |                                                  | No min.             | 114.          |
| Maximum Lot Coverage                                                   |                                                  | 65%                 | 1             |
| Minimum Required Yard                                                  |                                                  |                     |               |
| Front Yard                                                             |                                                  | 7.5m                | 7.            |
| Corner Side Yard                                                       |                                                  | 7.5m                | 7.            |
| Interior Side Yard                                                     |                                                  | 7.5m                | 7.            |
| Rear Yard                                                              |                                                  | 7.5m                | 13.           |
| Maximum Floor Space Index                                              |                                                  | 2                   | C             |
| Maximum Building Height                                                |                                                  | 22m                 | 4.            |
| Minimum Width of Landscap                                              | oing                                             |                     |               |
| Abutting a street                                                      |                                                  | 3m                  |               |
| All other cases                                                        |                                                  | No min.             |               |
| Parking Spaces                                                         |                                                  | Area 'C             | ' on Schedule |
| Medical Facility, 4 per                                                | 100 m² @ 684m²                                   | 27                  |               |
| Restaurant - Full Serv                                                 | ice, 5 per 100 m <sup>2</sup> @ 79m <sup>2</sup> | 4                   |               |
| Total                                                                  |                                                  | 31                  |               |
| Accessible Parking                                                     | Type A 3.4m x 5.2m                               | 1                   |               |
| (based on 31 spaces)                                                   | Type B 2.6m x 5.2m                               | 1                   |               |
| Bicycle Parking                                                        |                                                  |                     |               |
| Medical Facility, 1 per 1,000 m <sup>2</sup> @ 684m <sup>2</sup>       |                                                  | 1                   |               |
| Restaurant - Full Service, 1 per 250 m <sup>2</sup> @ 79m <sup>2</sup> |                                                  | 1                   |               |
|                                                                        |                                                  | 2                   |               |

| SITE PLAN NOTES |                                                                                                                                | SITE PLAN SYMBOLS |                                                                        |  |
|-----------------|--------------------------------------------------------------------------------------------------------------------------------|-------------------|------------------------------------------------------------------------|--|
| NOTE#           | NOTE                                                                                                                           | ICON              | DESCRIPTION                                                            |  |
| (D)EAW          | Existing Aspahlt Walkway to be demolished. Refer also to Civil &                                                               |                   | Existing Buildings                                                     |  |
|                 | Landscape drawings.                                                                                                            |                   | Proposed Buildings                                                     |  |
| (E)ASRW         | Existing Armour Stone Retaining Wall to remain.                                                                                |                   | Property Lines                                                         |  |
| (E)ASW          | Existing Asphalt Sidewalk                                                                                                      |                   | - — Setback Lines                                                      |  |
| (E)CRW          | Existing Concrete Retaining Wall to remain.                                                                                    |                   | Road Lanes                                                             |  |
| (E)CSW          | Existing Concrete Sidewalk                                                                                                     |                   | Existing Concrete Curb                                                 |  |
| (E)EOA          | Existing Edge of Asphalt to be removed. Refer to Landscape /                                                                   |                   | Proposed Concrete Curb                                                 |  |
| (E)FH           | Existing Fire Hydrant                                                                                                          |                   | Depressed Concrete Curb                                                |  |
| (E)LS           | Existing File Frydram  Existing Light Standard                                                                                 | <u> </u>          | •                                                                      |  |
| (E)TG           | Existing Metal / Wood Post Traffic Guardrail to remain.                                                                        | ₹₹₹ <u>₹₹₽₽₽</u>  | Existing Concrete Sidewalk                                             |  |
| B               | Bollard                                                                                                                        |                   | Proposed Concrete Pavers                                               |  |
| BFPS            | Provide vertically-mounte3d sign, minimum 300mm wide x                                                                         | 4 - 4             | Proposed Concrete Pad                                                  |  |
| DITO            | 600mm high, marked with International Symbol of Accessibility.                                                                 |                   | Proposed Asphalt Driving Surface                                       |  |
|                 | Mount not less than 1500mm above grade and not more than                                                                       | ( ,               | Existing Asphalt Surface                                               |  |
|                 | 2000mm above grade. Ensure tonal contrast between BF                                                                           | + + +             | + + Sawcut Asphalt                                                     |  |
|                 | Parking Sign and background environment. Provide information                                                                   |                   | Extent of Roof Projection                                              |  |
|                 | text compliant with City of Ottawa By_Law requirements. Provide additional building signage that identifies Type 'A' spaces as | V V               | Soft Landscaping                                                       |  |
|                 | "VAN ACCESSIBILE / FOURGONNETTE ACCESSIBLE".                                                                                   |                   | Proposed Landscape Area                                                |  |
| BR              | Bike Rack - See Landscape Plan                                                                                                 |                   | Proposed River Stone Basin                                             |  |
| CC              | Concrete Curb                                                                                                                  | Ġ.                | Barrier Free Parking Space                                             |  |
| CSW             | Concrete Sidewalk                                                                                                              |                   |                                                                        |  |
| CY              | Canopy c/w Recessed Pot Lights - See Electrical                                                                                | •                 | Exterior Bicycle Parking Spot with Bollard Sty                         |  |
| LI              | Landscape Island                                                                                                               |                   | Bike Rack                                                              |  |
| LS              | Light Standard - Refer to Electrical                                                                                           |                   | T W VIII 0: 1 ii                                                       |  |
| MW              | Masonry Knee Wall                                                                                                              | V                 | Two Way Vehicle Circulation                                            |  |
| OP              | Optional Patio Pergola                                                                                                         |                   |                                                                        |  |
| SNOW            | Proposed locations for short-term snow storage on site prior to removal to an off-site disposal location                       |                   | Principal Entrance Door                                                |  |
| SS              | Stop Sign                                                                                                                      |                   | Exterior Door ("O/H" indicates Overhead Doo                            |  |
| TF              | Transformer - See Electrical                                                                                                   |                   |                                                                        |  |
| TWSI            | Tactile Walking Surface Indicator (TWSI), Full Width of curb ramp. Recessed to be flush with concrete walking surface.         |                   |                                                                        |  |
|                 |                                                                                                                                |                   | Exterior 6m Wide Fire Route (12m centerline radius on all turns, TYP.) |  |