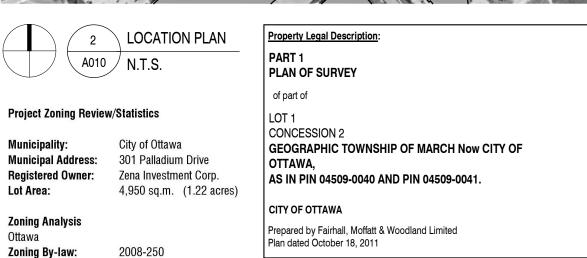

Gross Floor Area (Zoning By-Law Definition) Unit 01 - Medical Facility
Unit 02 - Medical Facility Unit 03 - Medical Facility
Unit 04 - Restaurant - Full Service

|                                                                        |                                                  | Required            | Provi         |
|------------------------------------------------------------------------|--------------------------------------------------|---------------------|---------------|
| Minimum Lot Area                                                       |                                                  | 2,000m <sup>2</sup> | 4,950         |
| Minimum Lot Width                                                      |                                                  | No min.             | 114.          |
| Maximum Lot Coverage                                                   |                                                  | 65%                 | 1             |
| Minimum Required Yard                                                  |                                                  |                     |               |
| Front Yard                                                             |                                                  | 7.5m                | 7.            |
| Corner Side Yard                                                       |                                                  | 7.5m                | 7.            |
| Interior Side Yard                                                     |                                                  | 7.5m                | 7.            |
| Rear Yard                                                              |                                                  | 7.5m                | 13.           |
| Maximum Floor Space Index                                              |                                                  | 2                   | C             |
| Maximum Building Height                                                |                                                  | 22m                 | 4.            |
| Minimum Width of Landscap                                              | oing                                             |                     |               |
| Abutting a street                                                      |                                                  | 3m                  |               |
| All other cases                                                        |                                                  | No min.             |               |
| Parking Spaces                                                         |                                                  | Area 'C             | ' on Schedule |
| Medical Facility, 4 per                                                | 100 m² @ 684m²                                   | 27                  |               |
| Restaurant - Full Serv                                                 | ice, 5 per 100 m <sup>2</sup> @ 79m <sup>2</sup> | 4                   |               |
| Total                                                                  |                                                  | 31                  |               |
| Accessible Parking                                                     | Type A 3.4m x 5.2m                               | 1                   |               |
| (based on 31 spaces)                                                   | Type B 2.6m x 5.2m                               | 1                   |               |
| Bicycle Parking                                                        |                                                  |                     |               |
| Medical Facility, 1 per 1,000 m <sup>2</sup> @ 684m <sup>2</sup>       |                                                  | 1                   |               |
| Restaurant - Full Service, 1 per 250 m <sup>2</sup> @ 79m <sup>2</sup> |                                                  | 1                   |               |
|                                                                        |                                                  | 2                   |               |