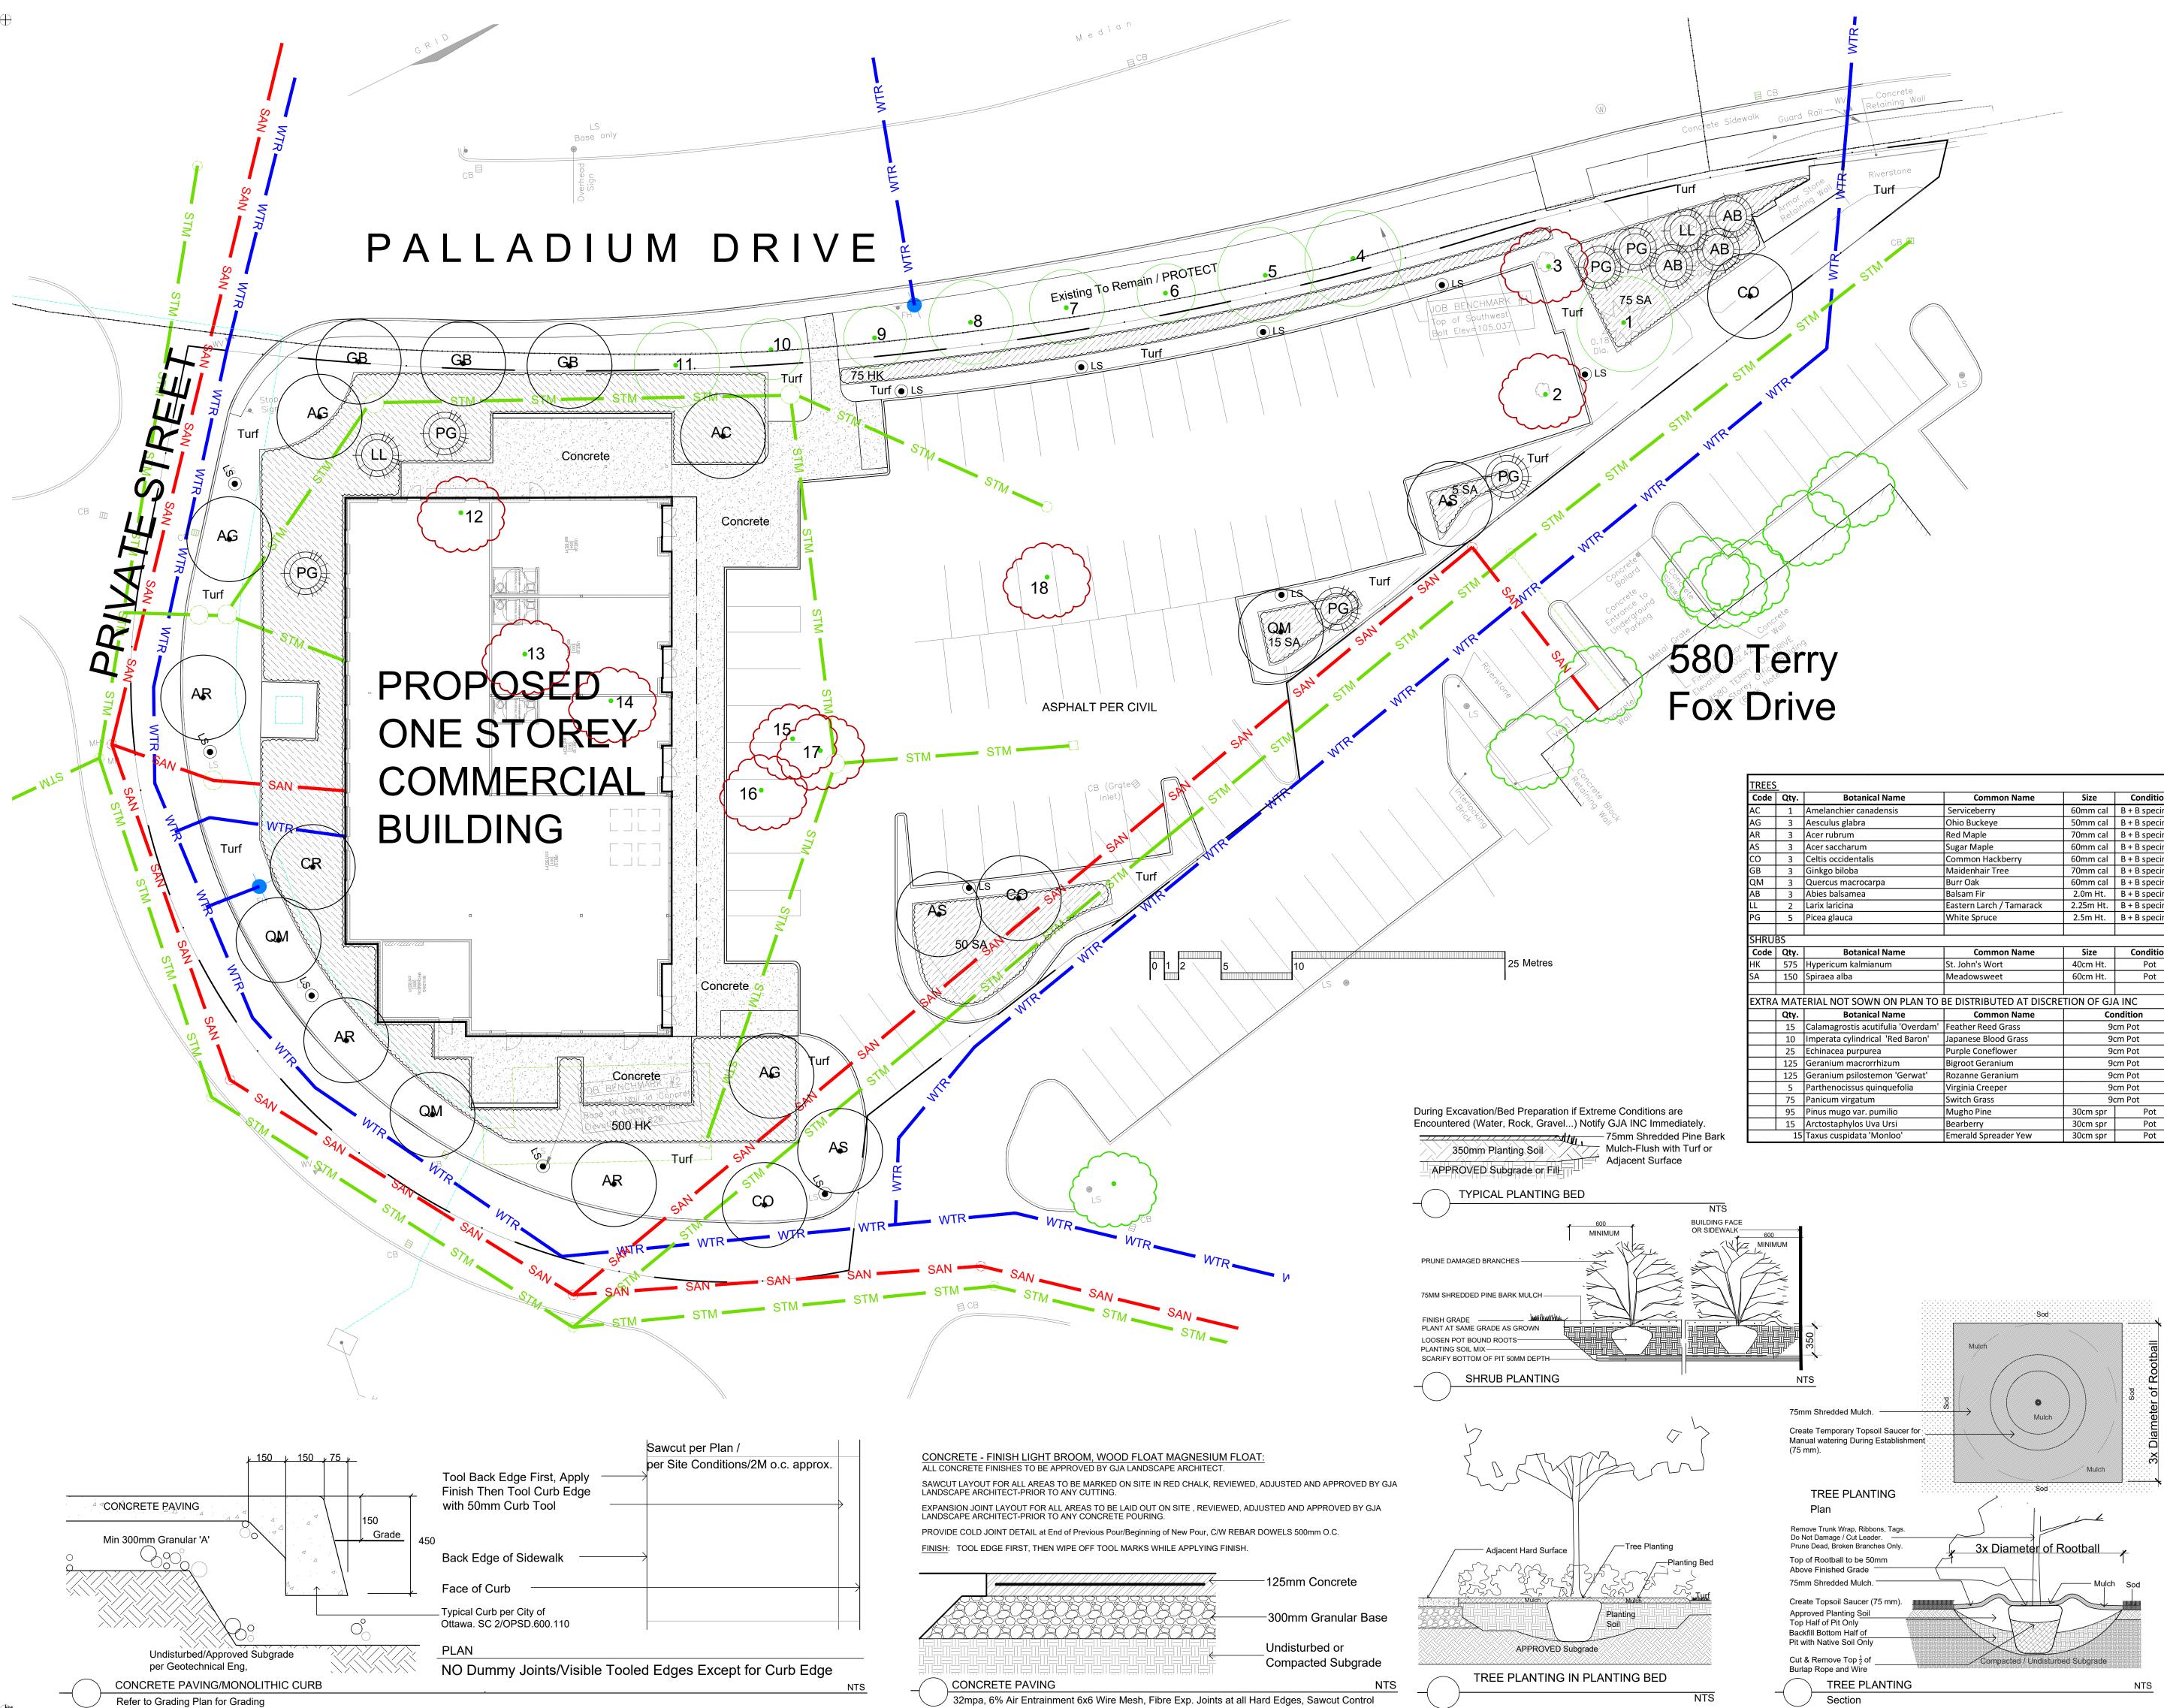

32mpa, 6% Air Entrainment 6x6 Wire Mesh, Fibre Exp. Joints at all Hard Edges, Sawcut Control Joints (1" depth) +-2.0m O.C. as

| S                                                                      | _    |                                    |                          |           |                |  |  |
|------------------------------------------------------------------------|------|------------------------------------|--------------------------|-----------|----------------|--|--|
| 9                                                                      | Qty. | Botanical Name                     | Common Name              | Size      | Condition      |  |  |
|                                                                        | 1    | Amelanchier canadensis             | Serviceberry             | 60mm cal  | B + B specimen |  |  |
|                                                                        | 3    | Aesculus glabra                    | Ohio Buckeye             | 50mm cal  | B + B specimen |  |  |
|                                                                        | 3    | Acer rubrum                        | Red Maple                | 70mm cal  | B + B specimen |  |  |
|                                                                        | 3    | Acer saccharum                     | Sugar Maple              | 60mm cal  | B + B specimen |  |  |
|                                                                        | 3    | Celtis occidentalis                | Common Hackberry         | 60mm cal  | B + B specimen |  |  |
|                                                                        | 3    | Ginkgo biloba                      | Maidenhair Tree          | 70mm cal  | B + B specimen |  |  |
|                                                                        | 3    | Quercus macrocarpa                 | Burr Oak                 | 60mm cal  | B + B specimen |  |  |
|                                                                        | 3    | Abies balsamea                     | Balsam Fir               | 2.0m Ht.  | B + B specimen |  |  |
|                                                                        | 2    | Larix laricina                     | Eastern Larch / Tamarack | 2.25m Ht. | B + B specimen |  |  |
|                                                                        | 5    | Picea glauca                       | White Spruce             | 2.5m Ht.  | B + B specimen |  |  |
|                                                                        |      |                                    |                          |           |                |  |  |
| JI                                                                     | BS   |                                    |                          |           |                |  |  |
| 9                                                                      | Qty. | Botanical Name                     | Common Name              | Size      | Condition      |  |  |
|                                                                        | 575  | Hypericum kalmianum                | St. John's Wort          | 40cm Ht.  | Pot            |  |  |
|                                                                        | 150  | Spiraea alba                       | Meadowsweet              | 60cm Ht.  | Pot            |  |  |
|                                                                        |      |                                    |                          |           |                |  |  |
| A MATERIAL NOT SOWN ON PLAN TO BE DISTRIBUTED AT DISCRETION OF GJA INC |      |                                    |                          |           |                |  |  |
|                                                                        | Qty. | Botanical Name                     | Common Name              | Condition |                |  |  |
|                                                                        | 15   | Calamagrostis acutifulia 'Overdam' | Feather Reed Grass       | 90        | cm Pot         |  |  |
|                                                                        | 10   | Imperata cylindrical 'Red Baron'   | Japanese Blood Grass     | 90        | cm Pot         |  |  |
|                                                                        | 25   | Echinacea purpurea                 | Purple Coneflower        | 9cm Pot   |                |  |  |
|                                                                        | 125  | Geranium macrorrhizum              | Bigroot Geranium         | 9cm Pot   |                |  |  |
|                                                                        | 125  | Geranium psilostemon 'Gerwat'      | Rozanne Geranium         | 9cm Pot   |                |  |  |
|                                                                        | 5    | Parthenocissus quinquefolia        | Virginia Creeper         | 9cm Pot   |                |  |  |
|                                                                        | 75   | Panicum virgatum                   | Switch Grass             | 9cm Pot   |                |  |  |
|                                                                        | 95   | Pinus mugo var. pumilio            | Mugho Pine               | 30cm spr  | Pot            |  |  |
|                                                                        | 15   | Arctostaphylos Uva Ursi            | Bearberry                | 30cm spr  | Pot            |  |  |
| 15 Ta:                                                                 |      | Taxus cuspidata 'Monloo'           | Emerald Spreader Yew     | 30cm spr  | Pot            |  |  |
|                                                                        |      |                                    |                          |           |                |  |  |

Gino J. Aiello Landscape Architect. Do Not Use or Reproduce Without Approval of Gino J. Aiello. NOT To Be Used For Construction Unless indicated by Revision: "FOR LANDSCAPE CONSTRUCTION" Contractor is Responsible for Verification of Site Locations of all Utilities. Report any Discrepancies Between Site and Drawing Immediately to Gino J. Aiello. Do NOT Proceed Until Clarified TURF AREAS TO BE SOD C/W 150MM DEPTH TOPSOIL ON APPROVED SUBGRADE | SOD TO BE #1 GRADE TURFGRASS NURSERY SOD per NSGA - Fine Fescue/Kentucky Bluegrass Sod | PLANTING MIX TO BE APPROVED BY LANDSCAPE ARCHITECT | PLANT MATERIAL TO MEET CNLA STANDARDS/BE APPROVED BY LANDSCAPE ARCHITECT PRIOR TO PLANTING | ALL MATERIALS & WORK TO BE MAINTAINED UNTIL FINAL ACCEPTANCE, (MOWING TURF, WEEDING BEDS, WATERING TURF & PLANTS) & INCLUDE 1 YEAR WARRANTY FROM DATE OF FINAL ACCEPTANCE | PROVIDE WATERING OF ALL PLANT MATERIAL AS REQUIRED FOR PROPER ESTABLISHMENT, UNTIL END OF WARRANTY PERIOD | REFER TO CIVIL ENGINEER'S DRAWING FOR ELEVATIONS / GRADING | The Landscape Plan is to be read in conjunction with the

Drawing Remains the Property of/Copyright Reserved by

grading, servicing, site and survey plan | Bare root material to be planted in season only | All plant material locations to be staked on site by the landscape contractor and checked by the landscape architect prior to planting | All trees to be preserved on or directly adjacent to the site will be protected | Plant material are to be installed a minimum of; 3.0m away from any part of any hydro transformer, 3.0m corridor between a fire hydrant and the curb, a 2.5m radius beside or behind a fire hydrant, 2.0m from any servicing/utility line or structure

|                | Development                |              |  |
|----------------|----------------------------|--------------|--|
|                | 301 Palladium Drive KANATA |              |  |
| Drawing        | Landscape Plan             |              |  |
|                |                            | Sheet Number |  |
| Scale:         | 1:400                      |              |  |
| City of Ottawa |                            |              |  |
| Dwg - 1        | 8649                       |              |  |