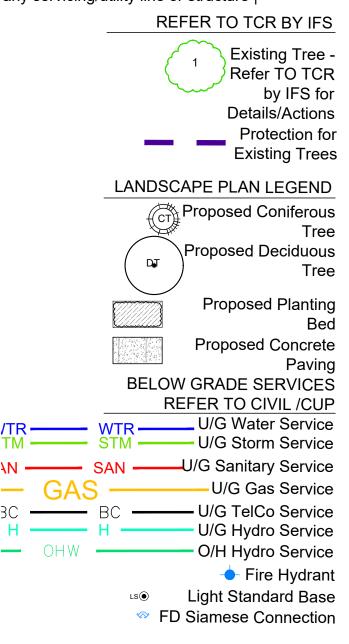

Gino J. Aiello Landscape Architect. Do Not Use or Reproduce Without Approval of Gino J. Aiello. NOT To Be Used For Construction Unless indicated by Revision: "FOR LANDSCAPE CONSTRUCTION" Contractor is Responsible for Verification of Site Locations of all Utilities. Report any Discrepancies Between Site and Drawing Immediately to Gino J. Aiello. Do NOT Proceed Until Clarified TURF AREAS TO BE SOD C/W 150MM DEPTH TOPSOIL ON APPROVED SUBGRADE | SOD TO BE #1 GRADE TURFGRASS NURSERY SOD per NSGA - Fine Fescue/Kentucky Bluegrass Sod | PLANTING MIX TO BE APPROVED BY LANDSCAPE ARCHITECT | PLANT MATERIAL TO MEET CNLA STANDARDS/BE APPROVED BY LANDSCAPE ARCHITECT PRIOR TO PLANTING | ALL MATERIALS & WORK TO BE MAINTAINED UNTIL FINAL ACCEPTANCE, (MOWING TURF, WEEDING BEDS, WATERING TURF & PLANTS) & INCLUDE 1 YEAR WARRANTY FROM DATE OF FINAL ACCEPTANCE | PROVIDE WATERING OF ALL PLANT MATERIAL AS REQUIRED FOR PROPER ESTABLISHMENT, UNTIL END OF WARRANTY PERIOD | REFER TO CIVIL ENGINEER'S DRAWING FOR ELEVATIONS / GRADING | The Landscape Plan is to be read in conjunction with the

Drawing Remains the Property of/Copyright Reserved by

grading, servicing, site and survey plan | Bare root material to be planted in season only | All plant material locations to be staked on site by the landscape contractor and checked by the landscape architect prior to planting | All trees to be preserved on or directly adjacent to the site will be protected | Plant material are to be installed a minimum of; 3.0m away from any part of any hydro transformer, 3.0m corridor between a fire hydrant and the curb, a 2.5m radius beside or behind a fire hydrant, 2.0m from any servicing/utility line or structure