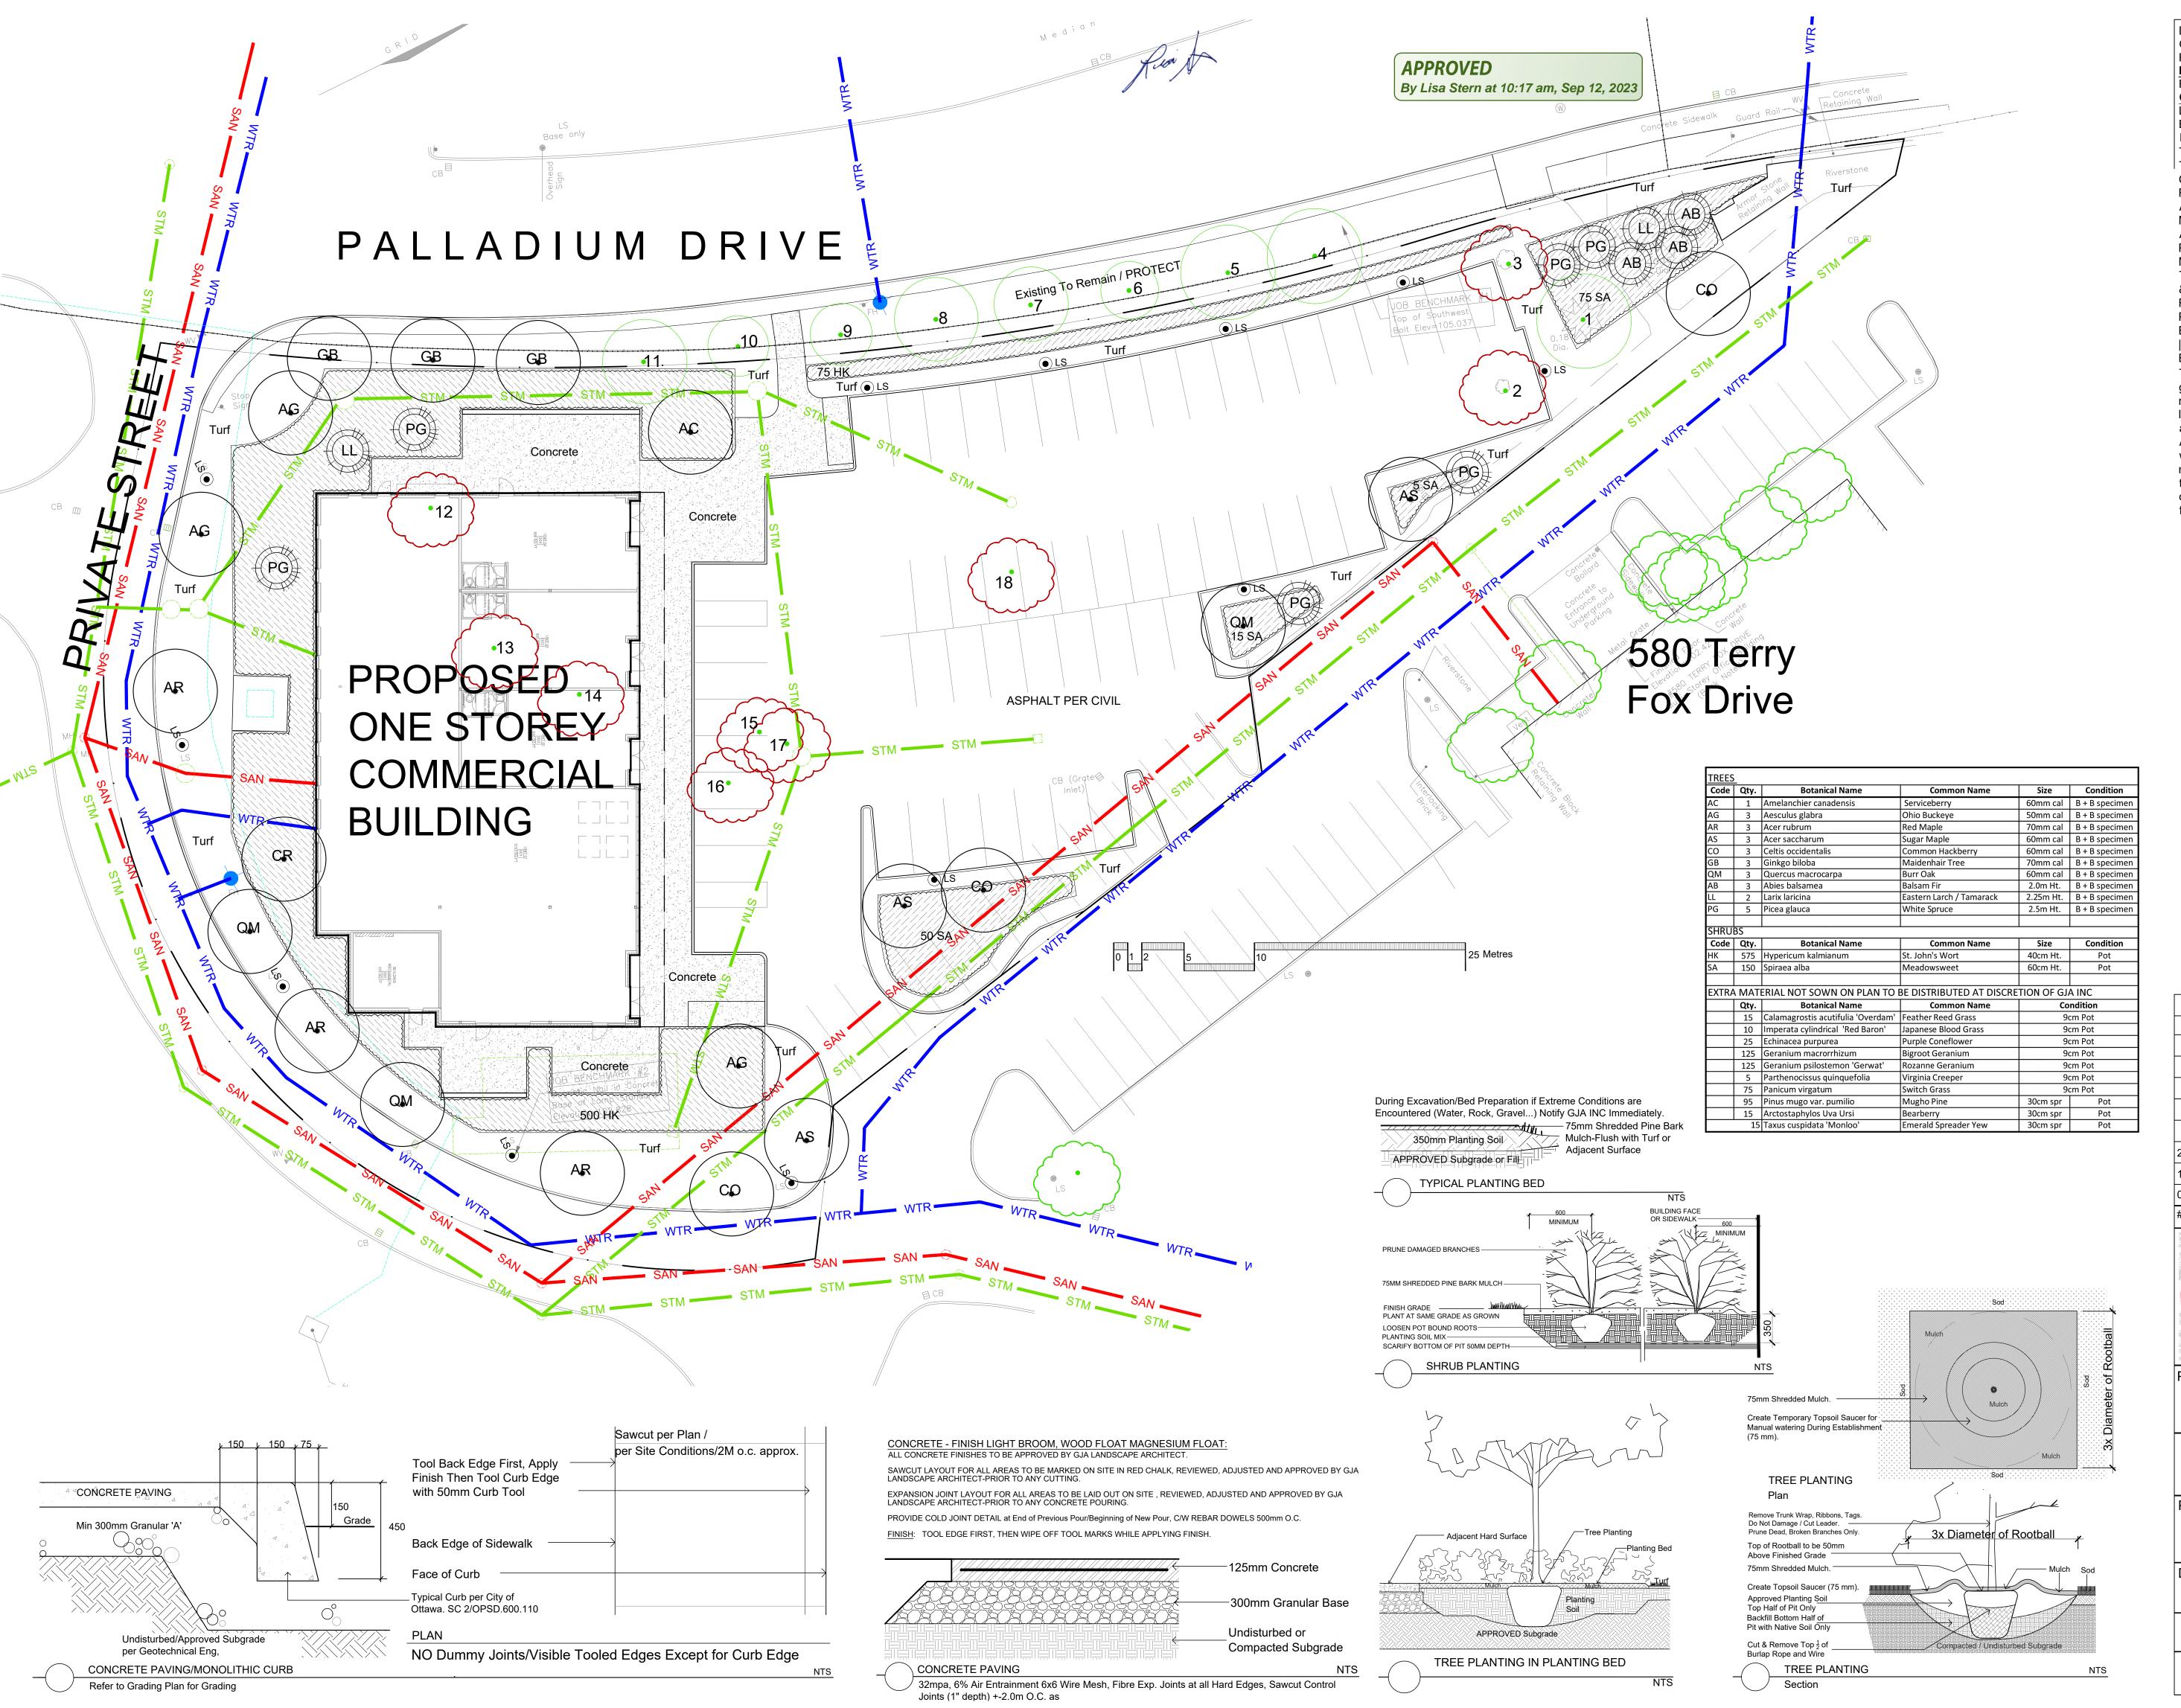

Drawing Remains the Property of/Copyright Reserved by Gino J. Aiello Landscape Architect. Do Not Use or Reproduce Without Approval of Gino J. Aiello.

NOT To Be Used For Construction Unless indicated by Revision: "FOR LANDSCAPE CONSTRUCTION".

Contractor is Responsible for Verification of Site Locations of all Utilities. Report any Discrepancies Between Site and Drawing Immediately to Gino J. Aiello. Do NOT Proceed Until Clarified.

TURF AREAS TO BE SOD C/W 150MM DEPTH TOPSOIL ON APPROVED SUBGRADE | SOD TO BE #1

GRADE TURFGRASS NURSERY SOD per NSGA - Fine Fescue/Kentucky Bluegrass Sod | PLANTING MIX TO BE APPROVED BY LANDSCAPE ARCHITECT | PLANT MATERIAL TO MEET CNLA STANDARDS/BE APPROVED BY LANDSCAPE ARCHITECT PRIOR TO PLANTING | ALL MATERIALS & WORK TO BE MAINTAINED UNTIL FINAL ACCEPTANCE, (MOWING TURF, WEEDING BEDS, WATERING TURF & PLANTS) & INCLUDE 1 YEAR WARRANTY FROM DATE OF FINAL ACCEPTANCE | PROVIDE WATERING OF ALL PLANT MATERIAL AS REQUIRED FOR PROPER ESTABLISHMENT, UNTIL END OF WARRANTY PERIOD | REFER TO CIVIL ENGINEER'S DRAWING FOR ELEVATIONS / GRADING |

The Landscape Plan is to be read in conjunction with the grading, servicing, site and survey plan | Bare root material to be planted in season only | All plant material locations to be staked on site by the landscape contractor and checked by the landscape architect prior to planting | All trees to be preserved on or directly adjacent to the site will be protected | Plant material are to be installed a minimum of; 3.0m away from any part of any hydro transformer, 3.0m corridor between a fire hydrant and the curb, a 2.5m radius beside or behind a fire hydrant, 2.0m from any servicing/utility line or structure |

REFER TO TCR BY IFS

Existing Tree Refer TO TCR
by IFS for
Details/Actions
Protection for
Existing Trees

LANDSCAPE PLAN LEGEND
Proposed Coniferous
Tree
Proposed Deciduous
Tree
Proposed Planting
Bed
Proposed Concrete

Paving
BELOW GRADE SERVICES
REFER TO CIVIL /CUP
WTR \_\_\_\_\_ U/G Water Service
STM \_\_\_\_\_ U/G Storm Service
\_\_\_\_\_ SAN \_\_\_\_\_ U/G Sanitary Service

SAN — U/G Sanitary Service

GAS — U/G Gas Service

BC — U/G TelCo Service

U/G Hydro Service

OHW — O/H Hydro Service

Fire Hydrant
Light Standard Base
FD Siamese Connection

2 SITE PLAN CONTROL SUBMISSION 2 JUNE 24 2022 1 SITE PLAN CONTROL SUBMISSION 1 JANUARY 21 2022

110 Didsbury Road Unit #9 | Ottawa Ontario | K2T 0C2

Project One Storey Commercial Development

301 Palladium Drive KANATA

Landscape Plan

Scale: 1:400
City of Ottawa
Dwg - 18649
Sheet Number