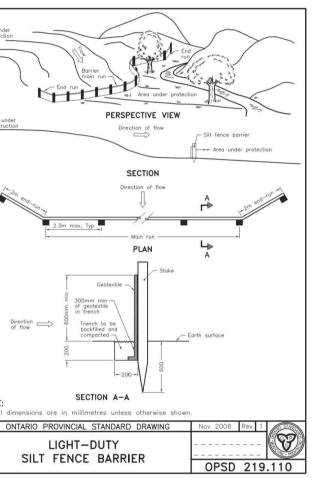

## **EROSION AND SEDIMENT CONTROL NOTES:**

- ALL EROSION AND SEDIMENT CONTROLS ARE TO BE INSTALLED TO THE SATISFACTION OF THE CITY OF OTTAWA AND MINISTRY OF ENVIRONMENT, CONSERVATION AND PARKS (MECP), APPROPRIATE TO THE SITE CONDITIONS, PRIOR TO UNDERTAKING ANY SITE ALTERATIONS (FILLING, GRADING, REMOVAL OF VEGETATION, ETC.) AND DURING ALL PHASES OF SITE PREPARATION AND CONSTRUCTION IN ACCORDANCE WITH THE CURRENT BEST MANAGEMENT PRACTICES FOR EROSION AND SEDIMENT CONTROL SUCH AS BUT NOT LIMITED TO INSTALLING SILTSACKS ACROSS MANHOLE/CATCHBASIN LIDS TO PREVENT SEDIMENTS FROM ENTERING STRUCTURES AND INSTALL AND MAINTAIN A LIGHT DUTY SILT FENCE BARRIER AS REQUIRED.
- TO PREVENT SURFACE EROSION FROM ENTERING THE STORM SYSTEM DURING CONSTRUCTION, 2 SILTSACKS WILL BE PLACED UNDER ALL PROPOSED AND SURROUNDING CATCHBASINS AND MANHOLES. THE SILTSACKS WILL REMAIN IN PLACE UNTIL VEGETATION HAS BEEN ESTABLISHED AND CONSTRUCTION COMPLETE.
- CONTRACTOR IS TO INSTALL STRAW BALES AS PER OPSD 219.180 AS INDICATED AND DIRECTED BY THE ENGINEER PRIOR TO THE COMMENCEMENT OF CONSTRUCTION.
- 4. ALL AREAS DISTURBED BY CONSTRUCTION ARE TO BE TREATED WITH IMPORTED TOPSOIL, SEED AND MULCH.
- 5. THE CONTRACTOR ACKNOWLEDGES THAT FAILURE TO IMPLEMENT EROSION AND SEDIMENT CONTROL MEASURES MAY BE SUBJECT TO PENALTIES IMPOSED BY ANY APPLICABLE REGULATORY AGENCY.
- THE CONTRACTOR SHALL KEEP MATERIAL FOR ADDITIONAL EROSION AND SEDIMENT CONTROLS ONSITE AT ALL TIMES. THESE MATERIALS INCLUDE BUT ARE NOT LIMITED TO: SILT FENCES, STRAW BALES, SEDIMENT BAGS AND CLEAR STONE. A CONTINGENCY PLAN TO INCLUDE THE PROVISION OF ADDITIONAL LABOUR, EQUIPMENT OR MATERIALS TO INSTALL ADDITIONAL CONTROL MEASURES, AS WELL AS PROVIDE AN EMERGENCY RESPONSE PLAN IN CASE OF AN ACCIDENTAL OR RAINFALL EVENT. AS SUCH, THE CONTRACTORS SHALL HAVE ADDITIONAL CONTROL MEASURES ON SITE ALL TIMES WHICH ARE EASILY ACCESSIBLE AND MAY BE IMPLEMENTED AT A MOMENT'S NOTICE.
- MUD MATS ARE TO BE INSTALLED AND MAINTAINED AT CONSTRUCTION ACCESS POINTS TO MINIMIZE SEDIMENT TRANSFER TO EXISTING ROADWAYS (SEE MUD MAT DETAIL).
- 8. COORDINATE ALL WORK WITH THE OWNER AND CONTRACT ADMINISTRATOR

## LEGEND

LIGHT DUTY SILT FENCE BARRIER AS PER OPSD 219.110 TREE PROTECTION FENCE (REFER TO LANDSCAPE ARCHITECT'S DRAWINGS FOR FURTHER DETAILS ON TREE PROTECTION FENCE) TEMPORARY LIGHT-DUTY STRAW BALE BARRIER AS PER OPSD 219.180