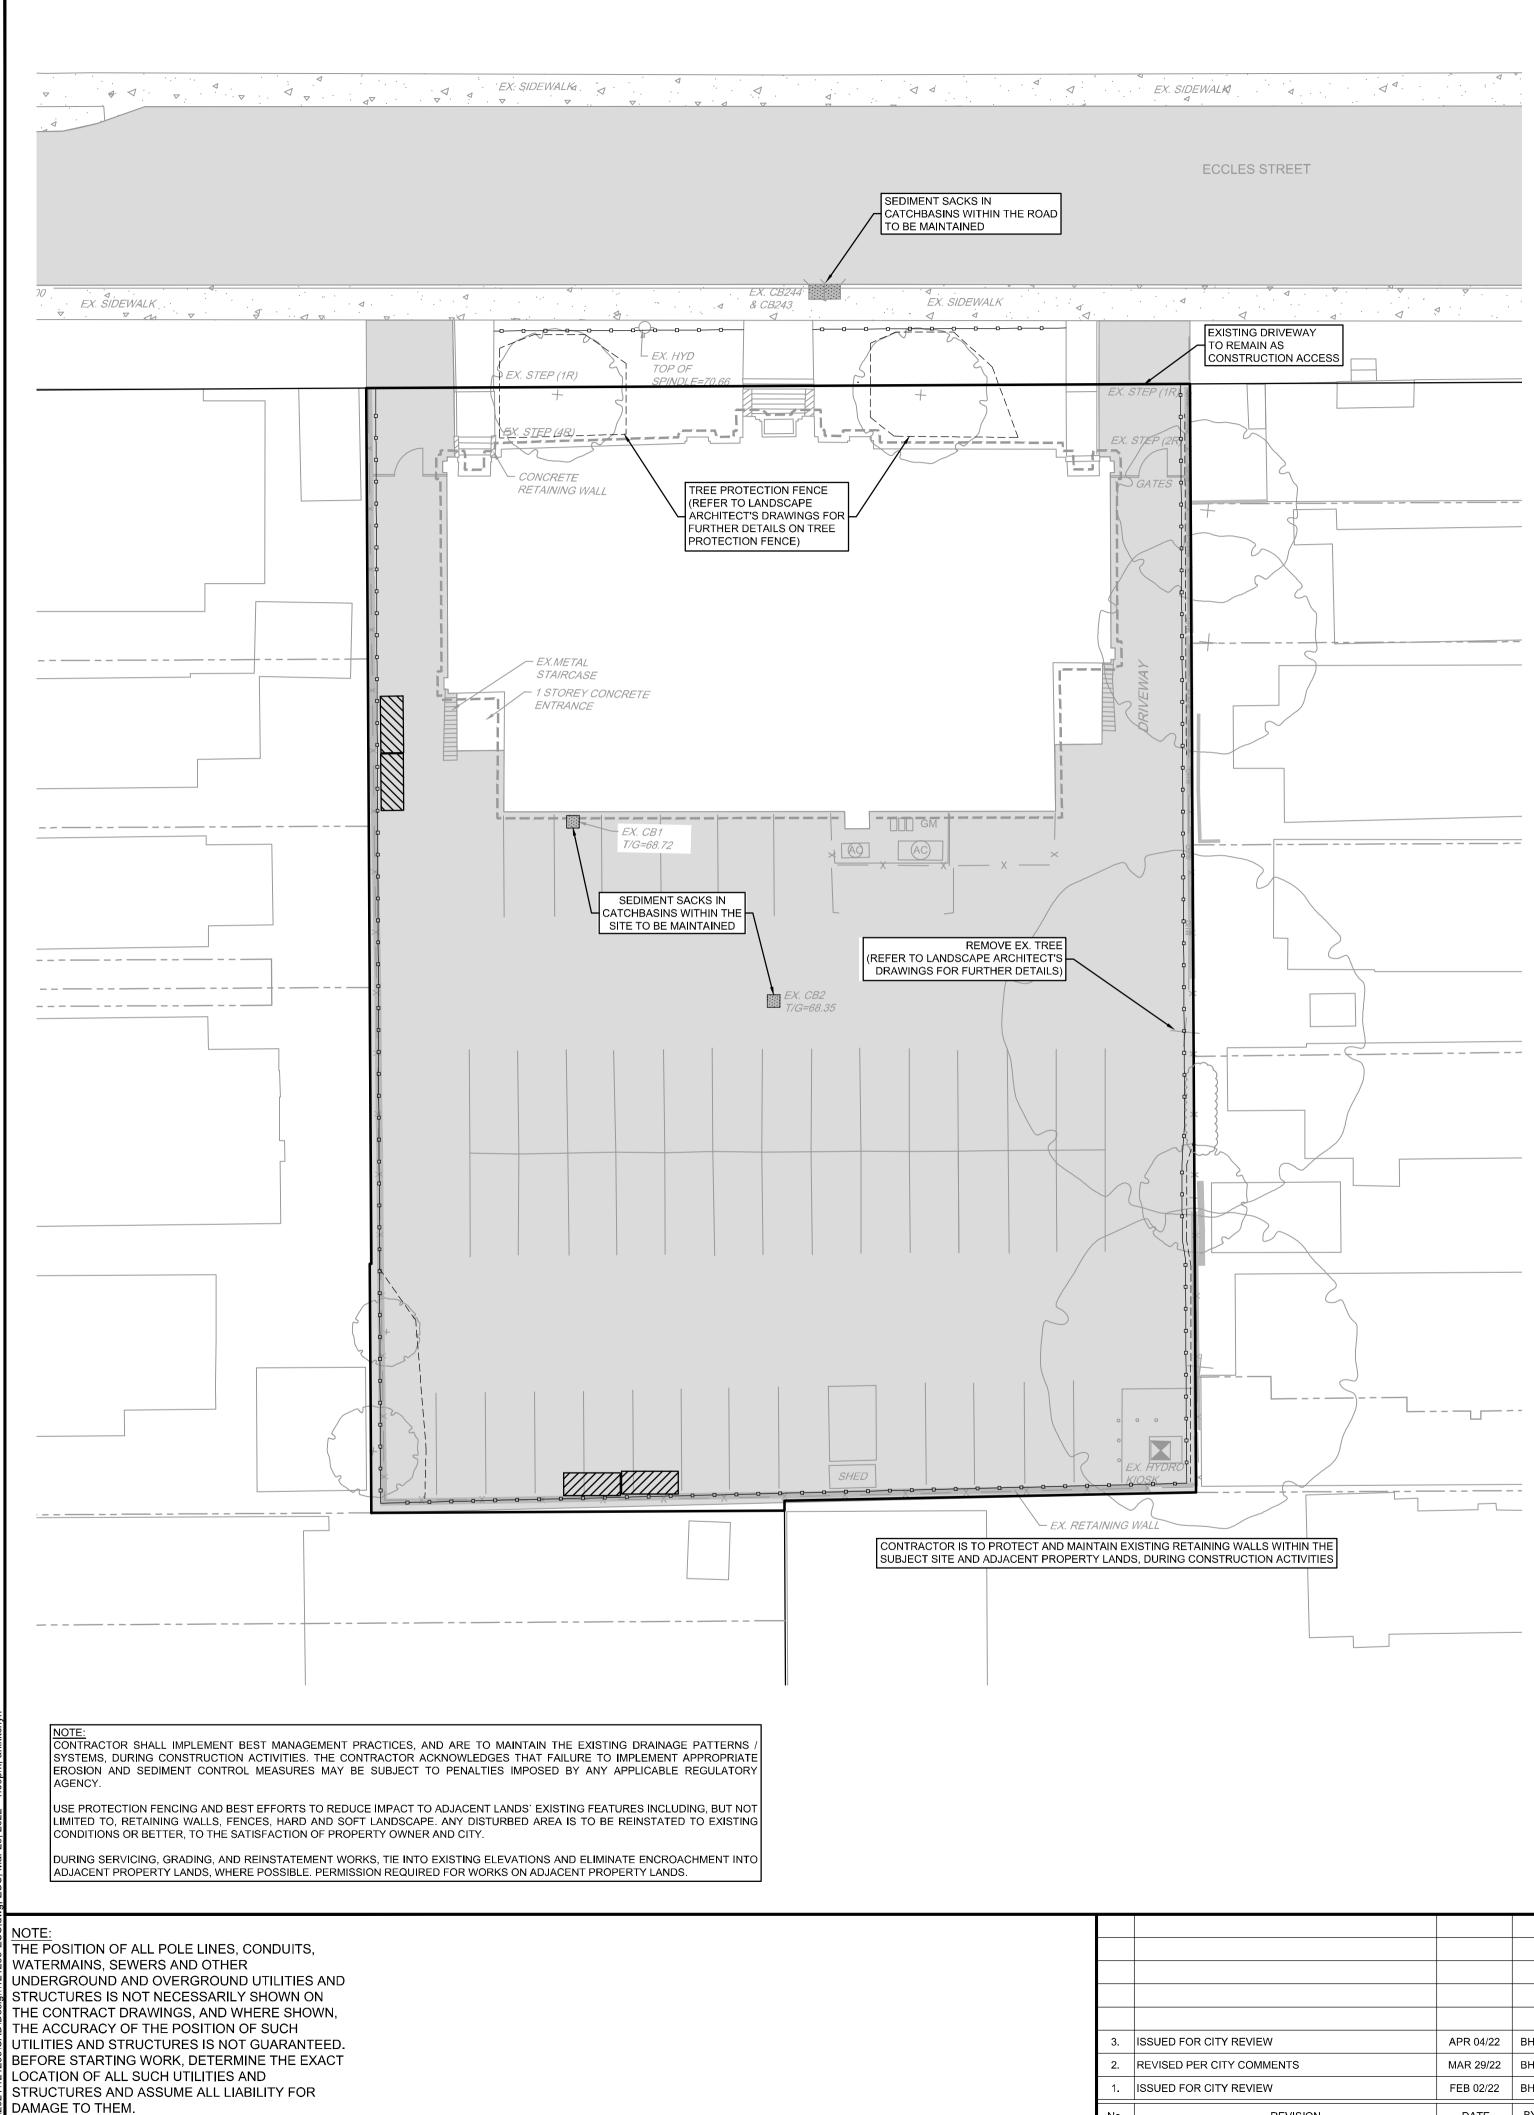

## **EROSION AND SEDIMENT CONTROL NOTES:**

- ALL EROSION AND SEDIMENT CONTROLS ARE TO BE INSTALLED TO THE SATISFACTION OF THE CITY OF OTTAWA AND MINISTRY OF ENVIRONMENT, CONSERVATION AND PARKS (MECP), APPROPRIATE TO THE SITE CONDITIONS, PRIOR TO UNDERTAKING ANY SITE ALTERATIONS (FILLING, GRADING, REMOVAL OF VEGETATION, ETC.) AND DURING ALL PHASES OF SITE PREPARATION AND CONSTRUCTION IN ACCORDANCE WITH THE CURRENT BEST MANAGEMENT PRACTICES FOR EROSION AND SEDIMENT CONTROL SUCH AS BUT NOT LIMITED TO INSTALLING SILTSACKS ACROSS MANHOLE/CATCHBASIN LIDS TO PREVENT SEDIMENTS FROM ENTERING STRUCTURES AND INSTALL AND MAINTAIN A LIGHT DUTY SILT FENCE BARRIER AS REQUIRED.
- TO PREVENT SURFACE EROSION FROM ENTERING THE STORM SYSTEM DURING CONSTRUCTION, 2 SILTSACKS WILL BE PLACED UNDER ALL PROPOSED AND SURROUNDING CATCHBASINS AND MANHOLES. THE SILTSACKS WILL REMAIN IN PLACE UNTIL VEGETATION HAS BEEN ESTABLISHED AND CONSTRUCTION COMPLETE.
- CONTRACTOR IS TO INSTALL STRAW BALES AS PER OPSD 219.180 AS INDICATED AND DIRECTED BY THE ENGINEER PRIOR TO THE COMMENCEMENT OF CONSTRUCTION.
- 4. ALL AREAS DISTURBED BY CONSTRUCTION ARE TO BE TREATED WITH IMPORTED TOPSOIL, SEED AND MULCH.
- 5. THE CONTRACTOR ACKNOWLEDGES THAT FAILURE TO IMPLEMENT EROSION AND SEDIMENT CONTROL MEASURES MAY BE SUBJECT TO PENALTIES IMPOSED BY ANY APPLICABLE REGULATORY AGENCY.
- THE CONTRACTOR SHALL KEEP MATERIAL FOR ADDITIONAL EROSION AND SEDIMENT CONTROLS ONSITE AT ALL TIMES. THESE MATERIALS INCLUDE BUT ARE NOT LIMITED TO: SILT FENCES, STRAW BALES, SEDIMENT BAGS AND CLEAR STONE. A CONTINGENCY PLAN TO INCLUDE THE PROVISION OF ADDITIONAL LABOUR, EQUIPMENT OR MATERIALS TO INSTALL ADDITIONAL CONTROL MEASURES, AS WELL AS PROVIDE AN EMERGENCY RESPONSE PLAN IN CASE OF AN ACCIDENTAL OR RAINFALL EVENT. AS SUCH, THE CONTRACTORS SHALL HAVE ADDITIONAL CONTROL MEASURES ON SITE ALL TIMES WHICH ARE EASILY ACCESSIBLE AND MAY BE IMPLEMENTED AT A MOMENT'S NOTICE.
- MUD MATS ARE TO BE INSTALLED AND MAINTAINED AT CONSTRUCTION ACCESS POINTS TO MINIMIZE SEDIMENT TRANSFER TO EXISTING ROADWAYS (SEE MUD MAT DETAIL).
- 8. COORDINATE ALL WORK WITH THE OWNER AND CONTRACT ADMINISTRATOR

## LEGEND

LIGHT DUTY SILT FENCE BARRIER AS PER OPSD 219.110 TREE PROTECTION FENCE (REFER TO LANDSCAPE ARCHITECT'S DRAWINGS FOR FURTHER DETAILS ON TREE PROTECTION FENCE) TEMPORARY LIGHT-DUTY STRAW BALE BARRIER AS PER OPSD 219.180

EXISTING ASPHALT

-002 LOCATION CITY OF OTTAWA **44 ECCLES STREET** ΛΤΞϹΗ  $\sim$ DRAWING NAME Engineers, Planners & Landscape Architect 121255-00 Suite 200, 240 Michael Cowpland Drive Ottawa, Ontario, Canada K2M 1P6 **EROSION AND SEDIMENT** (613) 254-9643 Telephone REV # 3 CONTROL PLAN Facsimile (613) 254-5867 Website www.novatech-eng.com 0 WING No. 121255-ESC