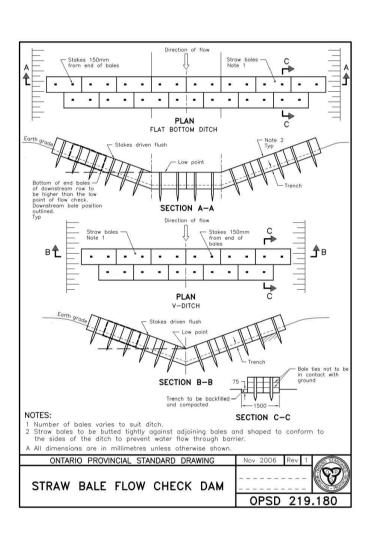

## **EROSION AND SEDIMENT CONTROL NOTES:**

- ALL EROSION AND SEDIMENT CONTROLS ARE TO BE INSTALLED TO THE SATISFACTION OF THE CITY OF OTTAWA AND MINISTRY OF ENVIRONMENT, CONSERVATION AND PARKS (MECP), APPROPRIATE TO THE SITE CONDITIONS, PRIOR TO UNDERTAKING ANY SITE ALTERATIONS (FILLING, GRADING, REMOVAL OF VEGETATION, ETC.) AND DURING ALL PHASES OF SITE PREPARATION AND CONSTRUCTION IN ACCORDANCE WITH THE CURRENT BEST MANAGEMENT PRACTICES FOR EROSION AND SEDIMENT CONTROL SUCH AS BUT NOT LIMITED TO INSTALLING SILTSACKS ACROSS MANHOLE/CATCHBASIN LIDS TO PREVENT SEDIMENTS FROM ENTERING STRUCTURES AND INSTALL AND MAINTAIN A LIGHT DUTY SILT FENCE BARRIER AS REQUIRED.
- TO PREVENT SURFACE EROSION FROM ENTERING THE STORM SYSTEM DURING CONSTRUCTION, 2 SILTSACKS WILL BE PLACED UNDER ALL PROPOSED AND SURROUNDING CATCHBASINS AND MANHOLES. THE SILTSACKS WILL REMAIN IN PLACE UNTIL VEGETATION HAS BEEN ESTABLISHED AND CONSTRUCTION COMPLETE.
- CONTRACTOR IS TO INSTALL STRAW BALES AS PER OPSD 219.180 AS INDICATED AND DIRECTED BY THE ENGINEER PRIOR TO THE COMMENCEMENT OF CONSTRUCTION.
- 4. ALL AREAS DISTURBED BY CONSTRUCTION ARE TO BE TREATED WITH IMPORTED TOPSOIL, SEED AND MULCH.
- 5. THE CONTRACTOR ACKNOWLEDGES THAT FAILURE TO IMPLEMENT EROSION AND SEDIMENT CONTROL MEASURES MAY BE SUBJECT TO PENALTIES IMPOSED BY ANY APPLICABLE REGULATORY AGENCY.
- THE CONTRACTOR SHALL KEEP MATERIAL FOR ADDITIONAL EROSION AND SEDIMENT CONTROLS ONSITE AT ALL TIMES. THESE MATERIALS INCLUDE BUT ARE NOT LIMITED TO: SILT FENCES, STRAW BALES, SEDIMENT BAGS AND CLEAR STONE. A CONTINGENCY PLAN TO INCLUDE THE PROVISION OF ADDITIONAL LABOUR, EQUIPMENT OR MATERIALS TO INSTALL ADDITIONAL CONTROL MEASURES, AS WELL AS PROVIDE AN EMERGENCY RESPONSE PLAN IN CASE OF AN ACCIDENTAL OR RAINFALL EVENT. AS SUCH, THE CONTRACTORS SHALL HAVE ADDITIONAL CONTROL MEASURES ON SITE ALL TIMES WHICH ARE EASILY ACCESSIBLE AND MAY BE IMPLEMENTED AT A MOMENT'S NOTICE.
- MUD MATS ARE TO BE INSTALLED AND MAINTAINED AT CONSTRUCTION ACCESS POINTS TO MINIMIZE SEDIMENT TRANSFER TO EXISTING ROADWAYS (SEE MUD MAT DETAIL).
- 8. COORDINATE ALL WORK WITH THE OWNER AND CONTRACT ADMINISTRATOR

## LEGEND

LIGHT DUTY SILT FENCE BARRIER AS PER OPSD 219.110 TREE PROTECTION FENCE (REFER TO LANDSCAPE ARCHITECT'S DRAWINGS FOR FURTHER DETAILS ON TREE PROTECTION FENCE) TEMPORARY LIGHT-DUTY STRAW BALE BARRIER AS PER OPSD 219.180