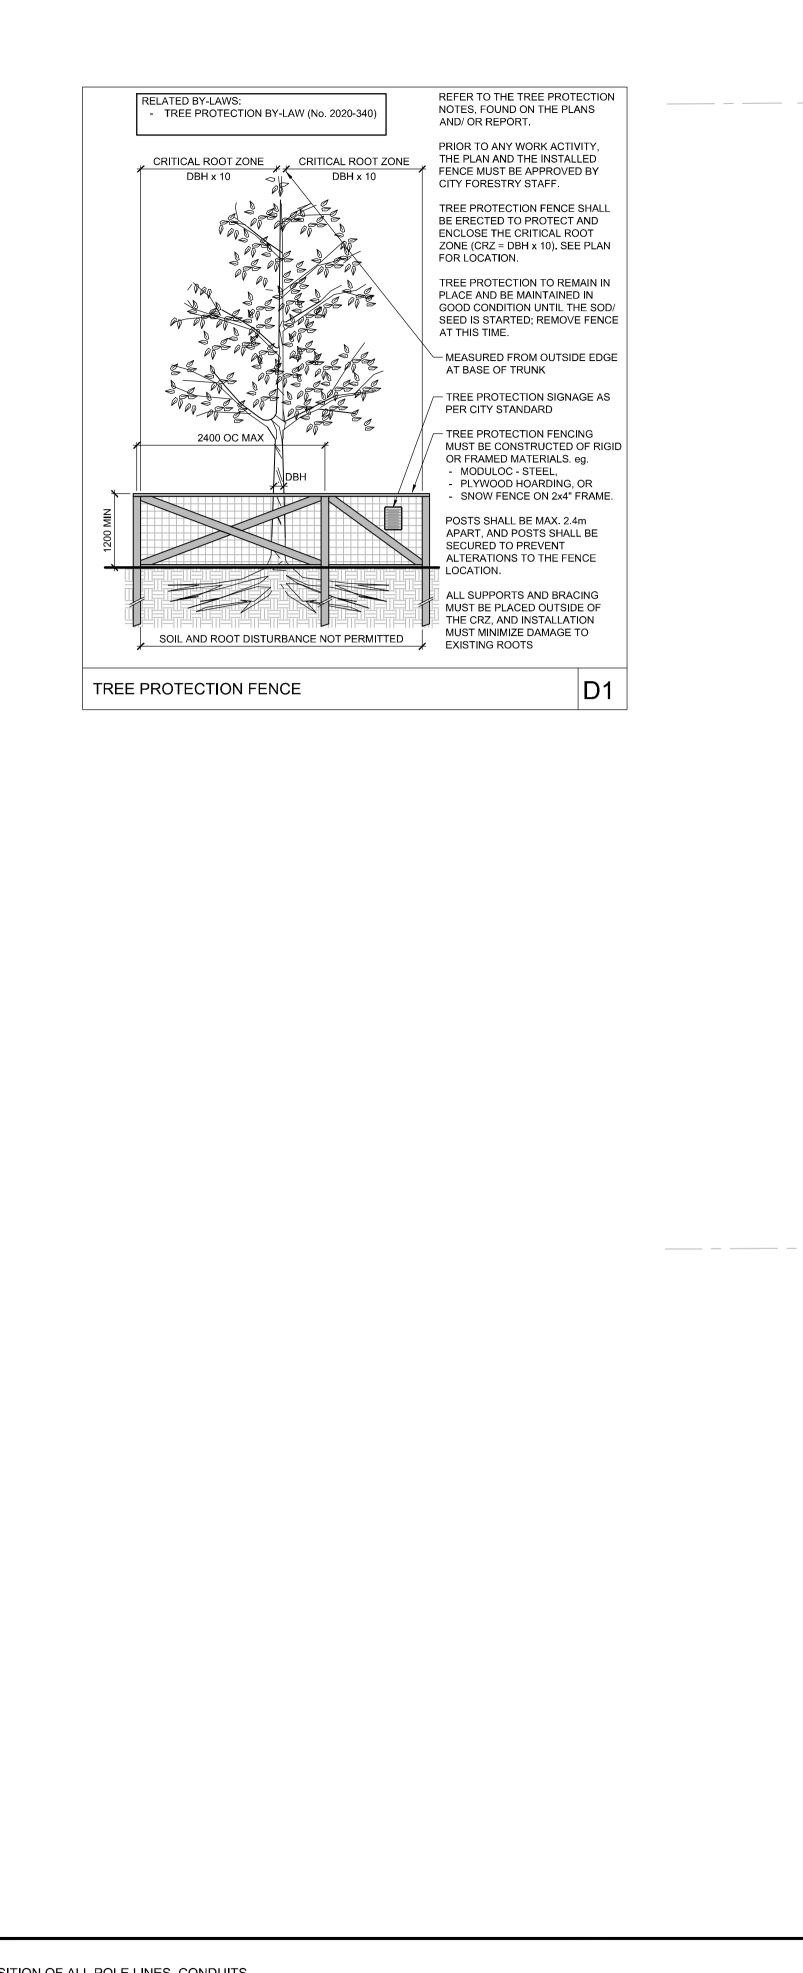

| G  | Good      | Conflict | Remove due to conflict with construction.     |
|----|-----------|----------|-----------------------------------------------|
| F  | Fair      | Remove   | Remove due to tree helath or invasive status. |
| Ρ  | Poor      | PROTECT  | Protect as per detail D1 and related noes.    |
| VP | Very Poor |          |                                               |