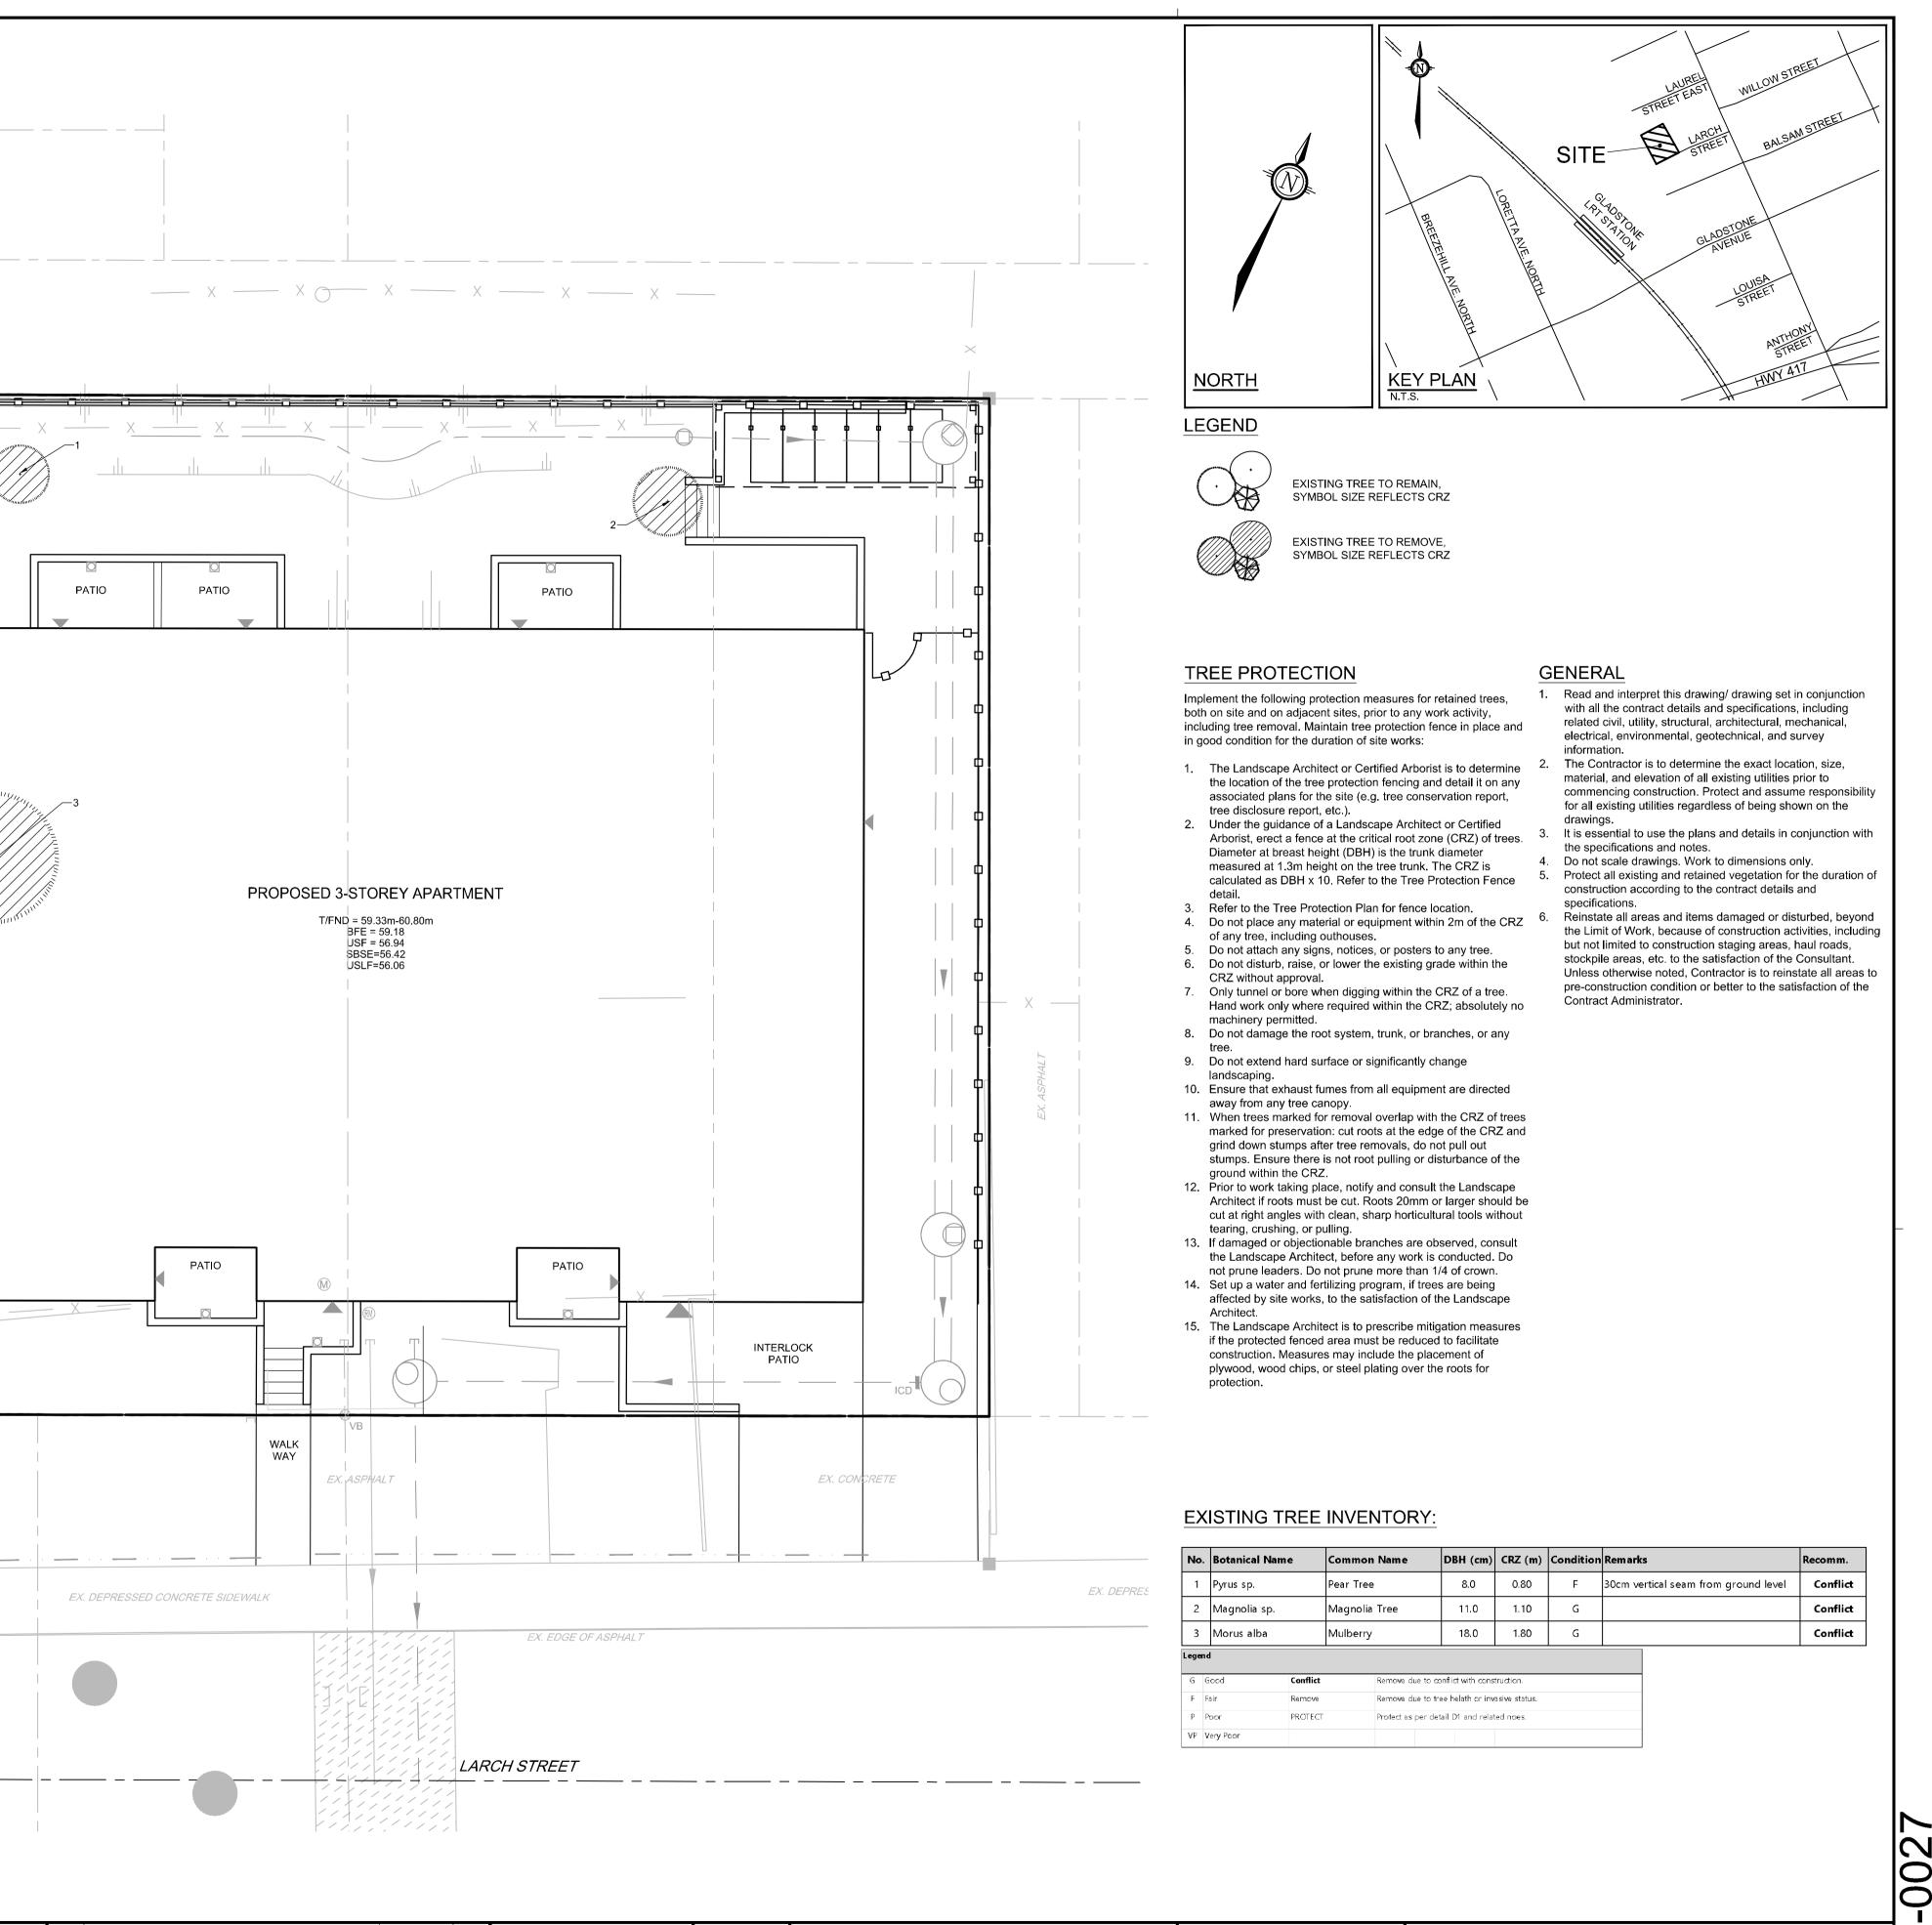

| No.    | Botanical Name | Common Name      | DBH (cm)          | CRZ (m)   | Condition | Remarks                              | Recomm.  |
|--------|----------------|------------------|-------------------|-----------|-----------|--------------------------------------|----------|
| 1      | Pyrus sp.      | Pear Tree        | 8.0               | 0.80      | F         | 30cm vertical seam from ground level | Conflict |
| 2      | Magnolia sp.   | Magnolia Tree    | 11.0              | 1.10      | G         |                                      | Conflict |
| 3      | Morus alba     | Mulberry         | 18.0              | 1.80      | G         |                                      | Conflict |
| Legend |                |                  |                   |           |           |                                      |          |
| GG     | ood Conflict   | Remove due to co | onflict with cons | truction. |           |                                      |          |

| G  | Good      | Conflict | Remove due to conflict with construction.     |
|----|-----------|----------|-----------------------------------------------|
| F  | Fair      | Remove   | Remove due to tree helath or invasive status. |
| Ρ  | Poor      | PROTECT  | Protect as per detail D1 and related noes.    |
| VP | Very Poor |          |                                               |

LOCATION

CITY of OTTAWA **15 LARCH STREET** DRAWING NAME TREE CONSERVATION PLAN

| PROJECT No. | ろ            |
|-------------|--------------|
| 120251      |              |
| REV         |              |
| REV # 3     |              |
| DRAWING No. | $\mathbf{O}$ |
| 120251-TCR  | $\cap$       |