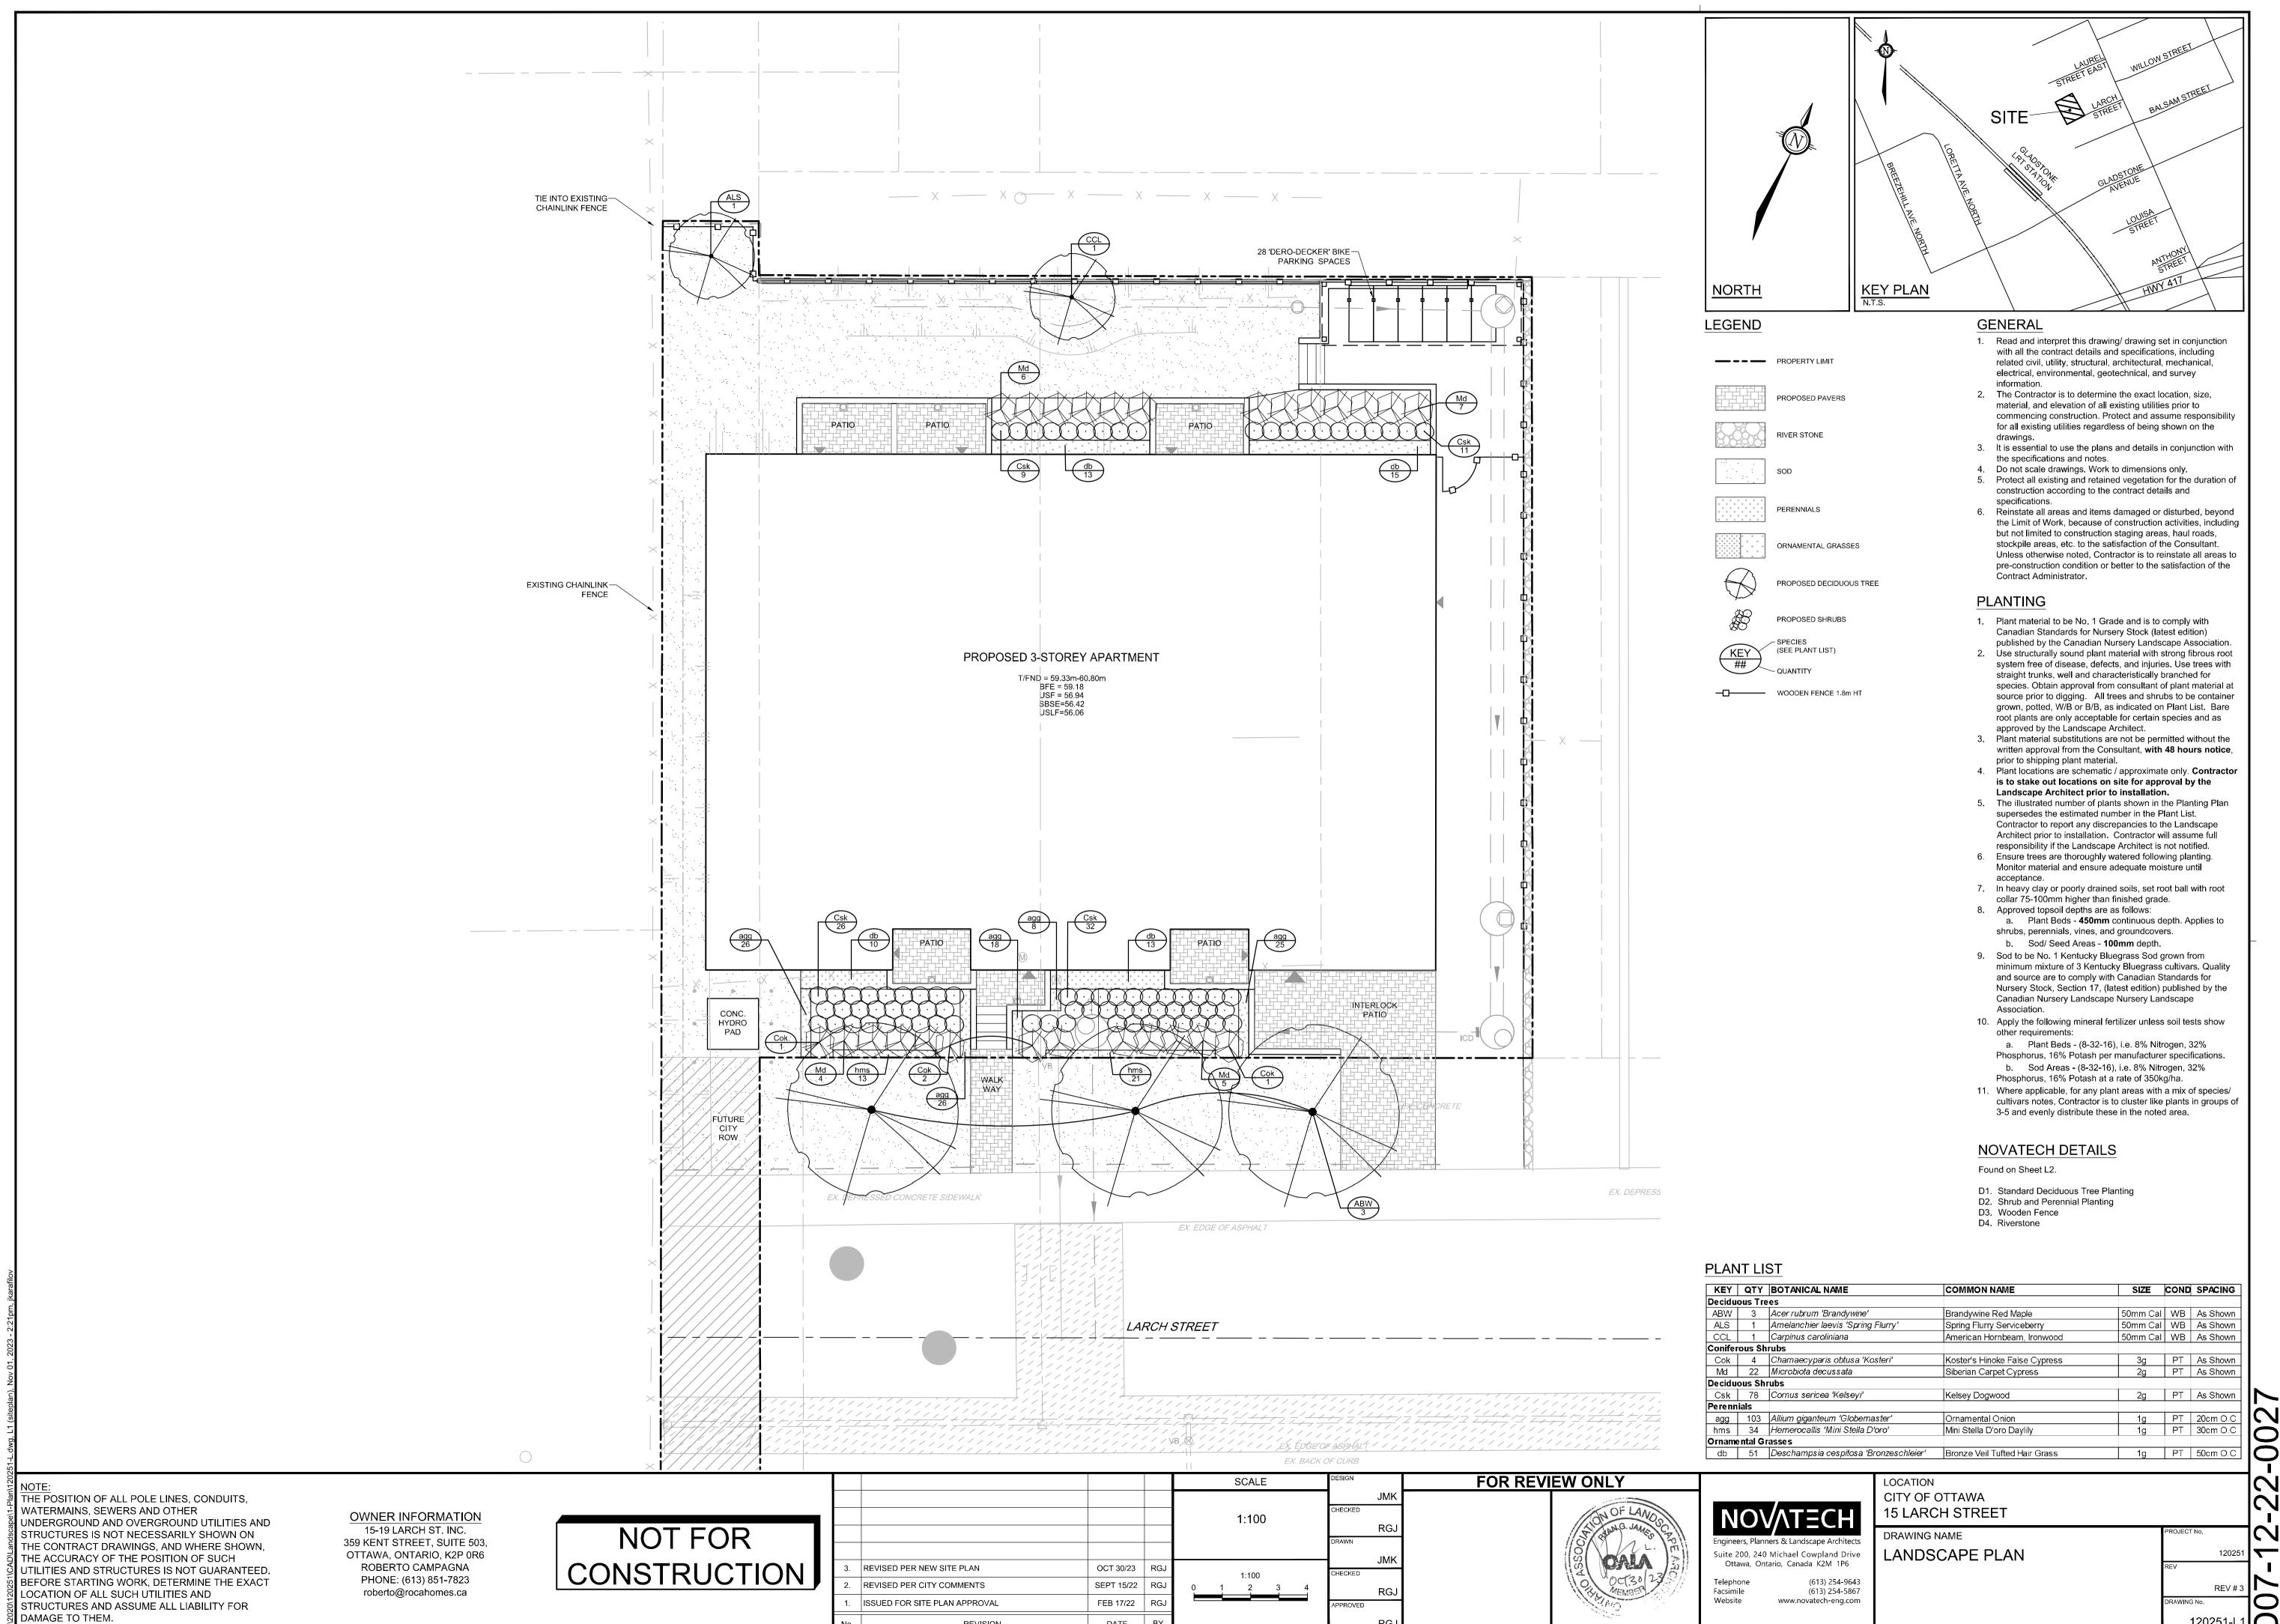

 $\mathbb{N}$ 

#18698

DATE

REVISION

RG.

| KEY    | QTY     | BOTANICAL NAME                         | COMMON NAME                   | SIZE     | COND | SPACING  |
|--------|---------|----------------------------------------|-------------------------------|----------|------|----------|
| Decidu | ous Tre | es                                     |                               |          |      |          |
| ABW    | 3       | Acer rubrum 'Brandywine'               | Brandywine Red Maple          | 50mm Cal | WB   | As Shown |
| ALS    | 1       | Amelanchier laevis 'Spring Flurry'     | Spring Flurry Serviceberry    | 50mm Cal | WB   | As Shown |
| CCL    | 1       | Carpinus caroliniana                   | American Hornbeam, Ironwood   | 50mm Cal | WB   | As Shown |
| Conife | rous Sh | rubs                                   |                               |          |      |          |
| Cok    | 4       | Chamaecyparis obtusa 'Kosteri'         | Koster's Hinoke False Cypress | 3g       | PT   | As Shown |
| Md     | 22      | Microbiota decussata                   | Siberian Carpet Cypress       | 2g       | PT   | As Shown |
| Decidu | ous Sh  | rubs                                   |                               |          |      |          |
| Csk    | 78      | Cornus sericea 'Kelseyi'               | Kelsey Dogwood                | 2g       | PT   | As Shown |
| Perenn | ials    |                                        |                               |          |      |          |
| agg    | 103     | Allium giganteum 'Globernaster'        | Ornamental Onion              | 1g       | PT   | 20cm O.C |
| hms    | 34      | Hemerocallis 'Mini Stella D'oro'       | Mini Stella D'oro Daylily     | 1g       | PT   | 30cm O.C |
| Orname | ental G | rasses                                 |                               |          |      |          |
| db     | 51      | Deschampsia cespitosa 'Bronzeschleier' | Bronze Veil Tufted Hair Grass | 1g       | PT   | 50cm O.C |