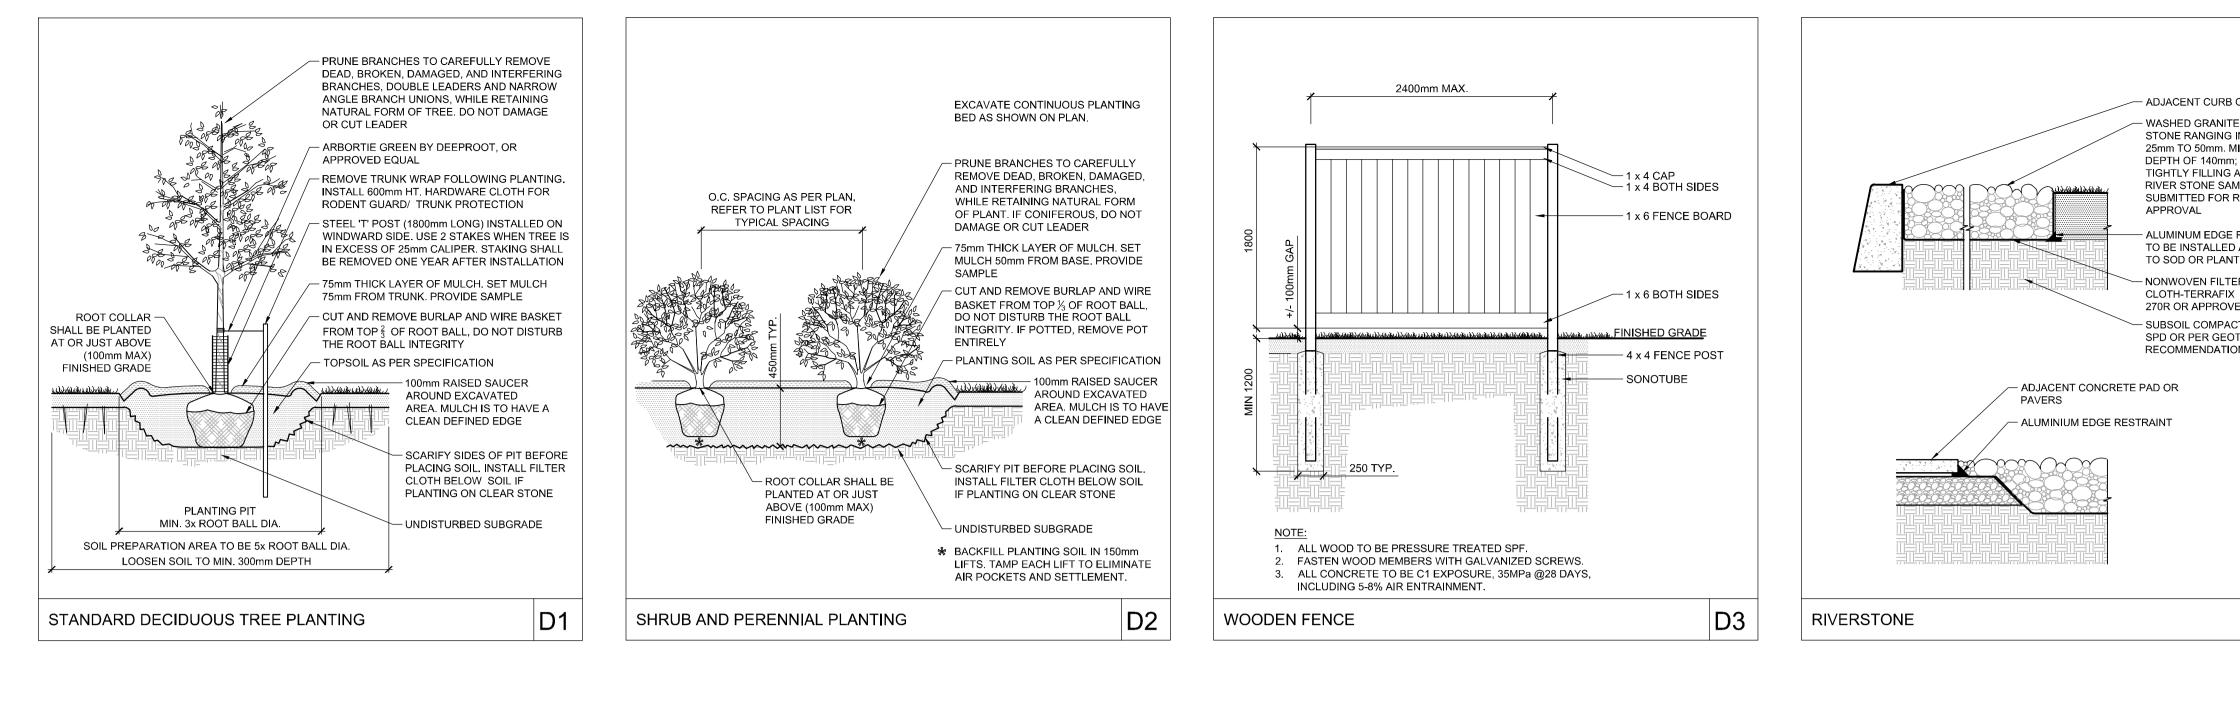

| OR BUILDING                                                                             |  |
|-----------------------------------------------------------------------------------------|--|
| E RIVER<br>IN SIZE FROM<br>MINIMUM<br>1; PLACE<br>ALL VOIDS<br>MPLE TO BE<br>REVIEW AND |  |
| RESTRAINT<br>DADJACENT<br>ITED AREAS                                                    |  |
| ER<br><                                                                                 |  |
| ED EQUAL                                                                                |  |
| CTED TO 98%<br>DTECHNICAL<br>DNS                                                        |  |
|                                                                                         |  |
|                                                                                         |  |
|                                                                                         |  |

D4

WG - 841mmx594mm **#18698** 

27