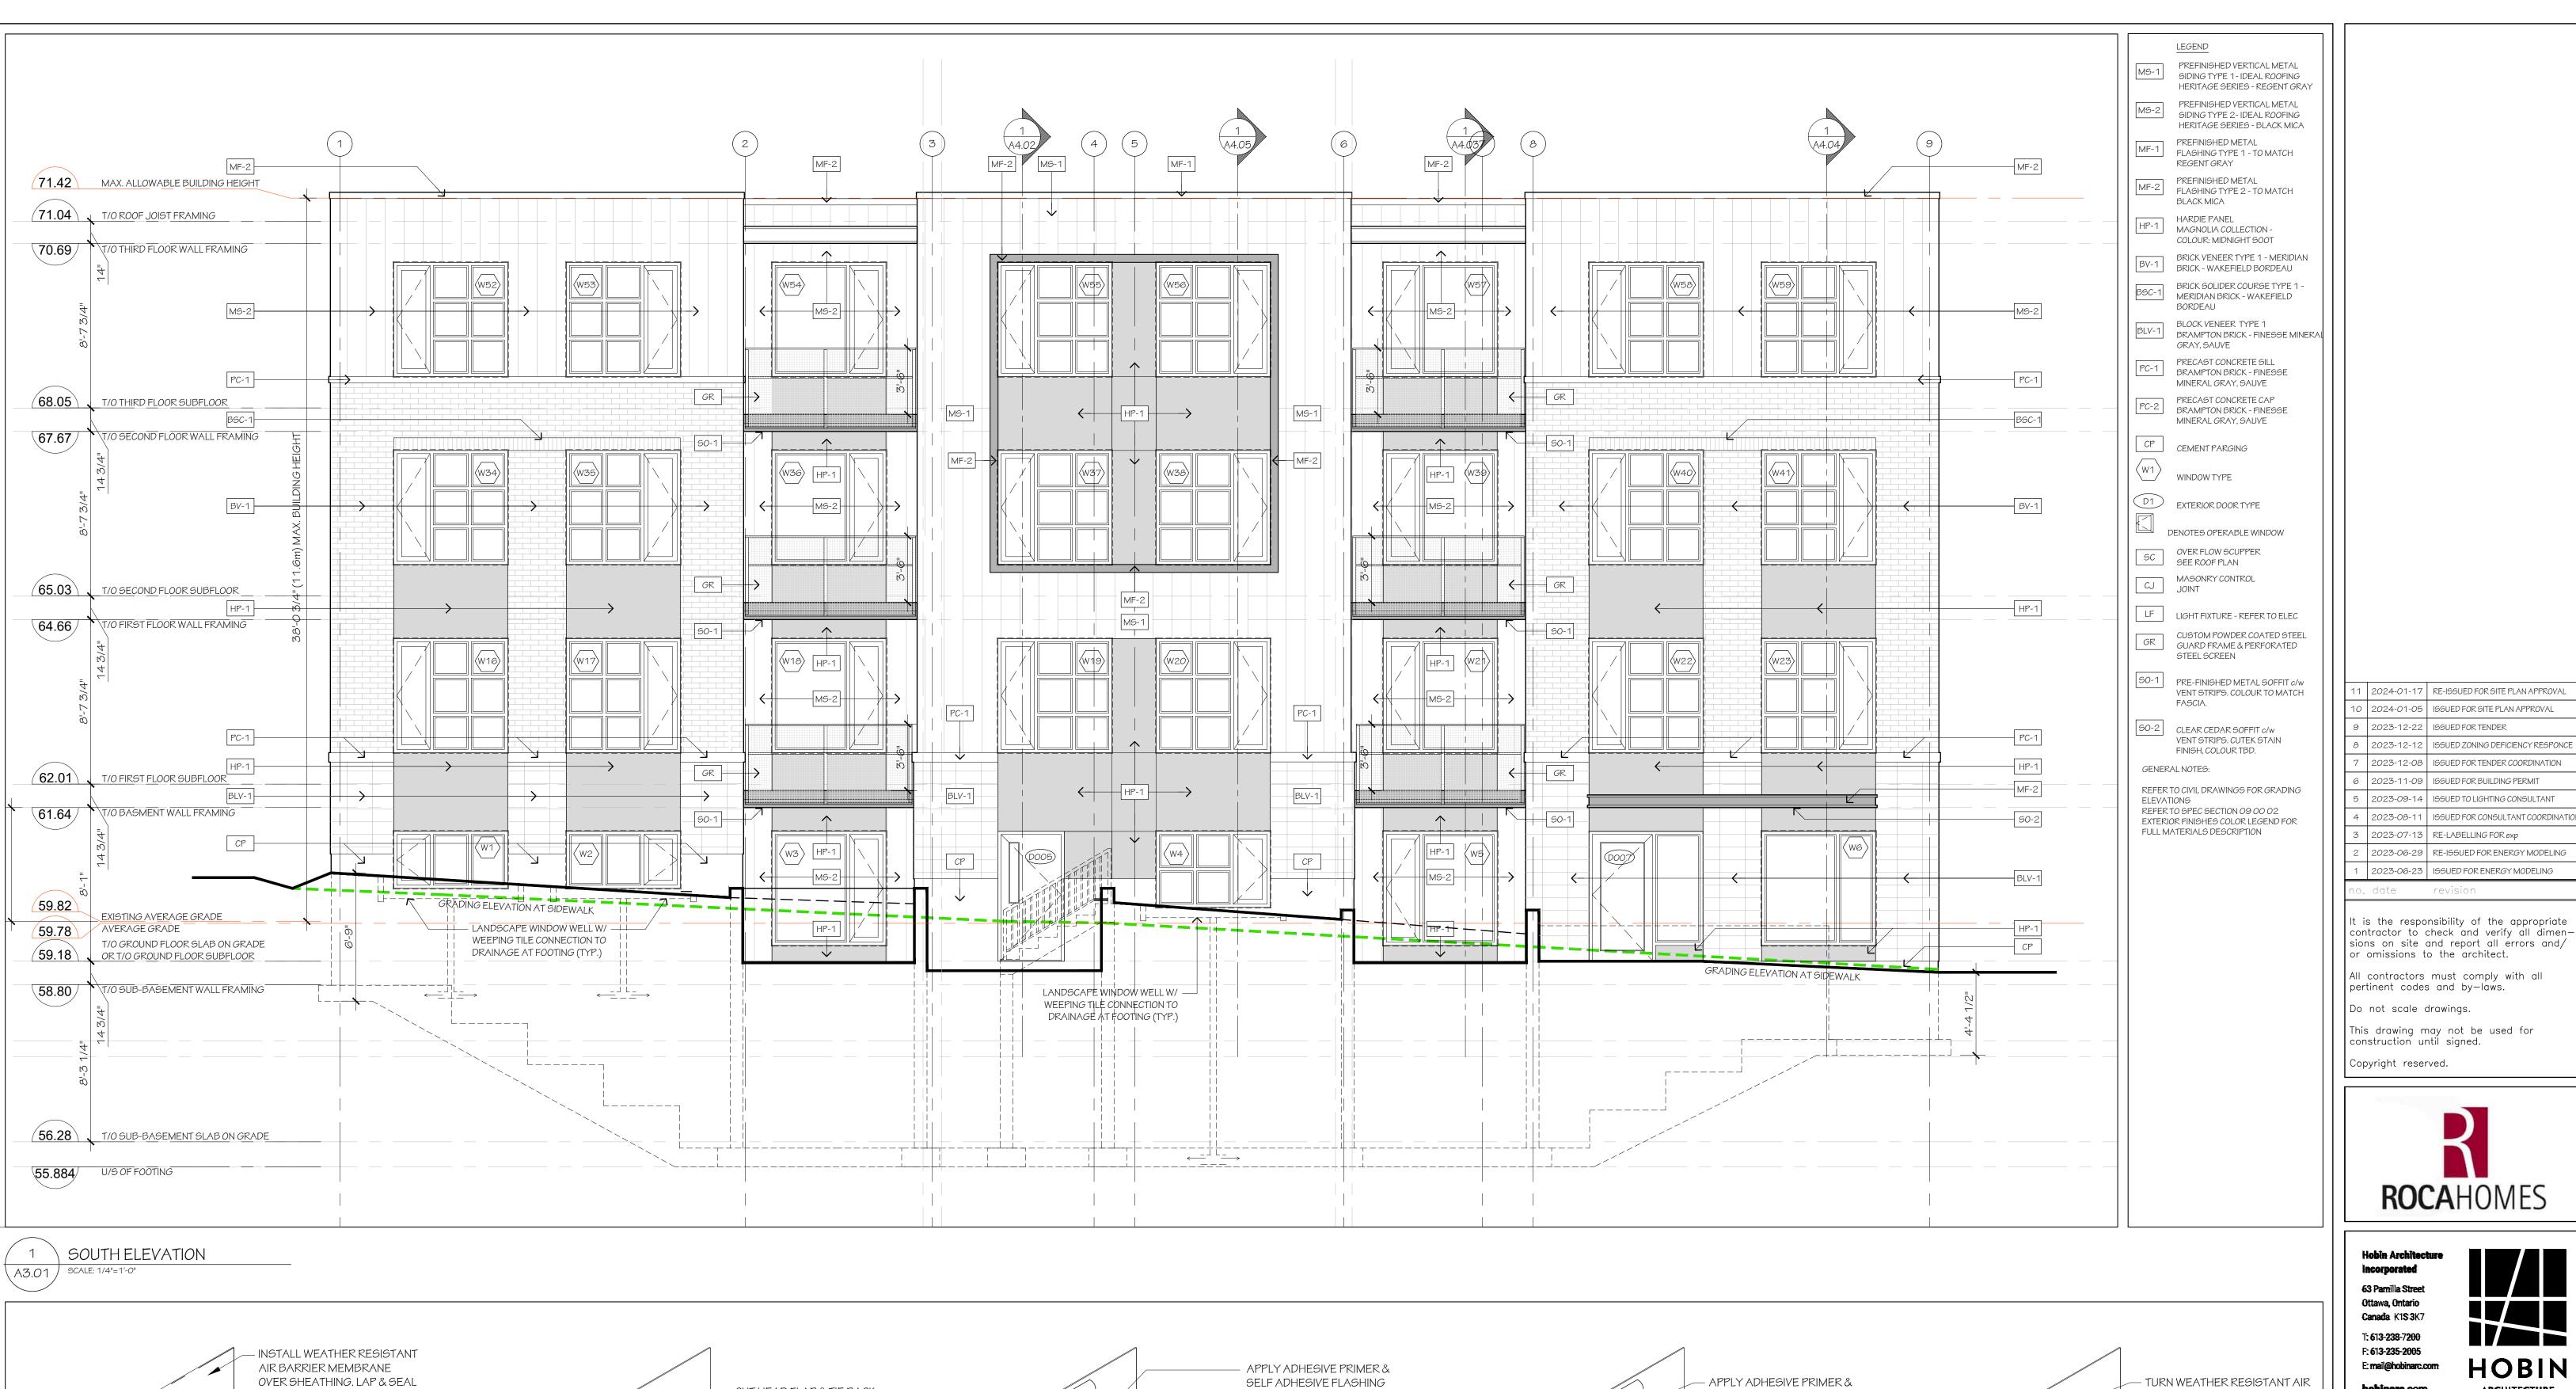

FOR MASONRY.

HOBIN hobinarc.com ARCHITECTURE

> LARCH APARTMENTS 15 LARCH ST, OTTAWA, ONTARIO

rawing title

FRONT ELEVATION

AS NOTED

JUNE 2023

2024

HOBIN

LARCH APARTMENTS 15 LARCH ST, OTTAWA, ONTARIO

drawing title

RIGHT-SIDE ELEVATION

AS NOTED

JUNE 2023

TYPICAL WINDOW PENETRATION FLASHING INSULATION DETAIL

(A3.02) SCALE: N.T.S.