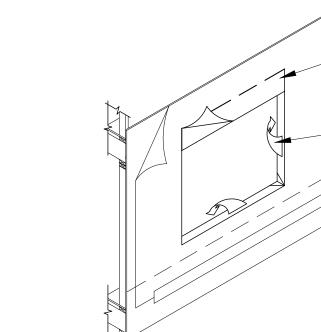

STEP 1

TYPICAL WINDOW PENETRATION FLASHING INSULATION DETAIL (A3.01 / SCALE: N.T.S.

ALL JOINTS.

MEMBRANE.

- CUT WINDOW OPENING INTO

LAP JOINTS IN WEATHER

RESISTANT AIR BARRIER

MEMBRANE MIN. 6". CLEAN DIRT & DEBRIS, TAPE SEAMS WITH

BUILDING TAPE APPROVED BY

MEMBRANE MANUFACTURER.

STEP 2

This drawing may not be used for construction until signed. Copyright reserved. **ROCA**HOMES

63 Pamilla Street Ottawa, Ontario Canada K1S3K7 T: 613-238-7200 F: 613-235-2005 E: mail@hobinarc.com hobinarc.com

- LAP JOINTS IN WEATHER

RESISTANT AIR BARRIER

MEMBRANE MIN. 6". CLEAN DIRT & DEBRIS, TAPE SEAMS WITH

BUILDING TAPE APPROVED BY

MEMBRANE MANUFACTURER.

ALL JOINTS.

MEMBRANE.

OVER SHEATHING. LAP & SEAL