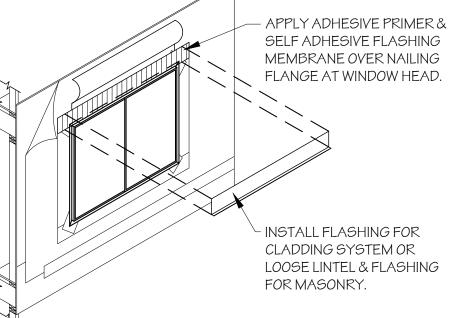

MEMBRANE AT SILL, THEN

JAMBS. INSTALL FLASHING

STRETCHABLE MEMBRANE

(DUPONT FLEXWRAP) IS NOT

USED.

TO WEEP.

TAPE AT CORNERS WHERE SILL

& JAMB FLASHING ARE CUT, IF

SET RESIDENTIAL WINDOW WITH

JAMBS. LEAVE SILL UNSEALED'

STEP 4

NAILING FLANGE INTO A BED

OF SEALANT AT HEAD &

- CUT HEAD FLAP & TIE BACK

- TURN FLAPS INTO WINDOW

OPENING AT JAMBS & SILL.

FLASHING.

SELF ADHESIVE FLASHING

MEMBRANE OVER NAILING

FLANGE AT WINDOW HEAD.

INSTALL FLASHING FOR

LOOSE LINTEL & FLASHING

STEP 5

CLADDING SYSTEM OR

FOR MASONRY.

HOBIN hobinarc.com ARCHITECTURE

> LARCH APARTMENTS 15 LARCH ST, OTTAWA, ONTARIO

rawing title

FRONT ELEVATION

AS NOTED

JUNE 2023

2024