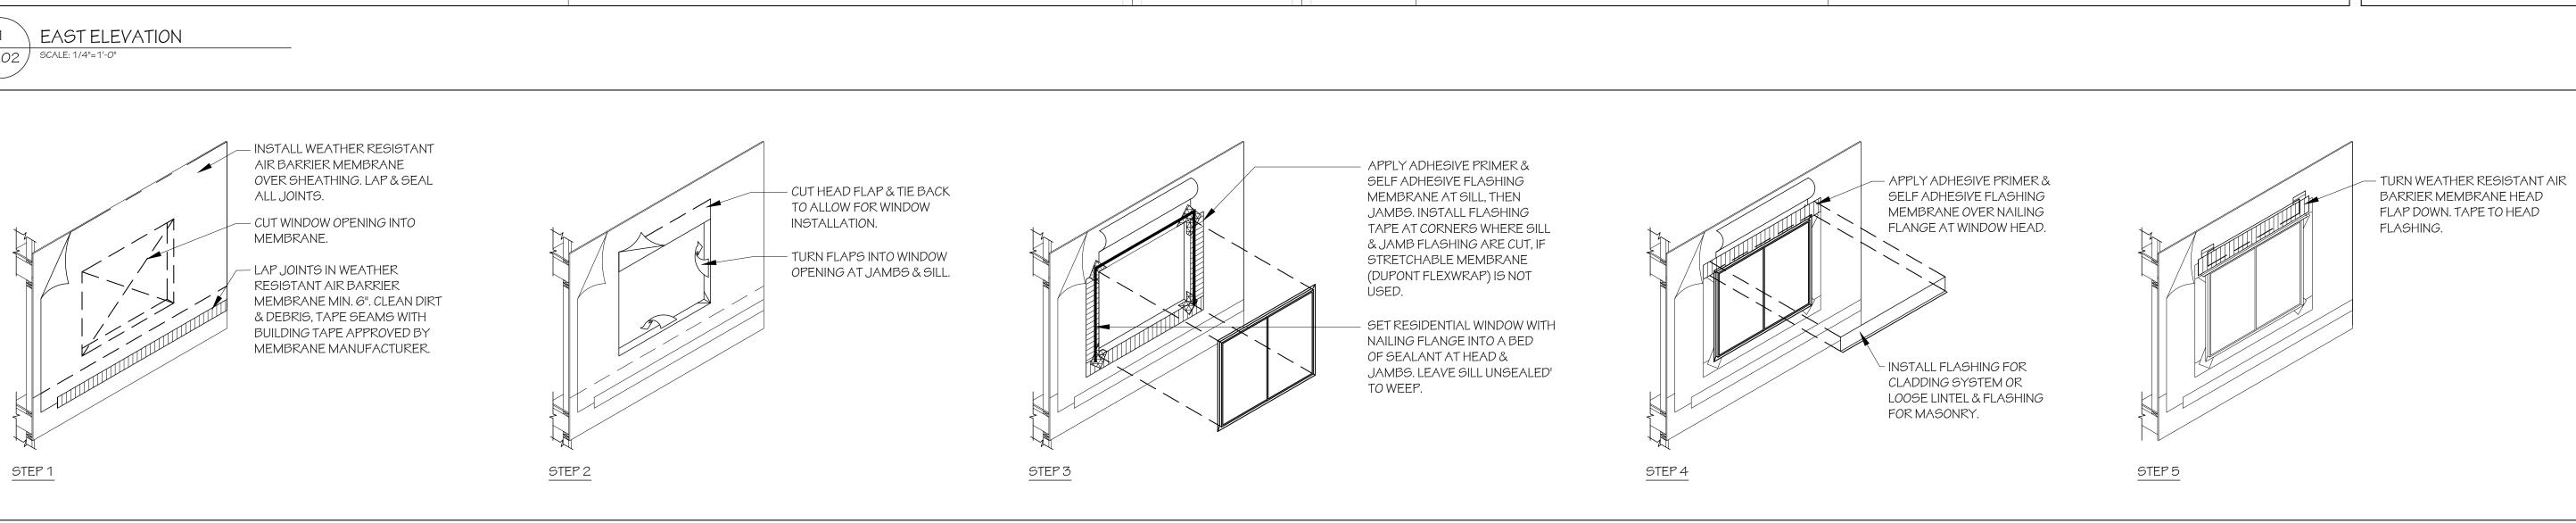

STEP 1

TYPICAL WINDOW PENETRATION FLASHING INSULATION DETAIL (A3.01 / SCALE: N.T.S.

ALL JOINTS.

MEMBRANE.

- CUT WINDOW OPENING INTO

LAP JOINTS IN WEATHER

RESISTANT AIR BARRIER

MEMBRANE MIN. 6". CLEAN DIRT & DEBRIS, TAPE SEAMS WITH

BUILDING TAPE APPROVED BY

MEMBRANE MANUFACTURER.

STEP 2

This drawing may not be used for construction until signed. Copyright reserved. **ROCA**HOMES

63 Pamilla Street Ottawa, Ontario Canada K1S3K7 T: 613-238-7200 F: 613-235-2005 E: mail@hobinarc.com hobinarc.com

- LAP JOINTS IN WEATHER

RESISTANT AIR BARRIER

MEMBRANE MIN. 6". CLEAN DIRT & DEBRIS, TAPE SEAMS WITH

BUILDING TAPE APPROVED BY

MEMBRANE MANUFACTURER.

ALL JOINTS.

MEMBRANE.

OVER SHEATHING. LAP & SEAL

STEP 2

- CUT HEAD FLAP & TIE BACK TO ALLOW FOR WINDOW INSTALLATION. TURN FLAPS INTO WINDOW OPENING AT JAMBS & SILL.

APPLY ADHESIVE PRIMER & SELF ADHESIVE FLASHING MEMBRANE AT SILL, THEN JAMBS. INSTALL FLASHING TAPE AT CORNERS WHERE SILL & JAMB FLASHING ARE CUT, IF STRETCHABLE MEMBRANE (DUPONT FLEXWRAP) IS NOT

MEMBRANE AT SILL, THEN

JAMBS. INSTALL FLASHING

STRETCHABLE MEMBRANE

(DUPONT FLEXWRAP) IS NOT

USED.

TO WEEP.

TAPE AT CORNERS WHERE SILL

& JAMB FLASHING ARE CUT, IF

SET RESIDENTIAL WINDOW WITH

JAMBS. LEAVE SILL UNSEALED'

STEP 4

NAILING FLANGE INTO A BED

OF SEALANT AT HEAD &

- CUT HEAD FLAP & TIE BACK

- TURN FLAPS INTO WINDOW

OPENING AT JAMBS & SILL.

FLASHING.

SELF ADHESIVE FLASHING

MEMBRANE OVER NAILING

FLANGE AT WINDOW HEAD.

INSTALL FLASHING FOR

LOOSE LINTEL & FLASHING

STEP 5

CLADDING SYSTEM OR

FOR MASONRY.

HOBIN hobinarc.com ARCHITECTURE

> LARCH APARTMENTS 15 LARCH ST, OTTAWA, ONTARIO

rawing title

FRONT ELEVATION

AS NOTED

JUNE 2023

2024