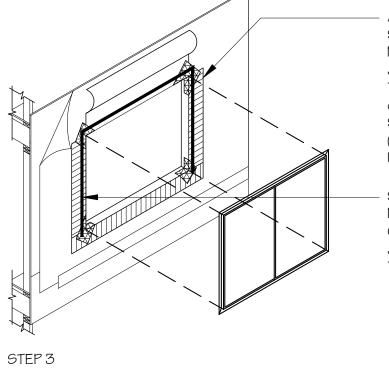

MEMBRANE AT SILL, THEN

JAMBS. INSTALL FLASHING

STRETCHABLE MEMBRANE

(DUPONT FLEXWRAP) IS NOT

USED.

TO WEEP.

TAPE AT CORNERS WHERE SILL

& JAMB FLASHING ARE CUT, IF

SET RESIDENTIAL WINDOW WITH

JAMBS. LEAVE SILL UNSEALED'

STEP 4

NAILING FLANGE INTO A BED

OF SEALANT AT HEAD &

- CUT HEAD FLAP & TIE BACK

- TURN FLAPS INTO WINDOW

OPENING AT JAMBS & SILL.

STEP 3

TO ALLOW FOR WINDOW

INSTALLATION.

2024-01-17 RE-ISSUED FOR SITE PLAN APPROVAL

2024-01-05 ISSUED FOR SITE PLAN APPROVAL

3 2023-12-12 ISSUED ZONING DEFICIENCY RESPONCE

2023-12-08 ISSUED FOR TENDER COORDINATION