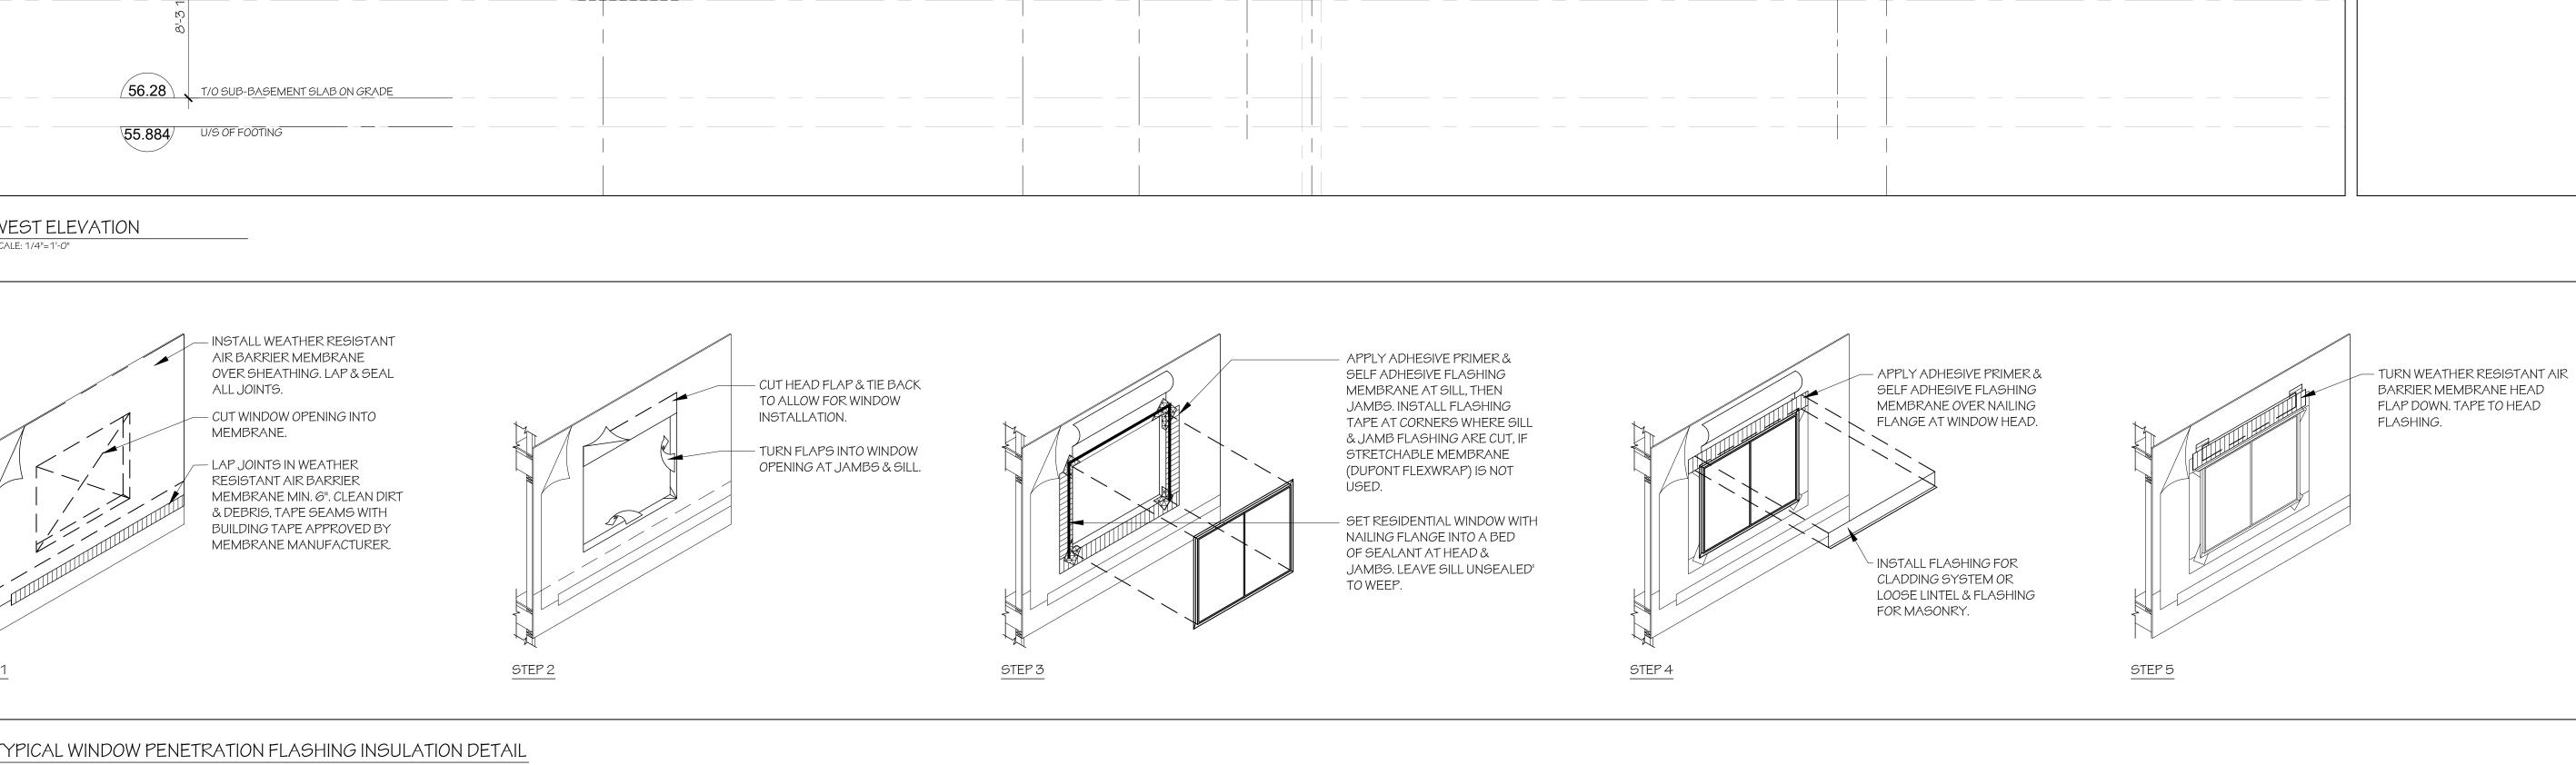

STEP 1

TYPICAL WINDOW PENETRATION FLASHING INSULATION DETAIL (A3.01 / SCALE: N.T.S.

ALL JOINTS.

MEMBRANE.

- CUT WINDOW OPENING INTO

LAP JOINTS IN WEATHER

RESISTANT AIR BARRIER

MEMBRANE MIN. 6". CLEAN DIRT & DEBRIS, TAPE SEAMS WITH

BUILDING TAPE APPROVED BY

MEMBRANE MANUFACTURER.

STEP 2

This drawing may not be used for construction until signed. Copyright reserved. **ROCA**HOMES

63 Pamilla Street Ottawa, Ontario Canada K1S3K7 T: 613-238-7200 F: 613-235-2005 E: mail@hobinarc.com hobinarc.com

- LAP JOINTS IN WEATHER

RESISTANT AIR BARRIER

MEMBRANE MIN. 6". CLEAN DIRT & DEBRIS, TAPE SEAMS WITH

BUILDING TAPE APPROVED BY

MEMBRANE MANUFACTURER.

ALL JOINTS.

MEMBRANE.

OVER SHEATHING. LAP & SEAL

STEP 2

- CUT HEAD FLAP & TIE BACK TO ALLOW FOR WINDOW INSTALLATION. TURN FLAPS INTO WINDOW OPENING AT JAMBS & SILL.

APPLY ADHESIVE PRIMER & SELF ADHESIVE FLASHING MEMBRANE AT SILL, THEN JAMBS. INSTALL FLASHING TAPE AT CORNERS WHERE SILL & JAMB FLASHING ARE CUT, IF STRETCHABLE MEMBRANE (DUPONT FLEXWRAP) IS NOT

SET RESIDENTIAL WINDOW WITH NAILING FLANGE INTO A BED OF SEALANT AT HEAD & JAMBS. LEAVE SILL UNSEALED' TO WEEP.

- APPLY ADHESIVE PRIMER & SELF ADHESIVE FLASHING

STEP 5

STEP 4

(A3.03 / SCALE: N.T.S.

STEP 1

**ROCA**HOMES

MEMBRANE AT SILL, THEN

JAMBS. INSTALL FLASHING

STRETCHABLE MEMBRANE

(DUPONT FLEXWRAP) IS NOT

USED.

TO WEEP.

TAPE AT CORNERS WHERE SILL

& JAMB FLASHING ARE CUT, IF

SET RESIDENTIAL WINDOW WITH

JAMBS. LEAVE SILL UNSEALED'

STEP 4

NAILING FLANGE INTO A BED

OF SEALANT AT HEAD &

- CUT HEAD FLAP & TIE BACK

- TURN FLAPS INTO WINDOW

OPENING AT JAMBS & SILL.

FLASHING.

SELF ADHESIVE FLASHING

MEMBRANE OVER NAILING

FLANGE AT WINDOW HEAD.

INSTALL FLASHING FOR

LOOSE LINTEL & FLASHING

STEP 5

CLADDING SYSTEM OR

FOR MASONRY.

HOBIN hobinarc.com ARCHITECTURE

> LARCH APARTMENTS 15 LARCH ST, OTTAWA, ONTARIO

rawing title

FRONT ELEVATION

AS NOTED

JUNE 2023

2024