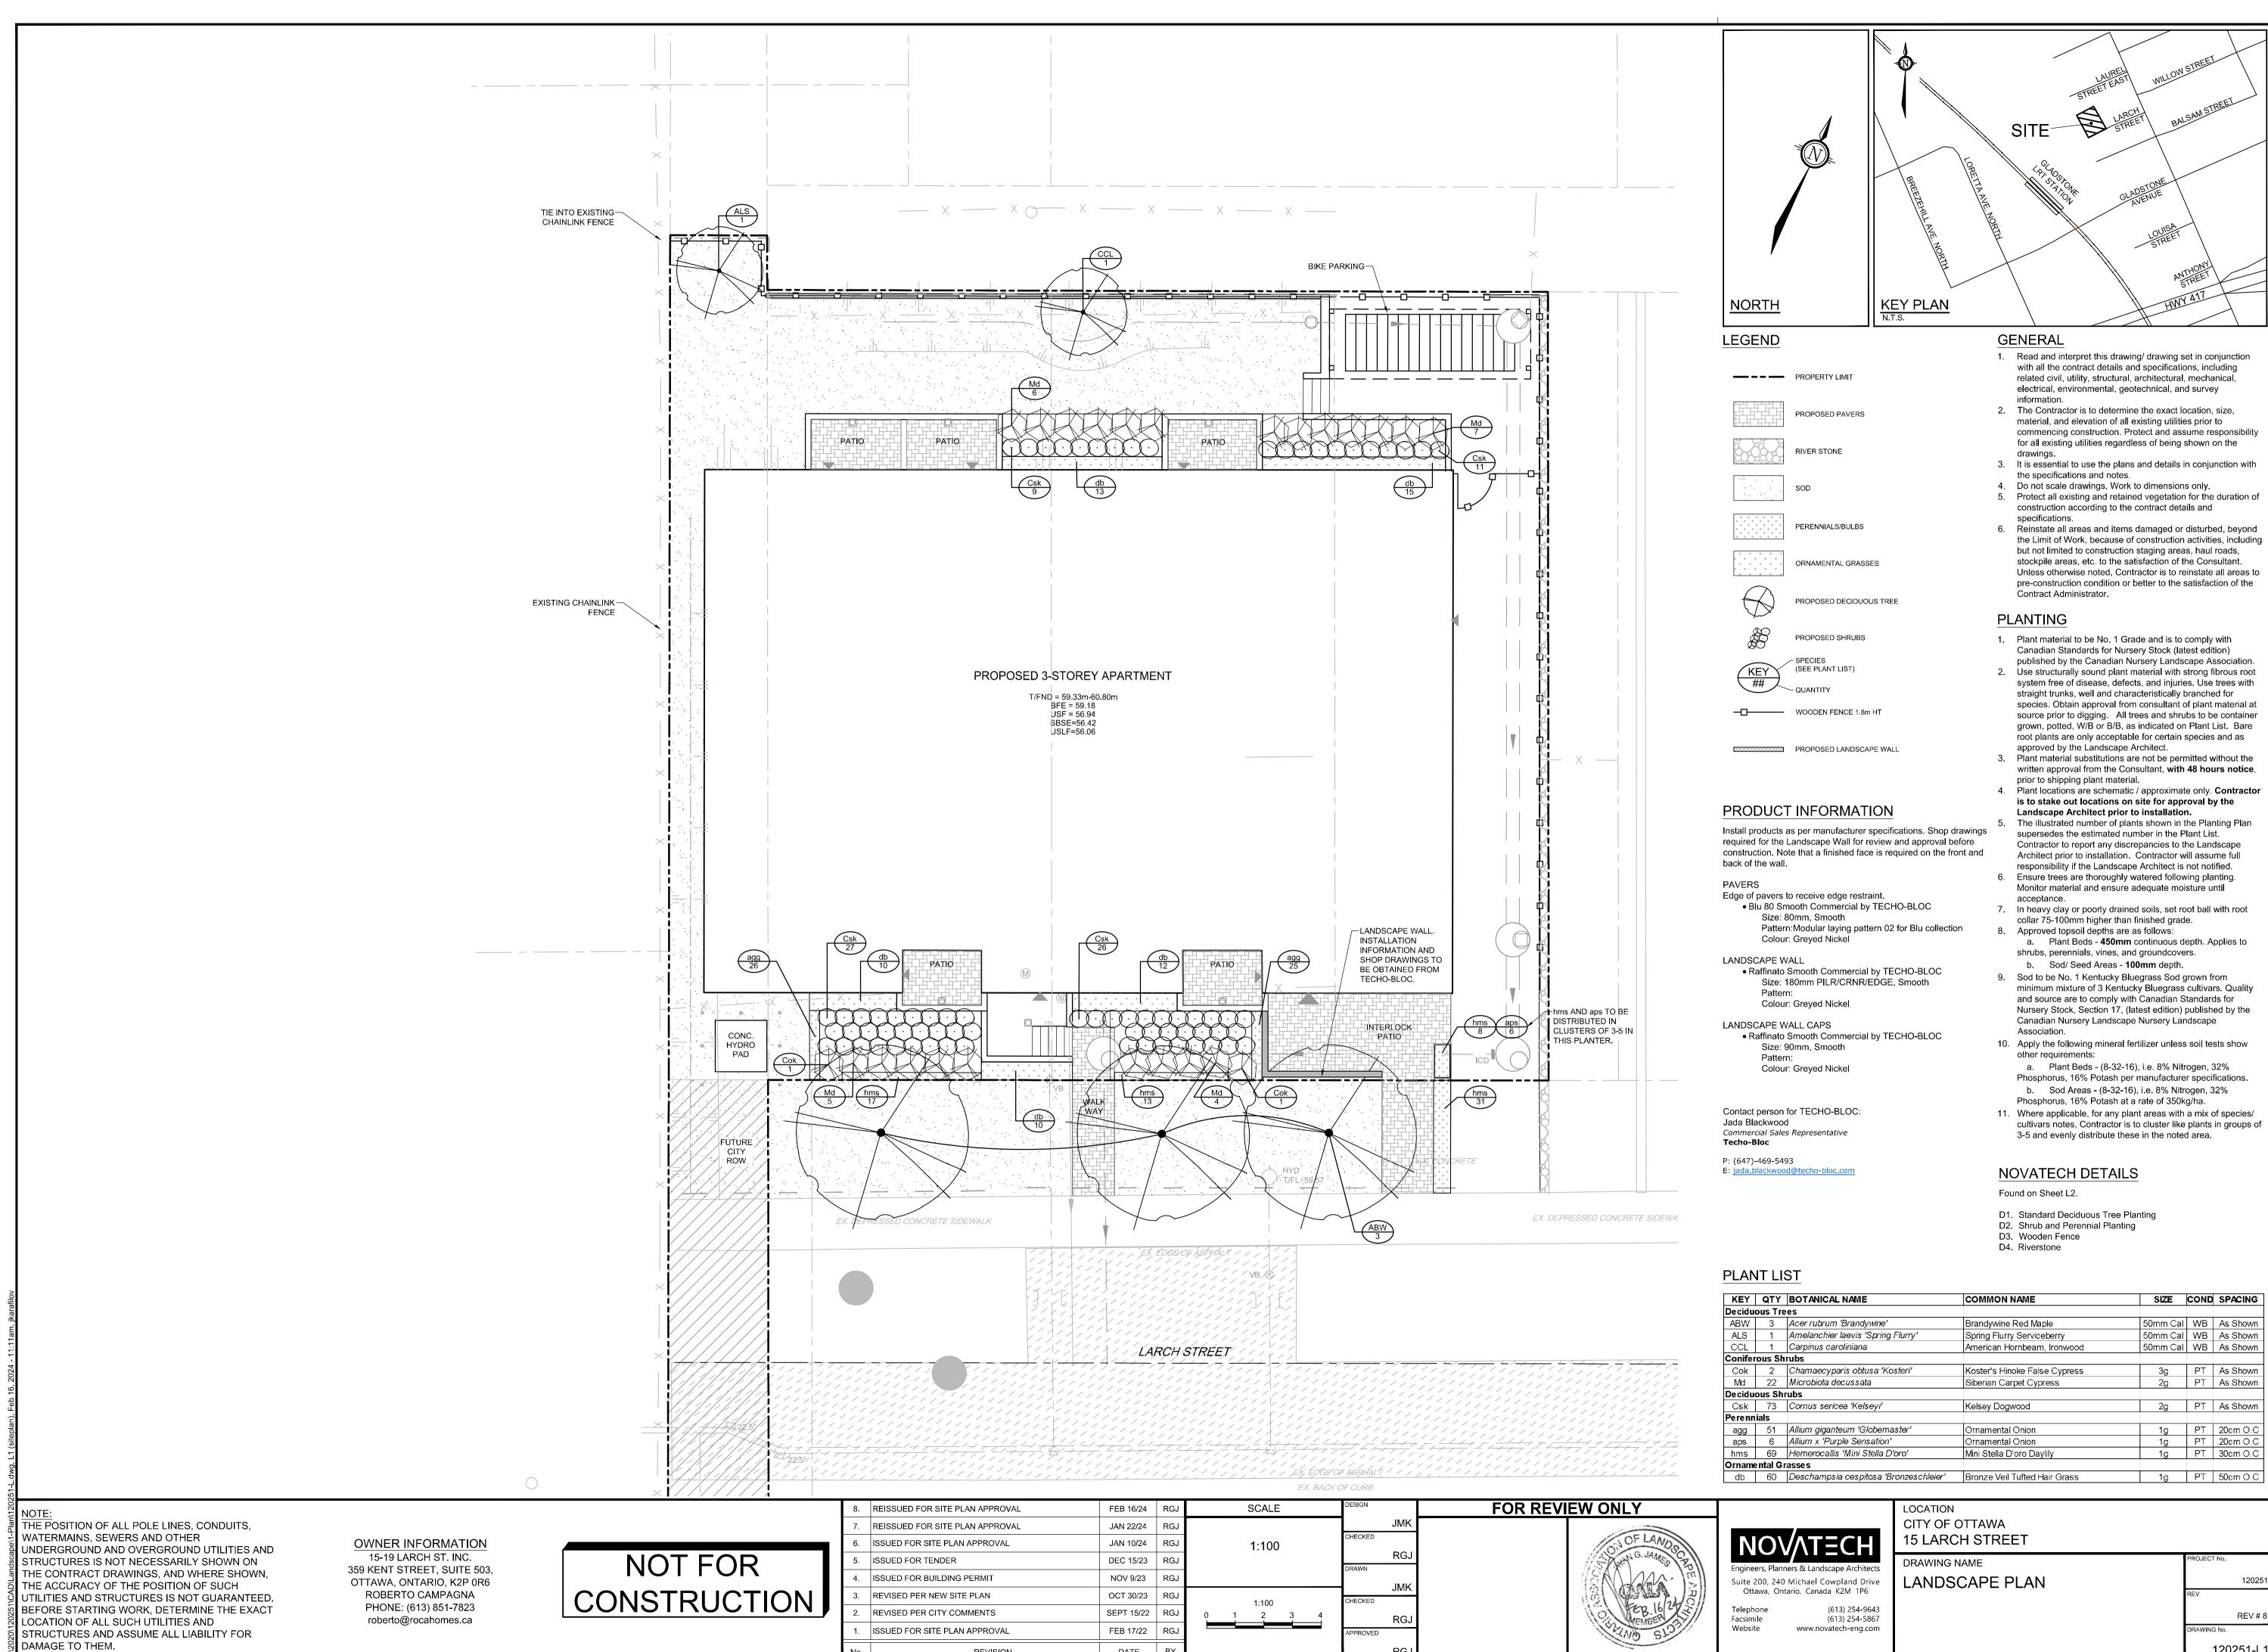

| KEY     | QTY     | BOTANICAL NAME                         | COMMON NAME                   | SIZE     | COND | SPACING  |
|---------|---------|----------------------------------------|-------------------------------|----------|------|----------|
| Decidu  | ous Tre | 205                                    |                               |          |      |          |
| ABW     | 3       | Acer rubrum 'Brandywine'               | Brandywine Red Maple          | 50mm Cal | WB   | As Shown |
| ALS     | 1       | Amelanchier laevis 'Spring Flurry'     | Spring Flurry Serviceberry    | 50mm Cal | WB   | As Shown |
| CCL     | 1       | Carpinus caroliniana                   | American Hornbeam, Ironwood   | 50mm Cal | WB   | As Shown |
| Conifer | ous Sh  | irubs                                  |                               |          |      |          |
| Cok     | 2       | Chamaecyparis obtusa 'Kosteri'         | Koster's Hinoke False Cypress | 3g       | PT   | As Shown |
| Md      | 22      | Microbiota decussata                   | Siberian Carpet Cypress       | 2g       | PT   | As Shown |
| Decidu  | ous Sh  | rubs                                   |                               |          |      |          |
| Csk     | 73      | Cornus sericea 'Kelseyi'               | Kelsey Dogwood                | 2g       | PT   | As Shown |
| Perenn  | ials    |                                        |                               |          |      |          |
| agg     | 51      | Allium giganteum 'Globemaster'         | Ornamental Onion              | 1g       | PT   | 20cm O.C |
| aps     | 6       | Allium x 'Purple Sensation'            | Ornamental Onion              | 1g       | PT   | 20cm O.C |
| hms     | 69      | Hemerocallis 'Mini Stella D'oro'       | Mini Stella D'oro Daylily     | 1g       | PT   | 30cm O.C |
| Orname  | ental G | rasses                                 |                               |          |      |          |
| db      | 60      | Deschampsia cespitosa 'Bronzeschleier' | Bronze Veil Tufted Hair Grass | 1g       | PT   | 50cm O.C |