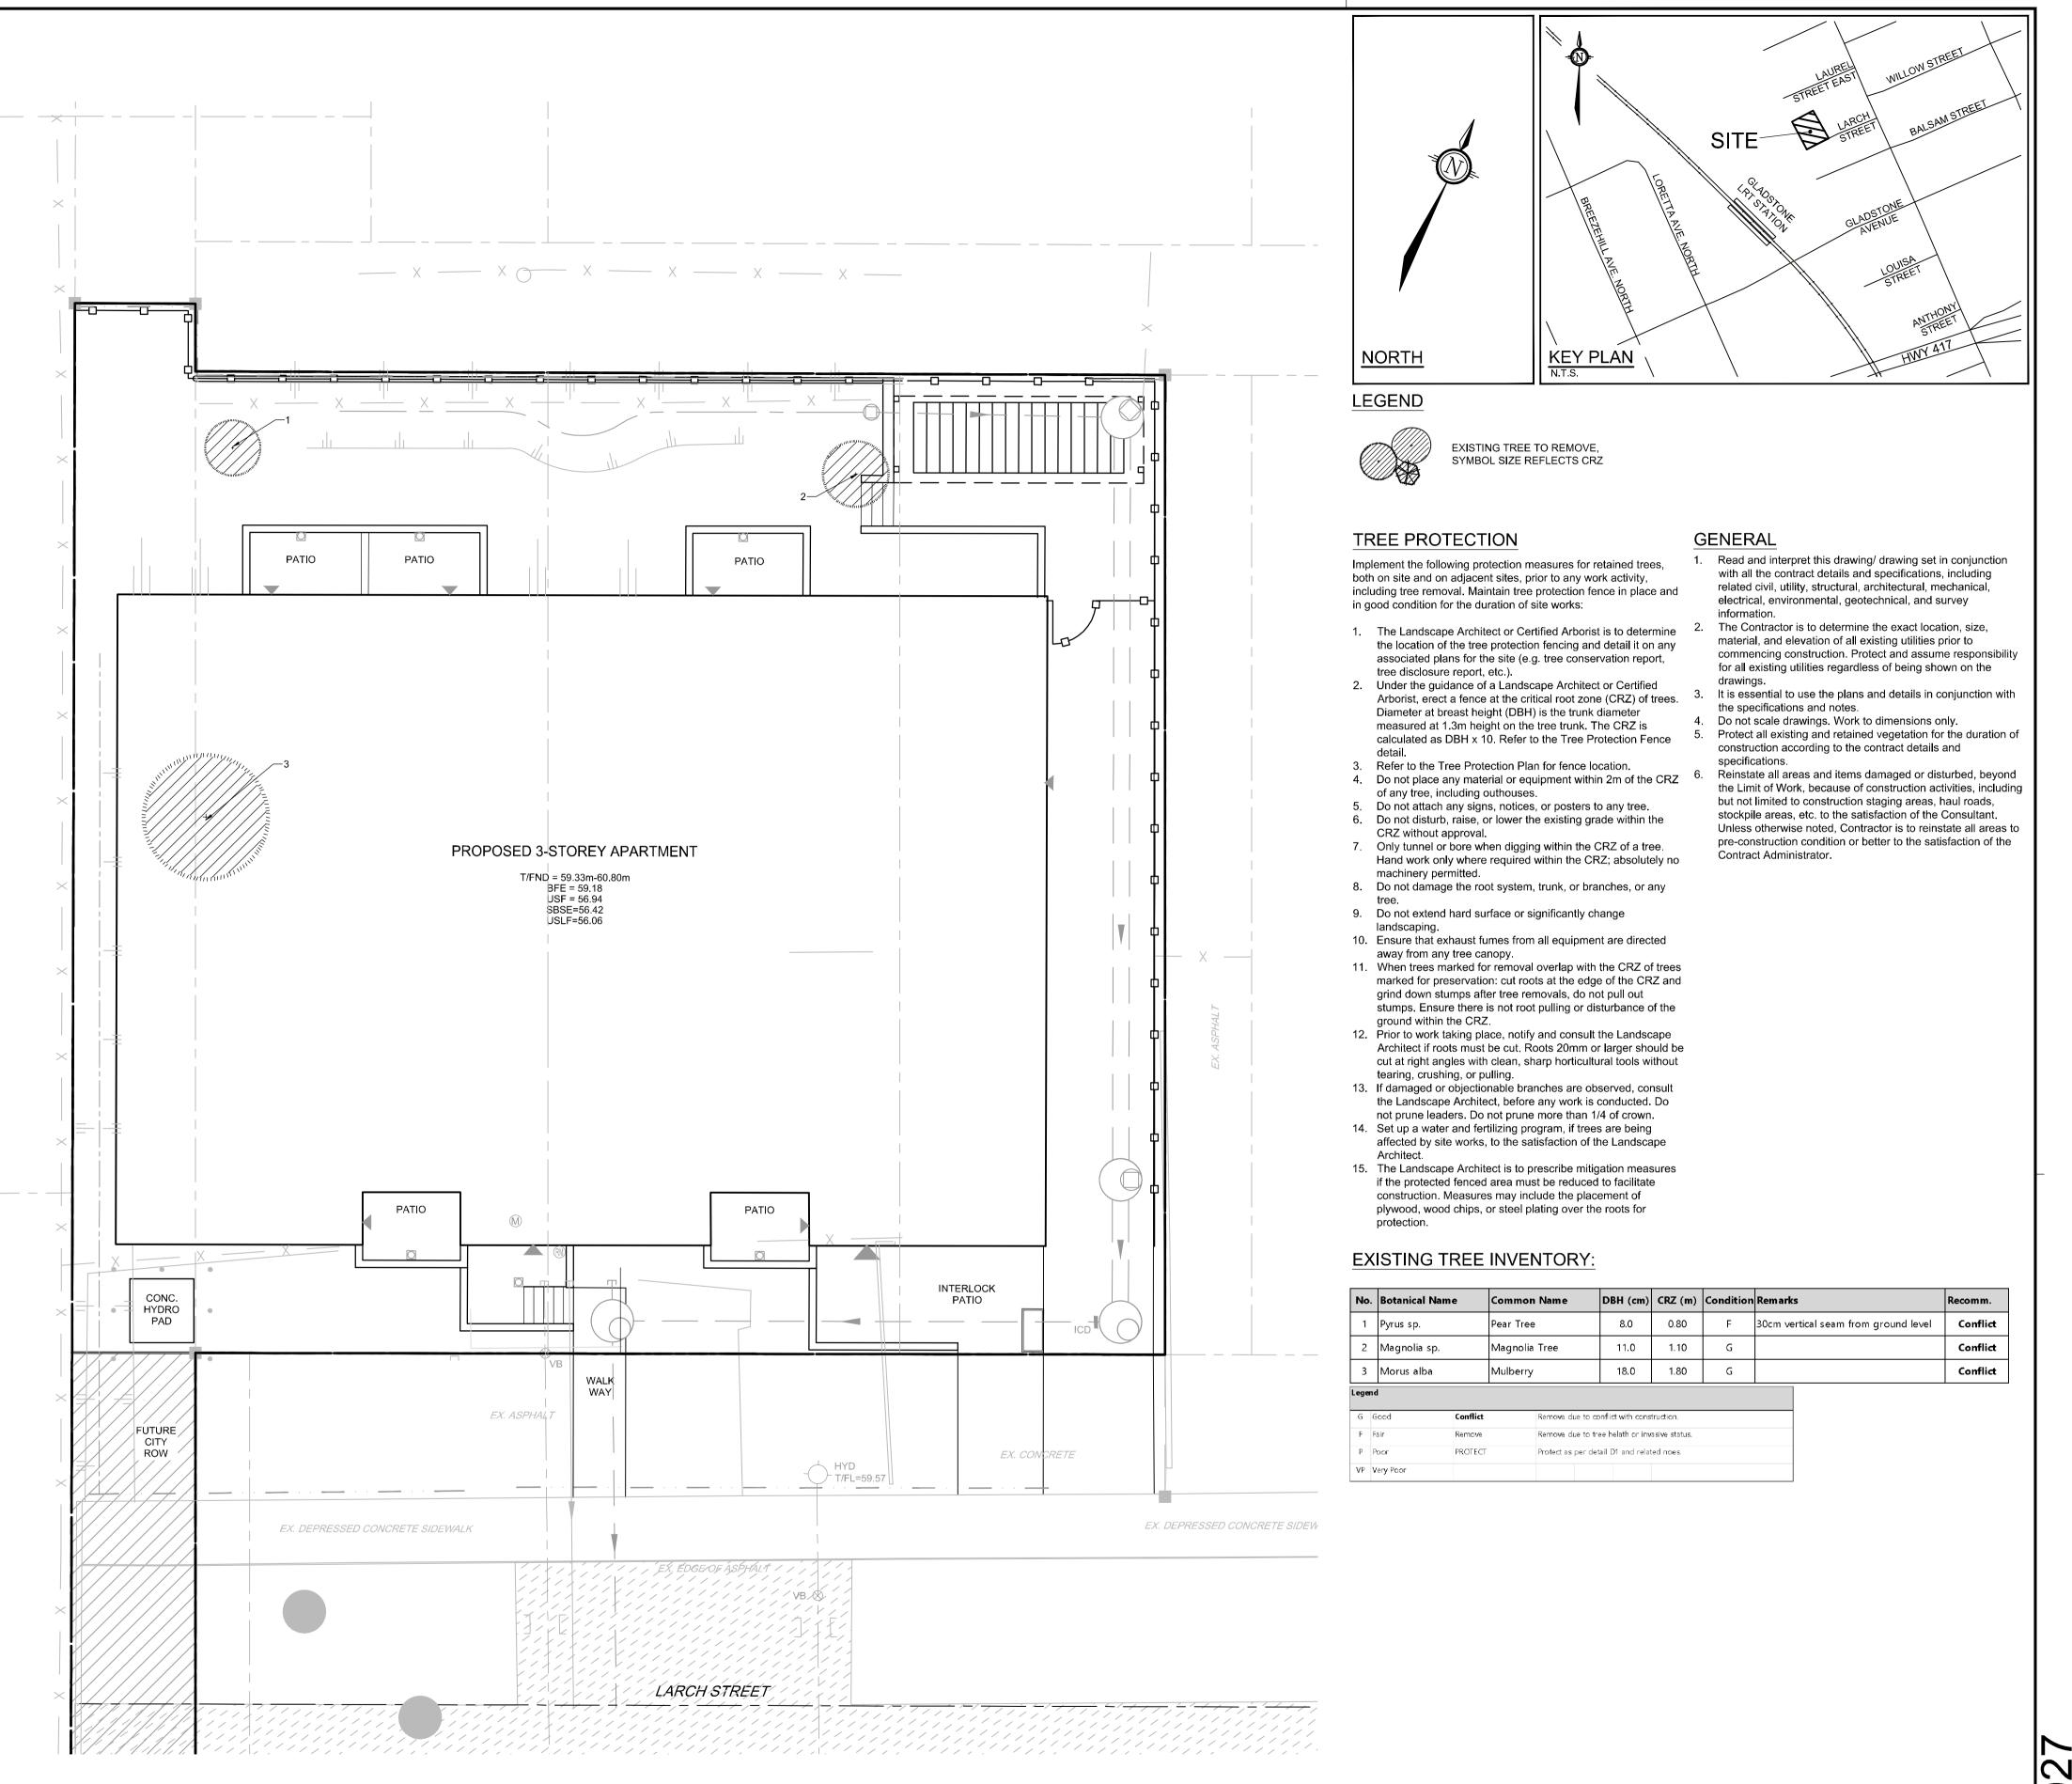

| G  | Good      | Conflict | Remove due to conflict with construction.     |
|----|-----------|----------|-----------------------------------------------|
| F  | Fair      | Remove   | Remove due to tree helath or invasive status. |
| Ρ  | Poor      | PROTECT  | Protect as per detail D1 and related noes.    |
| VP | Very Poor |          |                                               |