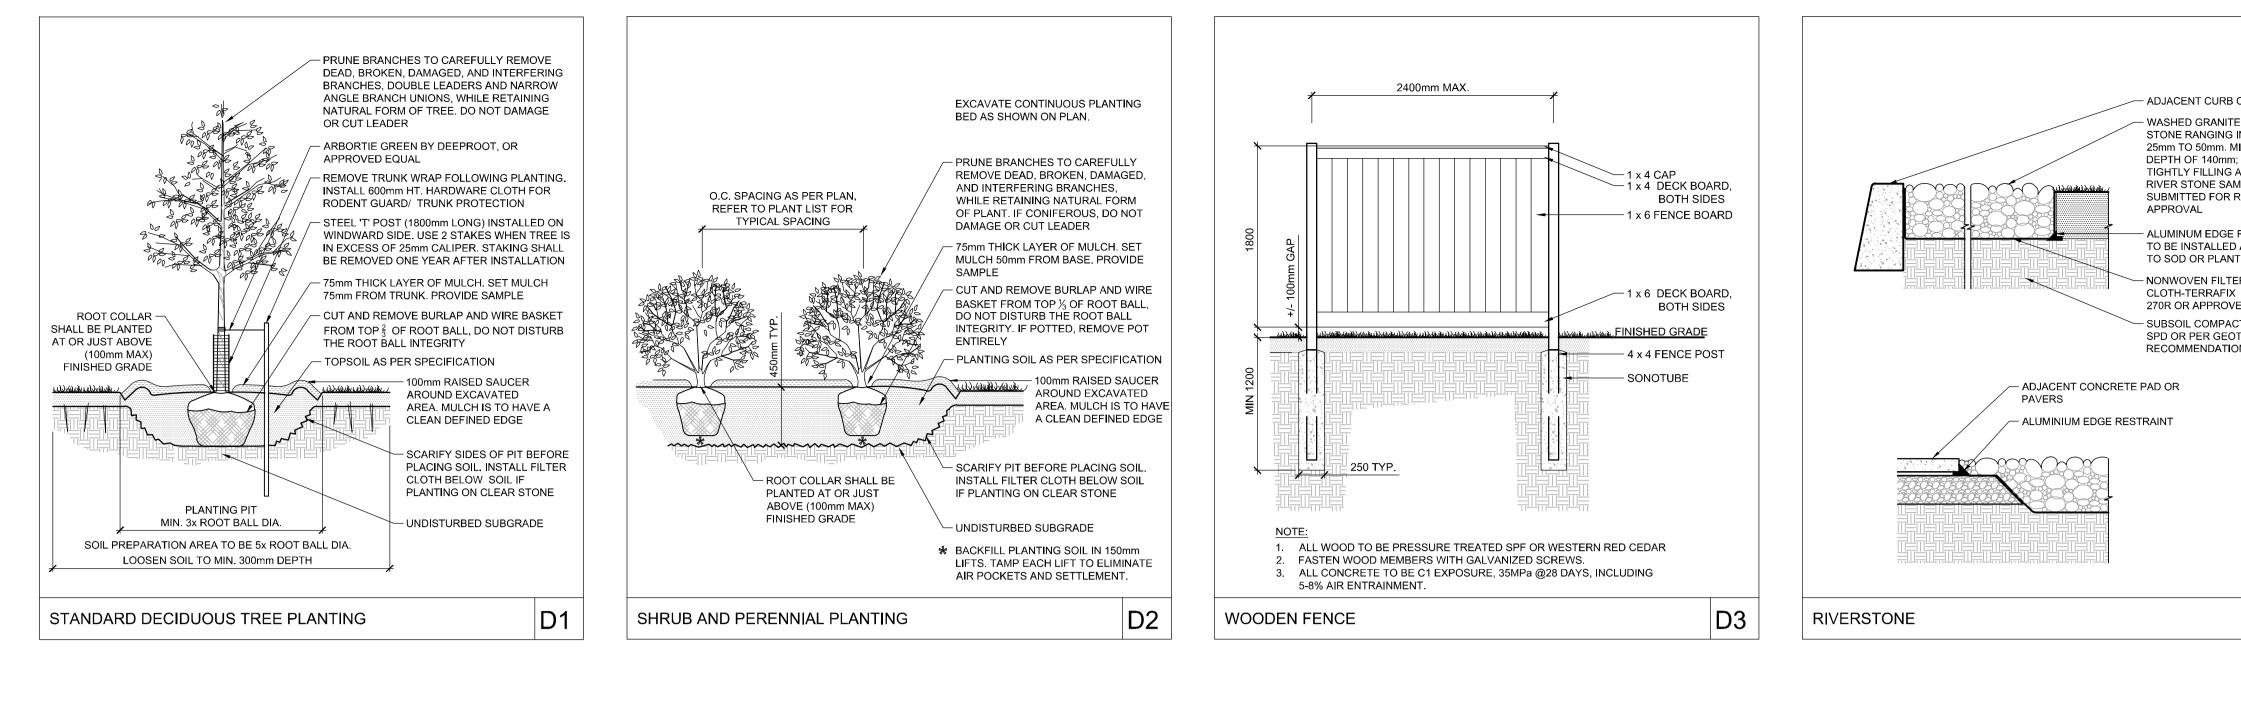

| OR BUILDING                                                                             |  |
|-----------------------------------------------------------------------------------------|--|
| E RIVER<br>IN SIZE FROM<br>MINIMUM<br>1; PLACE<br>ALL VOIDS<br>MPLE TO BE<br>REVIEW AND |  |
| RESTRAINT<br>DADJACENT<br>ITED AREAS                                                    |  |
| ER<br><                                                                                 |  |
| ED EQUAL                                                                                |  |
| CTED TO 98%<br>DTECHNICAL<br>DNS                                                        |  |
|                                                                                         |  |
|                                                                                         |  |
|                                                                                         |  |