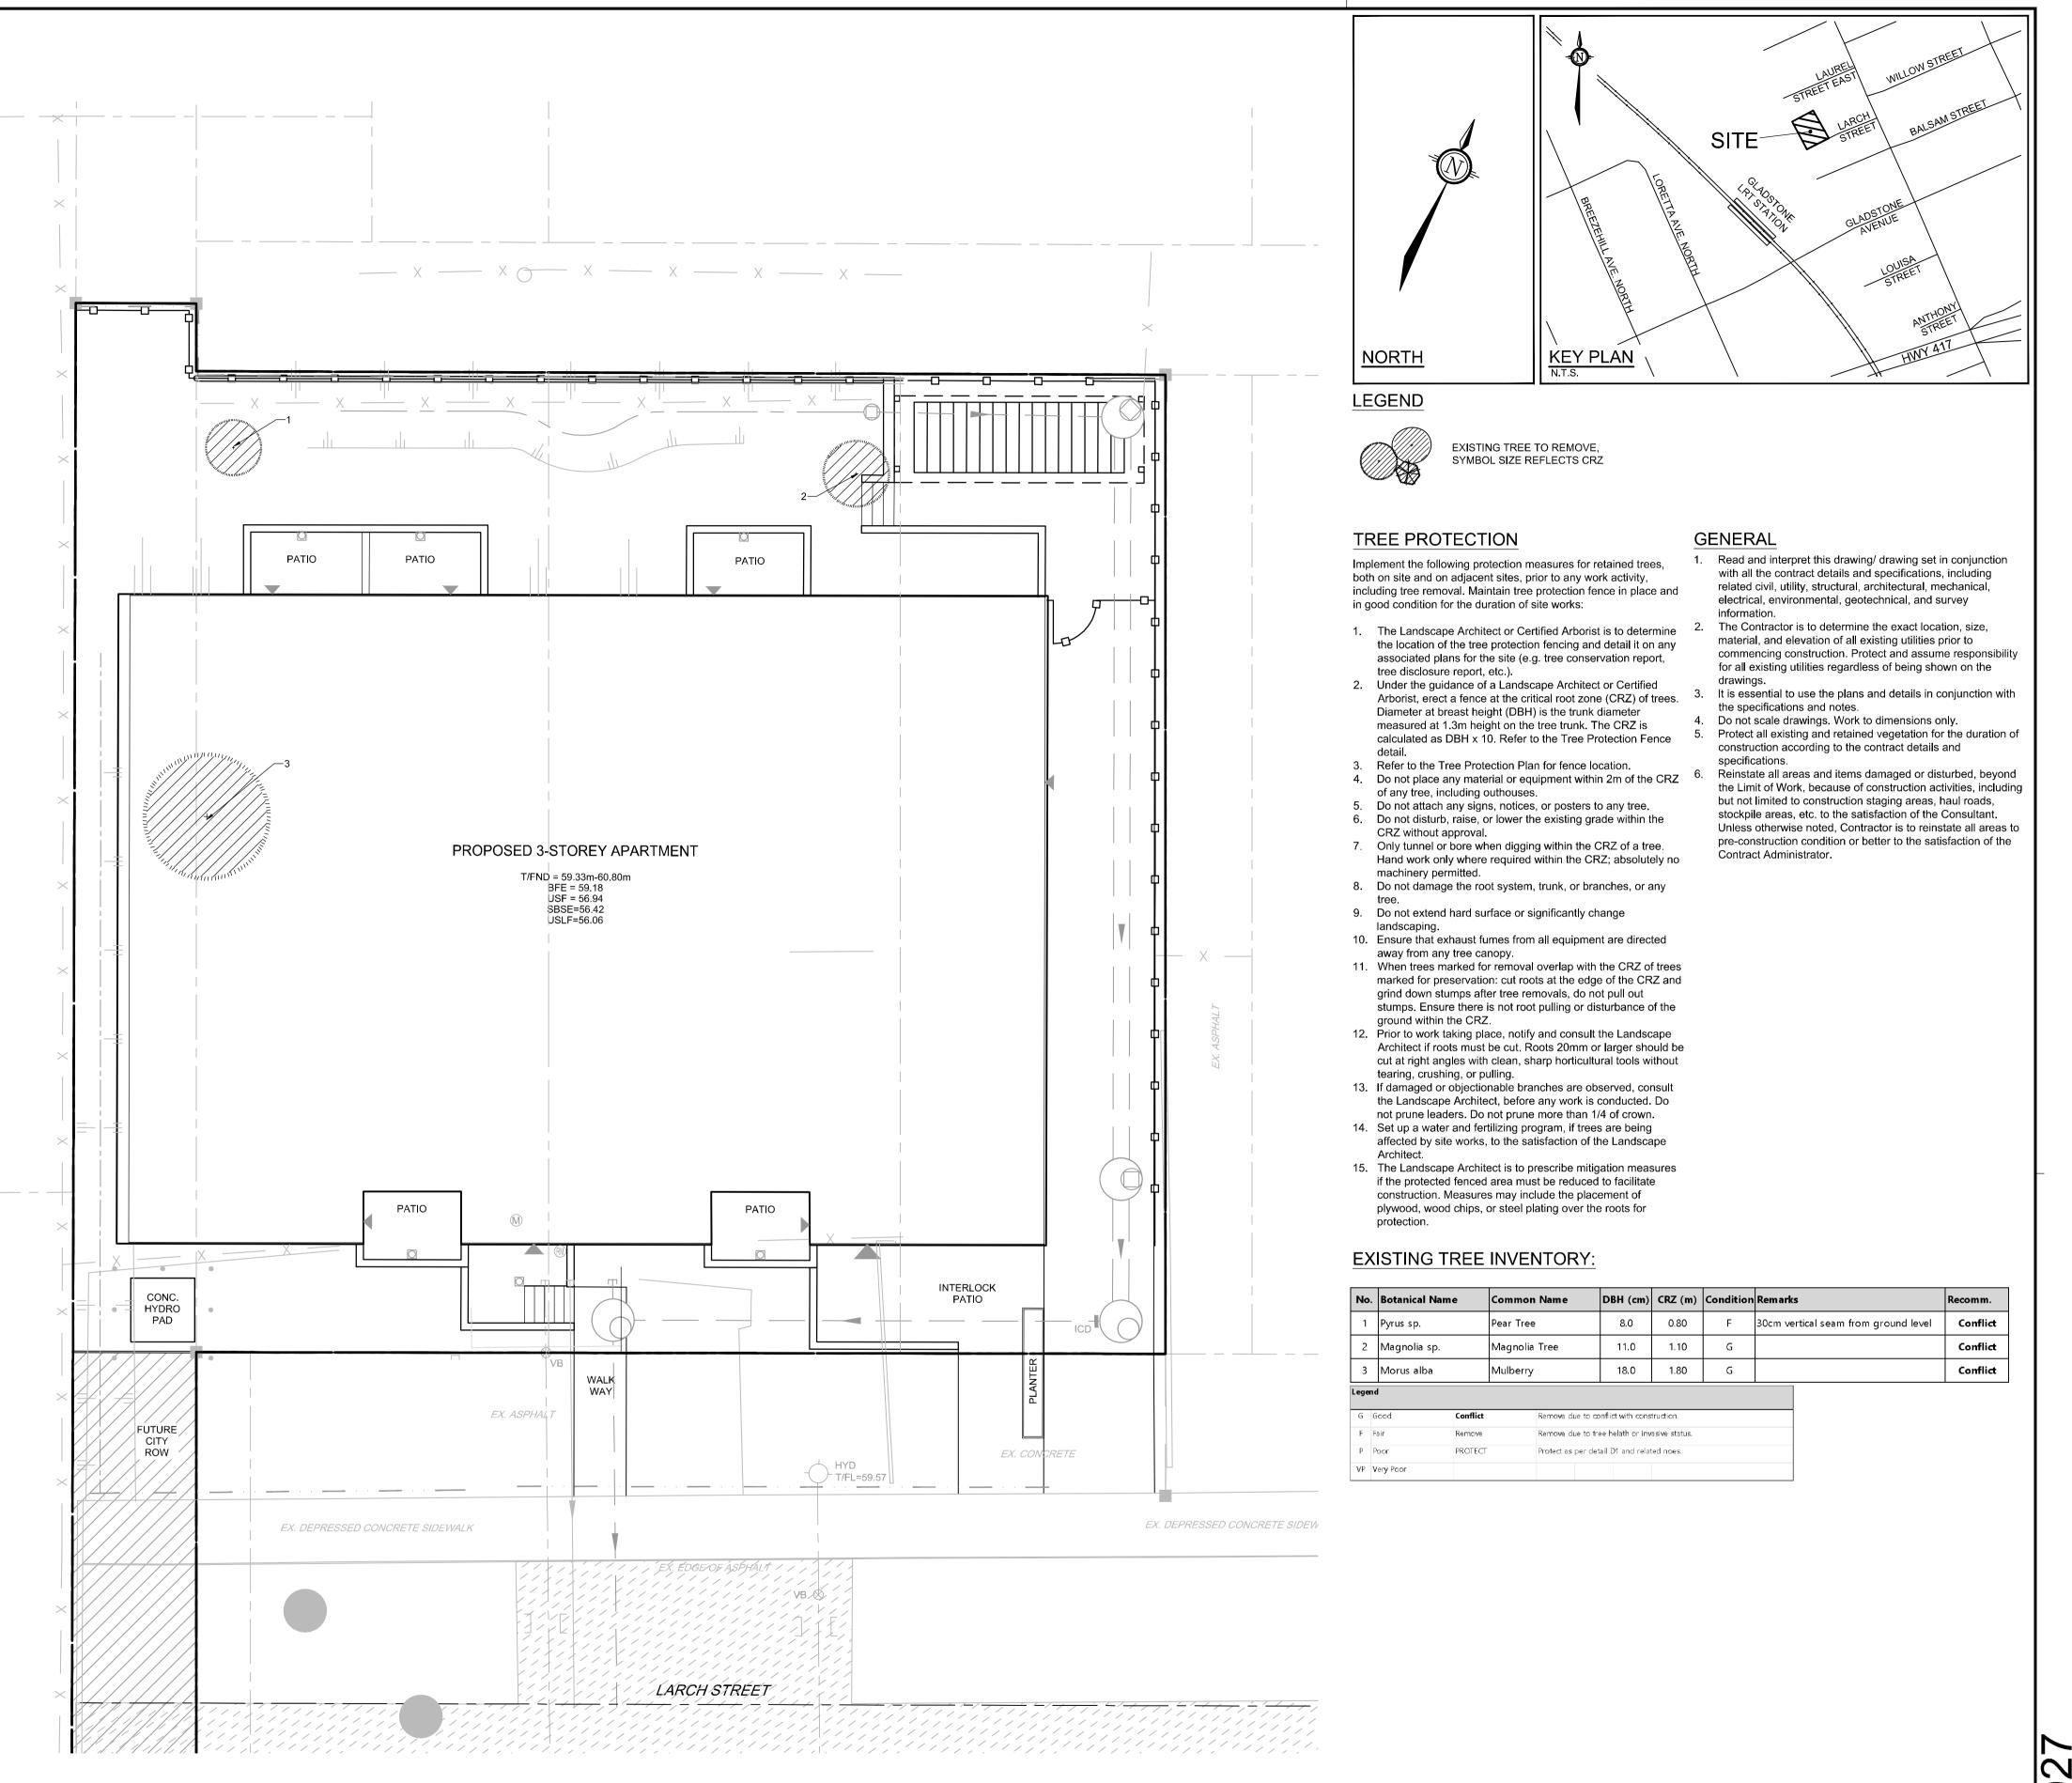

| G  | Good      | Conflict | Remove due to conflict with construction.     |  |  |  |  |
|----|-----------|----------|-----------------------------------------------|--|--|--|--|
| F  | Fair      | Remove   | Remove due to tree helath or invasive status. |  |  |  |  |
| Ρ  | Poor      | PROTECT  | Protect as per detail D1 and related noes.    |  |  |  |  |
| VP | Very Poor |          |                                               |  |  |  |  |