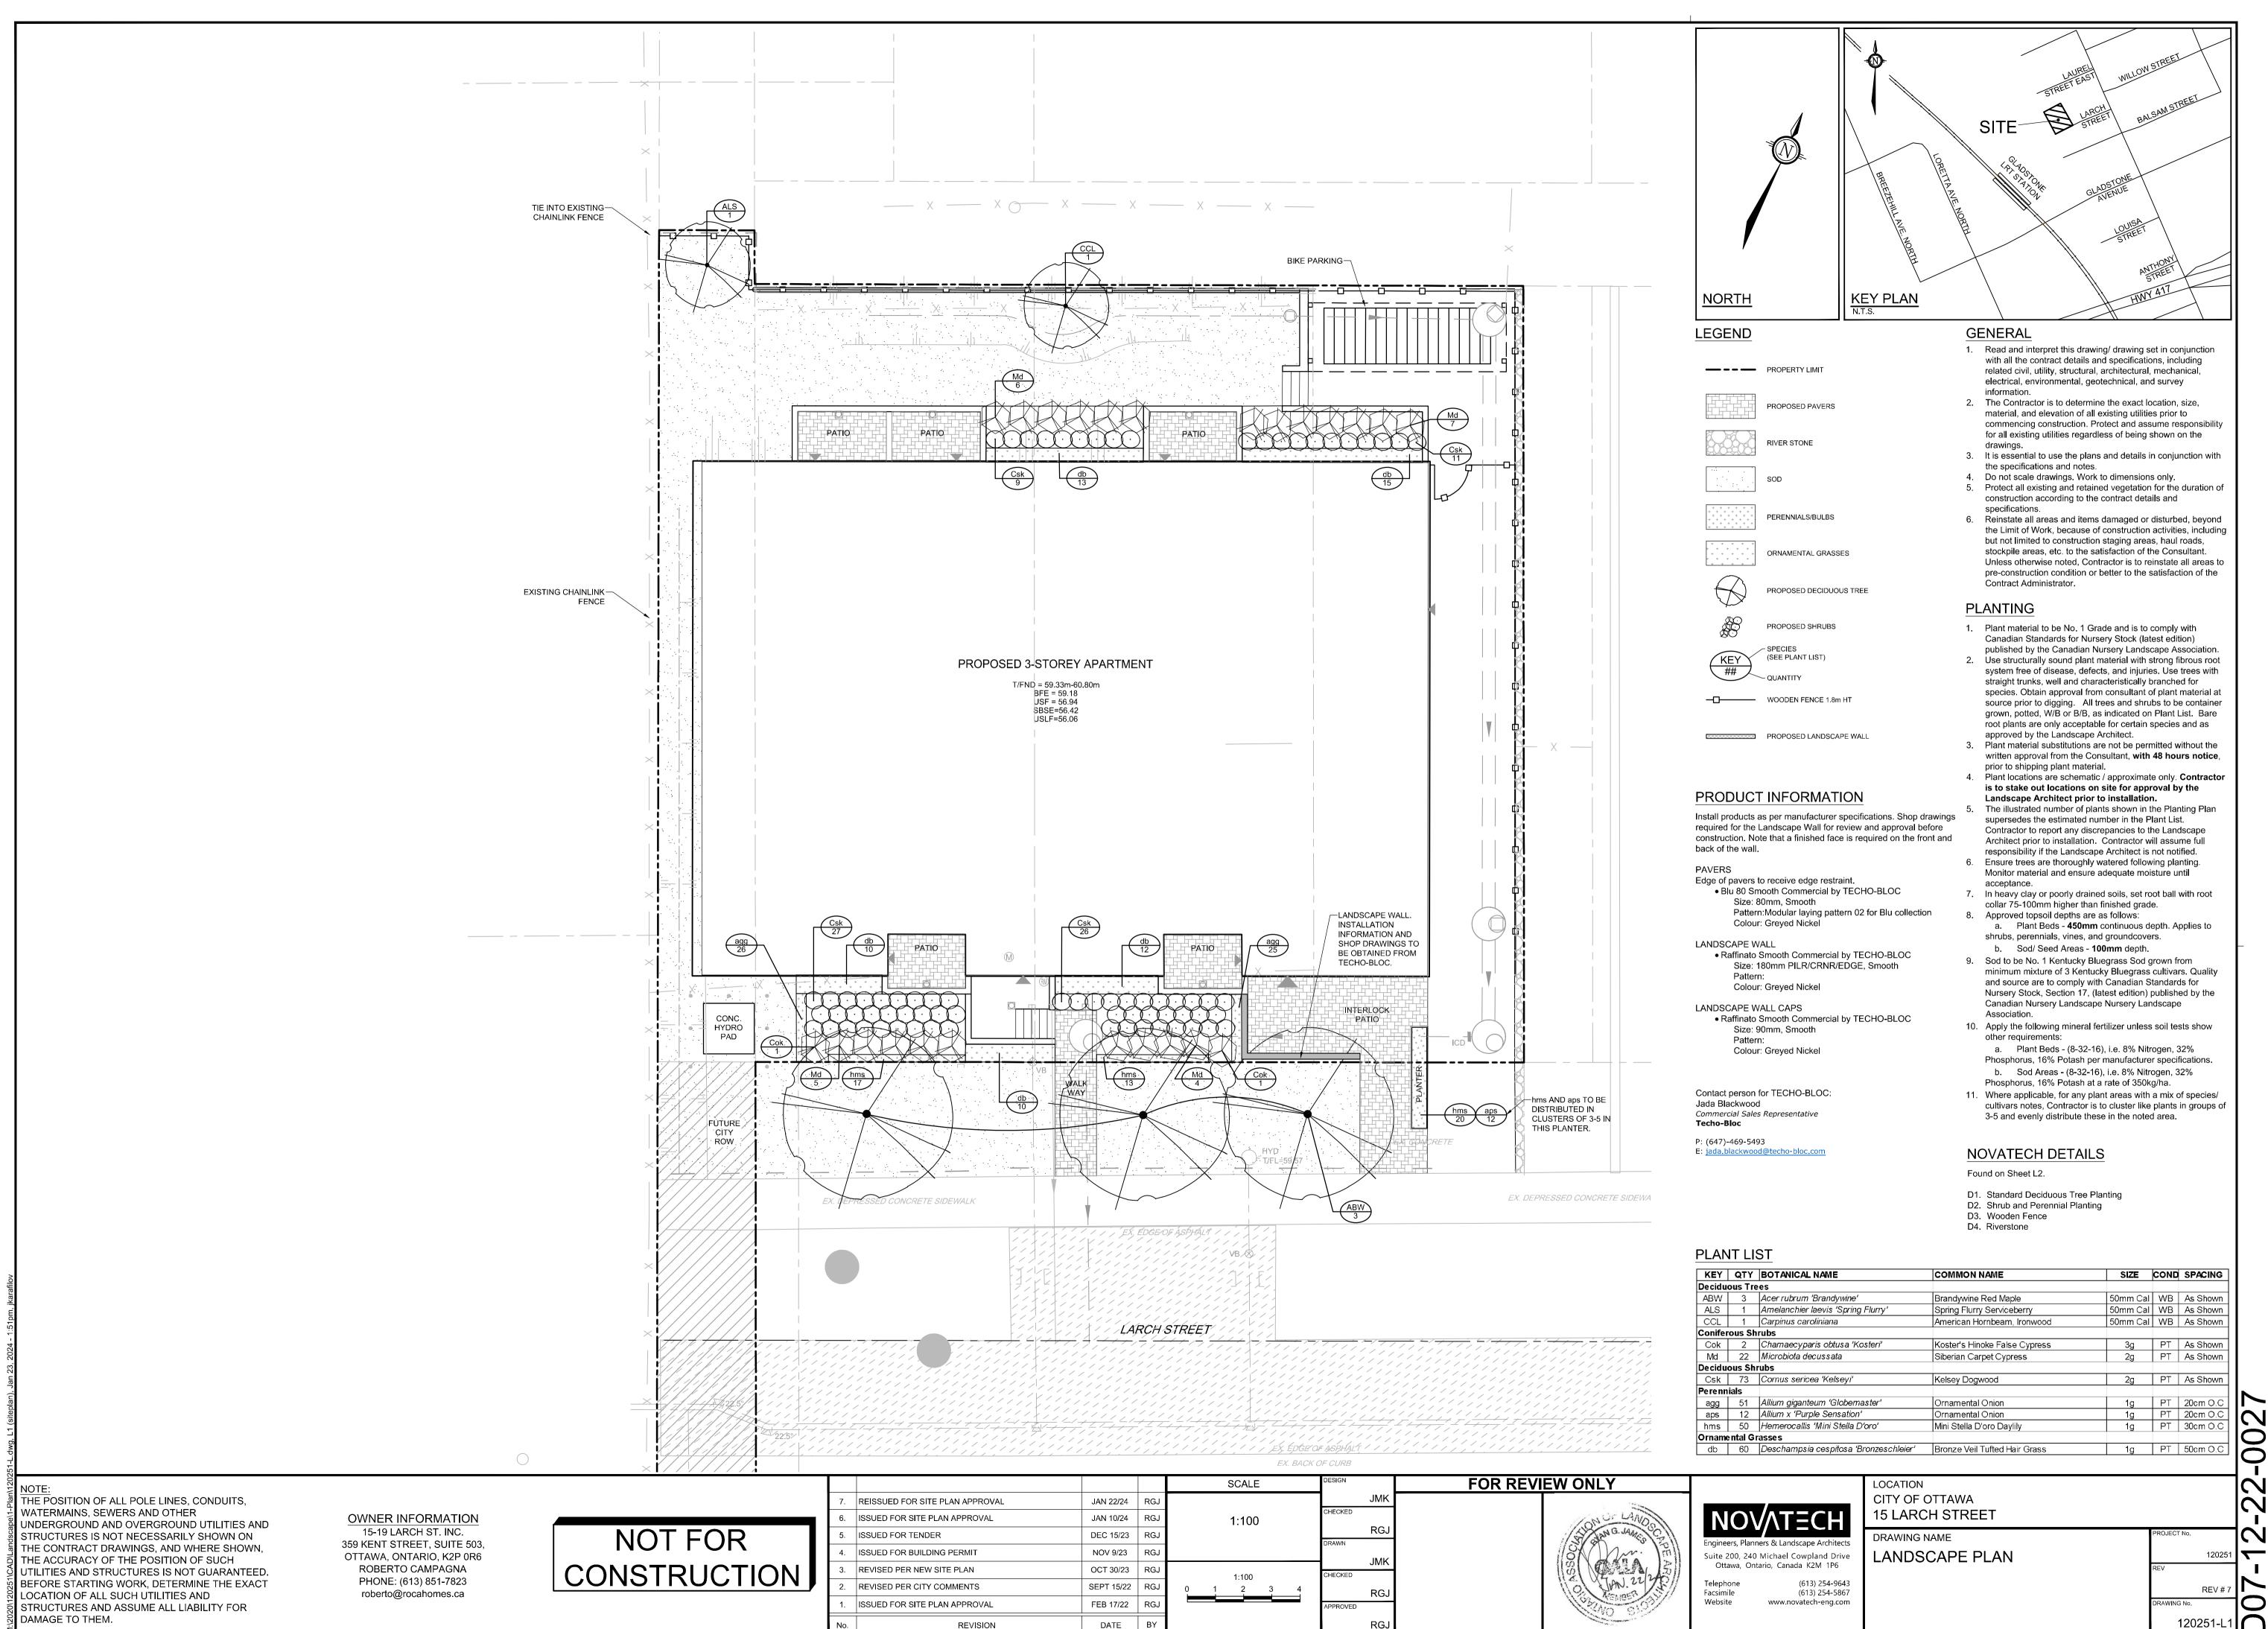

|
|  | No. | REVISION DAT                           | Ξ    | BY  |       | RJ                                       | and the second se |

| G  | Good      | Conflict | Remove due to conflict with construction.     |  |  |  |  |
|----|-----------|----------|-----------------------------------------------|--|--|--|--|
| F  | Fair      | Remove   | Remove due to tree helath or invasive status. |  |  |  |  |
| Ρ  | Poor      | PROTECT  | Protect as per detail D1 and related noes.    |  |  |  |  |
| VP | Very Poor |          |                                               |  |  |  |  |





|  |     |                                 |            |     | SCALE | DESIGN   | F |
|--|-----|---------------------------------|------------|-----|-------|----------|---|
|  | 7.  | REISSUED FOR SITE PLAN APPROVAL | JAN 22/24  | RGJ | 1:100 | JMK      |   |
|  | 6.  | ISSUED FOR SITE PLAN APPROVAL   | JAN 10/24  | RGJ |       | CHECKED  |   |
|  | 5.  | ISSUED FOR TENDER               | DEC 15/23  | RGJ |       |          |   |
|  | 4.  | ISSUED FOR BUILDING PERMIT      | NOV 9/23   | RGJ |       |          |   |
|  | 3.  | REVISED PER NEW SITE PLAN       | OCT 30/23  | RGJ |       | JMK      |   |
|  | 2.  | REVISED PER CITY COMMENTS       | SEPT 15/22 | RGJ |       | RGJ      |   |
|  | 1.  | ISSUED FOR SITE PLAN APPROVAL   | FEB 17/22  | RGJ |       | APPROVED |   |
|  | No. | REVI