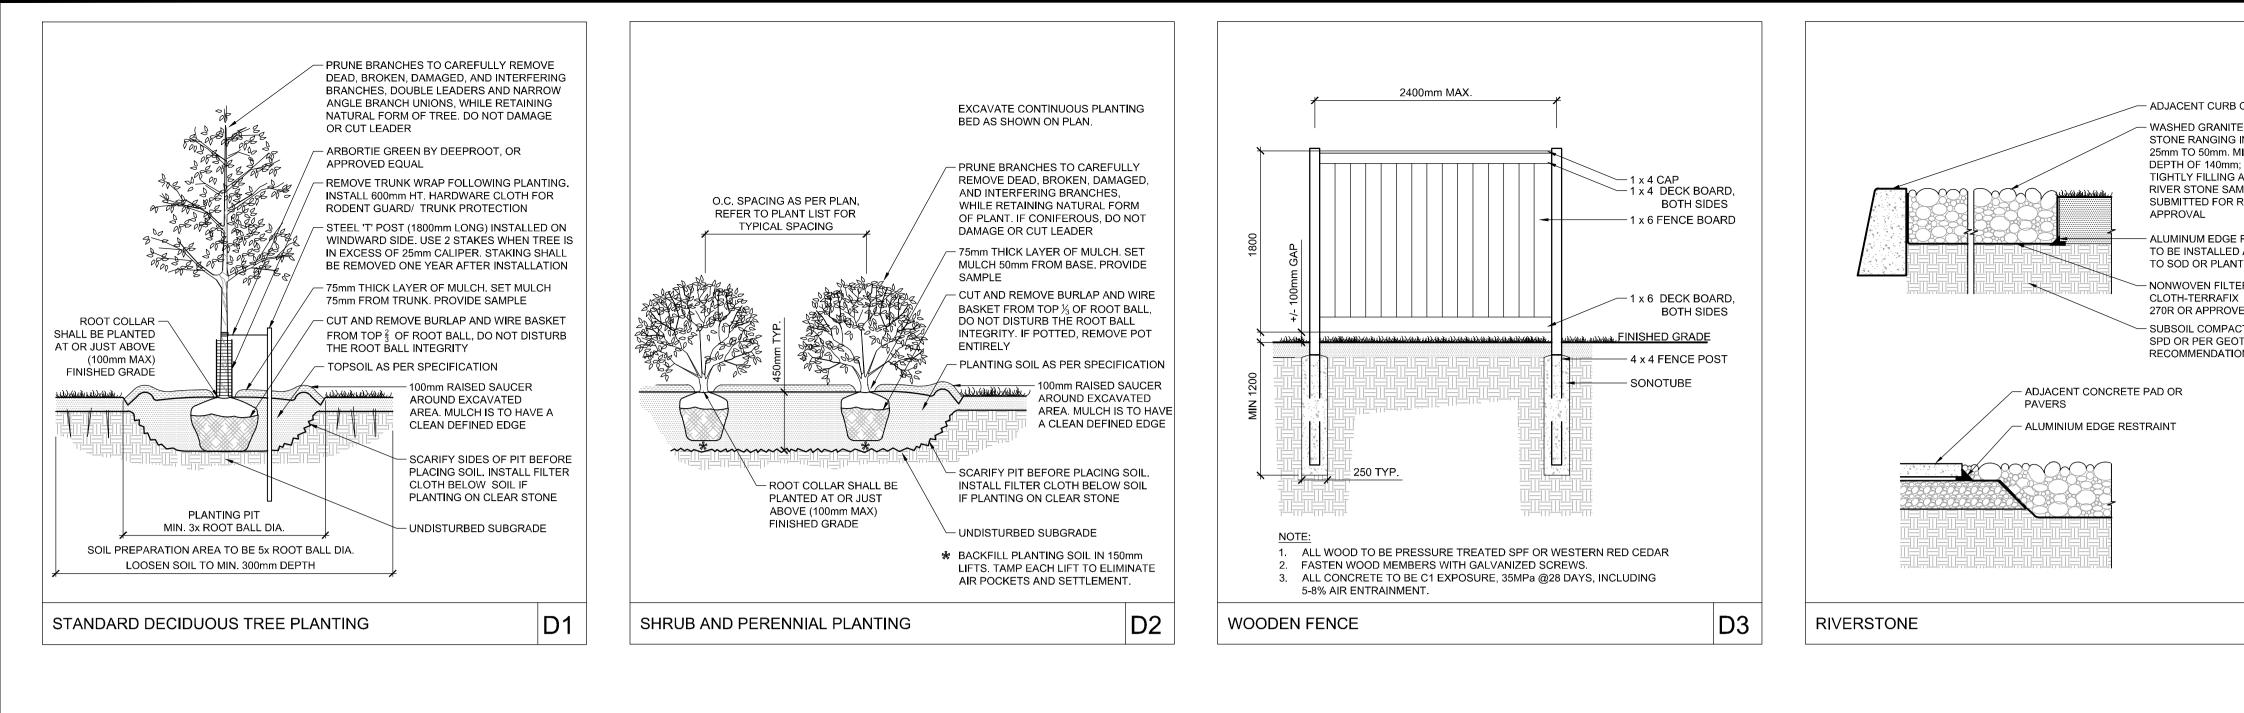

| G  | Good      | Conflict | Remove due to conflict with construction.     |  |  |  |  |
|----|-----------|----------|-----------------------------------------------|--|--|--|--|
| F  | Fair      | Remove   | Remove due to tree helath or invasive status. |  |  |  |  |
| Ρ  | Poor      | PROTECT  | Protect as per detail D1 and related noes.    |  |  |  |  |
| VP | Very Poor |          |                                               |  |  |  |  |

| OR BUILDING                                                                             |  |
|-----------------------------------------------------------------------------------------|--|
| E RIVER<br>IN SIZE FROM<br>MINIMUM<br>n; PLACE<br>ALL VOIDS<br>MPLE TO BE<br>REVIEW AND |  |
| RESTRAINT<br>DADJACENT<br>ITED AREAS                                                    |  |
| ER<br>(                                                                                 |  |
| YED EQUAL                                                                               |  |
| CTED TO 98%<br>DTECHNICAL<br>DNS                                                        |  |
|                                                                                         |  |
|                                                                                         |  |
|                                                                                         |  |

D4

27