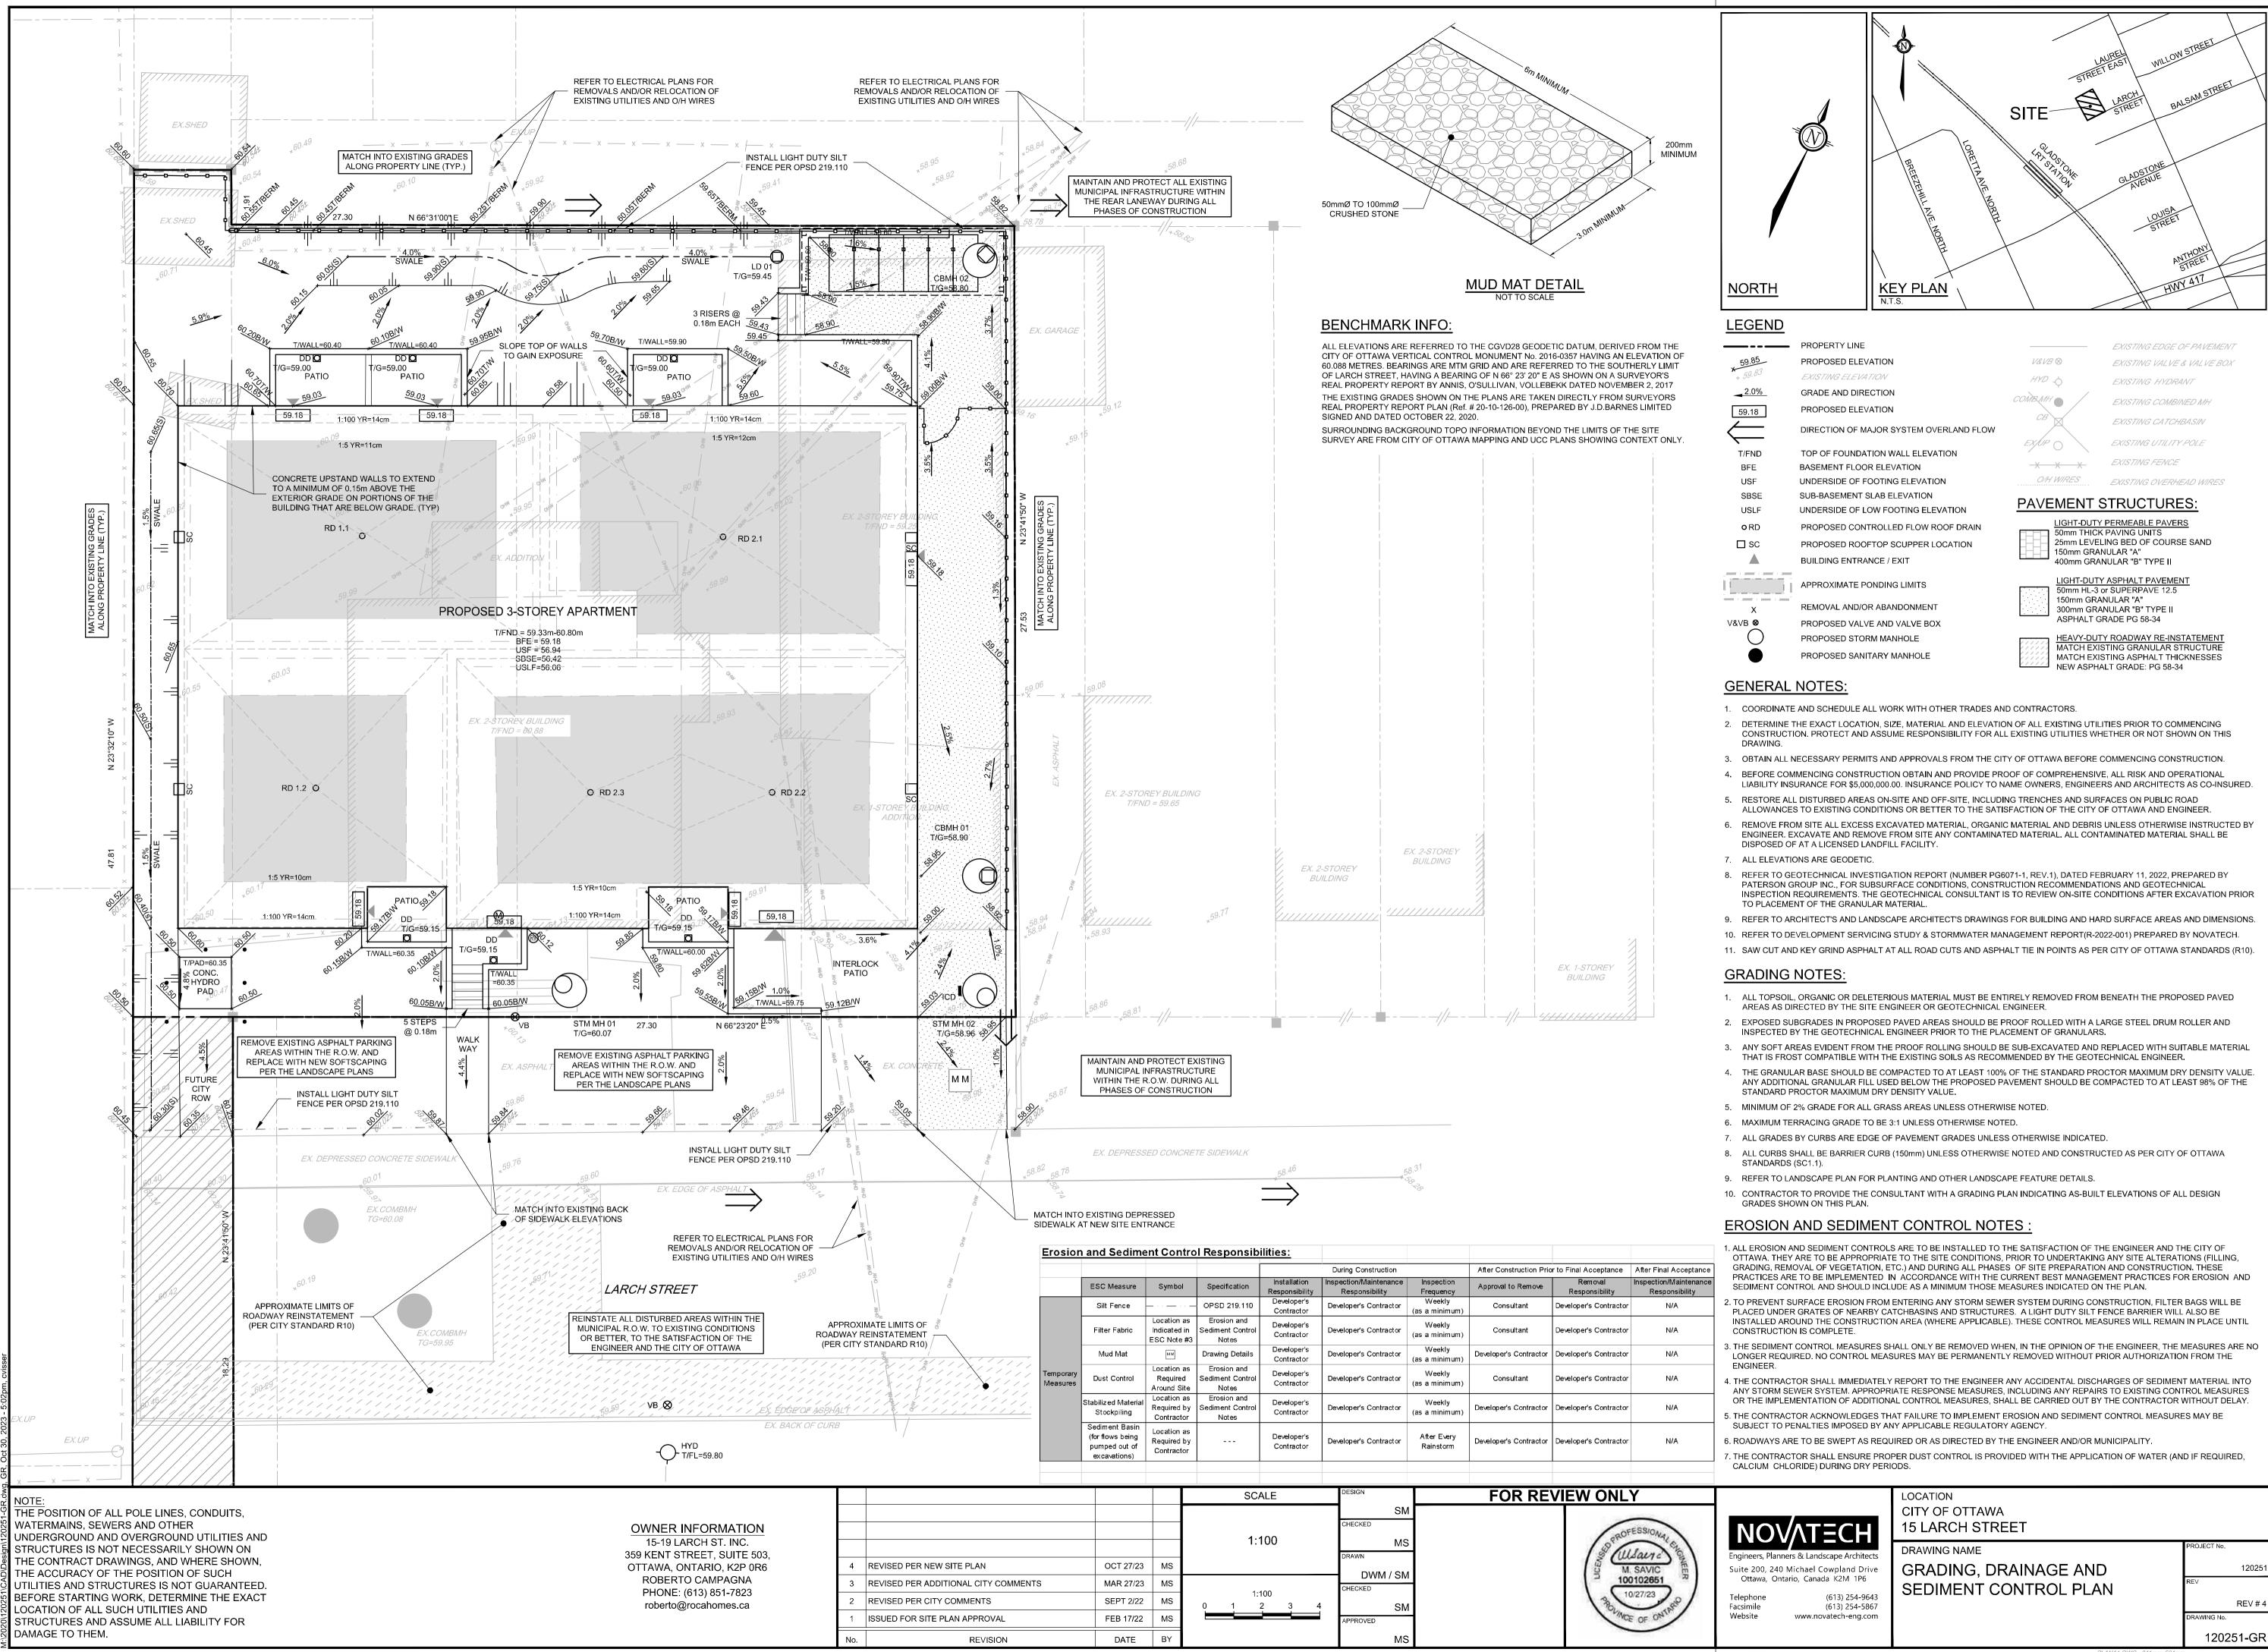

| ΙΟΛΛΤΞϹΗ                                                                                                                                                                               | LOCATION<br>CITY OF OTTAWA<br>15 LARCH STREET                  |                                                                   |
|----------------------------------------------------------------------------------------------------------------------------------------------------------------------------------------|----------------------------------------------------------------|-------------------------------------------------------------------|
| eers, Planners & Landscape Architects<br>200, 240 Michael Cowpland Drive<br>ttawa, Ontario, Canada K2M 1P6<br>whone (613) 254-9643<br>mile (613) 254-5867<br>site www.novatech-eng.com | DRAWING NAME<br>GRADING, DRAINAGE AND<br>SEDIMENT CONTROL PLAN | PROJECT №.<br>120251<br>REV<br>REV # 4<br>DRAWING №.<br>120251-GR |