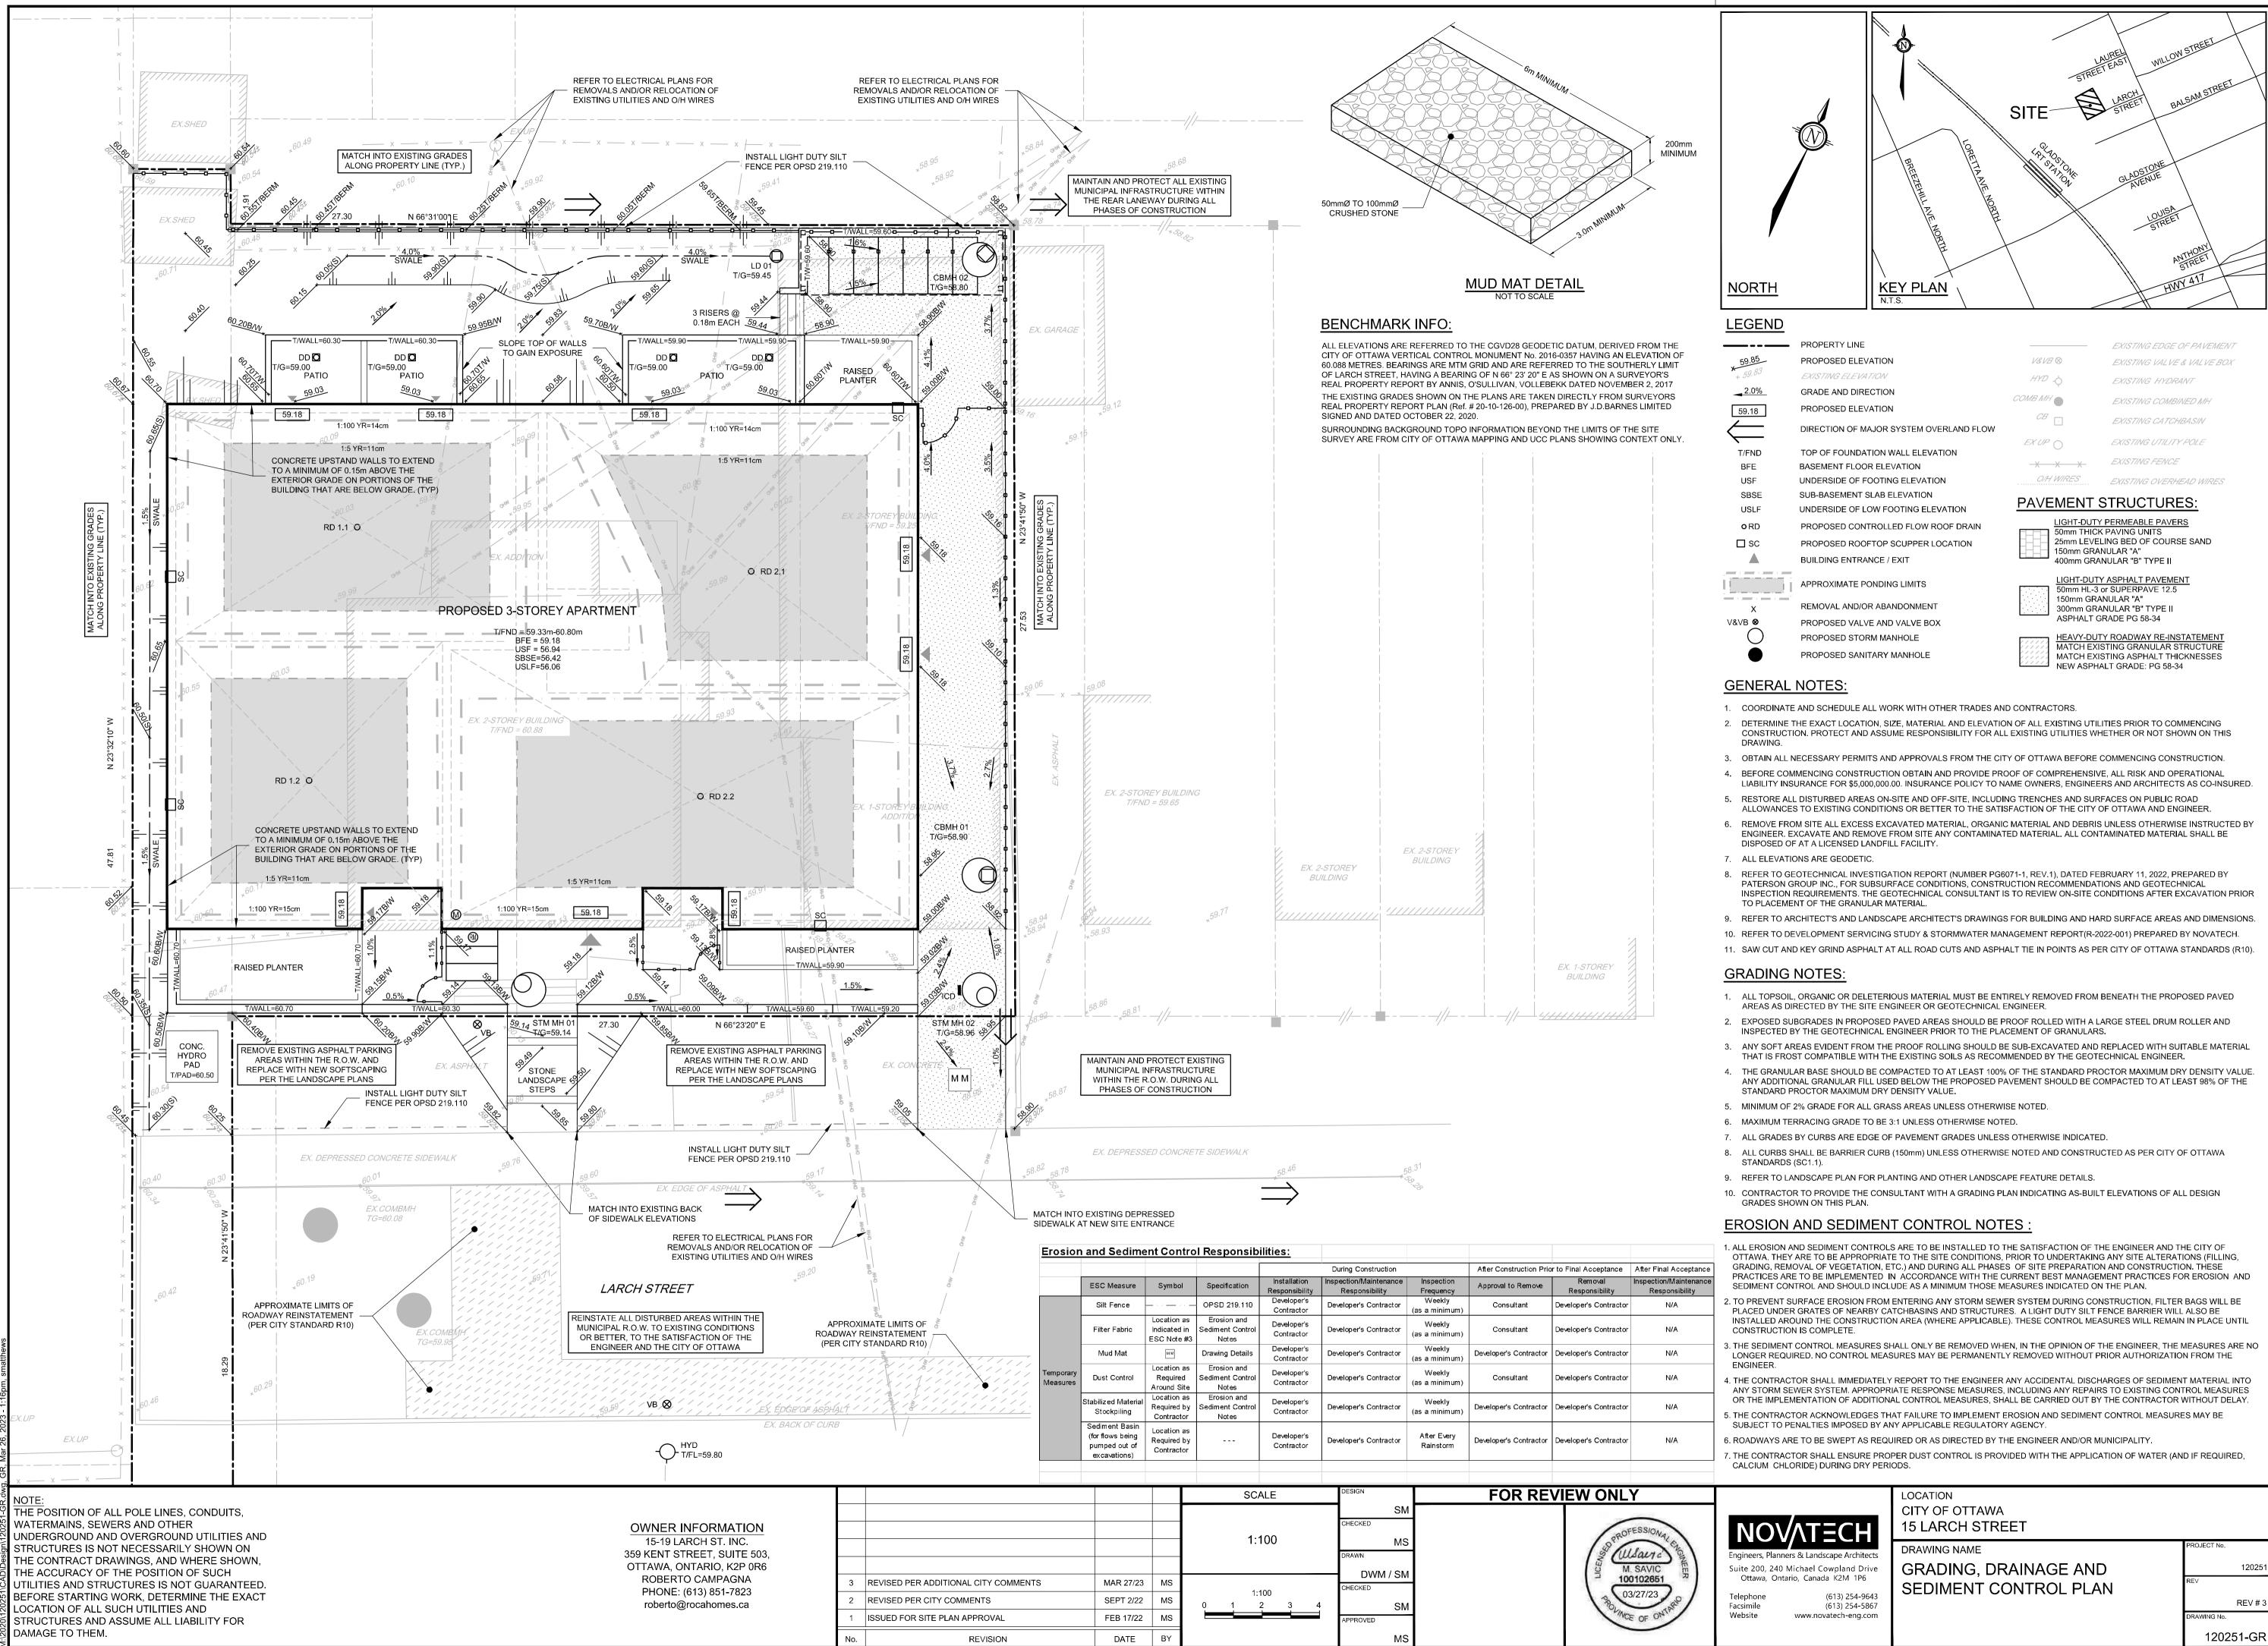

| ΙΟΛΛΤΞϹΗ                                                                                                                                                                              | LOCATION<br>CITY OF OTTAWA<br>15 LARCH STREET                  |                                                                     |
|---------------------------------------------------------------------------------------------------------------------------------------------------------------------------------------|----------------------------------------------------------------|---------------------------------------------------------------------|
| eers, Planners & Landscape Architects<br>200, 240 Michael Cowpland Drive<br>ttawa, Ontario, Canada K2M 1P6<br>hone (613) 254-9643<br>nile (613) 254-5867<br>site www.novatech-eng.com | DRAWING NAME<br>GRADING, DRAINAGE AND<br>SEDIMENT CONTROL PLAN | PROJECT No.<br>120251<br>REV<br>REV # 3<br>DRAWING No.<br>120251-GR |