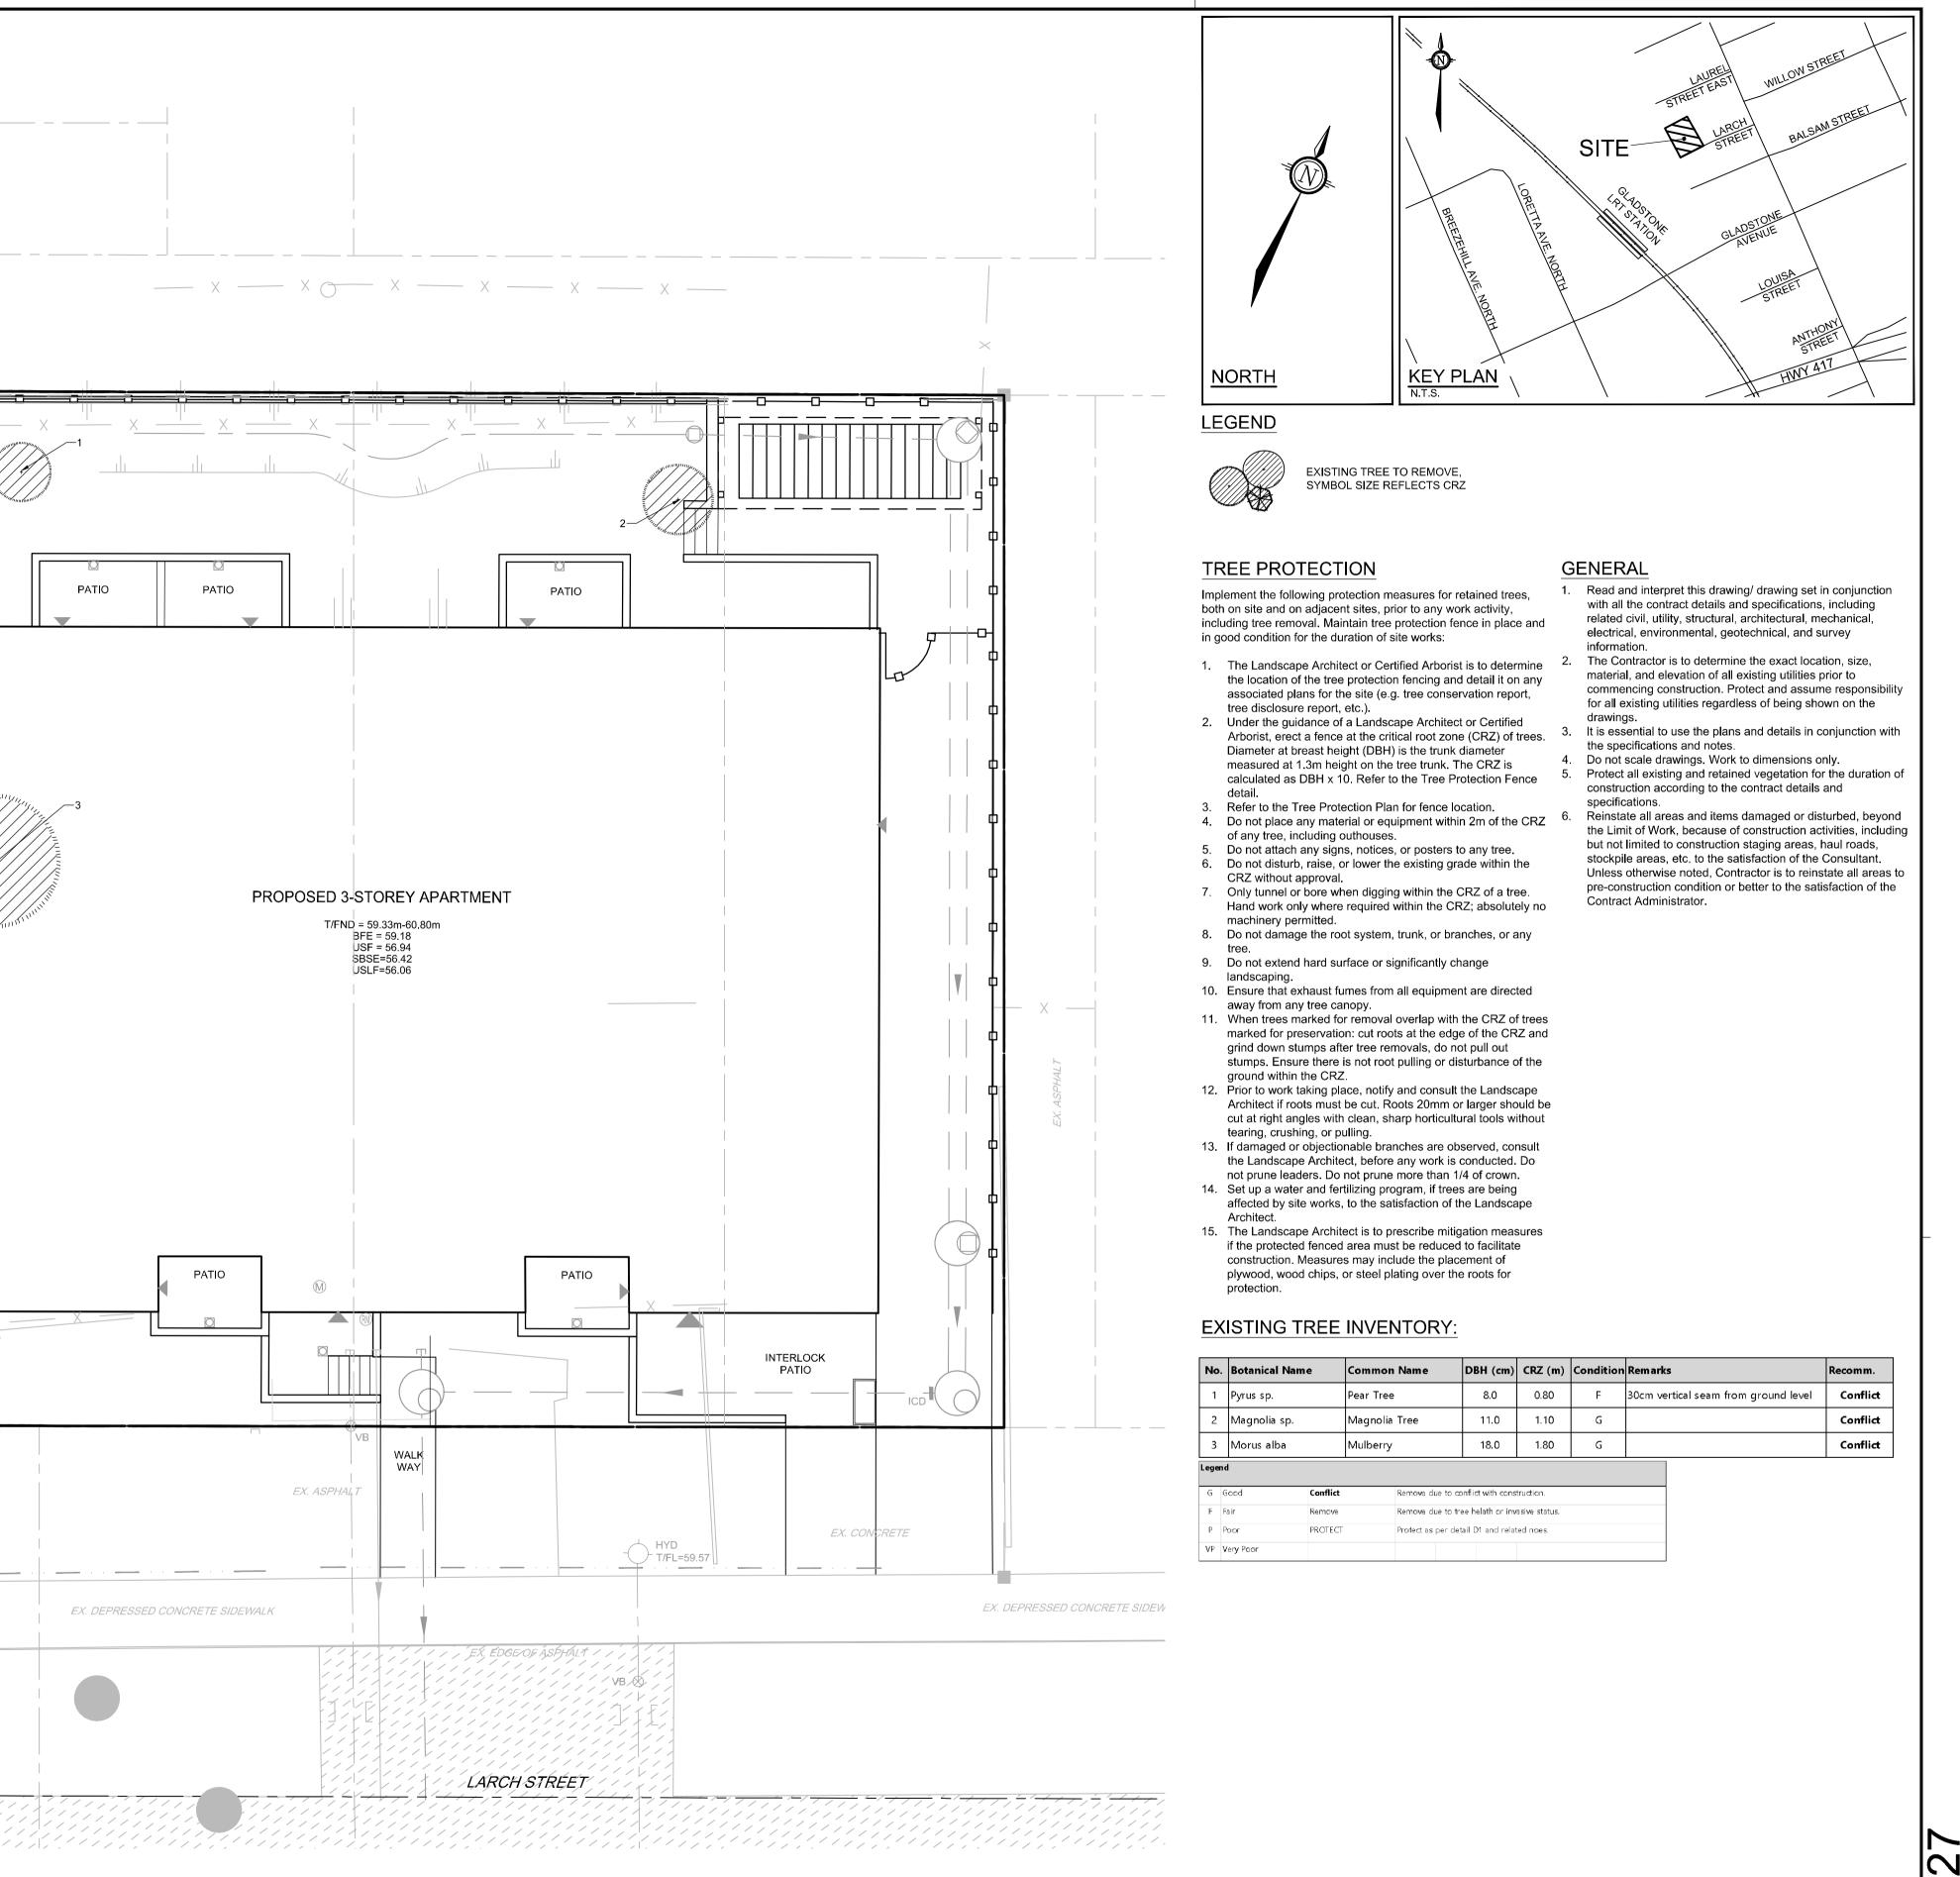

| G  | Good      | Conflict | Remove due to conflict with construction.     |
|----|-----------|----------|-----------------------------------------------|
| F  | Fair      | Remove   | Remove due to tree helath or invasive status. |
| Ρ  | Poor      | PROTECT  | Protect as per detail D1 and related noes.    |
| VP | Very Poor |          |                                               |