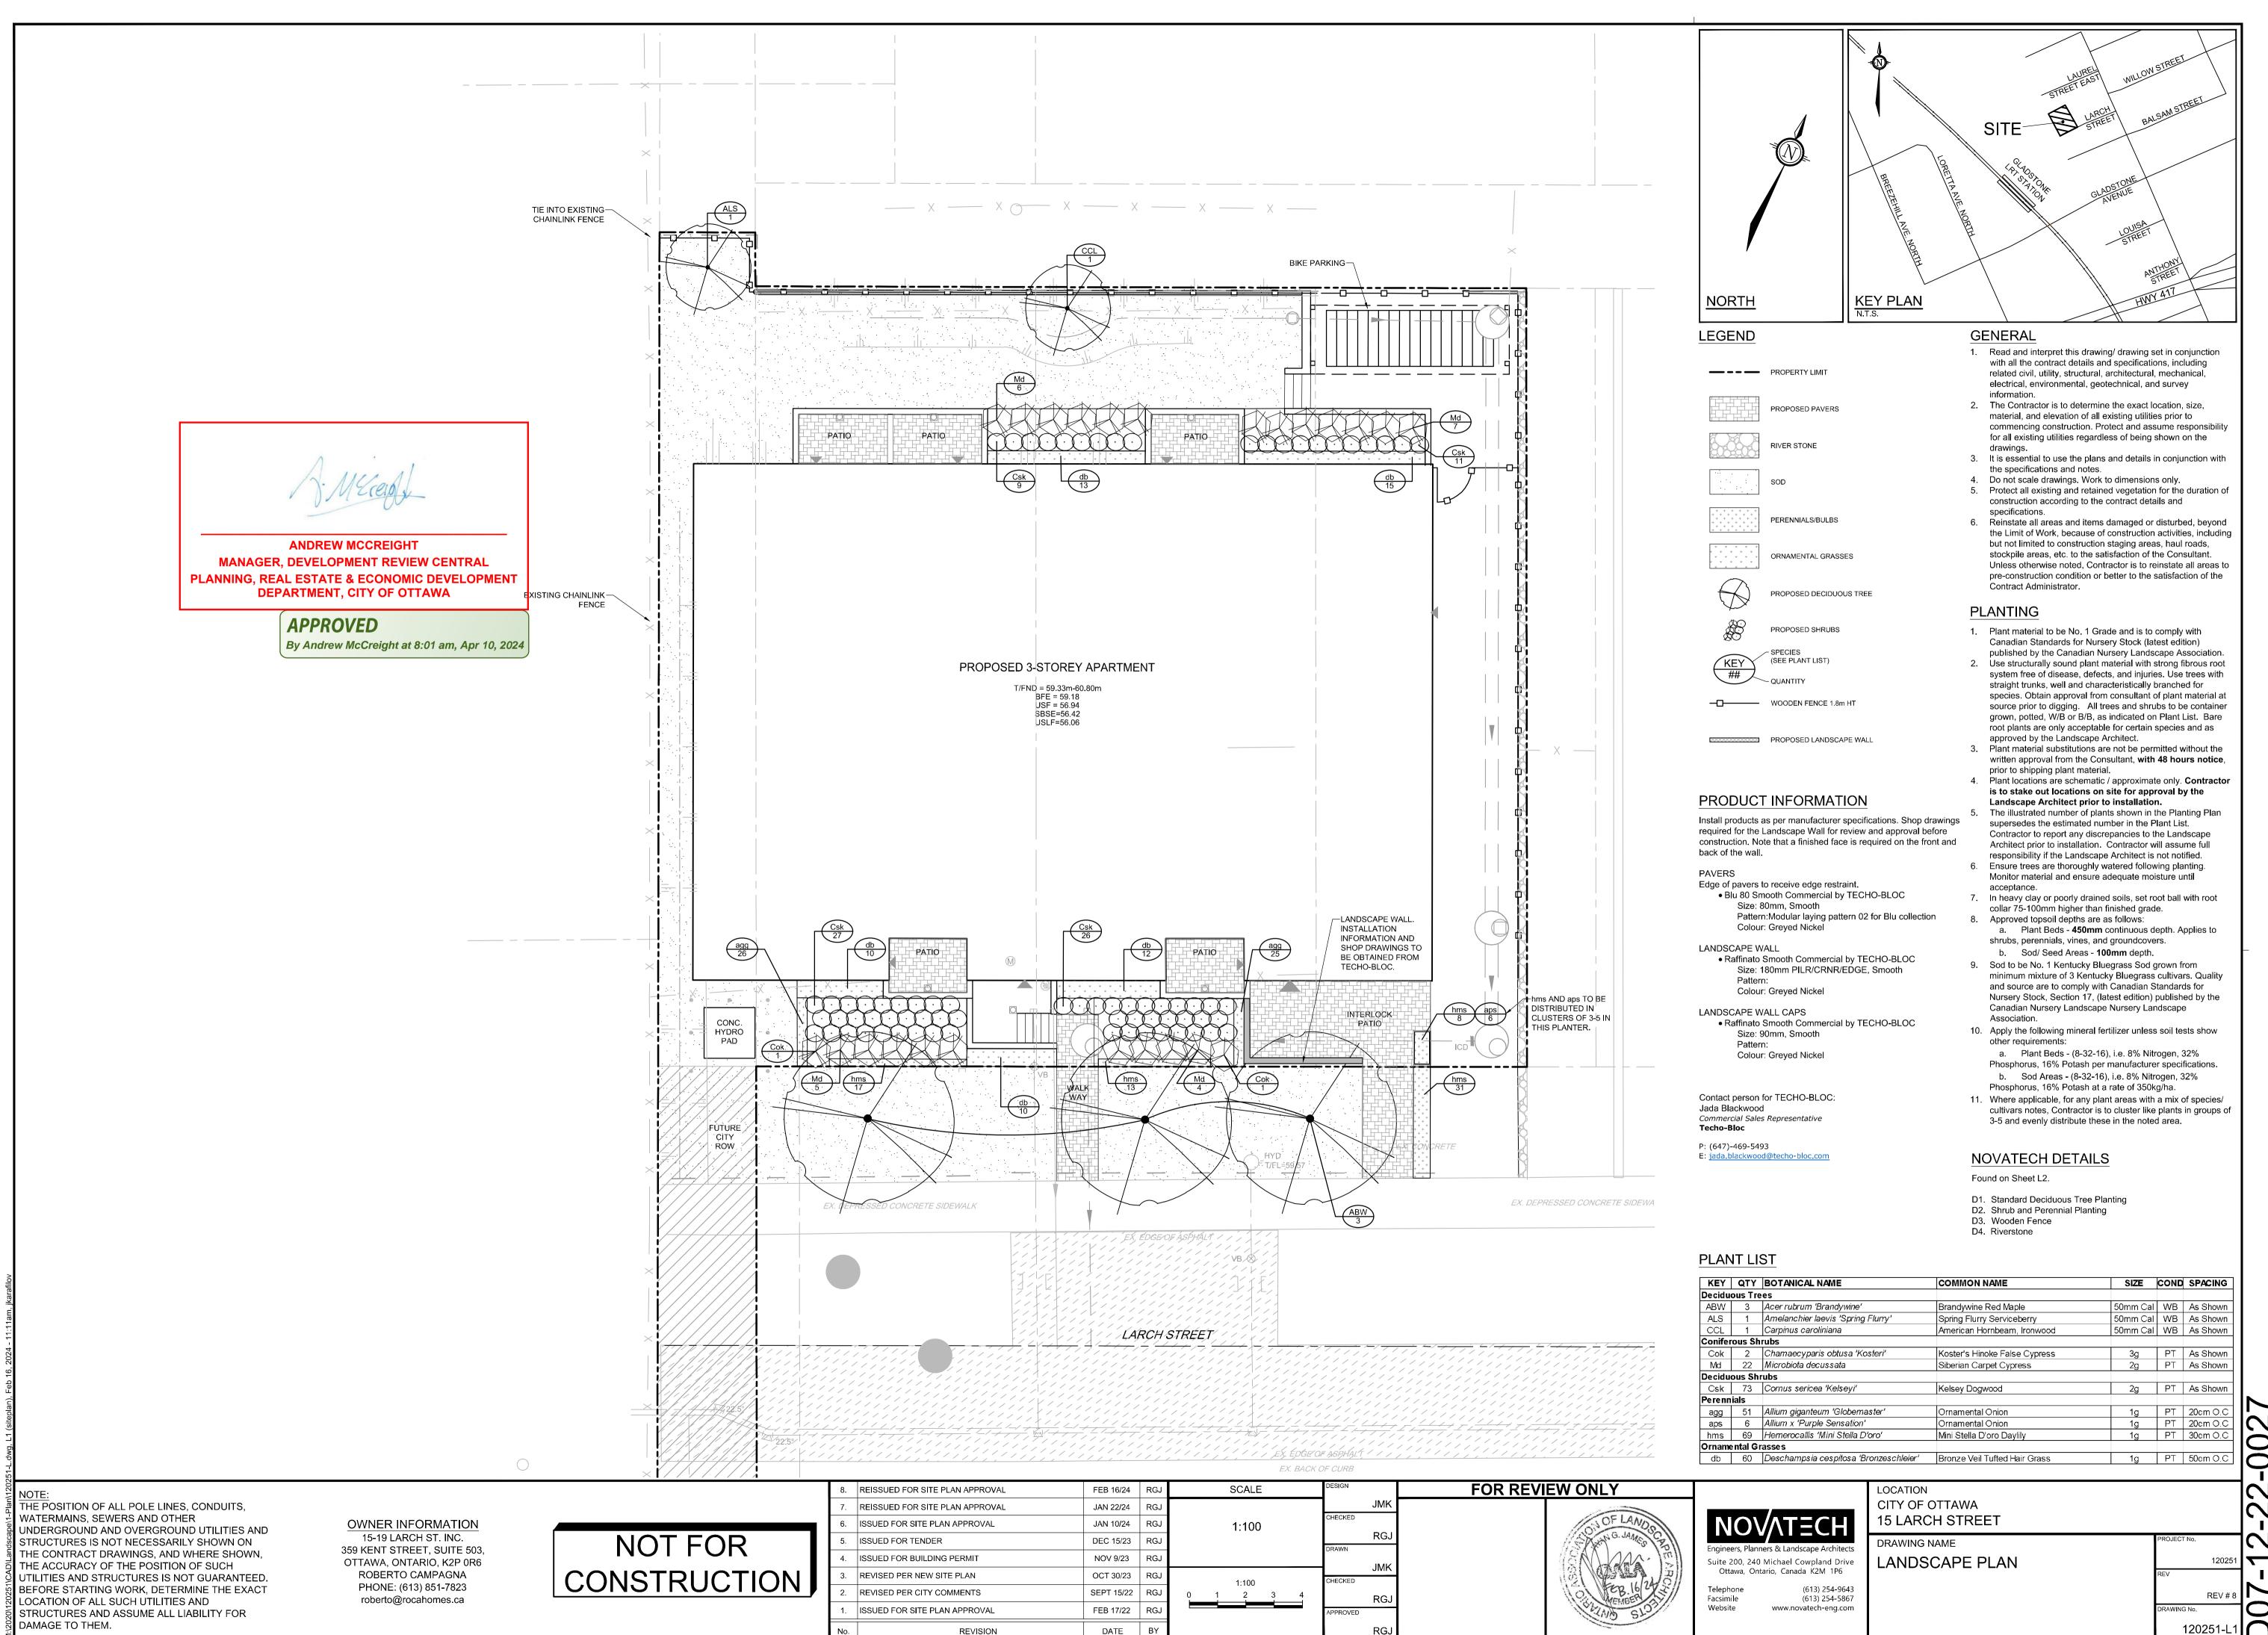

| KEY     | QTY     | BOTANICAL NAME                         | COMMON NAME                   | SIZE     | COND | SPACING  |
|---------|---------|----------------------------------------|-------------------------------|----------|------|----------|
| Decidu  | ous Tre | 205                                    |                               |          |      |          |
| ABW     | 3       | Acer rubrum 'Brandywine'               | Brandywine Red Maple          | 50mm Cal | WB   | As Shown |
| ALS     | 1       | Amelanchier laevis 'Spring Flurry'     | Spring Flurry Serviceberry    | 50mm Cal | WB   | As Shown |
| CCL     | 1       | Carpinus caroliniana                   | American Hornbeam, Ironwood   | 50mm Cal | WB   | As Shown |
| Conifer | ous Sh  | irubs                                  |                               |          |      |          |
| Cok     | 2       | Chamaecyparis obtusa 'Kosteri'         | Koster's Hinoke False Cypress | 3g       | PT   | As Shown |
| Md      | 22      | Microbiota decussata                   | Siberian Carpet Cypress       | 2g       | PT   | As Shown |
| Decidu  | ous Sh  | rubs                                   |                               |          |      |          |
| Csk     | 73      | Cornus sericea 'Kelseyi'               | Kelsey Dogwood                | 2g       | PT   | As Shown |
| Perenn  | ials    |                                        |                               |          |      |          |
| agg     | 51      | Allium giganteum 'Globemaster'         | Ornamental Onion              | 1g       | PT   | 20cm O.C |
| aps     | 6       | Allium x 'Purple Sensation'            | Ornamental Onion              | 1g       | PT   | 20cm O.C |
| hms     | 69      | Hemerocallis 'Mini Stella D'oro'       | Mini Stella D'oro Daylily     | 1g       | PT   | 30cm O.C |
| Orname  | ental G | rasses                                 |                               |          |      |          |
| db      | 60      | Deschampsia cespitosa 'Bronzeschleier' | Bronze Veil Tufted Hair Grass | 1g       | PT   | 50cm O.C |