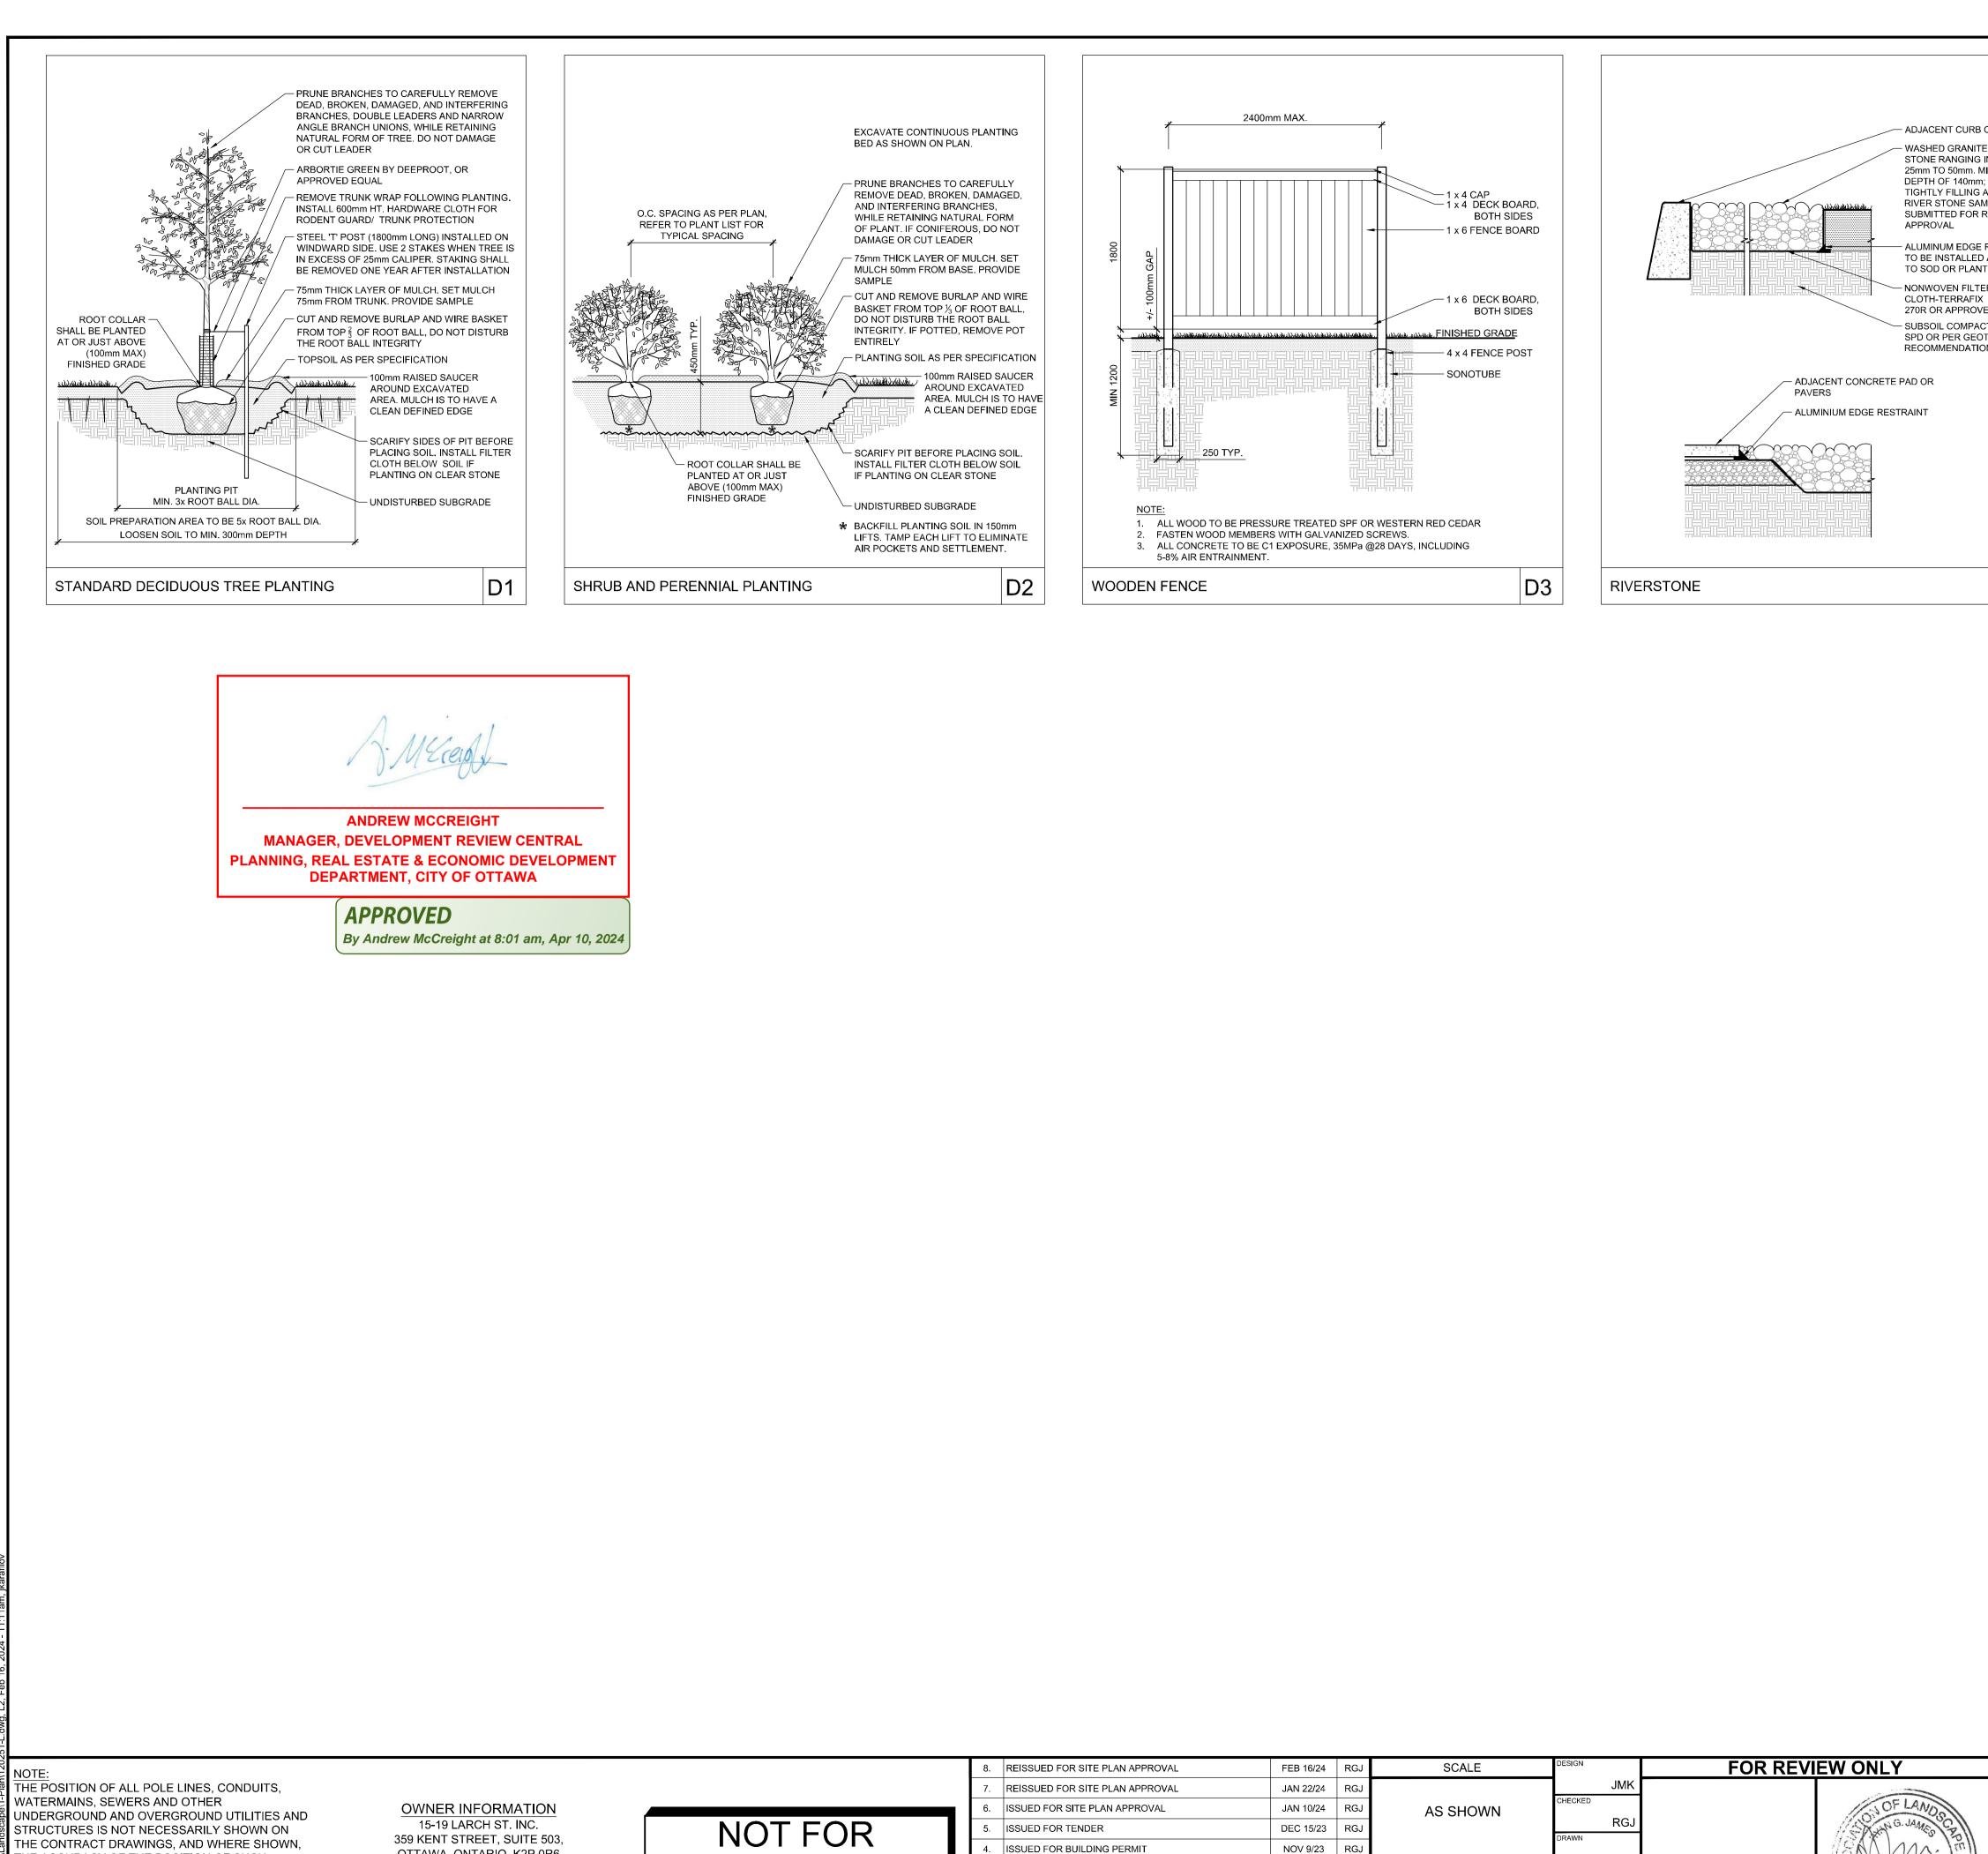

| OR BUILDING                                                                             |  |
|-----------------------------------------------------------------------------------------|--|
| E RIVER<br>IN SIZE FROM<br>MINIMUM<br>1; PLACE<br>ALL VOIDS<br>MPLE TO BE<br>REVIEW AND |  |
| RESTRAINT<br>DADJACENT<br>ITED AREAS                                                    |  |
| ER<br><                                                                                 |  |
| ED EQUAL                                                                                |  |
| CTED TO 98%<br>DTECHNICAL<br>DNS                                                        |  |
|                                                                                         |  |
|                                                                                         |  |
|                                                                                         |  |

D4

 $\sim$