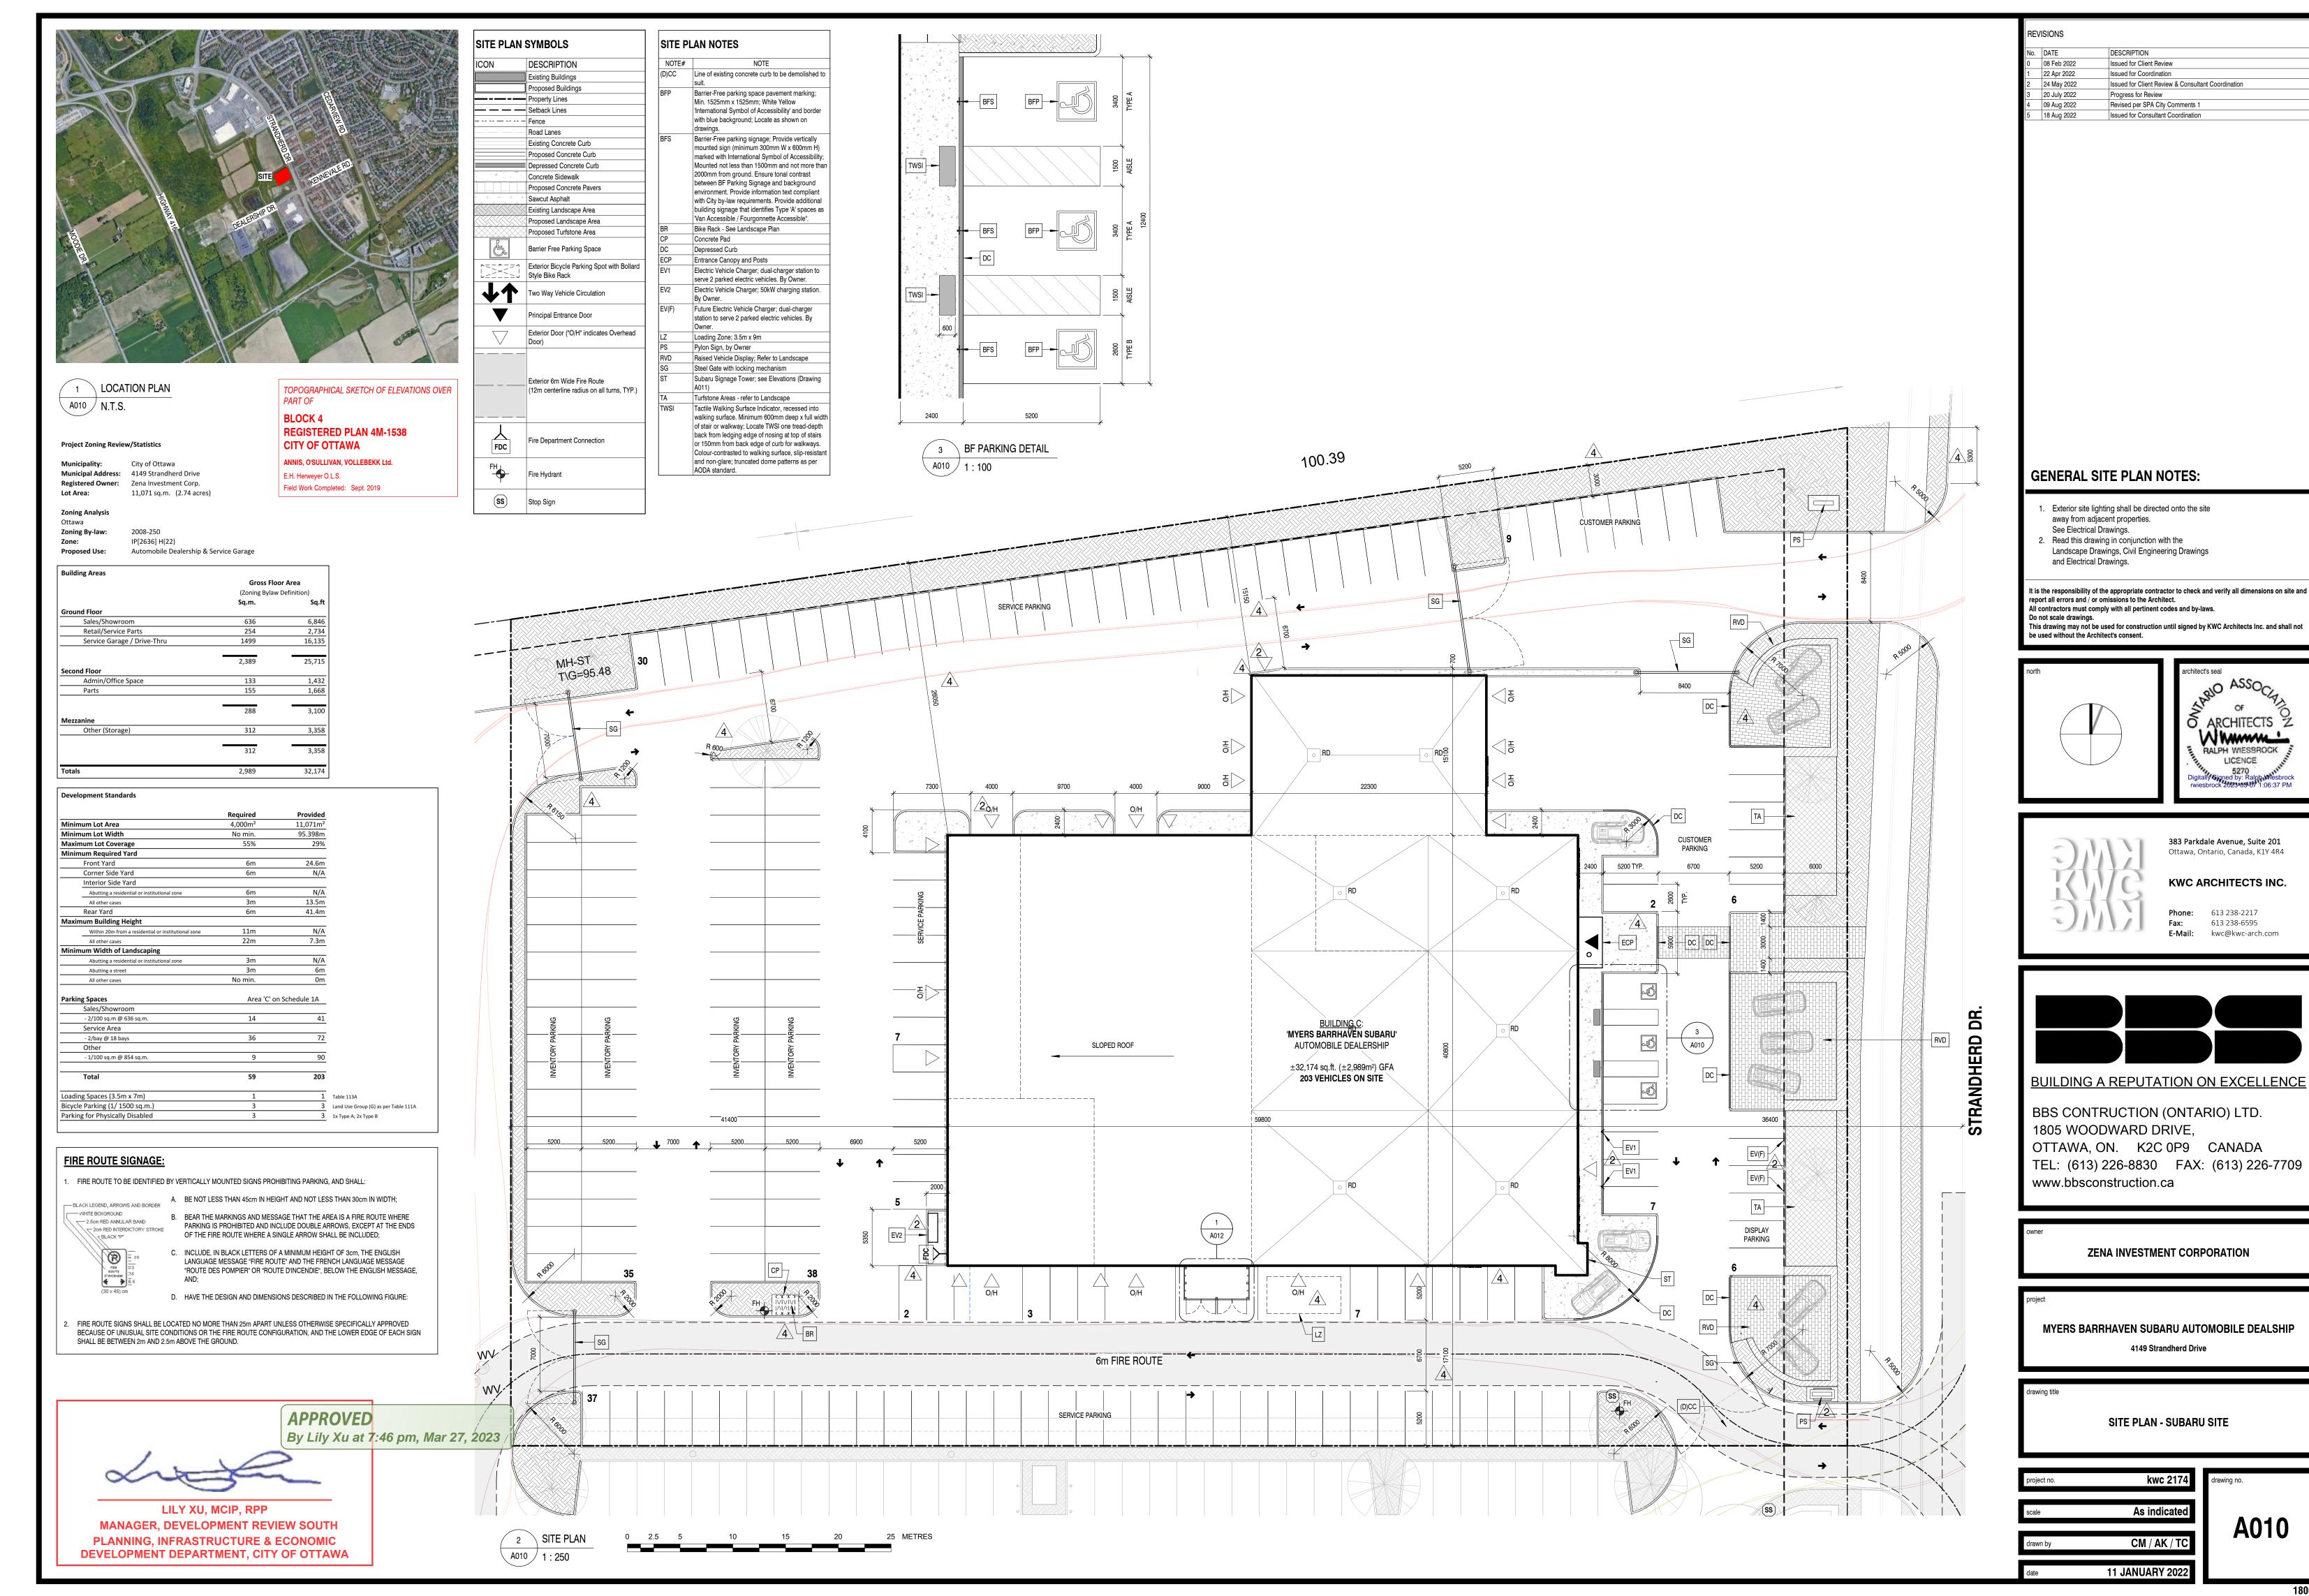

ZENA INVESTMENT CORPORATION

MYERS BARRHAVEN SUBARU AUTOMOBILE DEALSHIP

4149 Strandherd Drive

SITE PLAN DETAILS

kwc 2174

12 SEPTEMBER 2022

A012

LILY XU, MCIP, RPP MANAGER, DEVELOPMENT REVIEW SOUTH PLANNING, INFRASTRUCTURE & ECONOMIC DEVELOPMENT DEPARTMENT, CITY OF OTTAWA