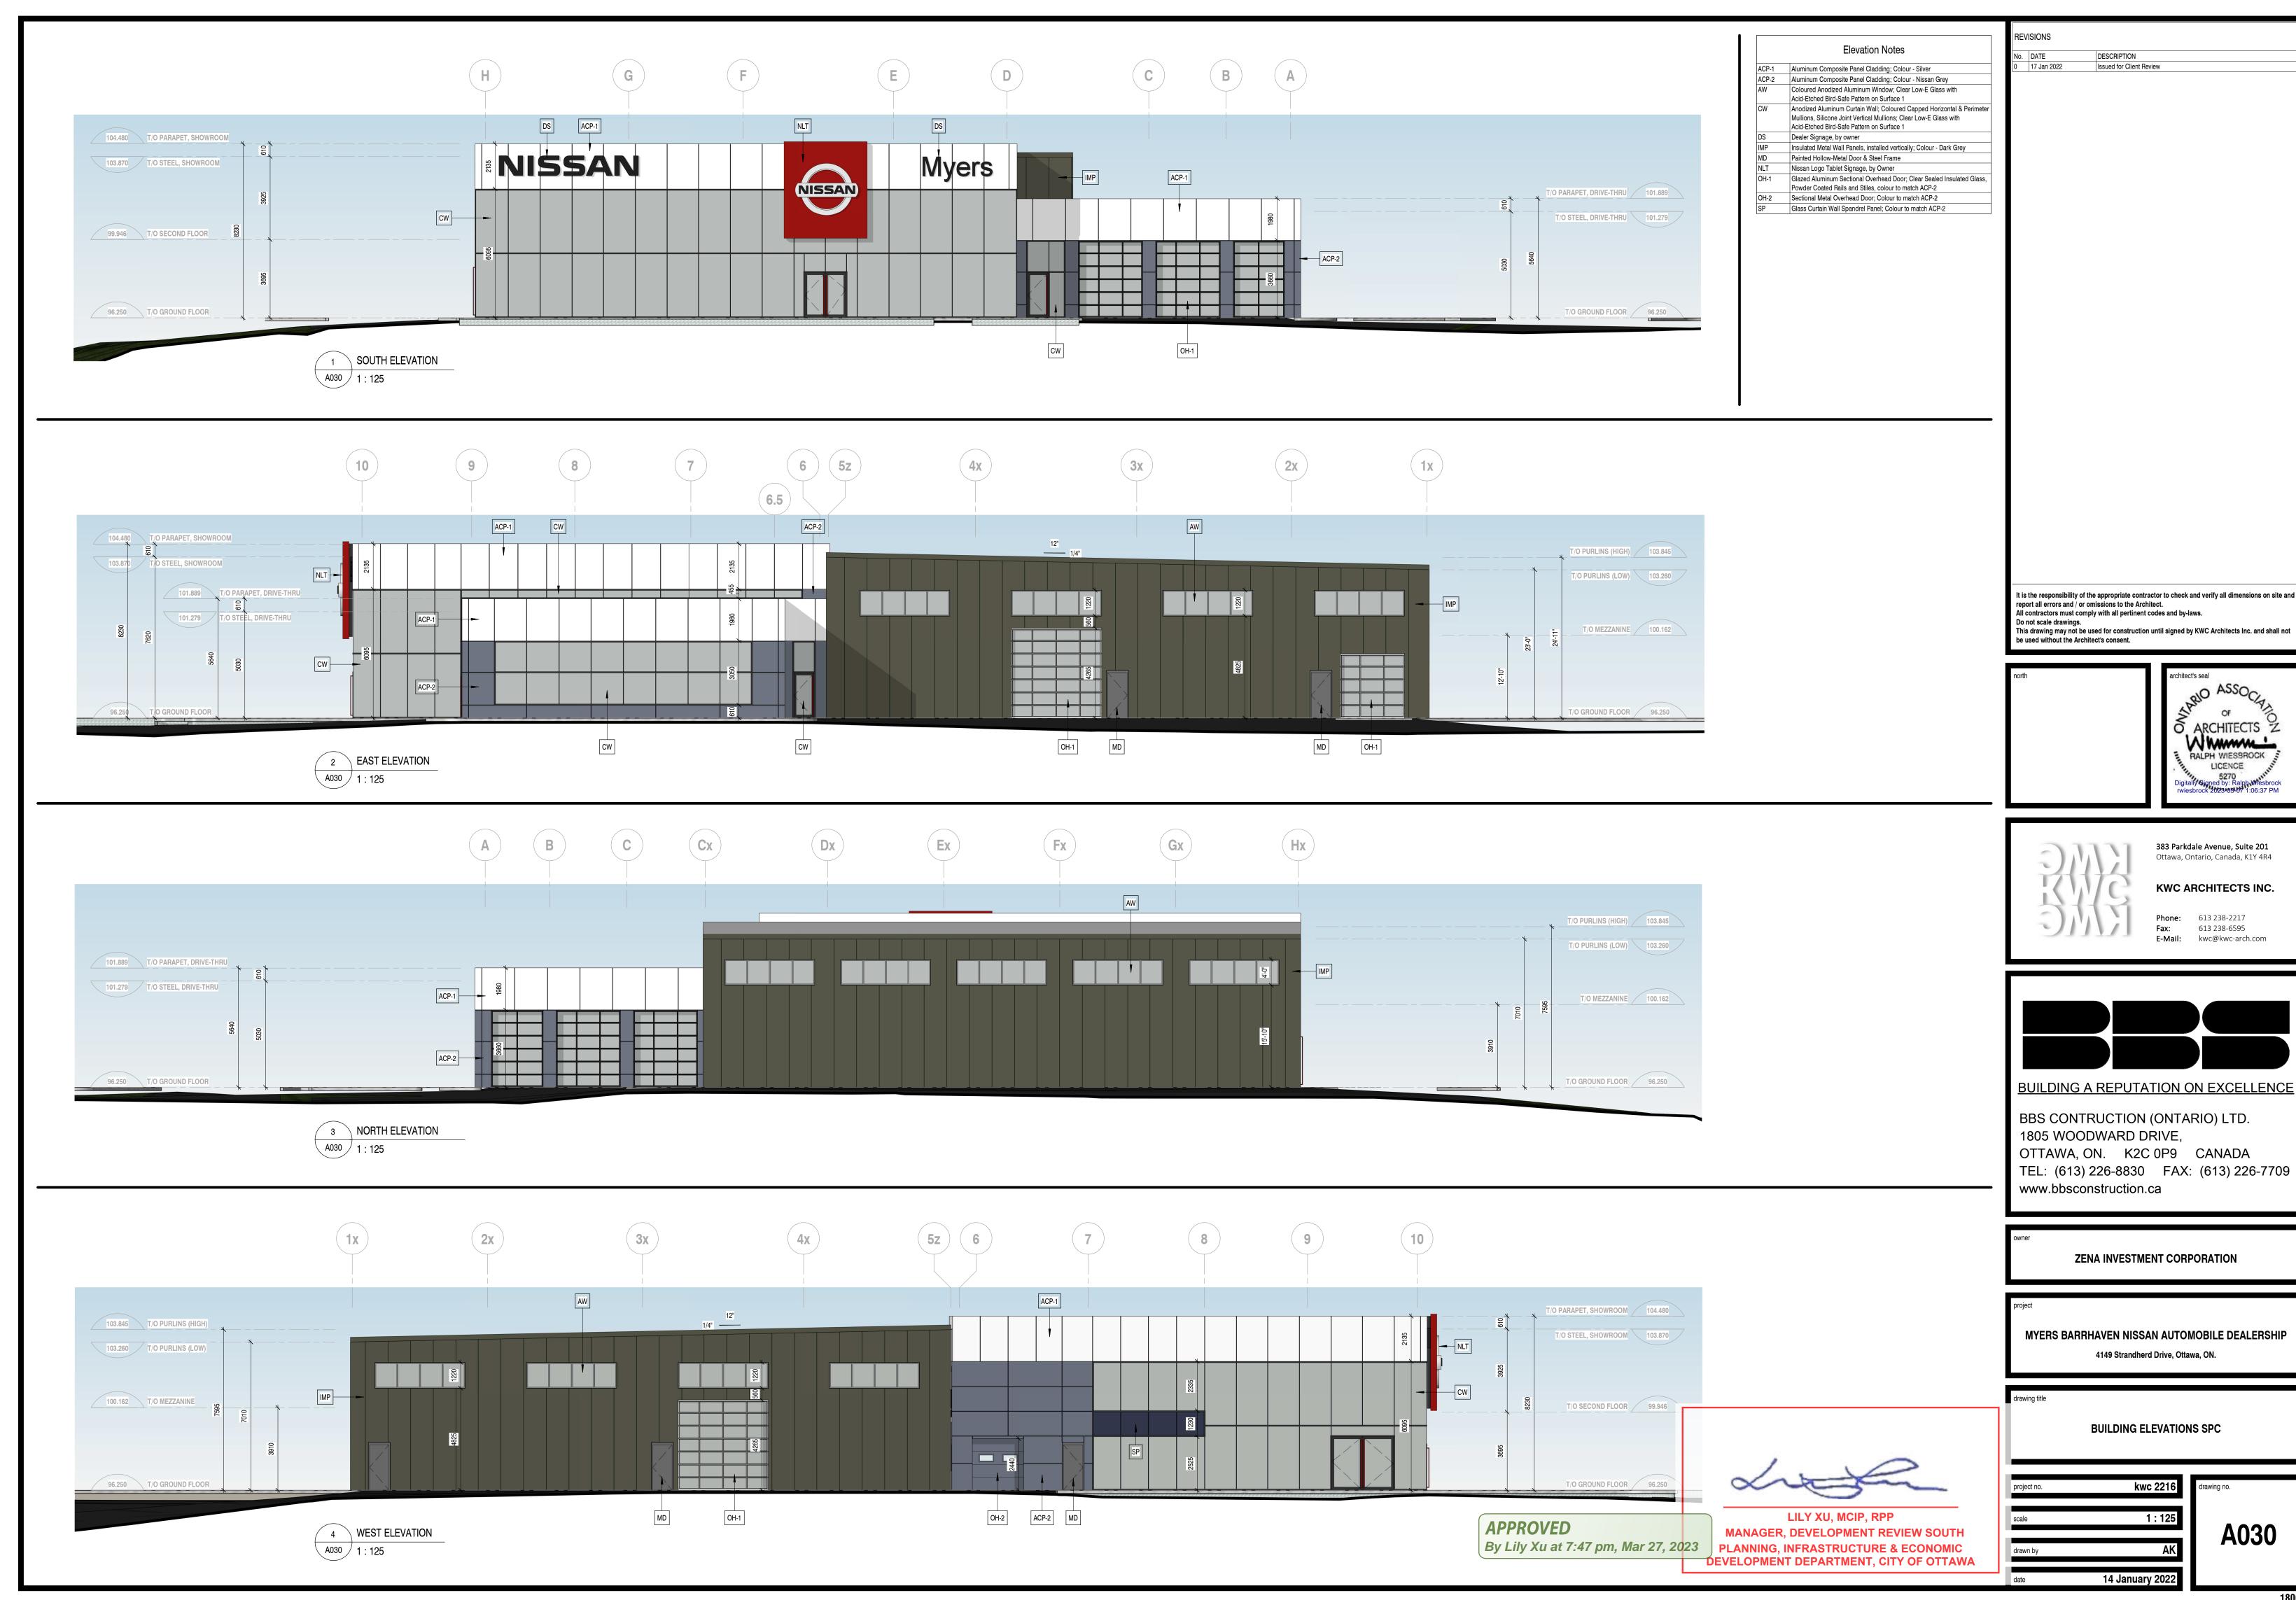

**BUILDING A REPUTATION ON EXCELLENCE** 

1805 WOODWARD DRIVE, OTTAWA, ON. K2C 0P9 CANADA TEL: (613) 226-8830 FAX: (613) 226-7709 www.bbsconstruction.ca

ZENA INVESTMENT CORPORATION

MYERS BARRHAVEN NISSAN AUTOMOBILE DEALERSHIP 4149 Strandherd Drive, Ottawa, ON.

SITE PLAN - NISSAN SITE

14 March 202

kwc 2216

A010

D07-12-22-00

3 SECTION DETAIL - GARBAGE ENCLOSURE

REVISIONS

report all contractors must comply with all pertinent codes and by-laws.