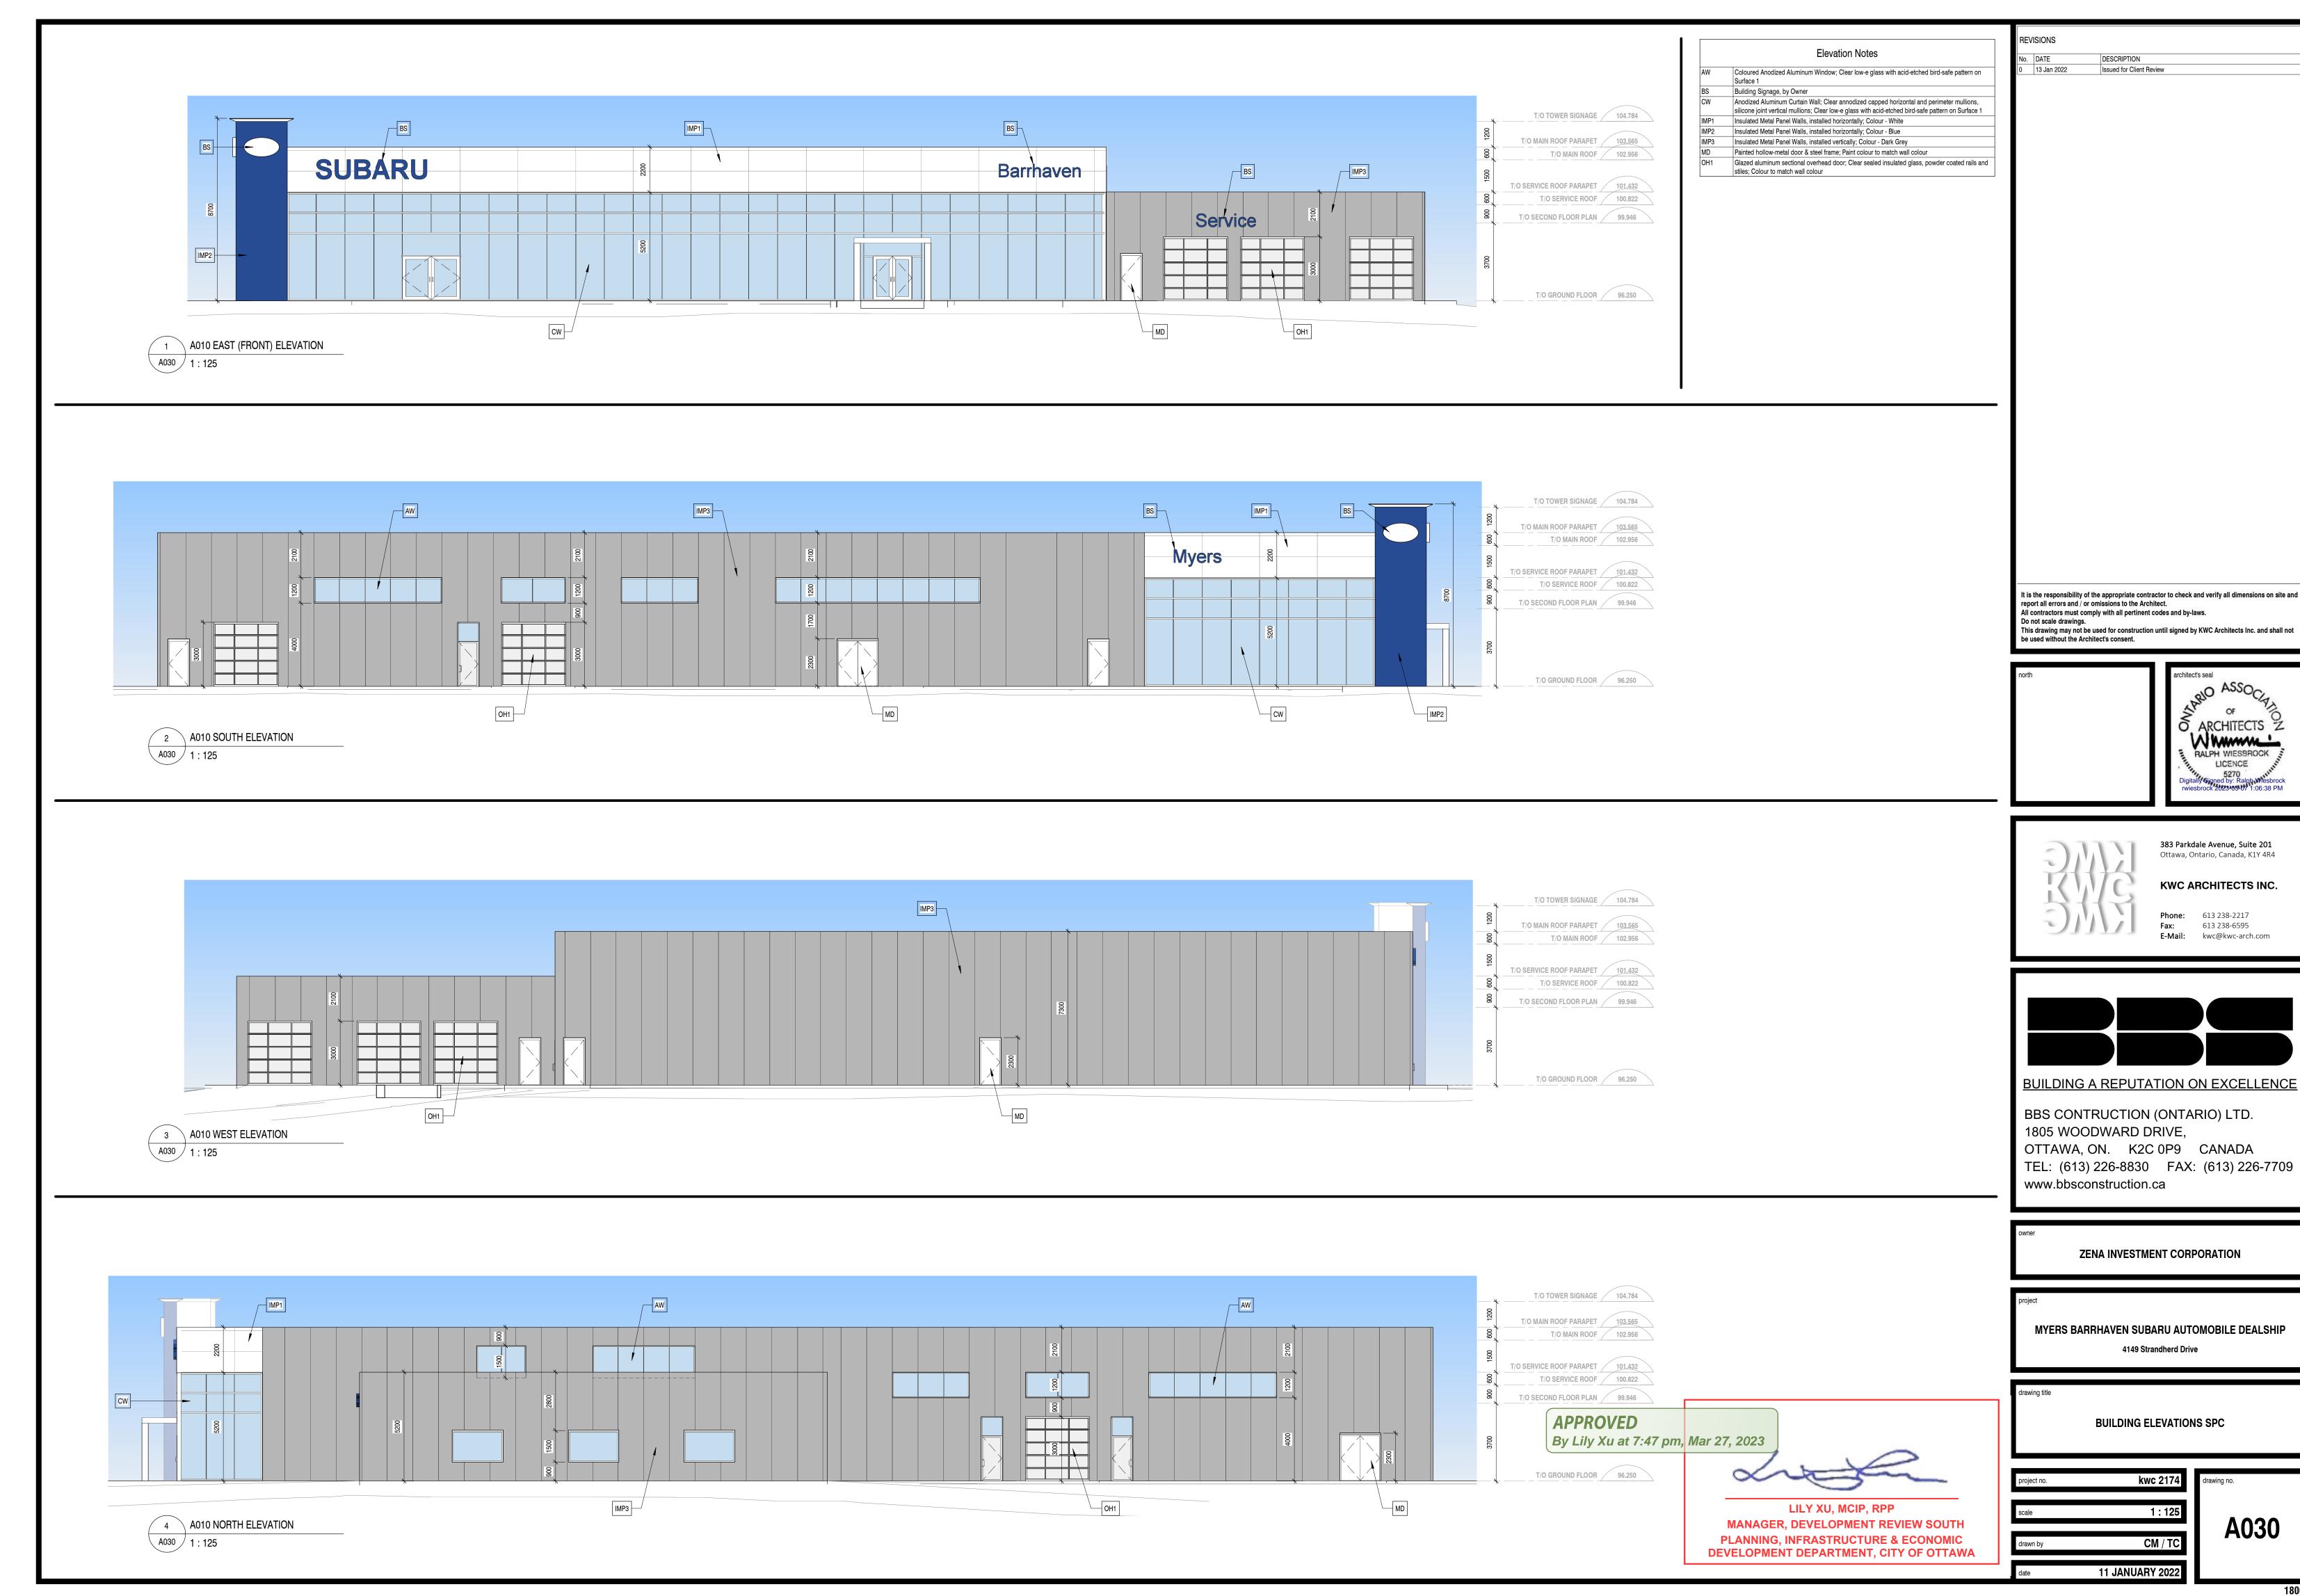

ZENA INVESTMENT CORPORATION

MYERS BARRHAVEN SUBARU AUTOMOBILE DEALSHIP

4149 Strandherd Drive

SITE PLAN DETAILS

kwc 2174

12 SEPTEMBER 2022

A012

LILY XU, MCIP, RPP MANAGER, DEVELOPMENT REVIEW SOUTH PLANNING, INFRASTRUCTURE & ECONOMIC DEVELOPMENT DEPARTMENT, CITY OF OTTAWA

By Lily Xu at 7:47 pm, Mar 27, 2023

APPROVED

69 1-200