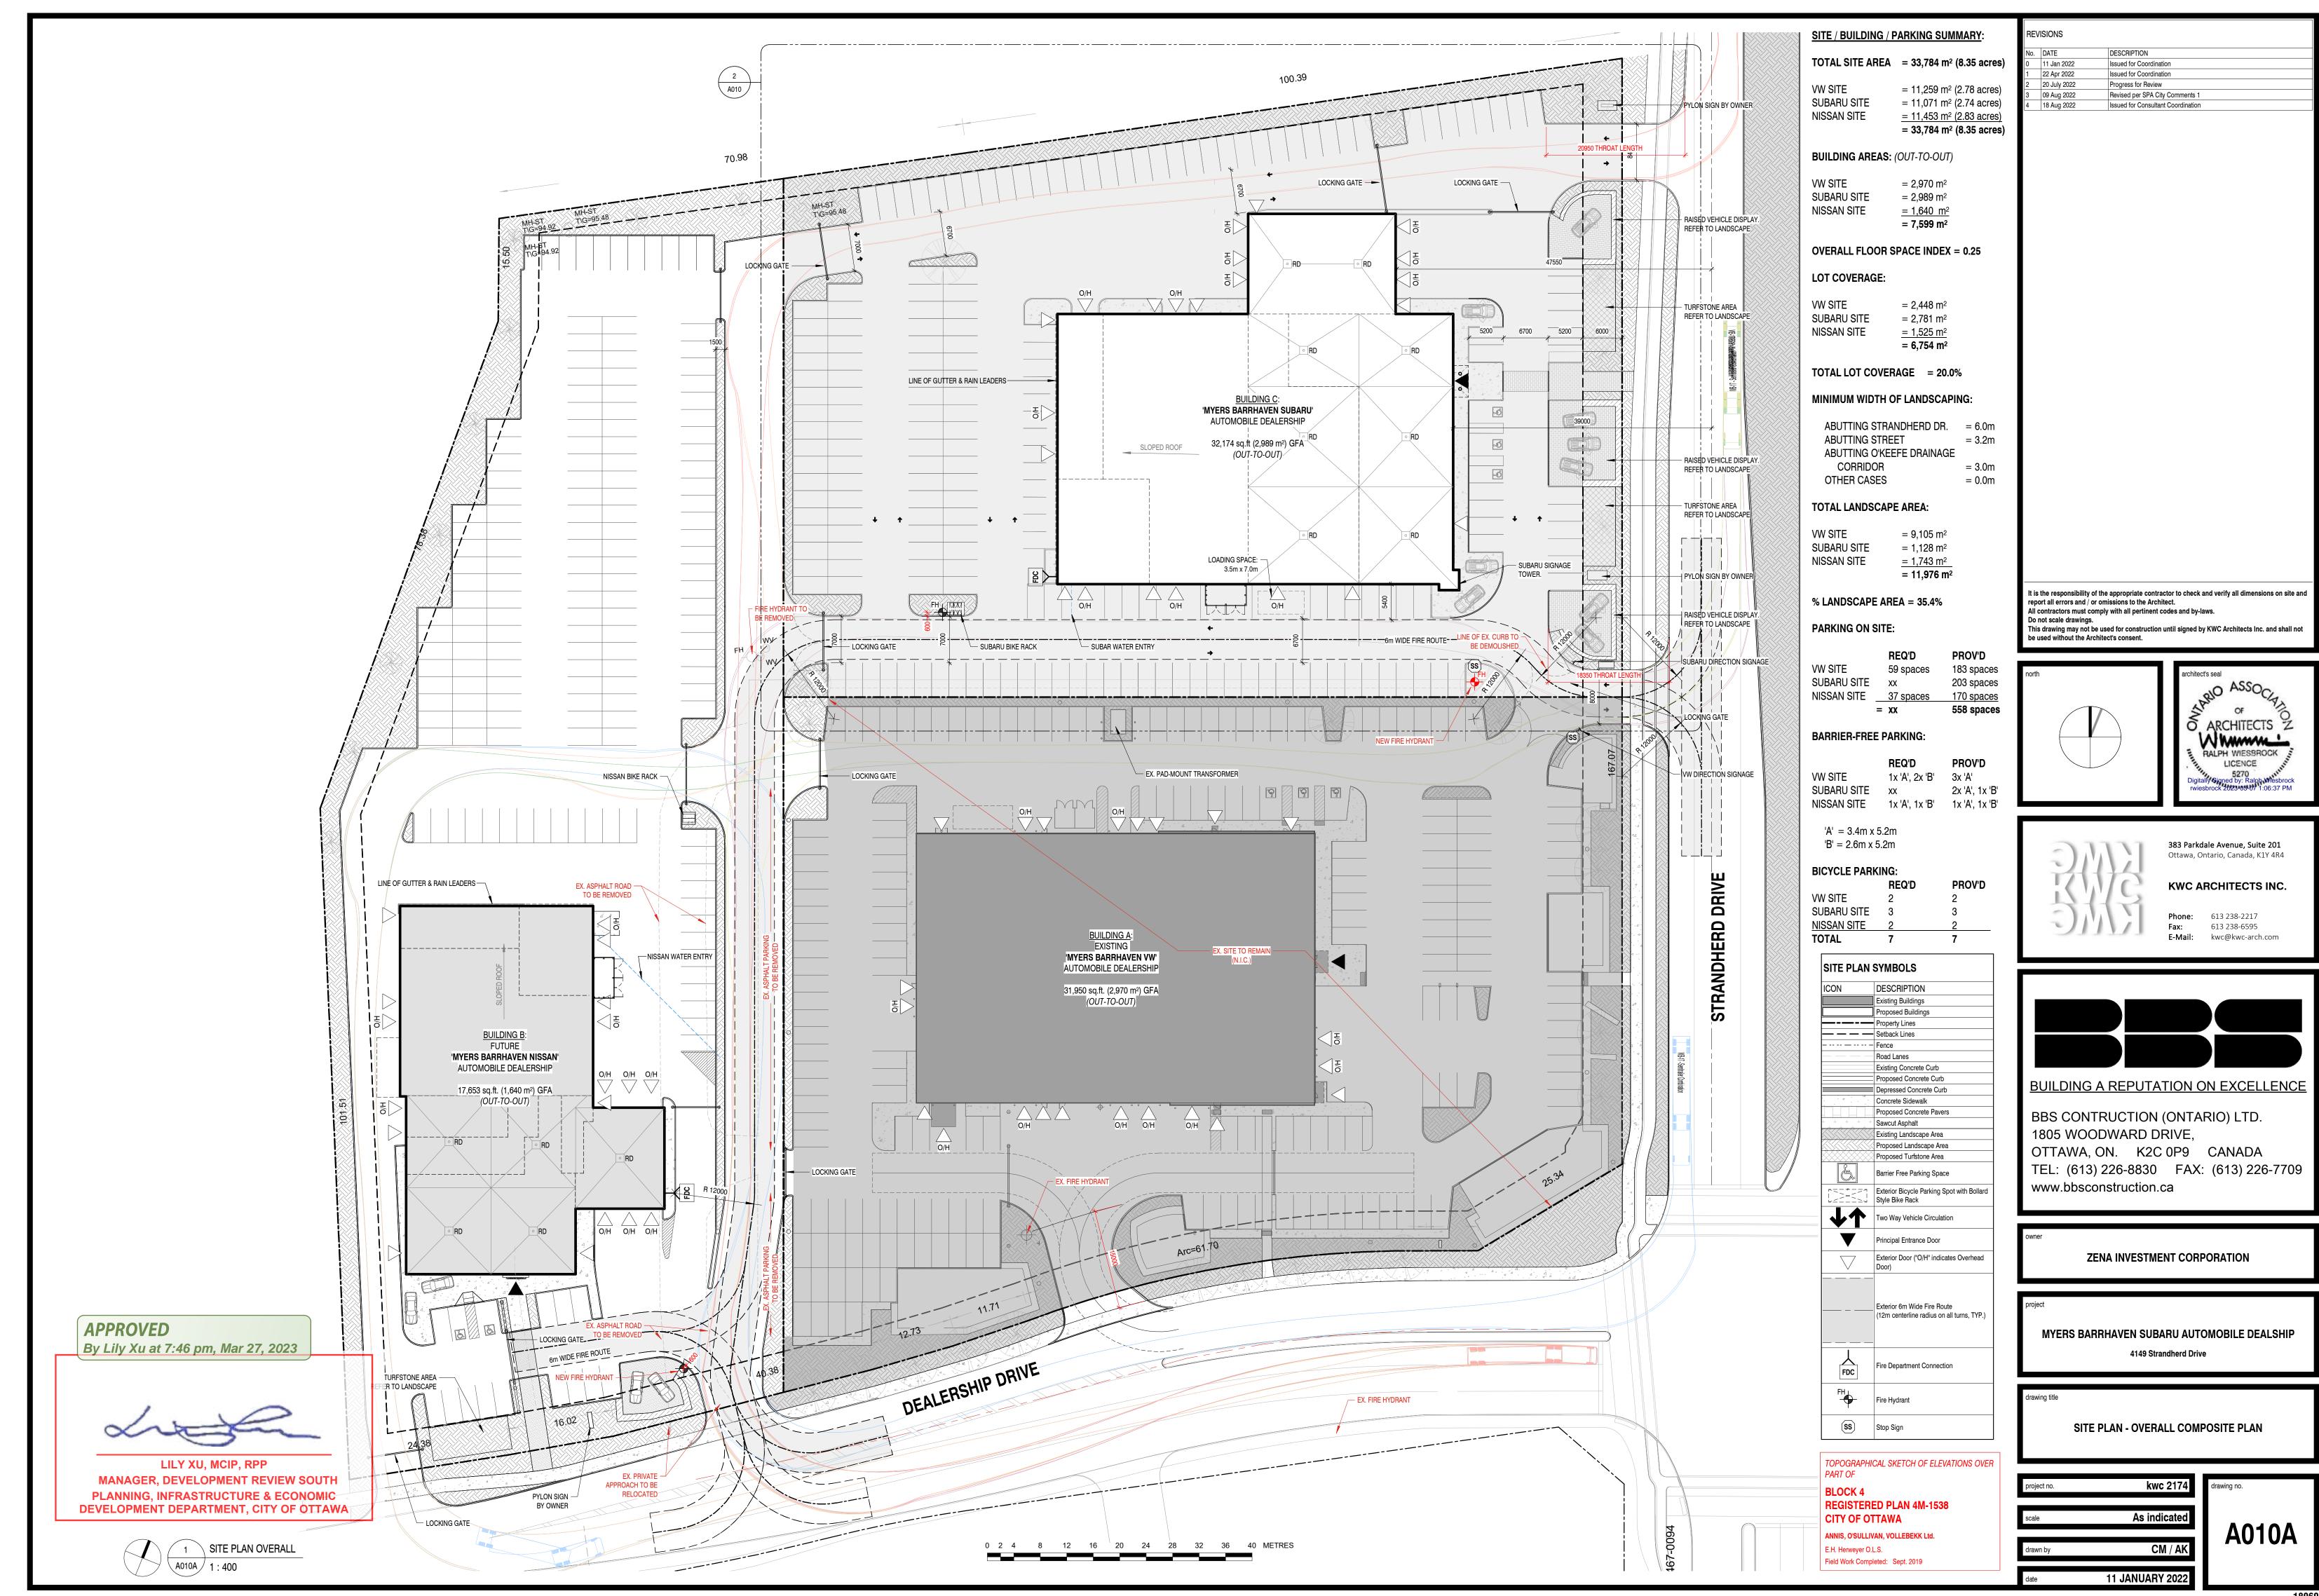

ZENA INVESTMENT CORPORATION

MYERS BARRHAVEN SUBARU AUTOMOBILE DEALSHIP

4149 Strandherd Drive

SITE PLAN DETAILS

kwc 2174

12 SEPTEMBER 2022

A012

LILY XU, MCIP, RPP MANAGER, DEVELOPMENT REVIEW SOUTH PLANNING, INFRASTRUCTURE & ECONOMIC DEVELOPMENT DEPARTMENT, CITY OF OTTAWA