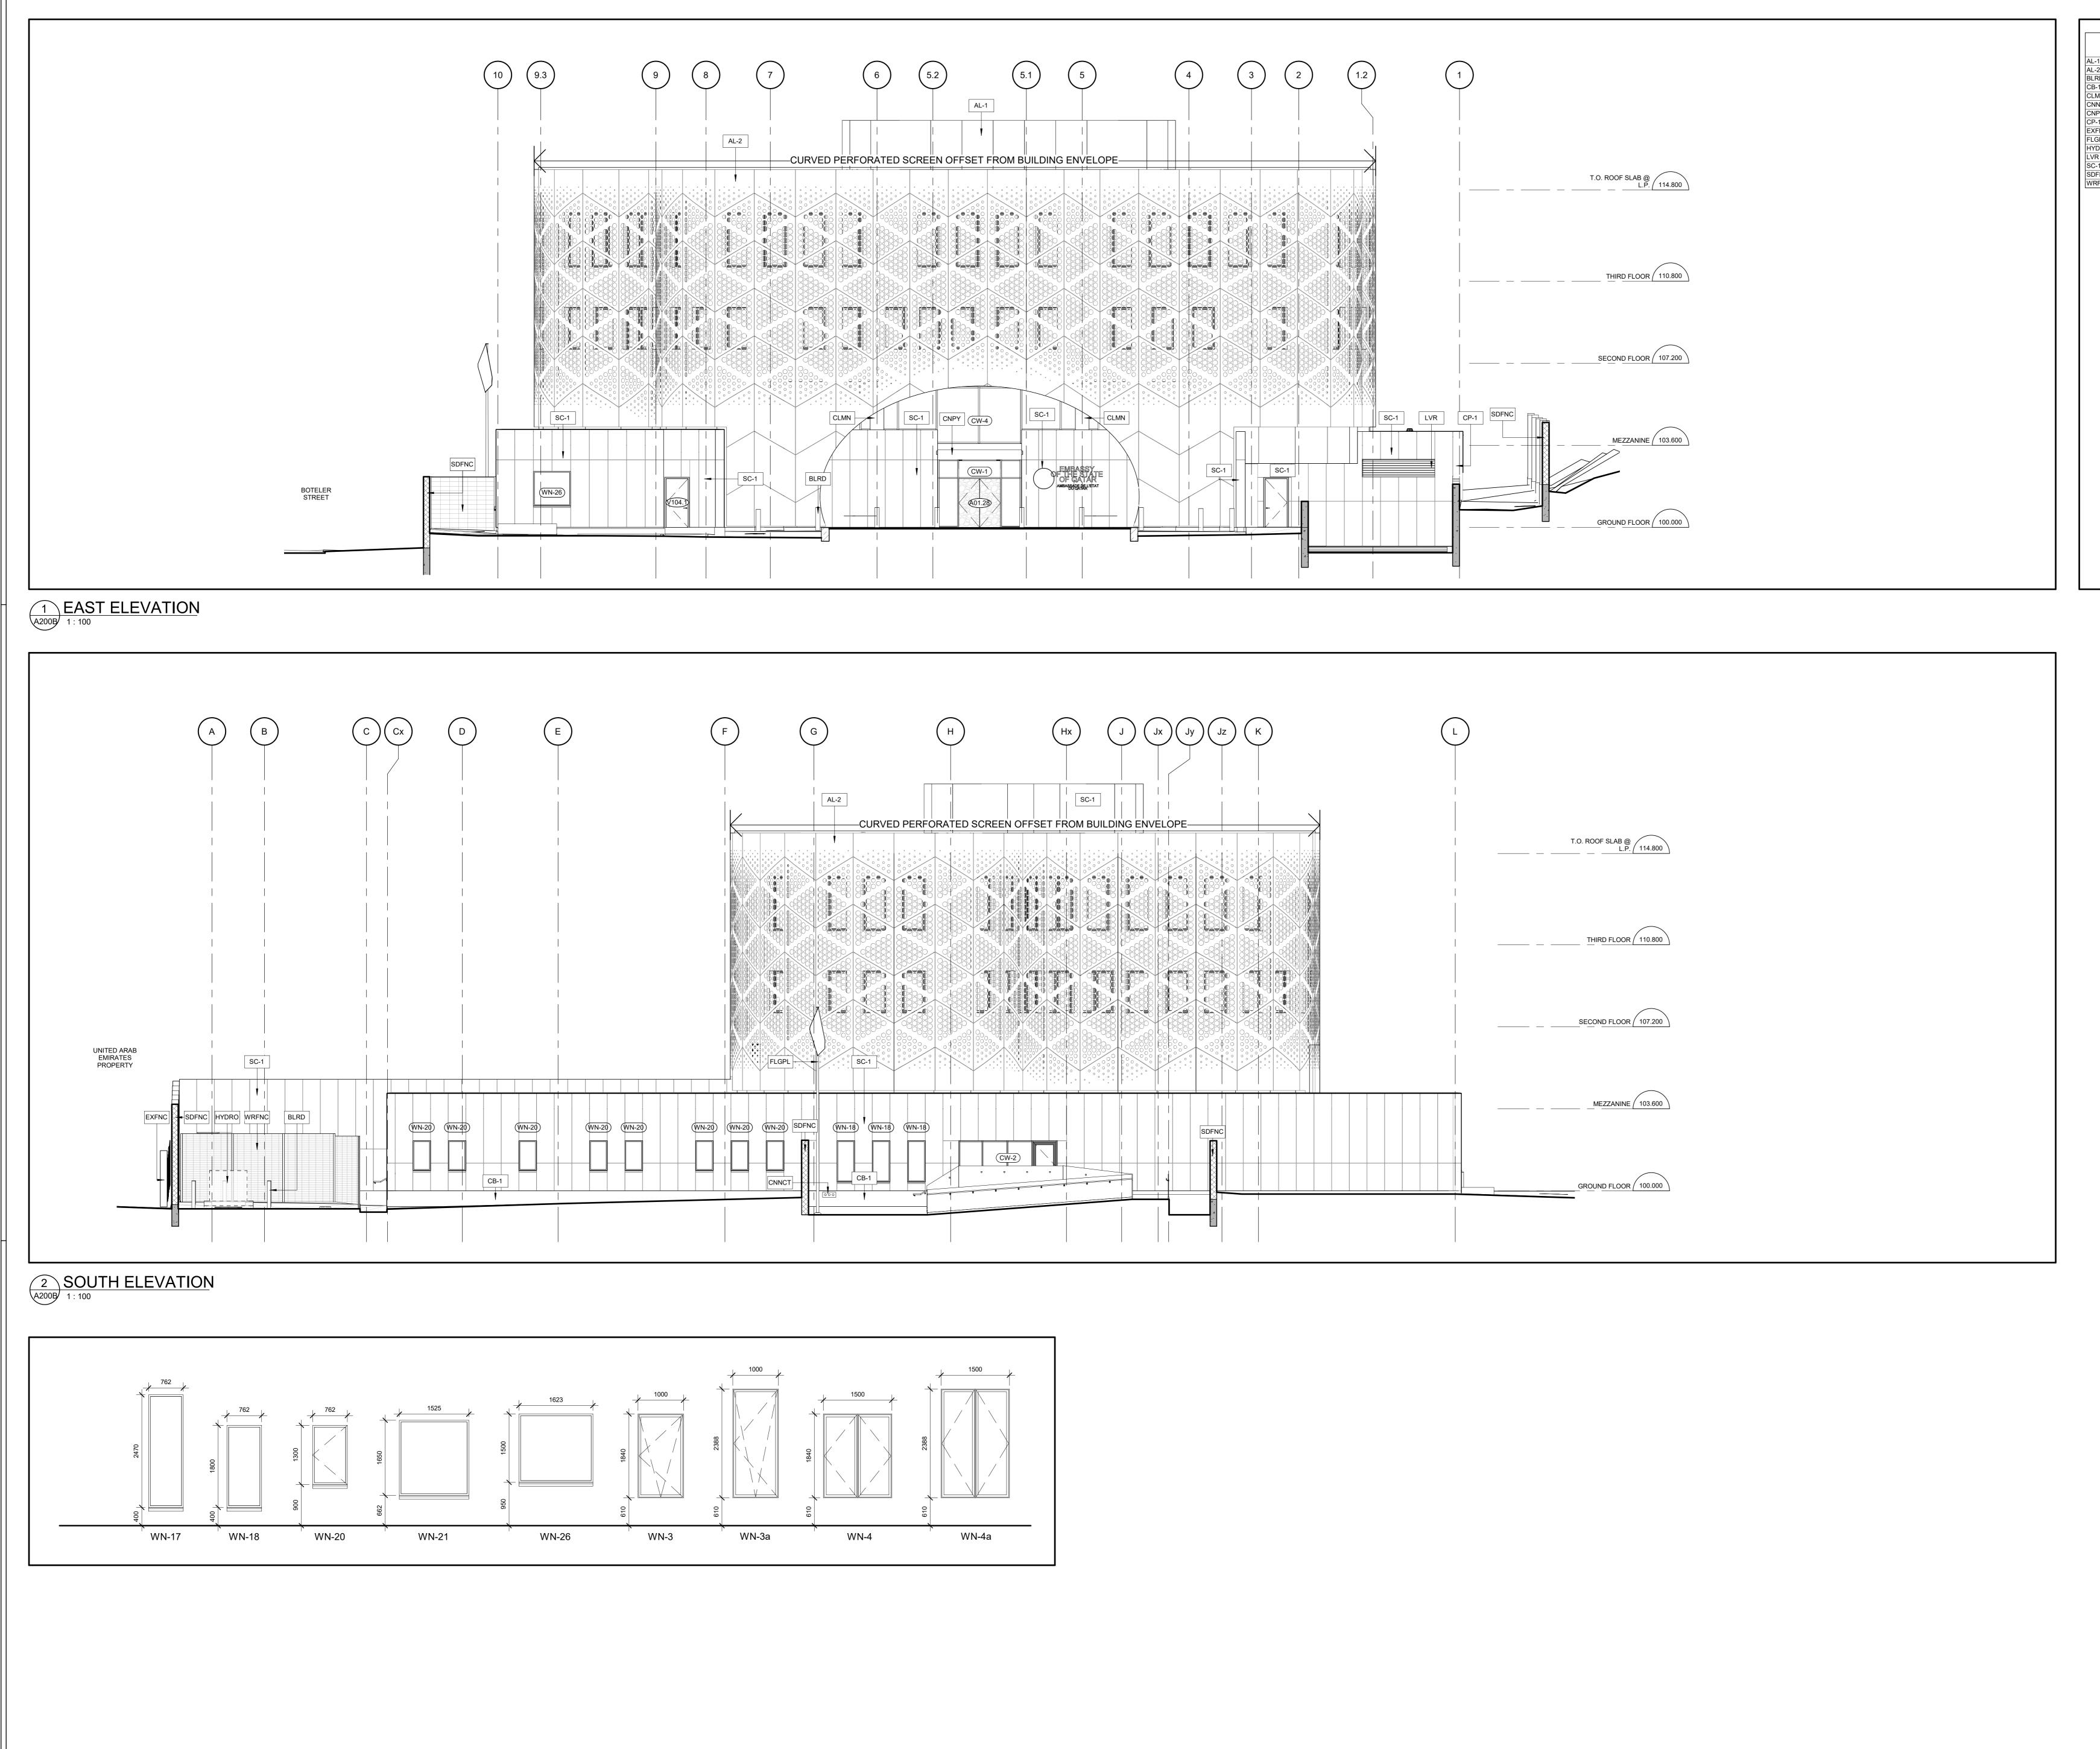

| KEYNOTE LEGEND |                                                   |  |
|----------------|---------------------------------------------------|--|
| -1             | ALUMINUM PLATE - TYPE 1                           |  |
| RD             | STEEL BOLLARD                                     |  |
| MN             | STRUCTURAL COLUMN                                 |  |
| -1             | CAST IN PLACE CONCRETE                            |  |
| FNC            | EXISTING NEIGHBOURING FENCE                       |  |
| DRO            | OTTAWA HYDRO EQUIPMENT                            |  |
| R              | MECHANICAL LOUVER, SEE MECHANICAL                 |  |
| 6-1            | METAL SIDING                                      |  |
| -1             | SINTERED CERAMIC CLADDING                         |  |
| PR             | ROOF SCUPPER                                      |  |
| FNC            | 290mm ARCHITECTURAL CONCRETE BLOCK SECURITY FENCE |  |
| RFNC           | METAL SECURITY WIRE FENCE                         |  |
|                |                                                   |  |
|                |                                                   |  |

plot date/time 08-Mar-2022 11:29:39 AM

| KEYNOTE LEGEND |                                                   |  |
|----------------|---------------------------------------------------|--|
|                | REINOTE LEGEND                                    |  |
| 1              | ALUMINUM PLATE - TYPE 1                           |  |
| -2             | ALUMINUM PLATE - TYPE 2                           |  |
| .RD            | STEEL BOLLARD                                     |  |
| .MN            | STRUCTURAL COLUMN                                 |  |
| <b>P-1</b>     | CAST IN PLACE CONCRETE                            |  |
| (FNC           | EXISTING NEIGHBOURING FENCE                       |  |
| /DRO           | OTTAWA HYDRO EQUIPMENT                            |  |
| S-1            | METAL SIDING                                      |  |
| C-1            | SINTERED CERAMIC CLADDING                         |  |
| DFNC           | 290mm ARCHITECTURAL CONCRETE BLOCK SECURITY FENCE |  |
| RFNC           | METAL SECURITY WIRE FENCE                         |  |
|                |                                                   |  |
|                |                                                   |  |
|                |                                                   |  |