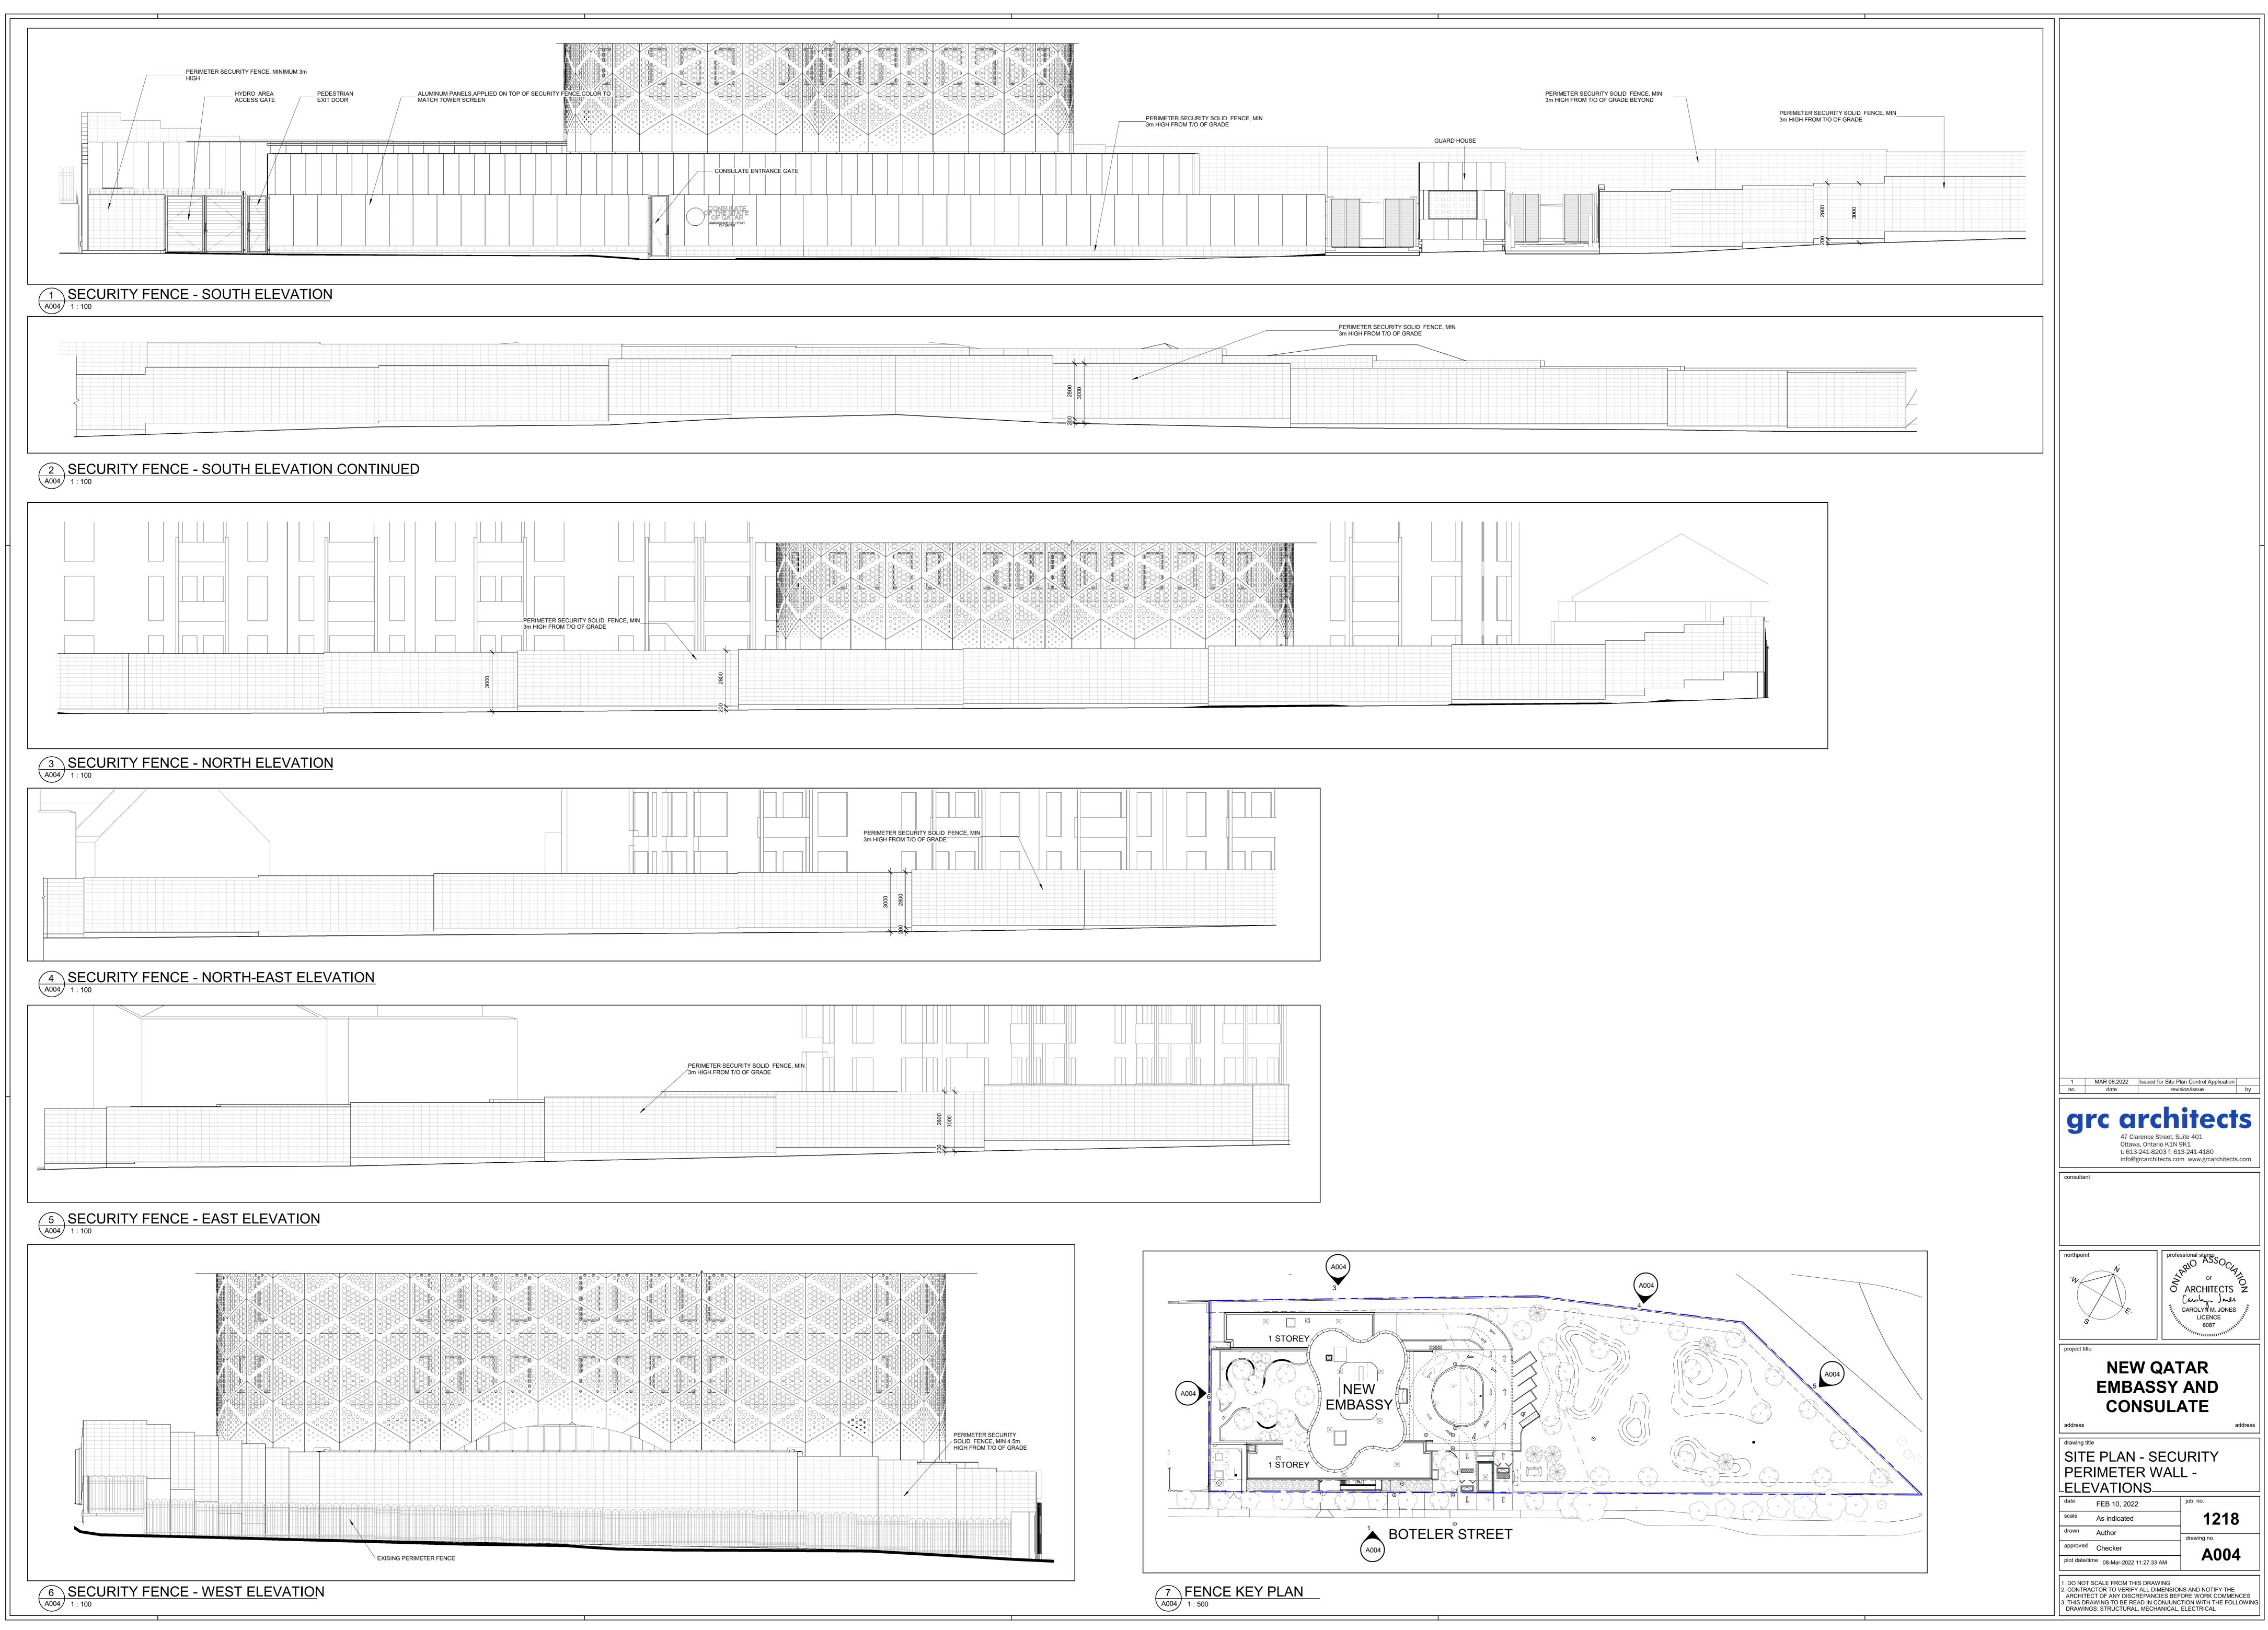

| KEYNOTE LEGEND |                                                   |  |
|----------------|---------------------------------------------------|--|
|                | ALUMINUM PLATE - TYPE 1                           |  |
| D              | STEEL BOLLARD                                     |  |
|                | CEMENT BOARD                                      |  |
| N              | STRUCTURAL COLUMN                                 |  |
| СТ             | FIRE DEPARTMENT CONNECTION                        |  |
| Y              | PROJECTING CANOPY                                 |  |
| PS             | CONTROL POST                                      |  |
| NC             | EXISTING NEIGHBOURING FENCE                       |  |
| PL             | FLAGPOLE                                          |  |
| RO             | OTTAWA HYDRO EQUIPMENT                            |  |
|                | MECHANICAL LOUVER, SEE MECHANICAL                 |  |
| ;H             | MECHANICAL UNIT, SEE MECHANICAL                   |  |
|                | SINTERED CERAMIC CLADDING                         |  |
| R              | ROOF SCUPPER                                      |  |
| NC             | 290mm ARCHITECTURAL CONCRETE BLOCK SECURITY FENCE |  |
| BR             | POP-UP SECURITY BARRIER                           |  |
| GT             | SECURITY SPEED GATE                               |  |
| NC             | METAL SECURITY WIRE FENCE                         |  |
|                |                                                   |  |
|                |                                                   |  |
|                |                                                   |  |

| KEYNOTE LEGEND |                                                   |  |  |
|----------------|---------------------------------------------------|--|--|
|                | ALUMINUM PLATE - TYPE 1                           |  |  |
|                | ALUMINUM PLATE - TYPE 2                           |  |  |
| D              | STEEL BOLLARD                                     |  |  |
|                | CEMENT BOARD                                      |  |  |
| N              | STRUCTURAL COLUMN                                 |  |  |
| СТ             | FIRE DEPARTMENT CONNECTION                        |  |  |
| Y              | PROJECTING CANOPY                                 |  |  |
|                | CAST IN PLACE CONCRETE                            |  |  |
| NC             | EXISTING NEIGHBOURING FENCE                       |  |  |
| PL             | FLAGPOLE                                          |  |  |
| RO             | OTTAWA HYDRO EQUIPMENT                            |  |  |
|                | MECHANICAL LOUVER, SEE MECHANICAL                 |  |  |
|                | SINTERED CERAMIC CLADDING                         |  |  |
| NC             | 290mm ARCHITECTURAL CONCRETE BLOCK SECURITY FENCE |  |  |
| NC             | METAL SECURITY WIRE FENCE                         |  |  |
|                |                                                   |  |  |
|                |                                                   |  |  |

| KEYNOTE LEGEND |                                                   |  |
|----------------|---------------------------------------------------|--|
| -1             | ALUMINUM PLATE - TYPE 1                           |  |
| RD             | STEEL BOLLARD                                     |  |
| MN             | STRUCTURAL COLUMN                                 |  |
| -1             | CAST IN PLACE CONCRETE                            |  |
| FNC            | EXISTING NEIGHBOURING FENCE                       |  |
| DRO            | OTTAWA HYDRO EQUIPMENT                            |  |
| R              | MECHANICAL LOUVER, SEE MECHANICAL                 |  |
| 6-1            | METAL SIDING                                      |  |
| -1             | SINTERED CERAMIC CLADDING                         |  |
| PR             | ROOF SCUPPER                                      |  |
| FNC            | 290mm ARCHITECTURAL CONCRETE BLOCK SECURITY FENCE |  |
| RFNC           | METAL SECURITY WIRE FENCE                         |  |
|                |                                                   |  |
|                |                                                   |  |

plot date/time 08-Mar-2022 11:29:39 AM

| KEYNOTE LEGEND |                                                   |  |
|----------------|---------------------------------------------------|--|
|                | REINOTE LEGEND                                    |  |
| 1              | ALUMINUM PLATE - TYPE 1                           |  |
| -2             | ALUMINUM PLATE - TYPE 2                           |  |
| .RD            | STEEL BOLLARD                                     |  |
| .MN            | STRUCTURAL COLUMN                                 |  |
| <b>P-1</b>     | CAST IN PLACE CONCRETE                            |  |
| (FNC           | EXISTING NEIGHBOURING FENCE                       |  |
| /DRO           | OTTAWA HYDRO EQUIPMENT                            |  |
| S-1            | METAL SIDING                                      |  |
| C-1            | SINTERED CERAMIC CLADDING                         |  |
| DFNC           | 290mm ARCHITECTURAL CONCRETE BLOCK SECURITY FENCE |  |
| RFNC           | METAL SECURITY WIRE FENCE                         |  |
|                |                                                   |  |
|                |                                                   |  |
|                |                                                   |  |