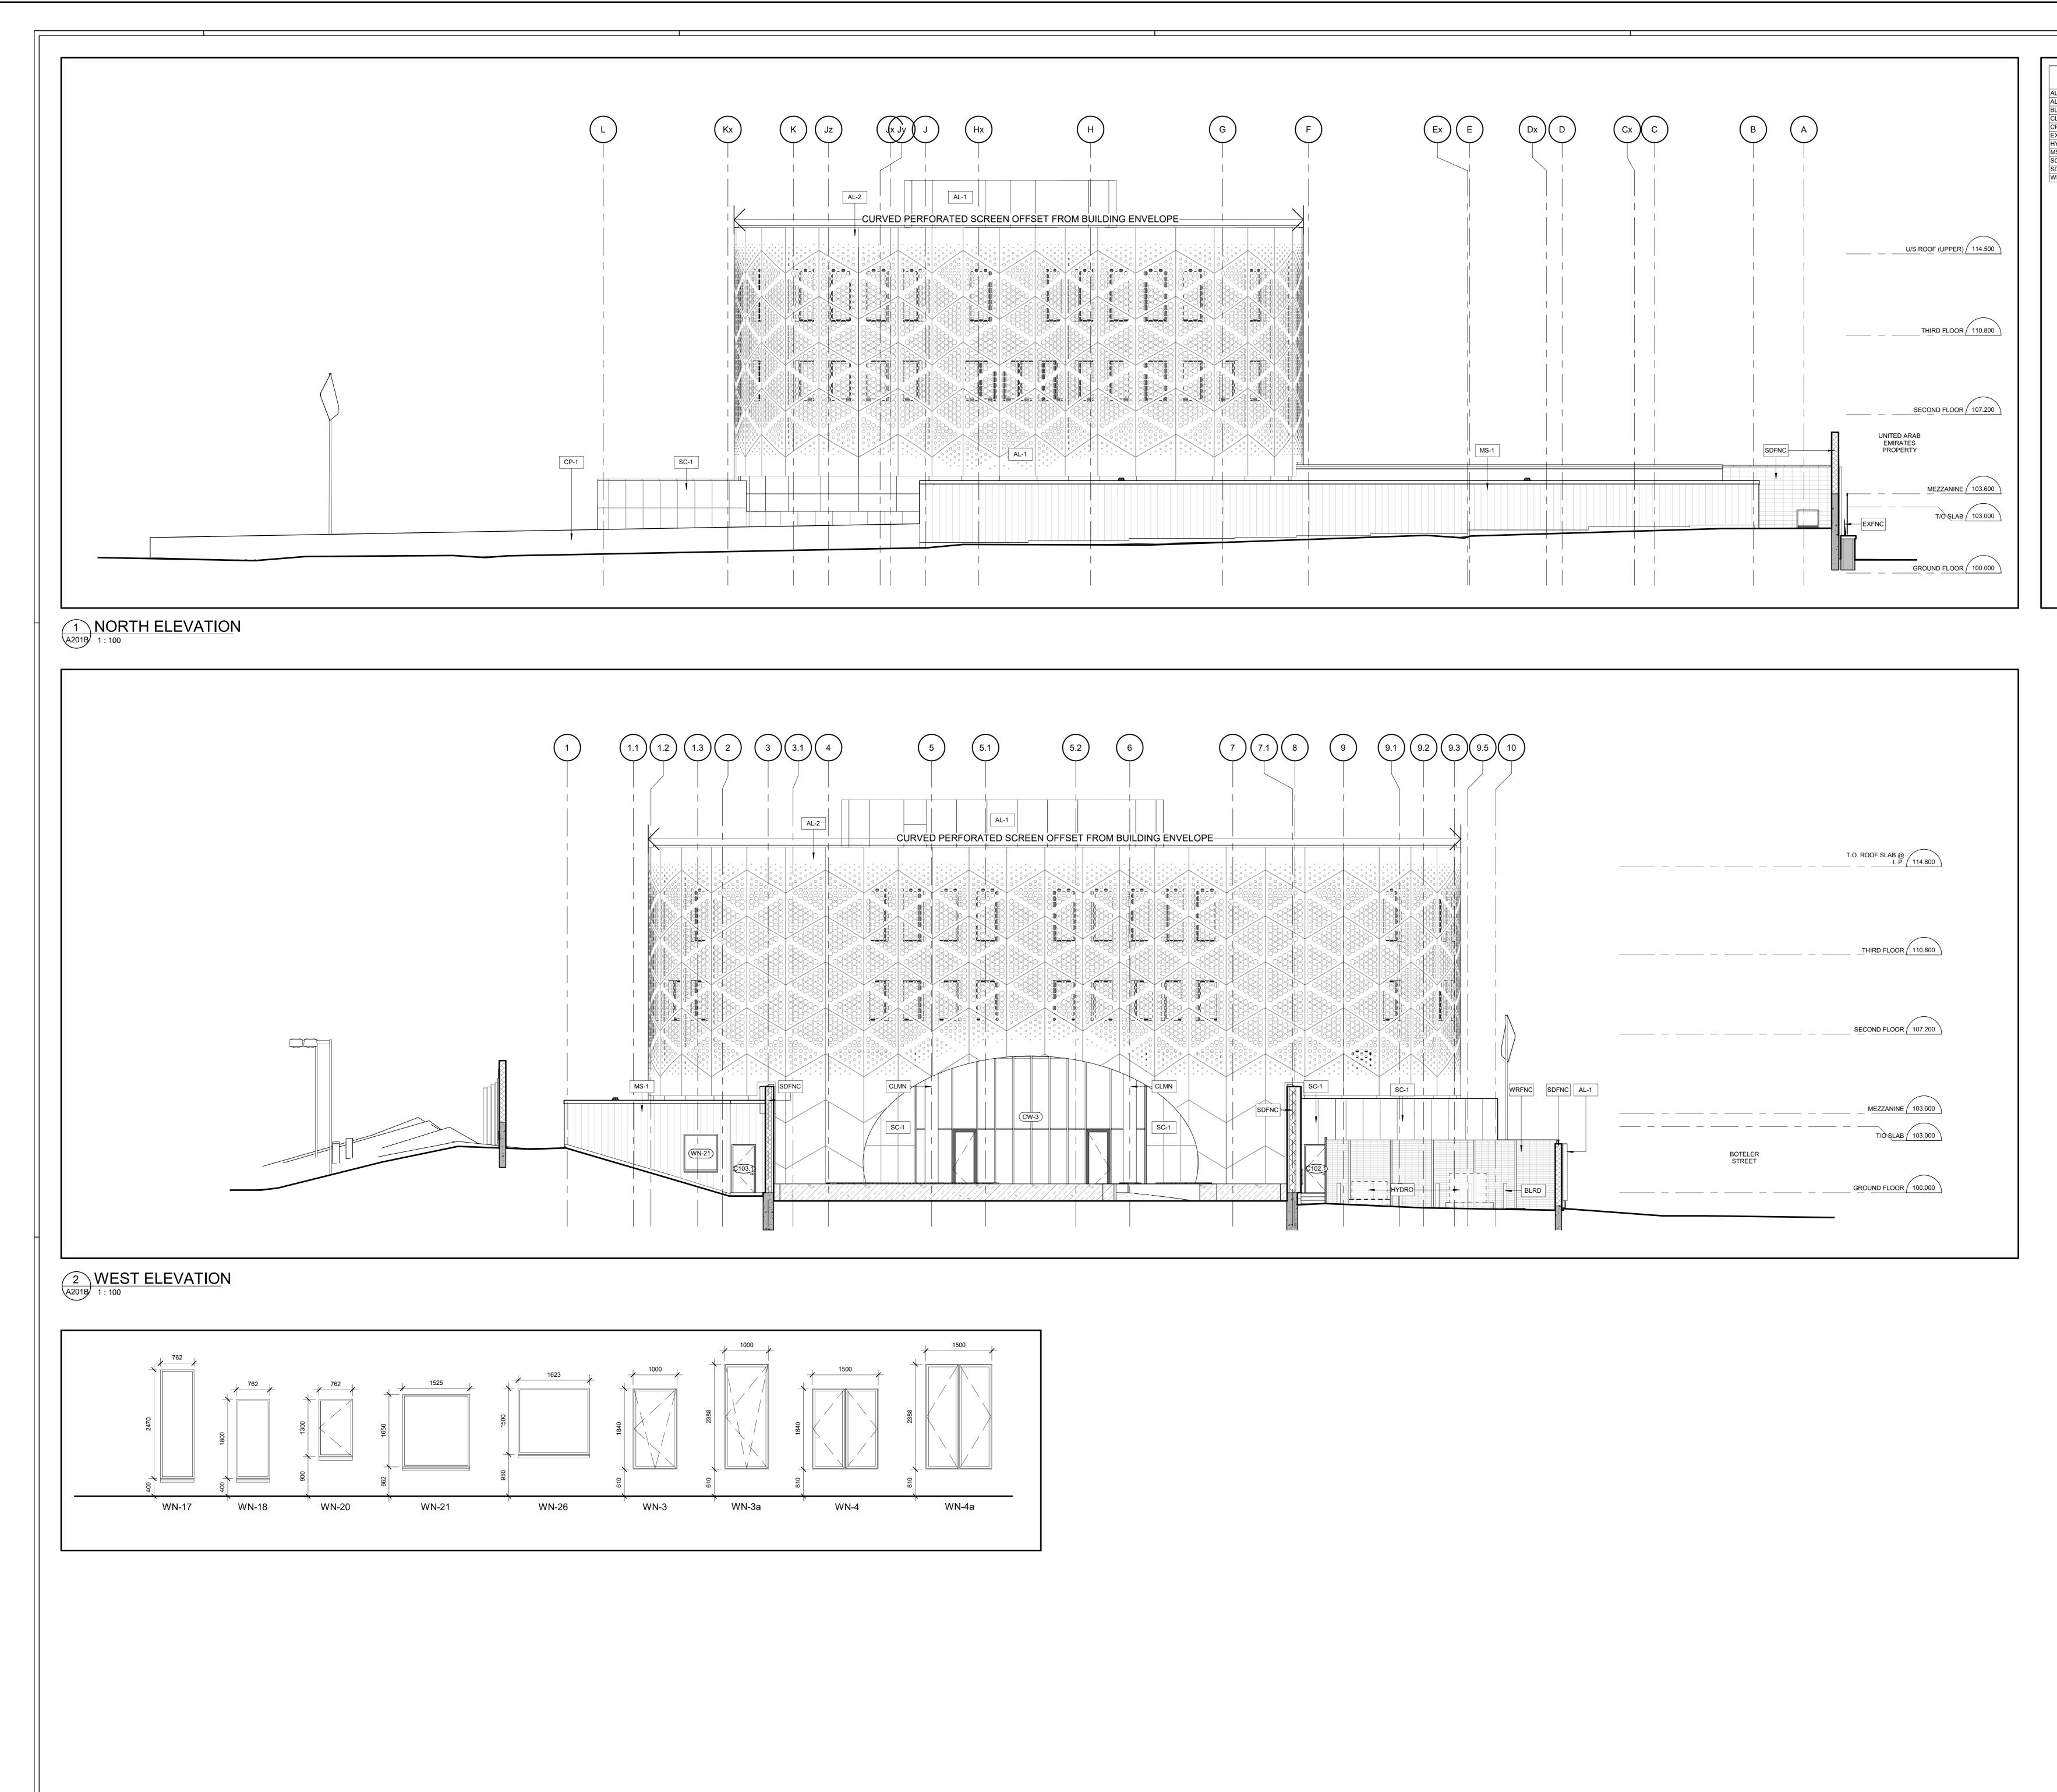

| KEYNOTE LEGEND |                                                   |  |
|----------------|---------------------------------------------------|--|
|                | ALUMINUM PLATE - TYPE 1                           |  |
| D              | STEEL BOLLARD                                     |  |
|                | CEMENT BOARD                                      |  |
| N              | STRUCTURAL COLUMN                                 |  |
| СТ             | FIRE DEPARTMENT CONNECTION                        |  |
| Y              | PROJECTING CANOPY                                 |  |
| PS             | CONTROL POST                                      |  |
| NC             | EXISTING NEIGHBOURING FENCE                       |  |
| PL             | FLAGPOLE                                          |  |
| RO             | OTTAWA HYDRO EQUIPMENT                            |  |
|                | MECHANICAL LOUVER, SEE MECHANICAL                 |  |
| ;H             | MECHANICAL UNIT, SEE MECHANICAL                   |  |
|                | SINTERED CERAMIC CLADDING                         |  |
| R              | ROOF SCUPPER                                      |  |
| NC             | 290mm ARCHITECTURAL CONCRETE BLOCK SECURITY FENCE |  |
| BR             | POP-UP SECURITY BARRIER                           |  |
| GT             | SECURITY SPEED GATE                               |  |
| NC             | METAL SECURITY WIRE FENCE                         |  |
|                |                                                   |  |
|                |                                                   |  |
|                |                                                   |  |

| KEYNOTE LEGEND |                                                   |  |  |
|----------------|---------------------------------------------------|--|--|
|                | ALUMINUM PLATE - TYPE 1                           |  |  |
|                | ALUMINUM PLATE - TYPE 2                           |  |  |
| D              | STEEL BOLLARD                                     |  |  |
|                | CEMENT BOARD                                      |  |  |
| N              | STRUCTURAL COLUMN                                 |  |  |
| СТ             | FIRE DEPARTMENT CONNECTION                        |  |  |
| Y              | PROJECTING CANOPY                                 |  |  |
|                | CAST IN PLACE CONCRETE                            |  |  |
| NC             | EXISTING NEIGHBOURING FENCE                       |  |  |
| PL             | FLAGPOLE                                          |  |  |
| RO             | OTTAWA HYDRO EQUIPMENT                            |  |  |
|                | MECHANICAL LOUVER, SEE MECHANICAL                 |  |  |
|                | SINTERED CERAMIC CLADDING                         |  |  |
| NC             | 290mm ARCHITECTURAL CONCRETE BLOCK SECURITY FENCE |  |  |
| NC             | METAL SECURITY WIRE FENCE                         |  |  |
|                |                                                   |  |  |
|                |                                                   |  |  |

| KEYNOTE LEGEND |                                                   |  |
|----------------|---------------------------------------------------|--|
| -1             | ALUMINUM PLATE - TYPE 1                           |  |
| RD             | STEEL BOLLARD                                     |  |
| MN             | STRUCTURAL COLUMN                                 |  |
| -1             | CAST IN PLACE CONCRETE                            |  |
| FNC            | EXISTING NEIGHBOURING FENCE                       |  |
| DRO            | OTTAWA HYDRO EQUIPMENT                            |  |
| R              | MECHANICAL LOUVER, SEE MECHANICAL                 |  |
| 6-1            | METAL SIDING                                      |  |
| -1             | SINTERED CERAMIC CLADDING                         |  |
| PR             | ROOF SCUPPER                                      |  |
| FNC            | 290mm ARCHITECTURAL CONCRETE BLOCK SECURITY FENCE |  |
| RFNC           | METAL SECURITY WIRE FENCE                         |  |
|                |                                                   |  |
|                |                                                   |  |

plot date/time 08-Mar-2022 11:29:39 AM

| KEYNOTE LEGEND |                                                   |  |
|----------------|---------------------------------------------------|--|
|                | REINOTE LEGEND                                    |  |
| 1              | ALUMINUM PLATE - TYPE 1                           |  |
| -2             | ALUMINUM PLATE - TYPE 2                           |  |
| .RD            | STEEL BOLLARD                                     |  |
| .MN            | STRUCTURAL COLUMN                                 |  |
| <b>P-1</b>     | CAST IN PLACE CONCRETE                            |  |
| (FNC           | EXISTING NEIGHBOURING FENCE                       |  |
| /DRO           | OTTAWA HYDRO EQUIPMENT                            |  |
| S-1            | METAL SIDING                                      |  |
| C-1            | SINTERED CERAMIC CLADDING                         |  |
| DFNC           | 290mm ARCHITECTURAL CONCRETE BLOCK SECURITY FENCE |  |
| RFNC           | METAL SECURITY WIRE FENCE                         |  |
|                |                                                   |  |
|                |                                                   |  |
|                |                                                   |  |