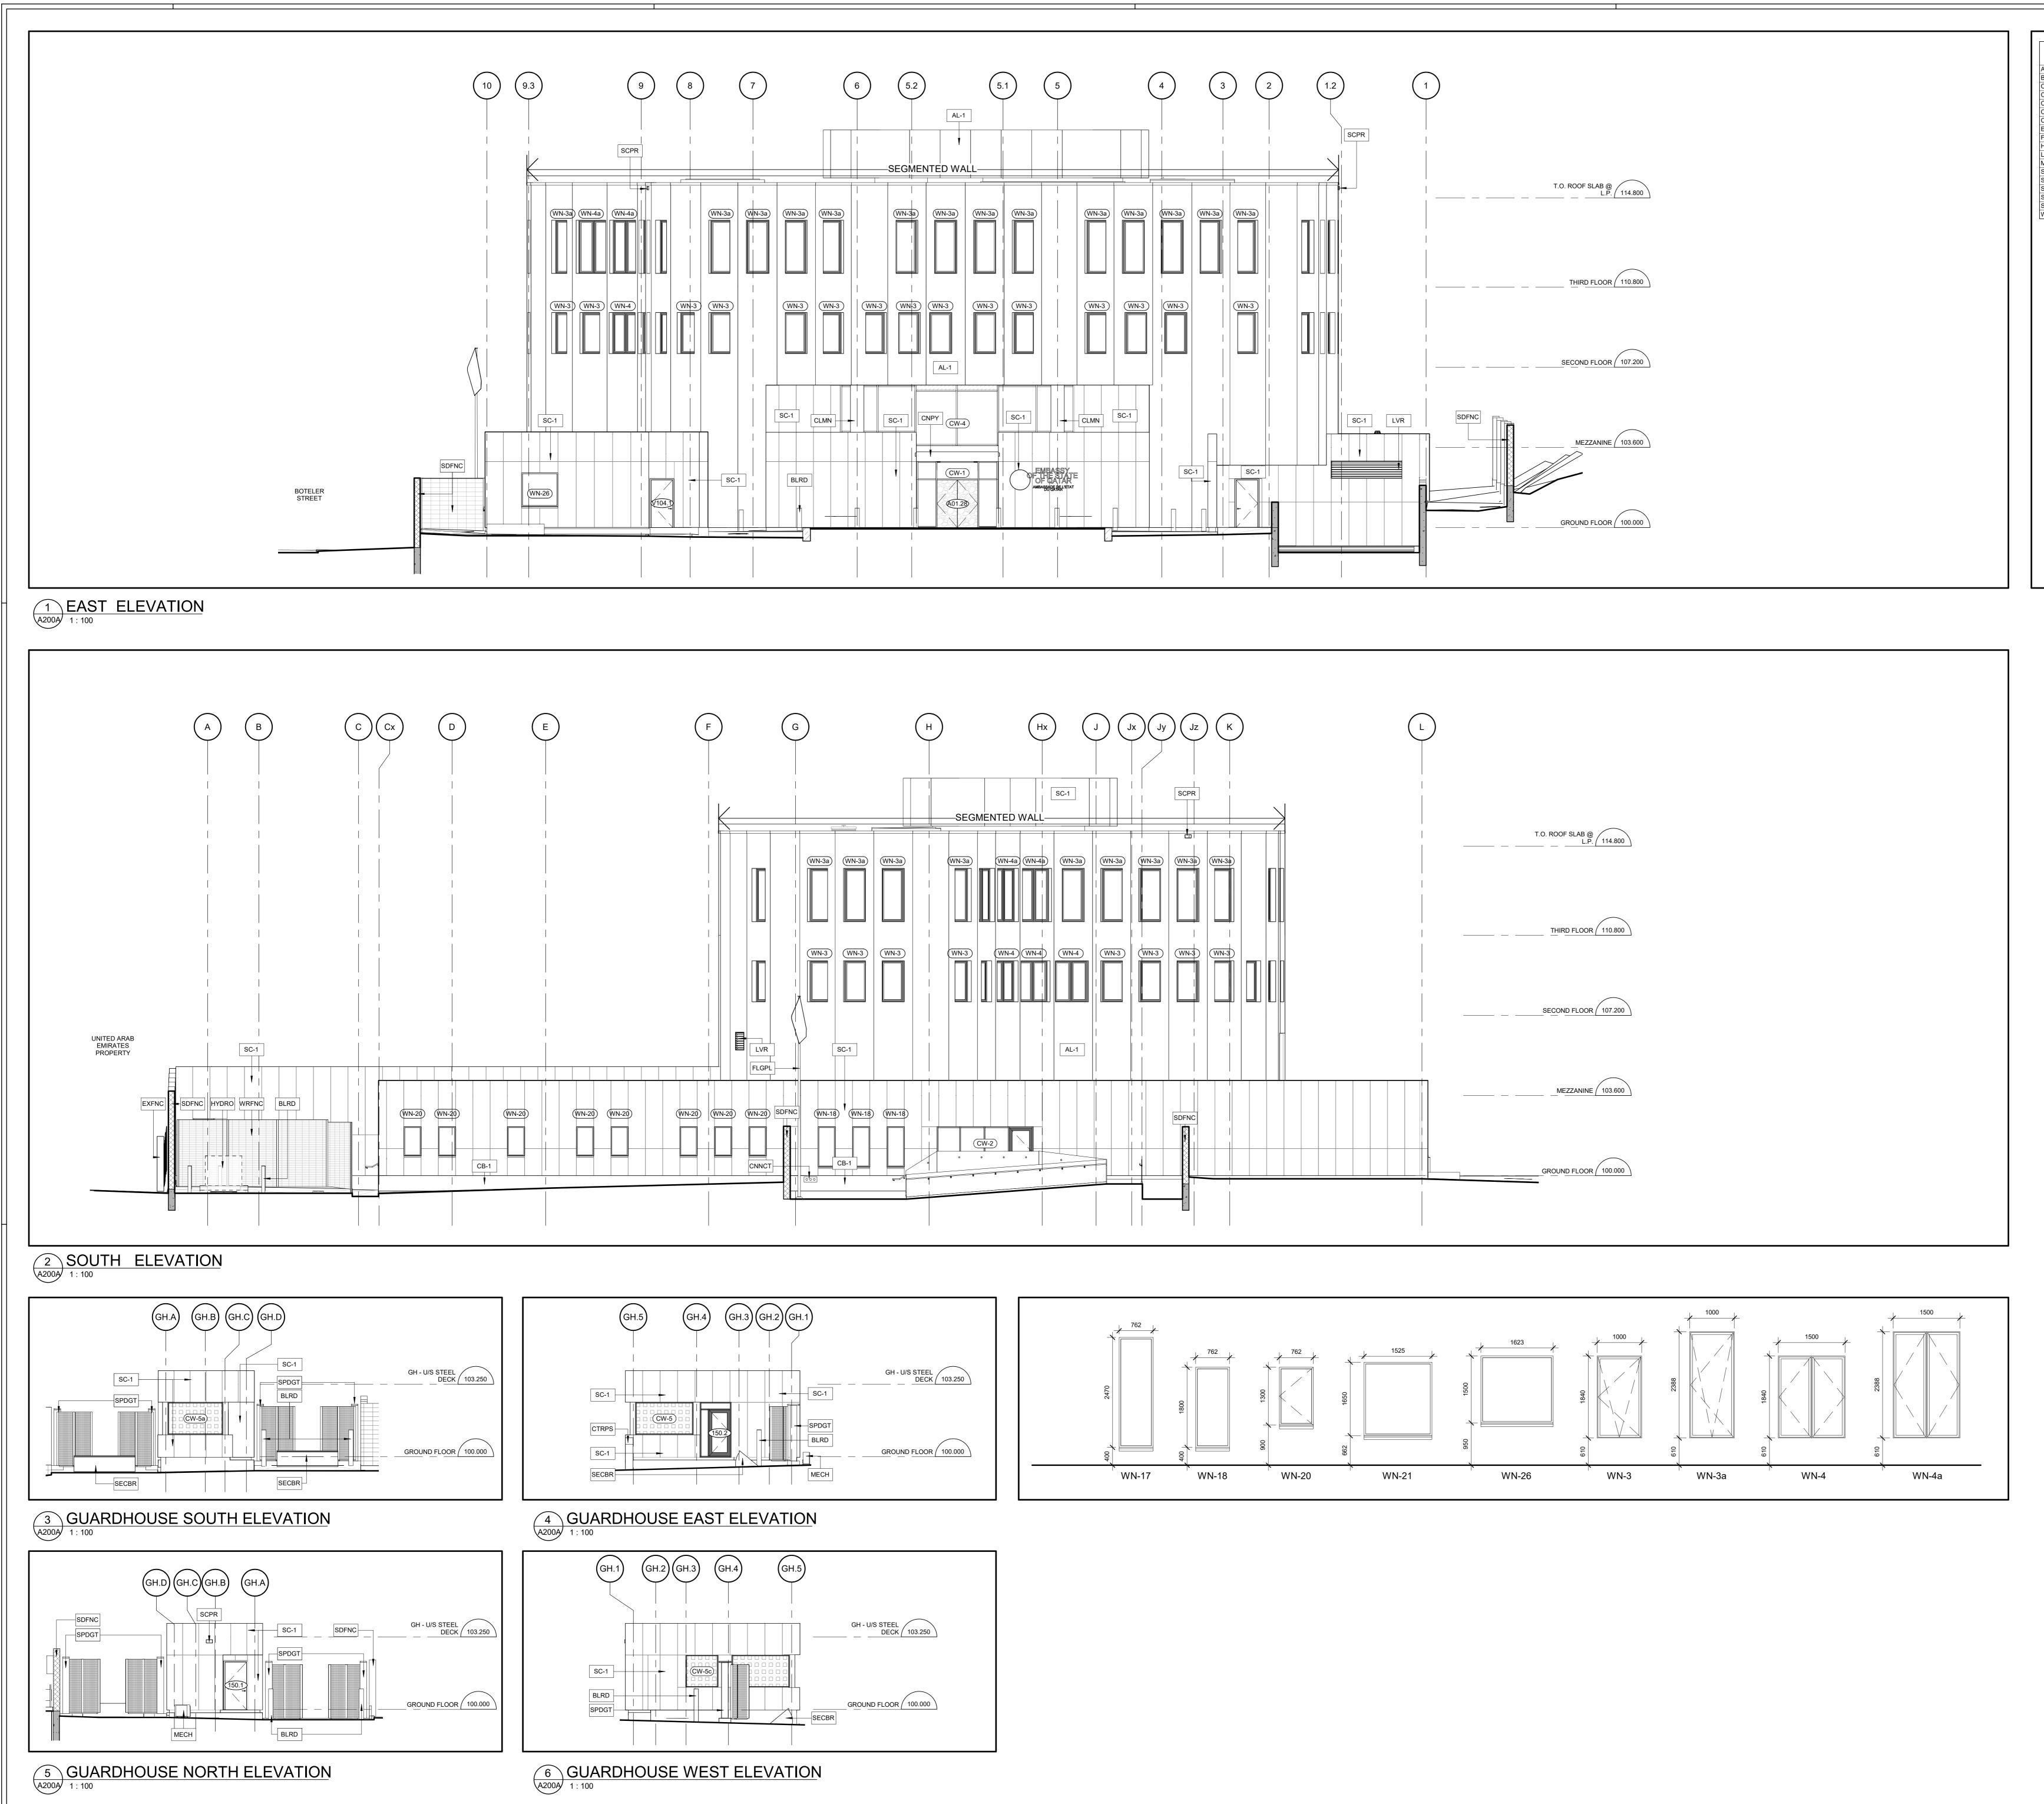

| KEYNOTE LEGEND |                                                   |  |
|----------------|---------------------------------------------------|--|
|                | ALUMINUM PLATE - TYPE 1                           |  |
| D              | STEEL BOLLARD                                     |  |
|                | CEMENT BOARD                                      |  |
| N              | STRUCTURAL COLUMN                                 |  |
| СТ             | FIRE DEPARTMENT CONNECTION                        |  |
| Y              | PROJECTING CANOPY                                 |  |
| PS             | CONTROL POST                                      |  |
| NC             | EXISTING NEIGHBOURING FENCE                       |  |
| PL             | FLAGPOLE                                          |  |
| RO             | OTTAWA HYDRO EQUIPMENT                            |  |
|                | MECHANICAL LOUVER, SEE MECHANICAL                 |  |
| ;H             | MECHANICAL UNIT, SEE MECHANICAL                   |  |
|                | SINTERED CERAMIC CLADDING                         |  |
| R              | ROOF SCUPPER                                      |  |
| NC             | 290mm ARCHITECTURAL CONCRETE BLOCK SECURITY FENCE |  |
| BR             | POP-UP SECURITY BARRIER                           |  |
| GT             | SECURITY SPEED GATE                               |  |
| NC             | METAL SECURITY WIRE FENCE                         |  |
|                |                                                   |  |
|                |                                                   |  |
|                |                                                   |  |

| KEYNOTE LEGEND |                                                   |  |  |
|----------------|---------------------------------------------------|--|--|
|                | ALUMINUM PLATE - TYPE 1                           |  |  |
|                | ALUMINUM PLATE - TYPE 2                           |  |  |
| D              | STEEL BOLLARD                                     |  |  |
|                | CEMENT BOARD                                      |  |  |
| N              | STRUCTURAL COLUMN                                 |  |  |
| СТ             | FIRE DEPARTMENT CONNECTION                        |  |  |
| Y              | PROJECTING CANOPY                                 |  |  |
|                | CAST IN PLACE CONCRETE                            |  |  |
| NC             | EXISTING NEIGHBOURING FENCE                       |  |  |
| PL             | FLAGPOLE                                          |  |  |
| RO             | OTTAWA HYDRO EQUIPMENT                            |  |  |
|                | MECHANICAL LOUVER, SEE MECHANICAL                 |  |  |
|                | SINTERED CERAMIC CLADDING                         |  |  |
| NC             | 290mm ARCHITECTURAL CONCRETE BLOCK SECURITY FENCE |  |  |
| NC             | METAL SECURITY WIRE FENCE                         |  |  |
|                |                                                   |  |  |
|                |                                                   |  |  |

| KEYNOTE LEGEND |                                                   |  |
|----------------|---------------------------------------------------|--|
| -1             | ALUMINUM PLATE - TYPE 1                           |  |
| RD             | STEEL BOLLARD                                     |  |
| MN             | STRUCTURAL COLUMN                                 |  |
| -1             | CAST IN PLACE CONCRETE                            |  |
| FNC            | EXISTING NEIGHBOURING FENCE                       |  |
| DRO            | OTTAWA HYDRO EQUIPMENT                            |  |
| R              | MECHANICAL LOUVER, SEE MECHANICAL                 |  |
| 6-1            | METAL SIDING                                      |  |
| -1             | SINTERED CERAMIC CLADDING                         |  |
| PR             | ROOF SCUPPER                                      |  |
| FNC            | 290mm ARCHITECTURAL CONCRETE BLOCK SECURITY FENCE |  |
| RFNC           | METAL SECURITY WIRE FENCE                         |  |
|                |                                                   |  |
|                |                                                   |  |

plot date/time 08-Mar-2022 11:29:39 AM

| KEYNOTE LEGEND |                                                   |  |
|----------------|---------------------------------------------------|--|
|                | REINOTE LEGEND                                    |  |
| 1              | ALUMINUM PLATE - TYPE 1                           |  |
| -2             | ALUMINUM PLATE - TYPE 2                           |  |
| .RD            | STEEL BOLLARD                                     |  |
| .MN            | STRUCTURAL COLUMN                                 |  |
| <b>P-1</b>     | CAST IN PLACE CONCRETE                            |  |
| (FNC           | EXISTING NEIGHBOURING FENCE                       |  |
| /DRO           | OTTAWA HYDRO EQUIPMENT                            |  |
| S-1            | METAL SIDING                                      |  |
| C-1            | SINTERED CERAMIC CLADDING                         |  |
| DFNC           | 290mm ARCHITECTURAL CONCRETE BLOCK SECURITY FENCE |  |
| RFNC           | METAL SECURITY WIRE FENCE                         |  |
|                |                                                   |  |
|                |                                                   |  |
|                |                                                   |  |