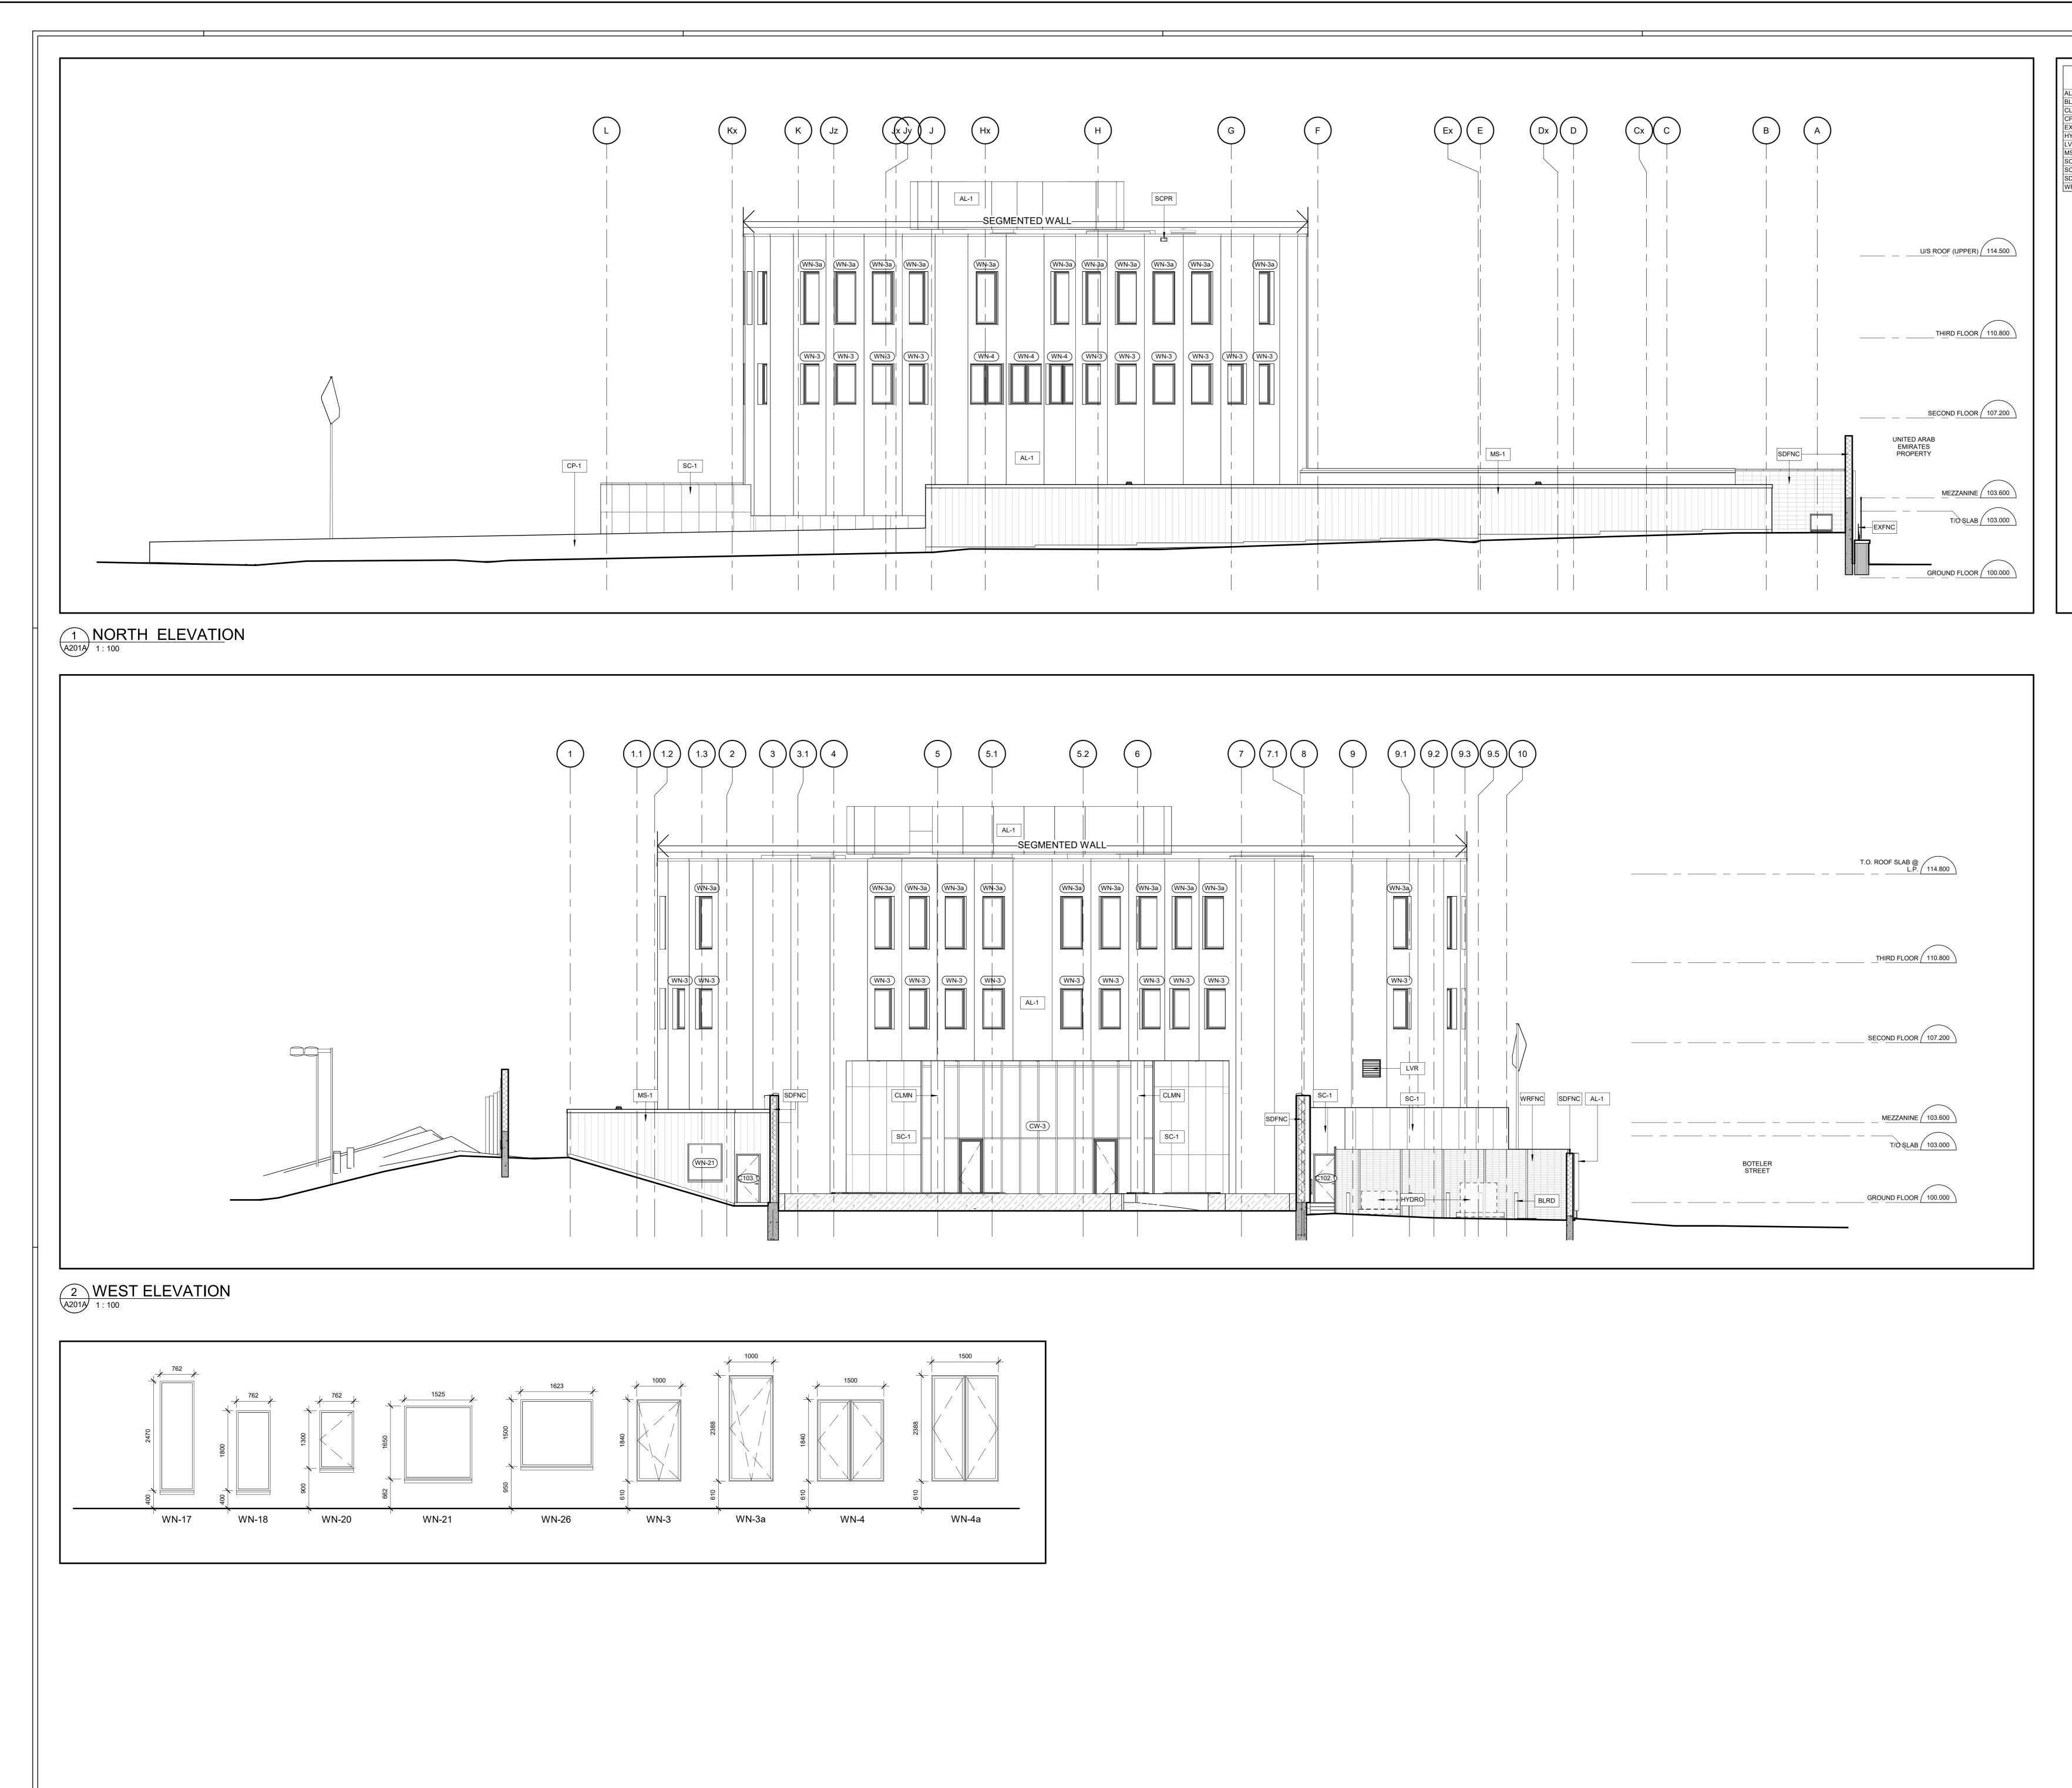

| KEYNOTE LEGEND |                                                   |  |
|----------------|---------------------------------------------------|--|
|                | ALUMINUM PLATE - TYPE 1                           |  |
| D              | STEEL BOLLARD                                     |  |
|                | CEMENT BOARD                                      |  |
| N              | STRUCTURAL COLUMN                                 |  |
| СТ             | FIRE DEPARTMENT CONNECTION                        |  |
| Y              | PROJECTING CANOPY                                 |  |
| PS             | CONTROL POST                                      |  |
| NC             | EXISTING NEIGHBOURING FENCE                       |  |
| PL             | FLAGPOLE                                          |  |
| RO             | OTTAWA HYDRO EQUIPMENT                            |  |
|                | MECHANICAL LOUVER, SEE MECHANICAL                 |  |
| ;H             | MECHANICAL UNIT, SEE MECHANICAL                   |  |
|                | SINTERED CERAMIC CLADDING                         |  |
| R              | ROOF SCUPPER                                      |  |
| NC             | 290mm ARCHITECTURAL CONCRETE BLOCK SECURITY FENCE |  |
| BR             | POP-UP SECURITY BARRIER                           |  |
| GT             | SECURITY SPEED GATE                               |  |
| NC             | METAL SECURITY WIRE FENCE                         |  |
|                |                                                   |  |
|                |                                                   |  |
|                |                                                   |  |

| KEYNOTE LEGEND |                                                   |  |  |
|----------------|---------------------------------------------------|--|--|
|                | ALUMINUM PLATE - TYPE 1                           |  |  |
|                | ALUMINUM PLATE - TYPE 2                           |  |  |
| D              | STEEL BOLLARD                                     |  |  |
|                | CEMENT BOARD                                      |  |  |
| N              | STRUCTURAL COLUMN                                 |  |  |
| СТ             | FIRE DEPARTMENT CONNECTION                        |  |  |
| Y              | PROJECTING CANOPY                                 |  |  |
|                | CAST IN PLACE CONCRETE                            |  |  |
| NC             | EXISTING NEIGHBOURING FENCE                       |  |  |
| PL             | FLAGPOLE                                          |  |  |
| RO             | OTTAWA HYDRO EQUIPMENT                            |  |  |
|                | MECHANICAL LOUVER, SEE MECHANICAL                 |  |  |
|                | SINTERED CERAMIC CLADDING                         |  |  |
| NC             | 290mm ARCHITECTURAL CONCRETE BLOCK SECURITY FENCE |  |  |
| NC             | METAL SECURITY WIRE FENCE                         |  |  |
|                |                                                   |  |  |
|                |                                                   |  |  |