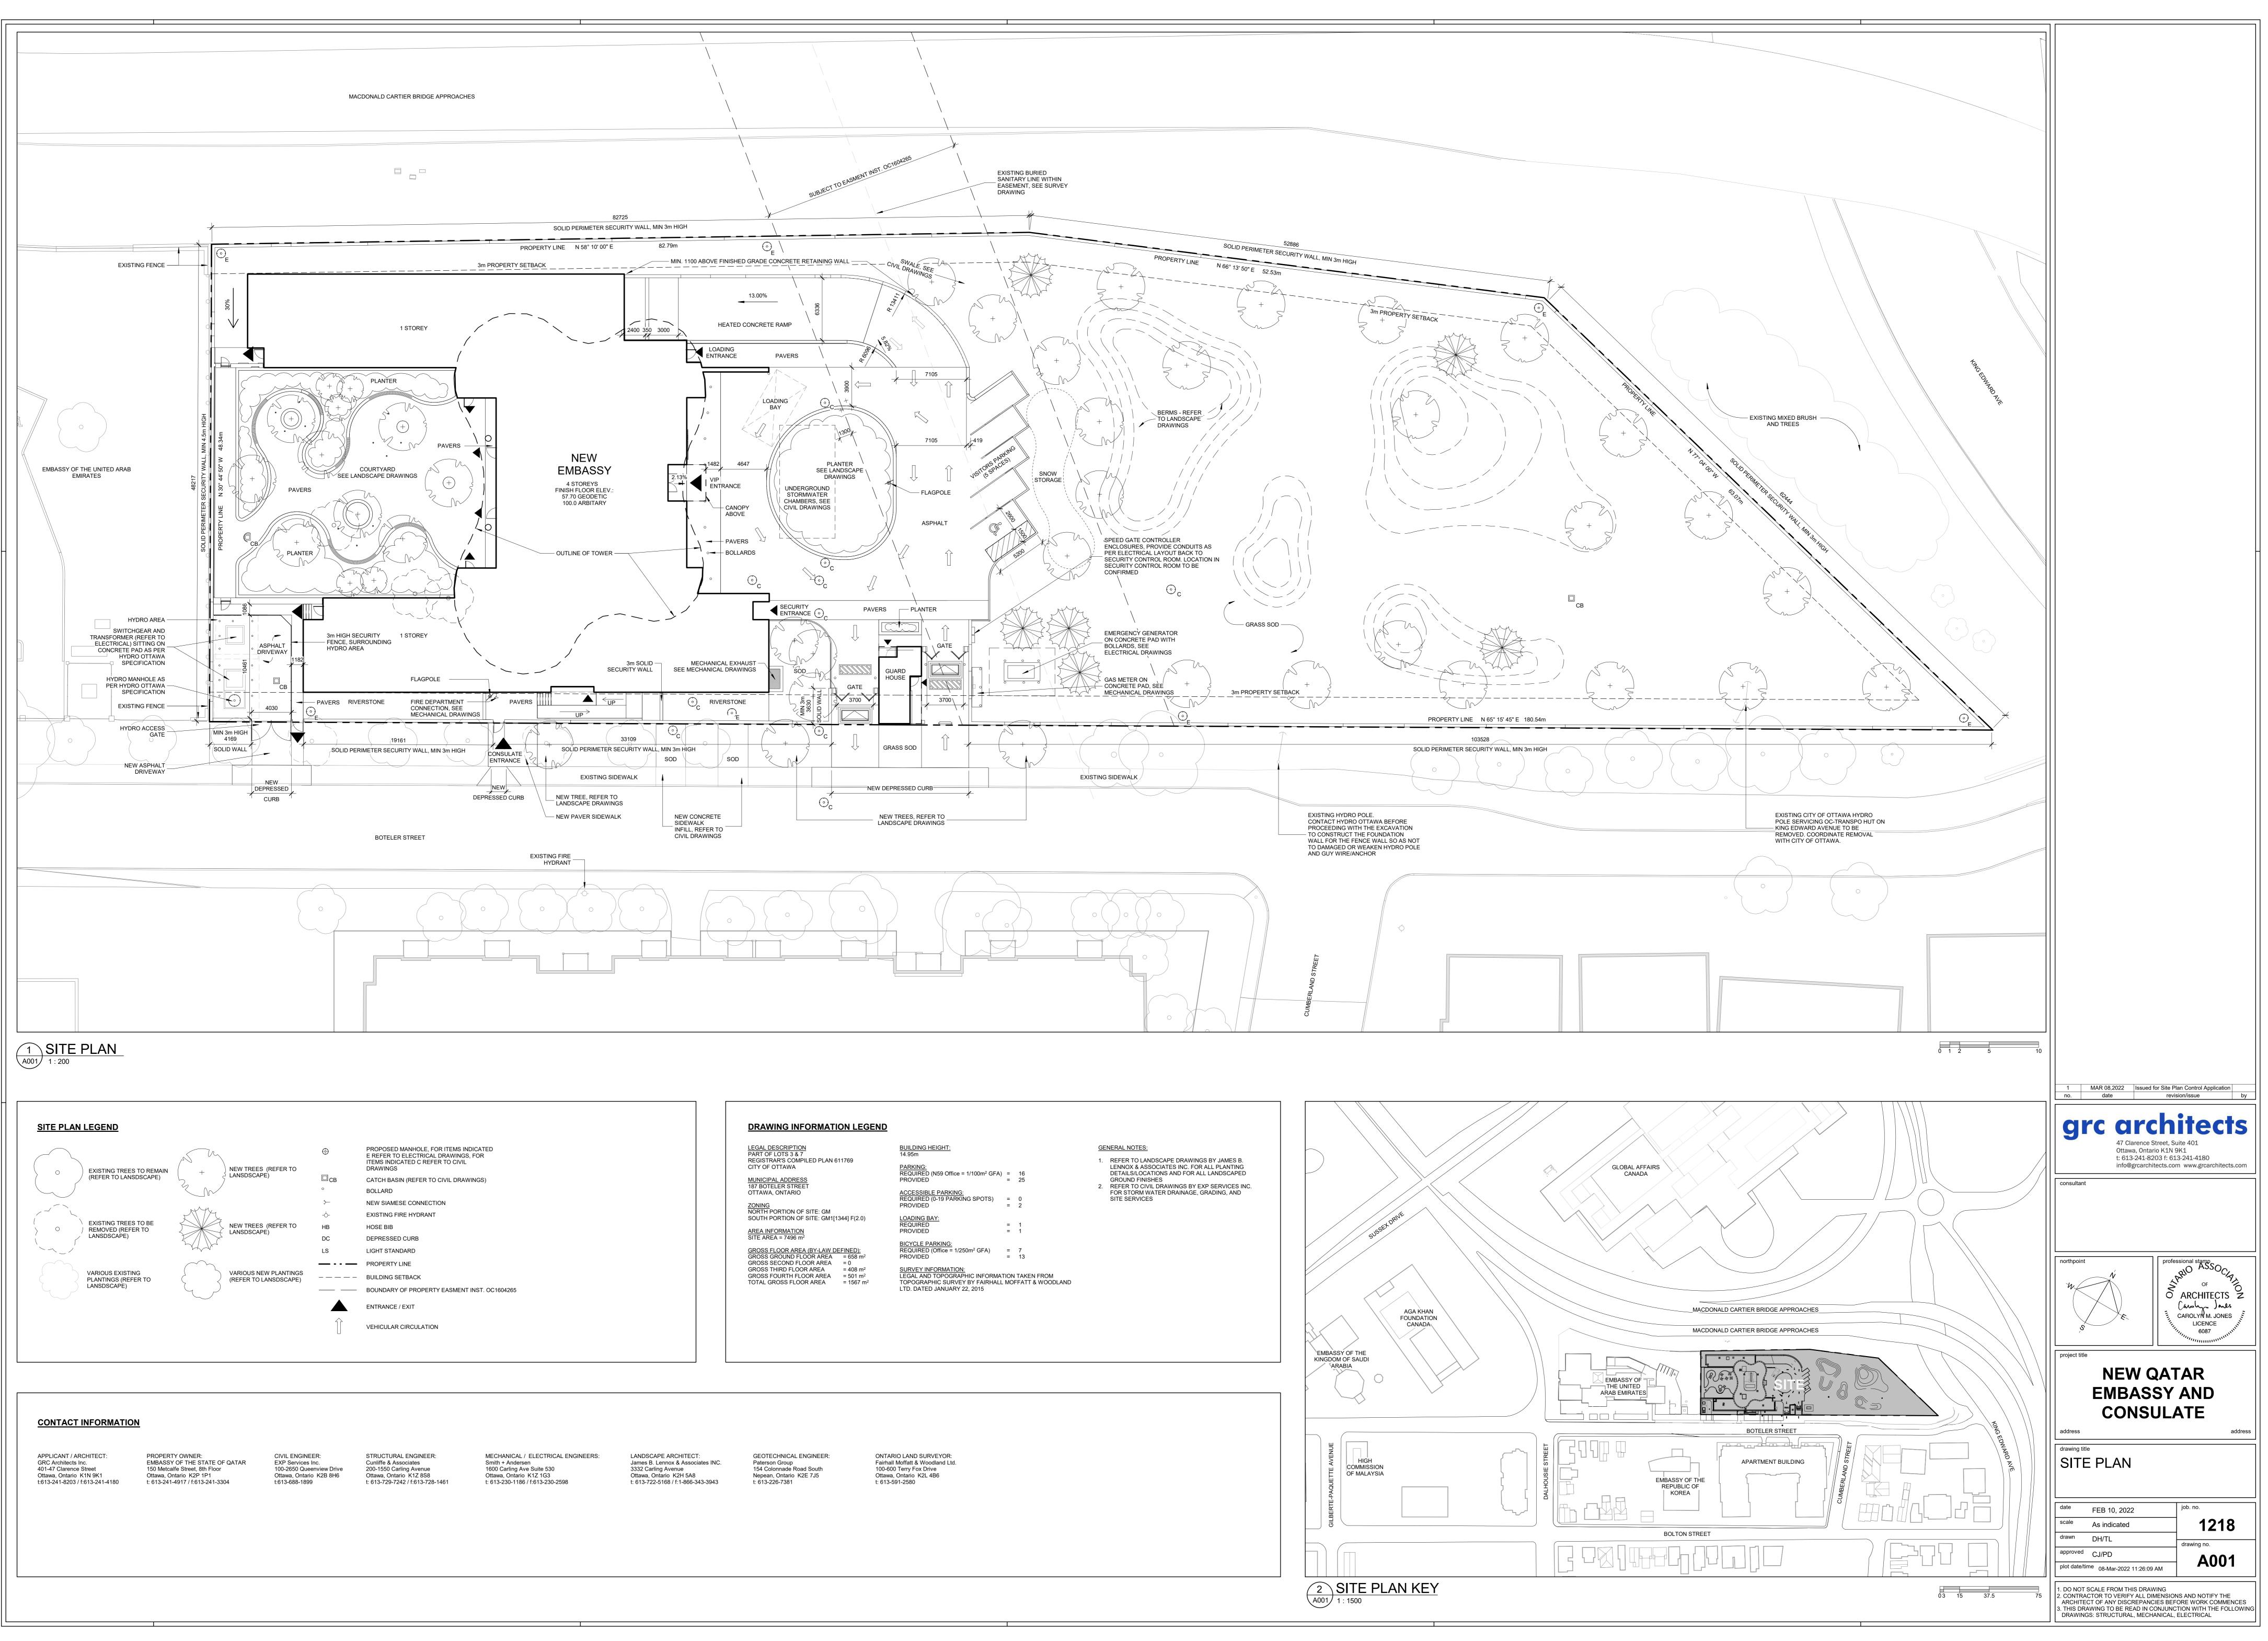

| KEYNOTE LEGEND |                                                   |  |
|----------------|---------------------------------------------------|--|
|                | ALUMINUM PLATE - TYPE 1                           |  |
| D              | STEEL BOLLARD                                     |  |
|                | CEMENT BOARD                                      |  |
| N              | STRUCTURAL COLUMN                                 |  |
| СТ             | FIRE DEPARTMENT CONNECTION                        |  |
| Y              | PROJECTING CANOPY                                 |  |
| PS             | CONTROL POST                                      |  |
| NC             | EXISTING NEIGHBOURING FENCE                       |  |
| PL             | FLAGPOLE                                          |  |
| RO             | OTTAWA HYDRO EQUIPMENT                            |  |
|                | MECHANICAL LOUVER, SEE MECHANICAL                 |  |
| ;H             | MECHANICAL UNIT, SEE MECHANICAL                   |  |
|                | SINTERED CERAMIC CLADDING                         |  |
| R              | ROOF SCUPPER                                      |  |
| NC             | 290mm ARCHITECTURAL CONCRETE BLOCK SECURITY FENCE |  |
| BR             | POP-UP SECURITY BARRIER                           |  |
| GT             | SECURITY SPEED GATE                               |  |
| NC             | METAL SECURITY WIRE FENCE                         |  |
|                |                                                   |  |
|                |                                                   |  |
|                |                                                   |  |

| KEYNOTE LEGEND |                                                   |  |  |
|----------------|---------------------------------------------------|--|--|
|                | ALUMINUM PLATE - TYPE 1                           |  |  |
|                | ALUMINUM PLATE - TYPE 2                           |  |  |
| D              | STEEL BOLLARD                                     |  |  |
|                | CEMENT BOARD                                      |  |  |
| N              | STRUCTURAL COLUMN                                 |  |  |
| СТ             | FIRE DEPARTMENT CONNECTION                        |  |  |
| Y              | PROJECTING CANOPY                                 |  |  |
|                | CAST IN PLACE CONCRETE                            |  |  |
| NC             | EXISTING NEIGHBOURING FENCE                       |  |  |
| PL             | FLAGPOLE                                          |  |  |
| RO             | OTTAWA HYDRO EQUIPMENT                            |  |  |
|                | MECHANICAL LOUVER, SEE MECHANICAL                 |  |  |
|                | SINTERED CERAMIC CLADDING                         |  |  |
| NC             | 290mm ARCHITECTURAL CONCRETE BLOCK SECURITY FENCE |  |  |
| NC             | METAL SECURITY WIRE FENCE                         |  |  |
|                |                                                   |  |  |
|                |                                                   |  |  |

| KEYNOTE LEGEND |                                                   |  |
|----------------|---------------------------------------------------|--|
| -1             | ALUMINUM PLATE - TYPE 1                           |  |
| RD             | STEEL BOLLARD                                     |  |
| MN             | STRUCTURAL COLUMN                                 |  |
| -1             | CAST IN PLACE CONCRETE                            |  |
| FNC            | EXISTING NEIGHBOURING FENCE                       |  |
| DRO            | OTTAWA HYDRO EQUIPMENT                            |  |
| R              | MECHANICAL LOUVER, SEE MECHANICAL                 |  |
| 6-1            | METAL SIDING                                      |  |
| -1             | SINTERED CERAMIC CLADDING                         |  |
| PR             | ROOF SCUPPER                                      |  |
| FNC            | 290mm ARCHITECTURAL CONCRETE BLOCK SECURITY FENCE |  |
| RFNC           | METAL SECURITY WIRE FENCE                         |  |
|                |                                                   |  |
|                |                                                   |  |

plot date/time 08-Mar-2022 11:29:39 AM

| KEYNOTE LEGEND |                                                   |  |
|----------------|---------------------------------------------------|--|
|                | REINOTE LEGEND                                    |  |
| 1              | ALUMINUM PLATE - TYPE 1                           |  |
| -2             | ALUMINUM PLATE - TYPE 2                           |  |
| .RD            | STEEL BOLLARD                                     |  |
| .MN            | STRUCTURAL COLUMN                                 |  |
| <b>P-1</b>     | CAST IN PLACE CONCRETE                            |  |
| (FNC           | EXISTING NEIGHBOURING FENCE                       |  |
| /DRO           | OTTAWA HYDRO EQUIPMENT                            |  |
| S-1            | METAL SIDING                                      |  |
| C-1            | SINTERED CERAMIC CLADDING                         |  |
| DFNC           | 290mm ARCHITECTURAL CONCRETE BLOCK SECURITY FENCE |  |
| RFNC           | METAL SECURITY WIRE FENCE                         |  |
|                |                                                   |  |
|                |                                                   |  |
|                |                                                   |  |