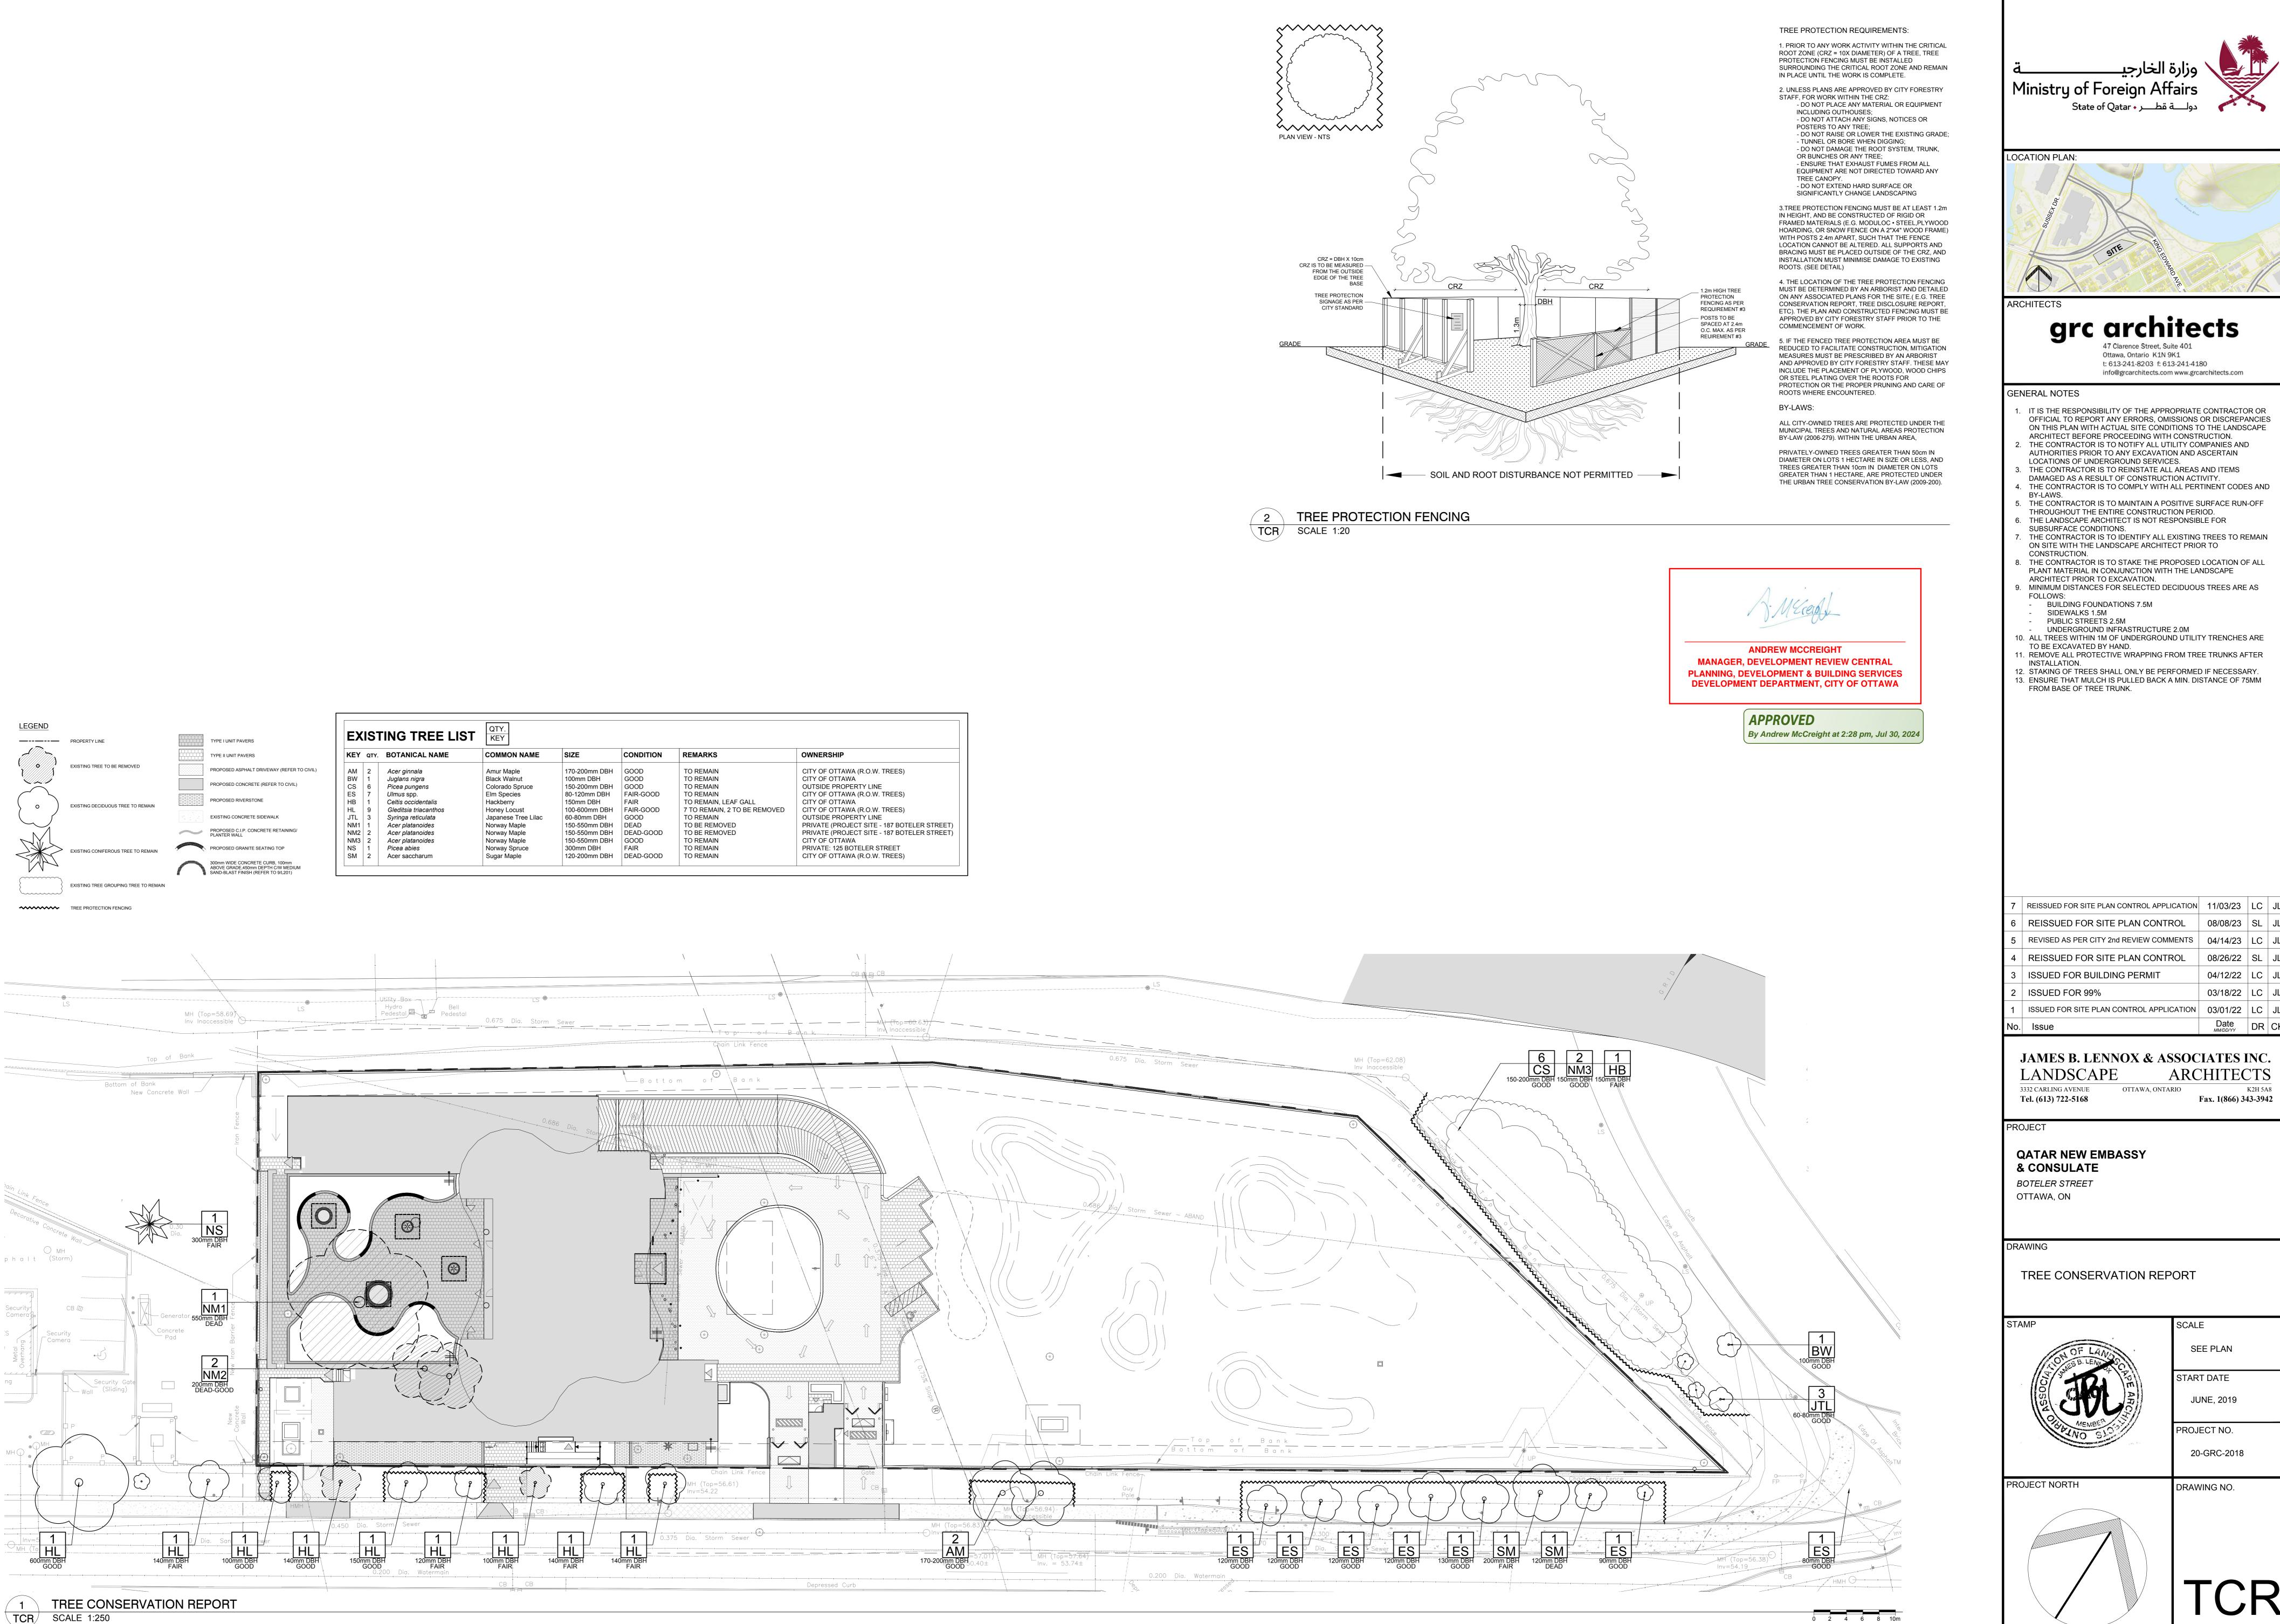

## GENERAL NOTES

- I. IT IS THE RESPONSIBILITY OF THE APPROPRIATE CONTRACTOR OR OFFICIAL TO REPORT ANY ERRORS, OMISSIONS OR DISCREPANCIES
- ON THIS PLAN WITH ACTUAL SITE CONDITIONS TO THE LANDSCAPE ARCHITECT BEFORE PROCEEDING WITH CONSTRUCTION. . THE CONTRACTOR IS TO NOTIFY ALL UTILITY COMPANIES AND AUTHORITIES PRIOR TO ANY EXCAVATION AND ASCERTAIN
- LOCATIONS OF UNDERGROUND SERVICES. . THE CONTRACTOR IS TO REINSTATE ALL AREAS AND ITEMS DAMAGED AS A RESULT OF CONSTRUCTION ACTIVITY.
- . THE CONTRACTOR IS TO COMPLY WITH ALL PERTINENT CODES AND BY-LAWS.
- 5. THE CONTRACTOR IS TO MAINTAIN A POSITIVE SURFACE RUN-OFF THROUGHOUT THE ENTIRE CONSTRUCTION PERIOD. 6. THE LANDSCAPE ARCHITECT IS NOT RESPONSIBLE FOR
- SUBSURFACE CONDITIONS. . THE CONTRACTOR IS TO IDENTIFY ALL EXISTING TREES TO REMAIN ON SITE WITH THE LANDSCAPE ARCHITECT PRIOR TO
- CONSTRUCTION. 8. THE CONTRACTOR IS TO STAKE THE PROPOSED LOCATION OF ALL PLANT MATERIAL IN CONJUNCTION WITH THE LANDSCAPE
- ARCHITECT PRIOR TO EXCAVATION. 9. MINIMUM DISTANCES FOR SELECTED DECIDUOUS TREES ARE AS FOLLOWS: **BUILDING FOUNDATIONS 7.5M**
- SIDEWALKS 1.5M PUBLIC STREETS 2.5M UNDERGROUND INFRASTRUCTURE 2.0M 10. ALL TREES WITHIN 1M OF UNDERGROUND UTILITY TRENCHES ARE
- TO BE EXCAVATED BY HAND. 1. REMOVE ALL PROTECTIVE WRAPPING FROM TREE TRUNKS AFTER INSTALLATION.
- 12. STAKING OF TREES SHALL ONLY BE PERFORMED IF NECESSARY. 13. ENSURE THAT MULCH IS PULLED BACK A MIN. DISTANCE OF 75MM FROM BASE OF TREE TRUNK.