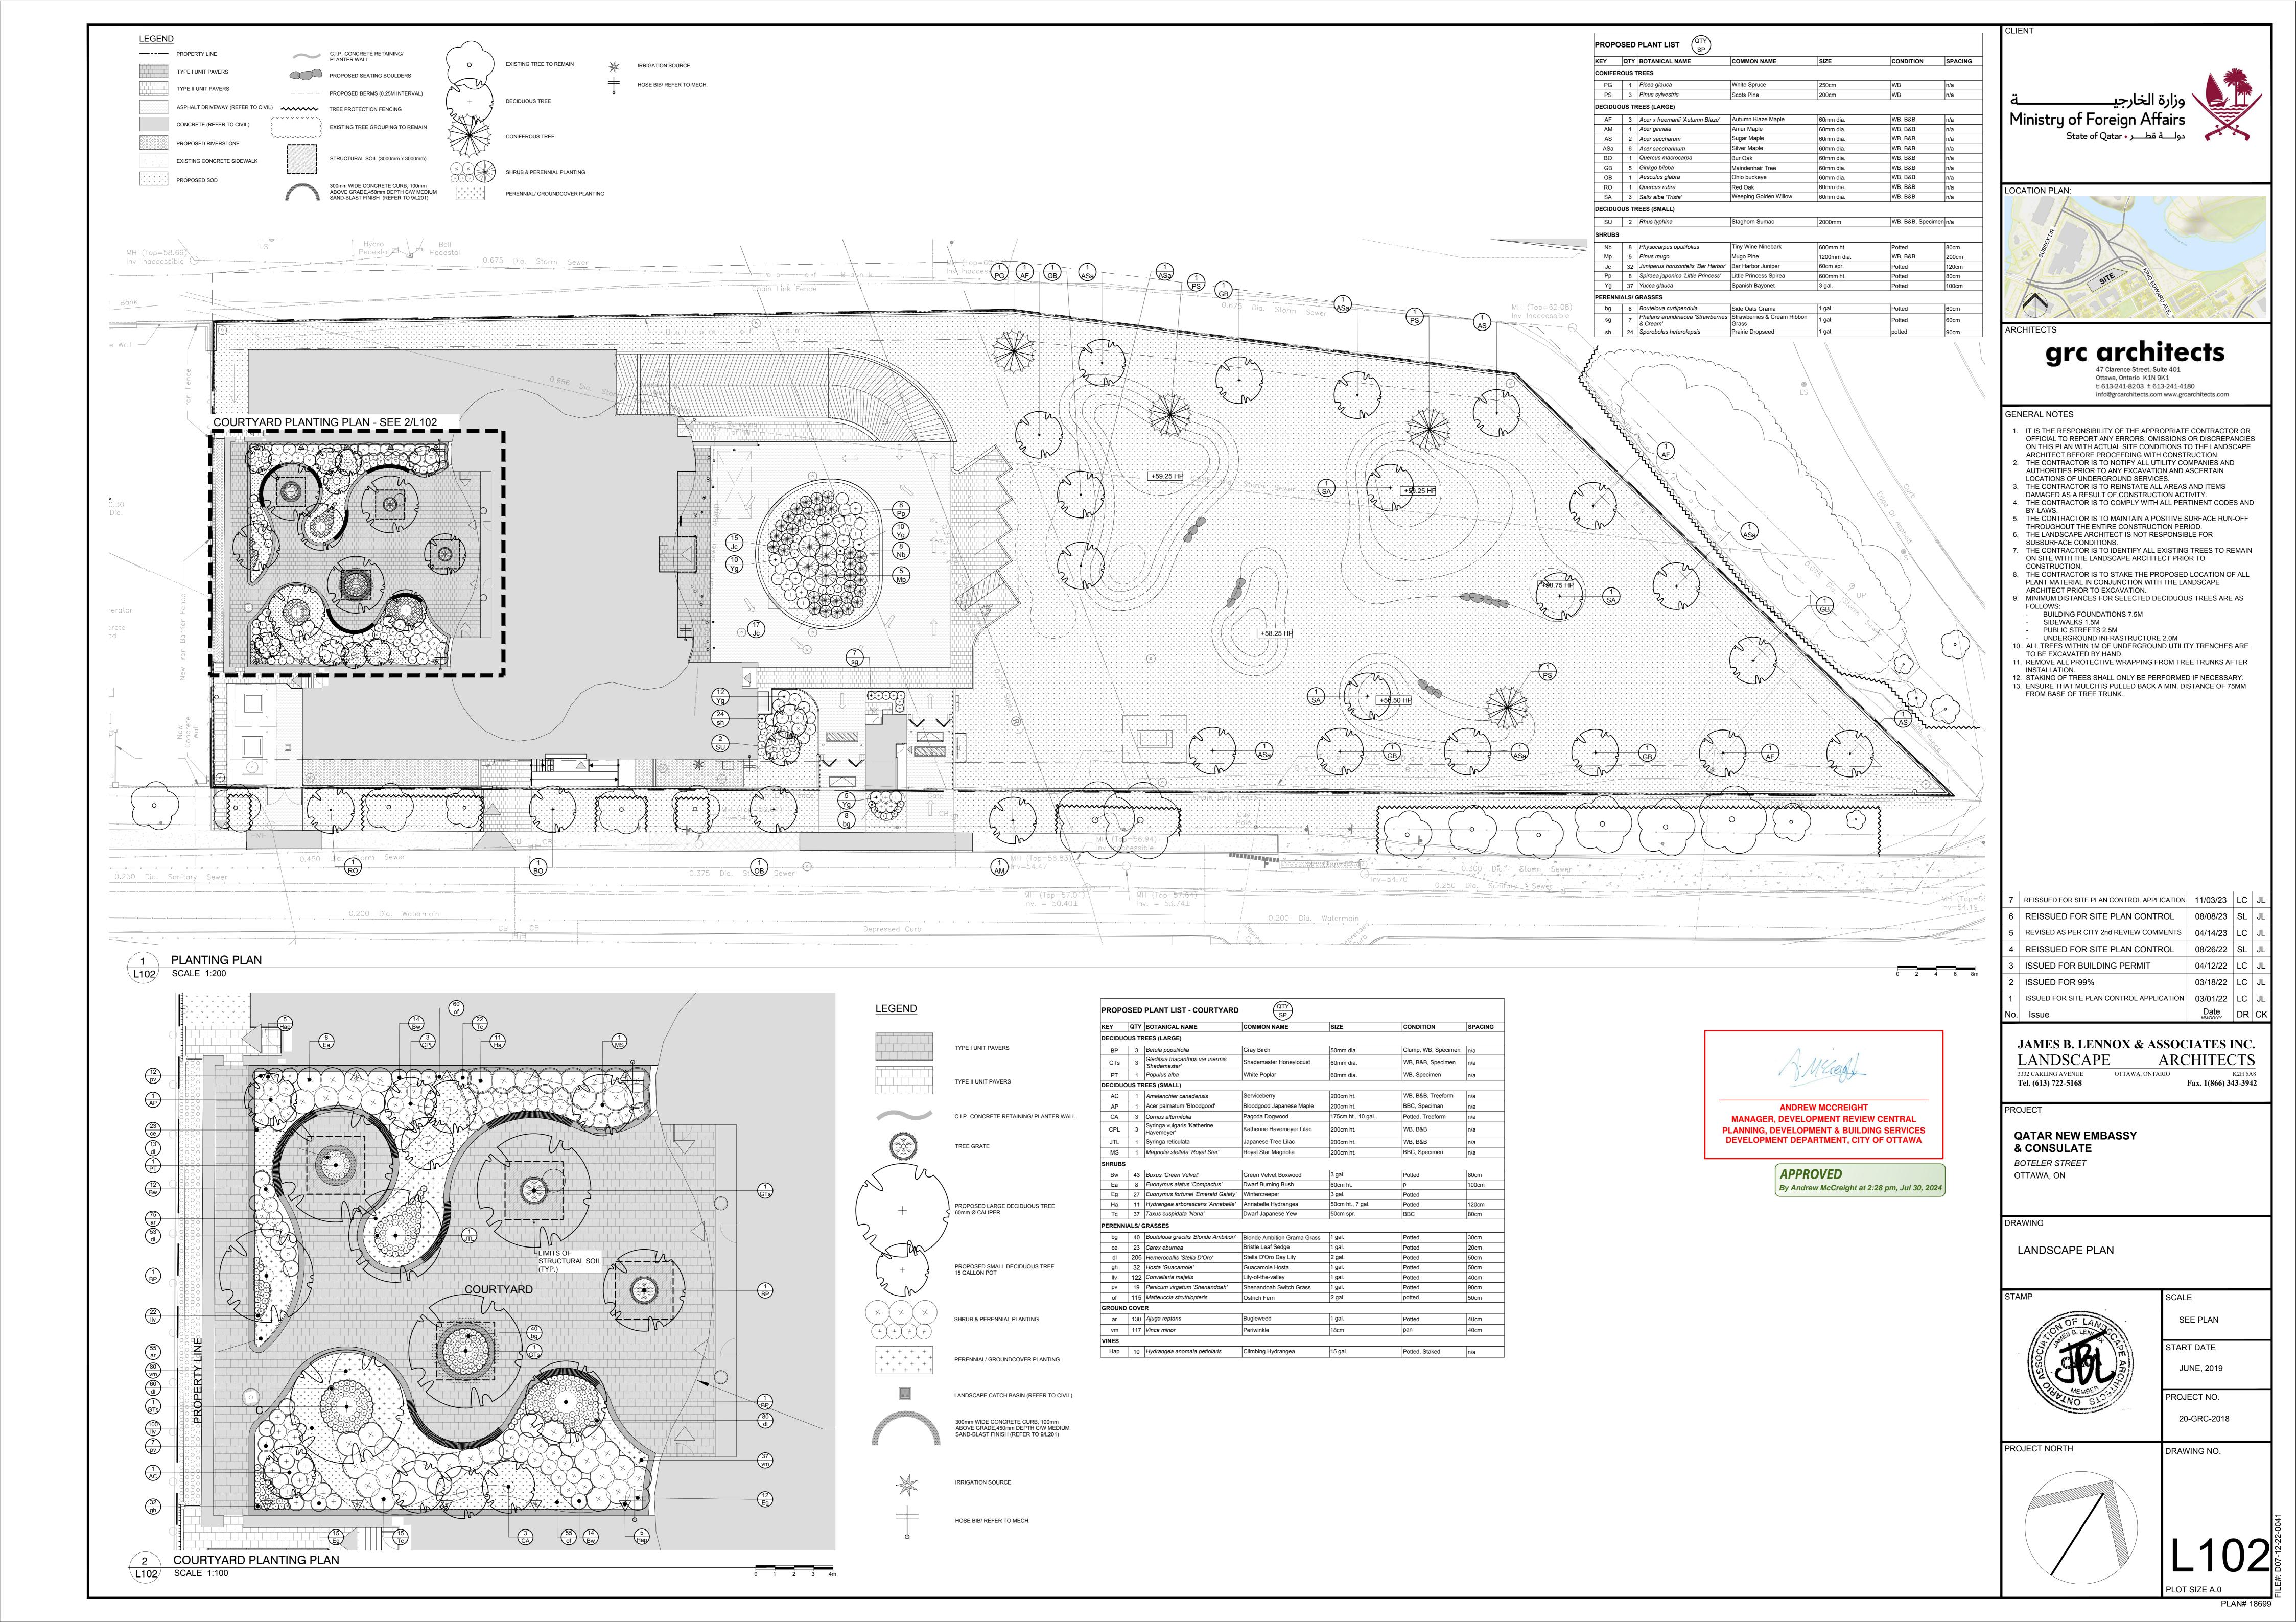

## GENERAL NOTES

- I. IT IS THE RESPONSIBILITY OF THE APPROPRIATE CONTRACTOR OR OFFICIAL TO REPORT ANY ERRORS, OMISSIONS OR DISCREPANCIES
- ON THIS PLAN WITH ACTUAL SITE CONDITIONS TO THE LANDSCAPE ARCHITECT BEFORE PROCEEDING WITH CONSTRUCTION. . THE CONTRACTOR IS TO NOTIFY ALL UTILITY COMPANIES AND AUTHORITIES PRIOR TO ANY EXCAVATION AND ASCERTAIN
- LOCATIONS OF UNDERGROUND SERVICES. . THE CONTRACTOR IS TO REINSTATE ALL AREAS AND ITEMS DAMAGED AS A RESULT OF CONSTRUCTION ACTIVITY.
- . THE CONTRACTOR IS TO COMPLY WITH ALL PERTINENT CODES AND BY-LAWS.
- 5. THE CONTRACTOR IS TO MAINTAIN A POSITIVE SURFACE RUN-OFF THROUGHOUT THE ENTIRE CONSTRUCTION PERIOD. 6. THE LANDSCAPE ARCHITECT IS NOT RESPONSIBLE FOR
- SUBSURFACE CONDITIONS. . THE CONTRACTOR IS TO IDENTIFY ALL EXISTING TREES TO REMAIN ON SITE WITH THE LANDSCAPE ARCHITECT PRIOR TO
- CONSTRUCTION. 8. THE CONTRACTOR IS TO STAKE THE PROPOSED LOCATION OF ALL PLANT MATERIAL IN CONJUNCTION WITH THE LANDSCAPE
- ARCHITECT PRIOR TO EXCAVATION. 9. MINIMUM DISTANCES FOR SELECTED DECIDUOUS TREES ARE AS FOLLOWS: **BUILDING FOUNDATIONS 7.5M**
- SIDEWALKS 1.5M PUBLIC STREETS 2.5M UNDERGROUND INFRASTRUCTURE 2.0M 10. ALL TREES WITHIN 1M OF UNDERGROUND UTILITY TRENCHES ARE
- TO BE EXCAVATED BY HAND. 1. REMOVE ALL PROTECTIVE WRAPPING FROM TREE TRUNKS AFTER INSTALLATION.
- 12. STAKING OF TREES SHALL ONLY BE PERFORMED IF NECESSARY. 13. ENSURE THAT MULCH IS PULLED BACK A MIN. DISTANCE OF 75MM FROM BASE OF TREE TRUNK.