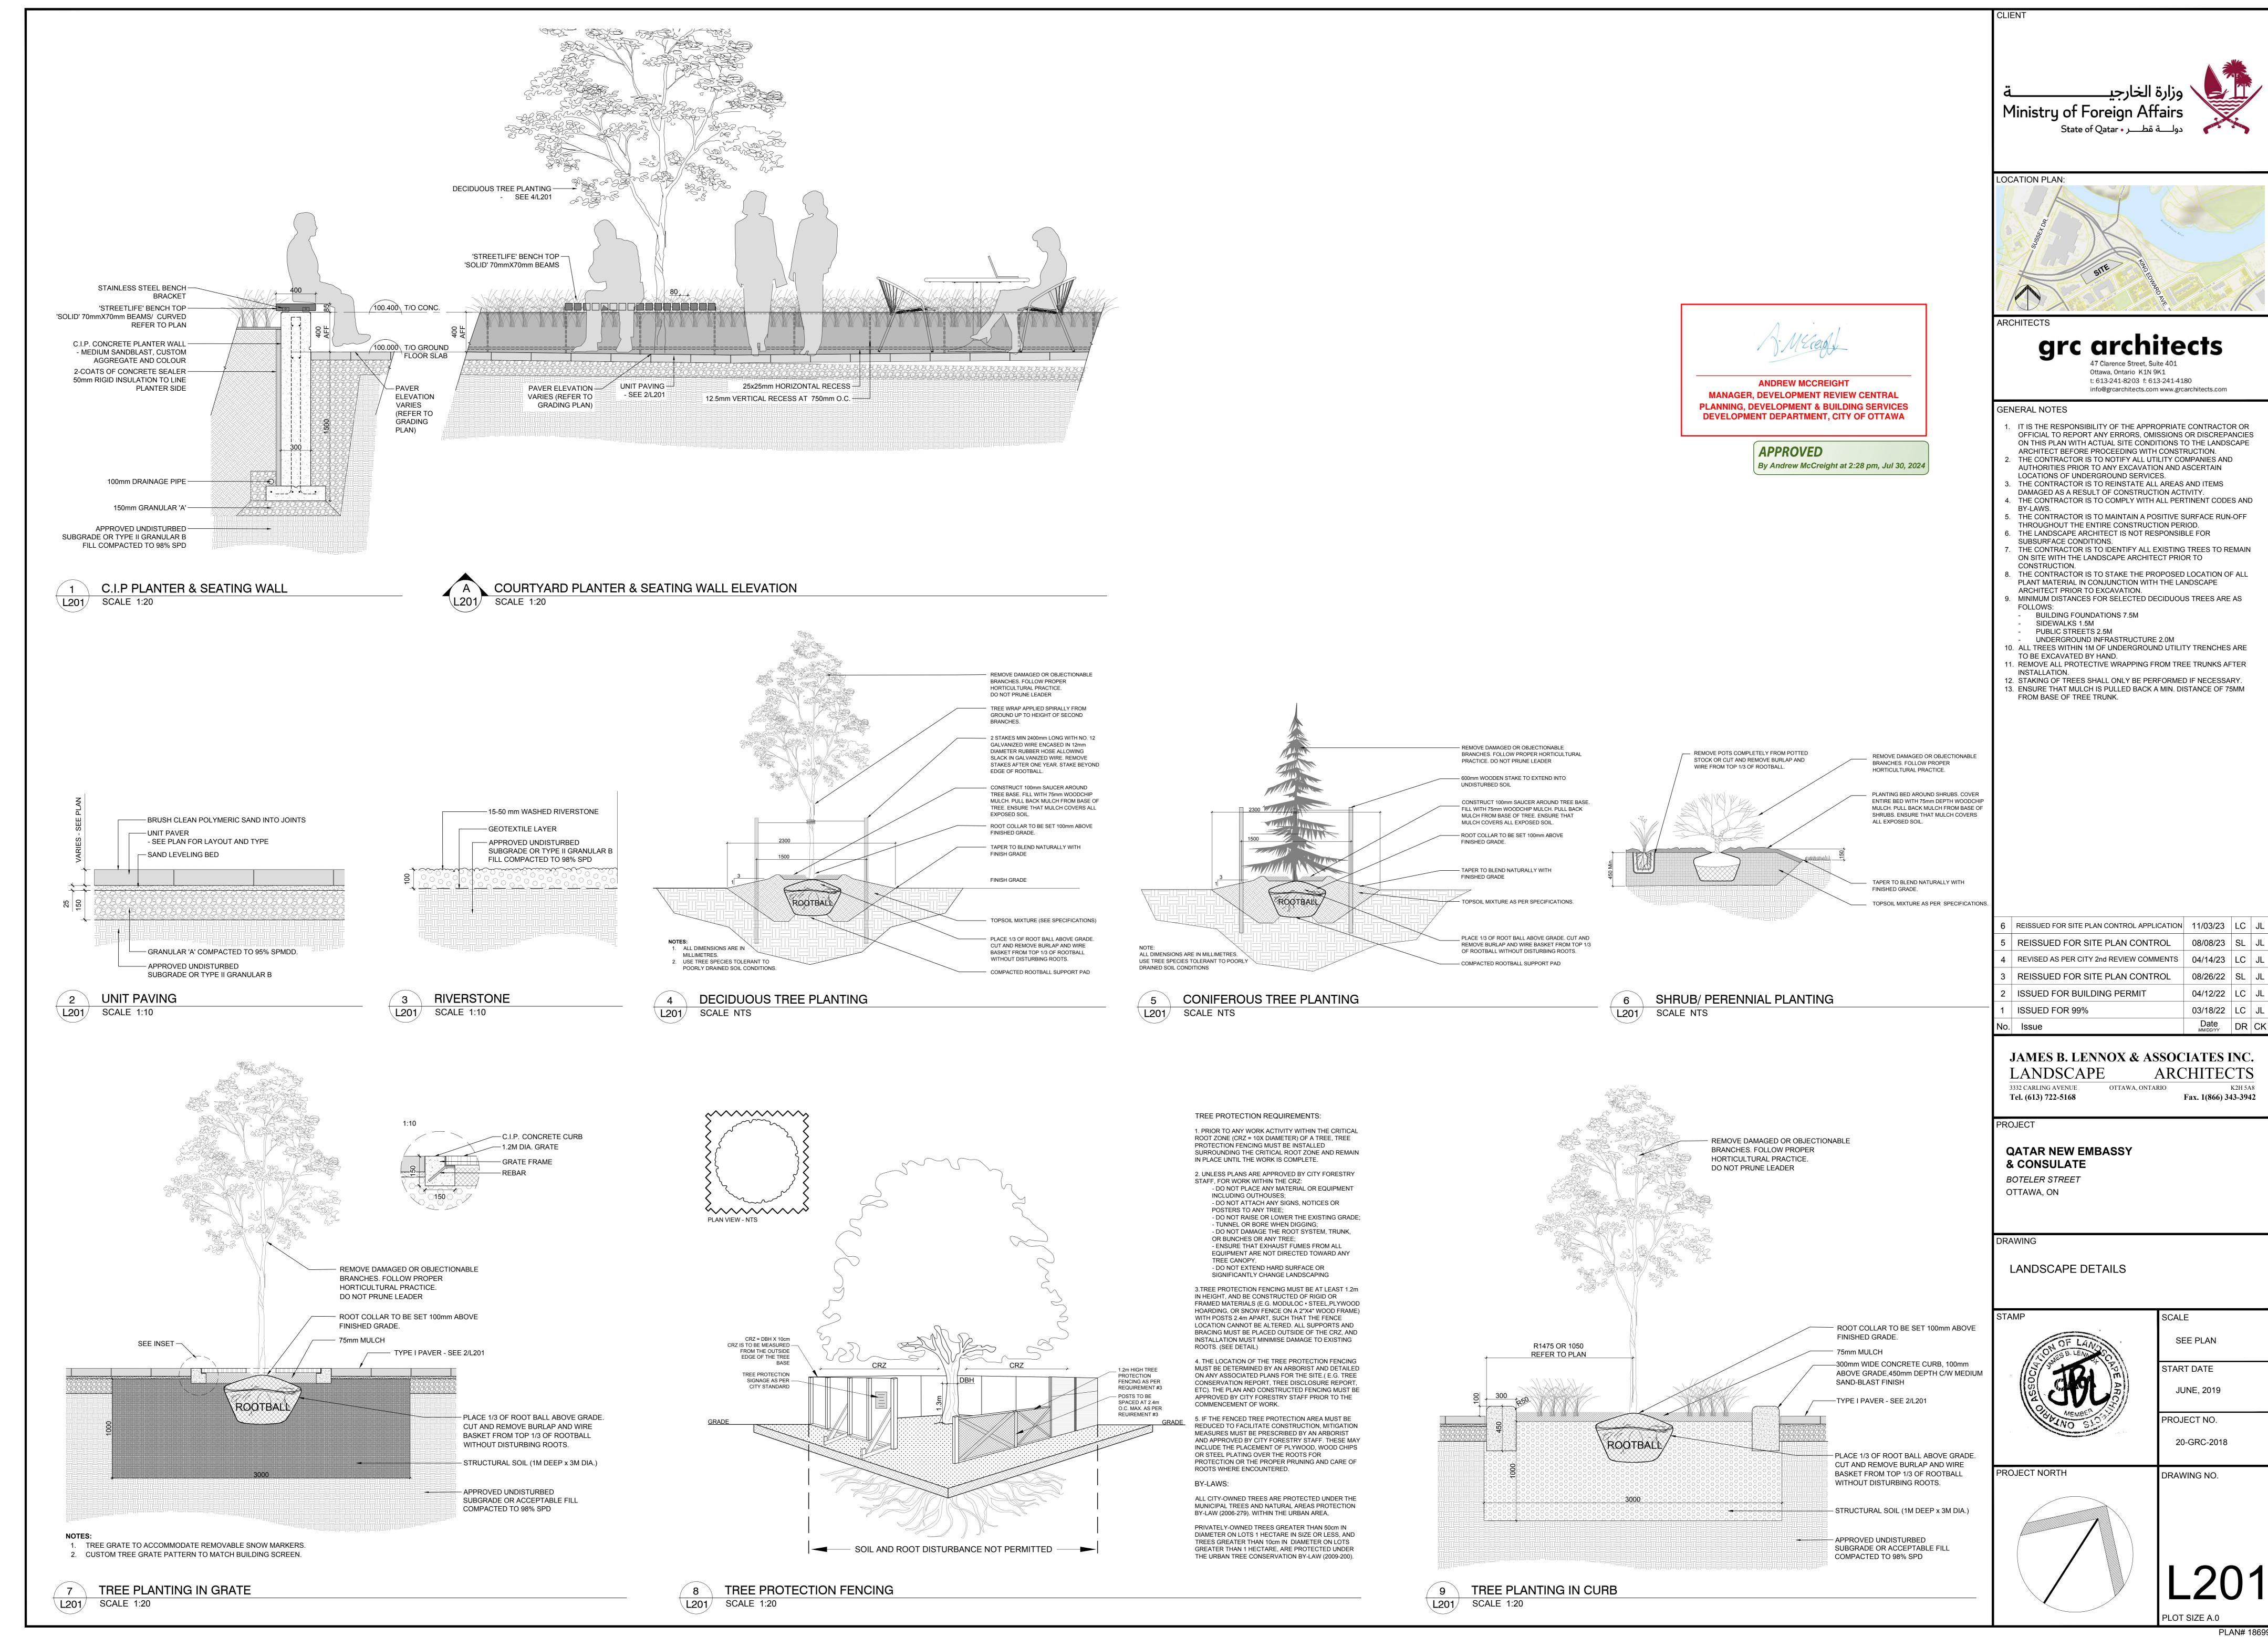

## GENERAL NOTES

- I. IT IS THE RESPONSIBILITY OF THE APPROPRIATE CONTRACTOR OR OFFICIAL TO REPORT ANY ERRORS, OMISSIONS OR DISCREPANCIES
- ON THIS PLAN WITH ACTUAL SITE CONDITIONS TO THE LANDSCAPE ARCHITECT BEFORE PROCEEDING WITH CONSTRUCTION. . THE CONTRACTOR IS TO NOTIFY ALL UTILITY COMPANIES AND AUTHORITIES PRIOR TO ANY EXCAVATION AND ASCERTAIN
- LOCATIONS OF UNDERGROUND SERVICES. . THE CONTRACTOR IS TO REINSTATE ALL AREAS AND ITEMS DAMAGED AS A RESULT OF CONSTRUCTION ACTIVITY.
- . THE CONTRACTOR IS TO COMPLY WITH ALL PERTINENT CODES AND BY-LAWS.
- 5. THE CONTRACTOR IS TO MAINTAIN A POSITIVE SURFACE RUN-OFF THROUGHOUT THE ENTIRE CONSTRUCTION PERIOD. 6. THE LANDSCAPE ARCHITECT IS NOT RESPONSIBLE FOR
- SUBSURFACE CONDITIONS. . THE CONTRACTOR IS TO IDENTIFY ALL EXISTING TREES TO REMAIN ON SITE WITH THE LANDSCAPE ARCHITECT PRIOR TO
- CONSTRUCTION. 8. THE CONTRACTOR IS TO STAKE THE PROPOSED LOCATION OF ALL PLANT MATERIAL IN CONJUNCTION WITH THE LANDSCAPE
- ARCHITECT PRIOR TO EXCAVATION. 9. MINIMUM DISTANCES FOR SELECTED DECIDUOUS TREES ARE AS FOLLOWS: **BUILDING FOUNDATIONS 7.5M**
- SIDEWALKS 1.5M PUBLIC STREETS 2.5M UNDERGROUND INFRASTRUCTURE 2.0M 10. ALL TREES WITHIN 1M OF UNDERGROUND UTILITY TRENCHES ARE
- TO BE EXCAVATED BY HAND. 1. REMOVE ALL PROTECTIVE WRAPPING FROM TREE TRUNKS AFTER INSTALLATION.
- 12. STAKING OF TREES SHALL ONLY BE PERFORMED IF NECESSARY. 13. ENSURE THAT MULCH IS PULLED BACK A MIN. DISTANCE OF 75MM FROM BASE OF TREE TRUNK.