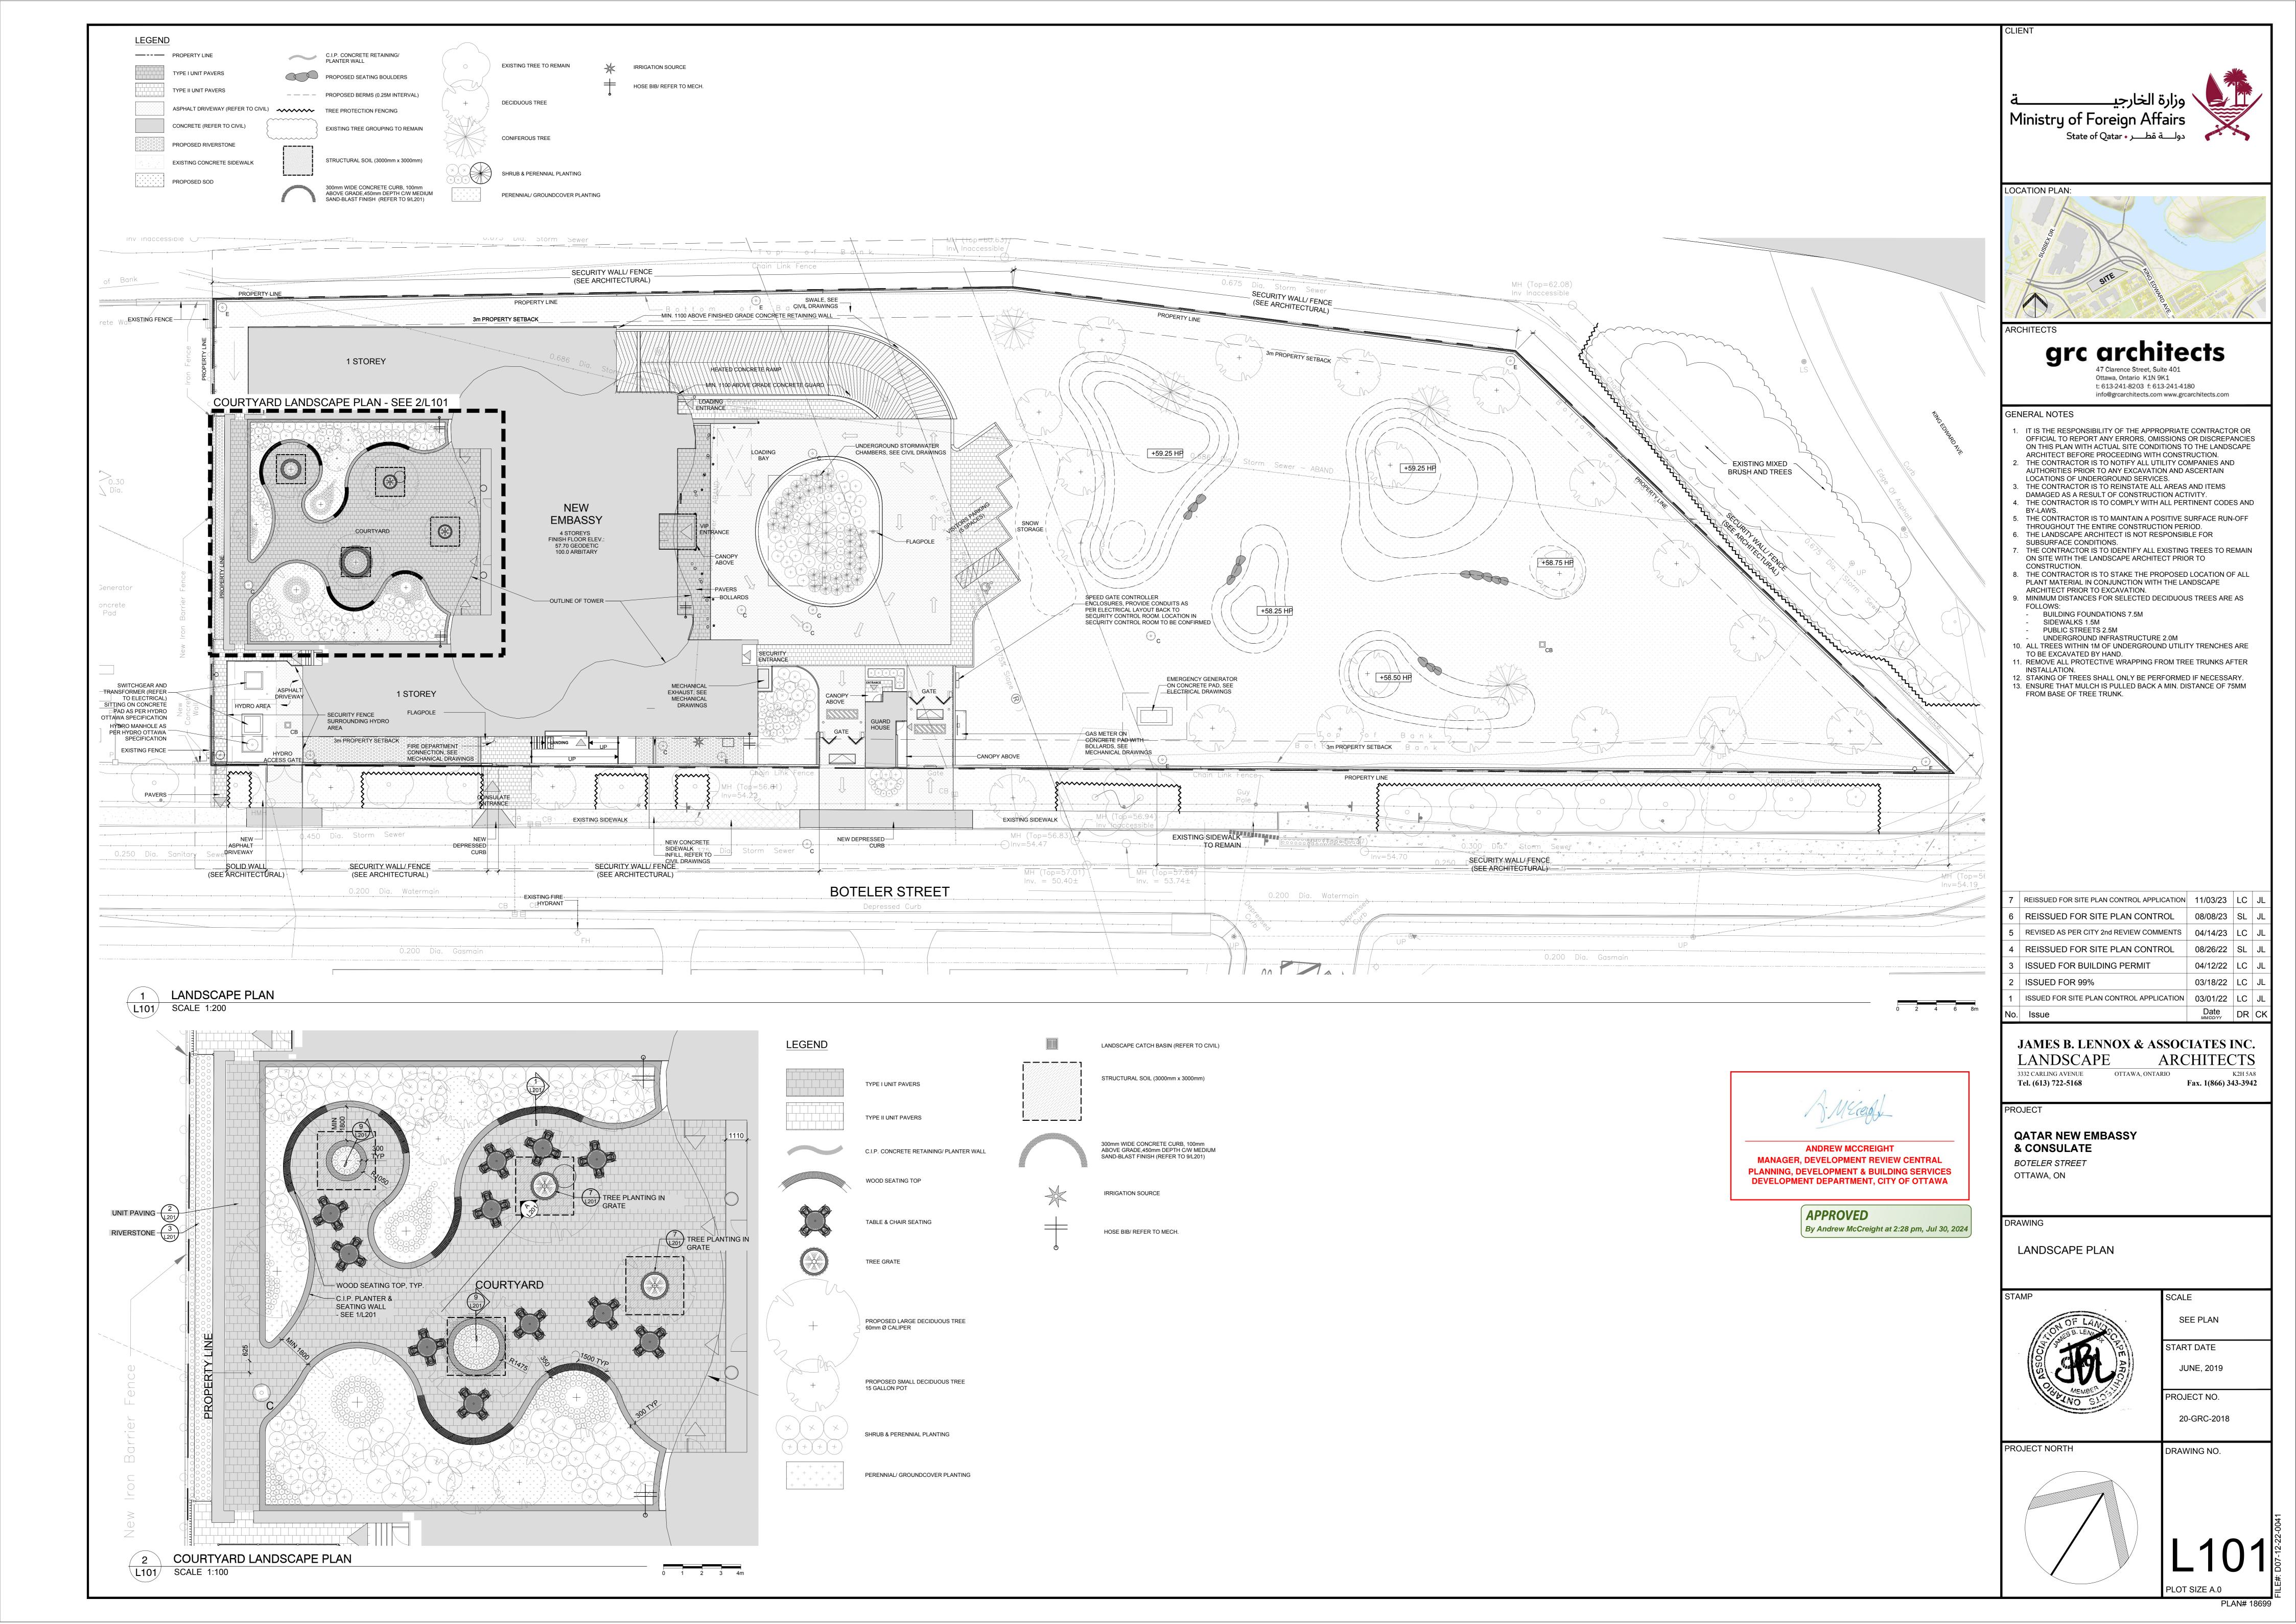

## GENERAL NOTES

- I. IT IS THE RESPONSIBILITY OF THE APPROPRIATE CONTRACTOR OR OFFICIAL TO REPORT ANY ERRORS, OMISSIONS OR DISCREPANCIES
- ON THIS PLAN WITH ACTUAL SITE CONDITIONS TO THE LANDSCAPE ARCHITECT BEFORE PROCEEDING WITH CONSTRUCTION. . THE CONTRACTOR IS TO NOTIFY ALL UTILITY COMPANIES AND AUTHORITIES PRIOR TO ANY EXCAVATION AND ASCERTAIN
- LOCATIONS OF UNDERGROUND SERVICES. . THE CONTRACTOR IS TO REINSTATE ALL AREAS AND ITEMS DAMAGED AS A RESULT OF CONSTRUCTION ACTIVITY.
- . THE CONTRACTOR IS TO COMPLY WITH ALL PERTINENT CODES AND BY-LAWS.
- 5. THE CONTRACTOR IS TO MAINTAIN A POSITIVE SURFACE RUN-OFF THROUGHOUT THE ENTIRE CONSTRUCTION PERIOD. 6. THE LANDSCAPE ARCHITECT IS NOT RESPONSIBLE FOR
- SUBSURFACE CONDITIONS. . THE CONTRACTOR IS TO IDENTIFY ALL EXISTING TREES TO REMAIN ON SITE WITH THE LANDSCAPE ARCHITECT PRIOR TO
- CONSTRUCTION. 8. THE CONTRACTOR IS TO STAKE THE PROPOSED LOCATION OF ALL PLANT MATERIAL IN CONJUNCTION WITH THE LANDSCAPE
- ARCHITECT PRIOR TO EXCAVATION. 9. MINIMUM DISTANCES FOR SELECTED DECIDUOUS TREES ARE AS FOLLOWS: **BUILDING FOUNDATIONS 7.5M**
- SIDEWALKS 1.5M PUBLIC STREETS 2.5M UNDERGROUND INFRASTRUCTURE 2.0M 10. ALL TREES WITHIN 1M OF UNDERGROUND UTILITY TRENCHES ARE
- TO BE EXCAVATED BY HAND. 1. REMOVE ALL PROTECTIVE WRAPPING FROM TREE TRUNKS AFTER INSTALLATION.
- 12. STAKING OF TREES SHALL ONLY BE PERFORMED IF NECESSARY. 13. ENSURE THAT MULCH IS PULLED BACK A MIN. DISTANCE OF 75MM FROM BASE OF TREE TRUNK.