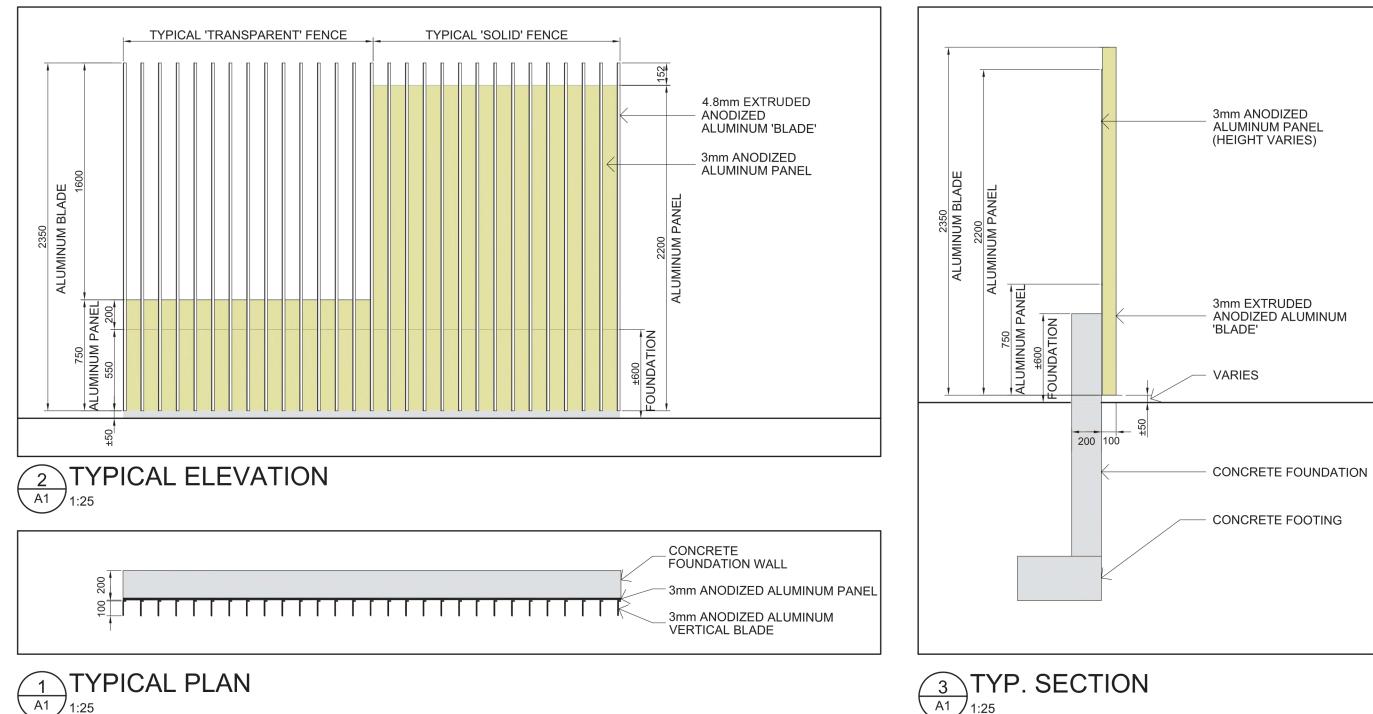

## grc architects

NEW QATAR EMBASSY AND CONSULATE Ottawa, ON.

SITE PLAN - FENCE DIAGRAM

NEW QATAR EMBASSY AND CONSULATE Ottawa, ON.

**TYPICAL FENCE DRAWINGS** 

NEW QATAR EMBASSY AND CONSULATE Ottawa, ON.

BOTELER ST. LOOKING NORTH-EAST