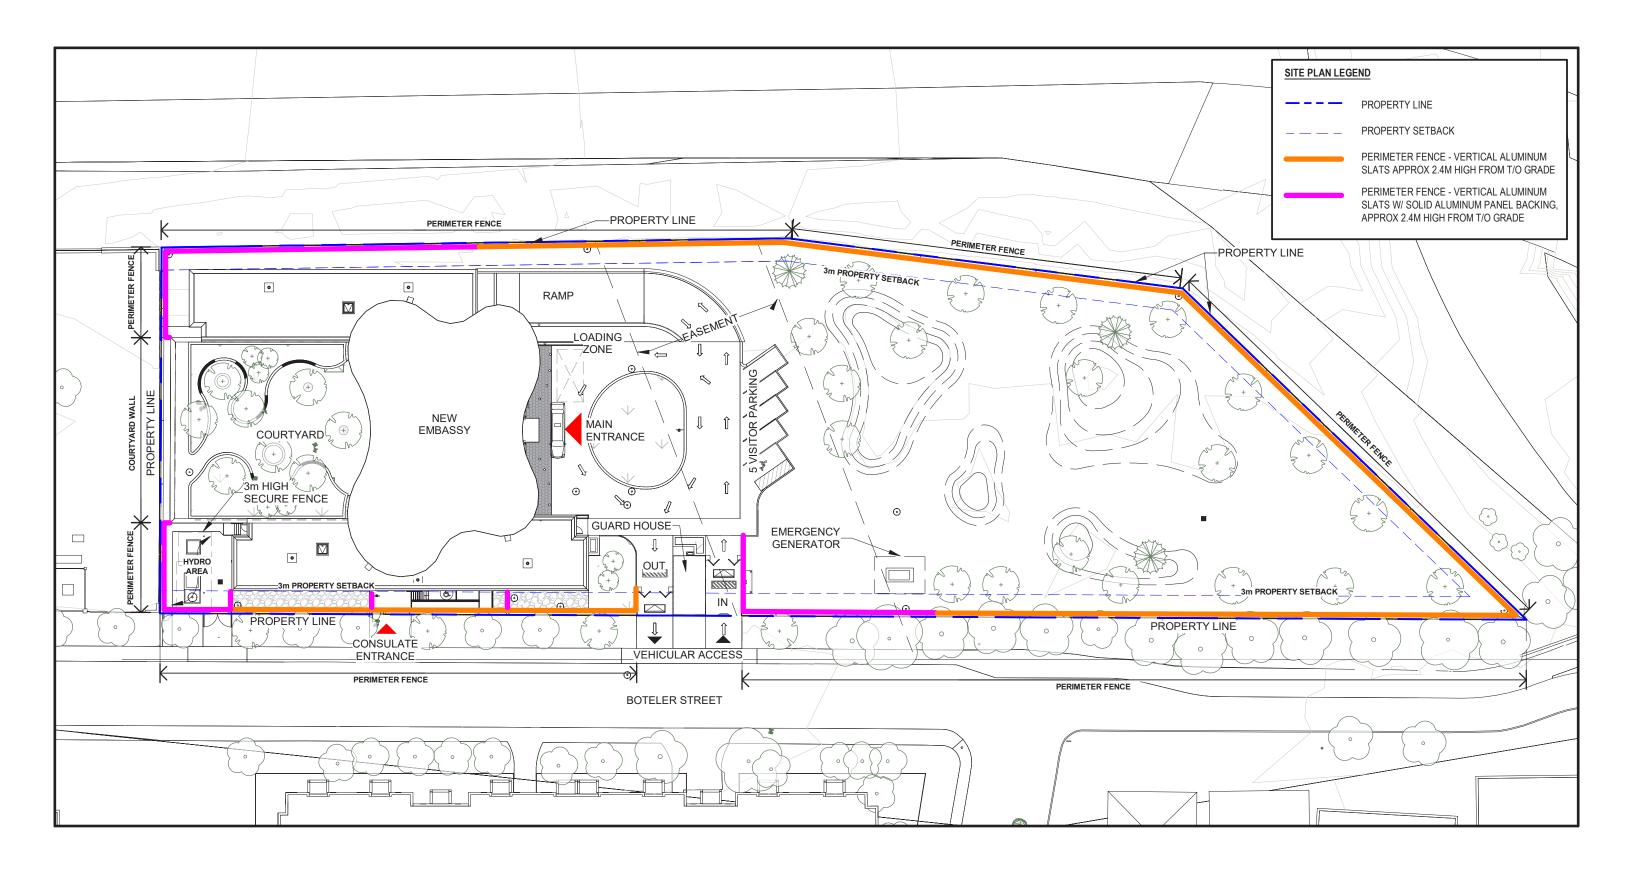

## grc architects

NEW QATAR EMBASSY AND CONSULATE Ottawa, ON.

SITE PLAN - FENCE DIAGRAM

NEW QATAR EMBASSY AND CONSULATE Ottawa, ON.

**TYPICAL FENCE DRAWINGS** 

NEW QATAR EMBASSY AND CONSULATE Ottawa, ON.

BOTELER ST. LOOKING NORTH-EAST