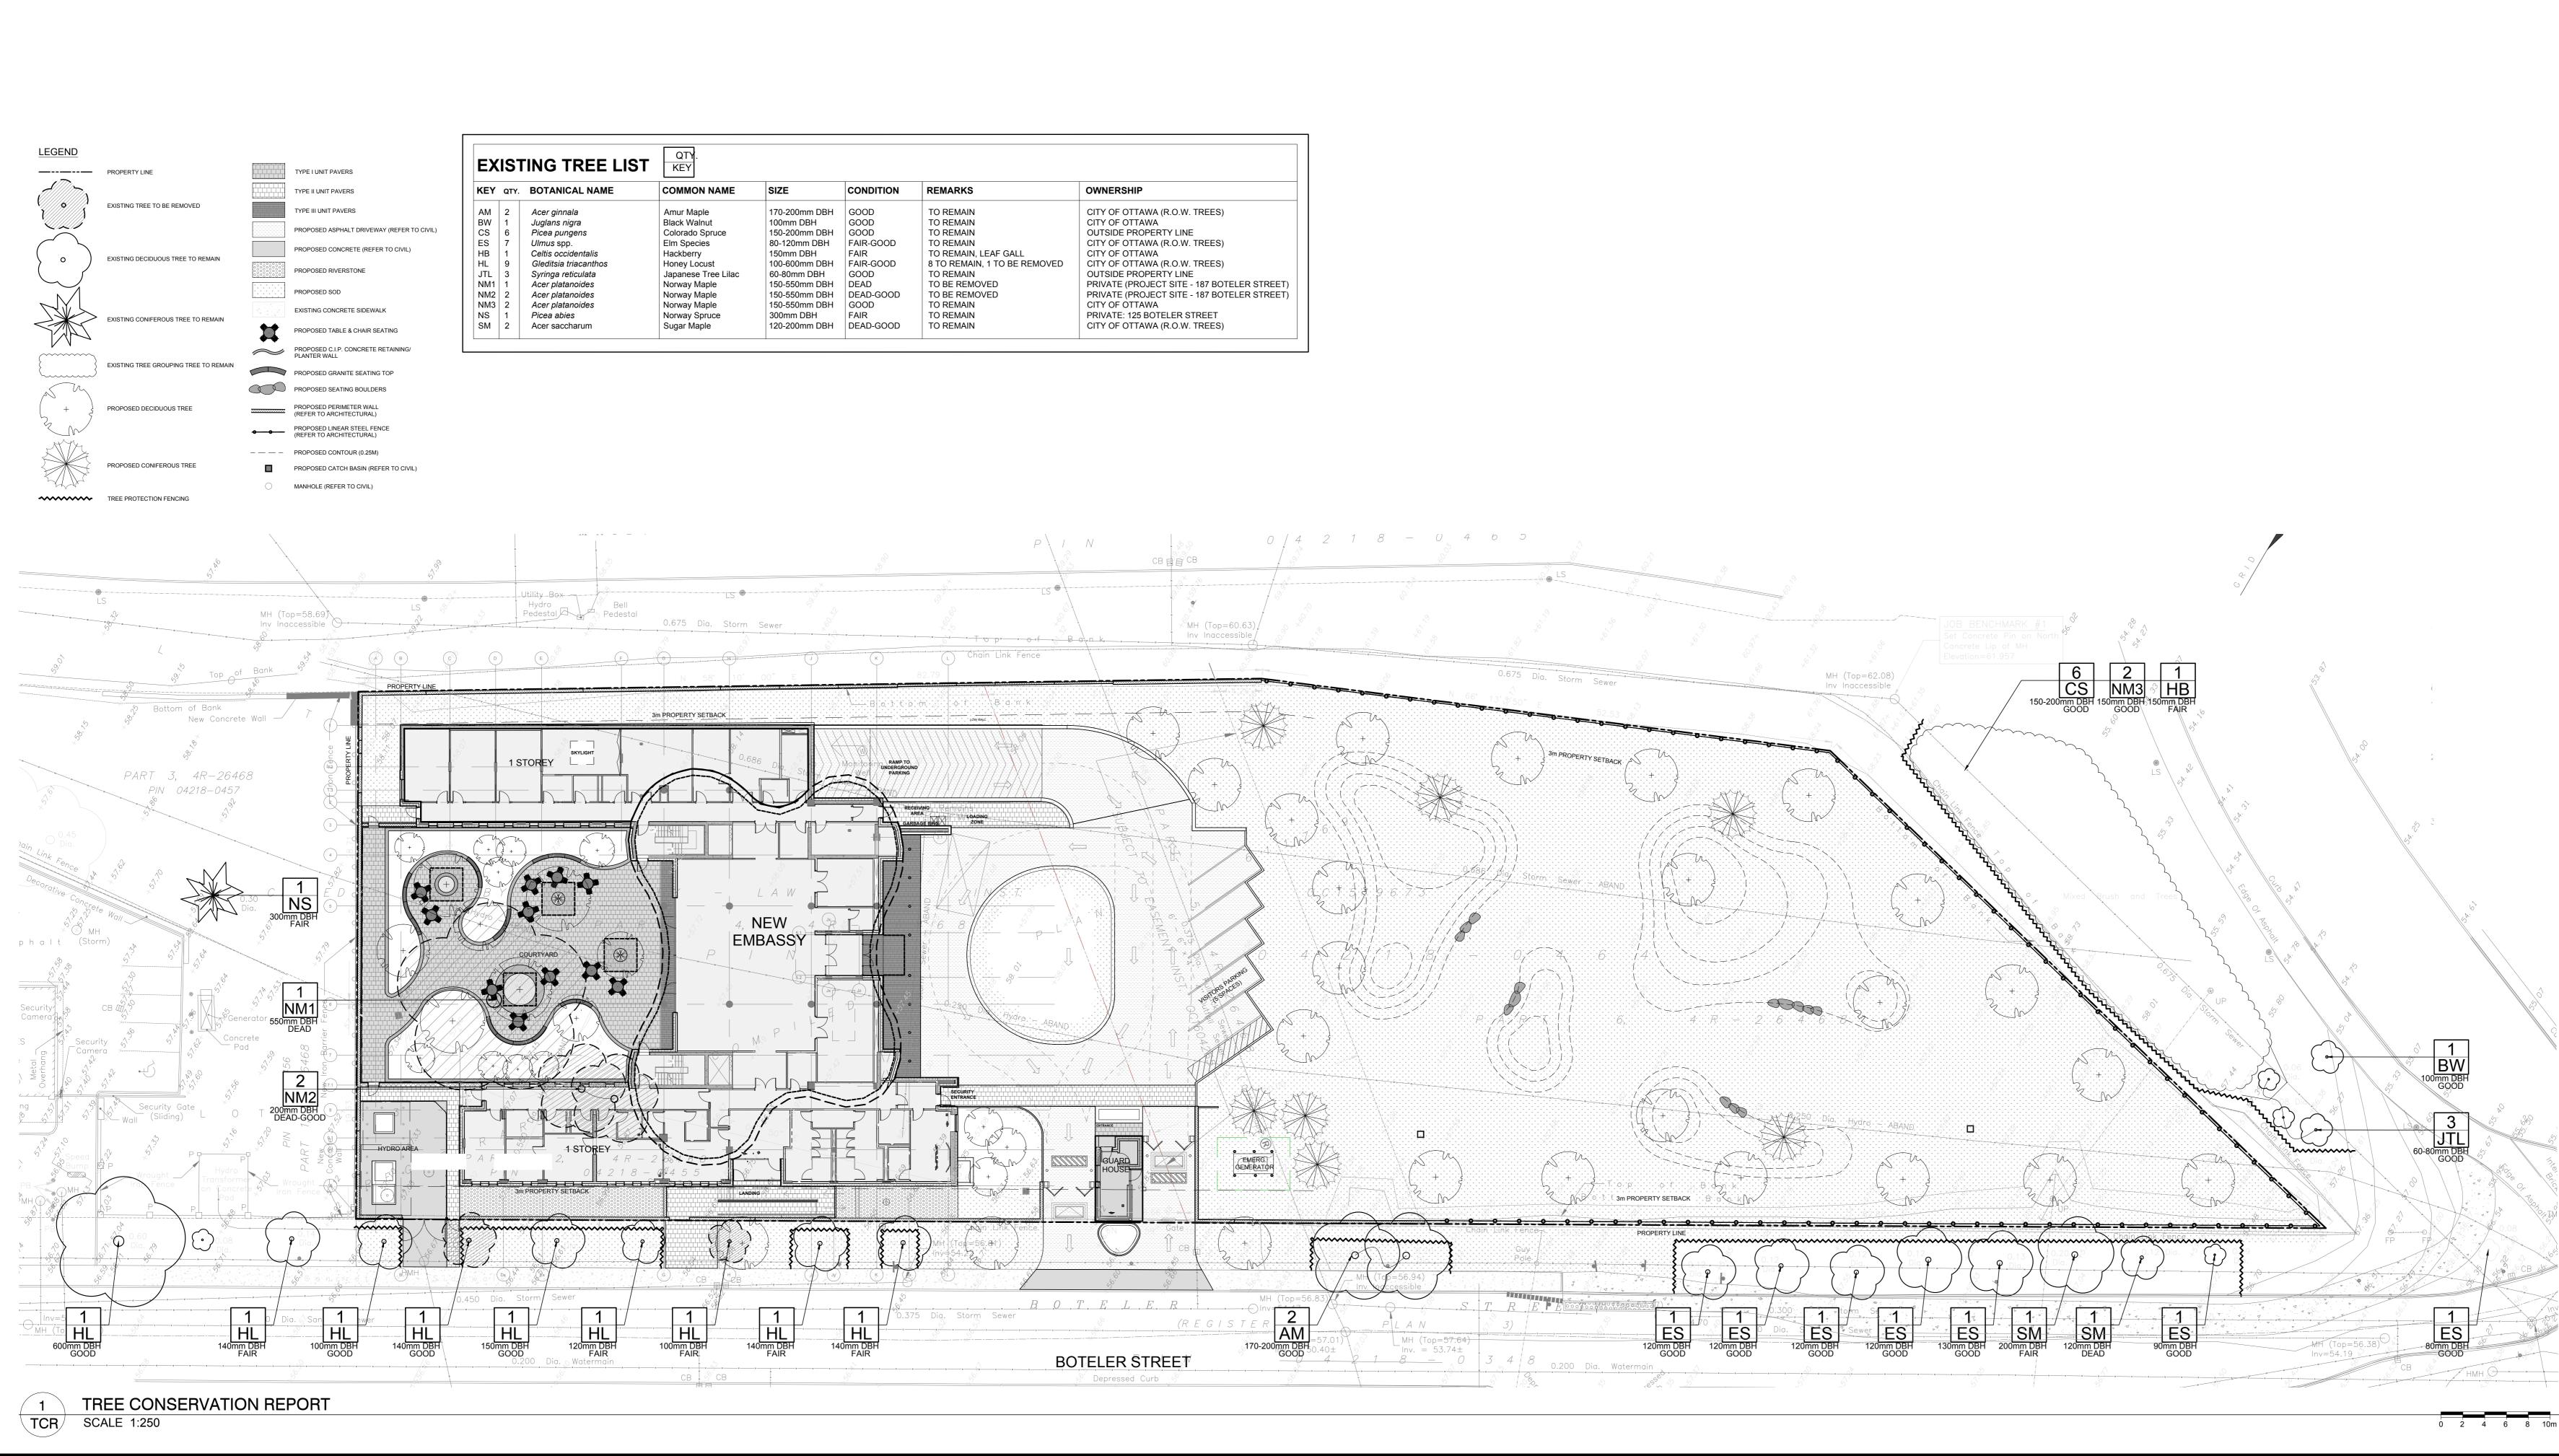

| ΛE   | SIZE          | CONDITION | REMARKS                      | OWNERSHIP                                  |
|------|---------------|-----------|------------------------------|--------------------------------------------|
|      | 170-200mm DBH | GOOD      | TO REMAIN                    | CITY OF OTTAWA (R.O.W. TREES)              |
|      | 100mm DBH     | GOOD      | TO REMAIN                    | CITY OF OTTAWA                             |
| •    | 150-200mm DBH | GOOD      | TO REMAIN                    | OUTSIDE PROPERTY LINE                      |
|      | 80-120mm DBH  | FAIR-GOOD | TO REMAIN                    | CITY OF OTTAWA (R.O.W. TREES)              |
|      | 150mm DBH     | FAIR      | TO REMAIN, LEAF GALL         | CITY OF OTTAWA                             |
|      | 100-600mm DBH | FAIR-GOOD | 8 TO REMAIN, 1 TO BE REMOVED | CITY OF OTTAWA (R.O.W. TREES)              |
| ilac | 60-80mm DBH   | GOOD      | TO REMAIN                    | OUTSIDE PROPERTY LINE                      |
|      | 150-550mm DBH | DEAD      | TO BE REMOVED                | PRIVATE (PROJECT SITE - 187 BOTELER STREET |
|      | 150-550mm DBH | DEAD-GOOD | TO BE REMOVED                | PRIVATE (PROJECT SITE - 187 BOTELER STREET |
|      | 150-550mm DBH | GOOD      | TO REMAIN                    | CITY OF OTTAWA                             |
|      | 300mm DBH     | FAIR      | TO REMAIN                    | PRIVATE: 125 BOTELER STREET                |
|      | 120-200mm DBH | DEAD-GOOD | TO REMAIN                    | CITY OF OTTAWA (R.O.W. TREES)              |