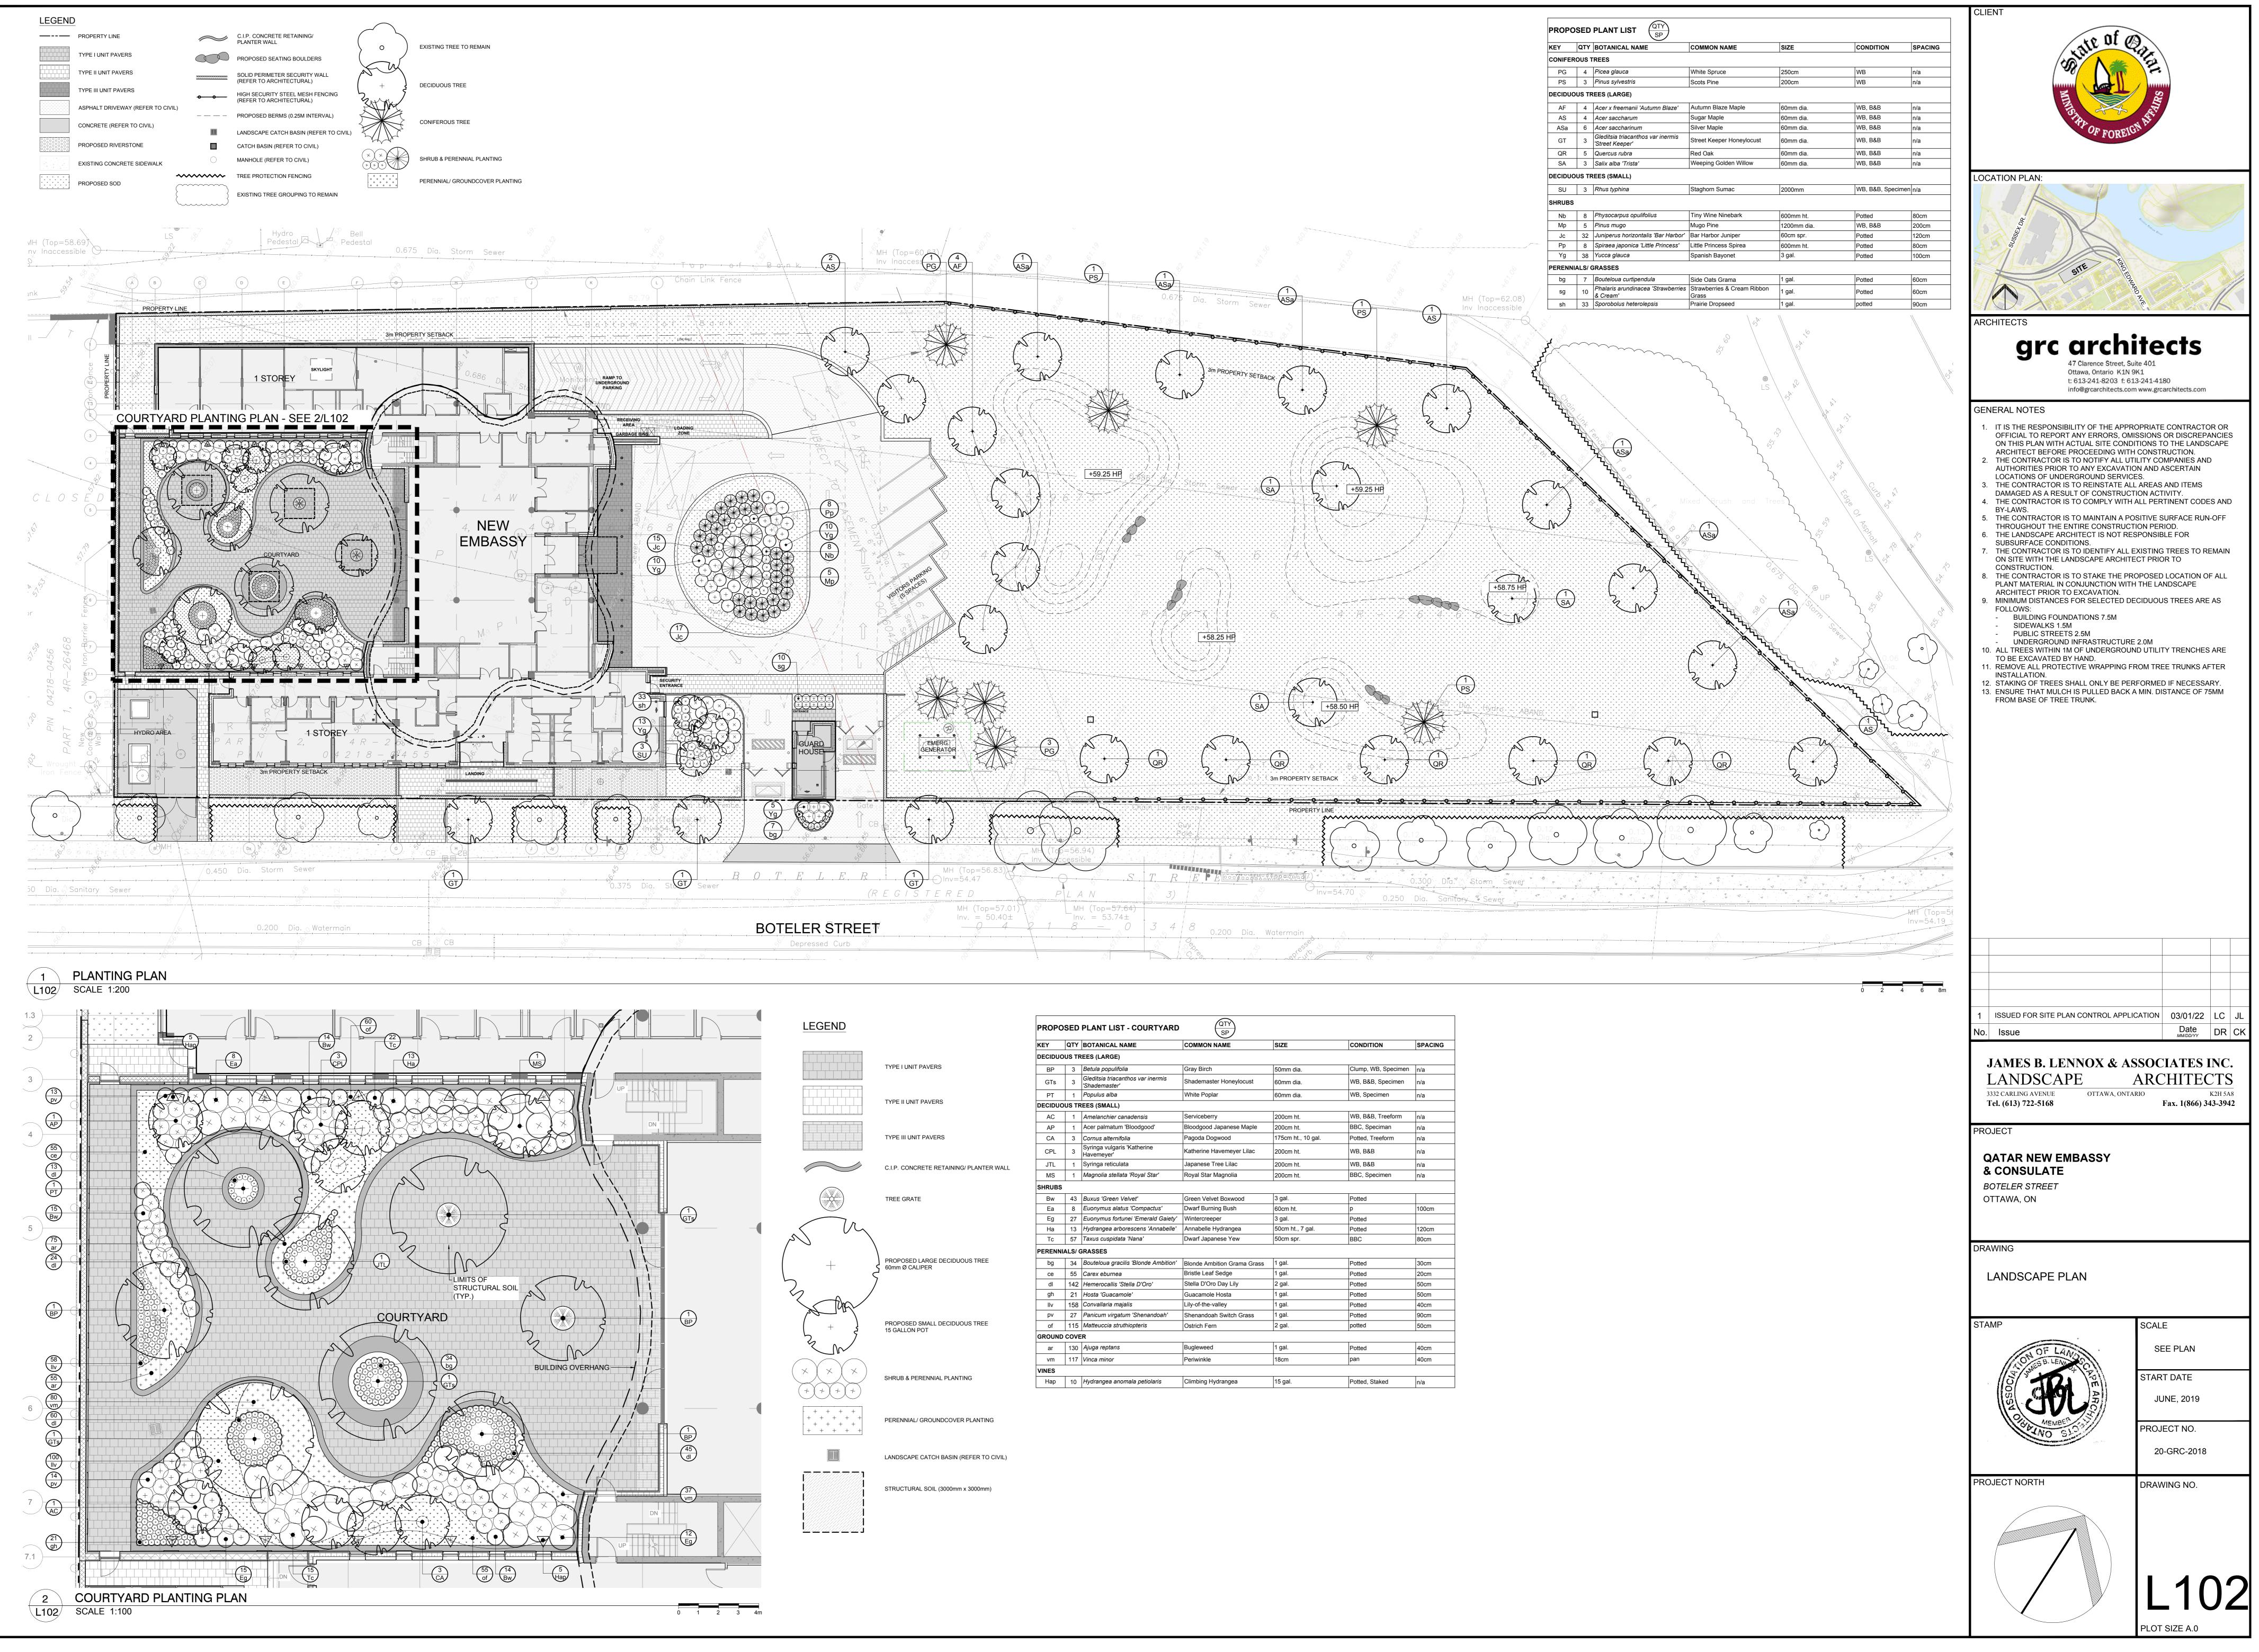

| ΛE   | SIZE          | CONDITION | REMARKS                      | OWNERSHIP                                  |
|------|---------------|-----------|------------------------------|--------------------------------------------|
|      | 170-200mm DBH | GOOD      | TO REMAIN                    | CITY OF OTTAWA (R.O.W. TREES)              |
|      | 100mm DBH     | GOOD      | TO REMAIN                    | CITY OF OTTAWA                             |
| •    | 150-200mm DBH | GOOD      | TO REMAIN                    | OUTSIDE PROPERTY LINE                      |
|      | 80-120mm DBH  | FAIR-GOOD | TO REMAIN                    | CITY OF OTTAWA (R.O.W. TREES)              |
|      | 150mm DBH     | FAIR      | TO REMAIN, LEAF GALL         | CITY OF OTTAWA                             |
|      | 100-600mm DBH | FAIR-GOOD | 8 TO REMAIN, 1 TO BE REMOVED | CITY OF OTTAWA (R.O.W. TREES)              |
| ilac | 60-80mm DBH   | GOOD      | TO REMAIN                    | OUTSIDE PROPERTY LINE                      |
|      | 150-550mm DBH | DEAD      | TO BE REMOVED                | PRIVATE (PROJECT SITE - 187 BOTELER STREET |
|      | 150-550mm DBH | DEAD-GOOD | TO BE REMOVED                | PRIVATE (PROJECT SITE - 187 BOTELER STREET |
|      | 150-550mm DBH | GOOD      | TO REMAIN                    | CITY OF OTTAWA                             |
|      | 300mm DBH     | FAIR      | TO REMAIN                    | PRIVATE: 125 BOTELER STREET                |
|      | 120-200mm DBH | DEAD-GOOD | TO REMAIN                    | CITY OF OTTAWA (R.O.W. TREES)              |

TREE PROTECTION FENCING

TREE PROTECTION REQUIREMENTS: 1. PRIOR TO ANY WORK ACTIVITY WITHIN THE CRITICAL ROOT ZONE (CRZ = 10X DIAMETER) OF A TREE, TREE PROTECTION FENCING MUST BE INSTALLED SURROUNDING THE CRITICAL ROOT ZONE AND REMAIN IN PLACE UNTIL THE WORK IS COMPLETE.

2. UNLESS PLANS ARE APPROVED BY CITY FORESTRY STAFF, FOR WORK WITHIN THE CRZ: - DO NOT PLACE ANY MATERIAL OR EQUIPMENT INCLUDING OUTHOUSES; - DO NOT ATTACH ANY SIGNS, NOTICES OR POSTERS TO ANY TREE; - DO NOT RAISE OR LOWER THE EXISTING GRADE; - TUNNEL OR BORE WHEN DIGGING; - DO NOT DAMAGE THE ROOT SYSTEM, TRUNK,

OR BUNCHES OR ANY TREE; - ENSURE THAT EXHAUST FUMES FROM ALL EQUIPMENT ARE NOT DIRECTED TOWARD ANY - DO NOT EXTEND HARD SURFACE OR SIGNIFICANTLY CHANGE LANDSCAPING

3. TREE PROTECTION FENCING MUST BE AT LEAST 1.2m IN HEIGHT, AND BE CONSTRUCTED OF RIGID OR FRAMED MATERIALS (E.G. MODULOC • STEEL, PLYWOOD HOARDING, OR SNOW FENCE ON A 2"X4" WOOD FRAME) WITH POSTS 2.4m APART, SUCH THAT THE FENCE LOCATION CANNOT BE ALTERED. ALL SUPPORTS AND BRACING MUST BE PLACED OUTSIDE OF THE CRZ, AND INSTALLATION MUST MINIMISE DAMAGE TO EXISTING

4. THE LOCATION OF THE TREE PROTECTION FENCING MUST BE DETERMINED BY AN ARBORIST AND DETAILED ON ANY ASSOCIATED PLANS FOR THE SITE.( E.G. TREE CONSERVATION REPORT, TREE DISCLOSURE REPORT, ETC). THE PLAN AND CONSTRUCTED FENCING MUST BE APPROVED BY CITY FORESTRY STAFF PRIOR TO THE

5. IF THE FENCED TREE PROTECTION AREA MUST BE REDUCED TO FACILITATE CONSTRUCTION, MITIGATION MEASURES MUST BE PRESCRIBED BY AN ARBORIST AND APPROVED BY CITY FORESTRY STAFF. THESE MAY INCLUDE THE PLACEMENT OF PLYWOOD, WOOD CHIPS OR STEEL PLATING OVER THE ROOTS FOR PROTECTION OR THE PROPER PRUNING AND CARE OF

ALL CITY-OWNED TREES ARE PROTECTED UNDER THE MUNICIPAL TREES AND NATURAL AREAS PROTECTION BY-LAW (2006-279). WITHIN THE URBAN AREA,

PRIVATELY-OWNED TREES GREATER THAN 50cm IN DIAMETER ON LOTS 1 HECTARE IN SIZE OR LESS, AND TREES GREATER THAN 10cm IN DIAMETER ON LOTS GREATER THAN 1 HECTARE, ARE PROTECTED UNDER THE URBAN TREE CONSERVATION BY-LAW (2009-200).

DRAWING

TREE CONSERVATION REPORT STAMP SCALE SEE PLAN START DATE JUNE, 2019 PROJECT NO. 20-GRC-2018 PROJECT NORTH DRAWING NO. PLOT SIZE A.0

| PROPO   | SED    | PLANT LIST - COURTYARD                             | (QTY)<br>SP                 |                    |                     |         |
|---------|--------|----------------------------------------------------|-----------------------------|--------------------|---------------------|---------|
| KEY     | QTY    | BOTANICAL NAME                                     | COMMON NAME                 | SIZE               | CONDITION           | SPACING |
| DECIDUO | US TR  | EES (LARGE)                                        |                             |                    |                     | •       |
| BP      | 3      | Betula populifolia                                 | Gray Birch                  | 50mm dia.          | Clump, WB, Specimen | n/a     |
| GTs     | 3      | Gleditsia triacanthos var inermis<br>'Shademaster' | Shademaster Honeylocust     | 60mm dia.          | WB, B&B, Specimen   | n/a     |
| PT      | 1      | Populus alba                                       | White Poplar                | 60mm dia.          | WB, Specimen        | n/a     |
| DECIDUO | US TR  | EES (SMALL)                                        |                             |                    |                     |         |
| AC      | 1      | Amelanchier canadensis                             | Serviceberry                | 200cm ht.          | WB, B&B, Treeform   | n/a     |
| AP      | 1      | Acer palmatum 'Bloodgood'                          | Bloodgood Japanese Maple    | 200cm ht.          | BBC, Speciman       | n/a     |
| CA      | 3      | Cornus alternifolia                                | Pagoda Dogwood              | 175cm ht., 10 gal. | Potted, Treeform    | n/a     |
| CPL     | 3      | Syringa vulgaris 'Katherine<br>Havemeyer'          | Katherine Havemeyer Lilac   | 200cm ht.          | WB, B&B             | n/a     |
| JTL     | 1      | Syringa reticulata                                 | Japanese Tree Lilac         | 200cm ht.          | WB, B&B             | n/a     |
| MS      | 1      | Magnolia stellata 'Royal Star'                     | Royal Star Magnolia         | 200cm ht.          | BBC, Specimen       | n/a     |
| SHRUBS  |        |                                                    |                             | 1                  |                     |         |
| Bw      | 43     | Buxus 'Green Velvet'                               | Green Velvet Boxwood        | 3 gal.             | Potted              |         |
| Ea      | 8      | Euonymus alatus 'Compactus'                        | Dwarf Burning Bush          | 60cm ht.           | p                   | 100cm   |
| Eg      | 27     | Euonymus fortunei 'Emerald Gaiety'                 | Wintercreeper               | 3 gal.             | Potted              |         |
| На      | 13     | Hydrangea arborescens 'Annabelle'                  | Annabelle Hydrangea         | 50cm ht., 7 gal.   | Potted              | 120cm   |
| Тс      | 57     | Taxus cuspidata 'Nana'                             | Dwarf Japanese Yew          | 50cm spr.          | BBC                 | 80cm    |
| PERENNI | ALS/ G | GRASSES                                            |                             |                    |                     |         |
| bg      | 34     | Bouteloua gracilis 'Blonde Ambition'               | Blonde Ambition Grama Grass | 1 gal.             | Potted              | 30cm    |
| се      | 55     | Carex eburnea                                      | Bristle Leaf Sedge          | 1 gal.             | Potted              | 20cm    |
| dl      | 142    | Hemerocallis 'Stella D'Oro'                        | Stella D'Oro Day Lily       | 2 gal.             | Potted              | 50cm    |
| gh      | 21     | Hosta 'Guacamole'                                  | Guacamole Hosta             | 1 gal.             | Potted              | 50cm    |
| llv     | 158    | Convallaria majalis                                | Lily-of-the-valley          | 1 gal.             | Potted              | 40cm    |
| pv      | 27     | Panicum virgatum 'Shenandoah'                      | Shenandoah Switch Grass     | 1 gal.             | Potted              | 90cm    |
| of      | 115    | Matteuccia struthiopteris                          | Ostrich Fern                | 2 gal.             | potted              | 50cm    |
| GROUND  | COVE   | R                                                  |                             |                    |                     |         |
| ar      | 130    | Ajuga reptans                                      | Bugleweed                   | 1 gal.             | Potted              | 40cm    |
| vm      | 117    | Vinca minor                                        | Periwinkle                  | 18cm               | pan                 | 40cm    |
| VINES   |        | 1                                                  | 1                           | 1                  | 1                   | 1       |
| Нар     | 10     | Hydrangea anomala petiolaris                       | Climbing Hydrangea          | 15 gal.            | Potted, Staked      | n/a     |

| PROPOSED PLANT LIST - COURTYARD |        |                                                    |                             |                    |                     |         |
|---------------------------------|--------|----------------------------------------------------|-----------------------------|--------------------|---------------------|---------|
| KEY                             | QTY    | BOTANICAL NAME                                     | COMMON NAME                 | SIZE               | CONDITION           | SPACING |
| DECIDUO                         | US TR  | EES (LARGE)                                        | 1                           | 1                  |                     | •       |
| BP                              | 3      | Betula populifolia                                 | Gray Birch                  | 50mm dia.          | Clump, WB, Specimen | n/a     |
| GTs                             | 3      | Gleditsia triacanthos var inermis<br>'Shademaster' | Shademaster Honeylocust     | 60mm dia.          | WB, B&B, Specimen   | n/a     |
| PT                              | 1      | Populus alba                                       | White Poplar                | 60mm dia.          | WB, Specimen        | n/a     |
| DECIDUO                         | US TR  | EES (SMALL)                                        | ,                           |                    | ·                   | •       |
| AC                              | 1      | Amelanchier canadensis                             | Serviceberry                | 200cm ht.          | WB, B&B, Treeform   | n/a     |
| AP                              | 1      | Acer palmatum 'Bloodgood'                          | Bloodgood Japanese Maple    | 200cm ht.          | BBC, Speciman       | n/a     |
| CA                              | 3      | Cornus alternifolia                                | Pagoda Dogwood              | 175cm ht., 10 gal. | Potted, Treeform    | n/a     |
| CPL                             | 3      | Syringa vulgaris 'Katherine<br>Havemeyer'          | Katherine Havemeyer Lilac   | 200cm ht.          | WB, B&B             | n/a     |
| JTL                             | 1      | Syringa reticulata                                 | Japanese Tree Lilac         | 200cm ht.          | WB, B&B             | n/a     |
| MS                              | 1      | Magnolia stellata 'Royal Star'                     | Royal Star Magnolia         | 200cm ht.          | BBC, Specimen       | n/a     |
| SHRUBS                          |        |                                                    | 1                           | -                  | 1                   |         |
| Bw                              | 43     | Buxus 'Green Velvet'                               | Green Velvet Boxwood        | 3 gal.             | Potted              |         |
| Ea                              | 8      | Euonymus alatus 'Compactus'                        | Dwarf Burning Bush          | 60cm ht.           | p                   | 100cm   |
| Eg                              | 27     | Euonymus fortunei 'Emerald Gaiety'                 | Wintercreeper               | 3 gal.             | Potted              |         |
| На                              | 13     | Hydrangea arborescens 'Annabelle'                  | Annabelle Hydrangea         | 50cm ht., 7 gal.   | Potted              | 120cm   |
| Тс                              | 57     | Taxus cuspidata 'Nana'                             | Dwarf Japanese Yew          | 50cm spr.          | BBC                 | 80cm    |
| PERENNI                         | ALS/ G | GRASSES                                            |                             |                    |                     |         |
| bg                              | 34     | Bouteloua gracilis 'Blonde Ambition'               | Blonde Ambition Grama Grass | 1 gal.             | Potted              | 30cm    |
| се                              | 55     | Carex eburnea                                      | Bristle Leaf Sedge          | 1 gal.             | Potted              | 20cm    |
| dl                              | 142    | Hemerocallis 'Stella D'Oro'                        | Stella D'Oro Day Lily       | 2 gal.             | Potted              | 50cm    |
| gh                              | 21     | Hosta 'Guacamole'                                  | Guacamole Hosta             | 1 gal.             | Potted              | 50cm    |
| llv                             | 158    | Convallaria majalis                                | Lily-of-the-valley          | 1 gal.             | Potted              | 40cm    |
| pv                              | 27     | Panicum virgatum 'Shenandoah'                      | Shenandoah Switch Grass     | 1 gal.             | Potted              | 90cm    |
| of                              | 115    | Matteuccia struthiopteris                          | Ostrich Fern                | 2 gal.             | potted              | 50cm    |
| GROUND                          | COVE   | R                                                  |                             |                    |                     |         |
| ar                              | 130    | Ajuga reptans                                      | Bugleweed                   | 1 gal.             | Potted              | 40cm    |
| vm                              | 117    | Vinca minor                                        | Periwinkle                  | 18cm               | pan                 | 40cm    |
| VINES                           | 1      | 1                                                  | 1                           | 1                  | 1                   |         |
| Нар                             | 10     | Hydrangea anomala petiolaris                       | Climbing Hydrangea          | 15 gal.            | Potted, Staked      | n/a     |