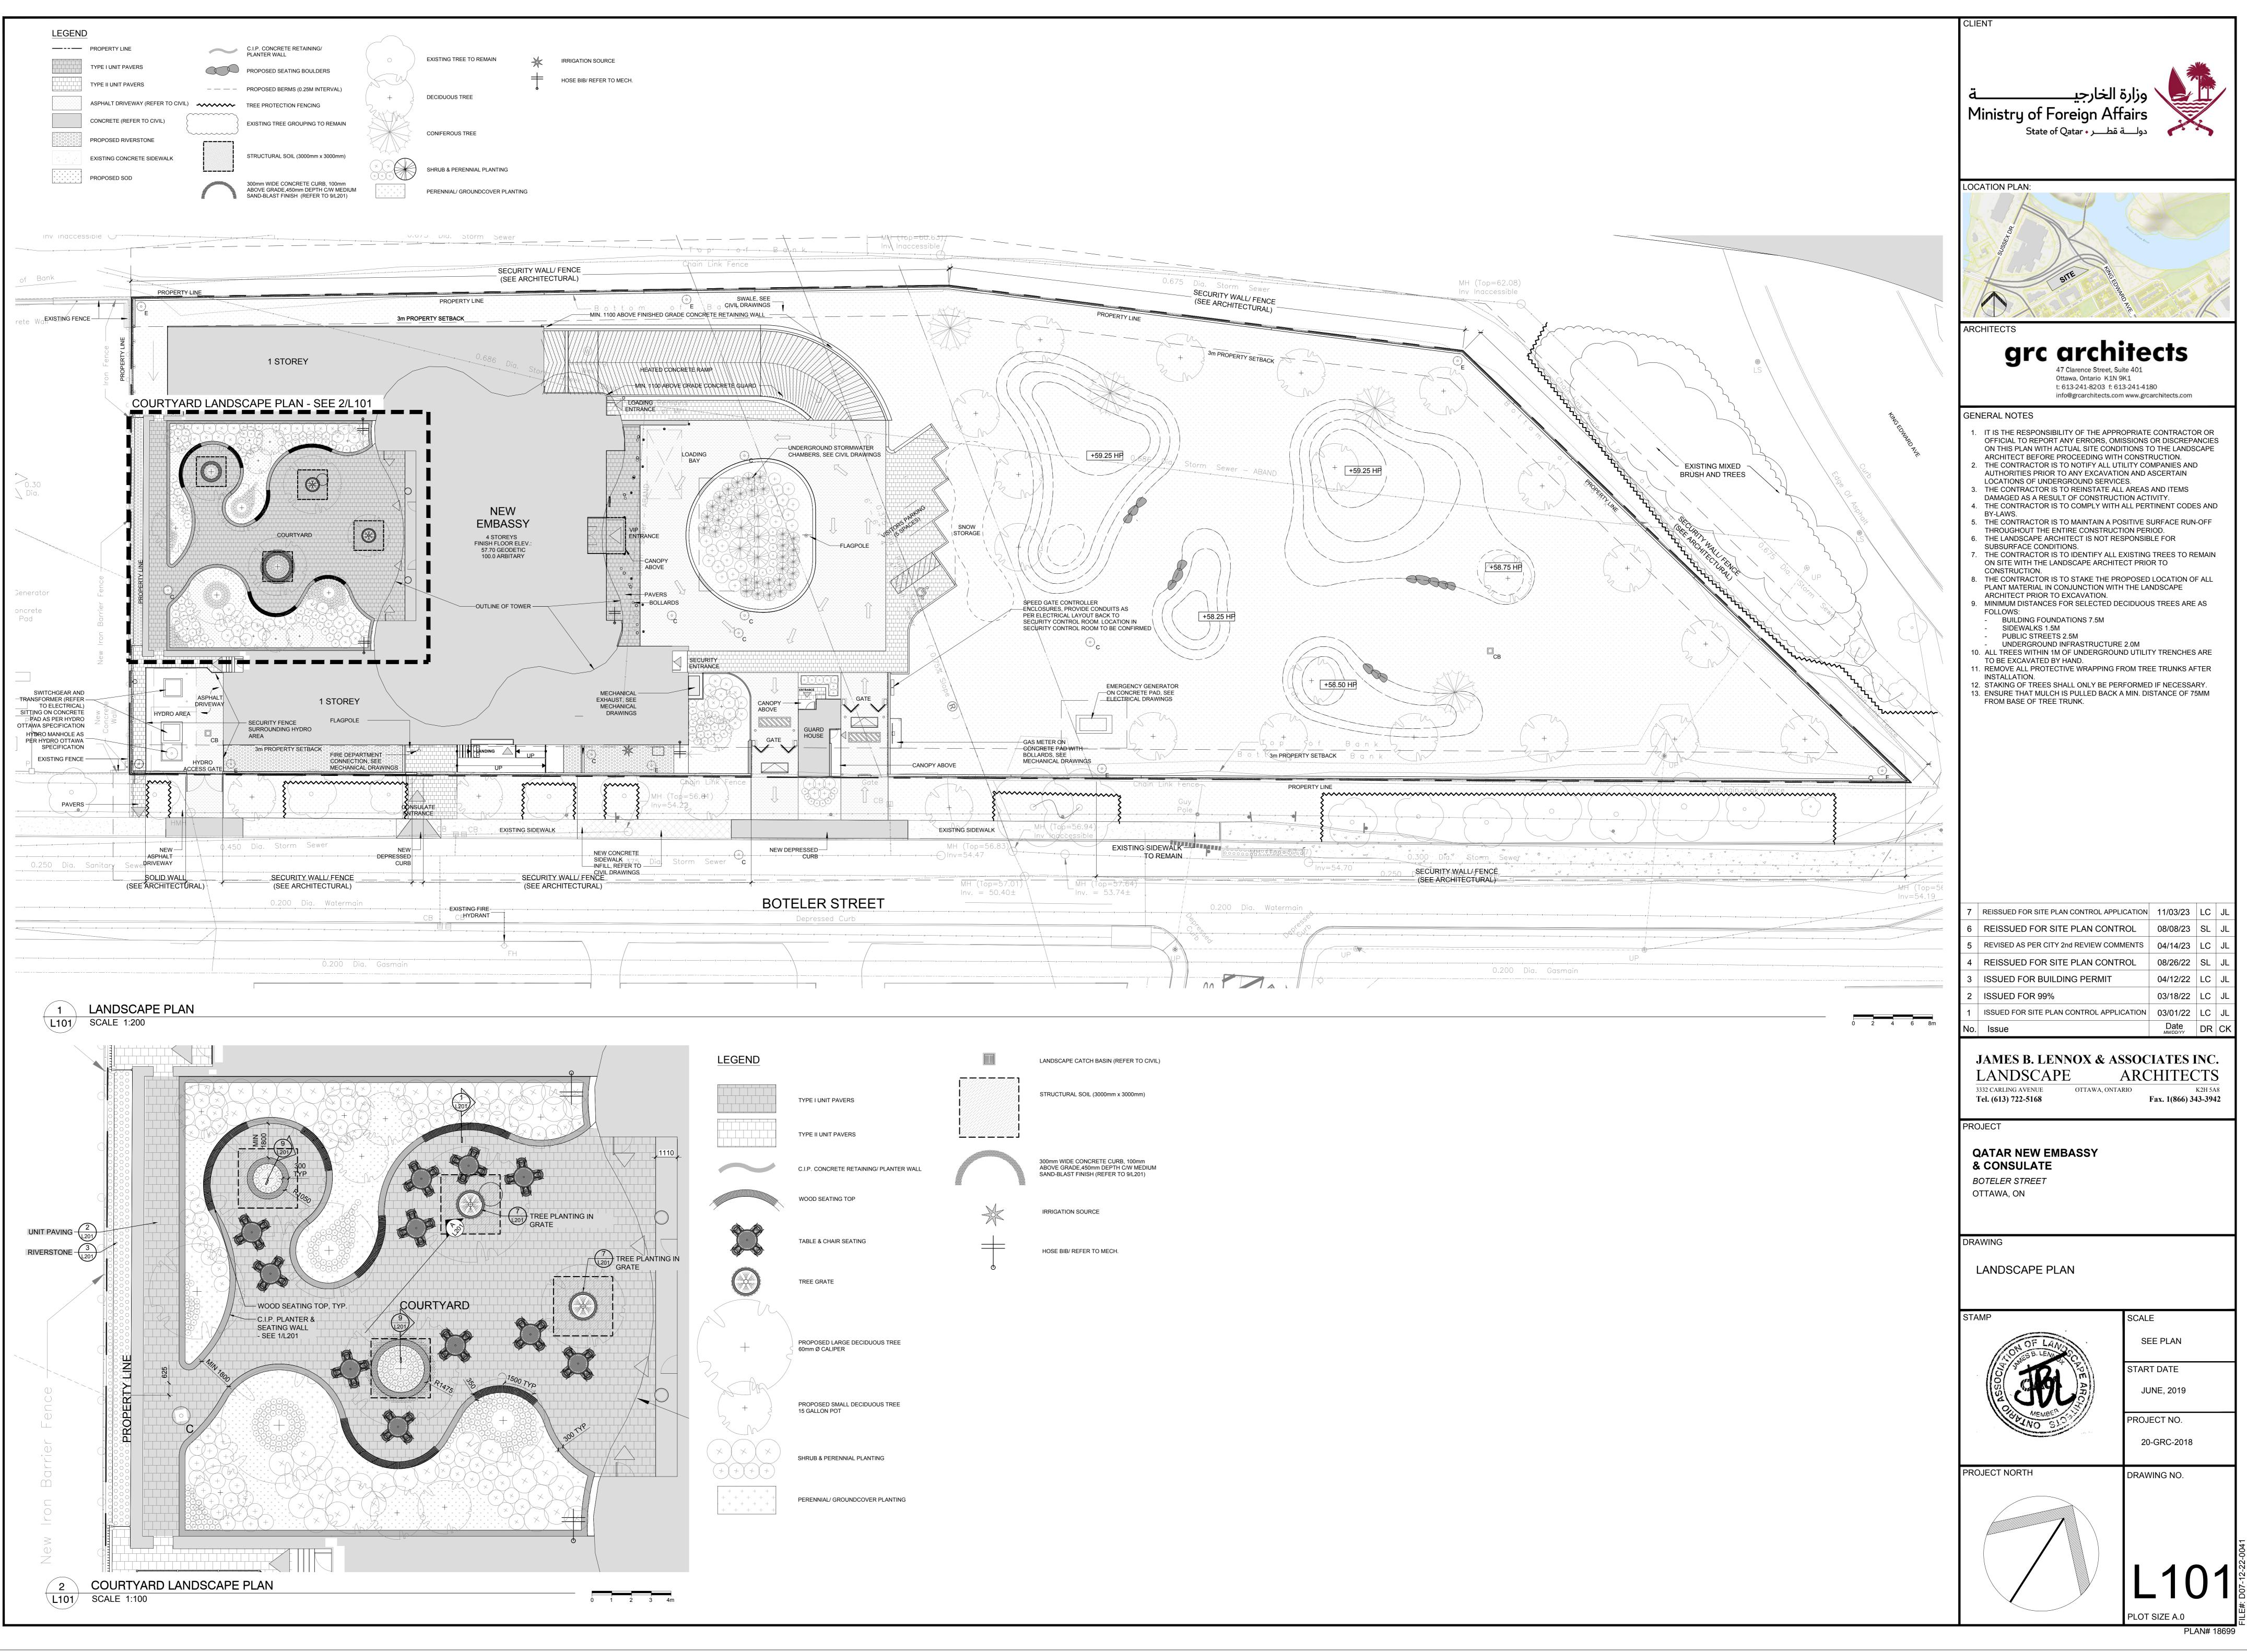

| E   | SIZE          | CONDITION | REMARKS                      | OWNERSHIP                                   |
|-----|---------------|-----------|------------------------------|---------------------------------------------|
|     | 170-200mm DBH | GOOD      | TO REMAIN                    | CITY OF OTTAWA (R.O.W. TREES)               |
|     | 100mm DBH     | GOOD      | TO REMAIN                    | CITY OF OTTAWA                              |
|     | 150-200mm DBH | GOOD      | TO REMAIN                    | OUTSIDE PROPERTY LINE                       |
|     | 80-120mm DBH  | FAIR-GOOD | TO REMAIN                    | CITY OF OTTAWA (R.O.W. TREES)               |
|     | 150mm DBH     | FAIR      | TO REMAIN, LEAF GALL         | CITY OF OTTAWA                              |
|     | 100-600mm DBH | FAIR-GOOD | 7 TO REMAIN, 2 TO BE REMOVED | CITY OF OTTAWA (R.O.W. TREES)               |
| lac | 60-80mm DBH   | GOOD      | TO REMAIN                    | OUTSIDE PROPERTY LINE                       |
|     | 150-550mm DBH | DEAD      | TO BE REMOVED                | PRIVATE (PROJECT SITE - 187 BOTELER STREET) |
|     | 150-550mm DBH | DEAD-GOOD | TO BE REMOVED                | PRIVATE (PROJECT SITE - 187 BOTELER STREET) |
|     | 150-550mm DBH | GOOD      | TO REMAIN                    | CITY OF OTTAWA                              |
|     | 300mm DBH     | FAIR      | TO REMAIN                    | PRIVATE: 125 BOTELER STREET                 |
|     | 120-200mm DBH | DEAD-GOOD | TO REMAIN                    | CITY OF OTTAWA (R.O.W. TREES)               |