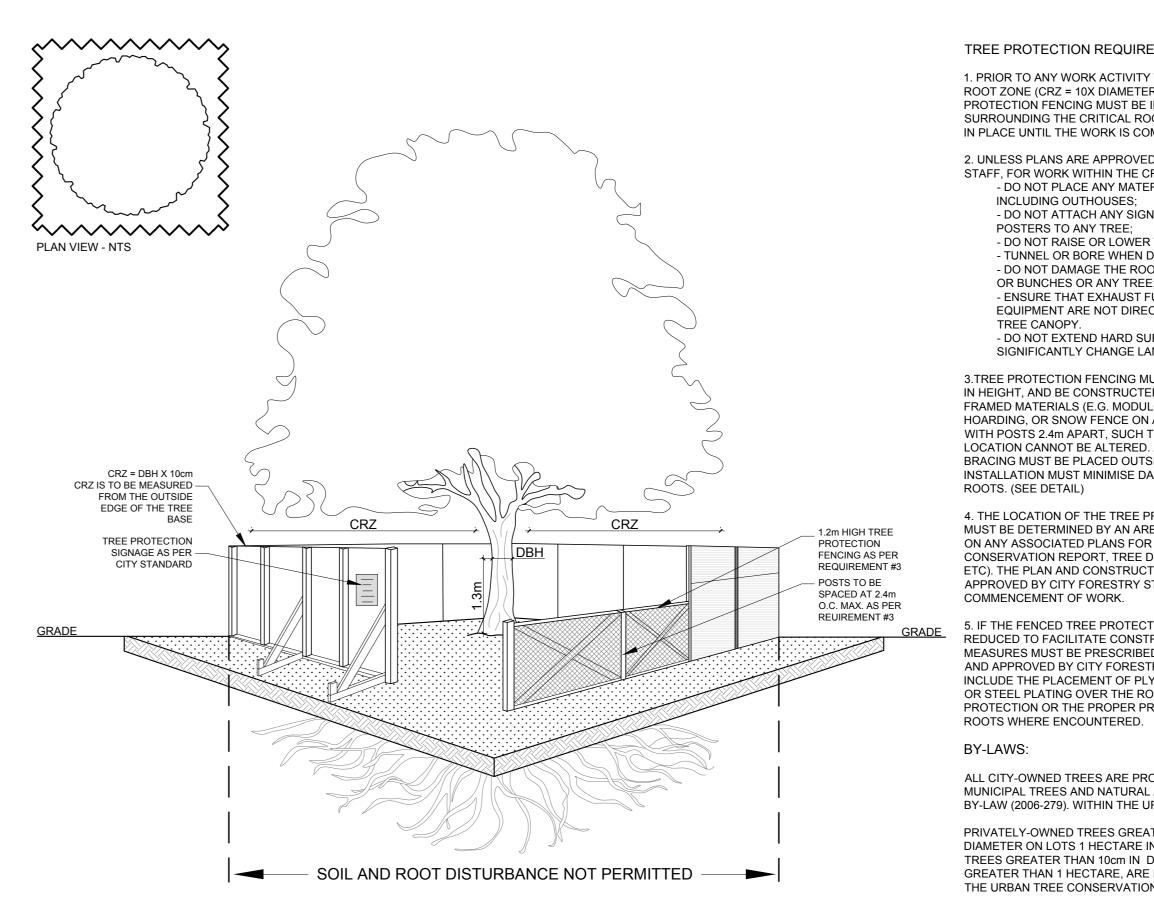

TREE PROTECTION FENCING

TREE PROTECTION REQUIREMENTS: 1. PRIOR TO ANY WORK ACTIVITY WITHIN THE CRITICAL ROOT ZONE (CRZ = 10X DIAMETER) OF A TREE, TREE PROTECTION FENCING MUST BE INSTALLED SURROUNDING THE CRITICAL ROOT ZONE AND REMAIN IN PLACE UNTIL THE WORK IS COMPLETE.

2. UNLESS PLANS ARE APPROVED BY CITY FORESTRY STAFF, FOR WORK WITHIN THE CRZ: - DO NOT PLACE ANY MATERIAL OR EQUIPMENT INCLUDING OUTHOUSES; - DO NOT ATTACH ANY SIGNS, NOTICES OR POSTERS TO ANY TREE; - DO NOT RAISE OR LOWER THE EXISTING GRADE; - TUNNEL OR BORE WHEN DIGGING;

- DO NOT DAMAGE THE ROOT SYSTEM, TRUNK, OR BUNCHES OR ANY TREE; - ENSURE THAT EXHAUST FUMES FROM ALL EQUIPMENT ARE NOT DIRECTED TOWARD ANY - DO NOT EXTEND HARD SURFACE OR SIGNIFICANTLY CHANGE LANDSCAPING

3. TREE PROTECTION FENCING MUST BE AT LEAST 1.2m IN HEIGHT, AND BE CONSTRUCTED OF RIGID OR FRAMED MATERIALS (E.G. MODULOC • STEEL, PLYWOOD HOARDING, OR SNOW FENCE ON A 2"X4" WOOD FRAME) WITH POSTS 2.4m APART, SUCH THAT THE FENCE LOCATION CANNOT BE ALTERED. ALL SUPPORTS AND BRACING MUST BE PLACED OUTSIDE OF THE CRZ, AND INSTALLATION MUST MINIMISE DAMAGE TO EXISTING

4. THE LOCATION OF THE TREE PROTECTION FENCING MUST BE DETERMINED BY AN ARBORIST AND DETAILED ON ANY ASSOCIATED PLANS FOR THE SITE.( E.G. TREE CONSERVATION REPORT, TREE DISCLOSURE REPORT, ETC). THE PLAN AND CONSTRUCTED FENCING MUST BE APPROVED BY CITY FORESTRY STAFF PRIOR TO THE

5. IF THE FENCED TREE PROTECTION AREA MUST BE REDUCED TO FACILITATE CONSTRUCTION, MITIGATION MEASURES MUST BE PRESCRIBED BY AN ARBORIST AND APPROVED BY CITY FORESTRY STAFF. THESE MAY INCLUDE THE PLACEMENT OF PLYWOOD, WOOD CHIPS OR STEEL PLATING OVER THE ROOTS FOR PROTECTION OR THE PROPER PRUNING AND CARE OF