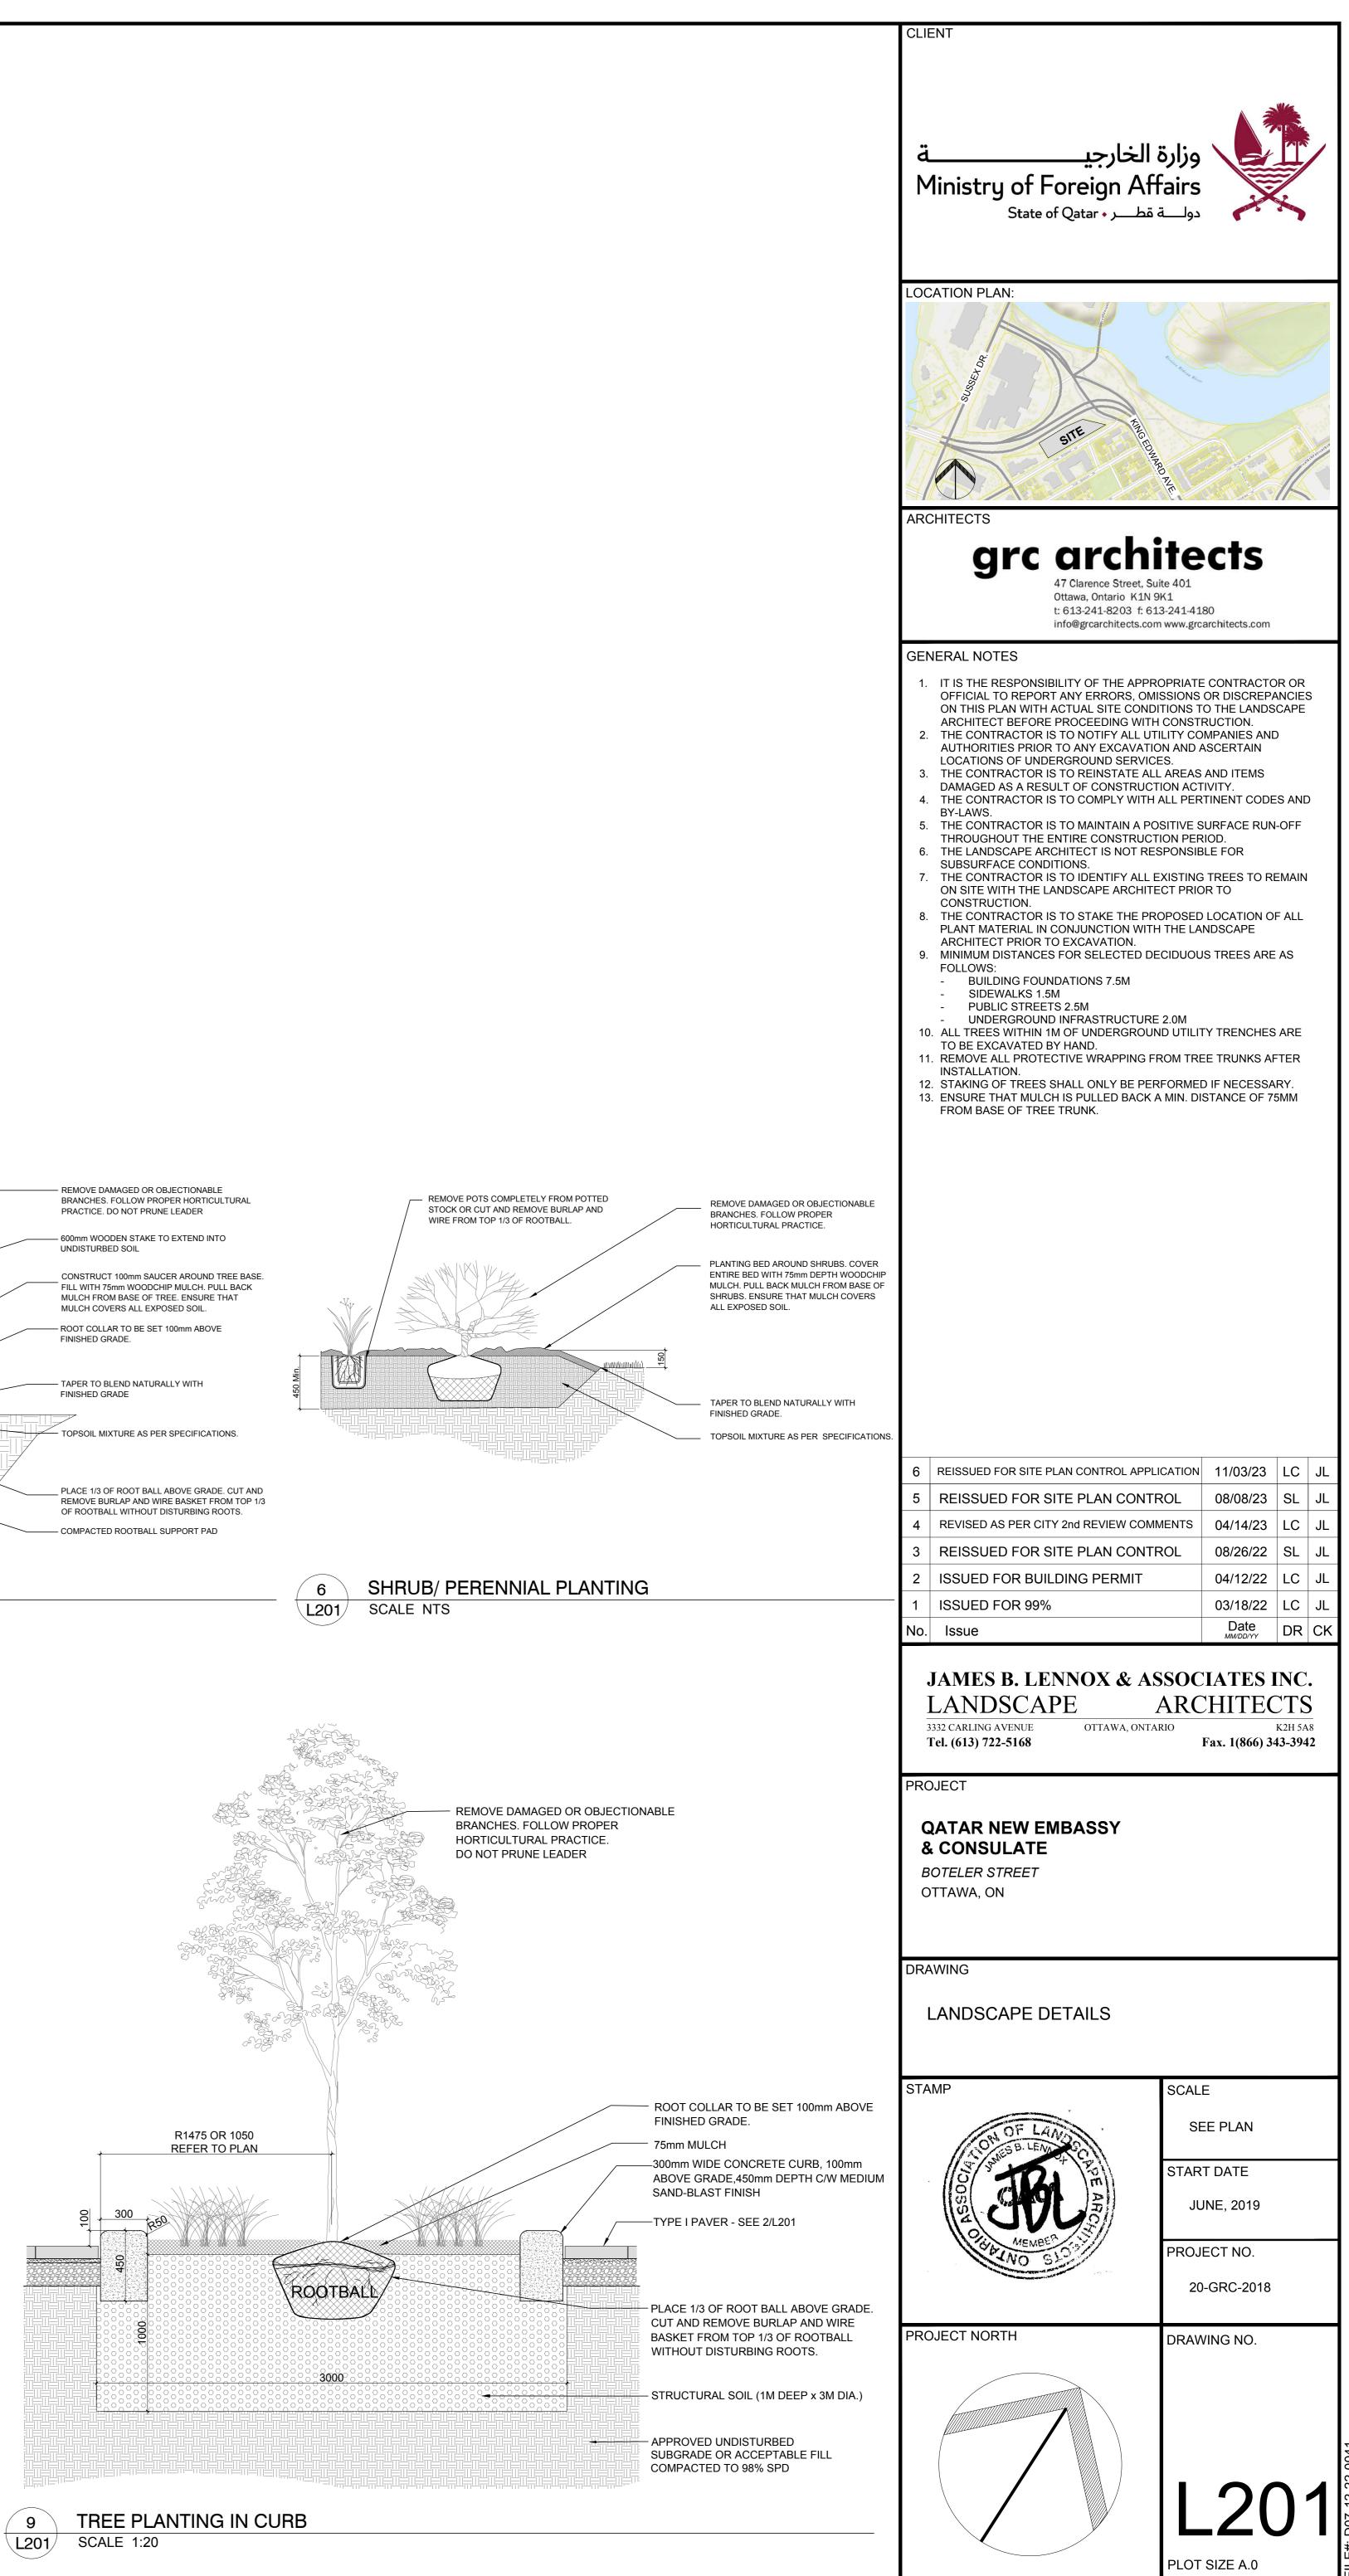

|         |  |  |  |
| ar                              | 130    | Ajuga reptans                                      | Bugleweed                   | 1 gal.             | Potted              | 40cm    |  |  |  |
| vm                              | 117    | Vinca minor                                        | Periwinkle                  | 18cm               | pan                 | 40cm    |  |  |  |
| /INES                           | •      | 1                                                  |                             |                    | 1                   | 1       |  |  |  |
| Нар                             | 10     | Hydrangea anomala petiolaris                       | Climbing Hydrangea          | 15 gal.            | Potted, Staked      | n/a     |  |  |  |