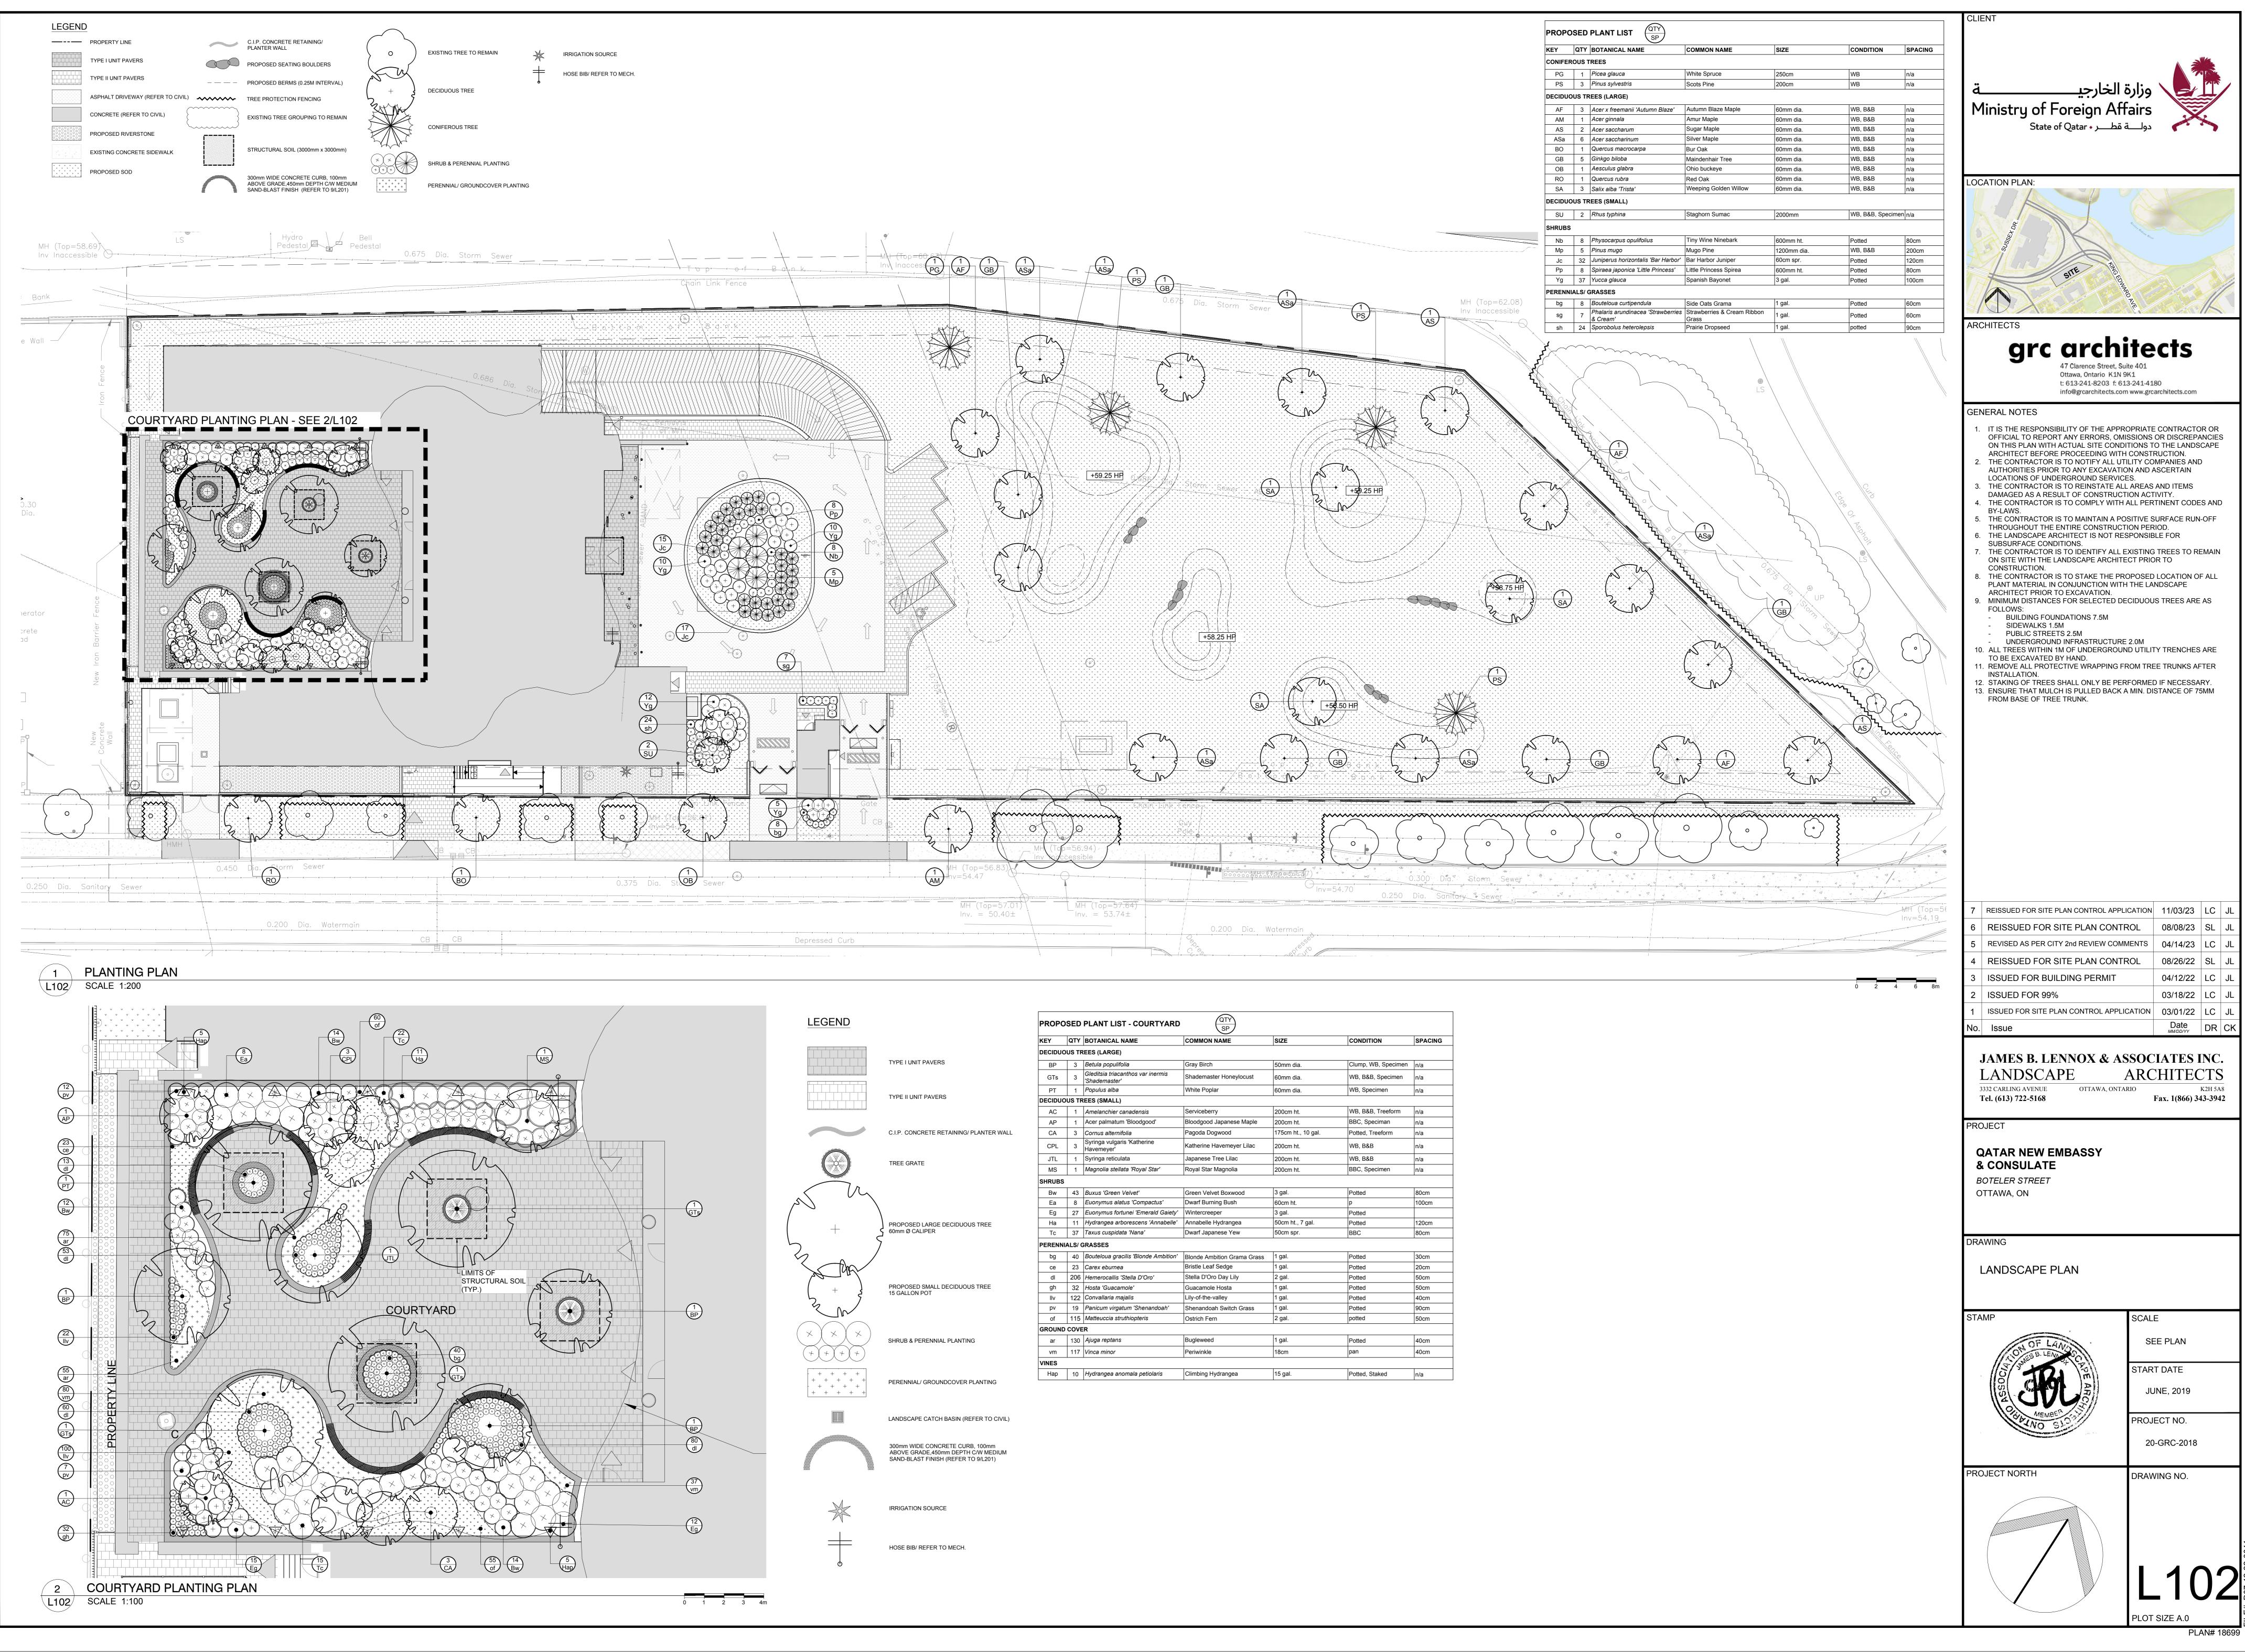

| PROPOSED PLANT LIST - COURTYARD |        |                                                    |                             |                    |                     |         |  |  |  |
|---------------------------------|--------|----------------------------------------------------|-----------------------------|--------------------|---------------------|---------|--|--|--|
| KEY                             | QTY    | BOTANICAL NAME                                     |                             | SIZE               | CONDITION           | SPACING |  |  |  |
| DECIDUO                         | US TR  | EES (LARGE)                                        | 1                           | 1                  | 1                   | •       |  |  |  |
| BP                              | 3      | Betula populifolia                                 | Gray Birch                  | 50mm dia.          | Clump, WB, Specimen | n/a     |  |  |  |
| GTs                             | 3      | Gleditsia triacanthos var inermis<br>'Shademaster' | Shademaster Honeylocust     | 60mm dia.          | WB, B&B, Specimen   | n/a     |  |  |  |
| PT                              | 1      | Populus alba                                       | White Poplar                | 60mm dia.          | WB, Specimen        | n/a     |  |  |  |
| DECIDUO                         | US TR  | EES (SMALL)                                        |                             |                    |                     | •       |  |  |  |
| AC                              | 1      | Amelanchier canadensis                             | Serviceberry                | 200cm ht.          | WB, B&B, Treeform   | n/a     |  |  |  |
| AP                              | 1      | Acer palmatum 'Bloodgood'                          | Bloodgood Japanese Maple    | 200cm ht.          | BBC, Speciman       | n/a     |  |  |  |
| CA                              | 3      | Cornus alternifolia                                | Pagoda Dogwood              | 175cm ht., 10 gal. | Potted, Treeform    | n/a     |  |  |  |
| CPL                             | 3      | Syringa vulgaris 'Katherine<br>Havemeyer'          | Katherine Havemeyer Lilac   | 200cm ht.          | WB, B&B             | n/a     |  |  |  |
| JTL                             | 1      | Syringa reticulata                                 | Japanese Tree Lilac         | 200cm ht.          | WB, B&B             | n/a     |  |  |  |
| MS                              | 1      | Magnolia stellata 'Royal Star'                     | Royal Star Magnolia         | 200cm ht.          | BBC, Specimen       | n/a     |  |  |  |
| SHRUBS                          | •      |                                                    |                             |                    |                     |         |  |  |  |
| Bw                              | 43     | Buxus 'Green Velvet'                               | Green Velvet Boxwood        | 3 gal.             | Potted              | 80cm    |  |  |  |
| Ea                              | 8      | Euonymus alatus 'Compactus'                        | Dwarf Burning Bush          | 60cm ht.           | p                   | 100cm   |  |  |  |
| Eg                              | 27     | Euonymus fortunei 'Emerald Gaiety'                 | Wintercreeper               | 3 gal.             | Potted              |         |  |  |  |
| На                              | 11     | Hydrangea arborescens 'Annabelle'                  | Annabelle Hydrangea         | 50cm ht., 7 gal.   | Potted              | 120cm   |  |  |  |
| Тс                              | 37     | Taxus cuspidata 'Nana'                             | Dwarf Japanese Yew          | 50cm spr.          | BBC                 | 80cm    |  |  |  |
| PERENNI                         | ALS/ G | GRASSES                                            |                             |                    |                     |         |  |  |  |
| bg                              | 40     | Bouteloua gracilis 'Blonde Ambition'               | Blonde Ambition Grama Grass | 1 gal.             | Potted              | 30cm    |  |  |  |
| се                              | 23     | Carex eburnea                                      | Bristle Leaf Sedge          | 1 gal.             | Potted              | 20cm    |  |  |  |
| dl                              | 206    | Hemerocallis 'Stella D'Oro'                        | Stella D'Oro Day Lily       | 2 gal.             | Potted              | 50cm    |  |  |  |
| gh                              | 32     | Hosta 'Guacamole'                                  | Guacamole Hosta             | 1 gal.             | Potted              | 50cm    |  |  |  |
| llv                             | 122    | Convallaria majalis                                | Lily-of-the-valley          | 1 gal.             | Potted              | 40cm    |  |  |  |
| pv                              | 19     | Panicum virgatum 'Shenandoah'                      | Shenandoah Switch Grass     | 1 gal.             | Potted              | 90cm    |  |  |  |
| of                              | 115    | Matteuccia struthiopteris                          | Ostrich Fern                | 2 gal.             | potted              | 50cm    |  |  |  |
| GROUND                          | COVE   | R                                                  |                             |                    |                     |         |  |  |  |
| ar                              | 130    | Ajuga reptans                                      | Bugleweed                   | 1 gal.             | Potted              | 40cm    |  |  |  |
| vm                              | 117    | Vinca minor                                        | Periwinkle                  | 18cm               | pan                 | 40cm    |  |  |  |
| /INES                           | •      | 1                                                  |                             |                    | 1                   | 1       |  |  |  |
| Нар                             | 10     | Hydrangea anomala petiolaris                       | Climbing Hydrangea          | 15 gal.            | Potted, Staked      | n/a     |  |  |  |