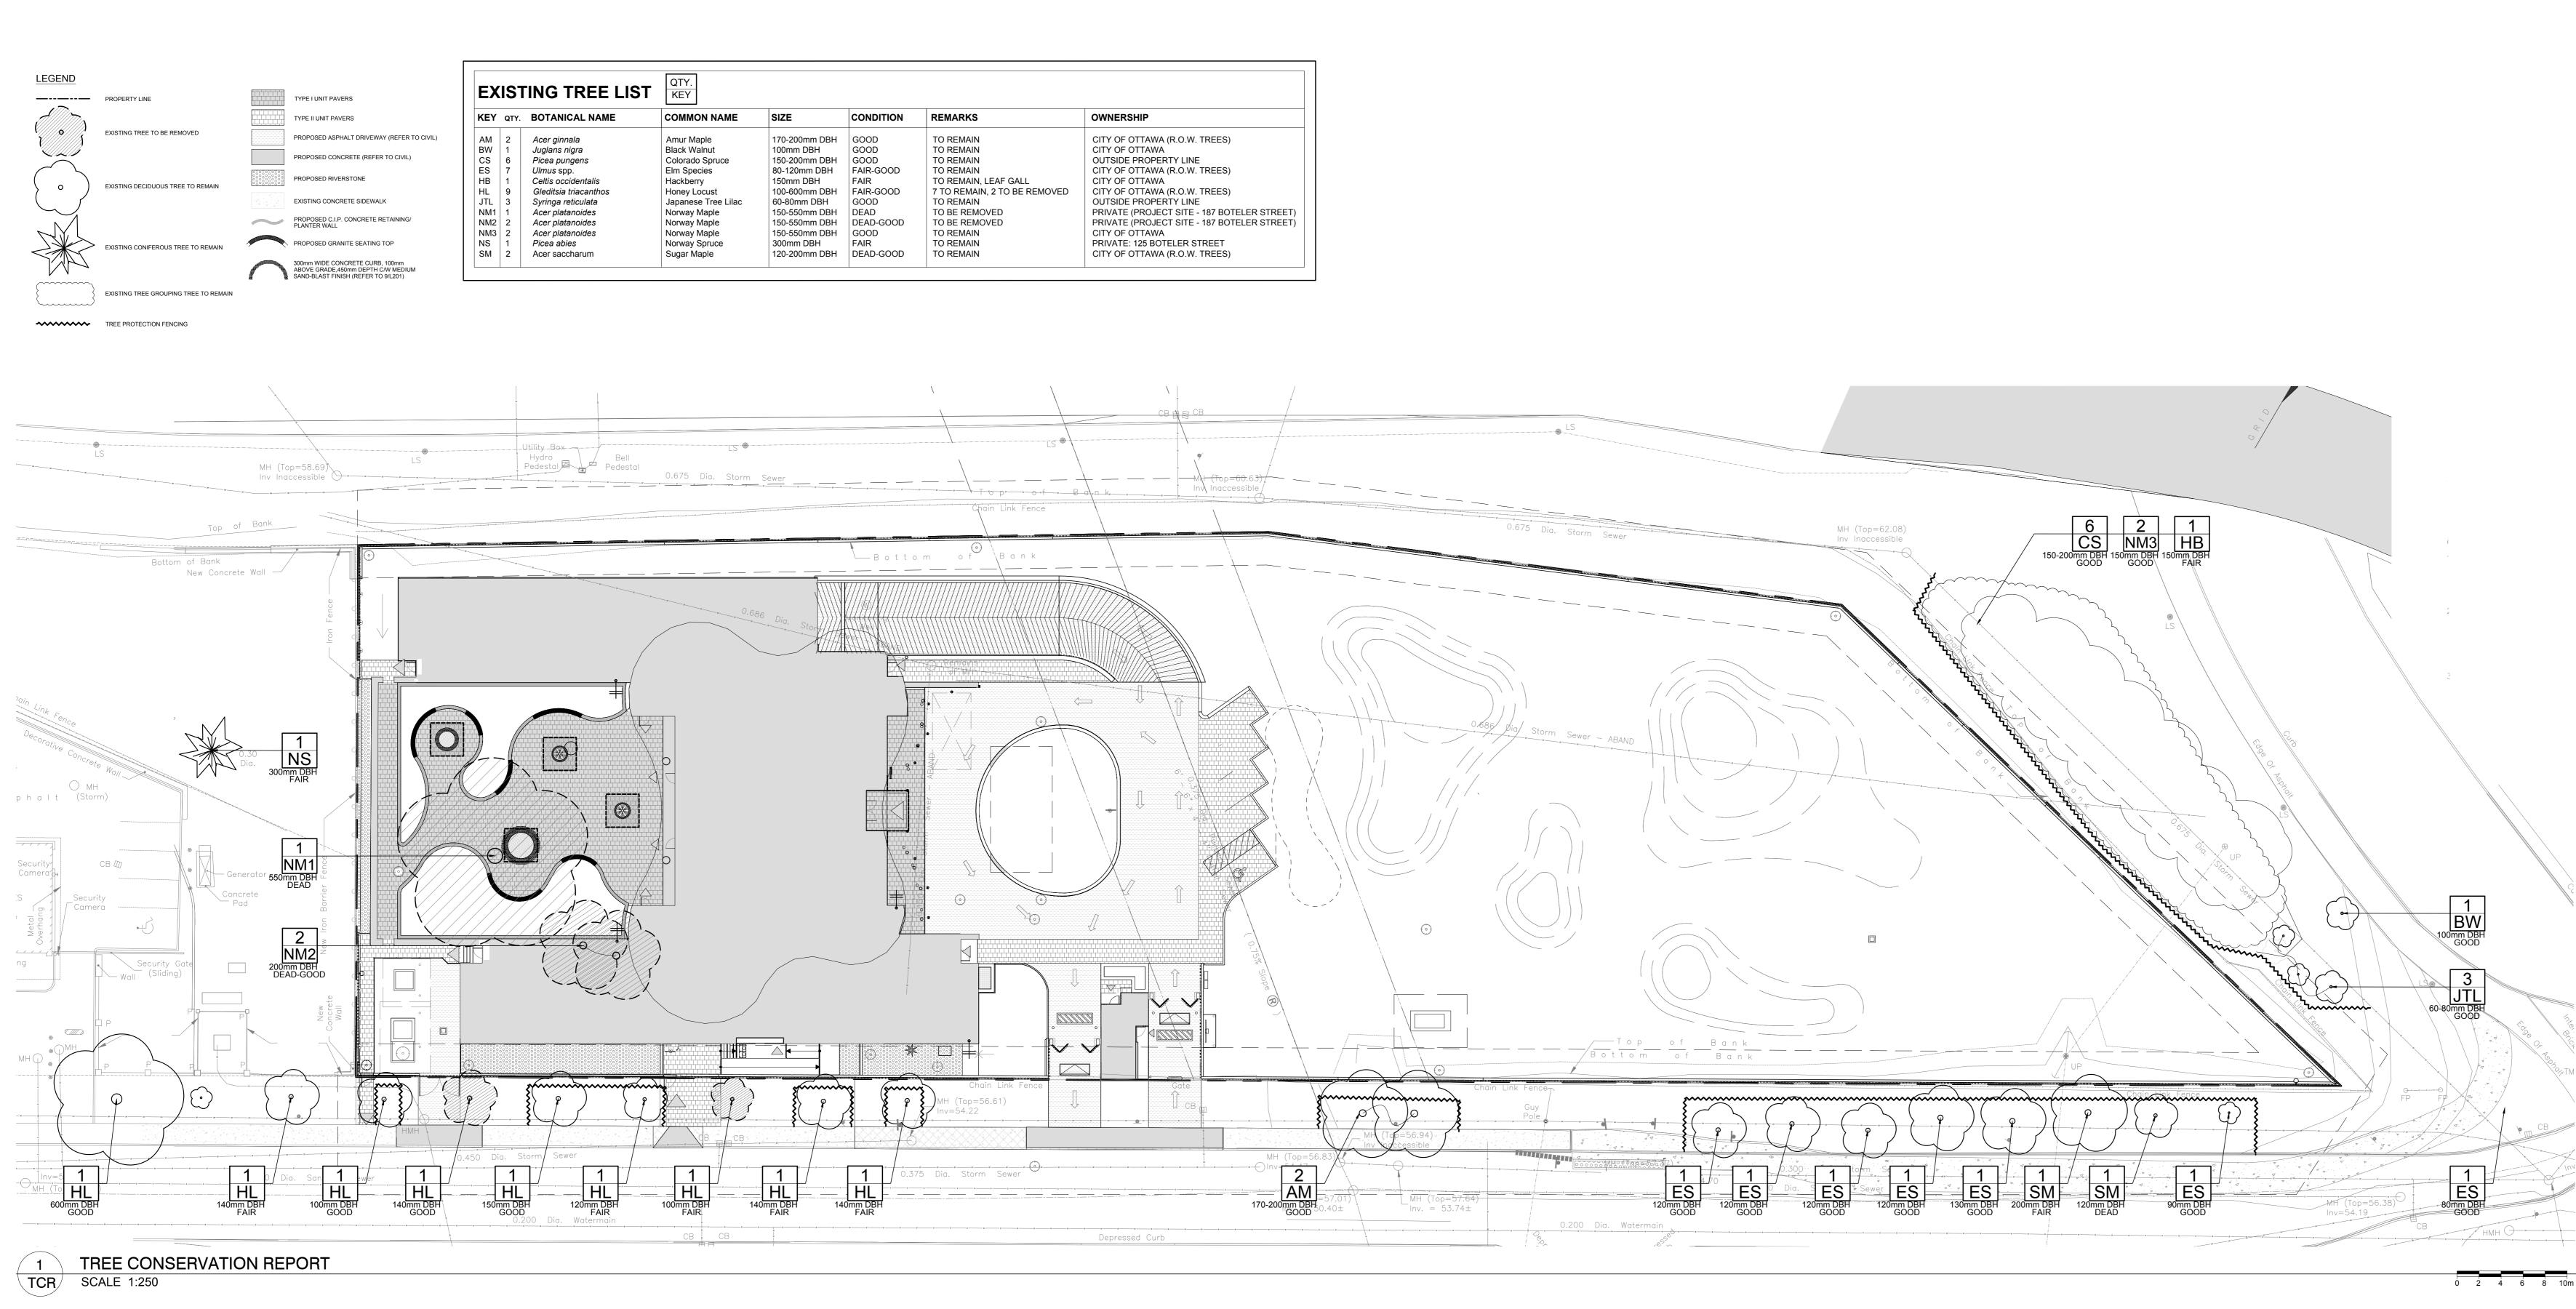

| E   | SIZE          | CONDITION | REMARKS                      | OWNERSHIP                                   |
|-----|---------------|-----------|------------------------------|---------------------------------------------|
|     | 170-200mm DBH | GOOD      | TO REMAIN                    | CITY OF OTTAWA (R.O.W. TREES)               |
|     | 100mm DBH     | GOOD      | TO REMAIN                    | CITY OF OTTAWA                              |
|     | 150-200mm DBH | GOOD      | TO REMAIN                    | OUTSIDE PROPERTY LINE                       |
|     | 80-120mm DBH  | FAIR-GOOD | TO REMAIN                    | CITY OF OTTAWA (R.O.W. TREES)               |
|     | 150mm DBH     | FAIR      | TO REMAIN, LEAF GALL         | CITY OF OTTAWA                              |
|     | 100-600mm DBH | FAIR-GOOD | 7 TO REMAIN, 2 TO BE REMOVED | CITY OF OTTAWA (R.O.W. TREES)               |
| lac | 60-80mm DBH   | GOOD      | TO REMAIN                    | OUTSIDE PROPERTY LINE                       |
|     | 150-550mm DBH | DEAD      | TO BE REMOVED                | PRIVATE (PROJECT SITE - 187 BOTELER STREET) |
|     | 150-550mm DBH | DEAD-GOOD | TO BE REMOVED                | PRIVATE (PROJECT SITE - 187 BOTELER STREET) |
|     | 150-550mm DBH | GOOD      | TO REMAIN                    | CITY OF OTTAWA                              |
|     | 300mm DBH     | FAIR      | TO REMAIN                    | PRIVATE: 125 BOTELER STREET                 |
|     | 120-200mm DBH | DEAD-GOOD | TO REMAIN                    | CITY OF OTTAWA (R.O.W. TREES)               |