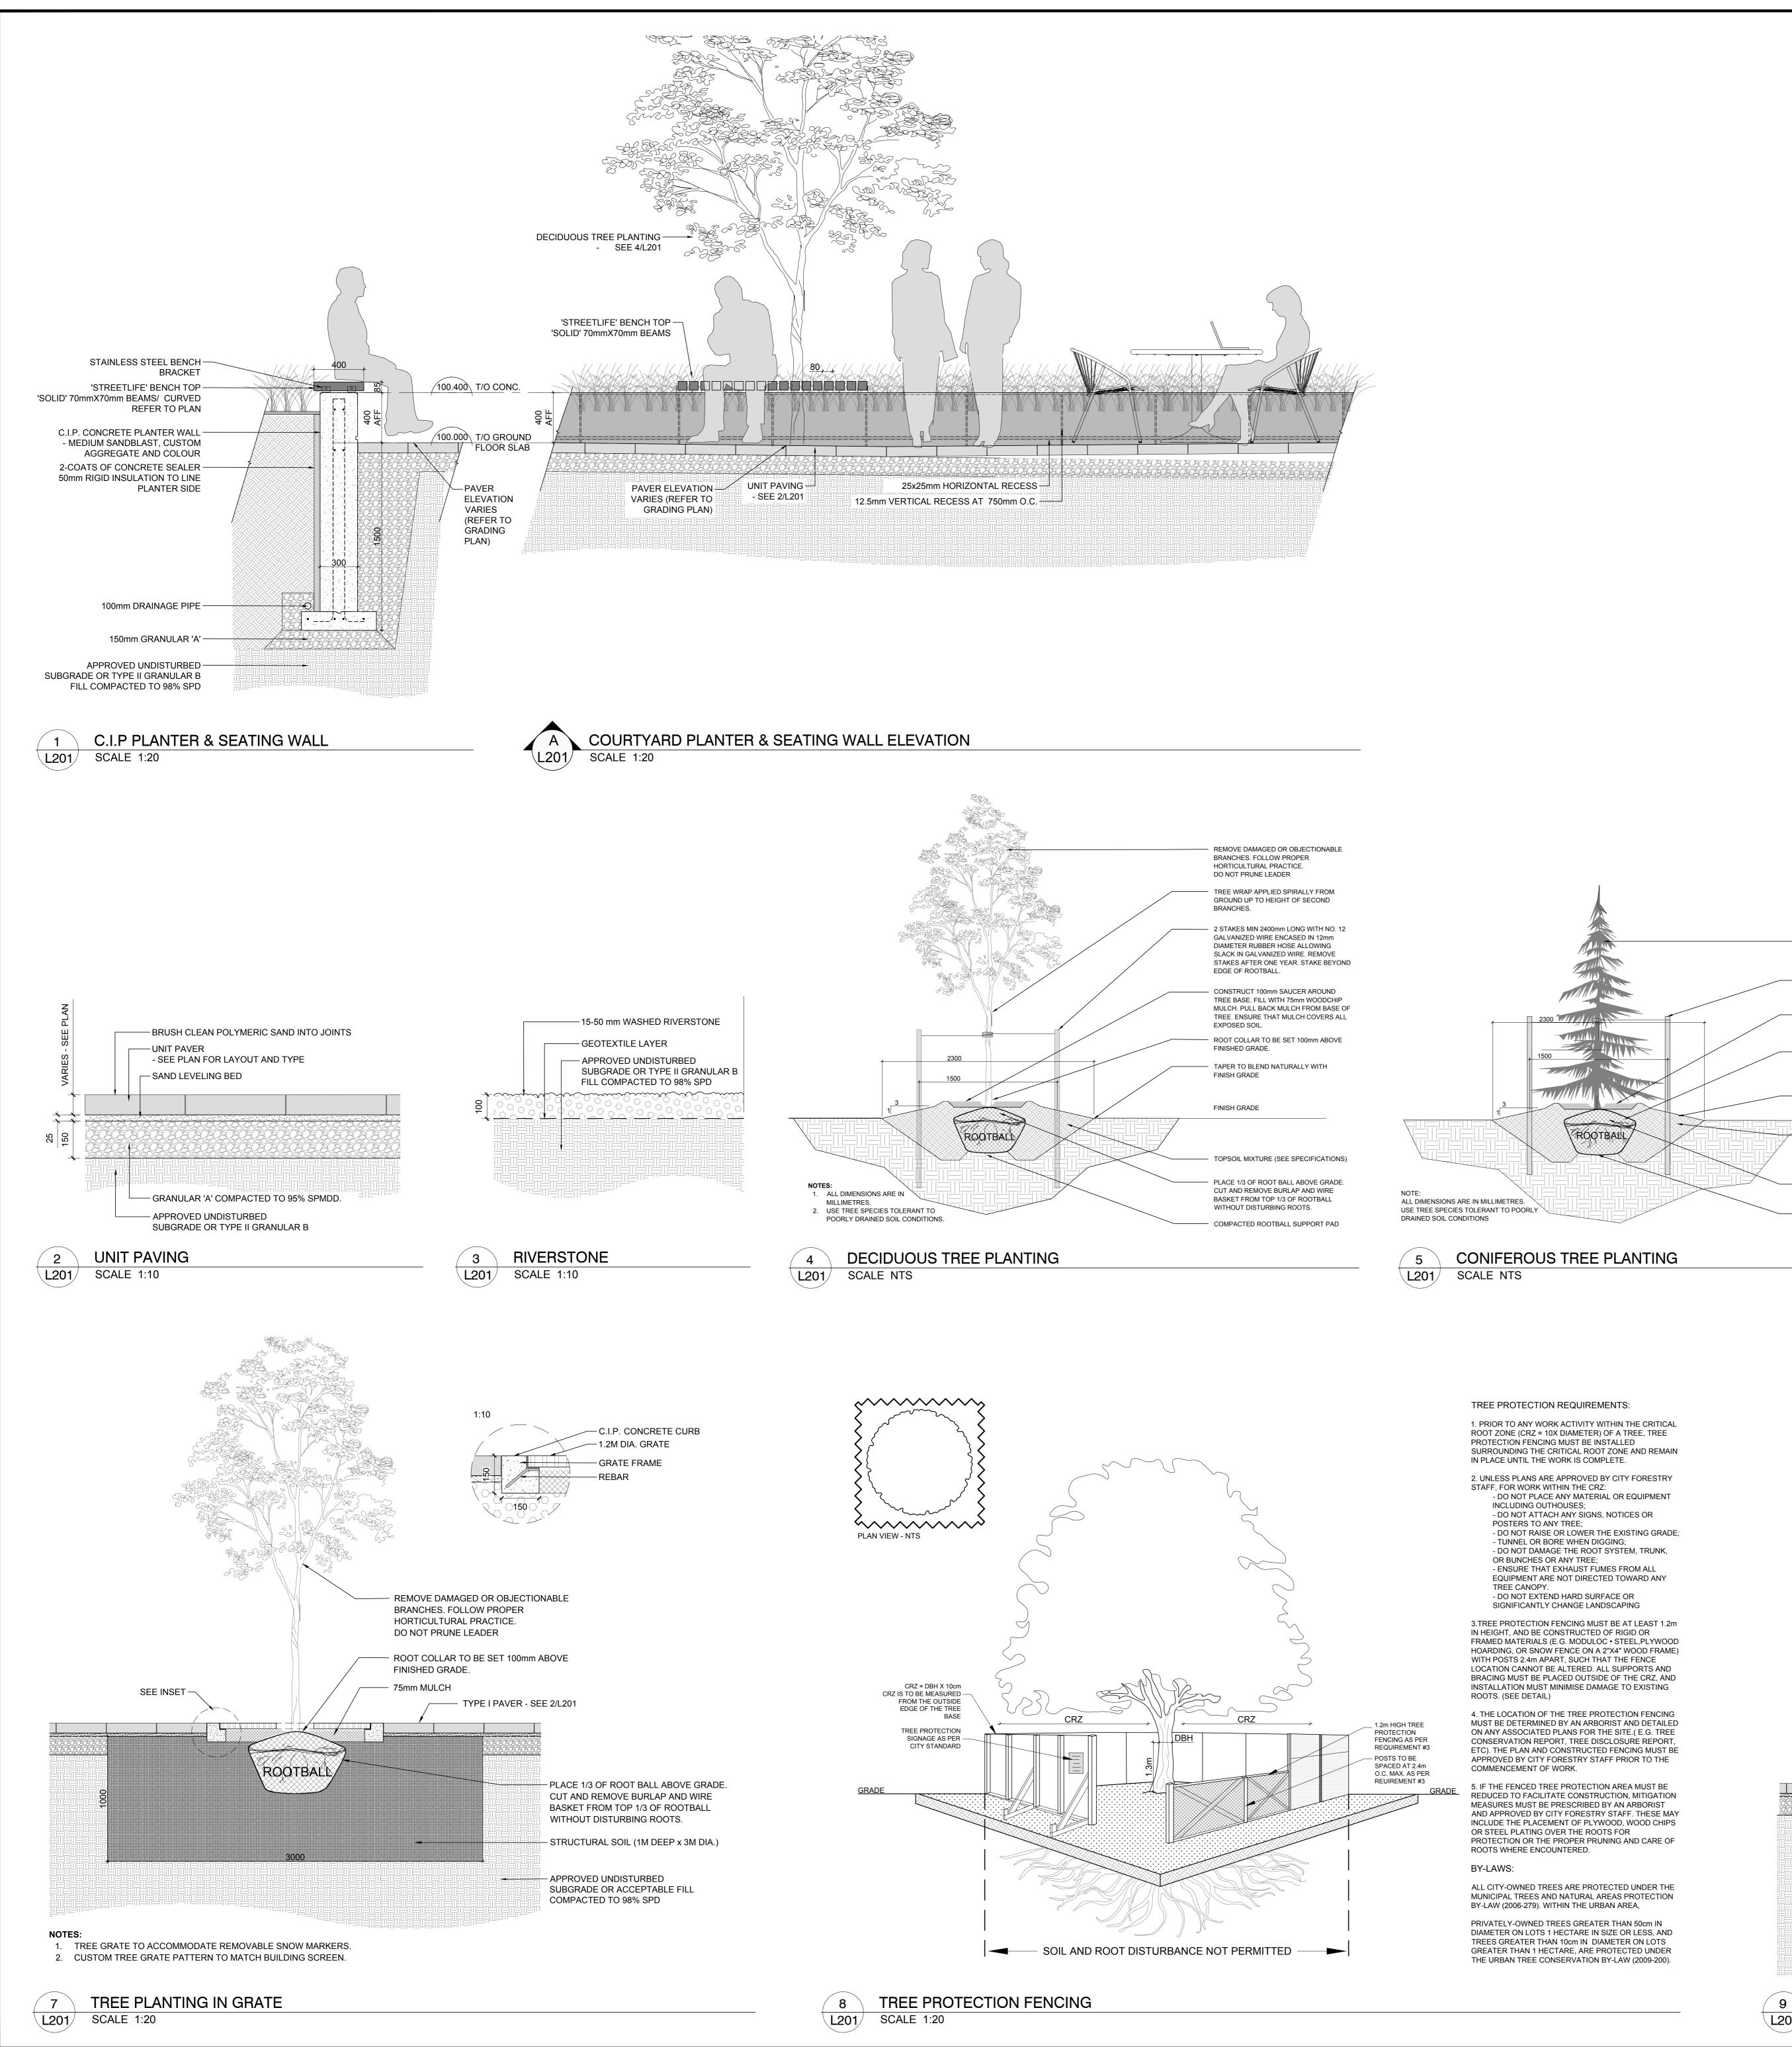

TREE PROTECTION FENCING

TREE PROTECTION REQUIREMENTS: 1. PRIOR TO ANY WORK ACTIVITY WITHIN THE CRITICAL ROOT ZONE (CRZ = 10X DIAMETER) OF A TREE, TREE PROTECTION FENCING MUST BE INSTALLED SURROUNDING THE CRITICAL ROOT ZONE AND REMAIN IN PLACE UNTIL THE WORK IS COMPLETE.

2. UNLESS PLANS ARE APPROVED BY CITY FORESTRY STAFF, FOR WORK WITHIN THE CRZ: - DO NOT PLACE ANY MATERIAL OR EQUIPMENT INCLUDING OUTHOUSES; - DO NOT ATTACH ANY SIGNS, NOTICES OR POSTERS TO ANY TREE; - DO NOT RAISE OR LOWER THE EXISTING GRADE; - TUNNEL OR BORE WHEN DIGGING;

- DO NOT DAMAGE THE ROOT SYSTEM, TRUNK, OR BUNCHES OR ANY TREE; - ENSURE THAT EXHAUST FUMES FROM ALL EQUIPMENT ARE NOT DIRECTED TOWARD ANY - DO NOT EXTEND HARD SURFACE OR SIGNIFICANTLY CHANGE LANDSCAPING

3. TREE PROTECTION FENCING MUST BE AT LEAST 1.2m IN HEIGHT, AND BE CONSTRUCTED OF RIGID OR FRAMED MATERIALS (E.G. MODULOC • STEEL, PLYWOOD HOARDING, OR SNOW FENCE ON A 2"X4" WOOD FRAME) WITH POSTS 2.4m APART, SUCH THAT THE FENCE LOCATION CANNOT BE ALTERED. ALL SUPPORTS AND BRACING MUST BE PLACED OUTSIDE OF THE CRZ, AND INSTALLATION MUST MINIMISE DAMAGE TO EXISTING

4. THE LOCATION OF THE TREE PROTECTION FENCING MUST BE DETERMINED BY AN ARBORIST AND DETAILED ON ANY ASSOCIATED PLANS FOR THE SITE.( E.G. TREE CONSERVATION REPORT, TREE DISCLOSURE REPORT, ETC). THE PLAN AND CONSTRUCTED FENCING MUST BE APPROVED BY CITY FORESTRY STAFF PRIOR TO THE

5. IF THE FENCED TREE PROTECTION AREA MUST BE REDUCED TO FACILITATE CONSTRUCTION, MITIGATION MEASURES MUST BE PRESCRIBED BY AN ARBORIST AND APPROVED BY CITY FORESTRY STAFF. THESE MAY INCLUDE THE PLACEMENT OF PLYWOOD, WOOD CHIPS OR STEEL PLATING OVER THE ROOTS FOR PROTECTION OR THE PROPER PRUNING AND CARE OF

ALL CITY-OWNED TREES ARE PROTECTED UNDER THE MUNICIPAL TREES AND NATURAL AREAS PROTECTION BY-LAW (2006-279). WITHIN THE URBAN AREA,

PRIVATELY-OWNED TREES GREATER THAN 50cm IN DIAMETER ON LOTS 1 HECTARE IN SIZE OR LESS, AND TREES GREATER THAN 10cm IN DIAMETER ON LOTS GREATER THAN 1 HECTARE, ARE PROTECTED UNDER THE URBAN TREE CONSERVATION BY-LAW (2009-200).