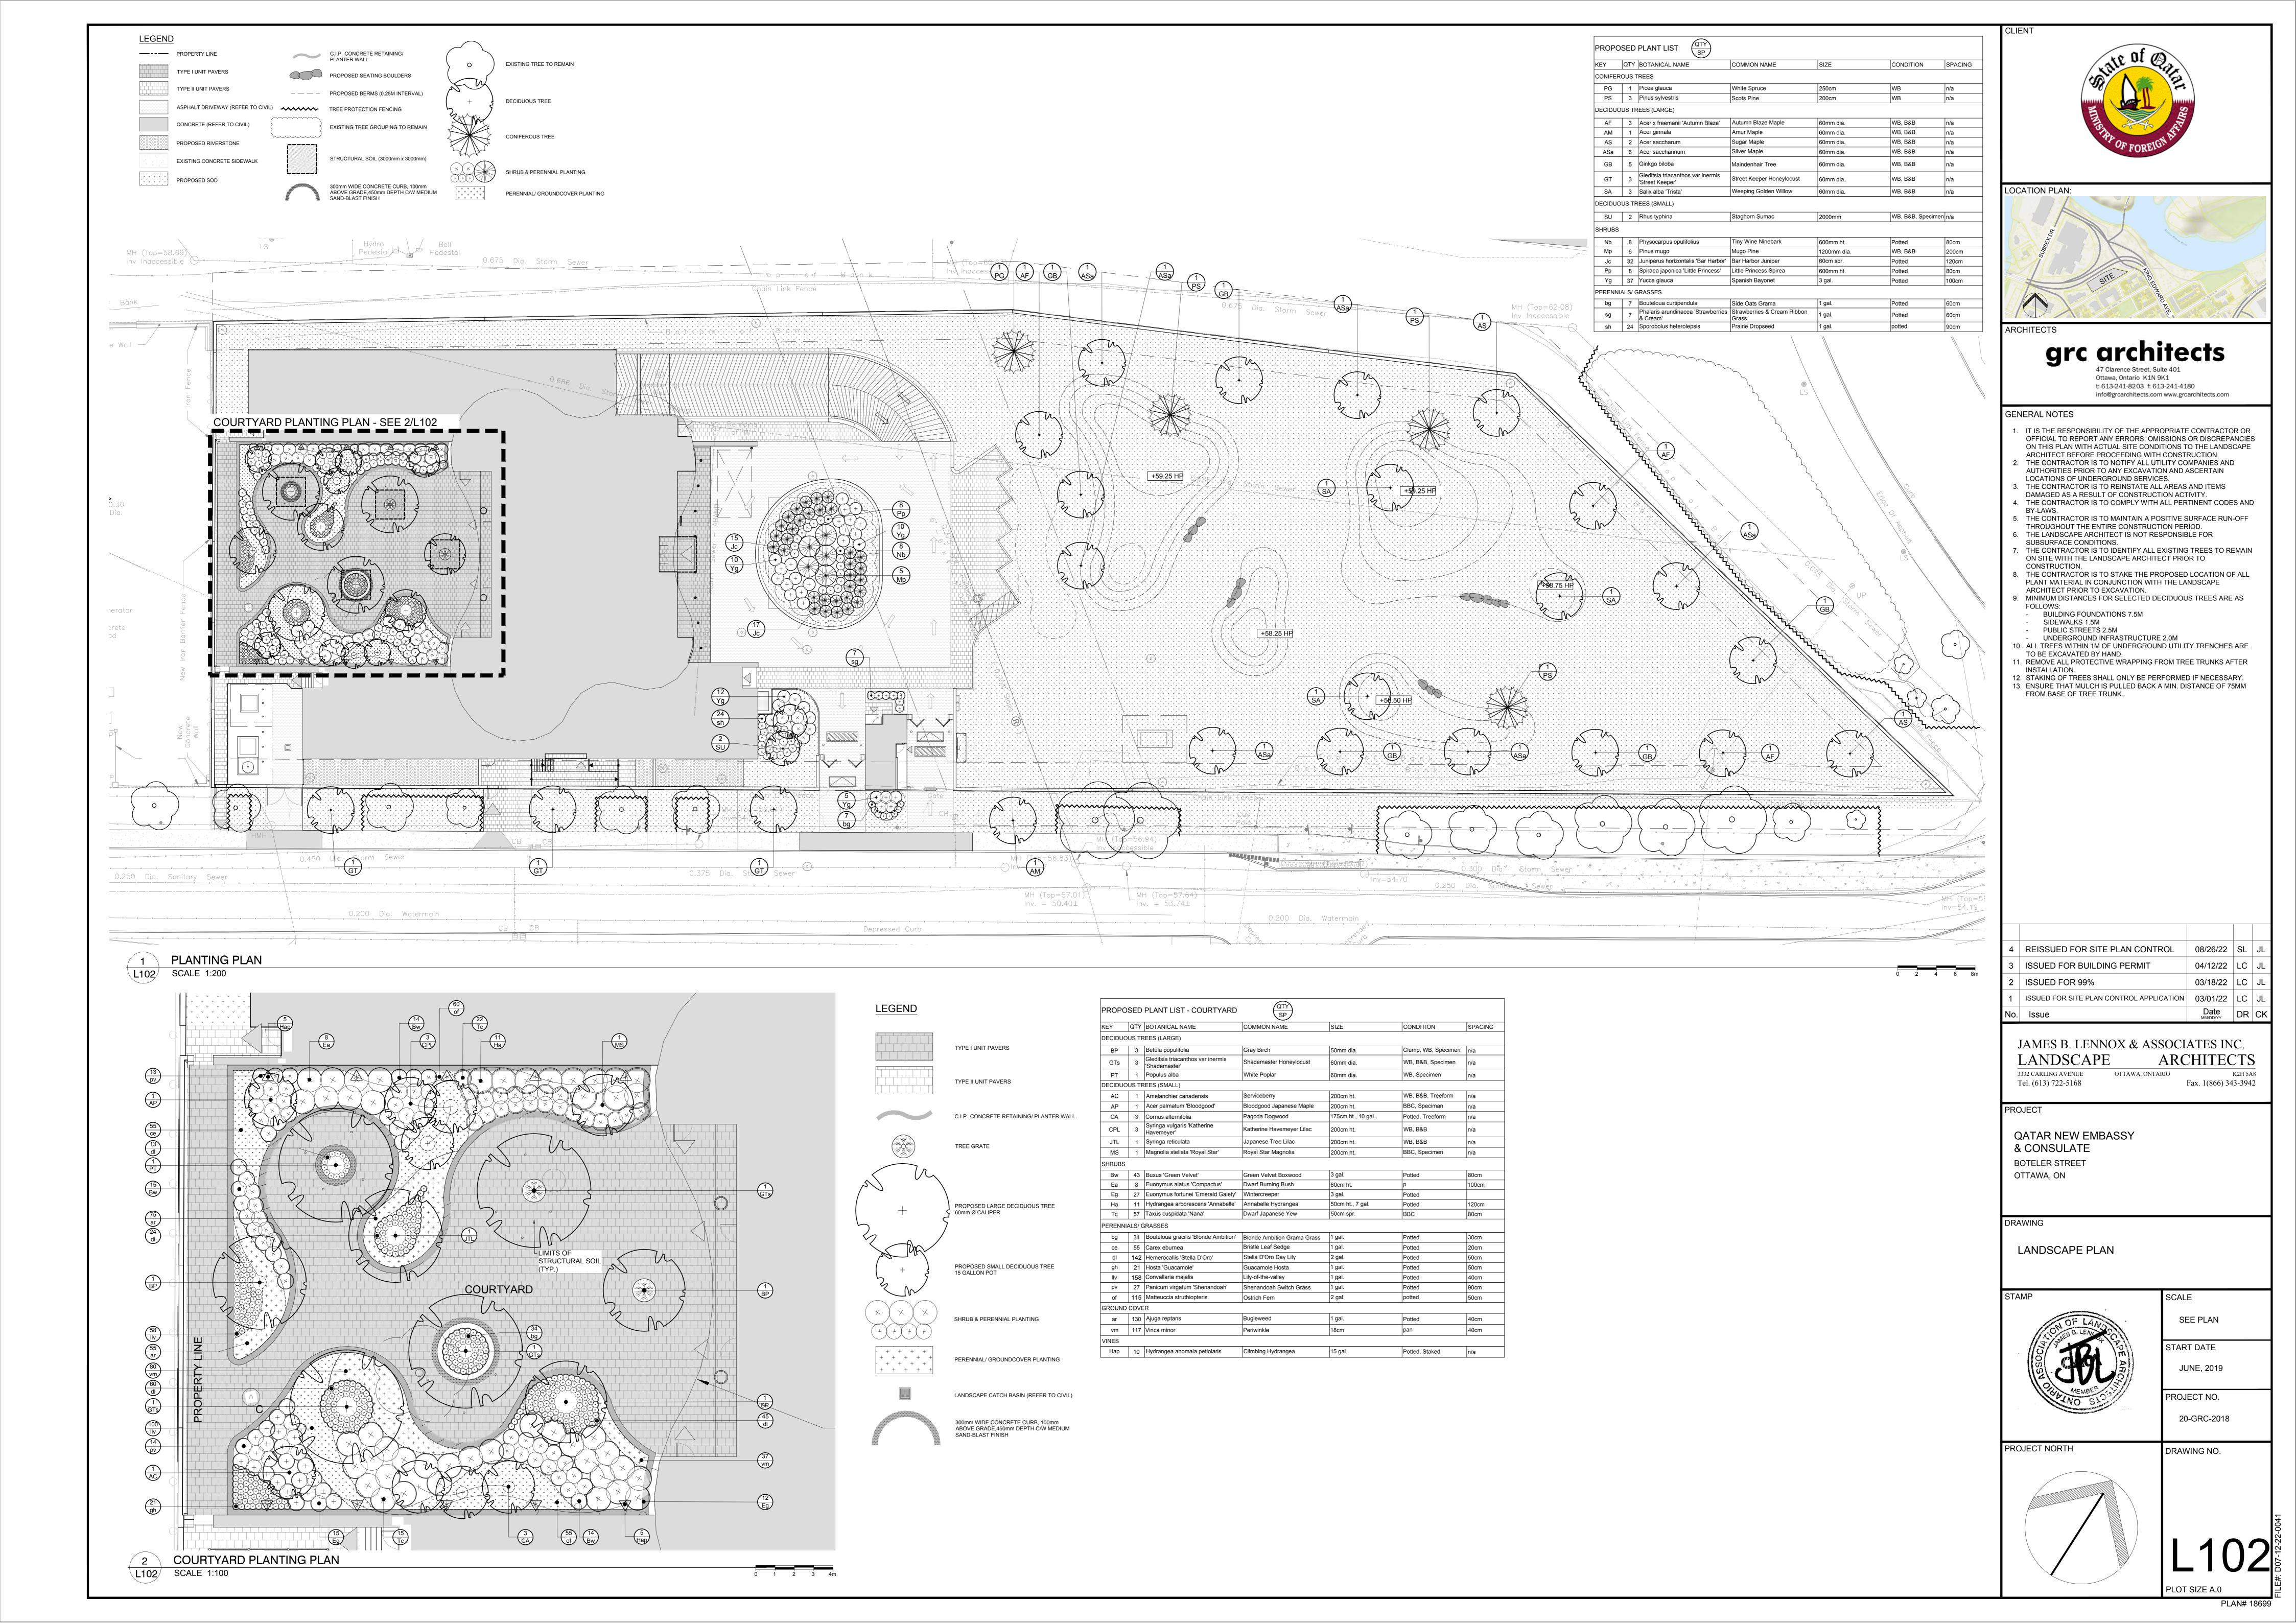

## GENERAL NOTES 1. IT IS THE RESPONSIBILITY OF THE APPROPRIATE CONTRACTOR OR

- OFFICIAL TO REPORT ANY ERRORS, OMISSIONS OR DISCREPANCIES ON THIS PLAN WITH ACTUAL SITE CONDITIONS TO THE LANDSCAPE ARCHITECT BEFORE PROCEEDING WITH CONSTRUCTION.

  THE CONTRACTOR IS TO NOTIFY ALL UTILITY COMPANIES AND
- AUTHORITIES PRIOR TO ANY EXCAVATION AND ASCERTAIN LOCATIONS OF UNDERGROUND SERVICES.

  THE CONTRACTOR IS TO REINSTATE ALL AREAS AND ITEMS
- DAMAGED AS A RESULT OF CONSTRUCTION ACTIVITY.

  4. THE CONTRACTOR IS TO COMPLY WITH ALL PERTINENT CODES AND
- BY-LAWS.

  5. THE CONTRACTOR IS TO MAINTAIN A POSITIVE SURFACE RUN-OFF THROUGHOUT THE ENTIRE CONSTRUCTION PERIOD.
- THE LANDSCAPE ARCHITECT IS NOT RESPONSIBLE FOR SUBSURFACE CONDITIONS.
   THE CONTRACTOR IS TO IDENTIFY ALL EXISTING TREES TO REMAIN
- ON SITE WITH THE LANDSCAPE ARCHITECT PRIOR TO CONSTRUCTION.

  8. THE CONTRACTOR IS TO STAKE THE PROPOSED LOCATION OF ALL
- PLANT MATERIAL IN CONJUNCTION WITH THE LANDSCAPE ARCHITECT PRIOR TO EXCAVATION.

  9. MINIMUM DISTANCES FOR SELECTED DECIDUOUS TREES ARE AS
- MINIMUM DISTANCES FOR SELECTED DECIDUOUS TREES ARE AS FOLLOWS:

   BUILDING FOUNDATIONS 7.5M

   SIDEWALKS 1.5M

   PUBLIC STREETS 2.5M
- UNDERGROUND INFRASTRUCTURE 2.0M
   ALL TREES WITHIN 1M OF UNDERGROUND UTILITY TRENCHES ARE TO BE EXCAVATED BY HAND.
   REMOVE ALL PROTECTIVE WRAPPING FROM TREE TRUNKS AFTER
- INSTALLATION.

  12. STAKING OF TREES SHALL ONLY BE PERFORMED IF NECESSARY.

  13. ENSURE THAT MULCH IS PULLED BACK A MIN. DISTANCE OF 75MM FROM BASE OF TREE TRUNK.

| 4 | REISSUED FOR SITE PLAN CONTROL           | 08/26/22 | SL | JL |
|---|------------------------------------------|----------|----|----|
| 3 | ISSUED FOR BUILDING PERMIT               | 04/12/22 | LC | JL |
| 2 | ISSUED FOR 99%                           | 03/18/22 | LC | JL |
| 1 | ISSUED FOR SITE PLAN CONTROL APPLICATION | 03/01/22 | LC | JL |