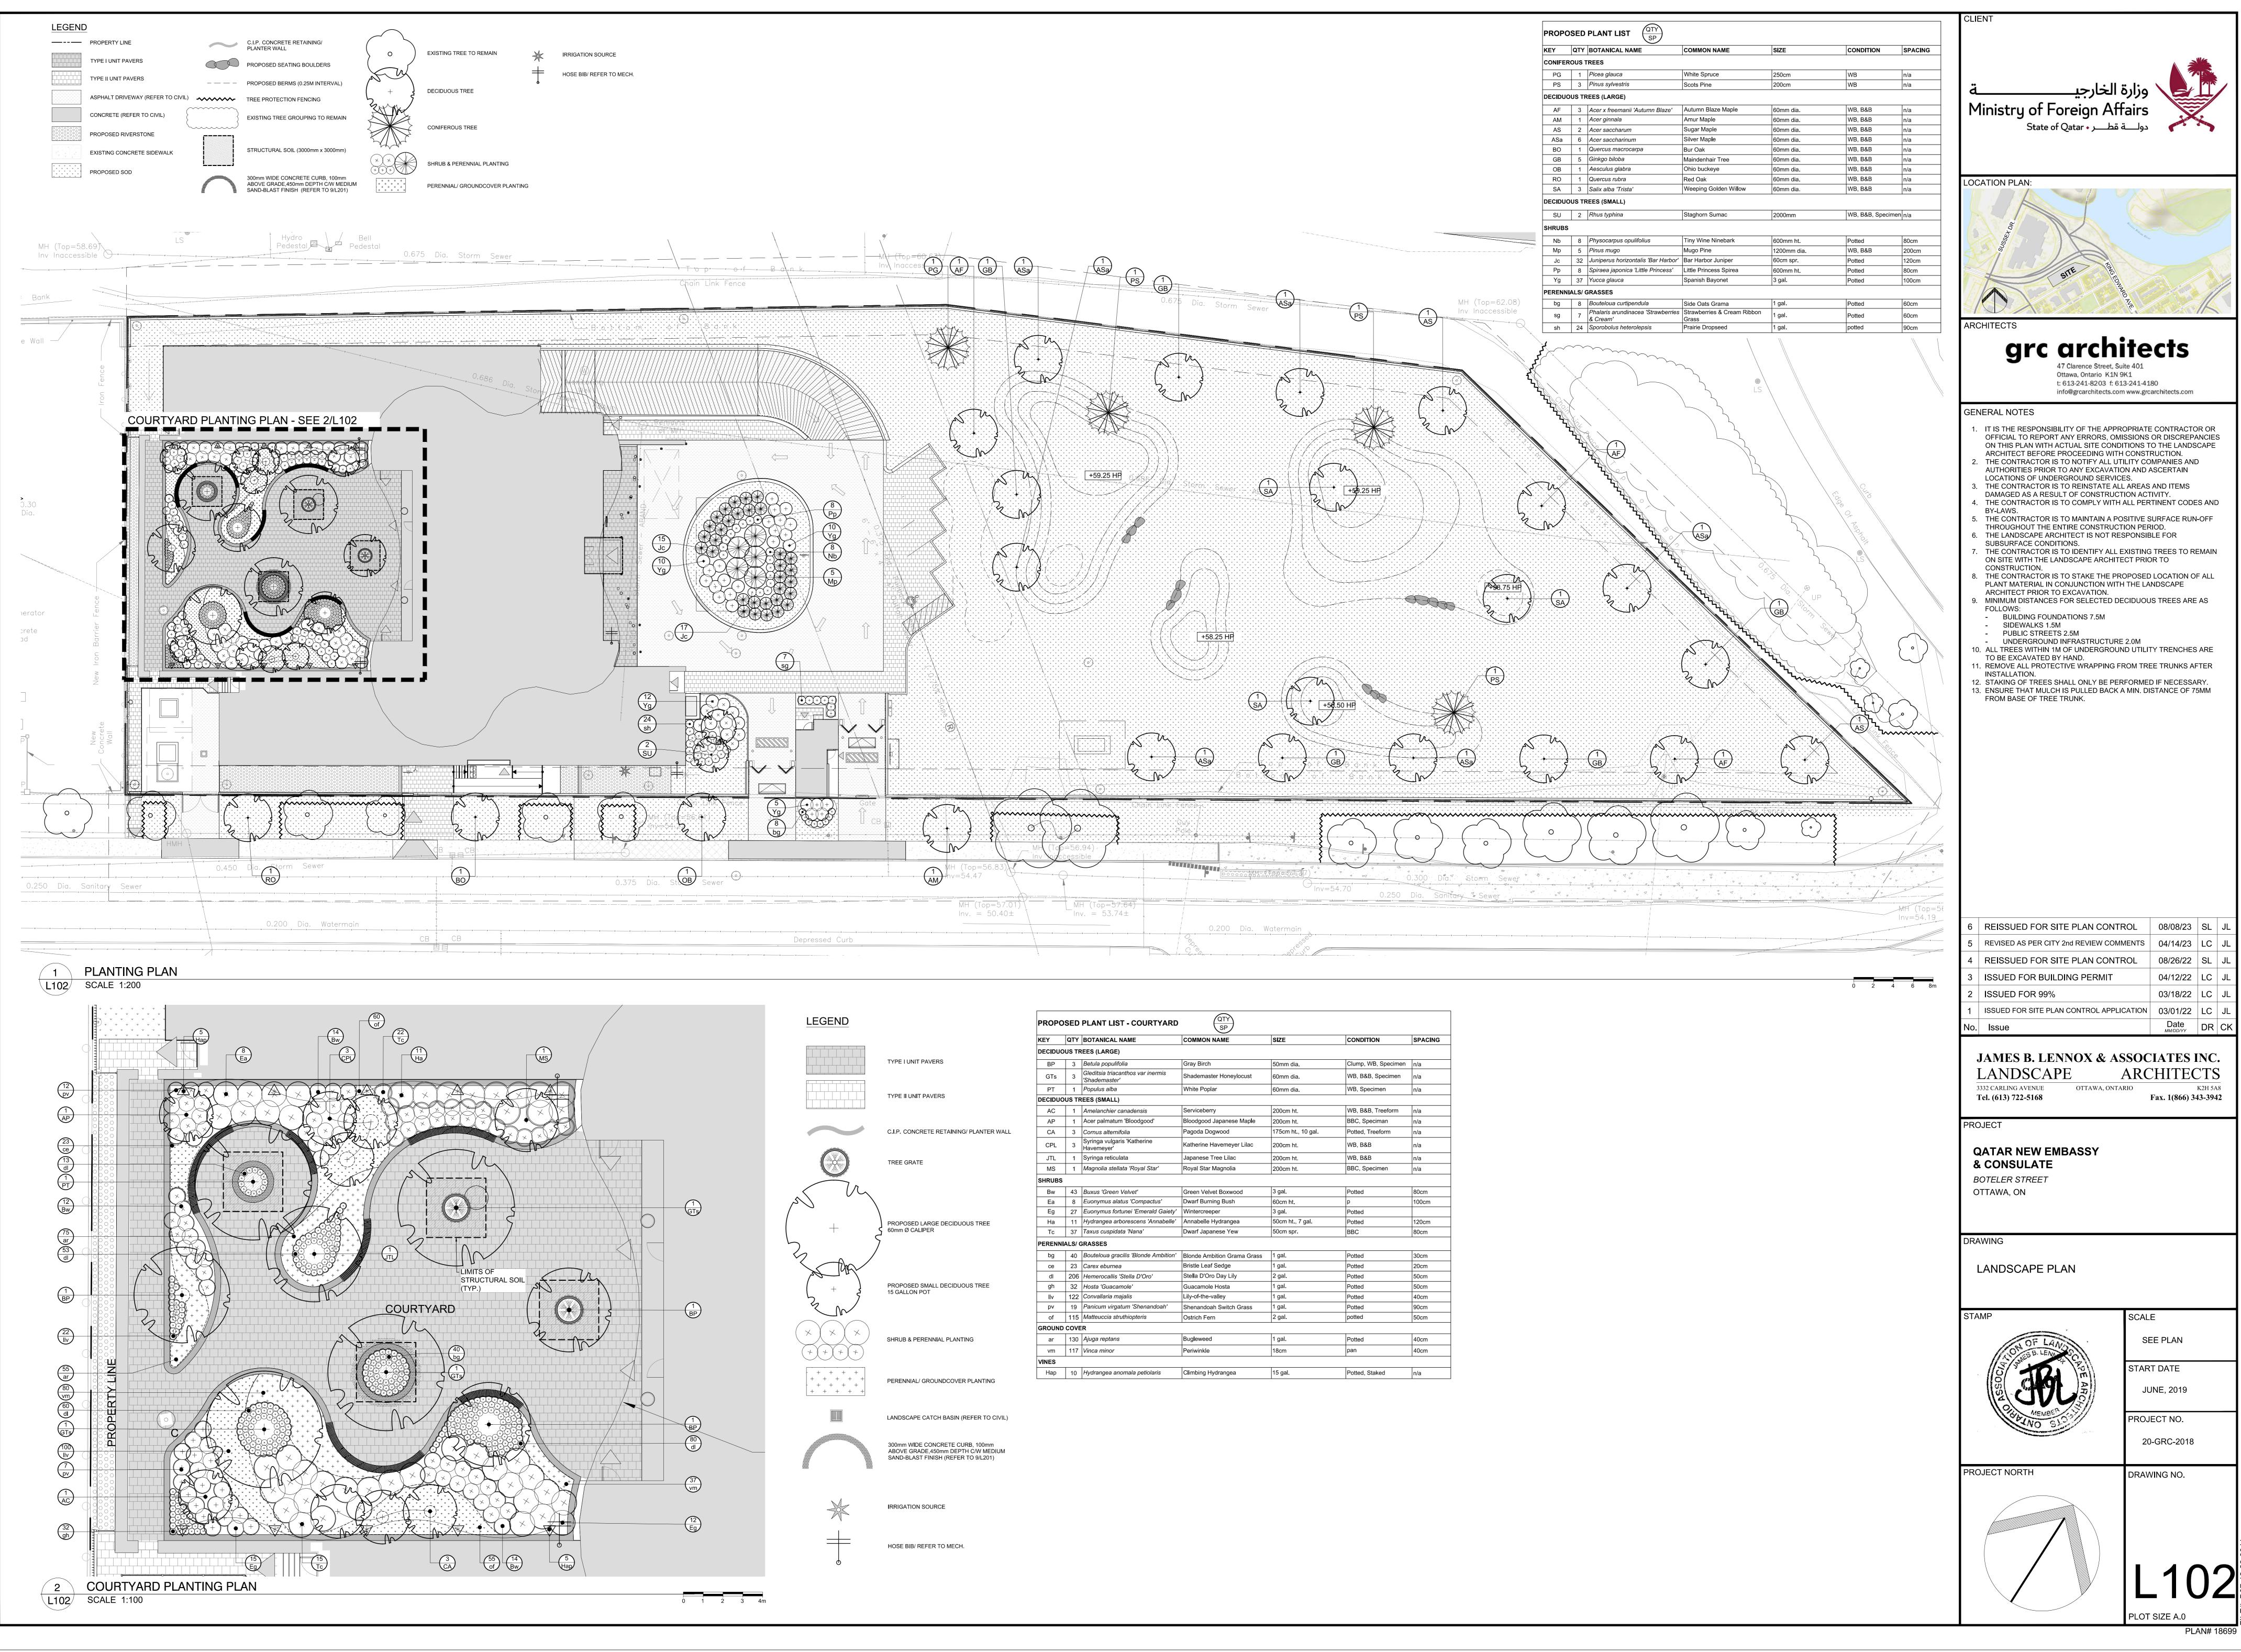

PLAN# 18699

| KEY     | QTY    | BOTANICAL NAME                                     | COMMON NAME                 | SIZE               | CONDITION           | SPACING |
|---------|--------|----------------------------------------------------|-----------------------------|--------------------|---------------------|---------|
| DECIDUO |        | LEES (LARGE)                                       |                             |                    |                     | 1       |
| BP      | 3      | Betula populifolia                                 | Gray Birch                  | 50mm dia.          | Clump, WB, Specimen | n/a     |
| GTs     | 3      | Gleditsia triacanthos var inermis<br>'Shademaster' | Shademaster Honeylocust     | 60mm dia.          | WB, B&B, Specimen   | n/a     |
| PT      | 1      | Populus alba                                       | White Poplar                | 60mm dia.          | WB, Specimen        | n/a     |
| ECIDUO  | US TR  | REES (SMALL)                                       |                             | 1                  | •                   | •       |
| AC      | 1      | Amelanchier canadensis                             | Serviceberry                | 200cm ht.          | WB, B&B, Treeform   | n/a     |
| AP      | 1      | Acer palmatum 'Bloodgood'                          | Bloodgood Japanese Maple    | 200cm ht.          | BBC, Speciman       | n/a     |
| CA      | 3      | Cornus alternifolia                                | Pagoda Dogwood              | 175cm ht., 10 gal. | Potted, Treeform    | n/a     |
| CPL     | 3      | Syringa vulgaris 'Katherine<br>Havemeyer'          | Katherine Havemeyer Lilac   | 200cm ht.          | WB, B&B             | n/a     |
| JTL     | 1      | Syringa reticulata                                 | Japanese Tree Lilac         | 200cm ht.          | WB, B&B             | n/a     |
| MS      | 1      | Magnolia stellata 'Royal Star'                     | Royal Star Magnolia         | 200cm ht.          | BBC, Specimen       | n/a     |
| HRUBS   | 1      | 1                                                  | 1                           |                    | 1                   |         |
| Bw      | 43     | Buxus 'Green Velvet'                               | Green Velvet Boxwood        | 3 gal.             | Potted              | 80cm    |
| Ea      | 8      | Euonymus alatus 'Compactus'                        | Dwarf Burning Bush          | 60cm ht.           | р                   | 100cm   |
| Eg      | 27     | Euonymus fortunei 'Emerald Gaiety'                 | Wintercreeper               | 3 gal.             | Potted              |         |
| На      | 11     | Hydrangea arborescens 'Annabelle'                  | Annabelle Hydrangea         | 50cm ht., 7 gal.   | Potted              | 120cm   |
| Тс      | 37     | Taxus cuspidata 'Nana'                             | Dwarf Japanese Yew          | 50cm spr.          | BBC                 | 80cm    |
| ERENNI  | ALS/ ( | GRASSES                                            |                             |                    |                     |         |
| bg      | 40     | Bouteloua gracilis 'Blonde Ambition'               | Blonde Ambition Grama Grass | 1 gal.             | Potted              | 30cm    |
| се      | 23     | Carex eburnea                                      | Bristle Leaf Sedge          | 1 gal.             | Potted              | 20cm    |
| dl      | 206    | Hemerocallis 'Stella D'Oro'                        | Stella D'Oro Day Lily       | 2 gal.             | Potted              | 50cm    |
| gh      | 32     | Hosta 'Guacamole'                                  | Guacamole Hosta             | 1 gal.             | Potted              | 50cm    |
| llv     | 122    | Convallaria majalis                                | Lily-of-the-valley          | 1 gal.             | Potted              | 40cm    |
| pv      | 19     | Panicum virgatum 'Shenandoah'                      | Shenandoah Switch Grass     | 1 gal.             | Potted              | 90cm    |
| of      | 115    | Matteuccia struthiopteris                          | Ostrich Fern                | 2 gal.             | potted              | 50cm    |
| ROUND   | COVE   | R                                                  |                             |                    |                     |         |
| ar      | 130    | Ajuga reptans                                      | Bugleweed                   | 1 gal.             | Potted              | 40cm    |
| vm      | 117    | Vinca minor                                        | Periwinkle                  | 18cm               | pan                 | 40cm    |
| /INES   | •      |                                                    |                             |                    |                     |         |
| Нар     | 10     | Hydrangea anomala petiolaris                       | Climbing Hydrangea          | 15 gal.            | Potted, Staked      | n/a     |