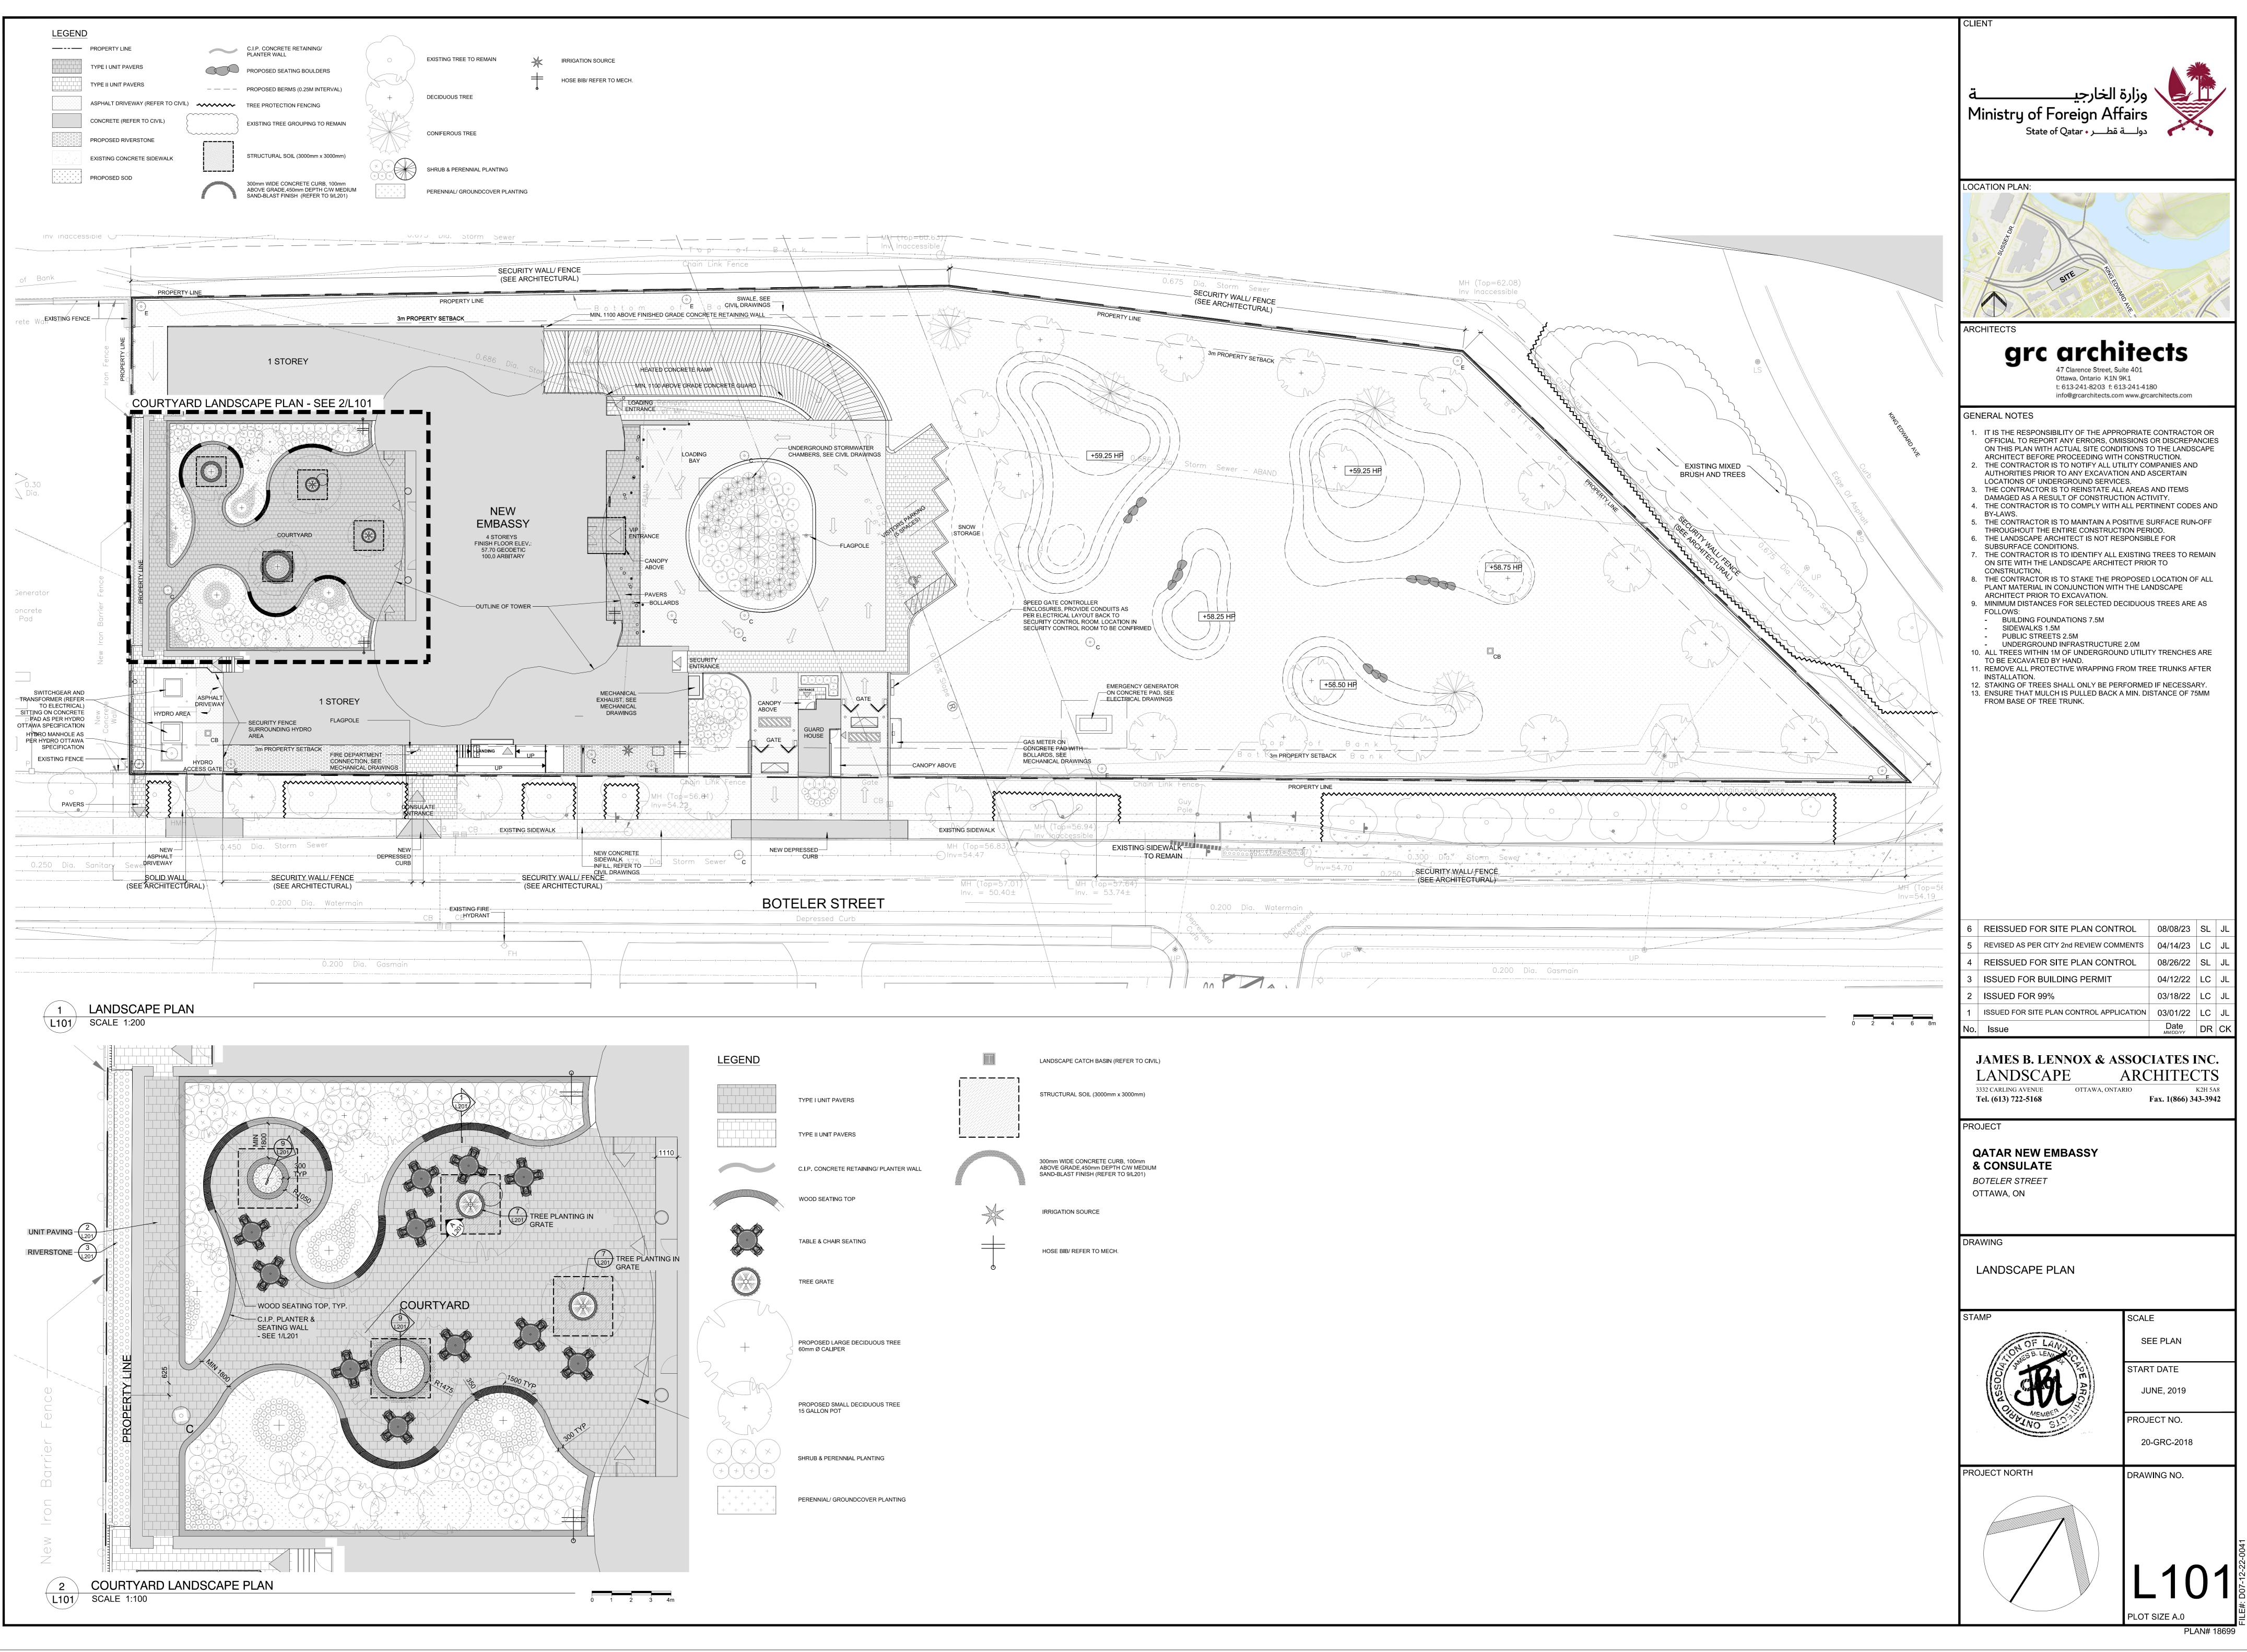

DISCLOSURE REPORT, ETC). THE PLAN AND CONSTRUCTED FENCING MUST BE APPROVED BY CITY FORESTRY STAFF PRIOR TO THE

5. IF THE FENCED TREE PROTECTION AREA MUST BE REDUCED TO FACILITATE CONSTRUCTION, MITIGATION MEASURES MUST BE PRESCRIBED BY AN ARBORIST AND APPROVED BY CITY FORESTRY STAFF. THESE MAY INCLUDE THE PLACEMENT OF PLYWOOD, WOOD CHIPS OR STEEL PLATING OVER THE ROOTS FOR PROTECTION OR THE PROPER PRUNING AND CARE OF

ALL CITY-OWNED TREES ARE PROTECTED UNDER THE MUNICIPAL TREES AND NATURAL AREAS PROTECTION BY-LAW (2006-279). WITHIN THE URBAN AREA,

PRIVATELY-OWNED TREES GREATER THAN 50cm IN DIAMETER ON LOTS 1 HECTARE IN SIZE OR LESS, AND TREES GREATER THAN 10cm IN DIAMETER ON LOTS GREATER THAN 1 HECTARE, ARE PROTECTED UNDER THE URBAN TREE CONSERVATION BY-LAW (2009-200).





PLAN# 18699





| KEY     | QTY    | BOTANICAL NAME                                     | COMMON NAME                 | SIZE               | CONDITION           | SPACING |
|---------|--------|----------------------------------------------------|-----------------------------|--------------------|---------------------|---------|
| DECIDUO |        | LEES (LARGE)                                       |                             |                    |                     | 1       |
| BP      | 3      | Betula populifolia                                 | Gray Birch                  | 50mm dia.          | Clump, WB, Specimen | n/a     |
| GTs     | 3      | Gleditsia triacanthos var inermis<br>'Shademaster' | Shademaster Honeylocust     | 60mm dia.          | WB, B&B, Specimen   | n/a     |
| PT      |