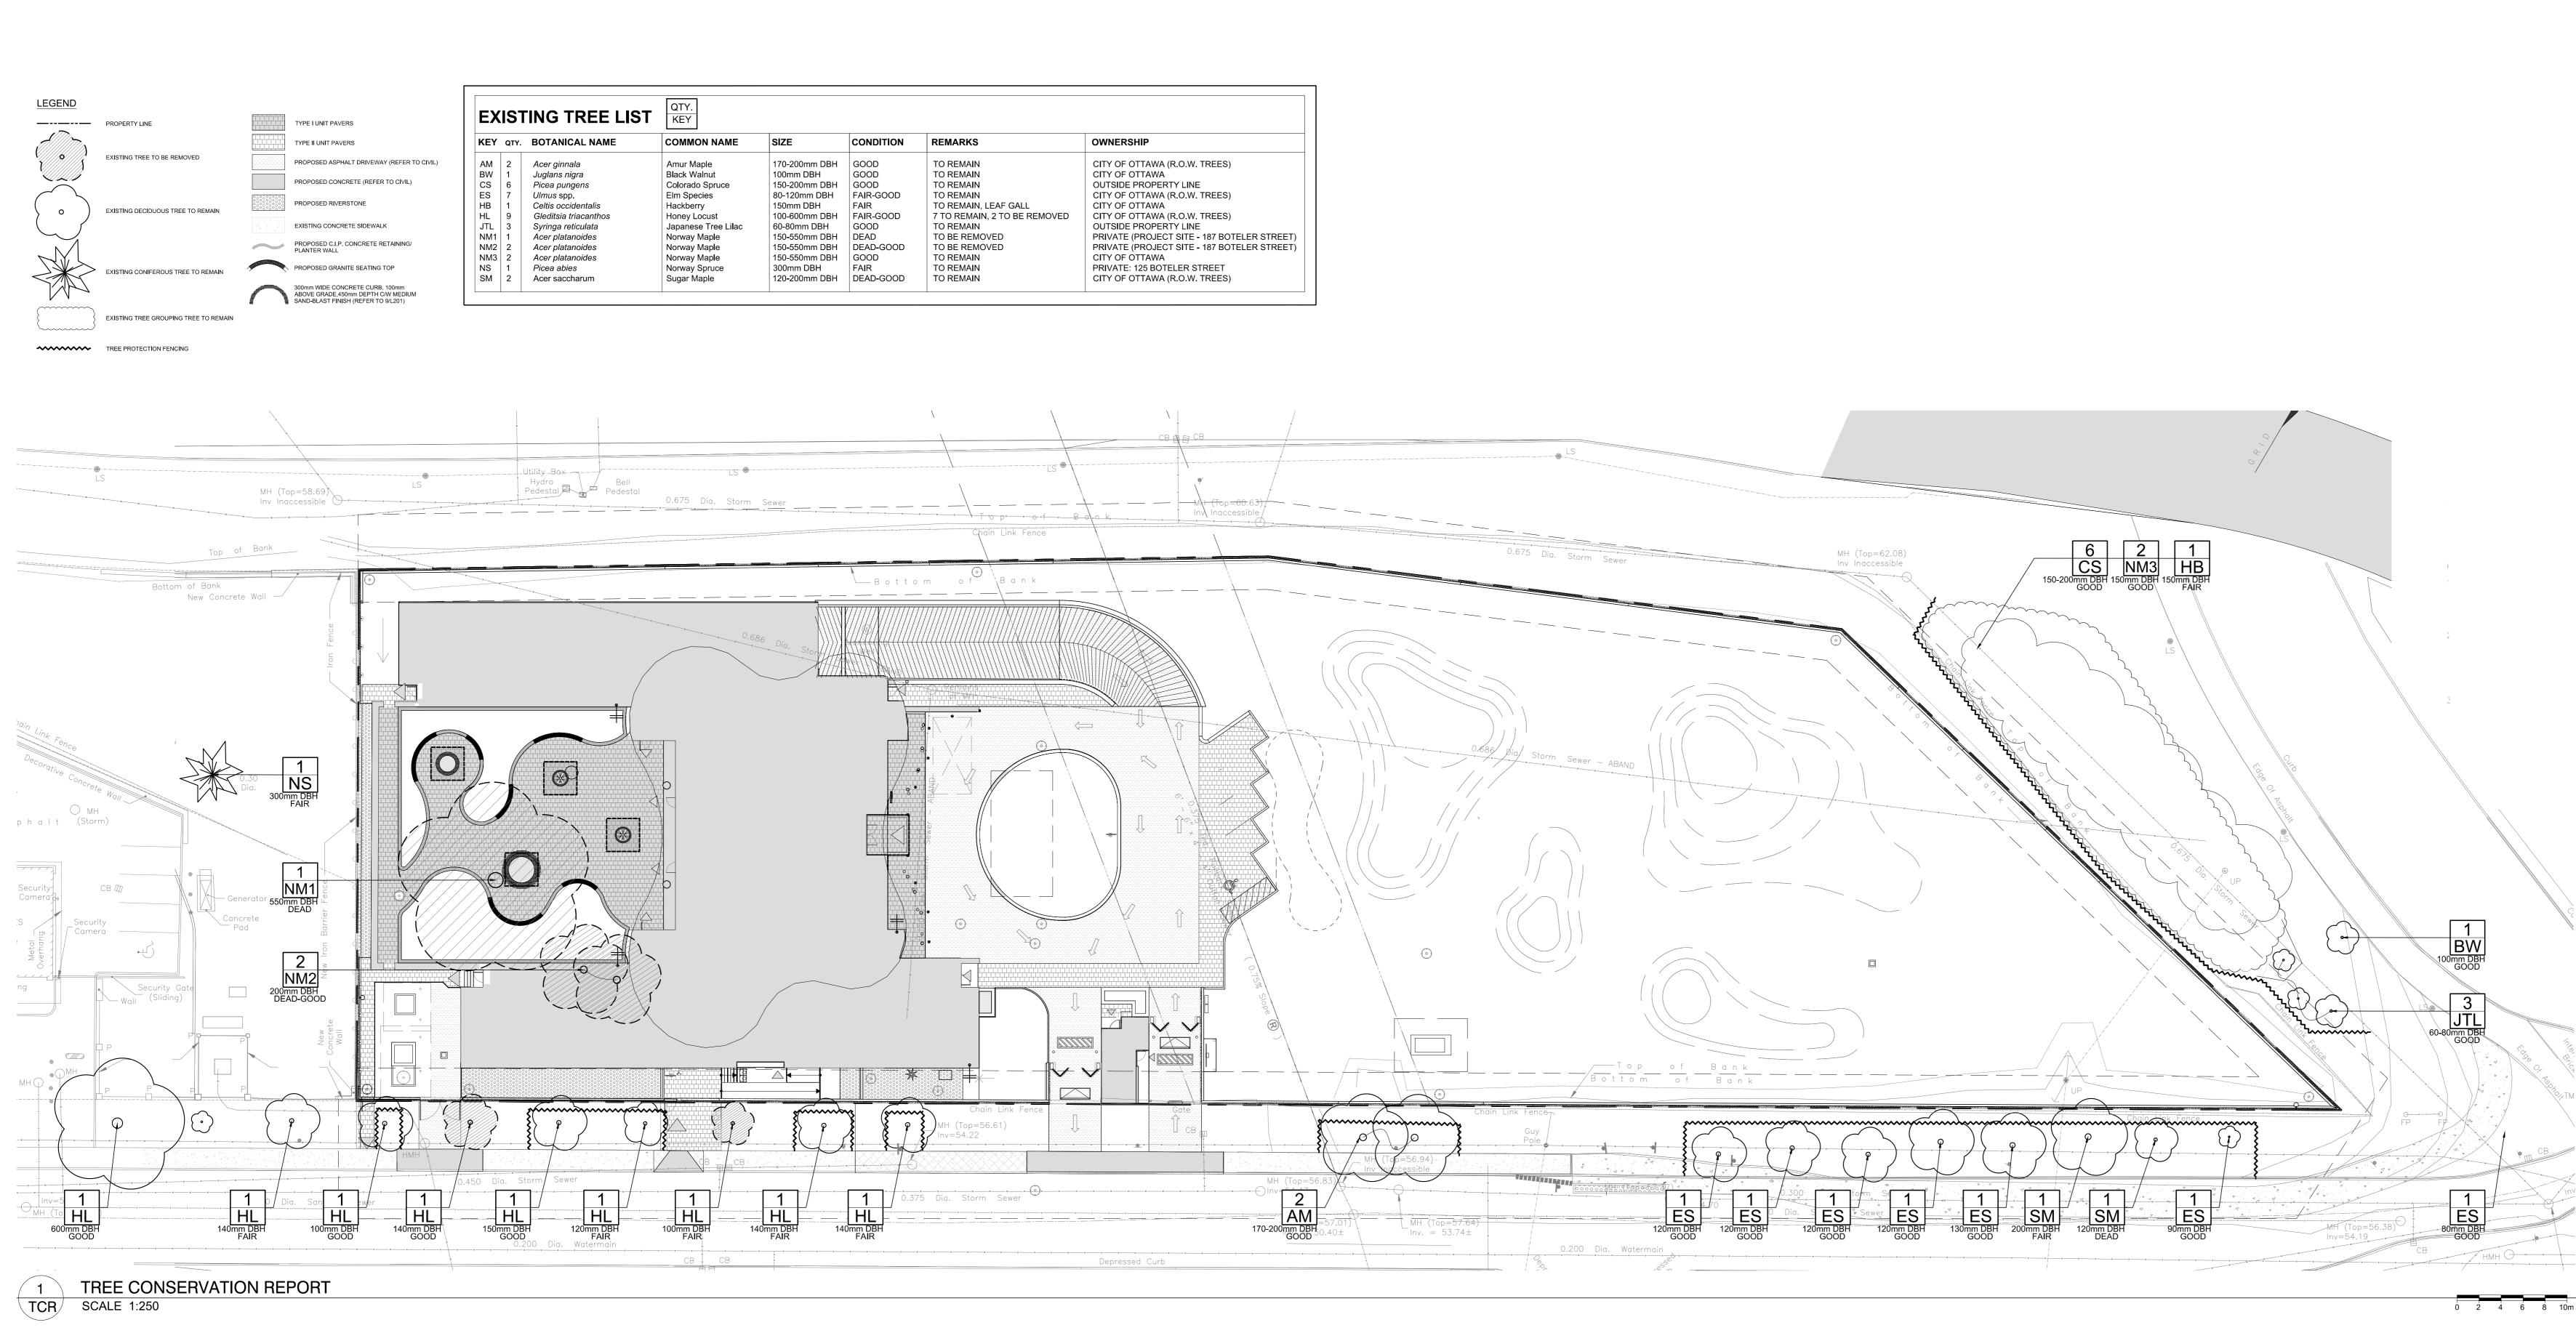

| 1E   | SIZE          | CONDITION | REMARKS                      | OWNERSHIP                                   |  |
|------|---------------|-----------|------------------------------|---------------------------------------------|--|
|      | 170-200mm DBH | GOOD      | TO REMAIN                    | CITY OF OTTAWA (R.O.W. TREES)               |  |
|      | 100mm DBH     | GOOD      | TO REMAIN                    | CITY OF OTTAWA                              |  |
|      | 150-200mm DBH | GOOD      | TO REMAIN                    | OUTSIDE PROPERTY LINE                       |  |
|      | 80-120mm DBH  | FAIR-GOOD | TO REMAIN                    | CITY OF OTTAWA (R.O.W. TREES)               |  |
|      | 150mm DBH     | FAIR      | TO REMAIN, LEAF GALL         | CITY OF OTTAWA                              |  |
|      | 100-600mm DBH | FAIR-GOOD | 7 TO REMAIN, 2 TO BE REMOVED | CITY OF OTTAWA (R.O.W. TREES)               |  |
| ilac | 60-80mm DBH   | GOOD      | TO REMAIN                    | OUTSIDE PROPERTY LINE                       |  |
|      | 150-550mm DBH | DEAD      | TO BE REMOVED                | PRIVATE (PROJECT SITE - 187 BOTELER STREET) |  |
|      | 150-550mm DBH | DEAD-GOOD | TO BE REMOVED                | PRIVATE (PROJECT SITE - 187 BOTELER STREET) |  |
|      | 150-550mm DBH | GOOD      | TO REMAIN                    | CITY OF OTTAWA                              |  |
|      | 300mm DBH     | FAIR      | TO REMAIN                    | PRIVATE: 125 BOTELER STREET                 |  |
|      | 120-200mm DBH | DEAD-GOOD | TO REMAIN                    | CITY OF OTTAWA (R.O.W. TREES)               |  |

TREE PROTECTION FENCING

TREE PROTECTION REQUIREMENTS: 1. PRIOR TO ANY WORK ACTIVITY WITHIN THE CRITICAL ROOT ZONE (CRZ = 10X DIAMETER) OF A TREE, TREE PROTECTION FENCING MUST BE INSTALLED SURROUNDING THE CRITICAL ROOT ZONE AND REMAIN IN PLACE UNTIL THE WORK IS COMPLETE.

2. UNLESS PLANS ARE APPROVED BY CITY FORESTRY STAFF, FOR WORK WITHIN THE CRZ: - DO NOT PLACE ANY MATERIAL OR EQUIPMENT INCLUDING OUTHOUSES; - DO NOT ATTACH ANY SIGNS, NOTICES OR POSTERS TO ANY TREE; - DO NOT RAISE OR LOWER THE EXISTING GRADE; - TUNNEL OR BORE WHEN DIGGING; - DO NOT DAMAGE THE ROOT SYSTEM, TRUNK, OR BUNCHES OR ANY TREE; - ENSURE THAT EXHAUST FUMES FROM ALL

EQUIPMENT ARE NOT DIRECTED TOWARD ANY - DO NOT EXTEND HARD SURFACE OR

3. TREE PROTECTION FENCING MUST BE AT LEAST 1.2m IN HEIGHT, AND BE CONSTRUCTED OF RIGID OR FRAMED MATERIALS (E.G. MODULOC • STEEL, PLYWOOD HOARDING, OR SNOW FENCE ON A 2"X4" WOOD FRAME) WITH POSTS 2.4m APART, SUCH THAT THE FENCE LOCATION CANNOT BE ALTERED. ALL SUPPORTS AND BRACING MUST BE PLACED OUTSIDE OF THE CRZ, AND INSTALLATION MUST MINIMISE DAMAGE TO EXISTING

4. THE LOCATION OF THE TREE PROTECTION FENCING MUST BE DETERMINED BY AN ARBORIST AND DETAILED ON ANY ASSOCIATED PLANS FOR THE SITE.( E.G. TREE CONSERVATION REPORT, TREE DISCLOSURE REPORT, ETC). THE PLAN AND CONSTRUCTED FENCING MUST BE APPROVED BY CITY FORESTRY STAFF PRIOR TO THE

5. IF THE FENCED TREE PROTECTION AREA MUST BE REDUCED TO FACILITATE CONSTRUCTION, MITIGATION MEASURES MUST BE PRESCRIBED BY AN ARBORIST AND APPROVED BY CITY FORESTRY STAFF. THESE MAY INCLUDE THE PLACEMENT OF PLYWOOD, WOOD CHIPS OR STEEL PLATING OVER THE ROOTS FOR PROTECTION OR THE PROPER PRUNING AND CARE OF

ALL CITY-OWNED TREES ARE PROTECTED UNDER THE MUNICIPAL TREES AND NATURAL AREAS PROTECTION BY-LAW (2006-279). WITHIN THE URBAN AREA,

PRIVATELY-OWNED TREES GREATER THAN 50cm IN DIAMETER ON LOTS 1 HECTARE IN SIZE OR LESS, AND TREES GREATER THAN 10cm IN DIAMETER ON LOTS GREATER THAN 1 HECTARE, ARE PROTECTED UNDER THE URBAN TREE CONSERVATION BY-LAW (2009-200).