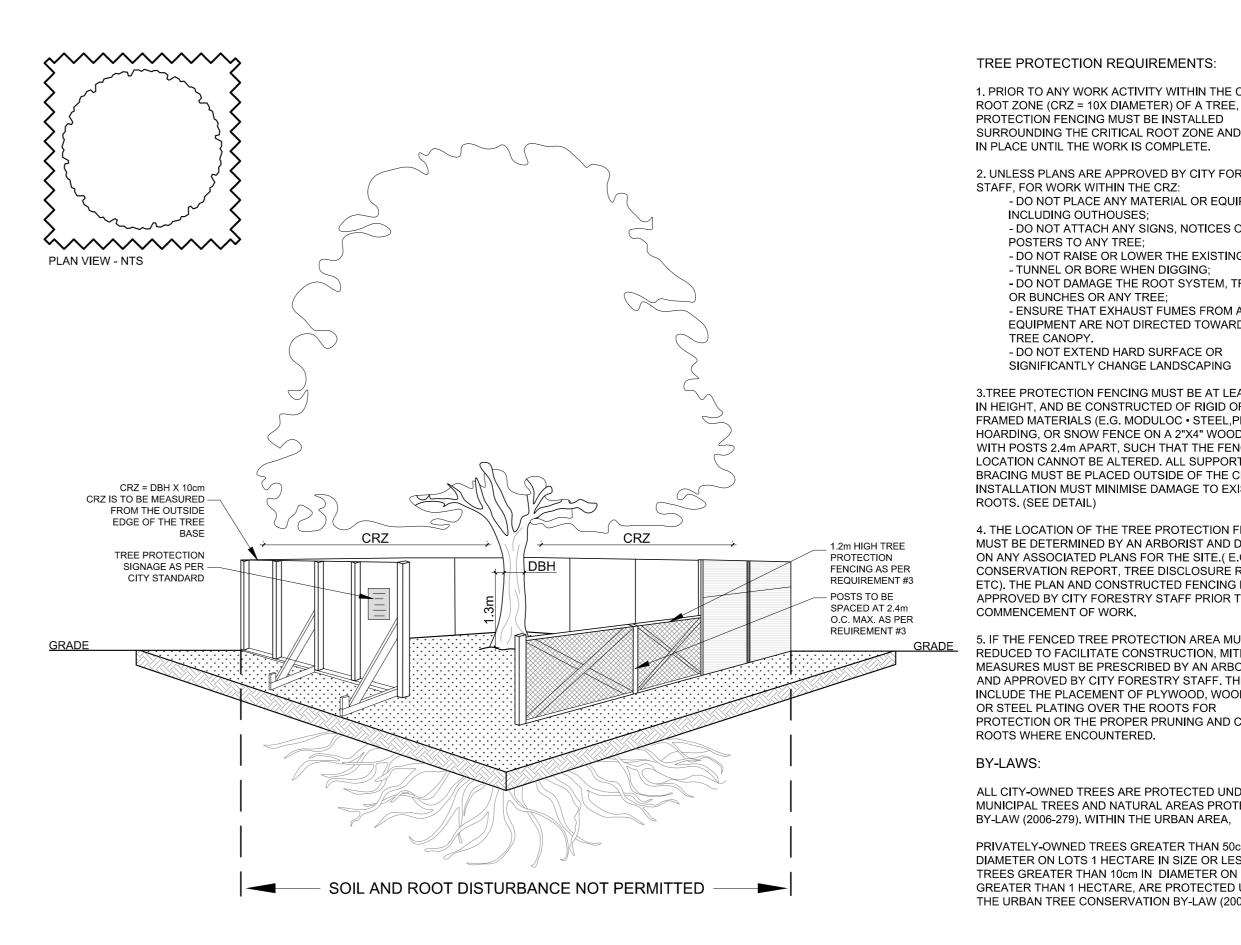

TREE PROTECTION FENCING

TREE PROTECTION REQUIREMENTS: 1. PRIOR TO ANY WORK ACTIVITY WITHIN THE CRITICAL ROOT ZONE (CRZ = 10X DIAMETER) OF A TREE, TREE PROTECTION FENCING MUST BE INSTALLED SURROUNDING THE CRITICAL ROOT ZONE AND REMAIN IN PLACE UNTIL THE WORK IS COMPLETE.

2. UNLESS PLANS ARE APPROVED BY CITY FORESTRY STAFF, FOR WORK WITHIN THE CRZ: - DO NOT PLACE ANY MATERIAL OR EQUIPMENT INCLUDING OUTHOUSES; - DO NOT ATTACH ANY SIGNS, NOTICES OR POSTERS TO ANY TREE; - DO NOT RAISE OR LOWER THE EXISTING GRADE; - TUNNEL OR BORE WHEN DIGGING; - DO NOT DAMAGE THE ROOT SYSTEM, TRUNK, OR BUNCHES OR ANY TREE; - ENSURE THAT EXHAUST FUMES FROM ALL

EQUIPMENT ARE NOT DIRECTED TOWARD ANY - DO NOT EXTEND HARD SURFACE OR

3. TREE PROTECTION FENCING MUST BE AT LEAST 1.2m IN HEIGHT, AND BE CONSTRUCTED OF RIGID OR FRAMED MATERIALS (E.G. MODULOC • STEEL, PLYWOOD HOARDING, OR SNOW FENCE ON A 2"X4" WOOD FRAME) WITH POSTS 2.4m APART, SUCH THAT THE FENCE LOCATION CANNOT BE ALTERED. ALL SUPPORTS AND BRACING MUST BE PLACED OUTSIDE OF THE CRZ, AND INSTALLATION MUST MINIMISE DAMAGE TO EXISTING

4. THE LOCATION OF THE TREE PROTECTION FENCING MUST BE DETERMINED BY AN ARBORIST AND DETAILED ON ANY ASSOCIATED PLANS FOR THE SITE.( E.G. TREE CONSERVATION REPORT, TREE DISCLOSURE REPORT, ETC). THE PLAN AND CONSTRUCTED FENCING MUST BE APPROVED BY CITY FORESTRY STAFF PRIOR TO THE

5. IF THE FENCED TREE PROTECTION AREA MUST BE REDUCED TO FACILITATE CONSTRUCTION, MITIGATION MEASURES MUST BE PRESCRIBED BY AN ARBORIST AND APPROVED BY CITY FORESTRY STAFF. THESE MAY INCLUDE THE PLACEMENT OF PLYWOOD, WOOD CHIPS OR STEEL PLATING OVER THE ROOTS FOR PROTECTION OR THE PROPER PRUNING AND CARE OF

ALL CITY-OWNED TREES ARE PROTECTED UNDER THE MUNICIPAL TREES AND NATURAL AREAS PROTECTION BY-LAW (2006-279). WITHIN THE URBAN AREA,

PRIVATELY-OWNED TREES GREATER THAN 50cm IN DIAMETER ON LOTS 1 HECTARE IN SIZE OR LESS, AND TREES GREATER THAN 10cm IN DIAMETER ON LOTS GREATER THAN 1 HECTARE, ARE PROTECTED UNDER THE URBAN TREE CONSERVATION BY-LAW (2009-200).