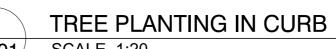

| 50cm    |
| ROUND   | COVE   | R                                                  |                             |                    |                     |         |
| ar      | 130    | Ajuga reptans                                      | Bugleweed                   | 1 gal.             | Potted              | 40cm    |
| vm      | 117    | Vinca minor                                        | Periwinkle                  | 18cm               | pan                 | 40cm    |
| /INES   | •      |                                                    |                             |                    |                     |         |
| Нар     | 10     | Hydrangea anomala petiolaris                       | Climbing Hydrangea          | 15 gal.            | Potted, Staked      | n/a     |