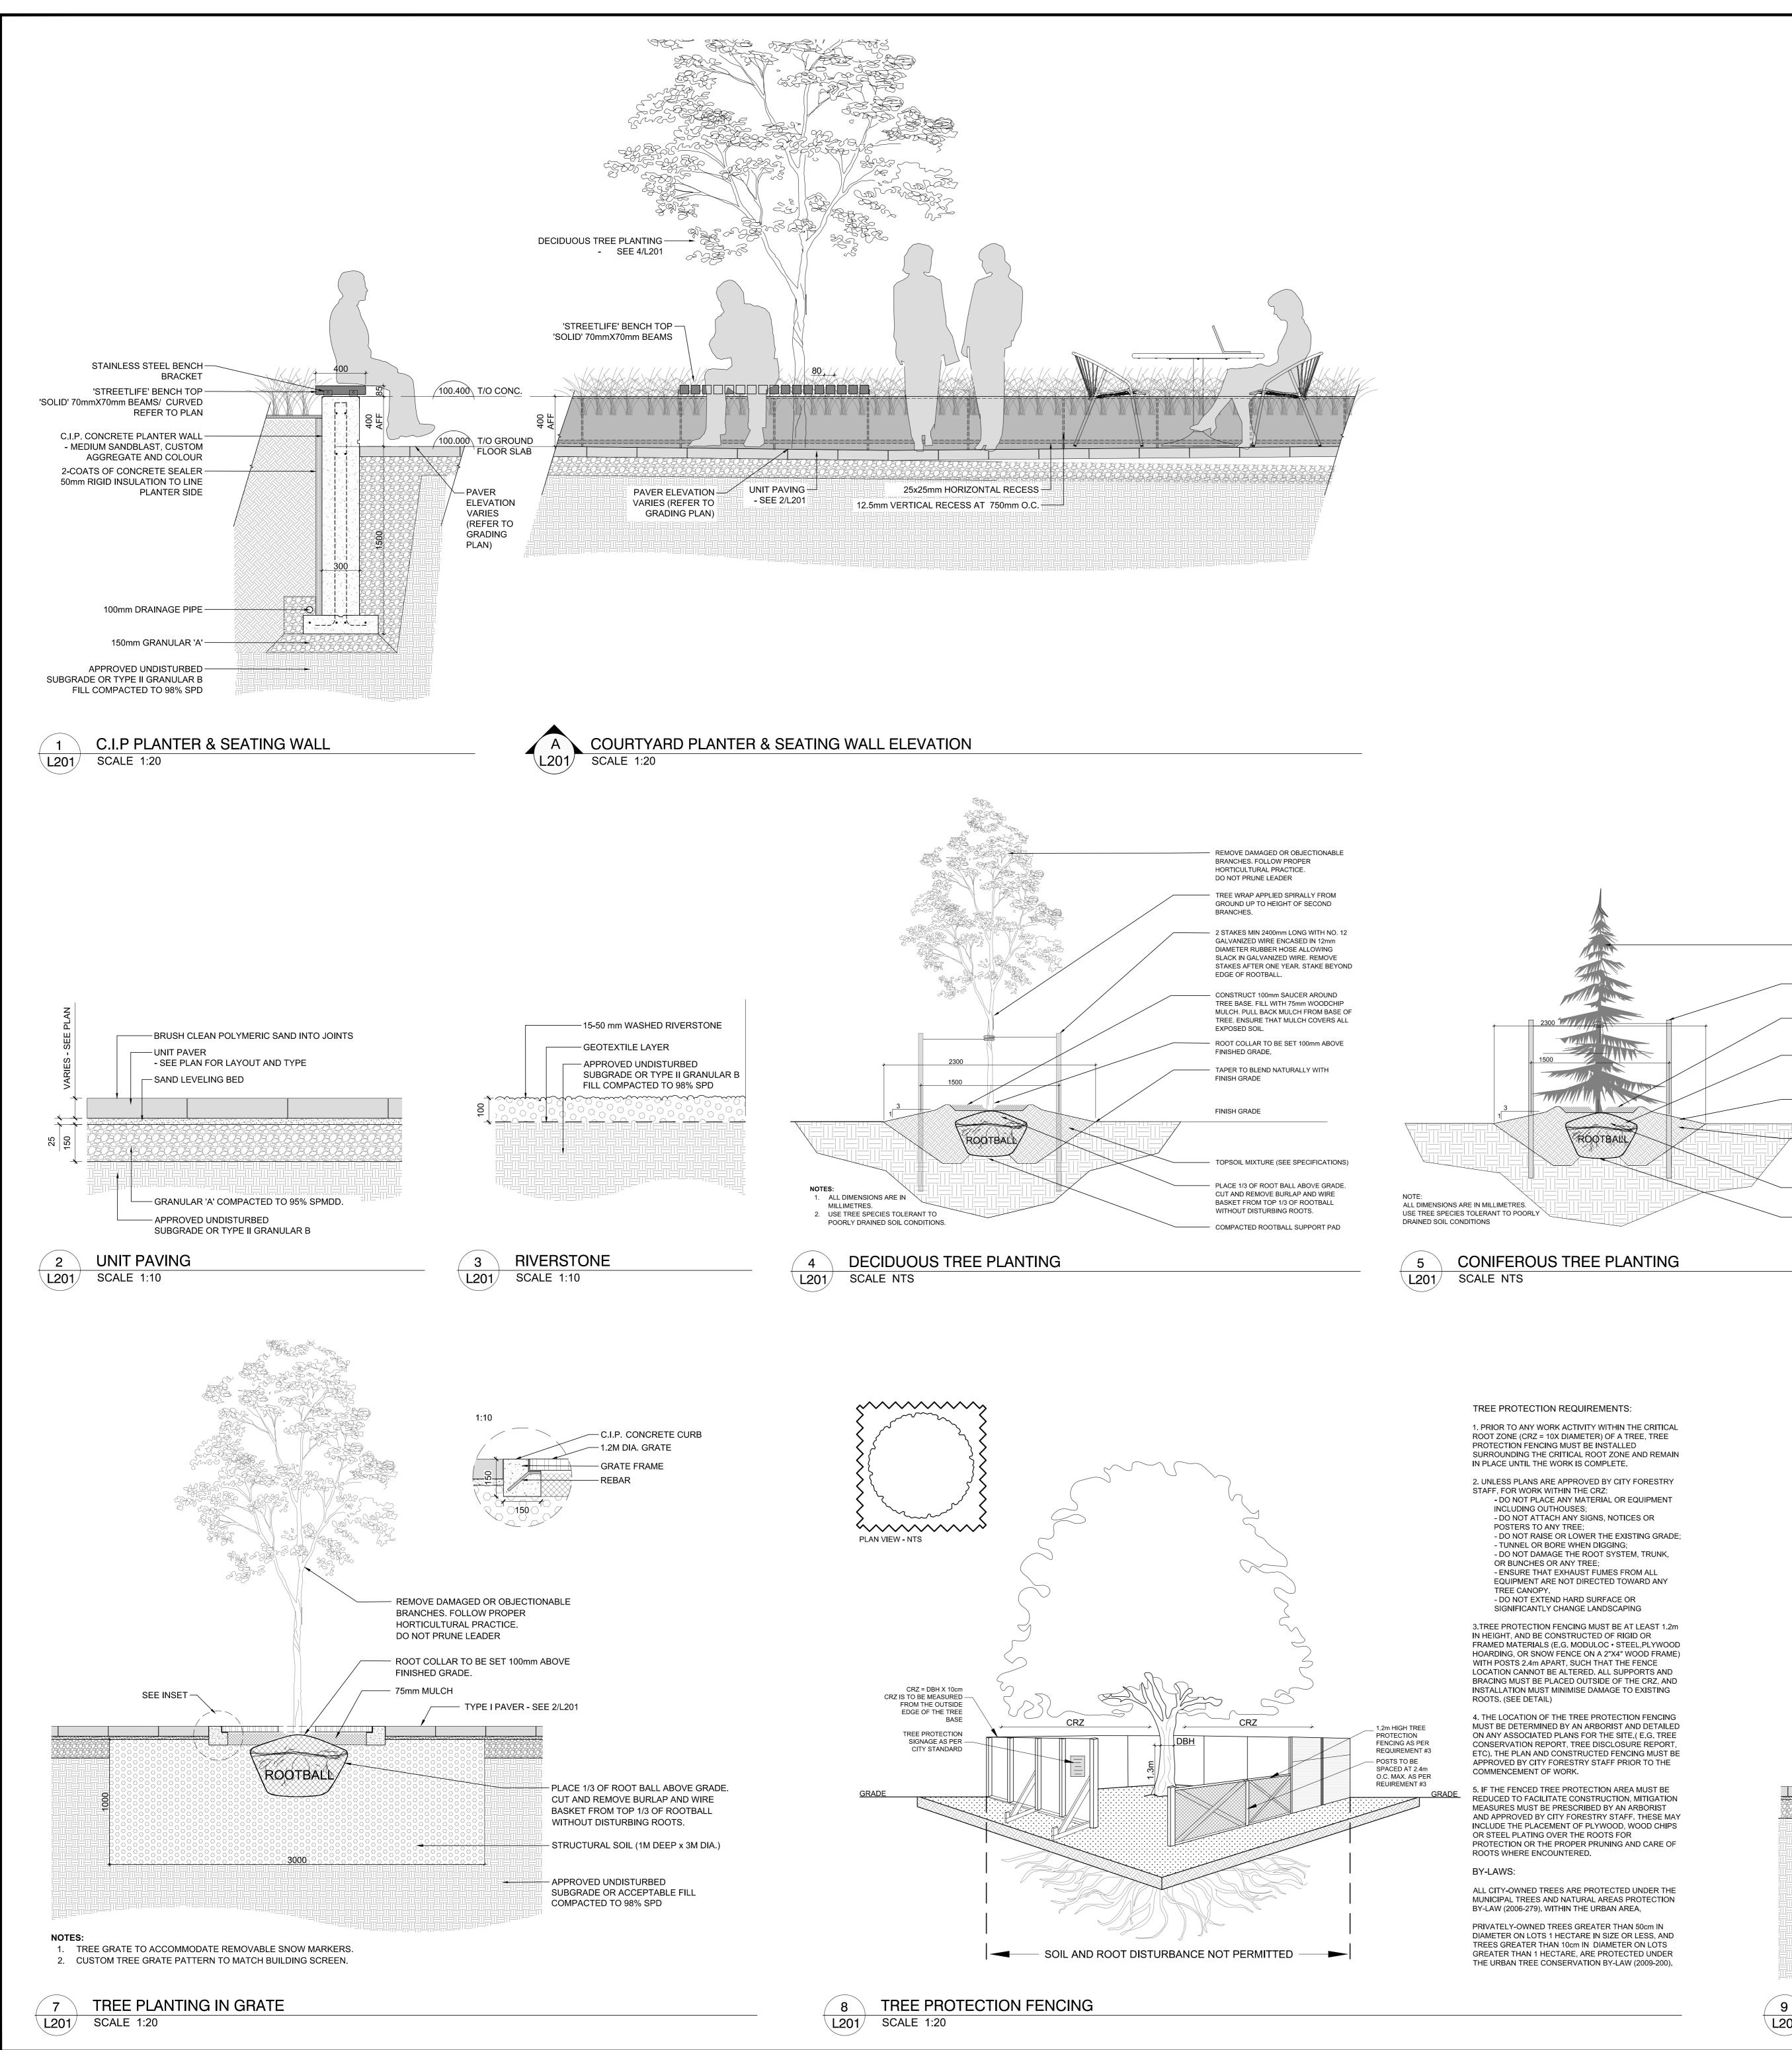

TREE PROTECTION FENCING

TREE PROTECTION REQUIREMENTS: 1. PRIOR TO ANY WORK ACTIVITY WITHIN THE CRITICAL ROOT ZONE (CRZ = 10X DIAMETER) OF A TREE, TREE PROTECTION FENCING MUST BE INSTALLED SURROUNDING THE CRITICAL ROOT ZONE AND REMAIN IN PLACE UNTIL THE WORK IS COMPLETE.

2. UNLESS PLANS ARE APPROVED BY CITY FORESTRY STAFF, FOR WORK WITHIN THE CRZ: - DO NOT PLACE ANY MATERIAL OR EQUIPMENT INCLUDING OUTHOUSES; - DO NOT ATTACH ANY SIGNS, NOTICES OR POSTERS TO ANY TREE; - DO NOT RAISE OR LOWER THE EXISTING GRADE; - TUNNEL OR BORE WHEN DIGGING; - DO NOT DAMAGE THE ROOT SYSTEM, TRUNK, OR BUNCHES OR ANY TREE; - ENSURE THAT EXHAUST FUMES FROM ALL

EQUIPMENT ARE NOT DIRECTED TOWARD ANY - DO NOT EXTEND HARD SURFACE OR

3. TREE PROTECTION FENCING MUST BE AT LEAST 1.2m IN HEIGHT, AND BE CONSTRUCTED OF RIGID OR FRAMED MATERIALS (E.G. MODULOC • STEEL, PLYWOOD HOARDING, OR SNOW FENCE ON A 2"X4" WOOD FRAME) WITH POSTS 2.4m APART, SUCH THAT THE FENCE LOCATION CANNOT BE ALTERED. ALL SUPPORTS AND BRACING MUST BE PLACED OUTSIDE OF THE CRZ, AND INSTALLATION MUST MINIMISE DAMAGE TO EXISTING

4. THE LOCATION OF THE TREE PROTECTION FENCING MUST BE DETERMINED BY AN ARBORIST AND DETAILED ON ANY ASSOCIATED PLANS FOR THE SITE.( E.G. TREE CONSERVATION REPORT, TREE DISCLOSURE REPORT, ETC). THE PLAN AND CONSTRUCTED FENCING MUST BE APPROVED BY CITY FORESTRY STAFF PRIOR TO THE

5. IF THE FENCED TREE PROTECTION AREA MUST BE REDUCED TO FACILITATE CONSTRUCTION, MITIGATION MEASURES MUST BE PRESCRIBED BY AN ARBORIST AND APPROVED BY CITY FORESTRY STAFF. THESE MAY INCLUDE THE PLACEMENT OF PLYWOOD, WOOD CHIPS OR STEEL PLATING OVER THE ROOTS FOR PROTECTION OR THE PROPER PRUNING AND CARE OF

ALL CITY-OWNED TREES ARE PROTECTED UNDER THE MUNICIPAL TREES AND NATURAL AREAS PROTECTION BY-LAW (2006-279). WITHIN THE URBAN AREA,

PRIVATELY-OWNED TREES GREATER THAN 50cm IN DIAMETER ON LOTS 1 HECTARE IN SIZE OR LESS, AND TREES GREATER THAN 10cm IN DIAMETER ON LOTS GREATER THAN 1 HECTARE, ARE PROTECTED UNDER THE URBAN TREE CONSERVATION BY-LAW (2009-200).