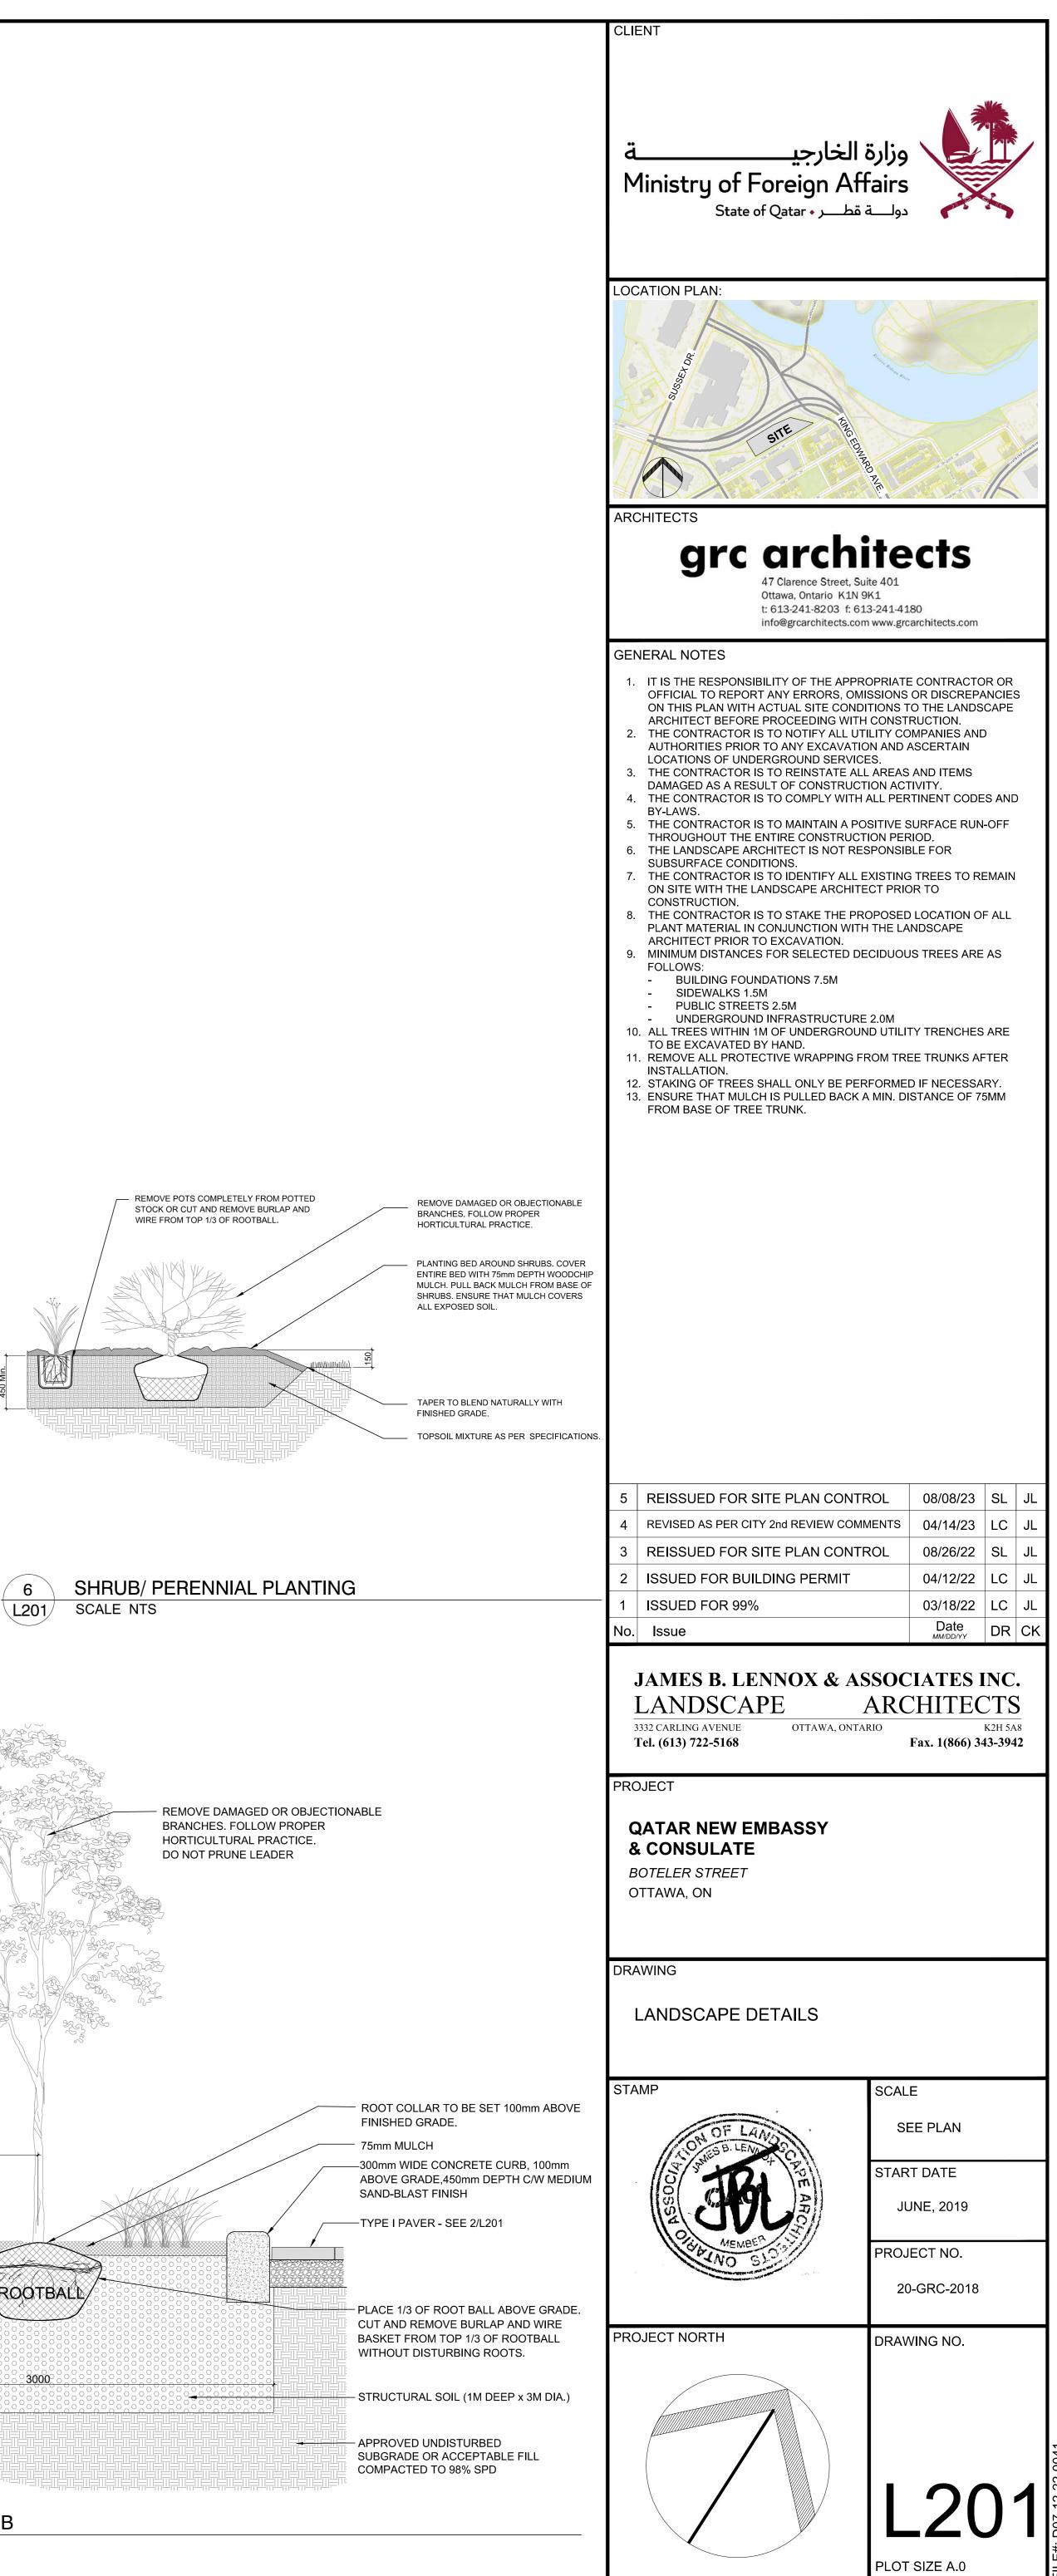

cm    |
| ROUND   | COVE   | R                                                  |                             |                    |                     |         |
| ar      | 130    | Ajuga reptans                                      | Bugleweed                   | 1 gal.             | Potted              | 40cm    |
| vm      | 117    | Vinca minor                                        | Periwinkle                  | 18cm               | pan                 | 40cm    |
| /INES   | •      |                                                    |                             |                    |                     |         |
| Нар     | 10     | Hydrangea anomala petiolaris                       | Climbing Hydrangea          | 15 gal.            | Potted, Staked      | n/a     |