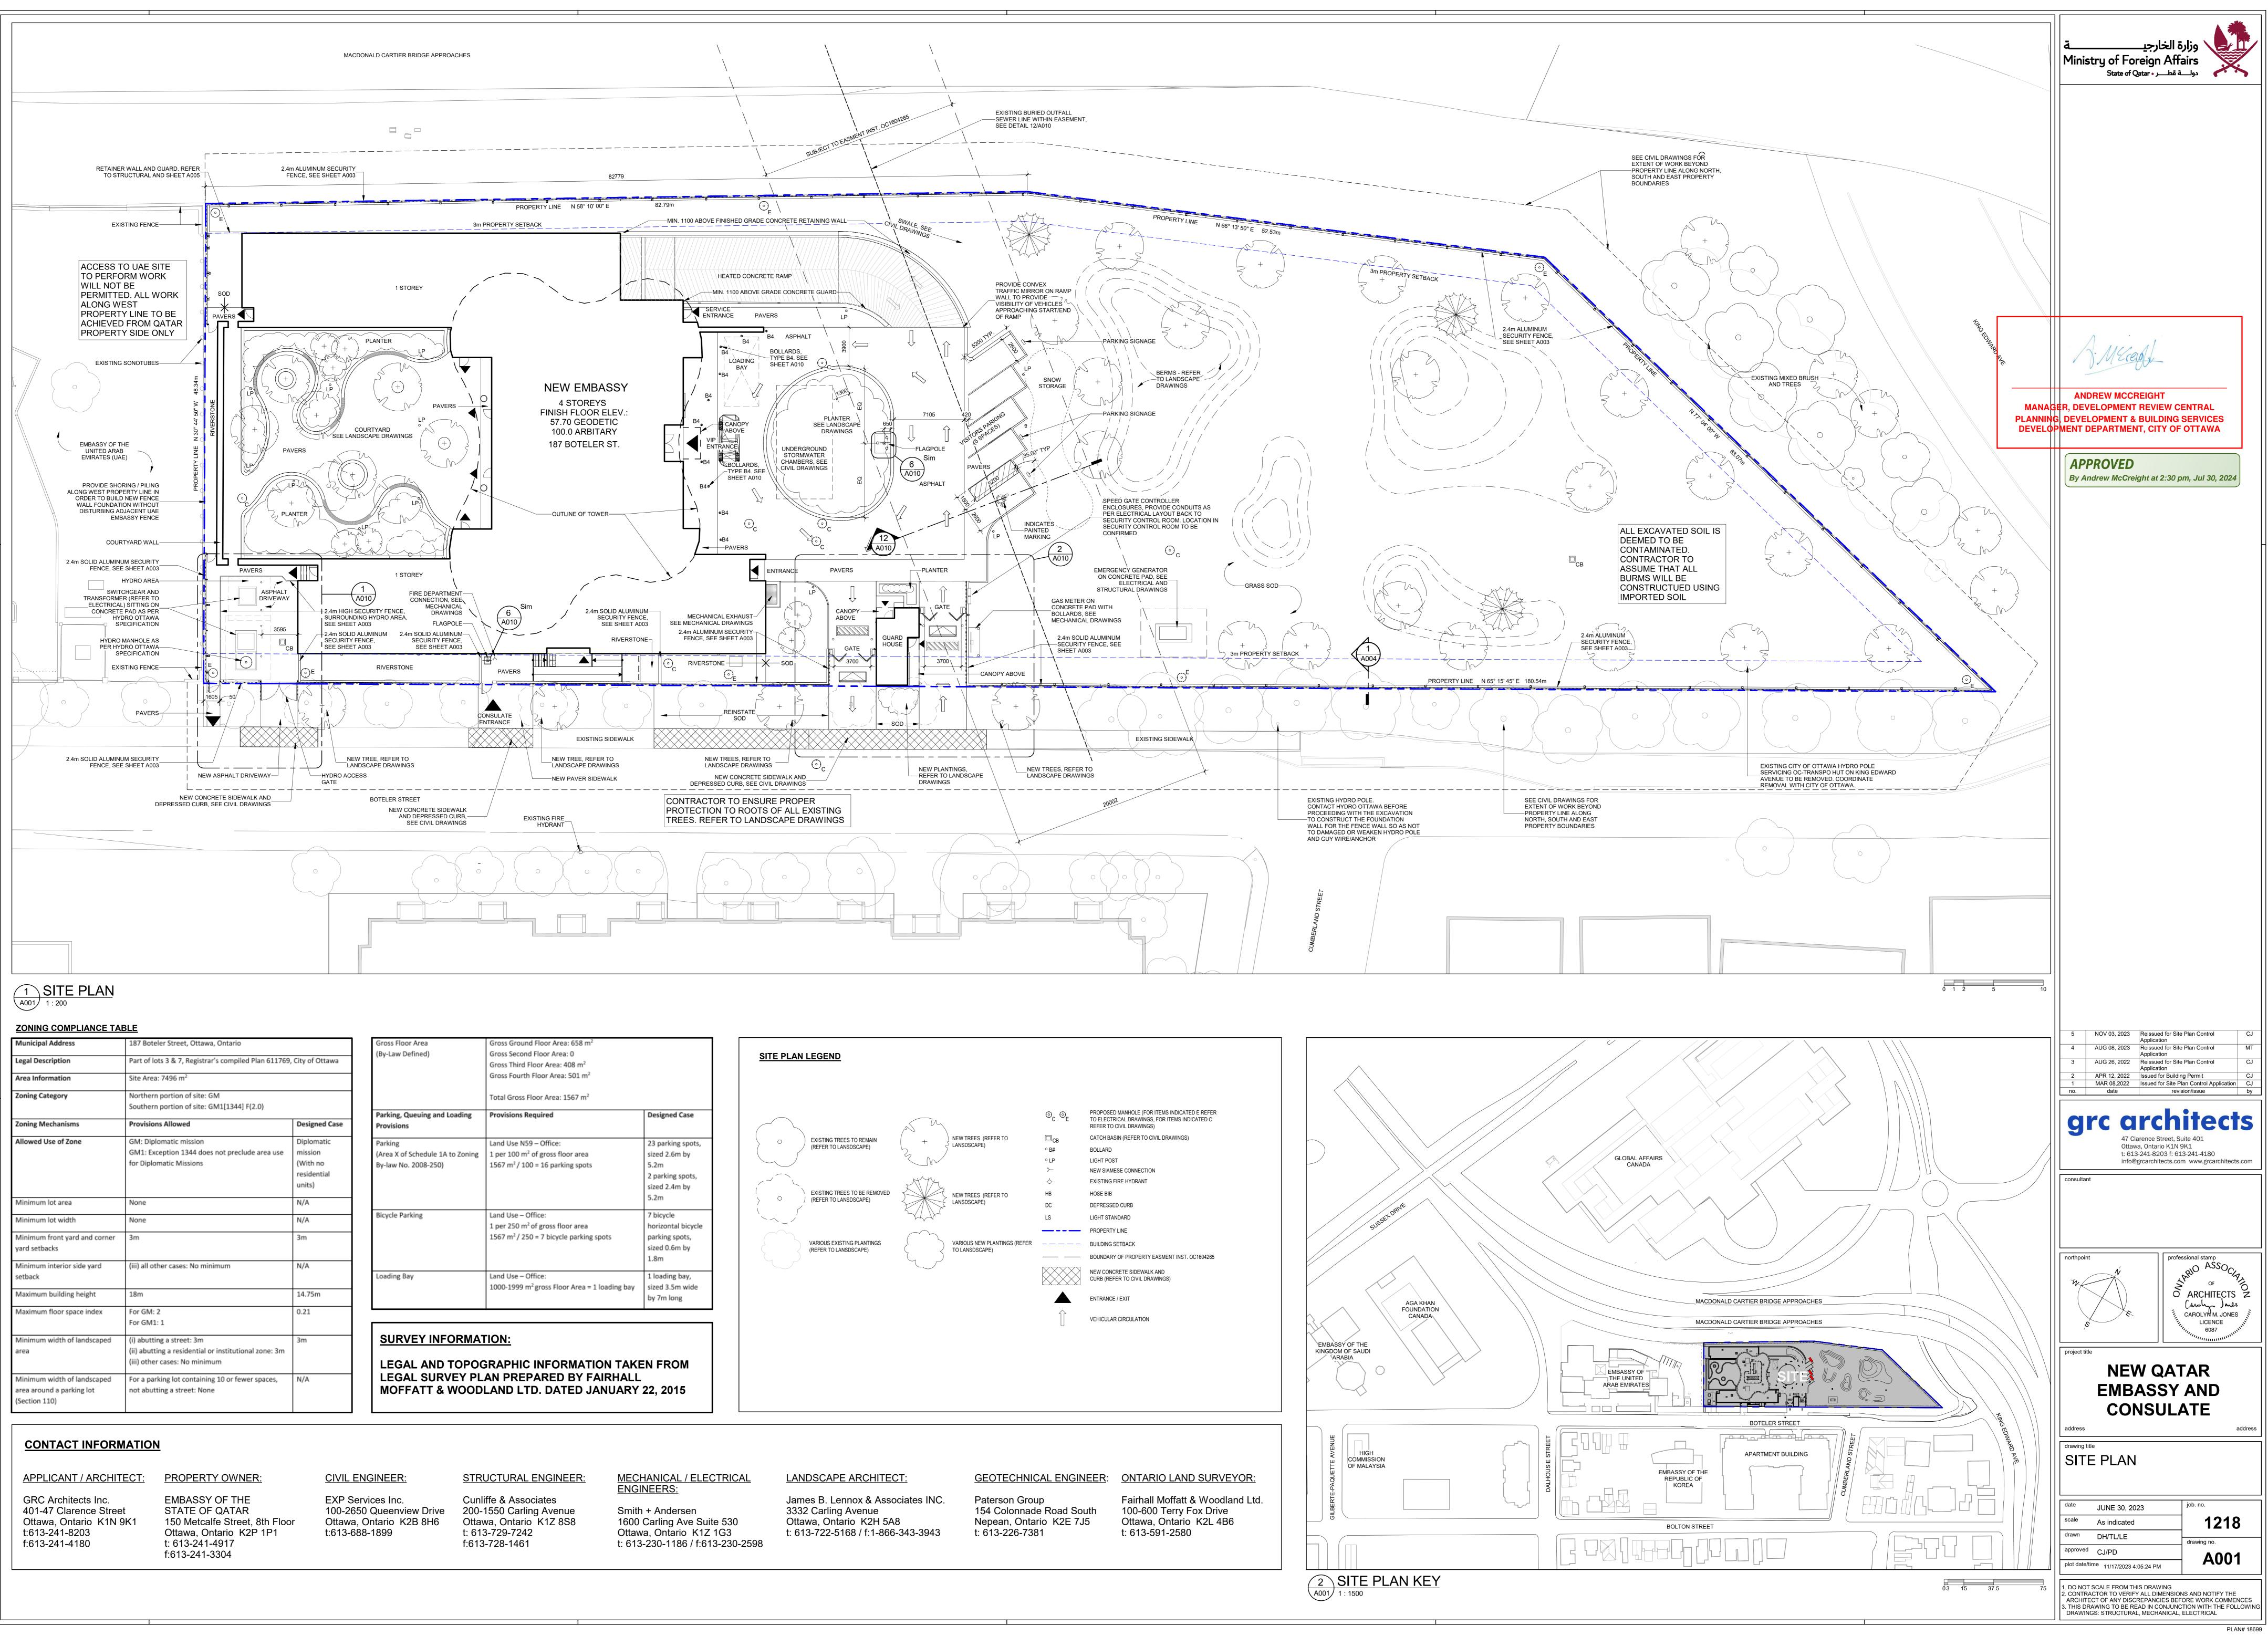

| ea: 658 m <sup>2</sup><br>ea: 0<br>: 408 m <sup>2</sup><br>a: 501 m <sup>2</sup> |                                                                                                                                                               | SITE PLAN | LEGEND                |                                                                                                          |                                                                                                    |                                                                                                                                                                                                                                                                                                                            |
|----------------------------------------------------------------------------------|---------------------------------------------------------------------------------------------------------------------------------------------------------------|-----------|-----------------------|----------------------------------------------------------------------------------------------------------|----------------------------------------------------------------------------------------------------|----------------------------------------------------------------------------------------------------------------------------------------------------------------------------------------------------------------------------------------------------------------------------------------------------------------------------|
| loor area<br>king spots<br>loor area<br>cle parking spots                        | Designed Case<br>23 parking spots,<br>sized 2.6m by<br>5.2m<br>2 parking spots,<br>sized 2.4m by<br>5.2m<br>7 bicycle<br>horizontal bicycle<br>parking spots, |           | (REFER TO LANSDSCAPE) | NEW TREES (REFER TO<br>LANSDSCAPE)<br>NEW TREES (REFER TO<br>LANSDSCAPE)<br>VARIOUS NEW PLANTINGS (REFER | © <sub>C</sub> © <sub>E</sub><br>□ <sub>CB</sub><br>• B#<br>• LP<br>≻-<br>-<br>-<br>HB<br>DC<br>LS | PROPOSED MANHOLE (FOR ITEMS INDICATED E<br>TO ELECTRICAL DRAWINGS, FOR ITEMS INDICAT<br>REFER TO CIVIL DRAWINGS)<br>CATCH BASIN (REFER TO CIVIL DRAWINGS)<br>BOLLARD<br>LIGHT POST<br>NEW SIAMESE CONNECTION<br>EXISTING FIRE HYDRANT<br>HOSE BIB<br>DEPRESSED CURB<br>LIGHT STANDARD<br>PROPERTY LINE<br>BUILDING SETBACK |
| oor Area = 1 loading bay                                                         | sized 0.6m by<br>1.8m<br>1 loading bay,<br>sized 3.5m wide<br>by 7m long                                                                                      |           | (REFER TO LANSDSCAPE) | TO LANSDSCAPE)                                                                                           |                                                                                                    | BOUNDARY OF PROPERTY EASMENT INST. OC16<br>NEW CONCRETE SIDEWALK AND<br>CURB (REFER TO CIVIL DRAWINGS)<br>ENTRANCE / EXIT<br>VEHICULAR CIRCULATION                                                                                                                                                                         |
| RMATION TAKE<br>) BY FAIRHALL<br>TED JANUARY                                     |                                                                                                                                                               |           |                       |                                                                                                          |                                                                                                    |                                                                                                                                                                                                                                                                                                                            |