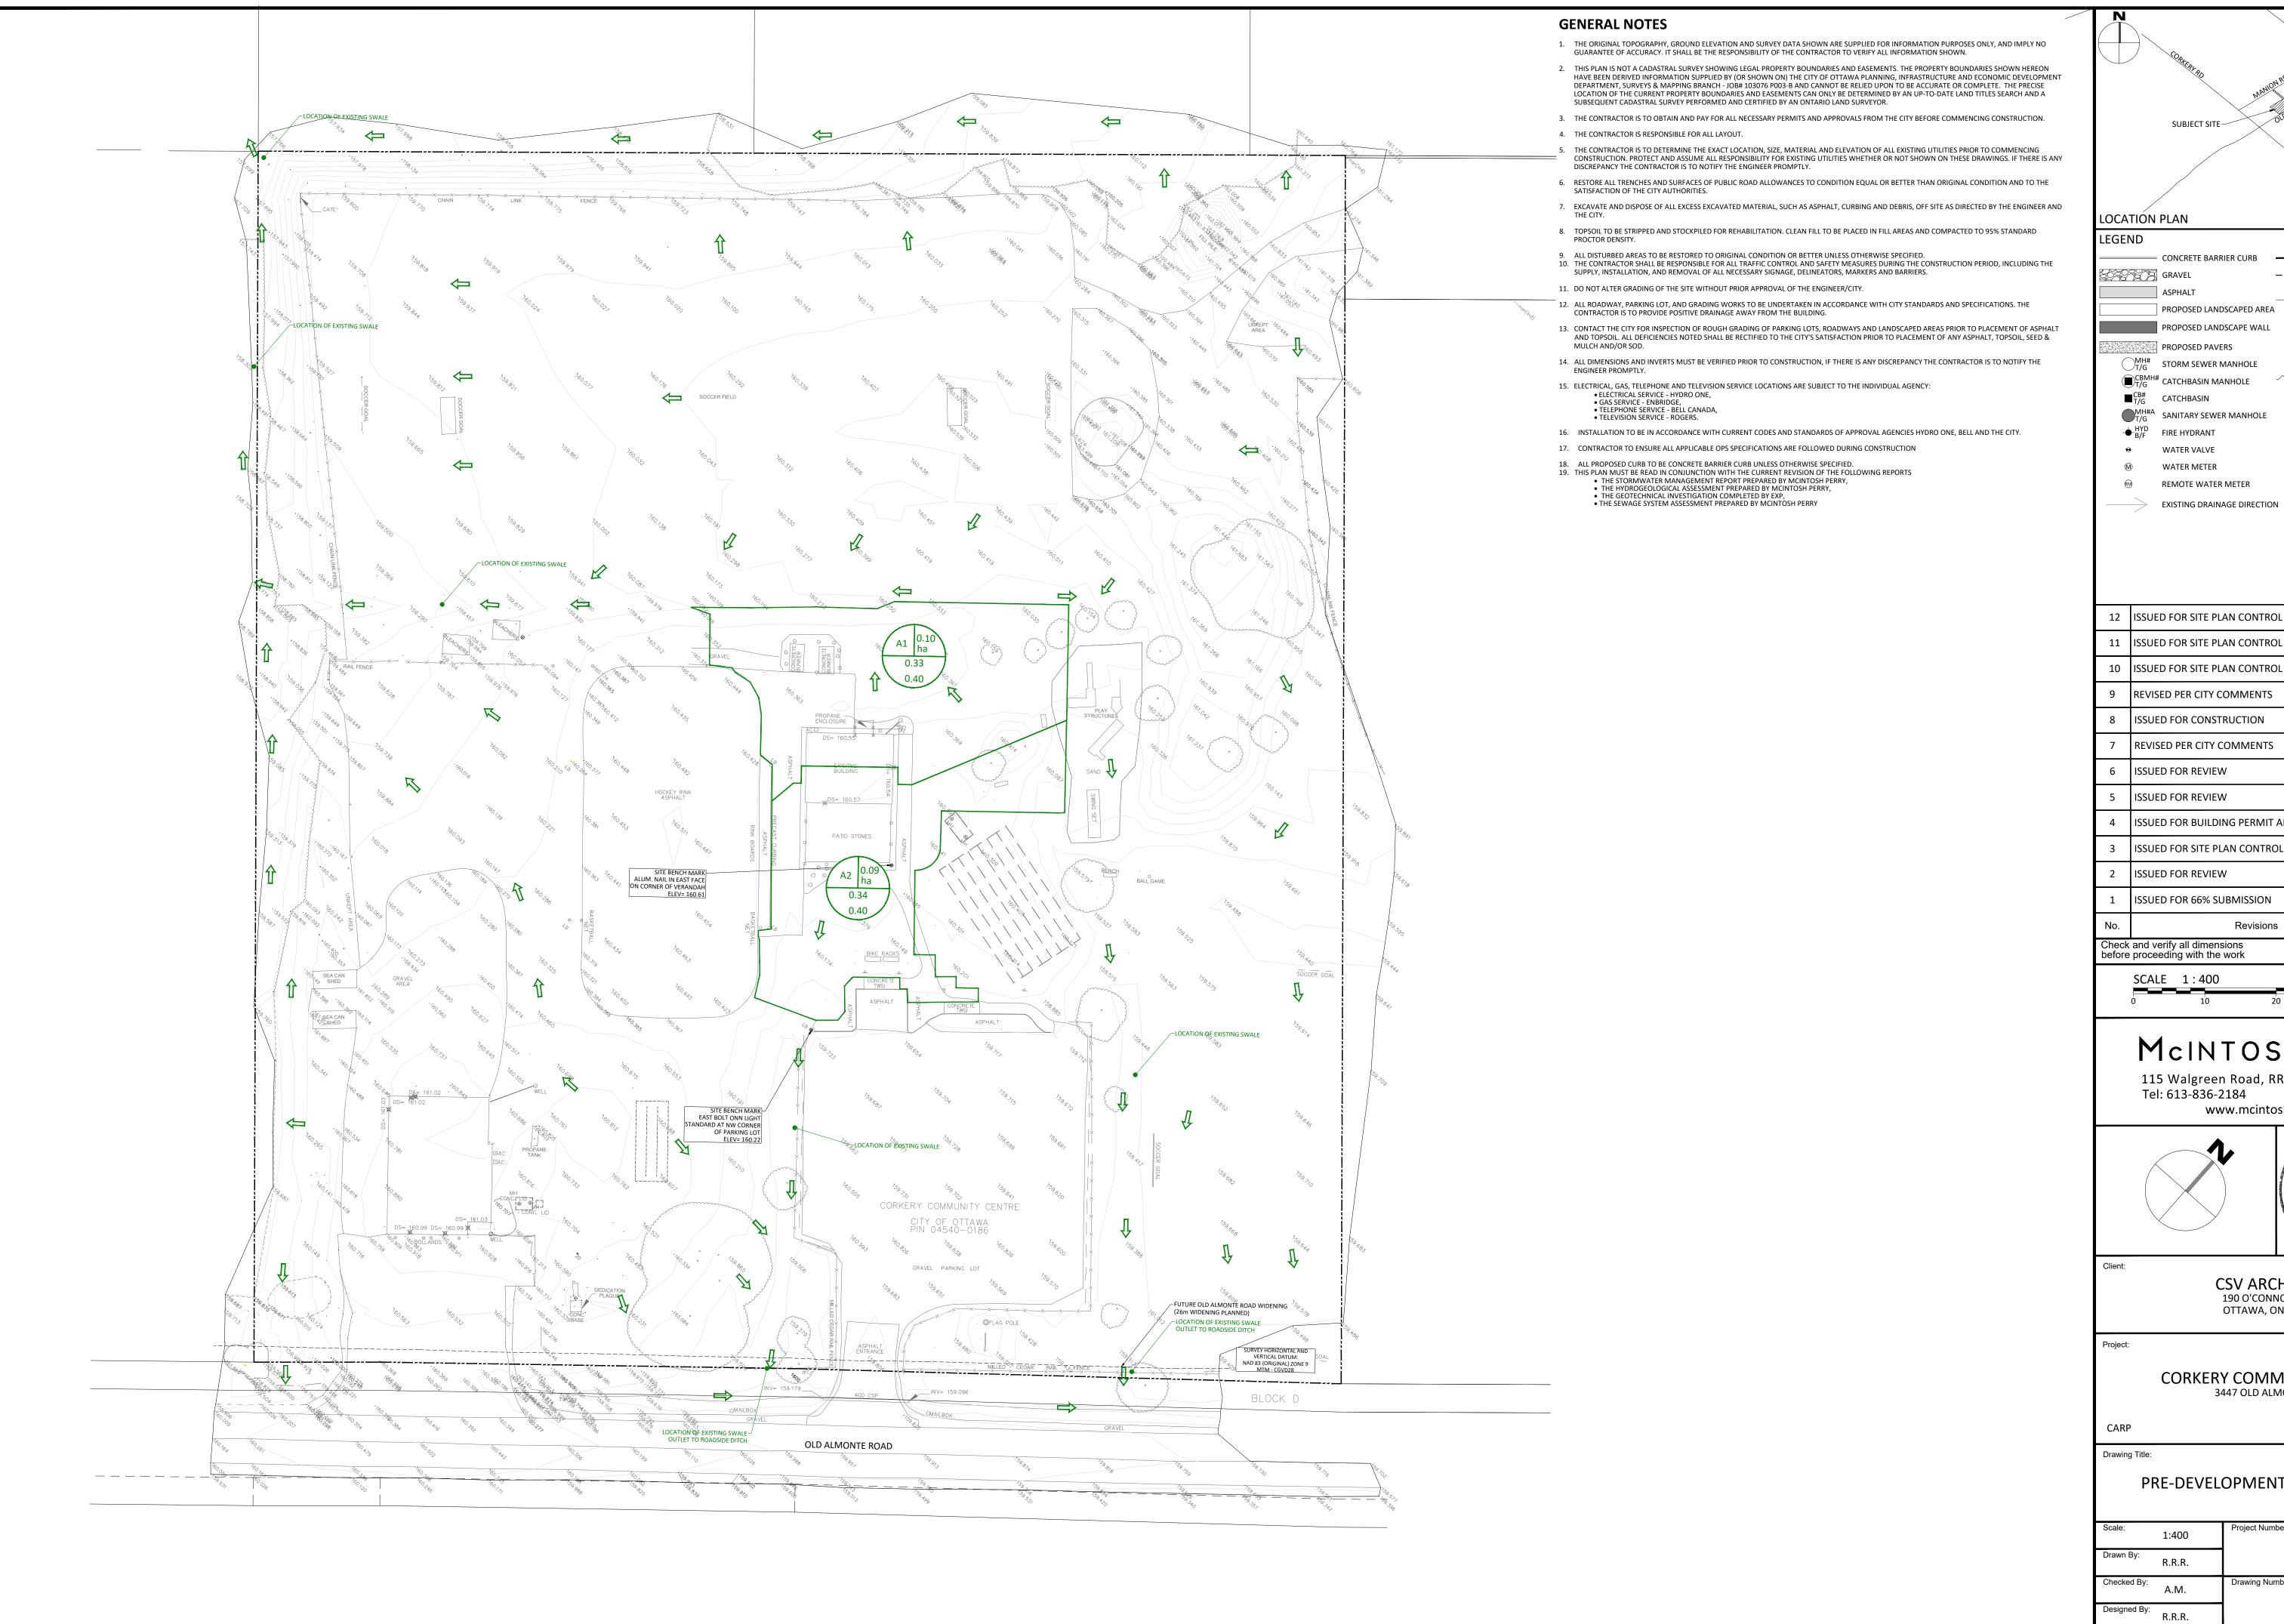

SUBJECT SITE

CONCRETE BARRIER CURB — — — LIMIT OF CONSTRUCTION — ¬ — ¬ — DRAINAGE SWALE PROPOSED LANDSCAPED AREA 95,50 SURFACE ELEVATION  $^{95.50}_{(S)}$  SWALE ELEVATION PROPOSED LANDSCAPE WALL T/W95.50 TOP OF WALL ELEVATION B/W94.25 BOTTOM OF WALL ELEVATION PROPOSED PAVERS OVERLAND FLOW ROUTE MH# STORM SEWER MANHOLE CBMH# CATCHBASIN MANHOLE SILT FENCE BARRIER STRAW BALE CHECK DAM

MH#A SANITARY SEWER MANHOLE

DOWNSPOUT LOCATION WATER METER

POST DEVELOPMENT DRAINAG DIRECTION PRE DEVELOPMENT DRAINAGE PATTERN

JUL 10, 2023 JUN 13, 2023 11 ISSUED FOR SITE PLAN CONTROL 10 ISSUED FOR SITE PLAN CONTROL APR 21, 2023 JAN 17, 2023 9 REVISED PER CITY COMMENTS 8 ISSUED FOR CONSTRUCTION DEC 16, 2022 DEC 05, 2022 7 REVISED PER CITY COMMENTS 6 ISSUED FOR REVIEW NOV 08, 2022 ISSUED FOR REVIEW MAR 15, 2022 4 ISSUED FOR BUILDING PERMIT AND TENDER FEB 23, 2022 3 ISSUED FOR SITE PLAN CONTROL FEB 23, 2022 2 ISSUED FOR REVIEW OCT 25, 2021 SEPT 28, 2021 ISSUED FOR 66% SUBMISSION Date

## McINTOSH PERRY 115 Walgreen Road, RR3, Carp, ON KOA 1L0

Tel: 613-836-2184 Fax: 613-836-3742 www.mcintoshperry.com

Do not scale drawings

ON

CSV ARCHITECTS
190 O'CONNOR STREET OTTAWA, ON K2P 2R3

CORKERY COMMUNITY CENTRE 3447 OLD ALMONTE ROAD

PRE-DEVELOPMENT DRAINAGE PLAN

|              |        |                 | $\mathbb{Z}$ |
|--------------|--------|-----------------|--------------|
| Scale:       | 1:400  | Project Number: | -22-(        |
| Drawn By:    | R.R.R. | CCO-21-3339     | 2-2          |
| Checked By:  | A.M.   | Drawing Number: | 7-1          |
| Designed By: | R.R.R. | PRE             | 00           |