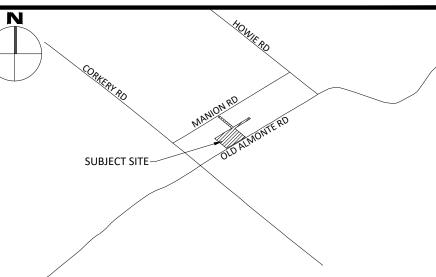

## McINTOSH PERRY

115 Walgreen Road, RR3, Carp, ON KOA 1L0 Tel: 613-836-2184 Fax: 613-836-3742 www.mcintoshperry.com

ON

Do not scale drawings

CSV ARCHITECTS 190 O'CONNOR STREET OTTAWA, ON K2P 2R3

CORKERY COMMUNITY CENTRE 3447 OLD ALMONTE ROAD