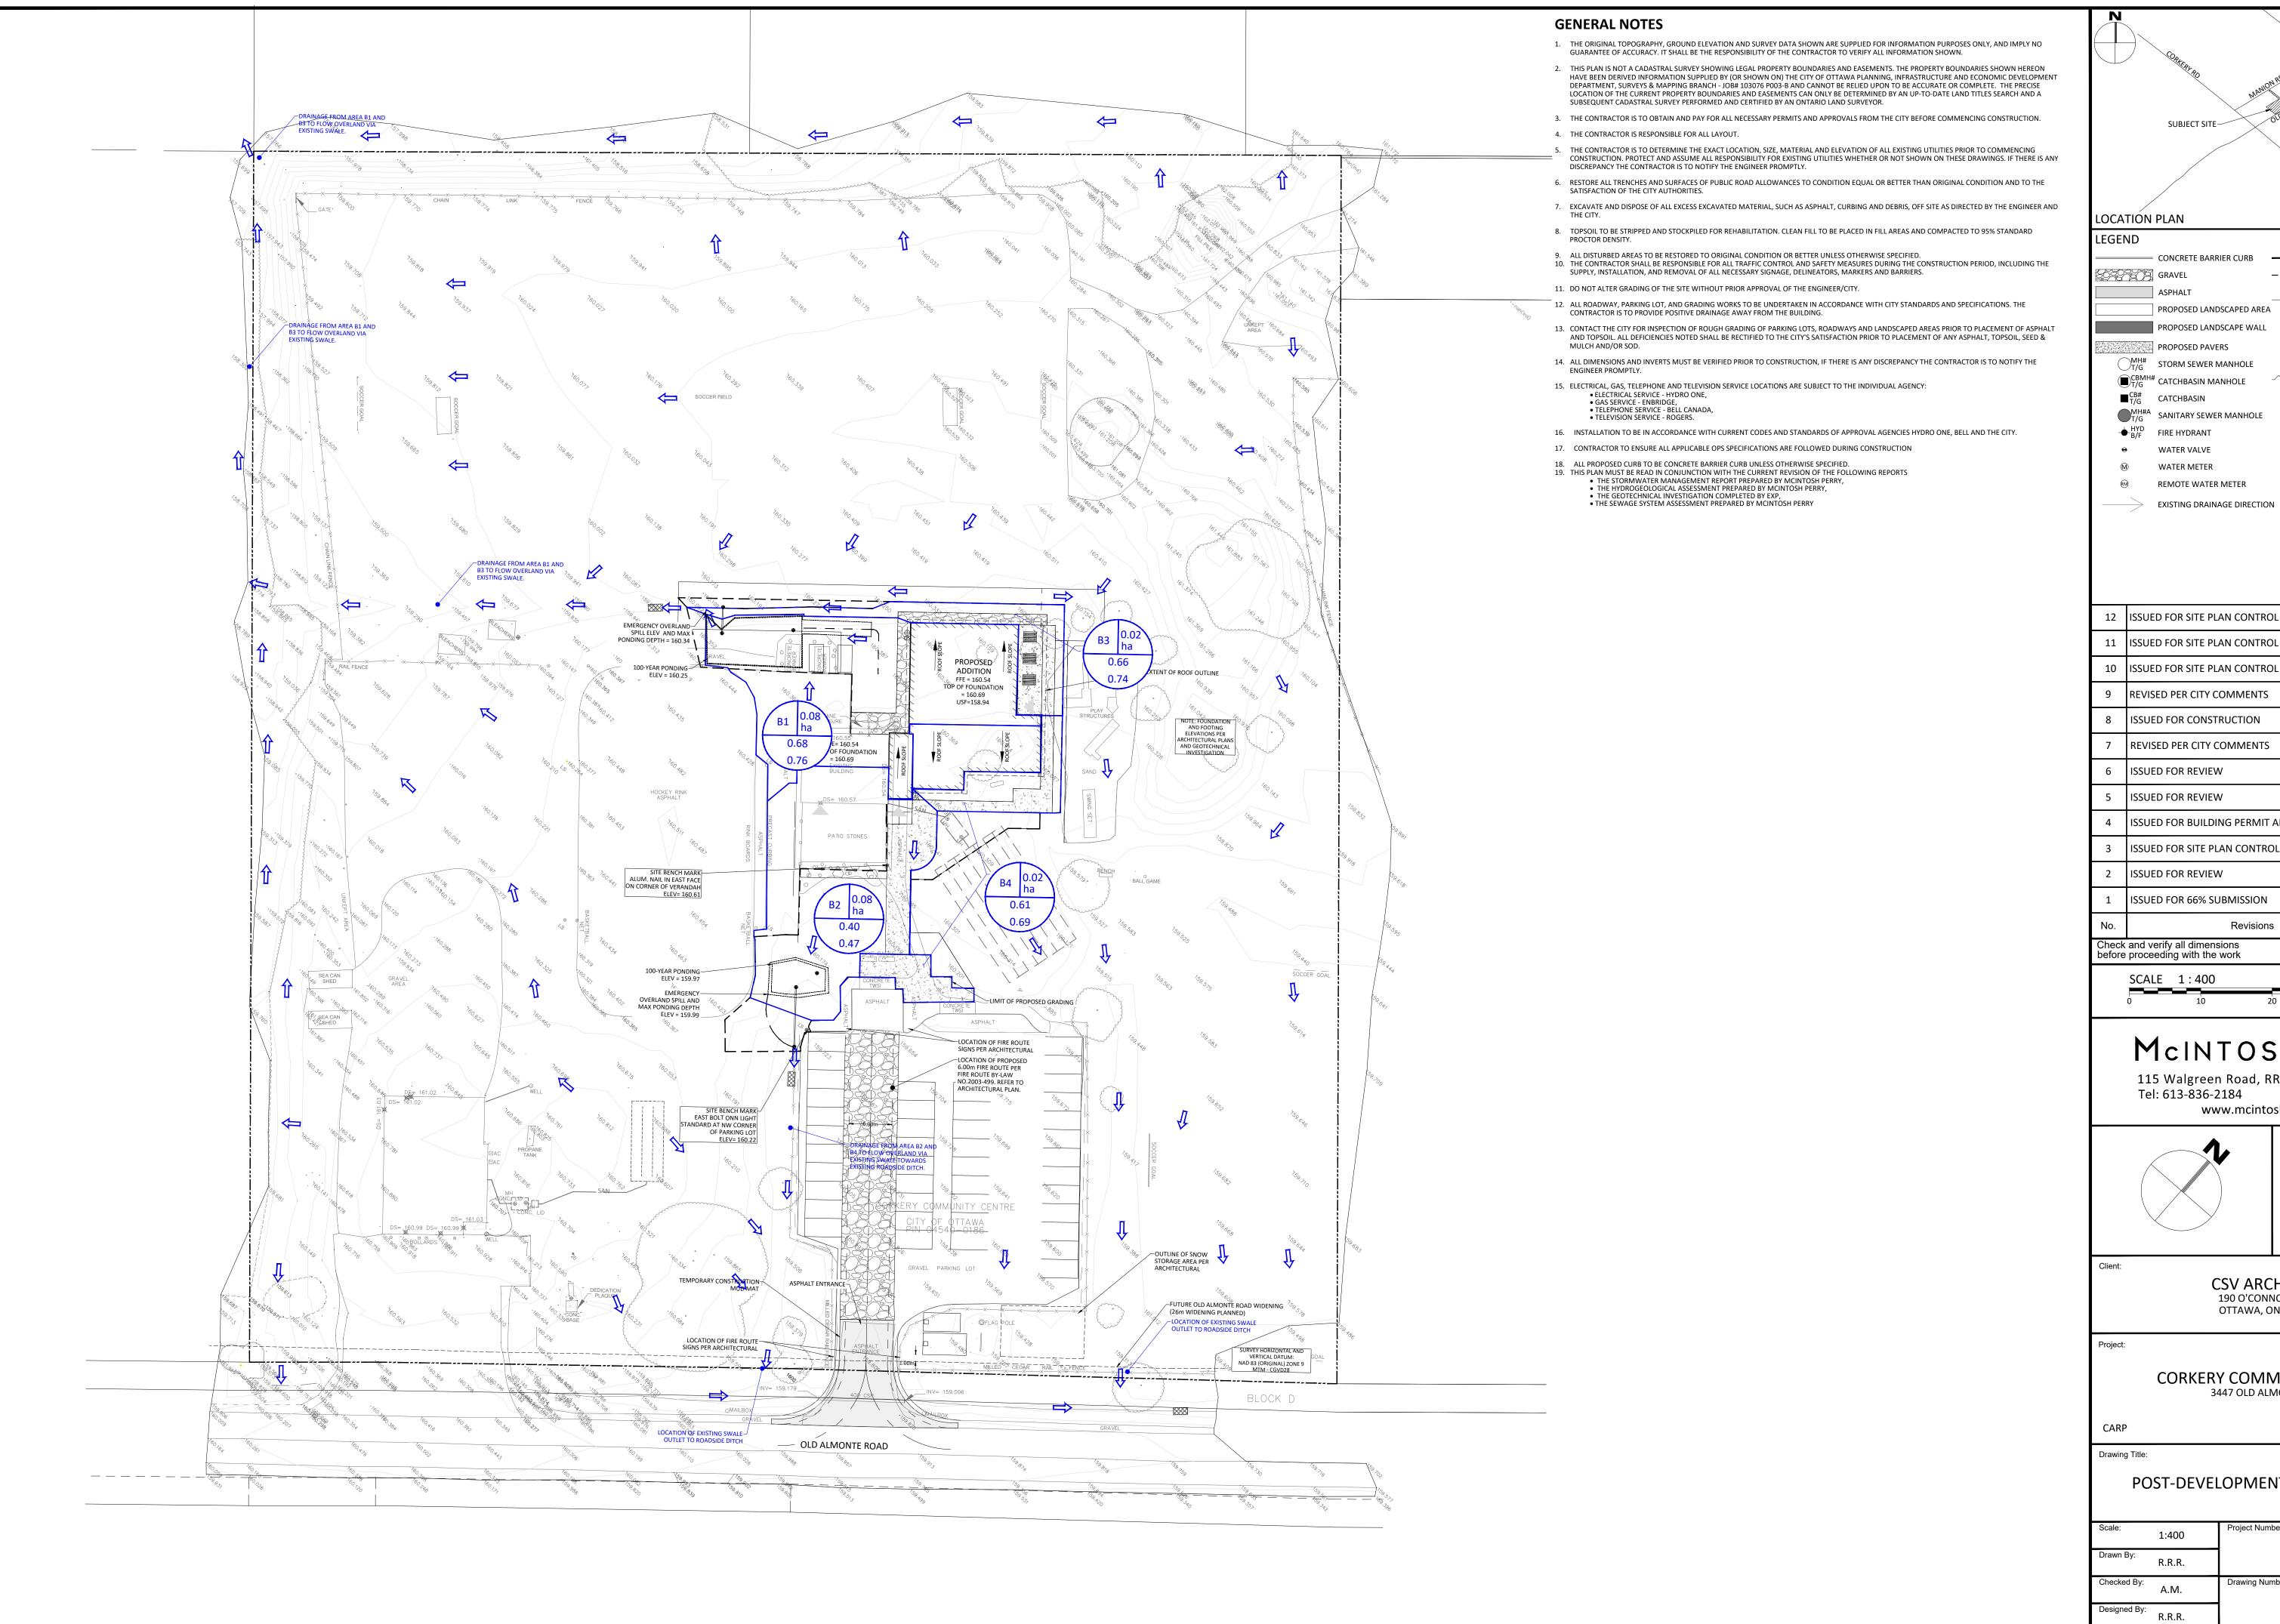

CONCRETE BARRIER CURB — — — LIMIT OF CONSTRUCTION — ¬ — ¬ — DRAINAGE SWALE PROPOSED LANDSCAPED AREA 95,50 SURFACE ELEVATION PROPOSED LANDSCAPE WALL SWALE ELEVATION T/W95.50 TOP OF WALL ELEVATION B/W94.25 BOTTOM OF WALL ELEVATION OVERLAND FLOW ROUTE MH# STORM SEWER MANHOLE SILT FENCE BARRIER T/G CATCHBASIN MANHOLE STRAW BALE CHECK DAM

DOWNSPOUT LOCATION

POST DEVELOPMENT DRAINAGE DIRECTION

MH#A SANITARY SEWER MANHOLE PRE DEVELOPMENT DRAINAGE PATTERN

EXISTING DRAINAGE DIRECTION

JUL 10, 2023 JUN 13, 2023 11 ISSUED FOR SITE PLAN CONTROL 10 ISSUED FOR SITE PLAN CONTROL APR 21, 2023 JAN 17, 2023 9 REVISED PER CITY COMMENTS 8 ISSUED FOR CONSTRUCTION DEC 16, 2022 7 REVISED PER CITY COMMENTS DEC 05, 2022 NOV 08, 2022 MAR 15, 2022 ISSUED FOR BUILDING PERMIT AND TENDER FEB 23, 2022 ISSUED FOR SITE PLAN CONTROL FEB 23, 2022 OCT 25, 2021 SEPT 28, 2021 ISSUED FOR 66% SUBMISSION Date